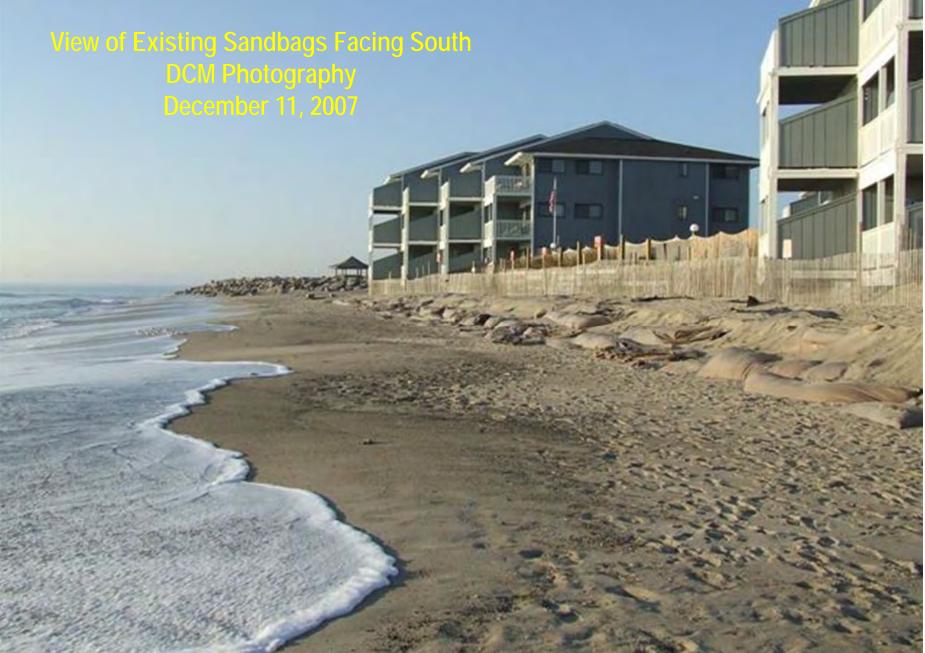

Department of Environmental Quality

View of Existing Sandbags Facing North DCM Photography November 1999

Department of Environmental Quality

View of Existing Sandbags Facing South DCM Photography November 1999