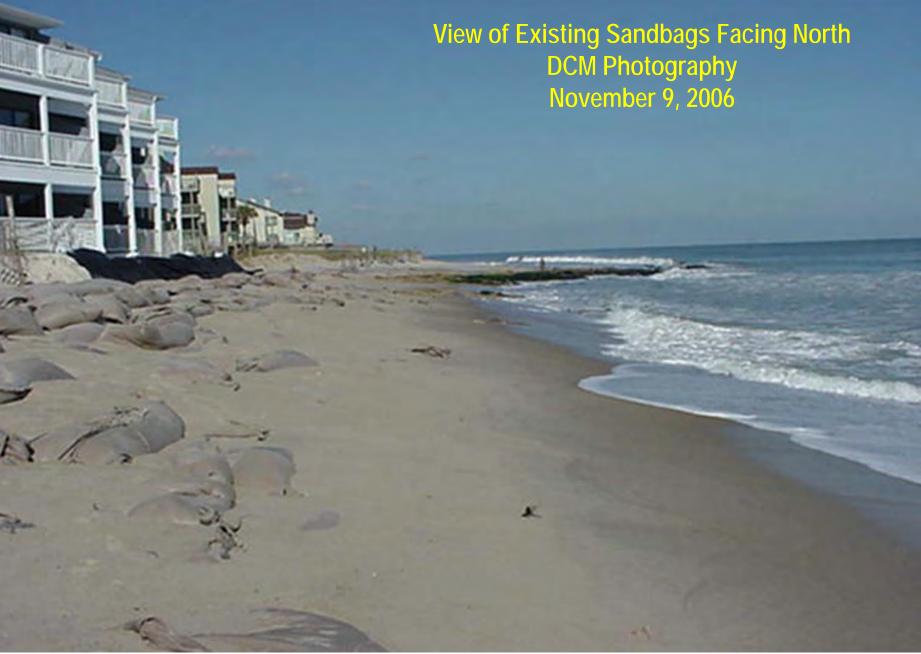

Department of Environmental Quality

View of Existing Sandbags Facing North DCM Photography November 1999

Department of Environmental Quality

View of Existing Sandbags Facing South DCM Photography November 1999