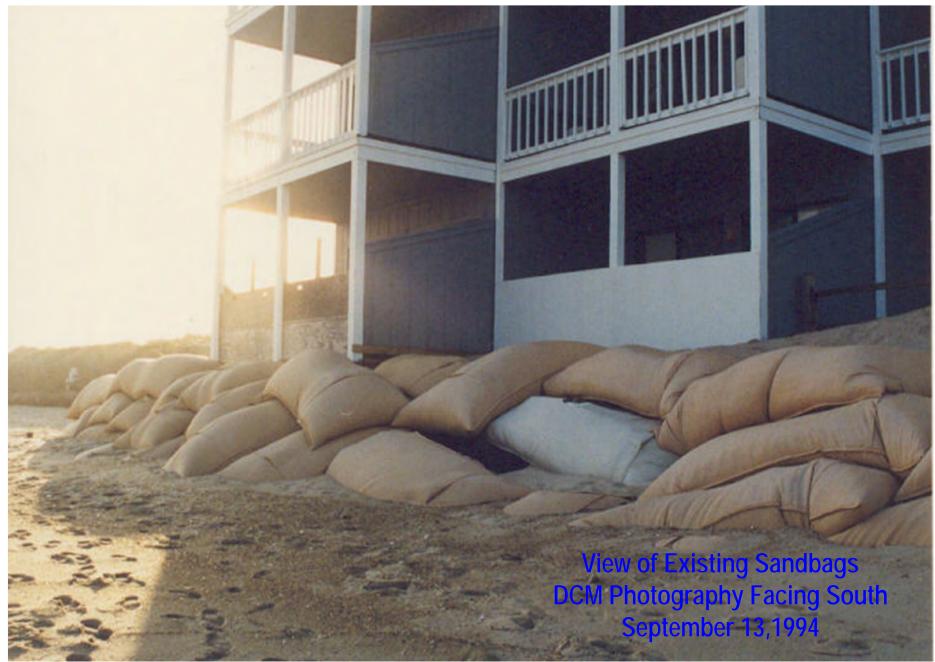

Department of Environmental Quality

View of Existing Sandbags Facing North DCM Photography November 1999

Department of Environmental Quality

View of Existing Sandbags Facing South DCM Photography November 1999