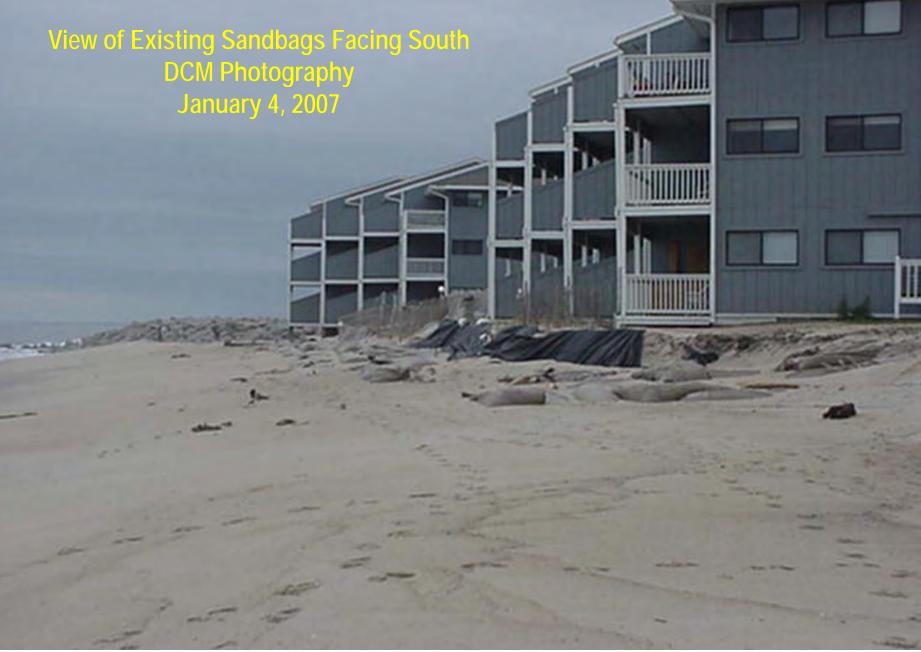

Department of Environmental Quality

View of Existing Sandbags Facing North DCM Photography November 1999

Department of Environmental Quality

View of Existing Sandbags Facing South DCM Photography November 1999