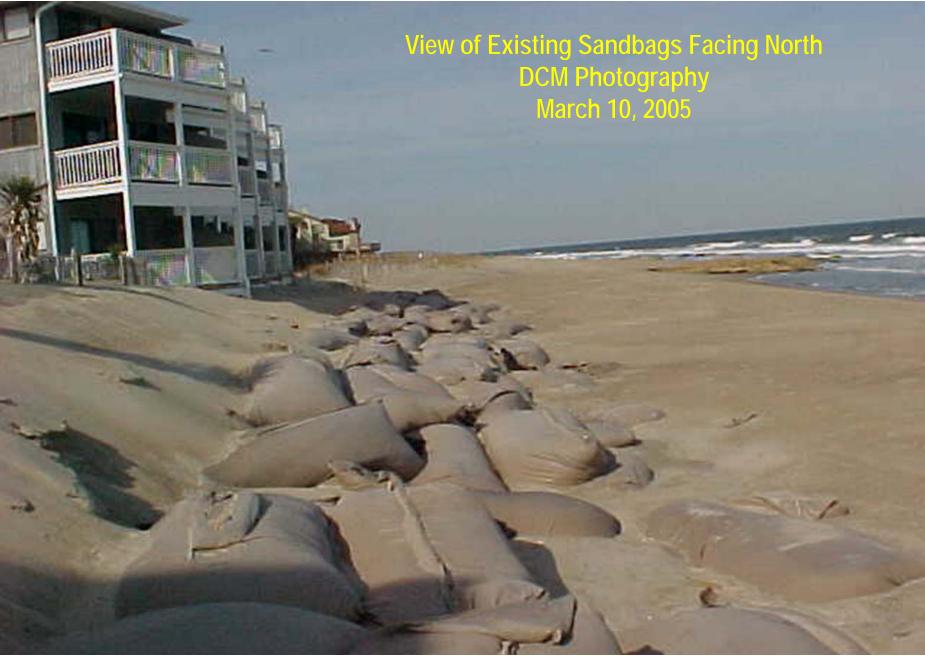

Department of Environmental Quality

View of Existing Sandbags Facing North DCM Photography November 1999

Department of Environmental Quality

View of Existing Sandbags Facing South DCM Photography November 1999