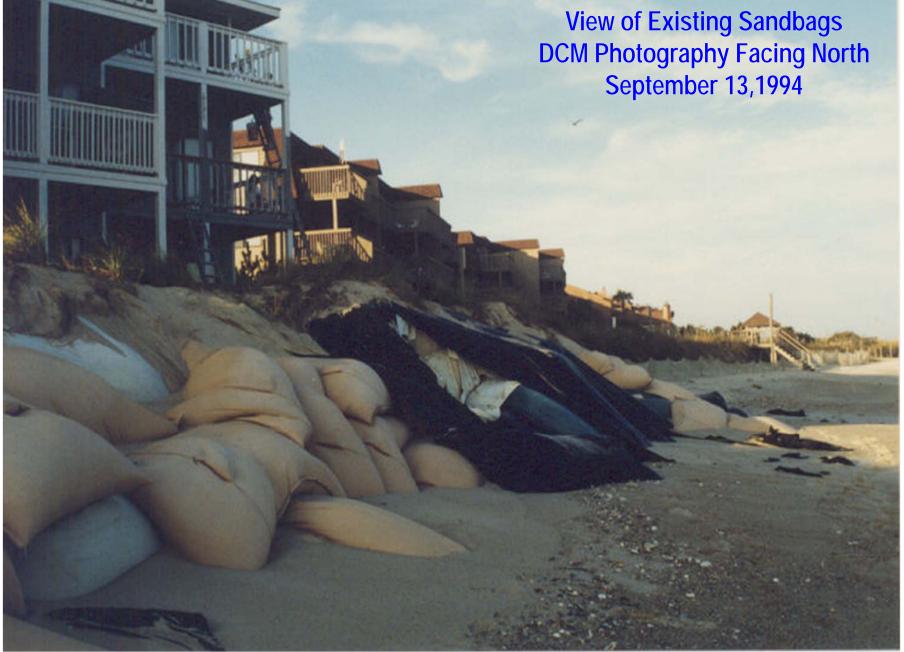

Department of Environmental Quality

View of Existing Sandbags Facing North DCM Photography November 1999

Department of Environmental Quality

View of Existing Sandbags Facing South DCM Photography November 1999