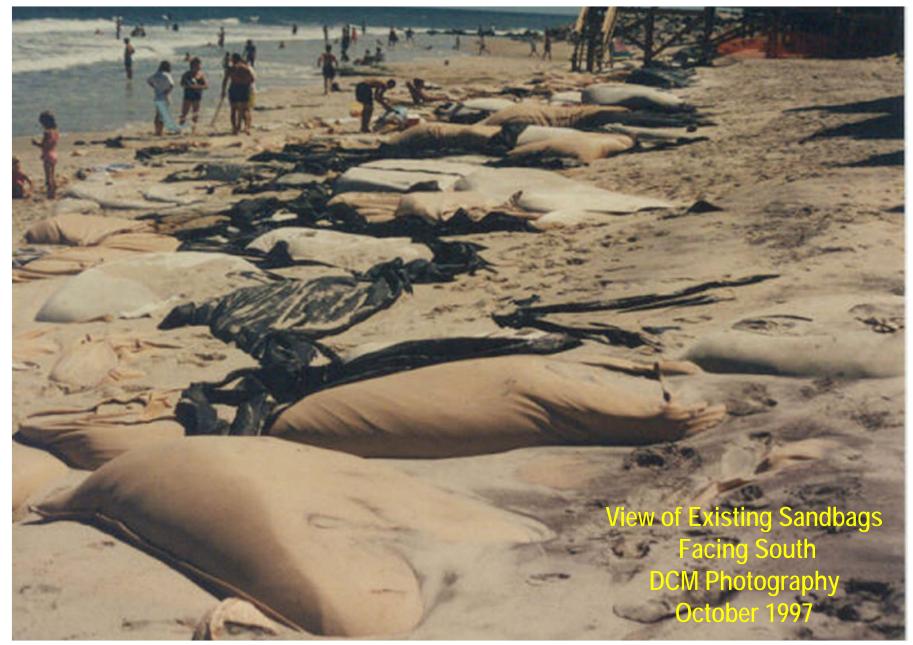

Department of Environmental Quality

View of Existing Sandbags Facing North DCM Photography November 1999

Department of Environmental Quality

View of Existing Sandbags Facing South DCM Photography November 1999