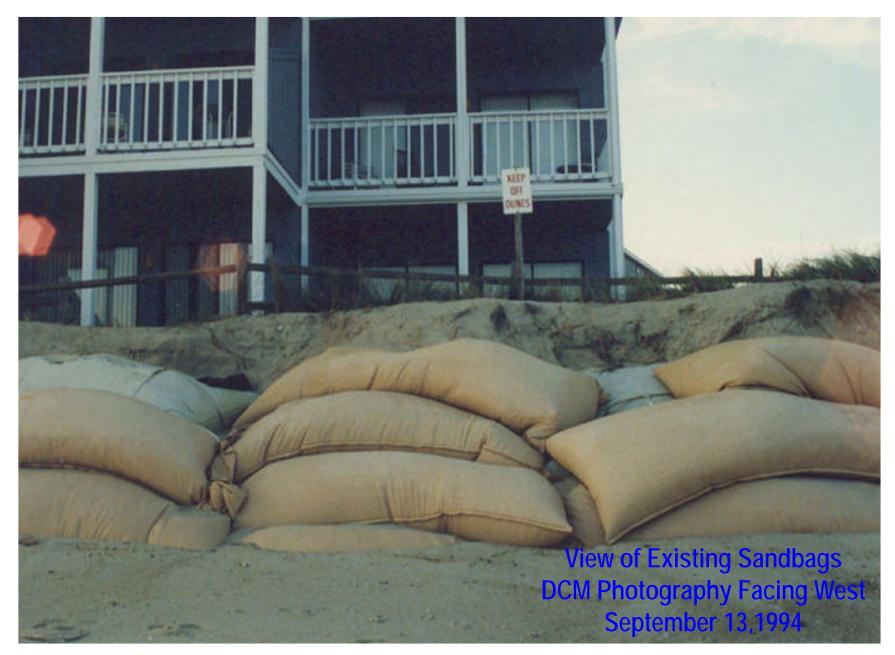

Department of Environmental Quality

View of Existing Sandbags Facing North DCM Photography November 1999

Department of Environmental Quality

View of Existing Sandbags Facing South DCM Photography November 1999