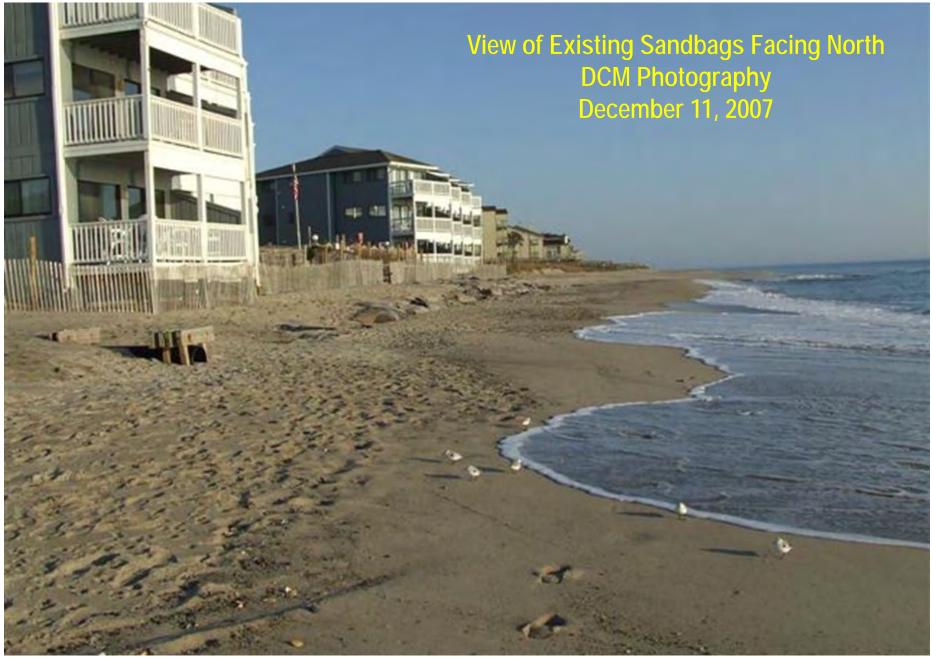

Department of Environmental Quality

View of Existing Sandbags Facing North DCM Photography November 1999

Department of Environmental Quality

View of Existing Sandbags Facing South DCM Photography November 1999