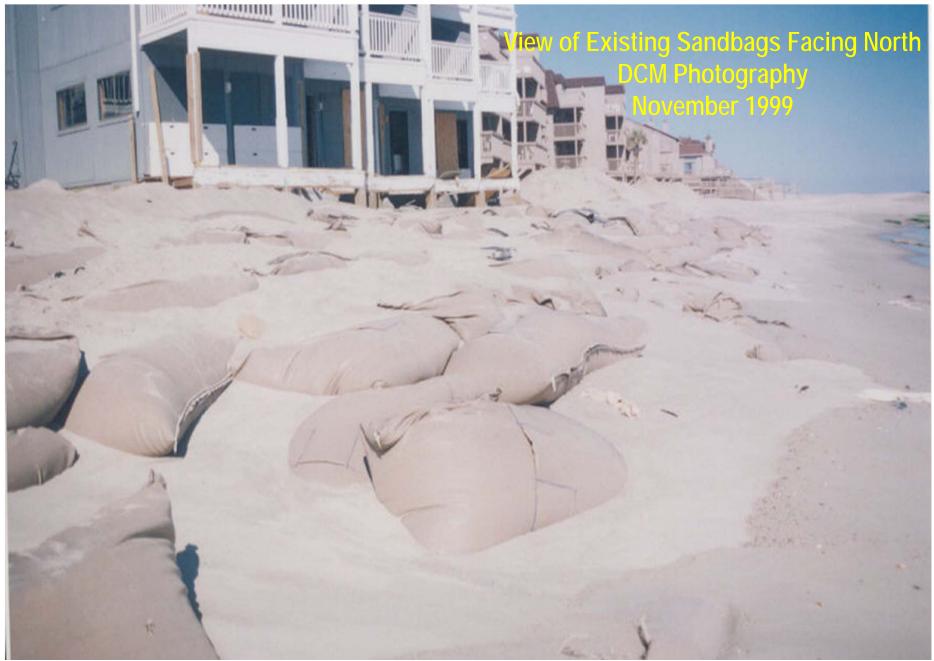

Department of Environmental Quality

View of Existing Sandbags Facing North DCM Photography November 1999

Department of Environmental Quality

View of Existing Sandbags Facing South DCM Photography November 1999