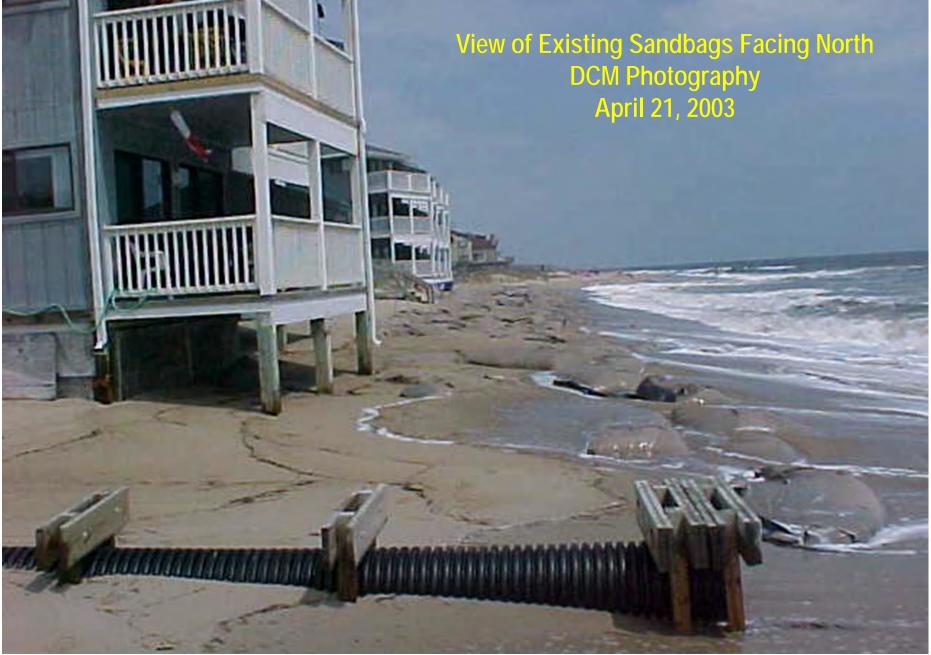

Department of Environmental Quality

View of Existing Sandbags Facing North DCM Photography November 1999

Department of Environmental Quality

View of Existing Sandbags Facing South DCM Photography November 1999