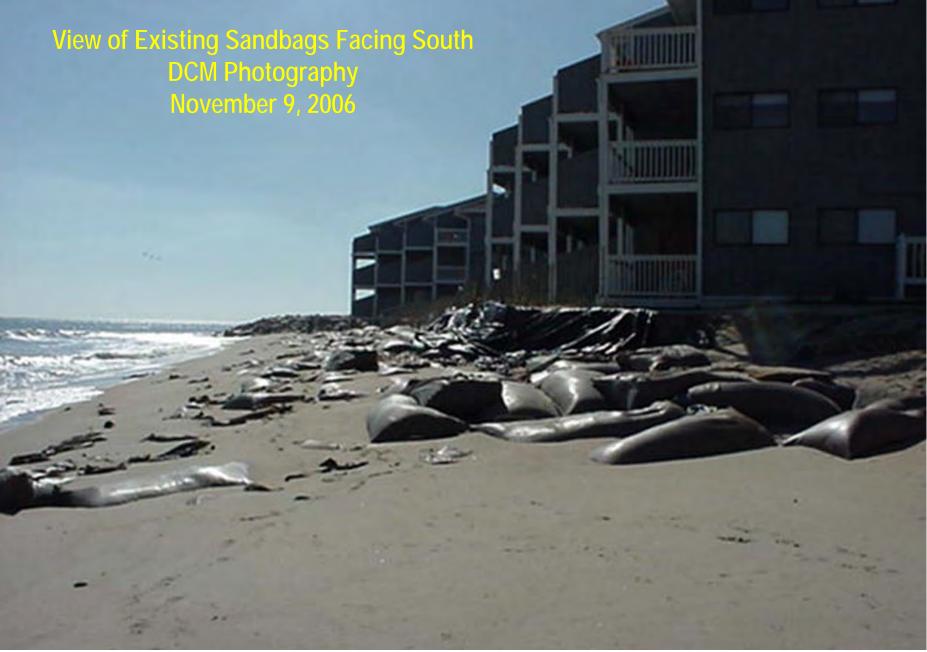

Department of Environmental Quality

View of Existing Sandbags Facing North DCM Photography November 1999

Department of Environmental Quality

View of Existing Sandbags Facing South DCM Photography November 1999