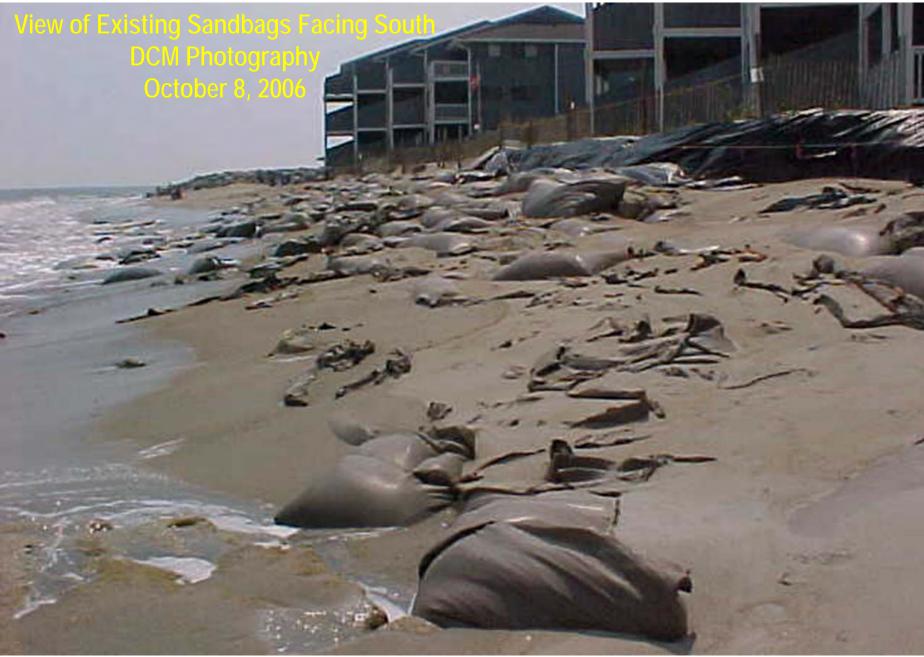

Department of Environmental Quality

View of Existing Sandbags Facing North DCM Photography November 1999

Department of Environmental Quality

View of Existing Sandbags Facing South DCM Photography November 1999