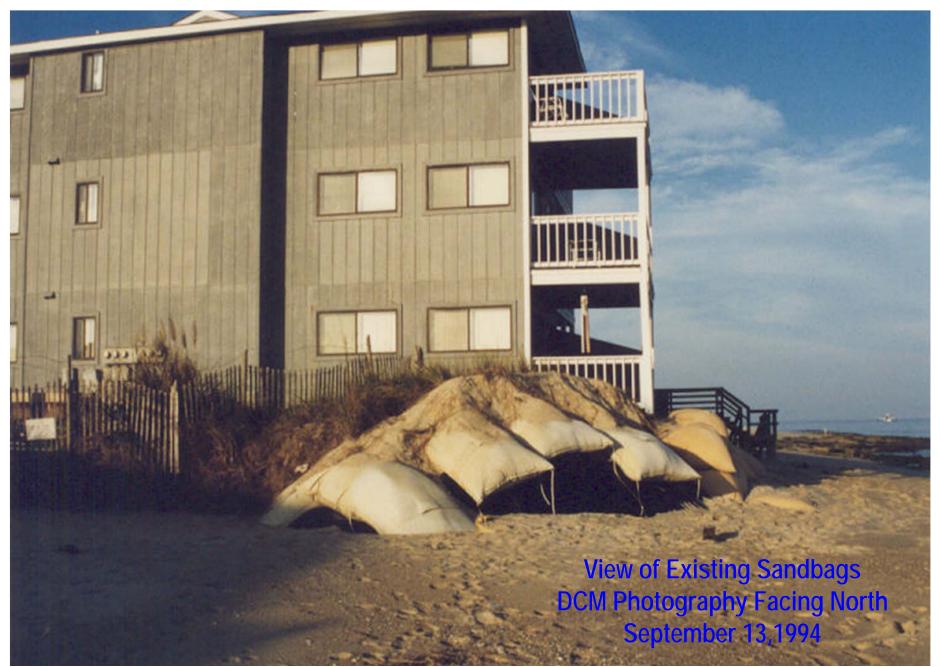

Department of Environmental Quality

View of Existing Sandbags Facing North DCM Photography November 1999

Department of Environmental Quality

View of Existing Sandbags Facing South DCM Photography November 1999