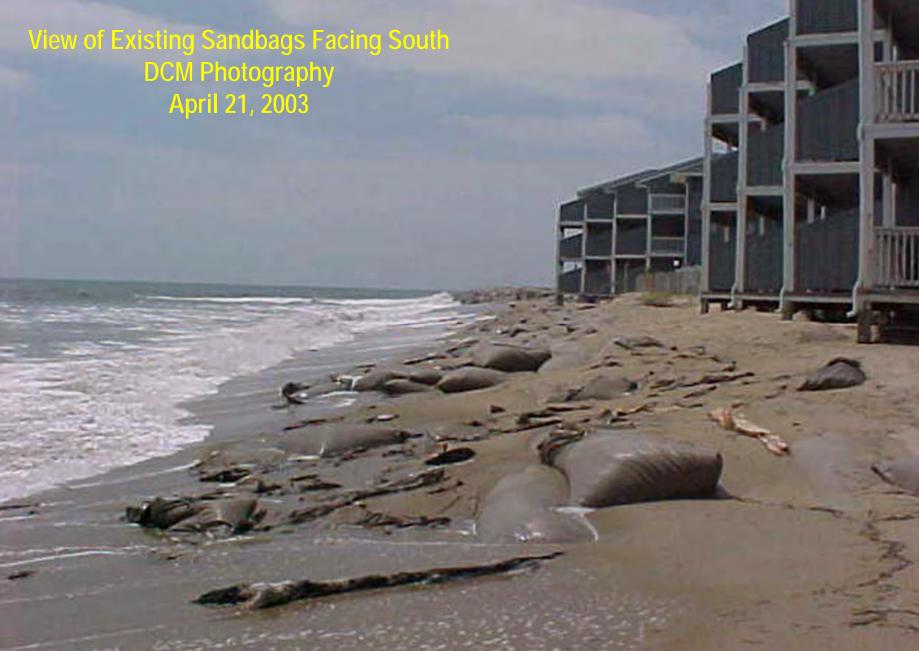

Department of Environmental Quality

View of Existing Sandbags Facing North DCM Photography November 1999

Department of Environmental Quality

View of Existing Sandbags Facing South DCM Photography November 1999