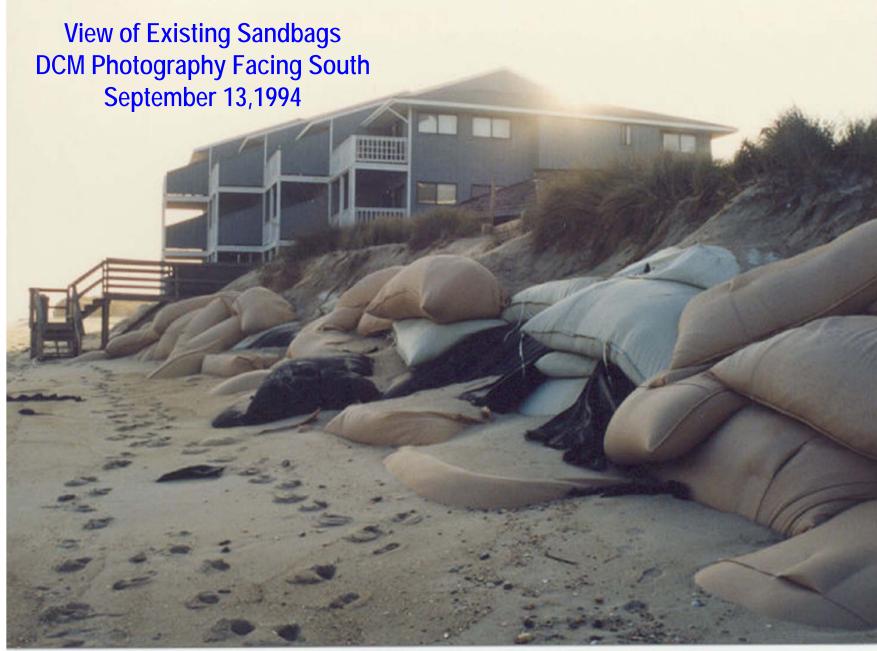

Department of Environmental Quality

View of Existing Sandbags Facing North DCM Photography November 1999

Department of Environmental Quality

View of Existing Sandbags Facing South DCM Photography November 1999