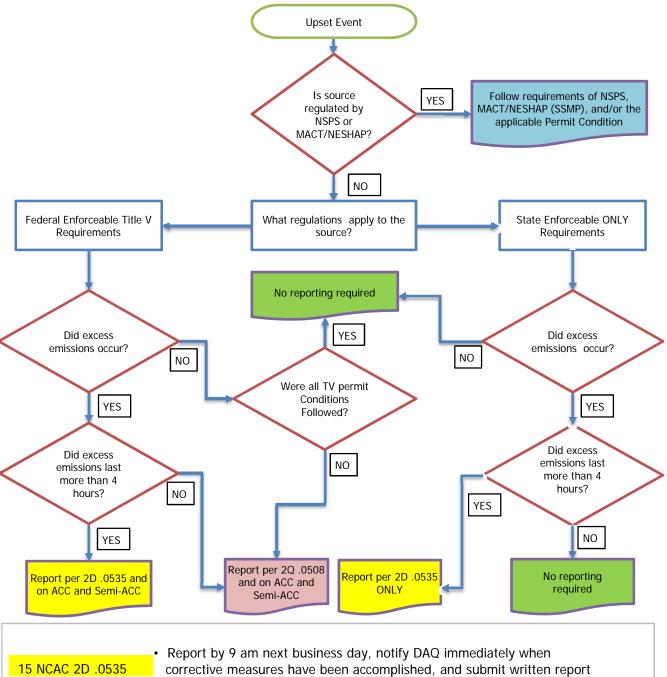

This flowchart is intended to provide an overview of the reporting requirements in the event of an malfunction event. Any excess emissions that do not occur during start-up or shutdown shall be considered a violation of the appropriate rule unless the owner or operator of the sources demonstrates to the Director, that the excess emissions are a result of a malfunction.