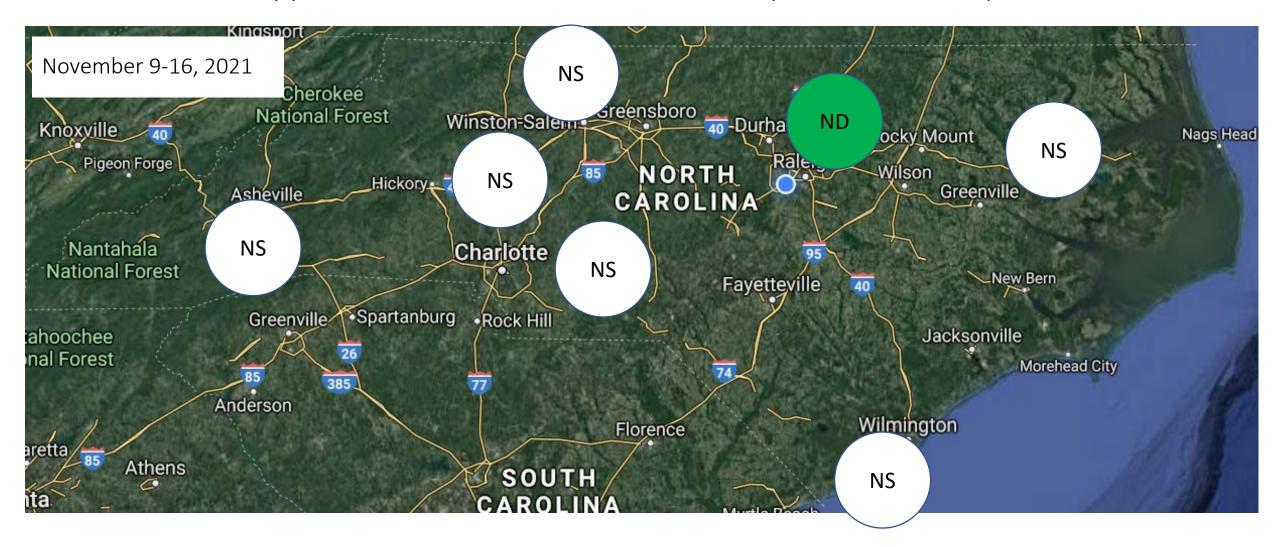

#### NC DAQ Background PFAS Rainwater Network

- Network of seven background sites generally oriented near our regional offices
  - Raleigh start 4/24/18
  - Fayetteville (Candor) start 10/24/18
  - Asheville start 11/20/18
  - Wilmington start 1/8/19
  - Washington start 2/12/19
  - Mooresville start 3/12/19
  - Winston Salem start 3/26/18