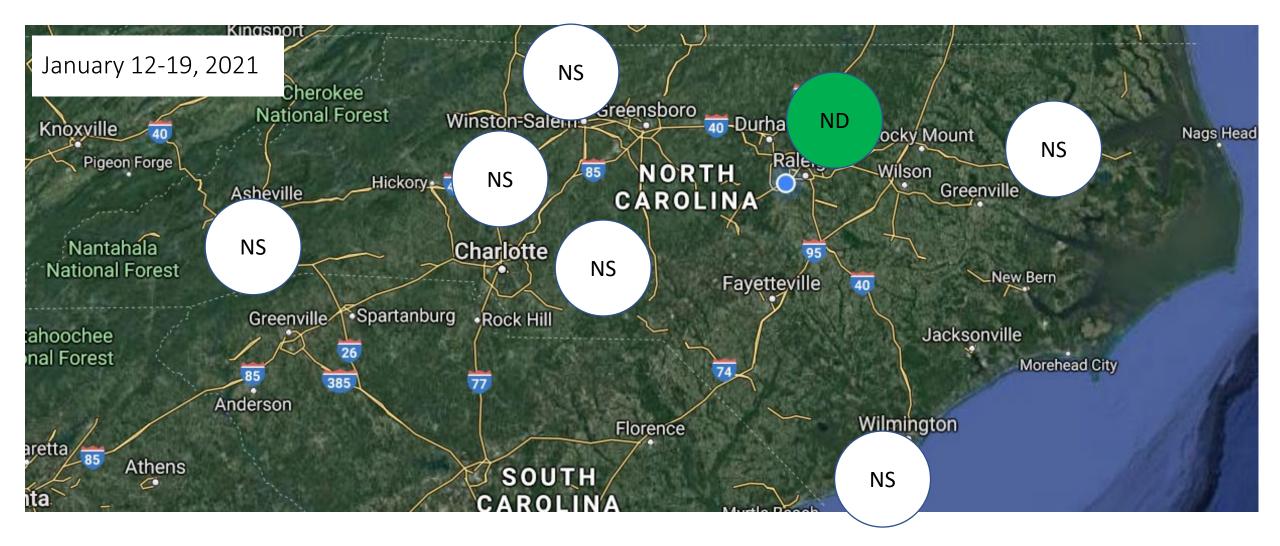

#### NC DAQ Background PFAS Rainwater Network

- Network of seven background sites generally oriented near our regional offices
  - Raleigh start 4/24/18
  - Fayetteville (Candor) start 10/24/18
  - Asheville start 11/20/18
  - Wilmington start 1/8/19
  - Washington start 2/12/19
  - Mooresville start 3/12/19
  - Winston Salem start 3/26/18