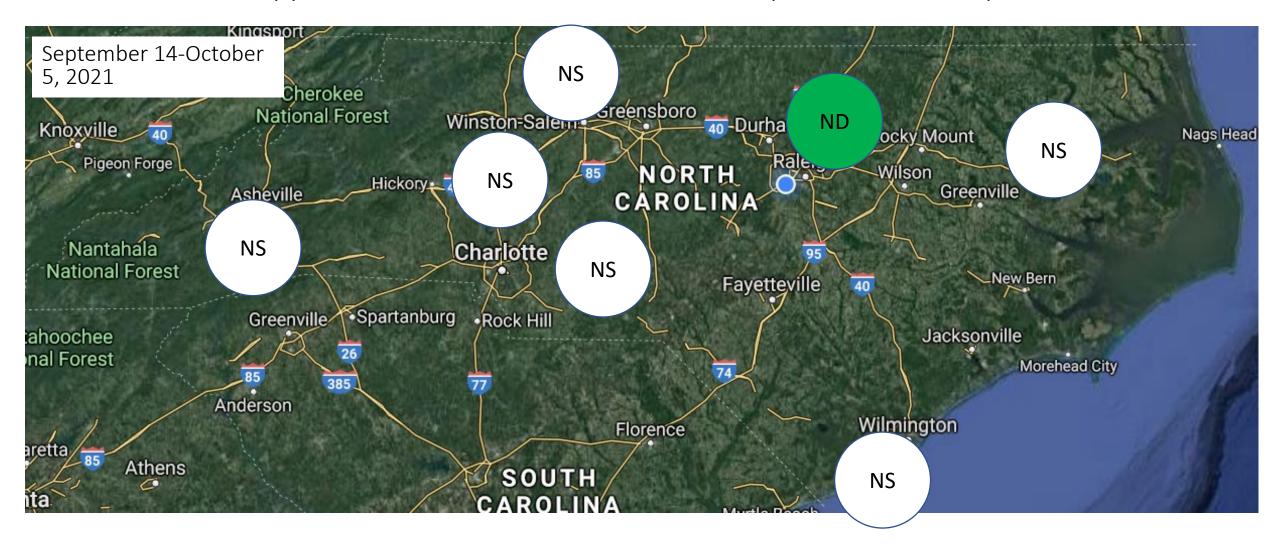

#### NC DAQ Background PFAS Rainwater Network

- Network of seven background sites generally oriented near our regional offices
  - Raleigh start 4/24/18
  - Fayetteville (Candor) start 10/24/18
  - Asheville start 11/20/18
  - Wilmington start 1/8/19
  - Washington start 2/12/19
  - Mooresville start 3/12/19
  - Winston Salem start 3/26/18