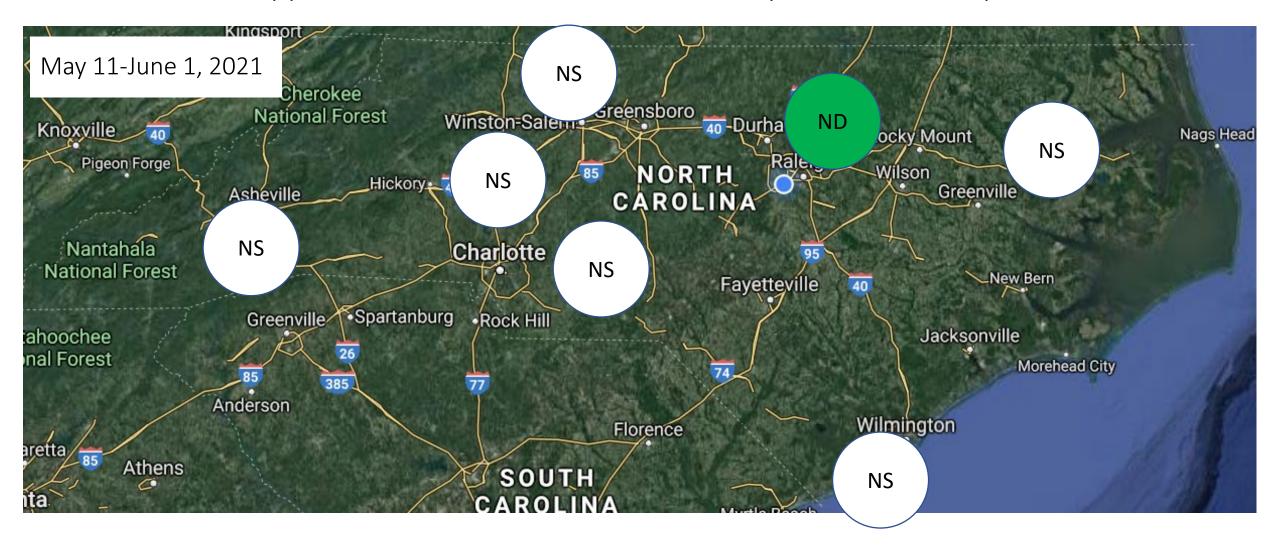

#### NC DAQ Background PFAS Rainwater Network

- Network of seven background sites generally oriented near our regional offices
  - Raleigh start 4/24/18
  - Fayetteville (Candor) start 10/24/18
  - Asheville start 11/20/18
  - Wilmington start 1/8/19
  - Washington start 2/12/19
  - Mooresville start 3/12/19
  - Winston Salem start 3/26/18