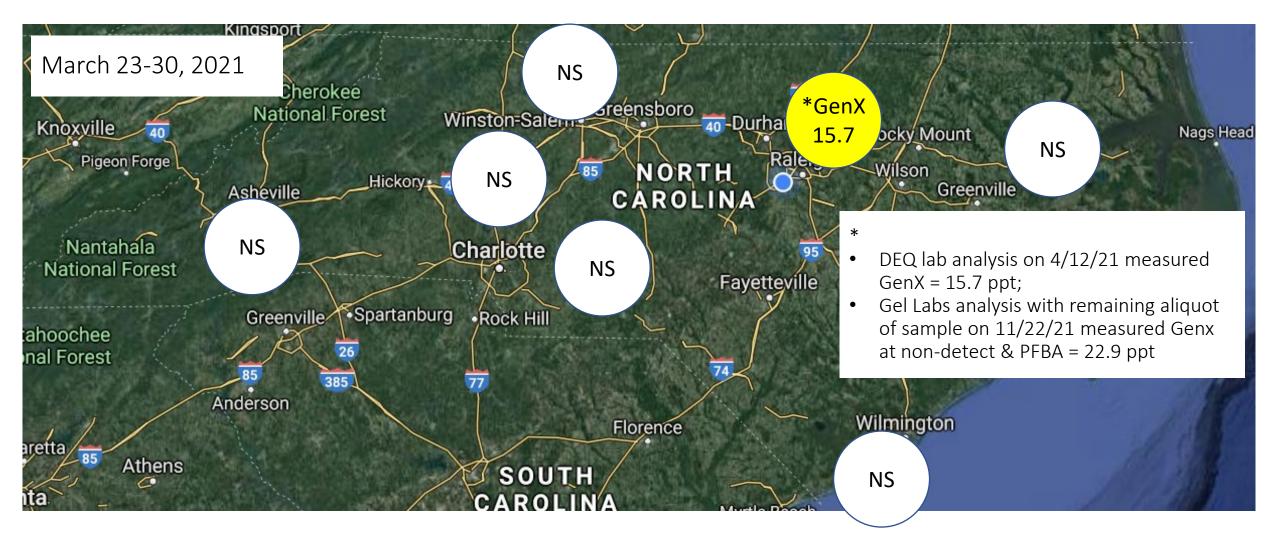

#### NC DAQ Background PFAS Rainwater Network

- Network of seven background sites generally oriented near our regional offices
  - Raleigh start 4/24/18
  - Fayetteville (Candor) start 10/24/18
  - Asheville start 11/20/18
  - Wilmington start 1/8/19
  - Washington start 2/12/19
  - Mooresville start 3/12/19
  - Winston Salem start 3/26/18