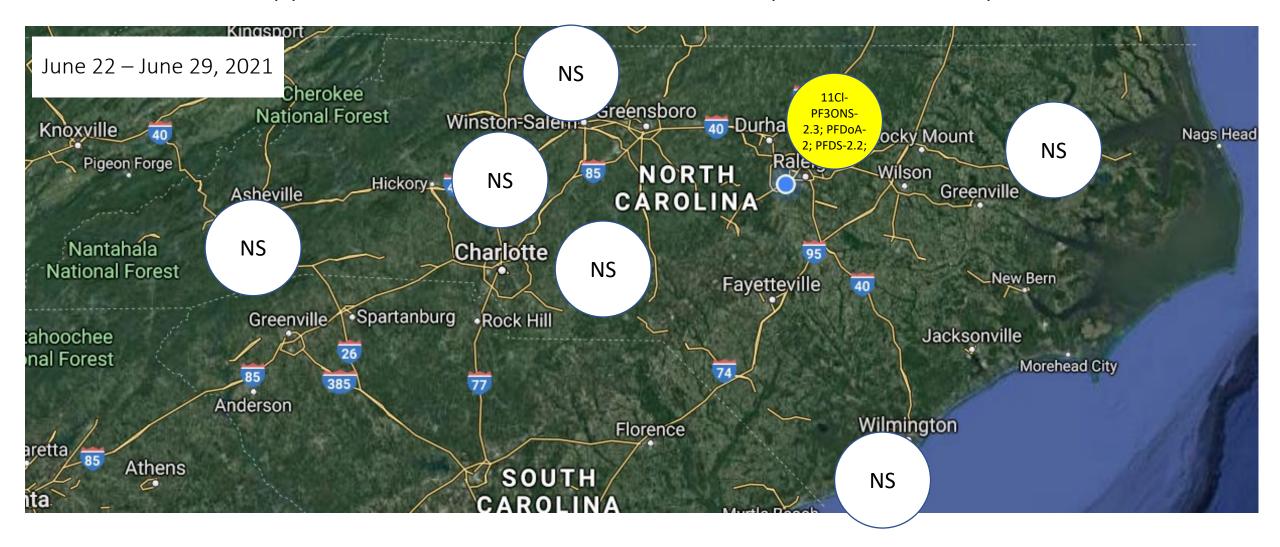

#### NC DAQ Background PFAS Rainwater Network

- Network of seven background sites generally oriented near our regional offices
  - Raleigh start 4/24/18
  - Fayetteville (Candor) start 10/24/18
  - Asheville start 11/20/18
  - Wilmington start 1/8/19
  - Washington start 2/12/19
  - Mooresville start 3/12/19
  - Winston Salem start 3/26/18