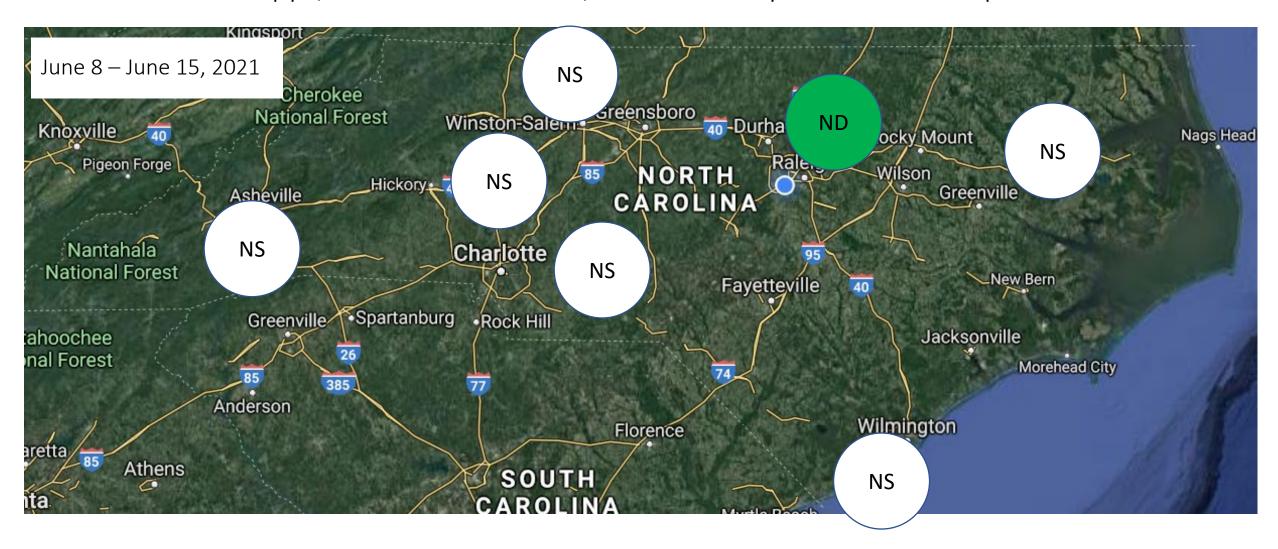

#### NC DAQ Background PFAS Rainwater Network

- Network of seven background sites generally oriented near our regional offices
  - Raleigh start 4/24/18
  - Fayetteville (Candor) start 10/24/18
  - Asheville start 11/20/18
  - Wilmington start 1/8/19
  - Washington start 2/12/19
  - Mooresville start 3/12/19
  - Winston Salem start 3/26/18