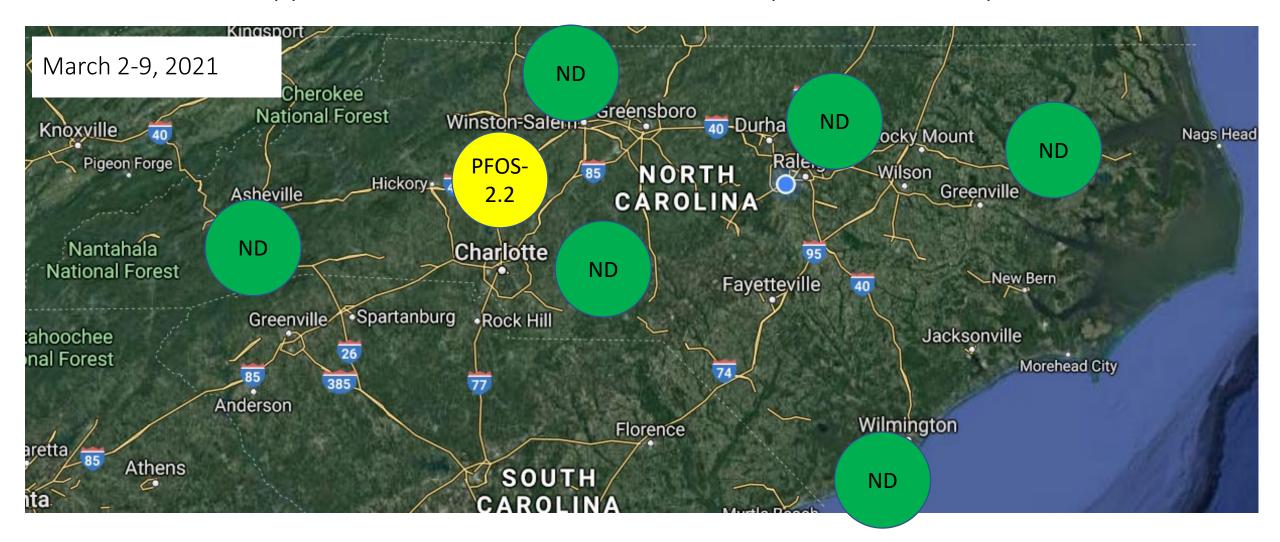

#### NC DAQ Background PFAS Rainwater Network

- Network of seven background sites generally oriented near our regional offices
  - Raleigh start 4/24/18
  - Fayetteville (Candor) start 10/24/18
  - Asheville start 11/20/18
  - Wilmington start 1/8/19
  - Washington start 2/12/19
  - Mooresville start 3/12/19
  - Winston Salem start 3/26/18