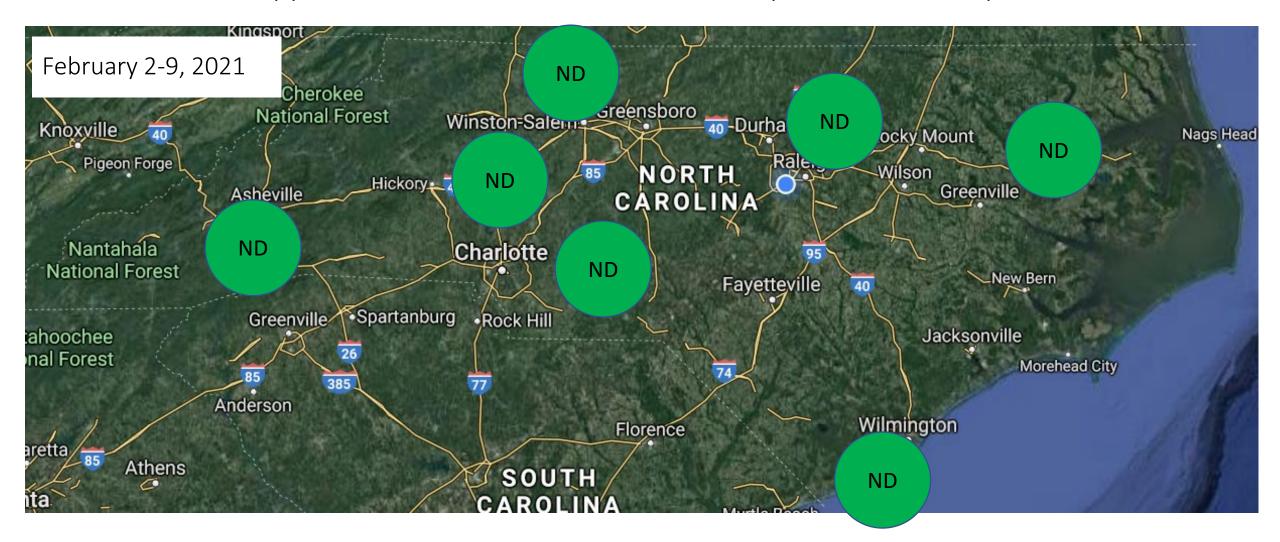

#### NC DAQ Background PFAS Rainwater Network

- Network of seven background sites generally oriented near our regional offices
  - Raleigh start 4/24/18
  - Fayetteville (Candor) start 10/24/18
  - Asheville start 11/20/18
  - Wilmington start 1/8/19
  - Washington start 2/12/19
  - Mooresville start 3/12/19
  - Winston Salem start 3/26/18