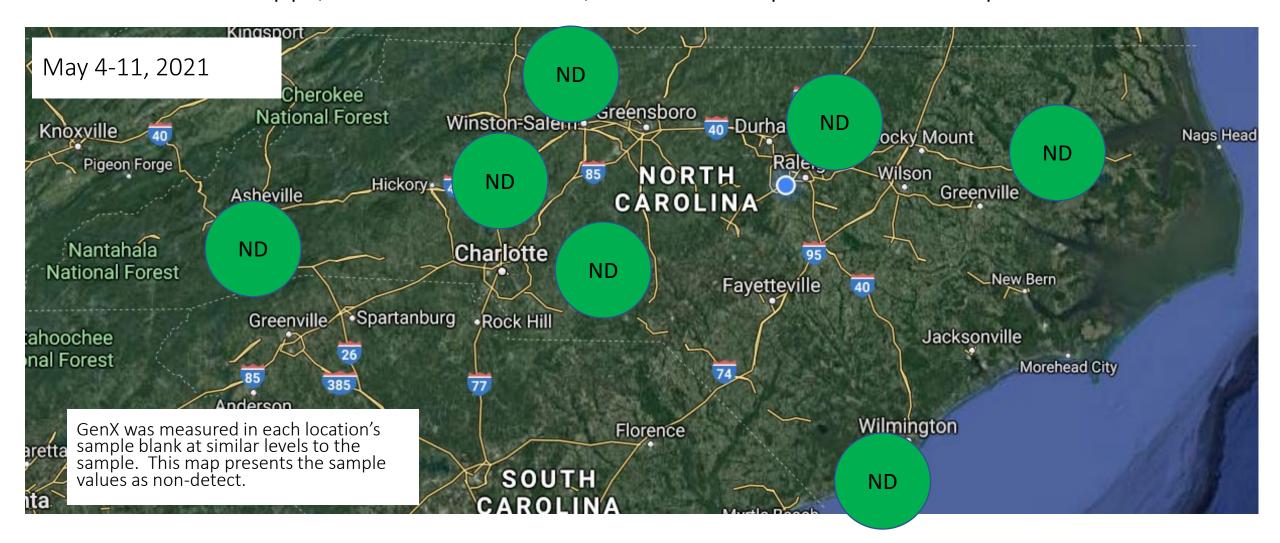

#### NC DAQ Background PFAS Rainwater Network

- Network of seven background sites generally oriented near our regional offices
  - Raleigh start 4/24/18
  - Fayetteville (Candor) start 10/24/18
  - Asheville start 11/20/18
  - Wilmington start 1/8/19
  - Washington start 2/12/19
  - Mooresville start 3/12/19
  - Winston Salem start 3/26/18