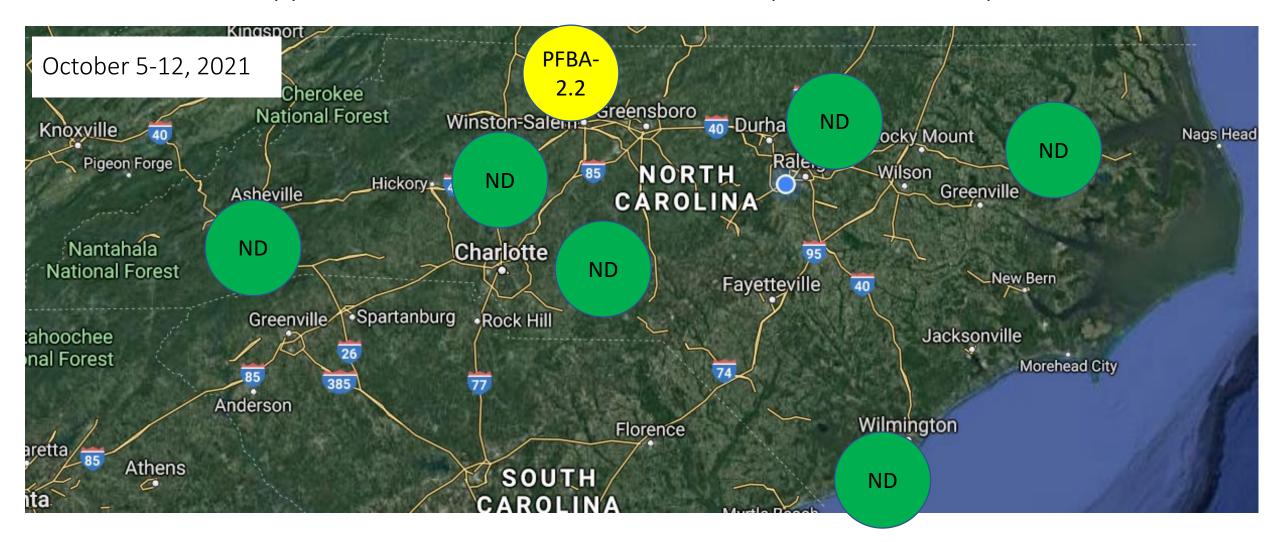

#### NC DAQ Background PFAS Rainwater Network

- Network of seven background sites generally oriented near our regional offices
  - Raleigh start 4/24/18
  - Fayetteville (Candor) start 10/24/18
  - Asheville start 11/20/18
  - Wilmington start 1/8/19
  - Washington start 2/12/19
  - Mooresville start 3/12/19
  - Winston Salem start 3/26/18