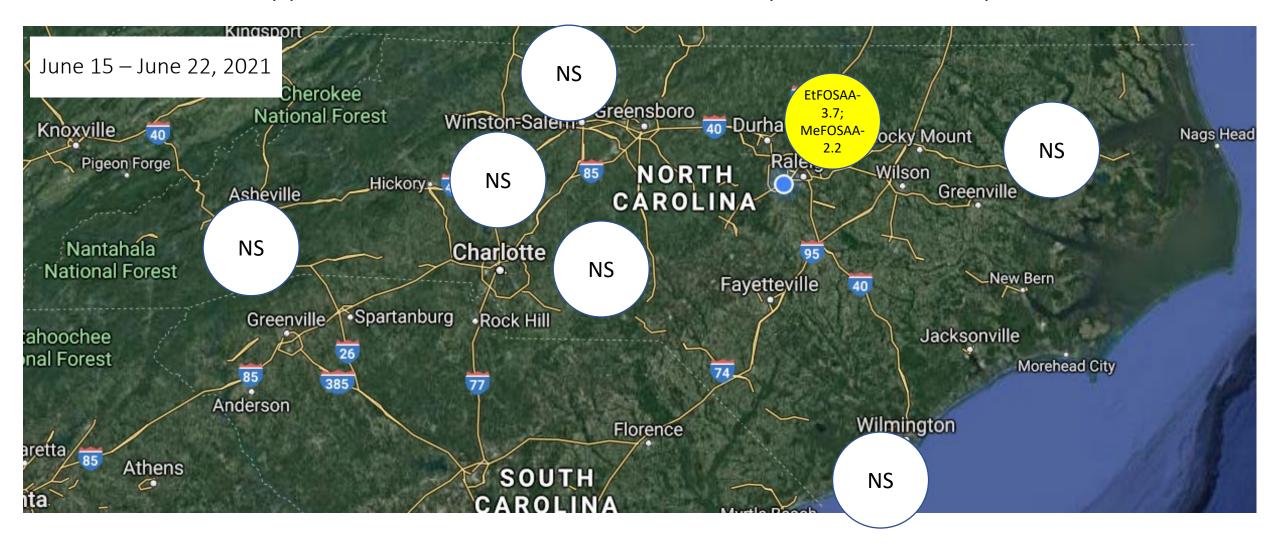

#### NC DAQ Background PFAS Rainwater Network

- Network of seven background sites generally oriented near our regional offices
  - Raleigh start 4/24/18
  - Fayetteville (Candor) start 10/24/18
  - Asheville start 11/20/18
  - Wilmington start 1/8/19
  - Washington start 2/12/19
  - Mooresville start 3/12/19
  - Winston Salem start 3/26/18