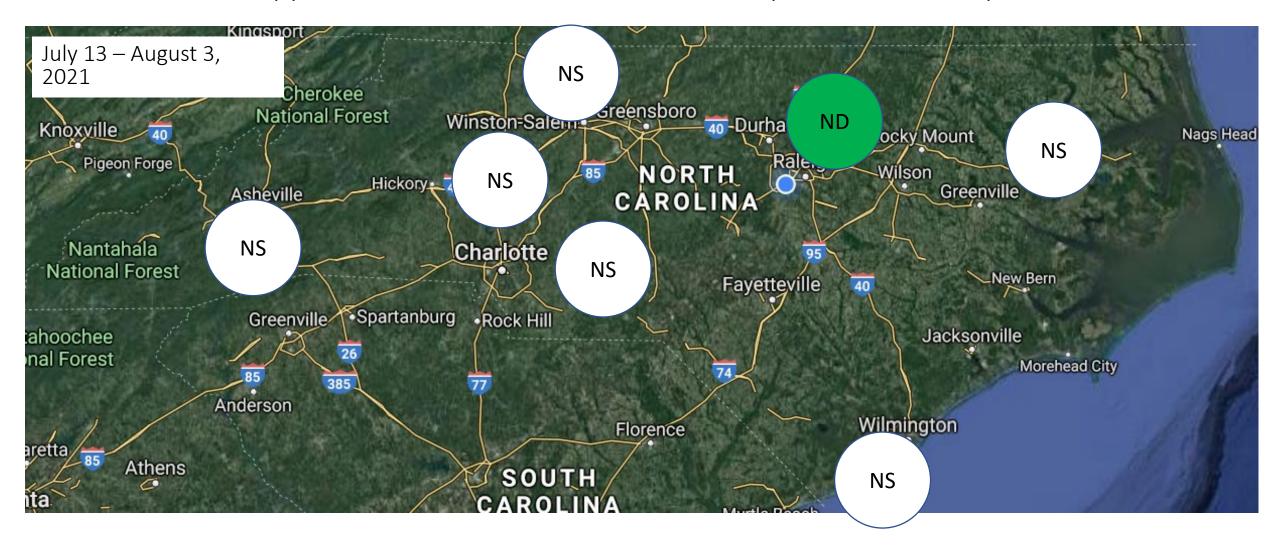

#### NC DAQ Background PFAS Rainwater Network

- Network of seven background sites generally oriented near our regional offices
  - Raleigh start 4/24/18
  - Fayetteville (Candor) start 10/24/18
  - Asheville start 11/20/18
  - Wilmington start 1/8/19
  - Washington start 2/12/19
  - Mooresville start 3/12/19
  - Winston Salem start 3/26/18