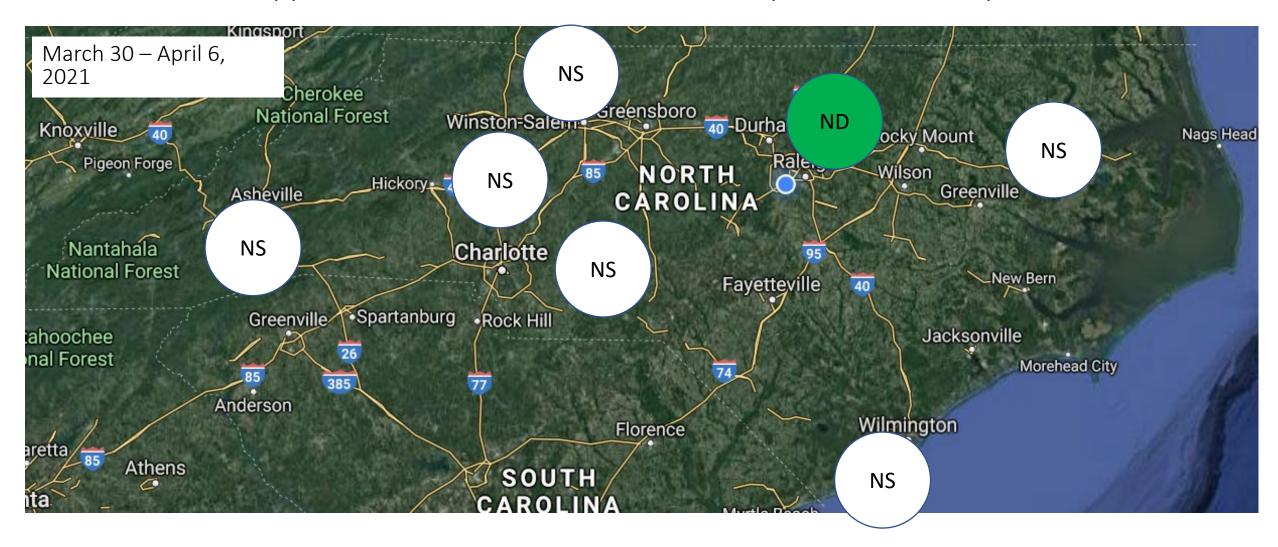

#### NC DAQ Background PFAS Rainwater Network

- Network of seven background sites generally oriented near our regional offices
  - Raleigh start 4/24/18
  - Fayetteville (Candor) start 10/24/18
  - Asheville start 11/20/18
  - Wilmington start 1/8/19
  - Washington start 2/12/19
  - Mooresville start 3/12/19
  - Winston Salem start 3/26/18