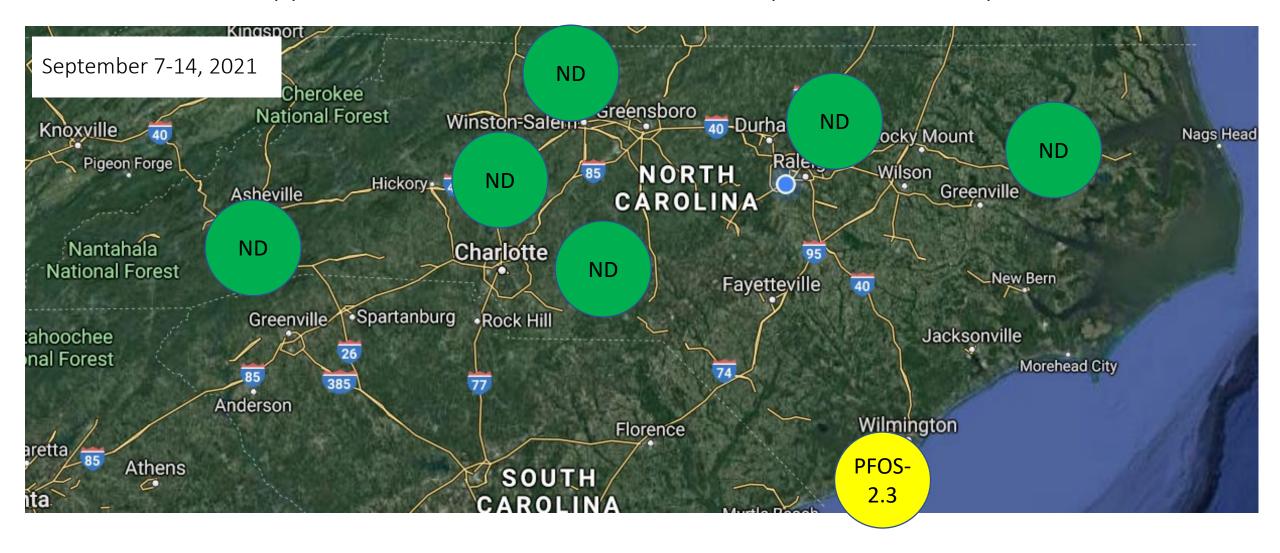

#### NC DAQ Background PFAS Rainwater Network

- Network of seven background sites generally oriented near our regional offices
  - Raleigh start 4/24/18
  - Fayetteville (Candor) start 10/24/18
  - Asheville start 11/20/18
  - Wilmington start 1/8/19
  - Washington start 2/12/19
  - Mooresville start 3/12/19
  - Winston Salem start 3/26/18