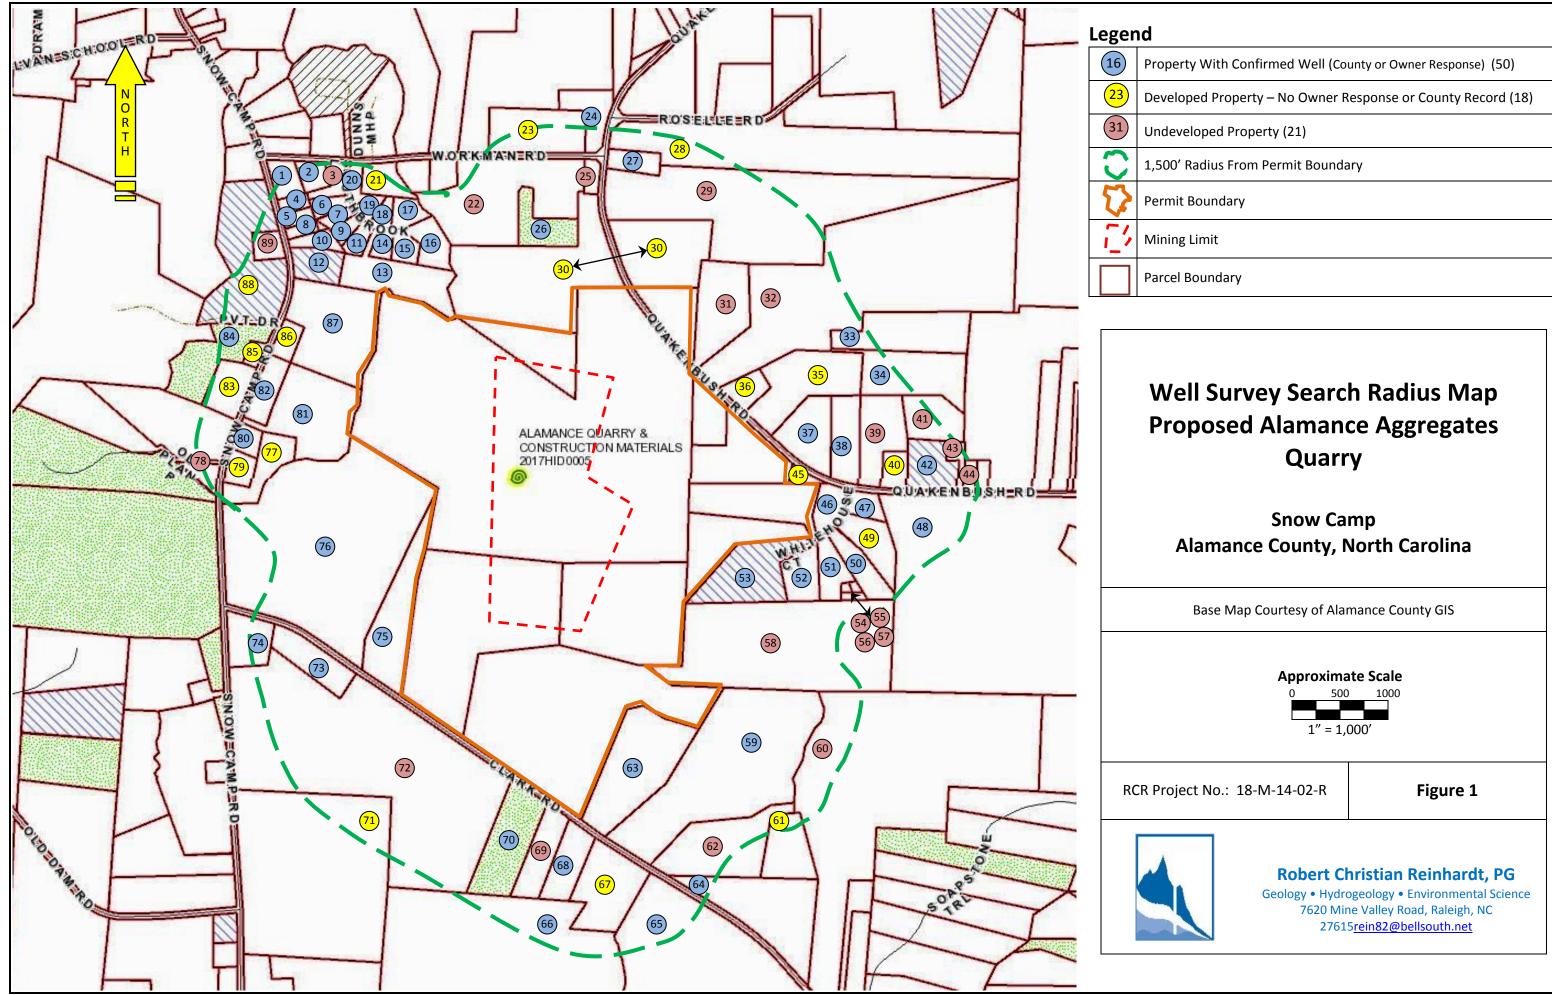

GMA was asked by Alamance Aggregates LLC to conduct this additional well survey. Our efforts are documented in this letter report. GMA retained the Map ID numbering system for the parcels used in Reinhardt (2018) for easy reference to the original survey. A copy of the Well Survey Map used by Reinhardt (2018) is attached in Appendix A. The yellow highlighted Map ID numbers on that map are the properties included in GMA's supplemental survey.

An example of the letter and survey sent to property owners on January 29, 2020 is attached in Appendix A. Also included in Appendix A is a summary table showing Map ID, parcel address and owner, and any data received from the property owner during this survey. Each letter was mailed Certified with Return Receipt Requested. Each property owner was asked to complete the survey form and return the form to GMA in a provided stamped and addressed envelope by February 17, 2020. Copies of each return and certified mail receipt sent are attached to this letter (Appendix B). A copy of each signed receipt returned to GMA is attached in Appendix C.

Enclosures: Appendix A – Example Survey Letter, Summary Table, and Map Appendix B – Certified Mail Receipt for Items Sent by GMA Appendix C – Copies of Signed Receipts Received for Certified Mail Appendix D – Completed Survey Forms Received from Property Owners Appendix A – Example Survey Letter, Summary Table, and Map