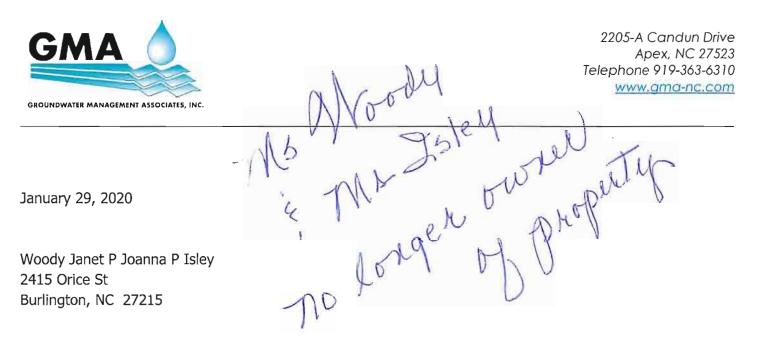

Please return this page to GMA using the enclosed stamped, self-addressed envelope by February 17, 2020. Thank you again for your assistance.

| Map ID | Property Information                                                         | Well Information      |
|--------|------------------------------------------------------------------------------|-----------------------|
|        | Parcel ID: 102680 Old Tax ID: 8-25-38                                        | Use of Well:          |
|        | Parcel Site Address: 8638 Snow Camp Road                                     | Total Depth of Well:  |
|        | <b>Owner Information:</b> Millikan Lloyd Earl Jr &                           | Casing Depth:         |
| 4      | Millikan Barbara Fayne                                                       | Static Water Level:   |
|        | 8638 Snow Camp Road                                                          | Well Yield:           |
|        | Snow Camp, NC 27349-9726                                                     | Pump Type:            |
|        | A signed Return Receipt was received by                                      | Date Drilled:         |
|        | GMA. No owner response.                                                      | Driller Name/Company: |
|        |                                                                              | Use of Well:          |
|        | Parcel ID: 102714 Old Tax ID: 8-25-48<br>Parcel Site Address: 185 Workman Rd | Total Depth of Well:  |
|        |                                                                              | Casing Depth:         |
| 21     | Owner Information: Sink Bradley<br>185 Workman Rd                            | Static Water Level:   |
| 21     | Snow Camp, NC 27349                                                          | Well Yield:           |
|        |                                                                              | Pump Type:            |
|        | Letter/Survey was returned undelivered,<br>unclaimed and unable to forward.  | Date Drilled:         |
|        |                                                                              | Driller Name/Company: |
|        | Parcel ID: 102734 Old Tax ID: 8-25-14                                        | Use of Well:          |
|        | Parcel Site Address: 330 Workman Rd                                          | Total Depth of Well:  |
|        | Owner Information: Mcnees James W &                                          | Casing Depth:         |
|        | Mcnees Kristina A                                                            | Static Water Level:   |
| 23     | 330 Workman Rd<br>Snow Camp, NC 27349                                        | Well Yield:           |
|        |                                                                              | Pump Type:            |
|        | A signed Return Receipt was received by GMA. No owner response.              | Date Drilled:         |
|        | GiviA. No owner response.                                                    | Driller Name/Company: |