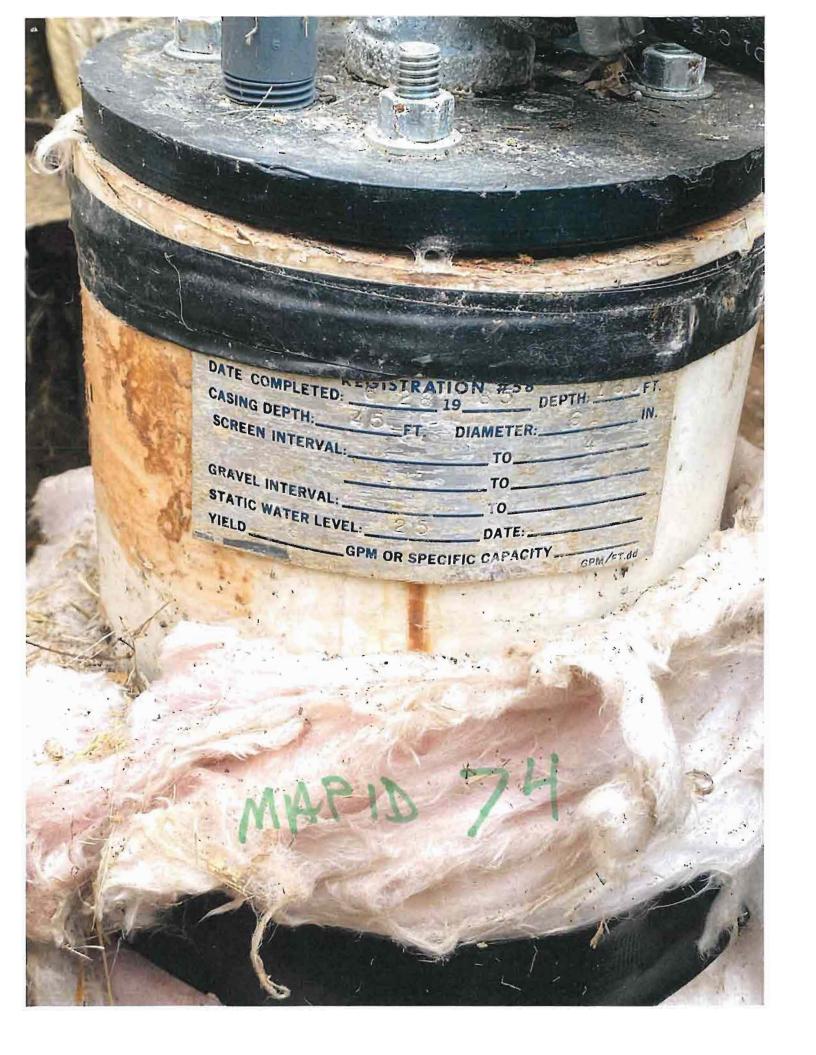

| Map ID | Property Information                                                                                                                                                         | Well Information                                                                                                                                                                                                                             |
|--------|------------------------------------------------------------------------------------------------------------------------------------------------------------------------------|----------------------------------------------------------------------------------------------------------------------------------------------------------------------------------------------------------------------------------------------|
|        | Parcel ID: 102578Old Tax ID: 8-6-19Parcel Site Address: 9312 Snow Camp RdOwner Information: Prusik Anthony K9312 Snow Camp Rd                                                | Use of Well:                                                                                                                                                                                                                                 |
|        | Snow Camp, NC 27349                                                                                                                                                          | Total Depth of Well:                                                                                                                                                                                                                         |
| 71     | Former Owner: Woody JP Isley JP                                                                                                                                              | Casing Depth:                                                                                                                                                                                                                                |
| /1     | 2415 Orice St<br>Burlington, NC 27215                                                                                                                                        | Static Water Level:                                                                                                                                                                                                                          |
|        |                                                                                                                                                                              | Well Yield:                                                                                                                                                                                                                                  |
|        | Former Owner responded they no longer                                                                                                                                        | Pump Type:                                                                                                                                                                                                                                   |
|        | owned the property. A signed Return<br>Receipt from the new owner was not                                                                                                    | Date Drilled:                                                                                                                                                                                                                                |
|        | received by GMA.                                                                                                                                                             | Driller Name/Company:                                                                                                                                                                                                                        |
| 74     | Parcel ID: 102670Old Tax ID: 8-26-55Parcel Site Address: 123 Clark RdOwner Information: Kornberg Grant C &Holly123 Clark RdSnow Camp, NC 27349Owner Responded to the Survey. | Use of Well: active<br>Total Depth of Well: 160 feet<br>Casing Depth: 45 feet<br>Static Water Level: 25 feet<br>Well Yield: 8 gallons per minute<br>Pump Type: submersible<br>Date Drilled: 6/25/1985<br>Driller Name/Company: not specified |
| 77     | Parcel ID: 102674Old Tax ID: 8-25-34Parcel Site Address: 8950 Snow Camp RdOwner Information: Graves Eula A 'Judy'Heirs237 Graves Watlington RdYanceyville, NC 27379          | Use of Well: active<br>Total Depth of Well: 145 feet<br>Casing Depth: 20 feet<br>Static Water Level:<br>Well Yield:<br>Pump Type:                                                                                                            |
|        | Owner Responded to the Survey.                                                                                                                                               | Date Drilled:                                                                                                                                                                                                                                |
|        |                                                                                                                                                                              | Driller Name/Company: Brown Brothers<br>Drilling, Registration No. 652                                                                                                                                                                       |