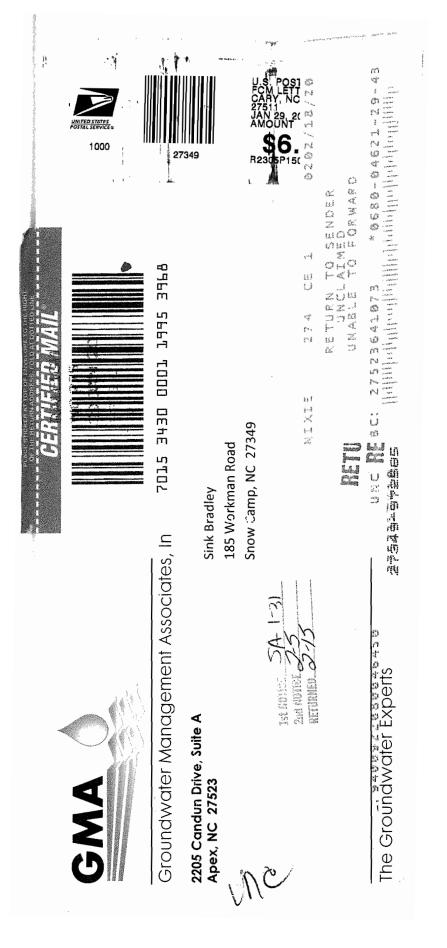

Please return this page to GMA using the enclosed stamped, self-addressed envelope by February 17, 2020. Thank you again for your assistance.

| Map ID | Property Information                                                         | Well Information      |
|--------|------------------------------------------------------------------------------|-----------------------|
|        | Parcel ID: 102680 Old Tax ID: 8-25-38                                        | Use of Well:          |
|        | Parcel Site Address: 8638 Snow Camp Road                                     | Total Depth of Well:  |
|        | <b>Owner Information:</b> Millikan Lloyd Earl Jr &                           | Casing Depth:         |
| 4      | Millikan Barbara Fayne                                                       | Static Water Level:   |
|        | 8638 Snow Camp Road                                                          | Well Yield:           |
|        | Snow Camp, NC 27349-9726                                                     | Pump Type:            |
|        | A signed Return Receipt was received by                                      | Date Drilled:         |
|        | GMA. No owner response.                                                      | Driller Name/Company: |
|        |                                                                              | Use of Well:          |
|        | Parcel ID: 102714 Old Tax ID: 8-25-48<br>Parcel Site Address: 185 Workman Rd | Total Depth of Well:  |
|        |                                                                              | Casing Depth:         |
| 21     | Owner Information: Sink Bradley<br>185 Workman Rd                            | Static Water Level:   |
| 21     | Snow Camp, NC 27349                                                          | Well Yield:           |
|        |                                                                              | Pump Type:            |
|        | Letter/Survey was returned undelivered,<br>unclaimed and unable to forward.  | Date Drilled:         |
|        |                                                                              | Driller Name/Company: |
|        | Parcel ID: 102734 Old Tax ID: 8-25-14                                        | Use of Well:          |
|        | Parcel Site Address: 330 Workman Rd                                          | Total Depth of Well:  |
|        | Owner Information: Mcnees James W &                                          | Casing Depth:         |
|        | Mcnees Kristina A                                                            | Static Water Level:   |
| 23     | 330 Workman Rd<br>Snow Camp, NC 27349                                        | Well Yield:           |
|        |                                                                              | Pump Type:            |
|        | A signed Return Receipt was received by GMA. No owner response.              | Date Drilled:         |
|        | GiviA. No owner response.                                                    | Driller Name/Company: |