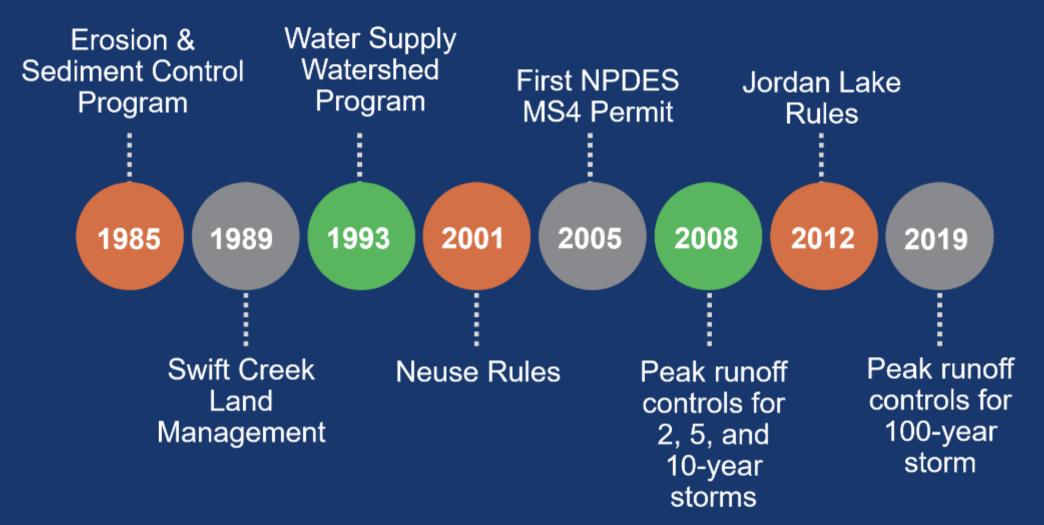

## Construction Site Turnover

- 1995 required paperwork at device installation (Water Supply Watershed Program)
- 2001 access easement agreement (Neuse Rules and subsequent LDO changes)
- 2009 PE Certification within 30 days of conversion from construction to post construction.
- Collaboration with site/field inspectors