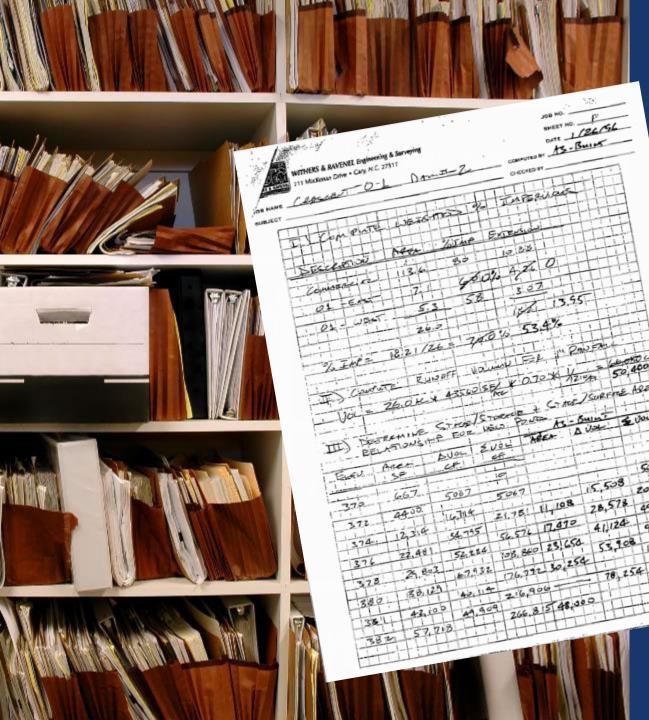

#### 11

In the beginning... there was paper

Paper files mailed or faxed

- Handwritten checklists
- Scanned & uploaded to Laserfiche