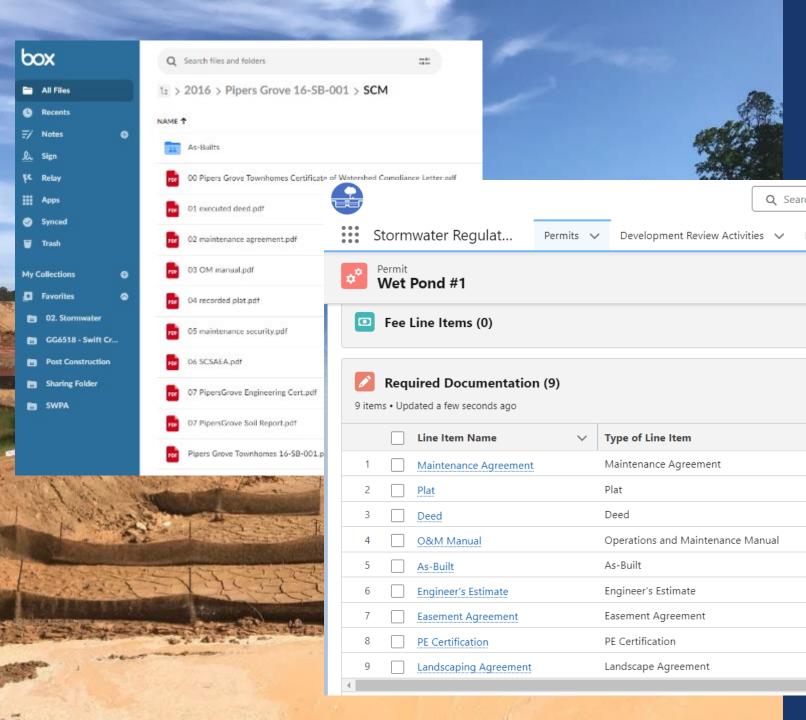

## Construction Site Turnover

- Shared digital systems:
  - Emailed PDFs
  - Docusign

- Box folder (shared online network drive)
- Salesforce stormwater permits
- Laserfiche & paper files still used for permanent storage
- Allows multiple staff to upload/edit/review documents