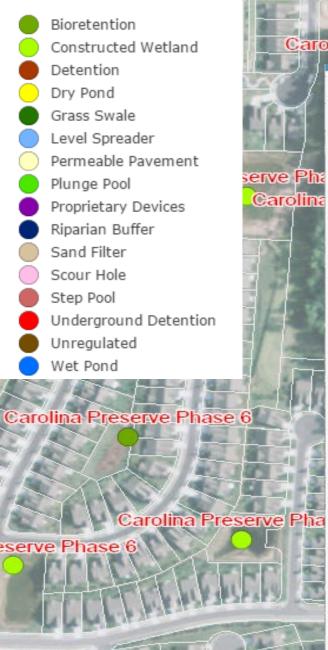

# SCMs by Type

|                       | Privately-<br>Owned | Town-Owned | Grand Total |
|-----------------------|---------------------|------------|-------------|
| Bioretention          | 189                 | 21         | 210         |
| Constructed Wetland   | 281                 | 21         | 302         |
| Dry Pond              | 112                 | 14         | 126         |
| Grass Swale           | 37                  | 2          | 39          |
| Level Spreader        | 194                 | 9          | 203         |
| Permeable Pavement    | 3                   | 0          | 3           |
| Proprietary Devices   | 23                  | 1          | 24          |
| Riparian Buffer       | 3                   | 0          | 3           |
| Sand Filter           | 78                  | 2          | 80          |
| Scour Hole            | 3                   | 9          | 12          |
| Step Pool             | 1                   | 0          | 1           |
| Underground Detention | 87                  | 2          | 89          |
| Unregulated           | 18                  | 4          | 22          |
| Wet Pond              | 391                 | 11         | 402         |
| Grand Total           | 1420                | 96         | 1516        |