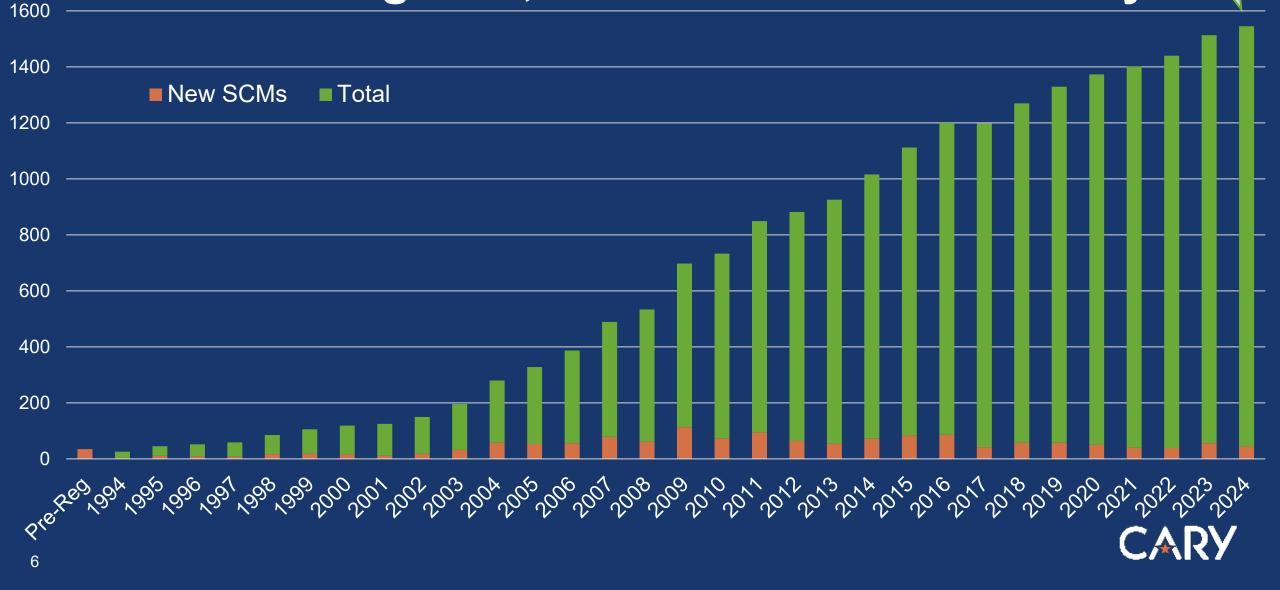

#### 1516

## As a Town grows, so does its SCM inventory

# SCMs by Type

|                       | Privately-<br>Owned | Town-Owned | Grand Total |
|-----------------------|---------------------|------------|-------------|
| Bioretention          | 189                 | 21         | 210         |
| Constructed Wetland   | 281                 | 21         | 302         |
| Dry Pond              | 112                 | 14         | 126         |
| Grass Swale           | 37                  | 2          | 39          |
| Level Spreader        | 194                 | 9          | 203         |
| Permeable Pavement    | 3                   | 0          | 3           |
| Proprietary Devices   | 23                  | 1          | 24          |
| Riparian Buffer       | 3                   | 0          | 3           |
| Sand Filter           | 78                  | 2          | 80          |
| Scour Hole            | 3                   | 9          | 12          |
| Step Pool             | 1                   | 0          | 1           |
| Underground Detention | 87                  | 2          | 89          |
| Unregulated           | 18                  | 4          | 22          |
| Wet Pond              | 391                 | 11         | 402         |
| Grand Total           | 1420                | 96         | 1516        |