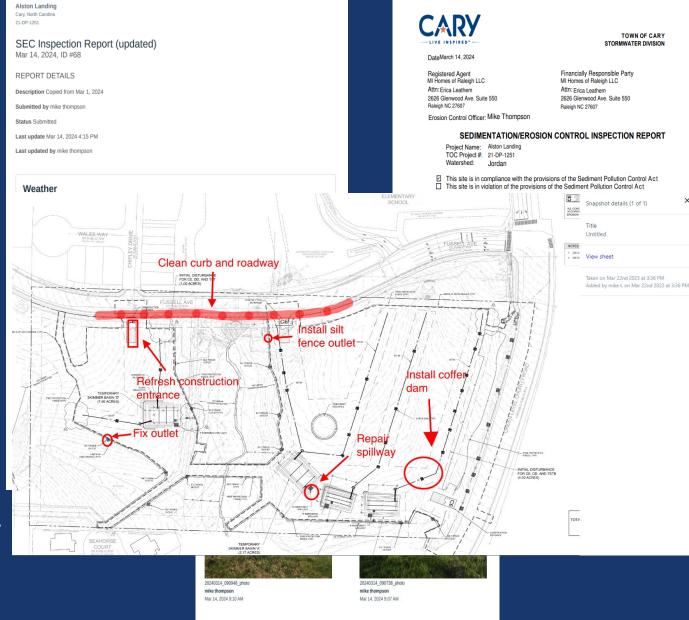

# **Site Inspections**

- Ensure site is meeting requirements of grading and drainage plan
- Provide reports to all parties to indicate if site is compliant or noncompliant
- Provide information on what next steps are for the site
- Plan grid now Autodesk Builder