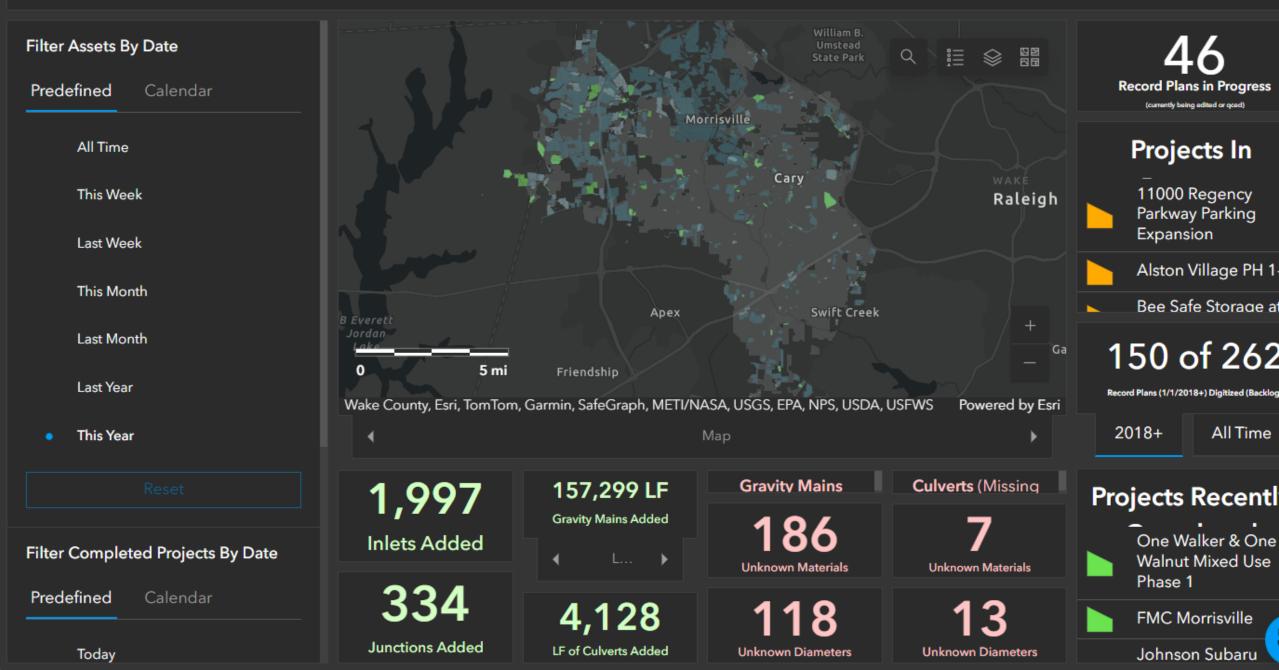

vious retrofit no |
| 11 | Chat     |        | 16-DP-031       | april      | 7/18/2024          | CWM         | Repair photos           | 7/25/2024   | Email      | Request repair photos      | Overdue letter  | 8/24/2024     |                                   |
| 12 | Chri     |        | 13-SP-058       | April      | 4/15/2024          | NC          | Repair and reinspection | 5/13/2024   | Email      | Request repair and reins   | Overdue letter  | 8/11/2024     | should be done soon 7/16          |
| 13 | Сор      |        | 05-SB-016       | March      | 3/21/2024          | NC          | Repair and reinspection | 4/15/2024   | Email      | Request repair and reins   | Overdue letter  | 8/13/2024     | work should be done by 7/26       |



#### Stormwater Project Status Dashboard



# C. Tracking & Enforcement





# How do we measure success?

### Current compliance rates (in percentage of sites):

| Non-Compliant                                          | 4.9% |
|--------------------------------------------------------|------|
| Compliant with Maintenance                             | 4.4% |
| Overdue                                                | 0.1% |
| Active enforcement<br>(overdue letter, NOV and beyond) | 1.3% |



## Why do we care?

Protect our water quality and downstream neighbors Compliance & enforcement are enormous time sinks

Culture of pride and stewardship



# Why has Cary's program been successful?

what People Think Success Looks Like:

27

What success Really Looks Like:



# Why has Cary's program been successful?

### Institutional Knowled