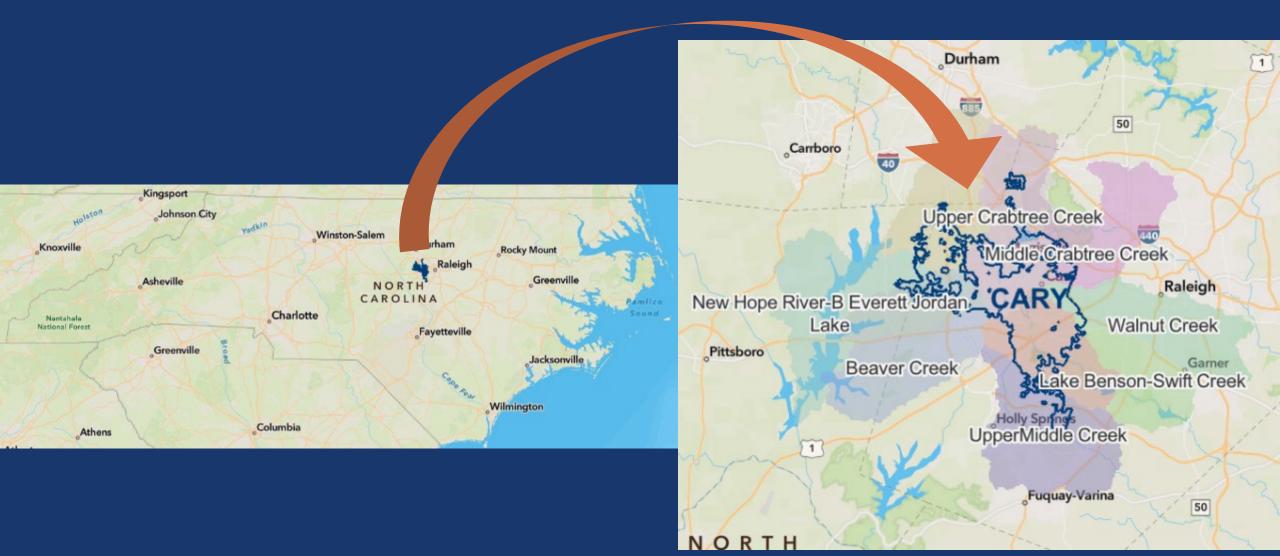

#### LOCATION

- Primarily in Wake County, partially in Durham and Chatham Counties
- Surrounded by Raleigh, RTP, Morrisville, Apex and Holly Springs

### WATERSHEDS

- Split between Neuse River Basin and Cape Fear River Basin
- Two water supply watersheds (Jordan Lake and Swift Creek)