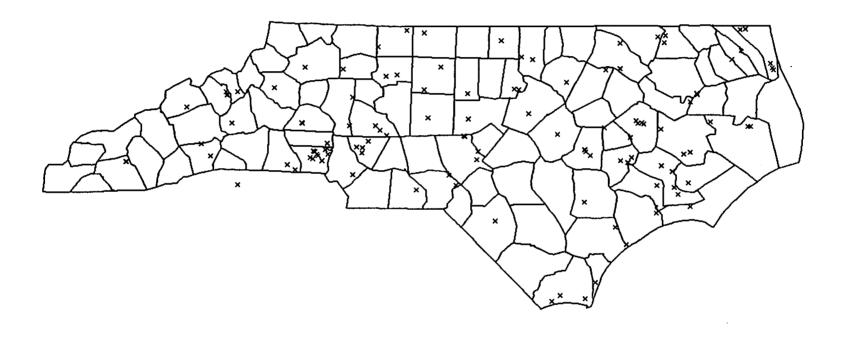

# LOCATION OF PERMITTED ACTIVE AND INACTIVE MINES IN NORTH CAROLINA

This report includes a series of generalized maps which show the distribution of permitted active and inactive mines on a North Carolina county base (Figures 3 - 6). In addition, generalized maps are included which show the distribution of active and inactive mining operations by commodity (Figure 7 - 13). Appendix 1 lists the permitted active and inactive mines by county. Appendix 2 lists the permitted active and inactive mines by commodity.

# PERMITTED MINES THAT WERE ACTIVE IN 1992

Figure 4