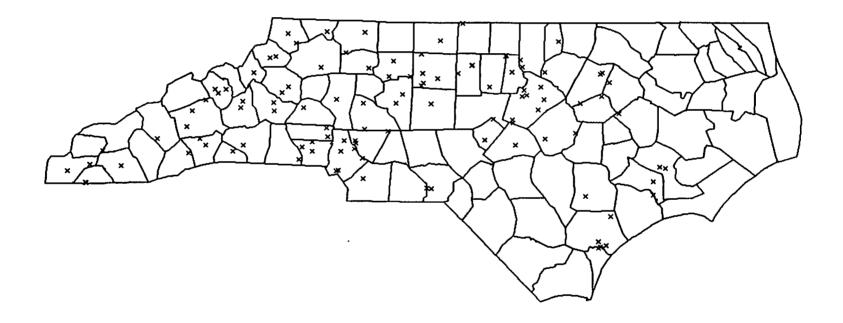

# LOCATION OF PERMITTED ACTIVE AND INACTIVE MINES IN NORTH CAROLINA

This report includes a series of generalized maps which show the distribution of permitted active and inactive mines on a North Carolina county base (Figures 3 - 6). In addition, generalized maps are included which show the distribution of active and inactive mining operations by commodity (Figure 7 - 13). Appendix 1 lists the permitted active and inactive mines by county. Appendix 2 lists the permitted active and inactive mines by commodity.

# MAP OF NORTH CAROLINA COUNTIES

Figure 3