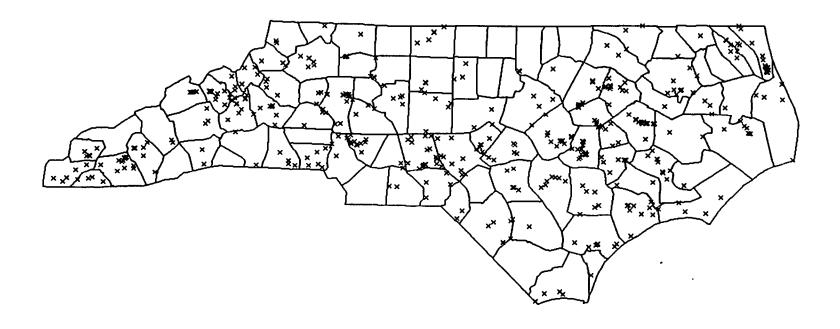

# LOCATION OF PERMITTED ACTIVE AND INACTIVE MINES IN NORTH CAROLINA

This report includes a series of generalized maps which show the distribution of permitted active and inactive mines on a North Carolina county base (Figures 3 - 6). In addition, generalized maps are included which show the distribution of active and inactive mining operations by commodity (Figure 7 - 13). Appendix 1 lists the permitted active and inactive mines by county. Appendix 2 lists the permitted active and inactive mines by commodity.

# PERMITTED MINES THAT WERE INACTIVE IN 1992

Figure 5