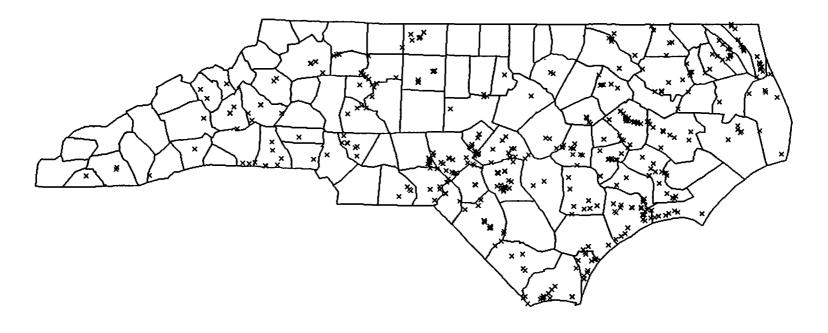

# LOCATION OF PERMITTED ACTIVE AND INACTIVE MINES IN NORTH CAROLINA

This report includes a series of generalized maps which show the distribution of permitted active and inactive mines on a North Carolina county base (Figures 3 - 6). In addition, generalized maps are included which show the distribution of active and inactive mining operations by commodity (Figure 7 - 13). Appendix 1 lists the permitted active and inactive mines by county. Appendix 2 lists the permitted active and inactive mines by commodity.

## RECLAIMED MINES THROUGH 1992

Figure 6