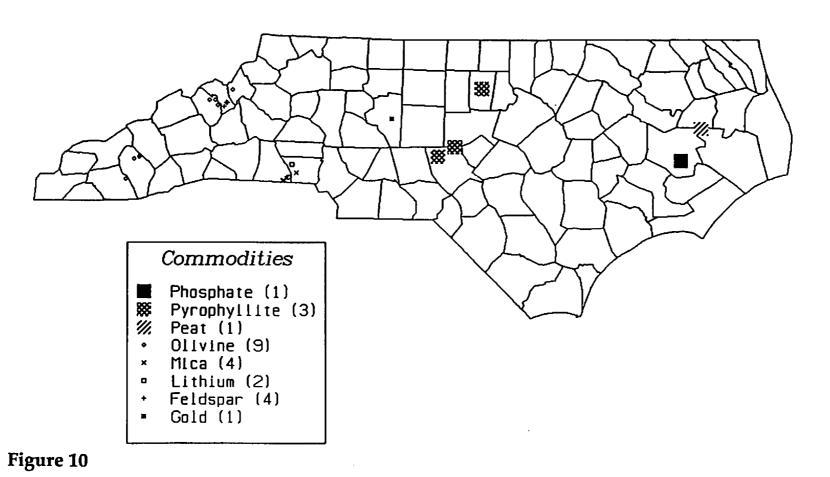

# LOCATION OF PERMITTED ACTIVE AND INACTIVE MINES IN NORTH CAROLINA

This report includes a series of generalized maps which show the distribution of permitted active and inactive mines on a North Carolina county base (Figures 3 - 6). In addition, generalized maps are included which show the distribution of active and inactive mining operations by commodity (Figure 7 - 13). Appendix 1 lists the permitted active and inactive mines by county. Appendix 2 lists the permitted active and inactive mines by commodity.

# ACTIVE INDUSTRIAL MINERALS AND GOLD OPERATIONS — 1992