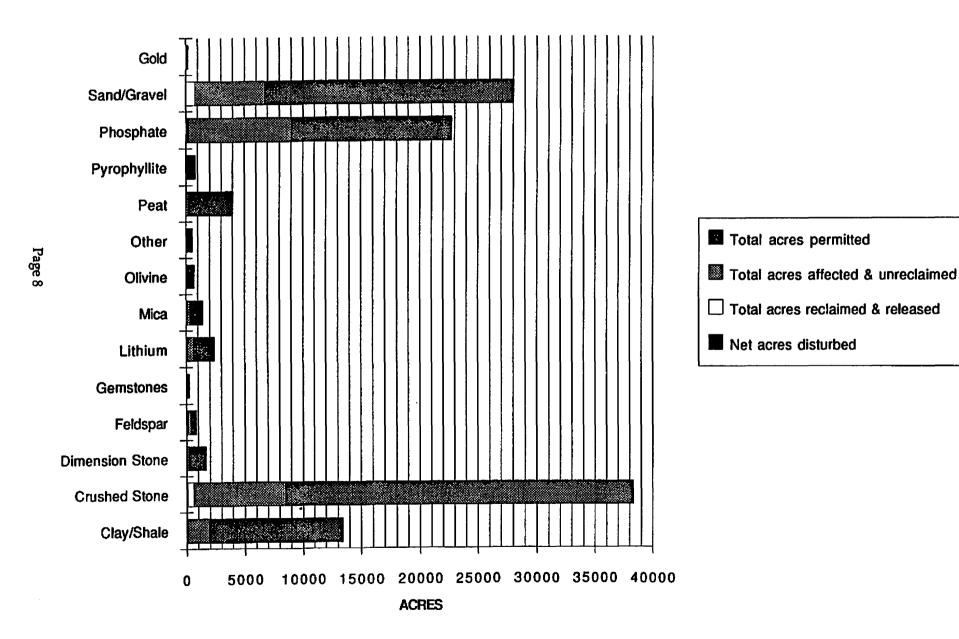

### MINING STATISTICS FOR ACTIVE AND INACTIVE MINES

The most recent year for which mining statistics for active and inactive mines are available is 1991. Table 2 lists, by commodity, the total number of permits, net acres disturbed in 1991, total acres reclaimed by the operator and released by DEHNR in 1991, total acres affected and unreclaimed, an estimate of total acres permitted, percentage of acres mined *versus* acres under permit, and percentage of permits by commodity *versus* total number of permits. Comparison with 1990 is also provided through Table 2. Figure 1 shows by commodity the total number of acres disturbed in 1991 *versus* the total acres reclaimed. For comparison, the same figure shows the total number of acres affected and unreclaimed and the estimate of the total acres permitted. Figure 2 shows the number of mining permits by commodity.

<sup>\*\*</sup> This does not reflect reclamation in progress.

Figure 1. COMMODITY VS. NUMBER OF ACRES DISTURBED IN 1991 COMPARED WITH NUMBER OF ACRES AFFECTED AND UNRECLAIMED. TOTAL ACRES PERMITTED SHOWN