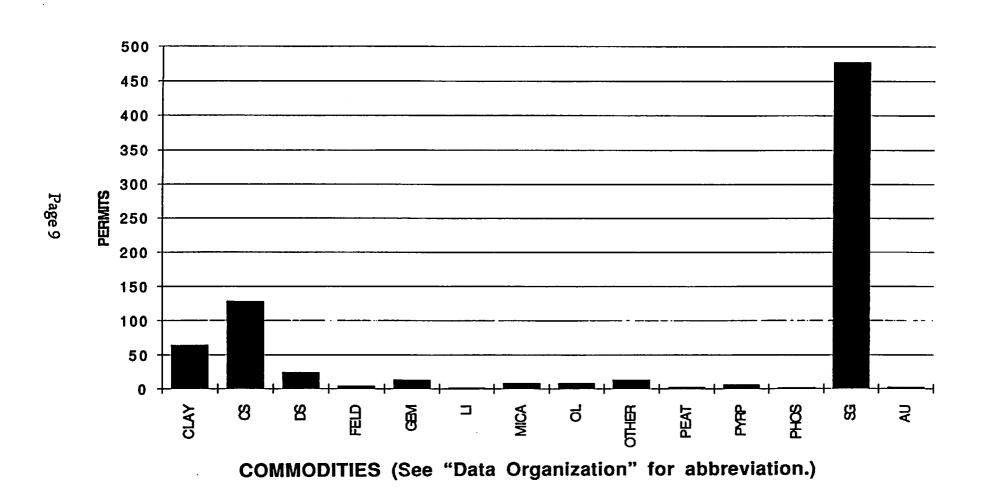

### MINING STATISTICS FOR ACTIVE AND INACTIVE MINES

The most recent year for which mining statistics for active and inactive mines are available is 1991. Table 2 lists, by commodity, the total number of permits, net acres disturbed in 1991, total acres reclaimed by the operator and released by DEHNR in 1991, total acres affected and unreclaimed, an estimate of total acres permitted, percentage of acres mined *versus* acres under permit, and percentage of permits by commodity *versus* total number of permits. Comparison with 1990 is also provided through Table 2. Figure 1 shows by commodity the total number of acres disturbed in 1991 *versus* the total acres reclaimed. For comparison, the same figure shows the total number of acres affected and unreclaimed and the estimate of the total acres permitted. Figure 2 shows the number of mining permits by commodity.

Figure 2. Number of permits by commodity in 1991.