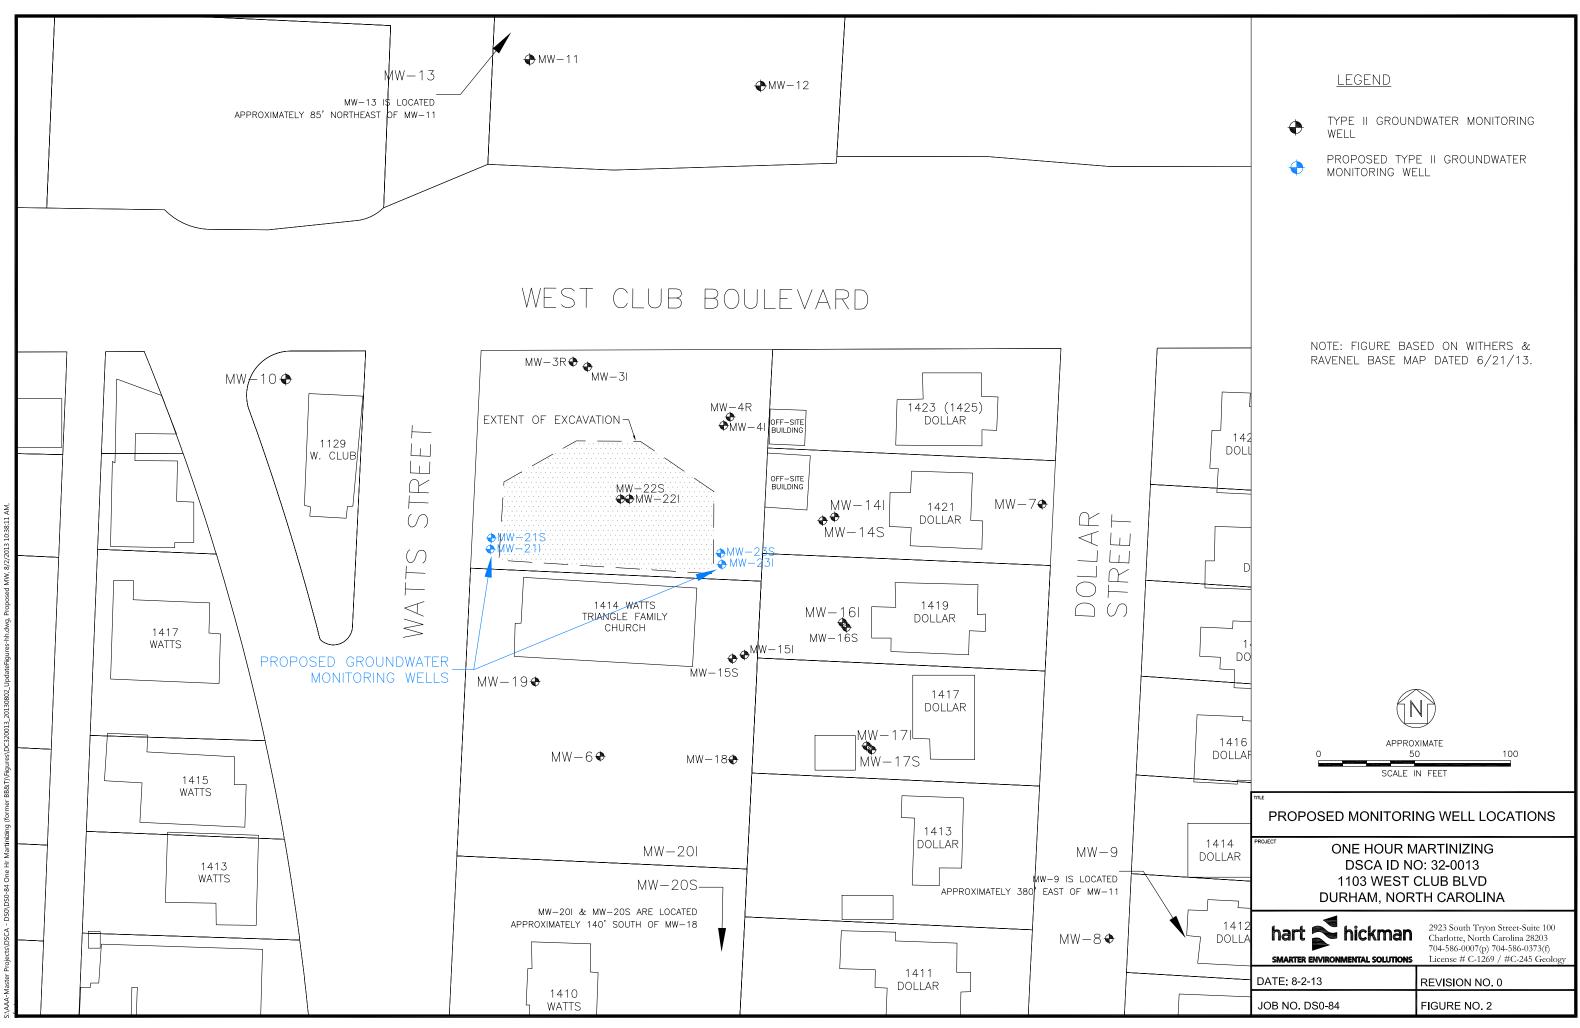

# Monitoring Well Installation

The RAP includes installation of six monitoring wells in the immediate vicinity of the soil excavation area. Two of these monitoring wells (MW-22S and MW-22I) were installed by W&R within the footprint of the excavation and were sampled in January 2013. In August 2013,

Monthly Update August 1, 2013 Page 2

H&H will install the additional four monitoring wells identified in the RAP. Monitoring wells MW-21S and MW-21I will be installed near the southwest corner of the excavation area, and monitoring wells MW-23S and MW-23I will be installed near the southeast corner of the excavation. The shallow wells (MW-21S and MW-23S) will be screened across the water table, and the intermediate wells (MW-21I and MW23I) will be screened at the top of rock. These monitoring wells will be used to evaluate the effectiveness of the soil excavation and the planned injection activities in reducing source area groundwater concentrations.