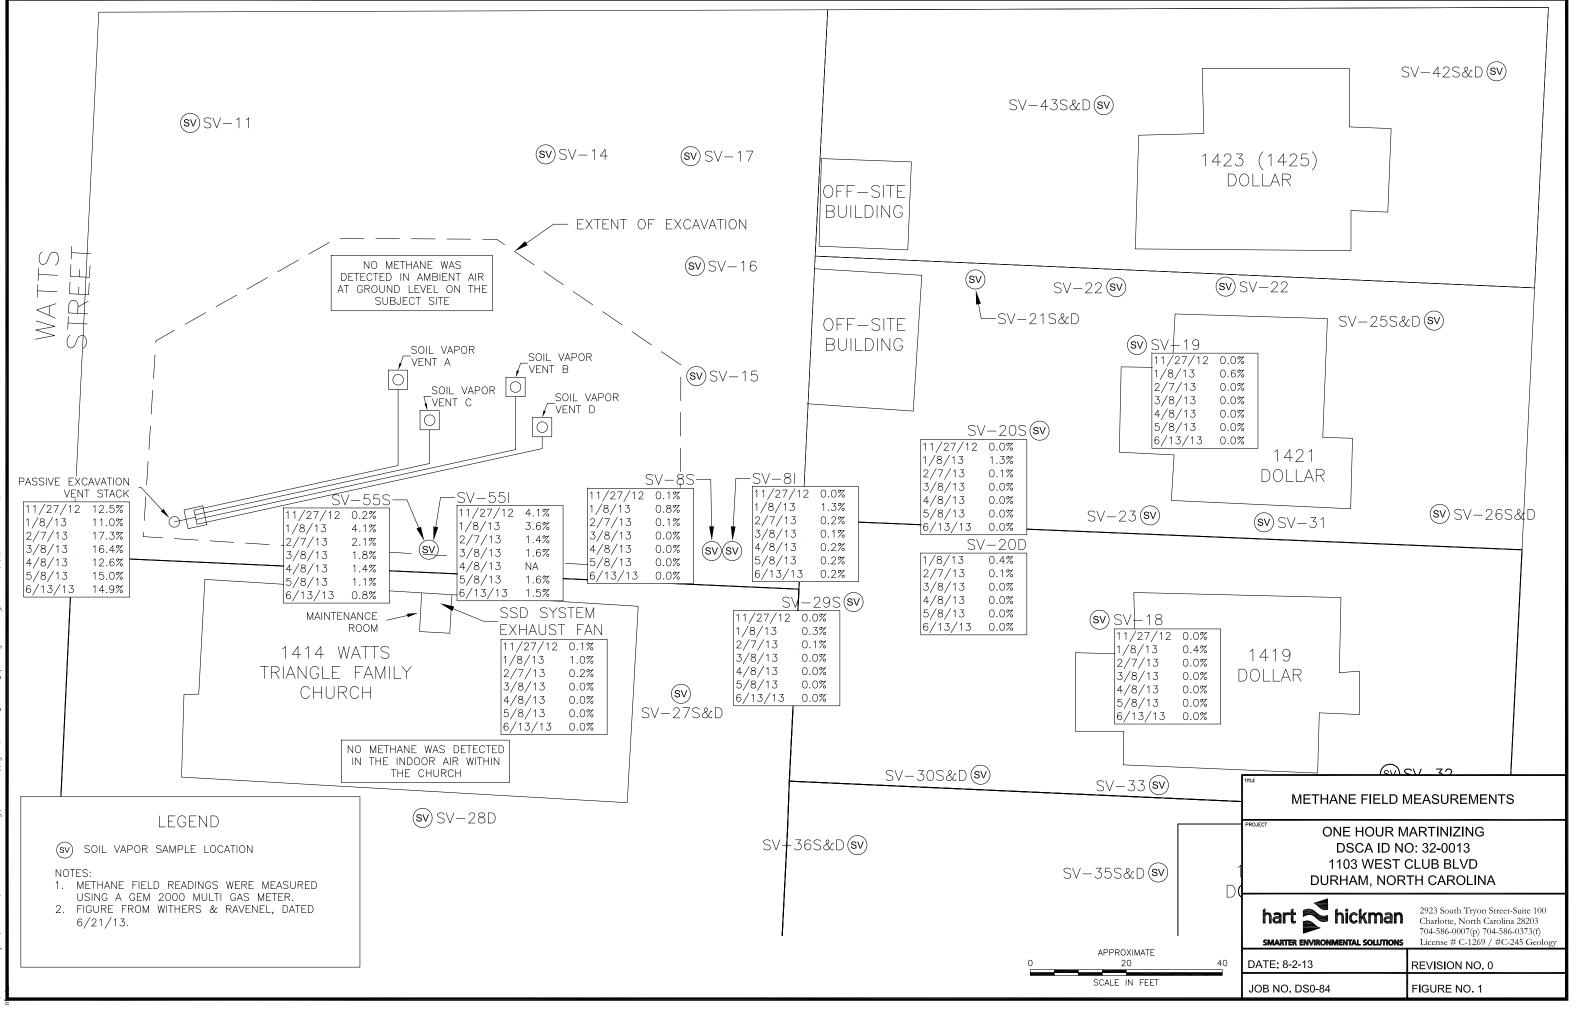

# Monthly Field Screening

Withers & Ravenel (W&R) has been conducting monthly field screening for methane in soil vapor, indoor air, and outdoor ambient air to confirm methane levels are not above acceptable standards. Field readings for total volatile organic compounds (VOCs), carbon dioxide, and oxygen are also collected on a monthly basis. Methane readings collected at the site appear to be stable. H&H will continue with monthly field screening at the following locations:

- Soil Vapor Monitoring Points: SV-8S, SV-8I, SV-18S, SV-19S, SV-20S, SV-20D, SV-29S, SV-55S, SV-55I
- Excavation Vent Exhaust Pipe
- Sub-Slab Depressurization (SSD) System Exhaust and Indoor Air at 1414 Watts St (Triangle Family Church)
- Ambient, Outdoor Air on Subject Site Property

During each monthly field screening event, H&H will collect readings for total VOCs using a photoionization detector (PID) and for methane, carbon dioxide, and oxygen using a multi-gas meter. H&H will complete the first monthly field screening event in August 2013.