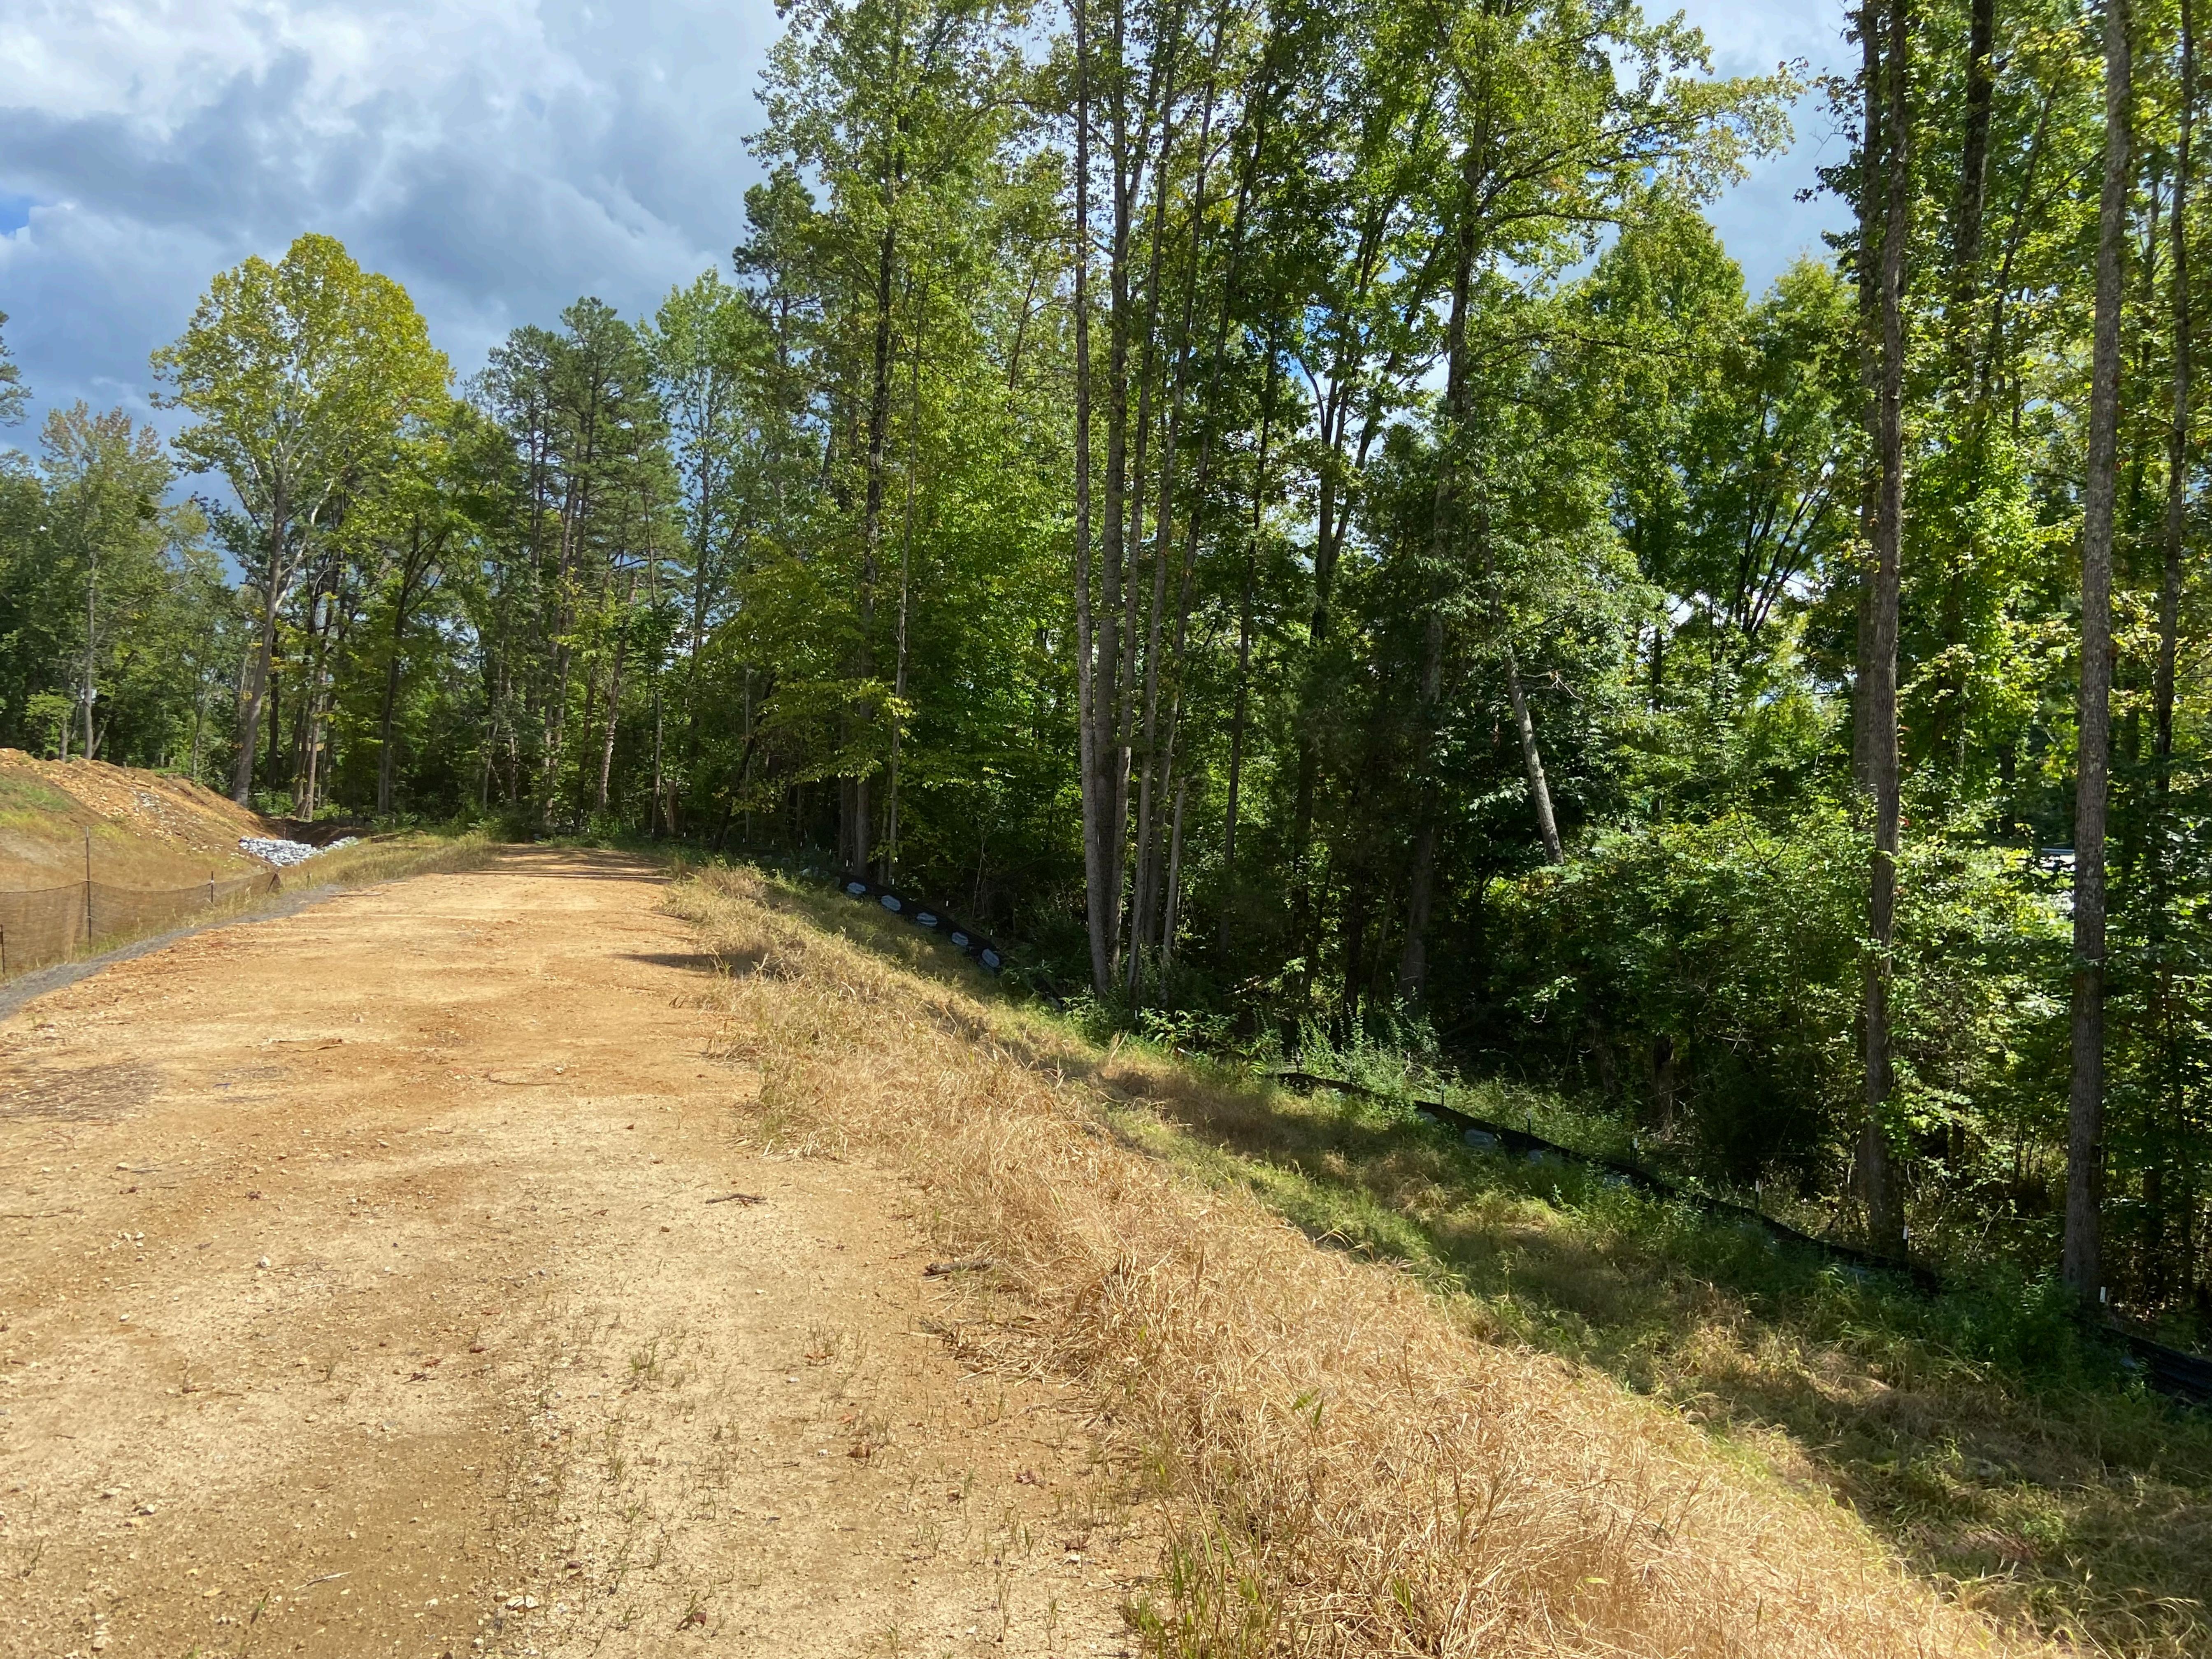

## City of High Point Sedimentation Inspection Report

| Inspector Jon A Slephere Date of Inspection 8/6/22                                                   |
|------------------------------------------------------------------------------------------------------|
| Permit Number <u>FN-21-0226</u> Project Name <u>Triansk</u> <u>La ke Rel Commercial Site</u>         |
| Address 3124 Triangle Lake Rd, High Point NE 27260                                                   |
| Individual responsible for Erosion Control PTT of USA, LLC                                           |
| Mailing address for individual 7 west mount Court, Covert, Covert, Covert                            |
| Contact made with N/A Soil/Weather Conditions wet /cker 82°                                          |
| Site in COMPLIANCE with approved plan or in NON-COMPLIANCE Under NOV?                                |
| The following Violations that were discovered on your site are: Nove                                 |
|                                                                                                      |
| The necessary actions to correct the above violations are: None                                      |
|                                                                                                      |
|                                                                                                      |
|                                                                                                      |
|                                                                                                      |
| Additional remarks by Inspector: Contracter on Site has addressed all issues                         |
| Listed on the N.O.V that was Mailed to the FRO on 8/24/22                                            |
| No New issues to report at this time. The N.O.V will be<br>Kleased for Triengk Lake Rd at this Lime. |
|                                                                                                      |
|                                                                                                      |
| Has off-site sedimentation occurred since last inspection? YESNO                                     |
| Photographs YESNO                                                                                    |
| Describe and estimate amount of off-site sedimentation damage and area that it covers:               |
| Mone.                                                                                                |
|                                                                                                      |