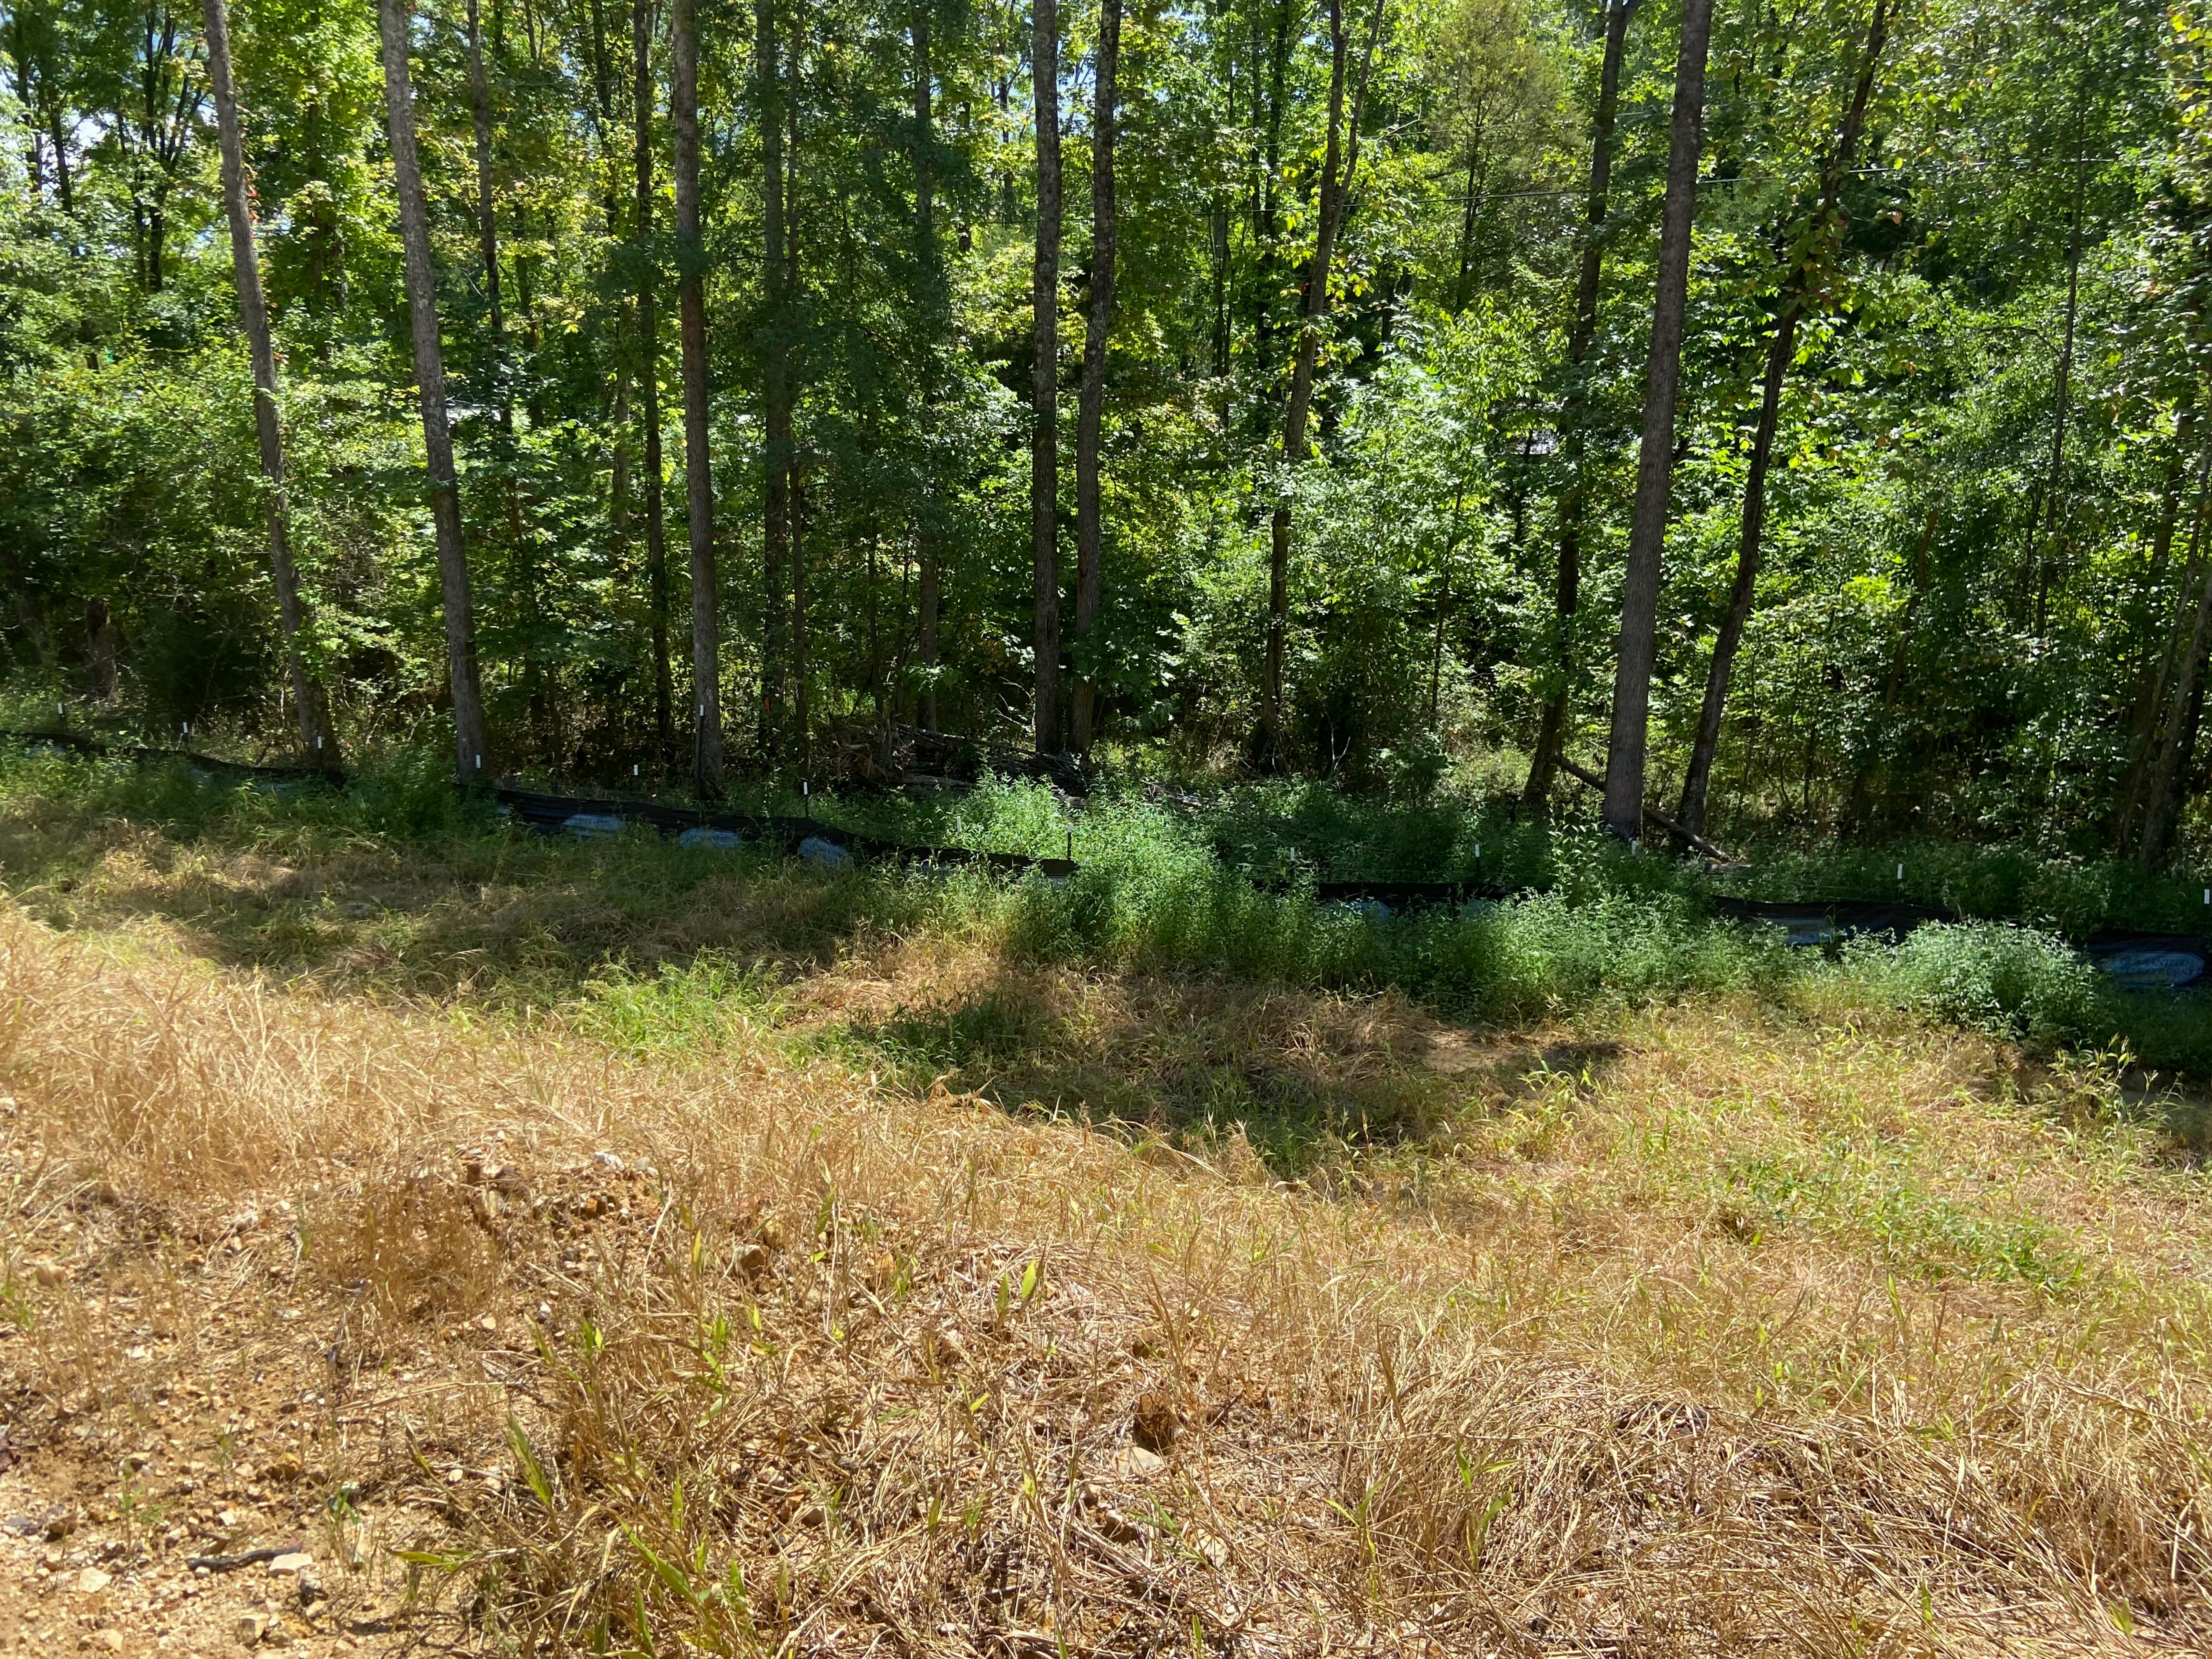

## City of High Point Sedimentation Inspection Report

| Inspector Jon A Slephere Date of Inspection 8/6/22                                                   |
|------------------------------------------------------------------------------------------------------|
| Permit Number <u>FN-21-0226</u> Project Name <u>Triansk</u> <u>La ke Rel Commercial Site</u>         |
| Address 3124 Triangle Lake Rd, High Point NE 27260                                                   |
| Individual responsible for Erosion Control PTT of USA, LLC                                           |
| Mailing address for individual 7 west mount Court, Covert, Covert, Covert                            |
| Contact made with N/A Soil/Weather Conditions wet /cker 82°                                          |
| Site in COMPLIANCE with approved plan or in NON-COMPLIANCE Under NOV?                                |
| The following Violations that were discovered on your site are: Nove                                 |
|                                                                                                      |
| The necessary actions to correct the above violations are: None                                      |
|                                                                                                      |
|                                                                                                      |
|                                                                                                      |
|                                                                                                      |
| Additional remarks by Inspector: Contracter on Site has addressed all issues                         |
| Listed on the N.O.V that was Mailed to the FRO on 8/24/22                                            |
| No New issues to report at this time. The N.O.V will be<br>Kleased for Triengk Lake Rd at this Lime. |
|                                                                                                      |
|                                                                                                      |
| Has off-site sedimentation occurred since last inspection? YESNO                                     |
| Photographs YESNO                                                                                    |
| Describe and estimate amount of off-site sedimentation damage and area that it covers:               |
| Mone.                                                                                                |
|                                                                                                      |