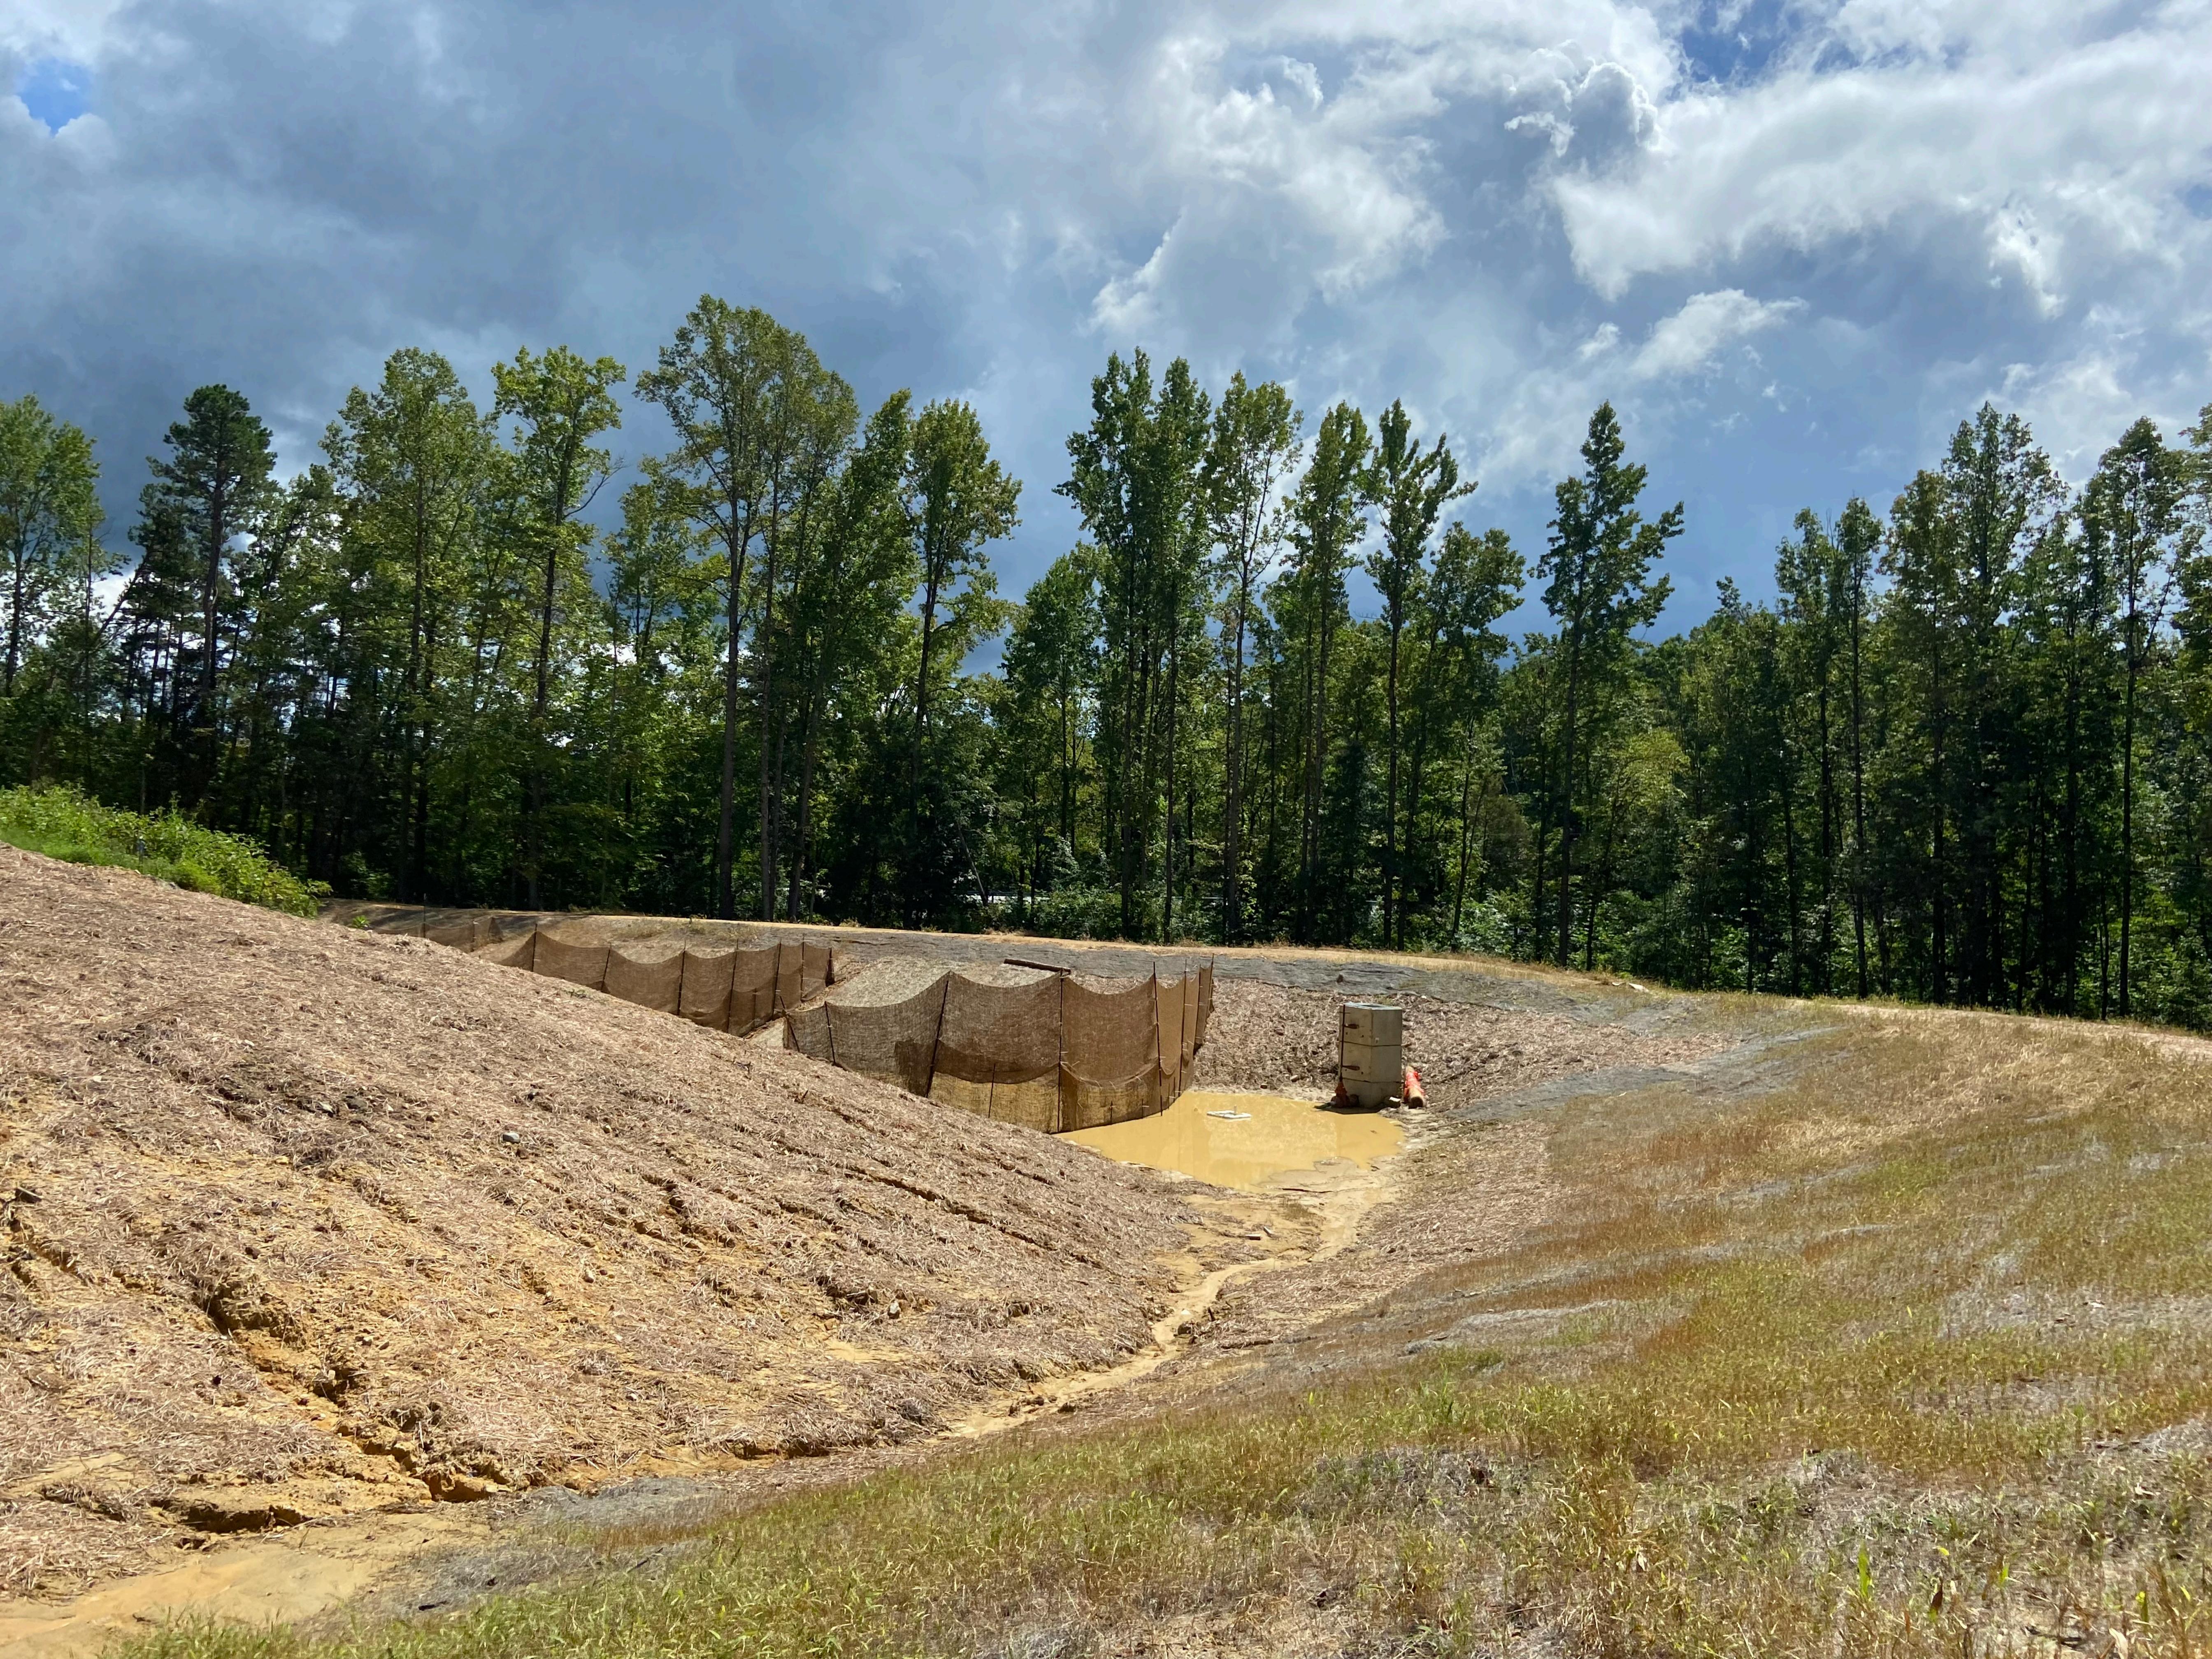

## City of High Point Sedimentation Inspection Report

| Inspector Jon A Slephere Date of Inspection 8/6/22                                                   |
|------------------------------------------------------------------------------------------------------|
| Permit Number <u>FN-21-0226</u> Project Name <u>Triansk</u> <u>La ke Rel Commercial Site</u>         |
| Address 3124 Triangle Lake Rd, High Point NE 27260                                                   |
| Individual responsible for Erosion Control PTT of USA, LLC                                           |
| Mailing address for individual 7 west mount Court, Covert, Covert, Covert                            |
| Contact made with N/A Soil/Weather Conditions wet /cker 82°                                          |
| Site in COMPLIANCE with approved plan or in NON-COMPLIANCE Under NOV?                                |
| The following Violations that were discovered on your site are: Nove                                 |
|                                                                                                      |
| The necessary actions to correct the above violations are: None                                      |
|                                                                                                      |
|                                                                                                      |
|                                                                                                      |
|                                                                                                      |
| Additional remarks by Inspector: Contracter on Site has addressed all issues                         |
| Listed on the N.O.V that was Mailed to the FRO on 8/24/22                                            |
| No New issues to report at this time. The N.O.V will be<br>Kleased for Triengk Lake Rd at this Lime. |
|                                                                                                      |
|                                                                                                      |
| Has off-site sedimentation occurred since last inspection? YESNO                                     |
| Photographs YESNO                                                                                    |
| Describe and estimate amount of off-site sedimentation damage and area that it covers:               |
| Mone.                                                                                                |
|                                                                                                      |