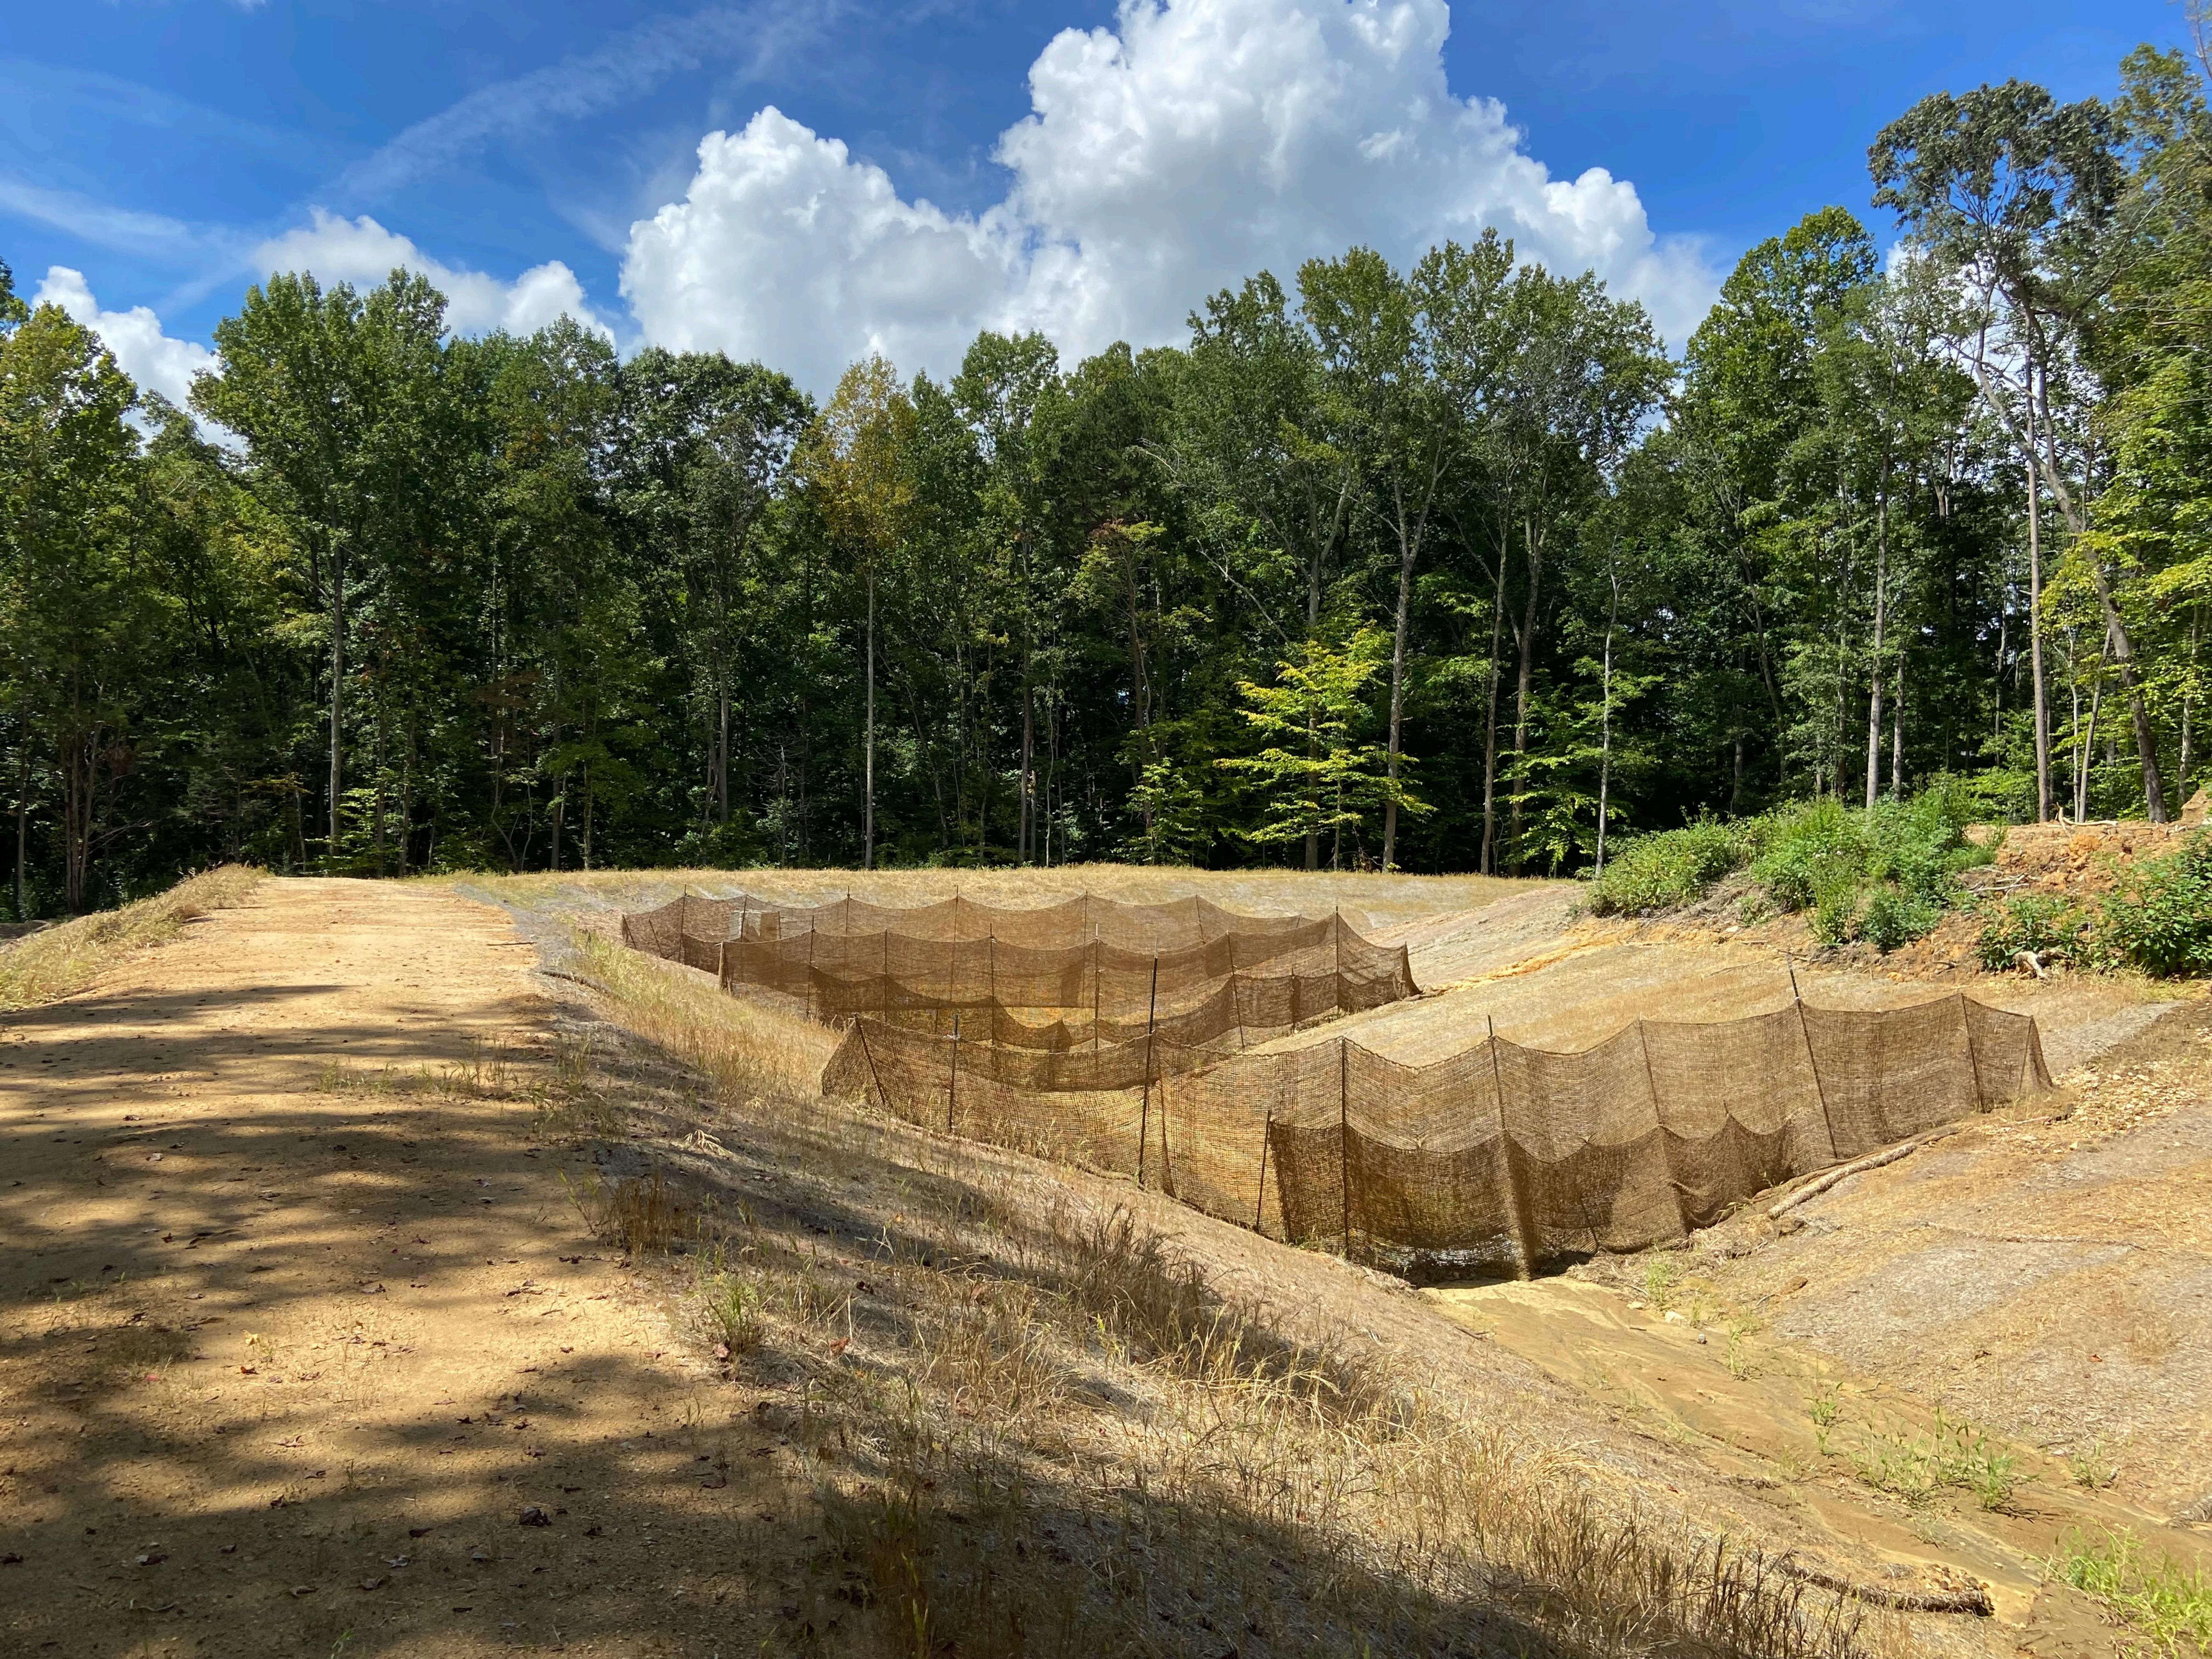

## City of High Point Sedimentation Inspection Report

| Inspector Jon A Slephere Date of Inspection 8/6/22                                                   |
|------------------------------------------------------------------------------------------------------|
| Permit Number <u>FN-21-0226</u> Project Name <u>Triansk</u> <u>La ke Rel Commercial Site</u>         |
| Address 3124 Triangle Lake Rd, High Point NE 27260                                                   |
| Individual responsible for Erosion Control PTT of USA, LLC                                           |
| Mailing address for individual 7 west mount Court, Covert, Covert, Covert                            |
| Contact made with N/A Soil/Weather Conditions wet /cker 82°                                          |
| Site in COMPLIANCE with approved plan or in NON-COMPLIANCE Under NOV?                                |
| The following Violations that were discovered on your site are: Nove                                 |
|                                                                                                      |
| The necessary actions to correct the above violations are: None                                      |
|                                                                                                      |
|                                                                                                      |
|                                                                                                      |
|                                                                                                      |
| Additional remarks by Inspector: Contracter on Site has addressed all issues                         |
| Listed on the N.O.V that was Mailed to the FRO on 8/24/22                                            |
| No New issues to report at this time. The N.O.V will be<br>Kleased for Triengk Lake Rd at this Lime. |
|                                                                                                      |
|                                                                                                      |
| Has off-site sedimentation occurred since last inspection? YESNO                                     |
| Photographs YESNO                                                                                    |
| Describe and estimate amount of off-site sedimentation damage and area that it covers:               |
| Mone.                                                                                                |
|                                                                                                      |