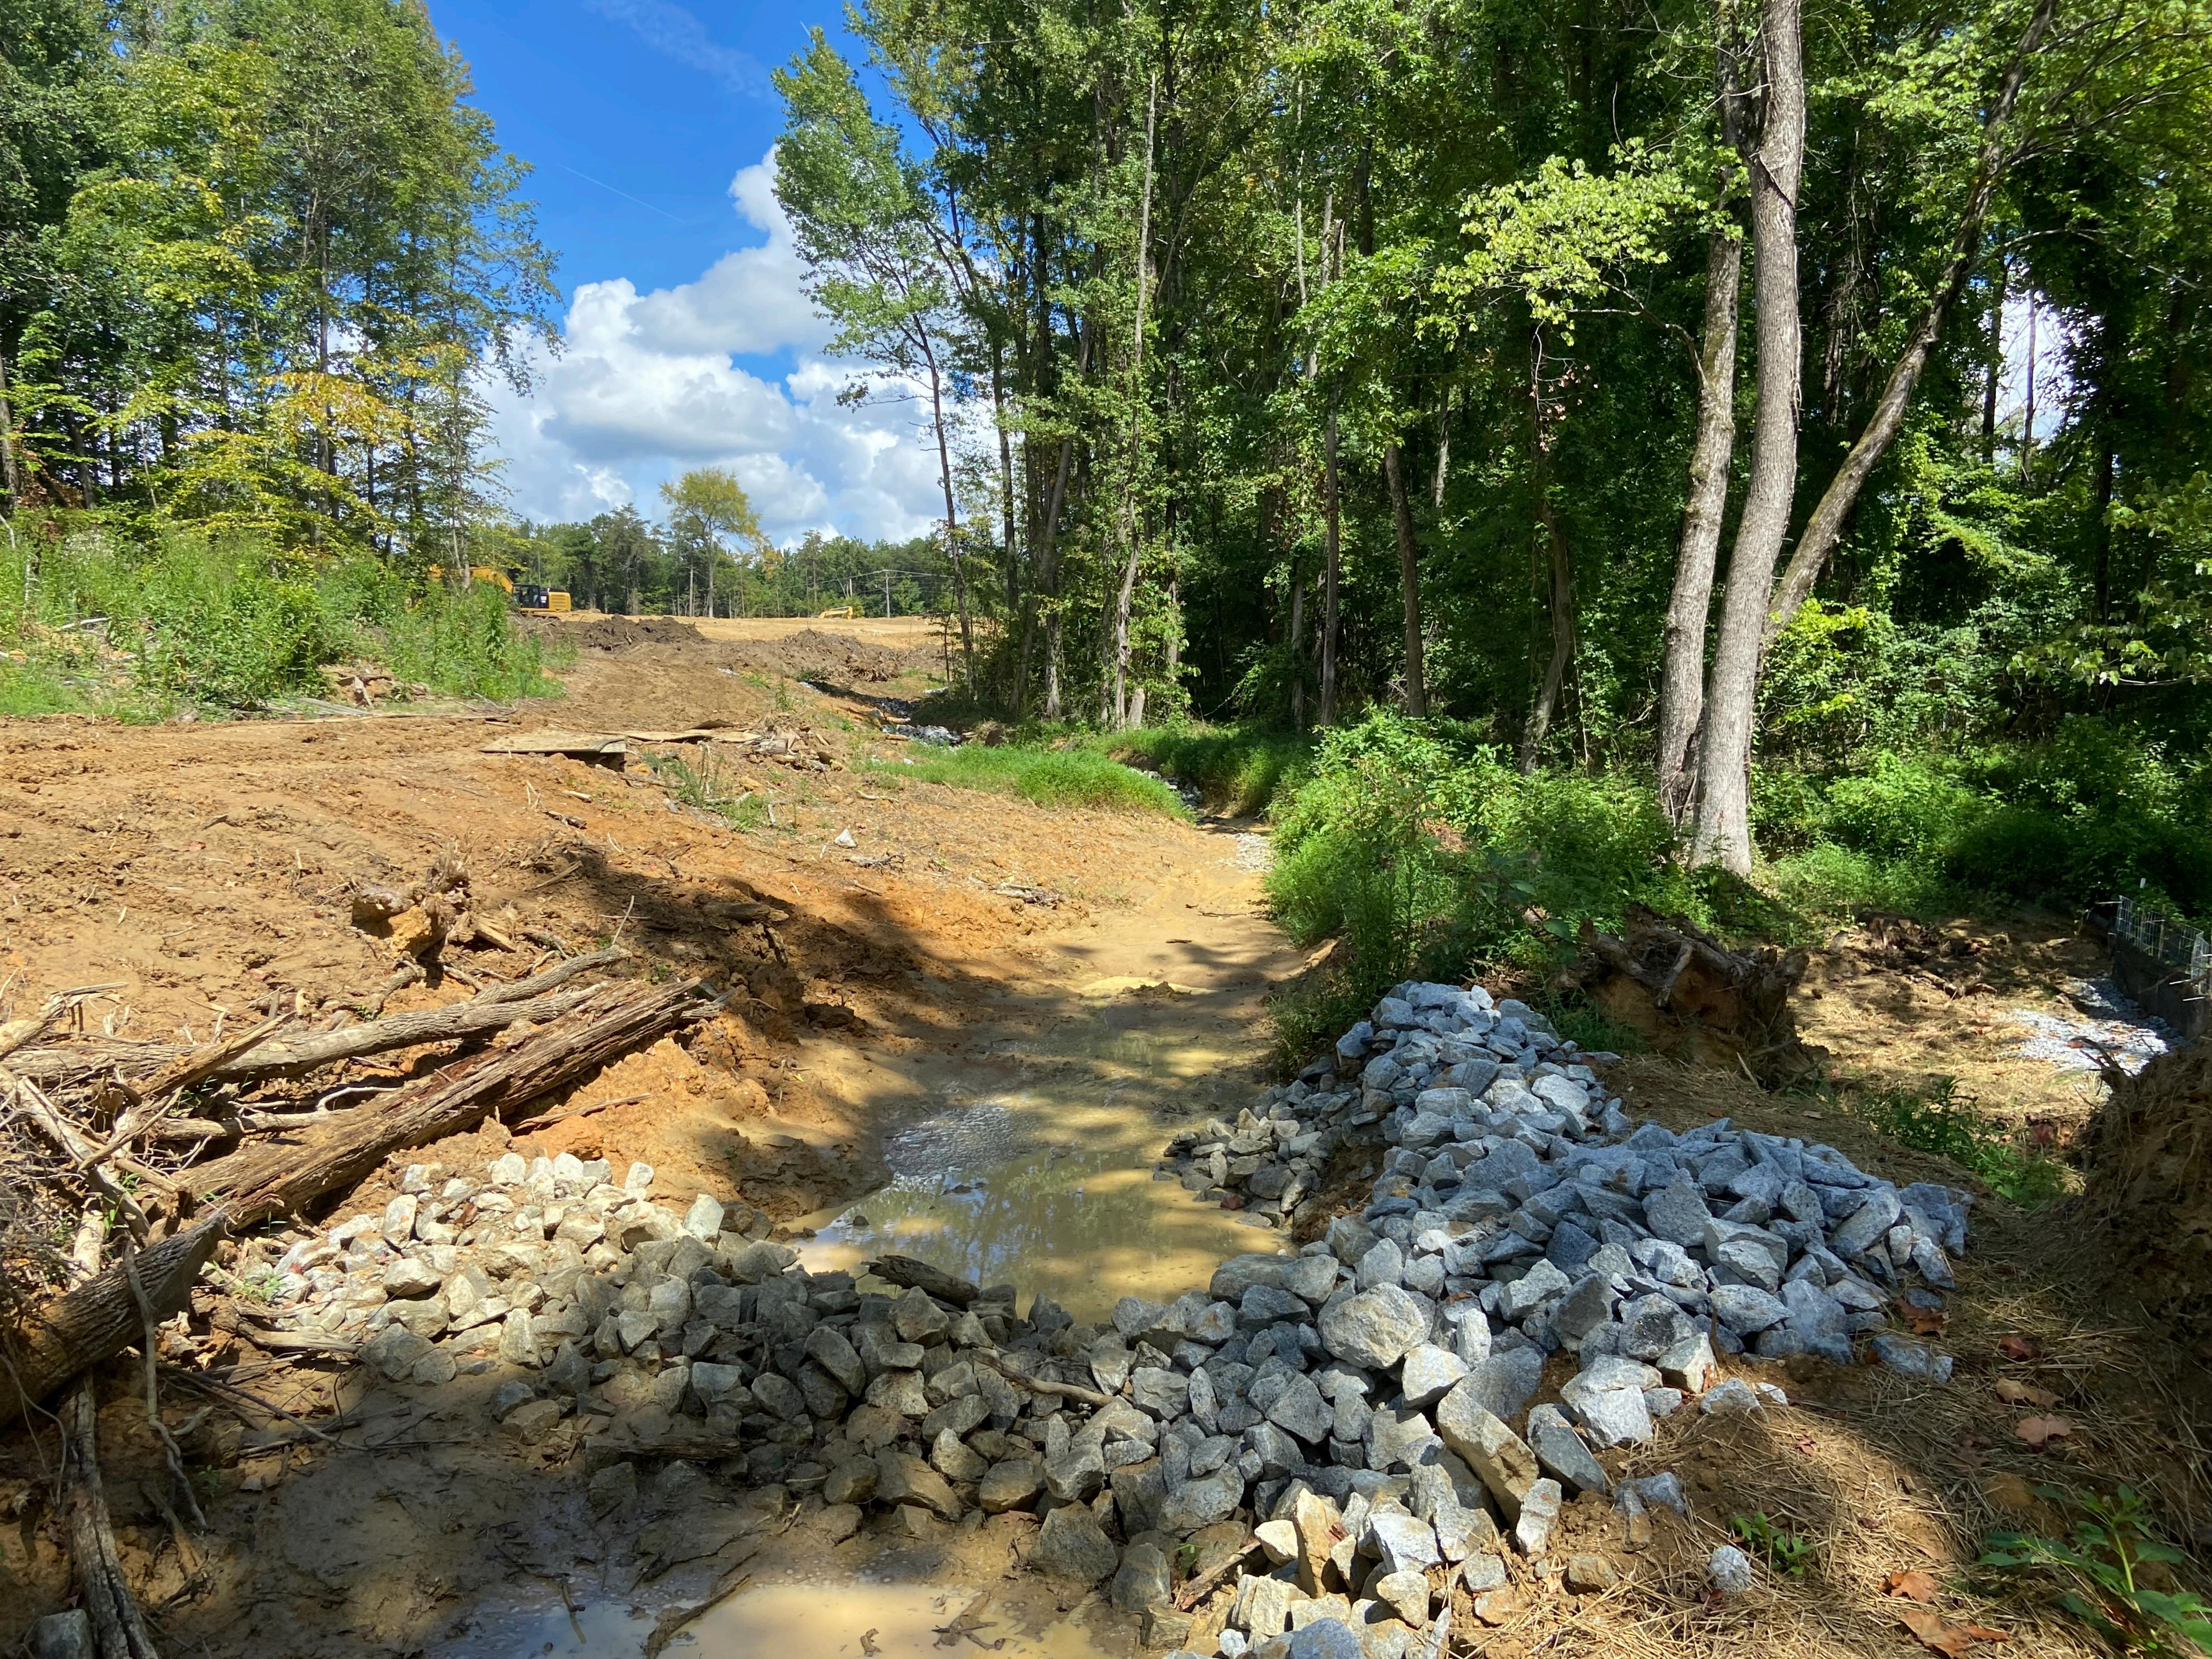

## City of High Point Sedimentation Inspection Report

| Inspector Jon A Slephere Date of Inspection 8/6/22                                                   |
|------------------------------------------------------------------------------------------------------|
| Permit Number <u>FN-21-0226</u> Project Name <u>Triansk</u> <u>La ke Rel Commercial Site</u>         |
| Address 3124 Triangle Lake Rd, High Point NE 27260                                                   |
| Individual responsible for Erosion Control PTT of USA, LLC                                           |
| Mailing address for individual 7 west mount Court, Covert, Covert, Covert                            |
| Contact made with N/A Soil/Weather Conditions wet /cker 82°                                          |
| Site in COMPLIANCE with approved plan or in NON-COMPLIANCE Under NOV?                                |
| The following Violations that were discovered on your site are: Nove                                 |
|                                                                                                      |
| The necessary actions to correct the above violations are: None                                      |
|                                                                                                      |
|                                                                                                      |
|                                                                                                      |
|                                                                                                      |
| Additional remarks by Inspector: Contracter on Site has addressed all issues                         |
| Listed on the N.O.V that was Mailed to the FRO on 8/24/22                                            |
| No New issues to report at this time. The N.O.V will be<br>Kleased for Triengk Lake Rd at this Lime. |
|                                                                                                      |
|                                                                                                      |
| Has off-site sedimentation occurred since last inspection? YESNO                                     |
| Photographs YESNO                                                                                    |
| Describe and estimate amount of off-site sedimentation damage and area that it covers:               |
| Mone.                                                                                                |
|                                                                                                      |