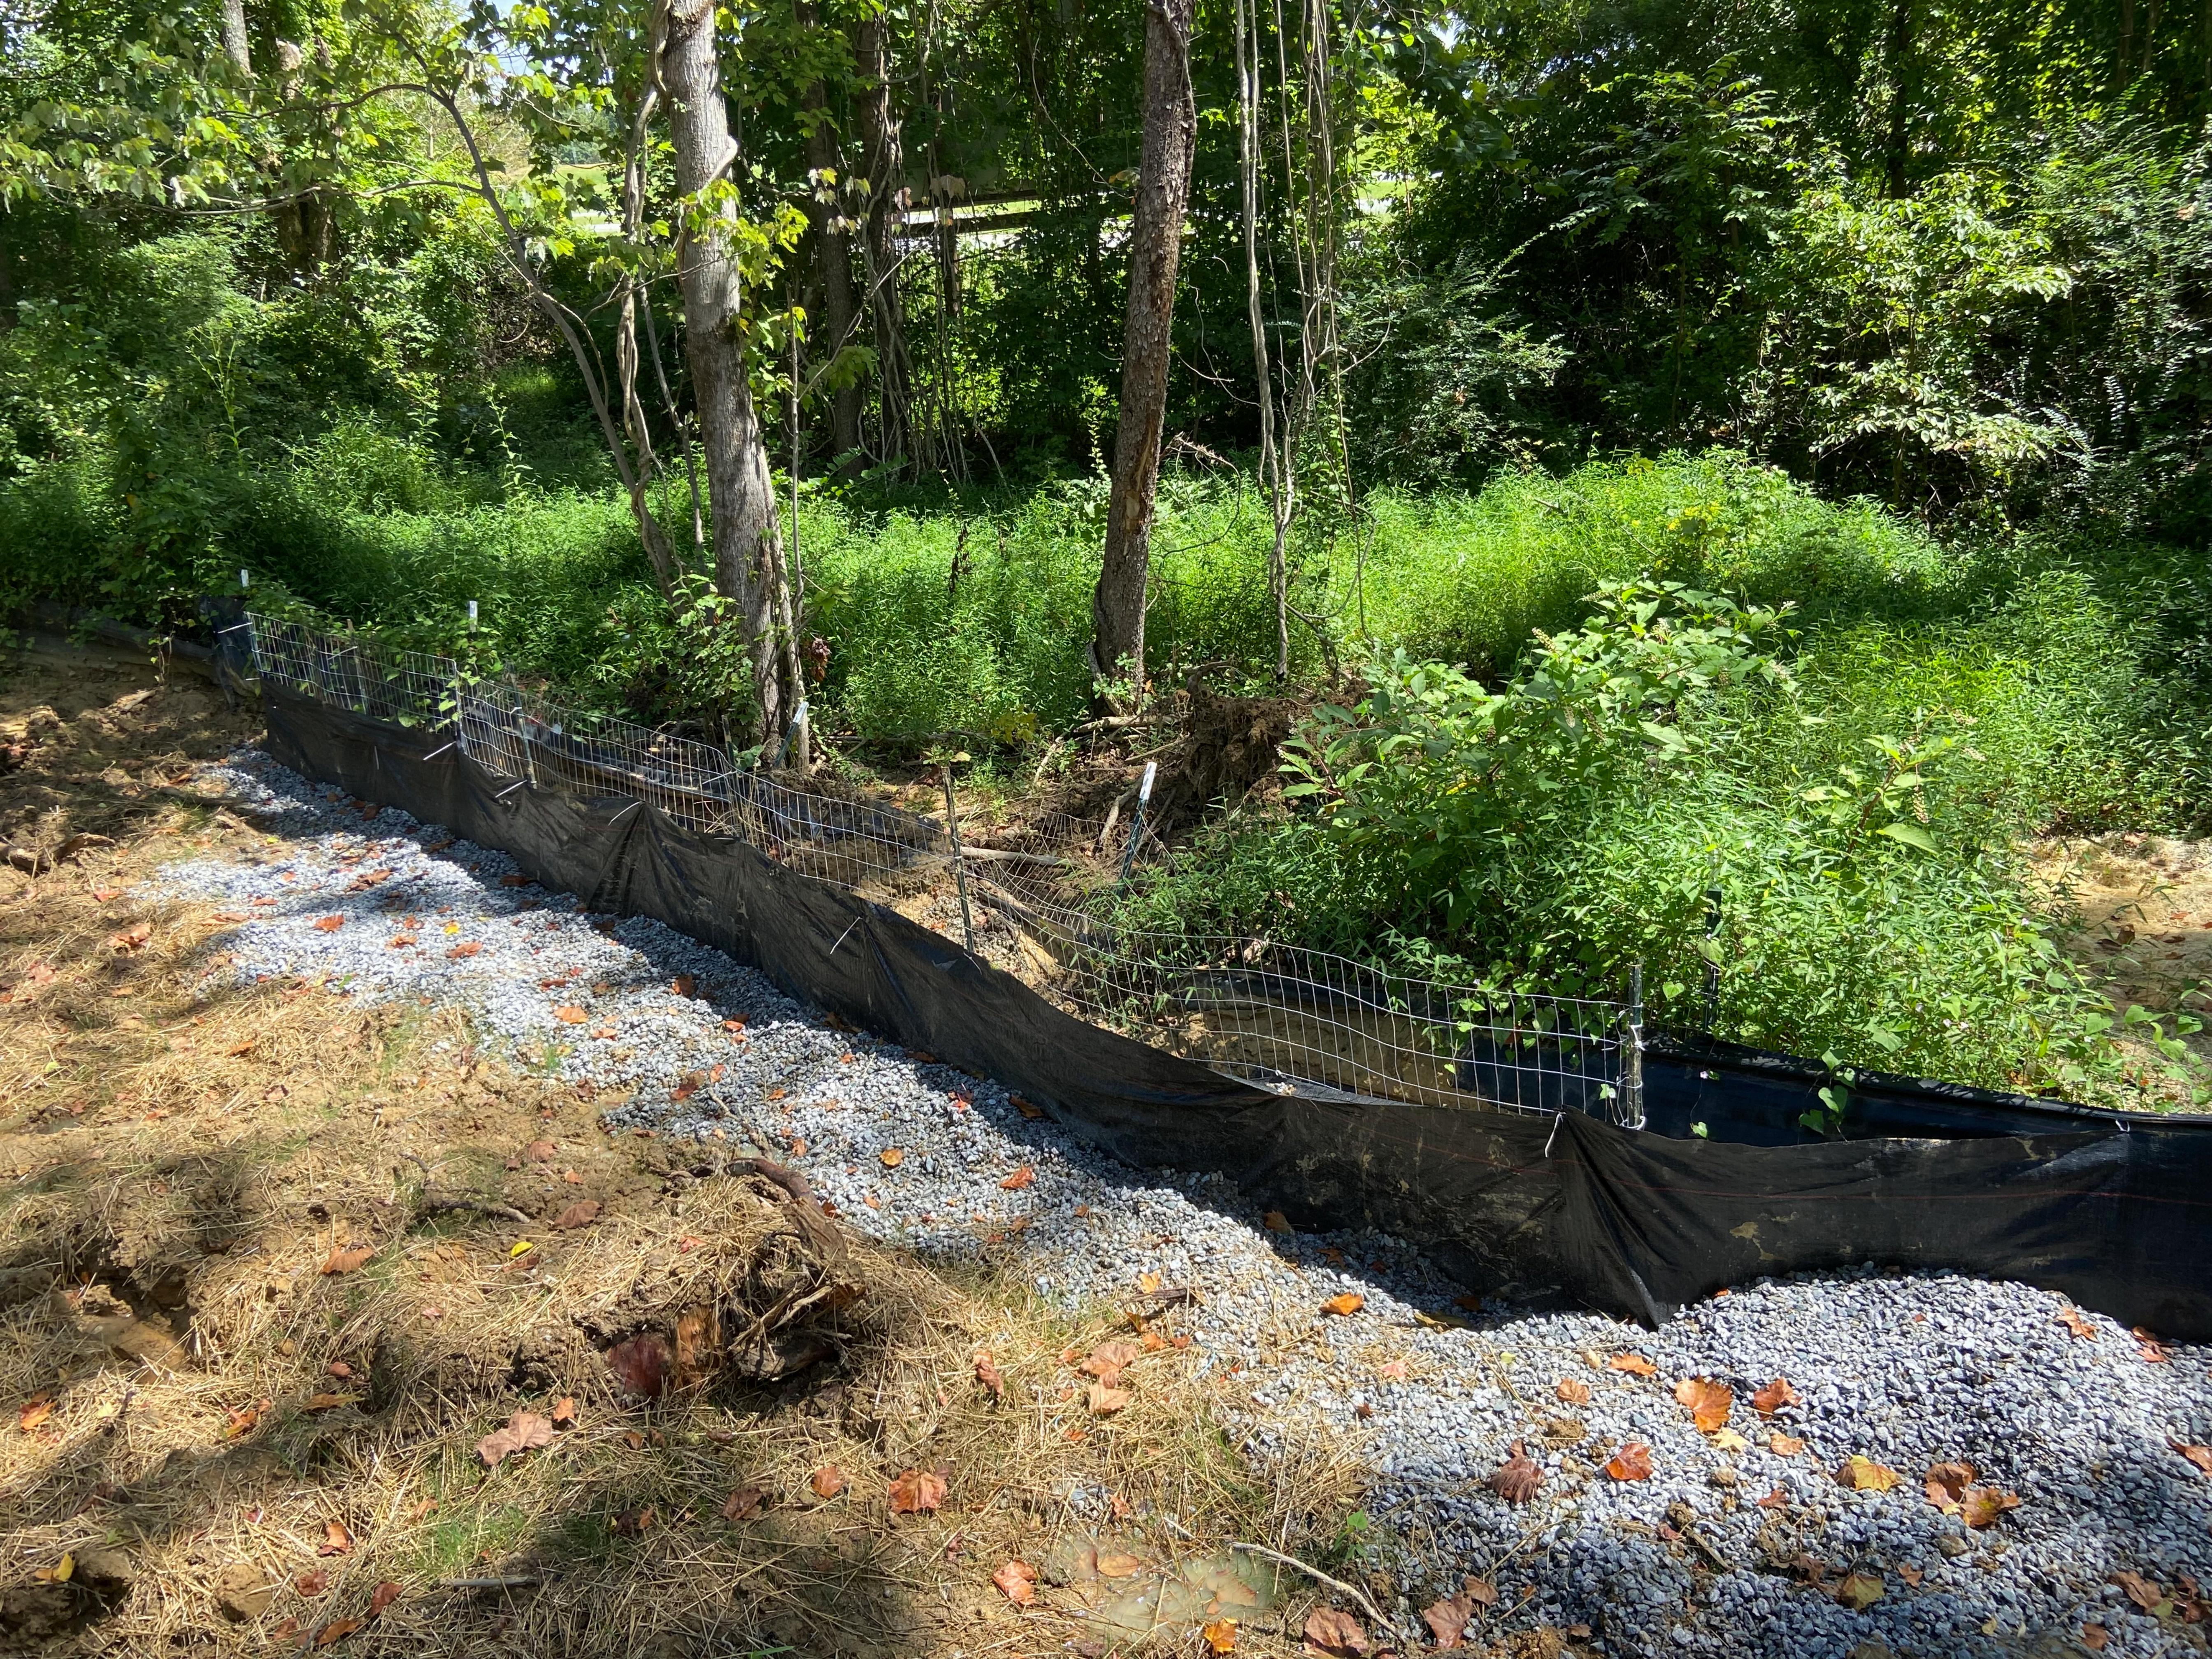

## City of High Point Sedimentation Inspection Report

| Inspector Jon A Slephere Date of Inspection 8/6/22                                                   |
|------------------------------------------------------------------------------------------------------|
| Permit Number <u>FN-21-0226</u> Project Name <u>Triansk</u> <u>La ke Rel Commercial Site</u>         |
| Address 3124 Triangle Lake Rd, High Point NE 27260                                                   |
| Individual responsible for Erosion Control PTT of USA, LLC                                           |
| Mailing address for individual 7 west mount Court, Covert, Covert, Covert                            |
| Contact made with N/A Soil/Weather Conditions wet /cker 82°                                          |
| Site in COMPLIANCE with approved plan or in NON-COMPLIANCE Under NOV?                                |
| The following Violations that were discovered on your site are: Nove                                 |
|                                                                                                      |
| The necessary actions to correct the above violations are: None                                      |
|                                                                                                      |
|                                                                                                      |
|                                                                                                      |
|                                                                                                      |
| Additional remarks by Inspector: Contracter on Site has addressed all issues                         |
| Listed on the N.O.V that was Mailed to the FRO on 8/24/22                                            |
| No New issues to report at this time. The N.O.V will be<br>Kleased for Triengk Lake Rd at this Lime. |
|                                                                                                      |
|                                                                                                      |
| Has off-site sedimentation occurred since last inspection? YESNO                                     |
| Photographs YESNO                                                                                    |
| Describe and estimate amount of off-site sedimentation damage and area that it covers:               |
| Mone.                                                                                                |
|                                                                                                      |