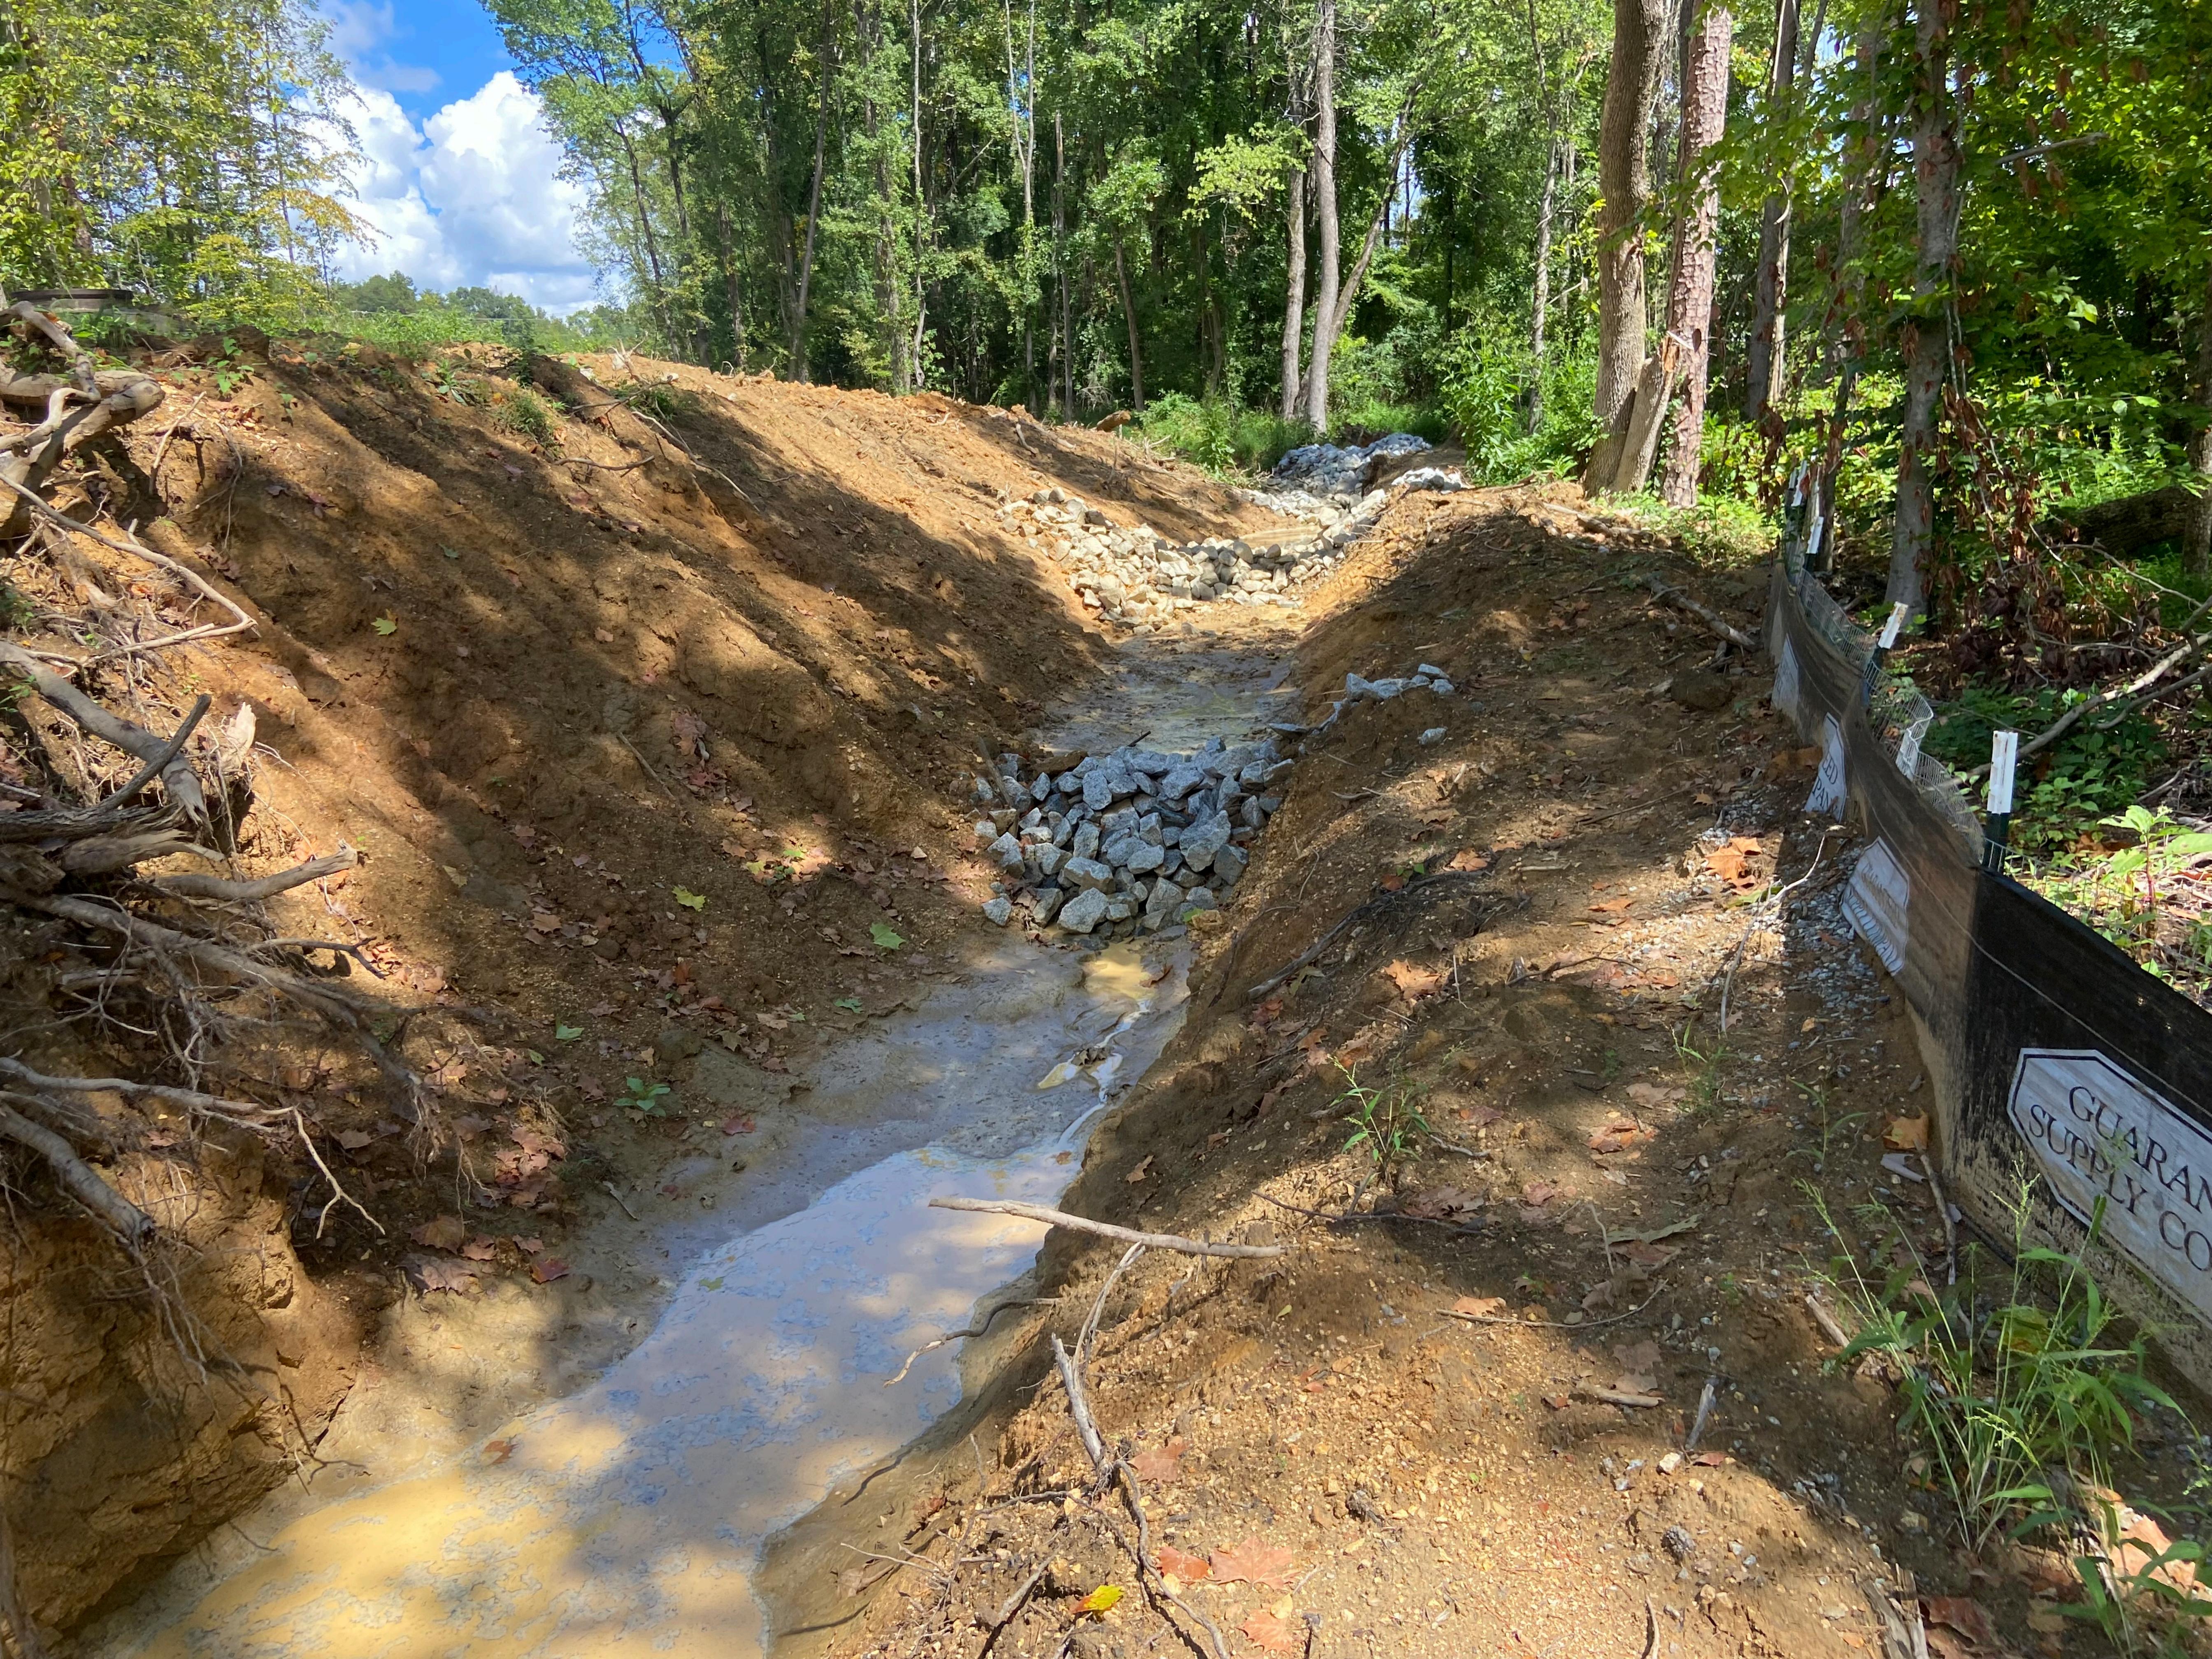

## City of High Point Sedimentation Inspection Report

| Inspector Jon A Slephere Date of Inspection 8/6/22                                                   |
|------------------------------------------------------------------------------------------------------|
| Permit Number <u>FN-21-0226</u> Project Name <u>Triansk</u> <u>La ke Rel Commercial Site</u>         |
| Address 3124 Triangle Lake Rd, High Point NE 27260                                                   |
| Individual responsible for Erosion Control PTT of USA, LLC                                           |
| Mailing address for individual 7 west mount Court, Covert, Covert, Covert                            |
| Contact made with N/A Soil/Weather Conditions wet /cker 82°                                          |
| Site in COMPLIANCE with approved plan or in NON-COMPLIANCE Under NOV?                                |
| The following Violations that were discovered on your site are: Nove                                 |
|                                                                                                      |
| The necessary actions to correct the above violations are: None                                      |
|                                                                                                      |
|                                                                                                      |
|                                                                                                      |
|                                                                                                      |
| Additional remarks by Inspector: Contracter on Site has addressed all issues                         |
| Listed on the N.O.V that was Mailed to the FRO on 8/24/22                                            |
| No New issues to report at this time. The N.O.V will be<br>Kleased for Triengk Lake Rd at this Lime. |
|                                                                                                      |
|                                                                                                      |
| Has off-site sedimentation occurred since last inspection? YESNO                                     |
| Photographs YESNO                                                                                    |
| Describe and estimate amount of off-site sedimentation damage and area that it covers:               |
| Mone.                                                                                                |
|                                                                                                      |