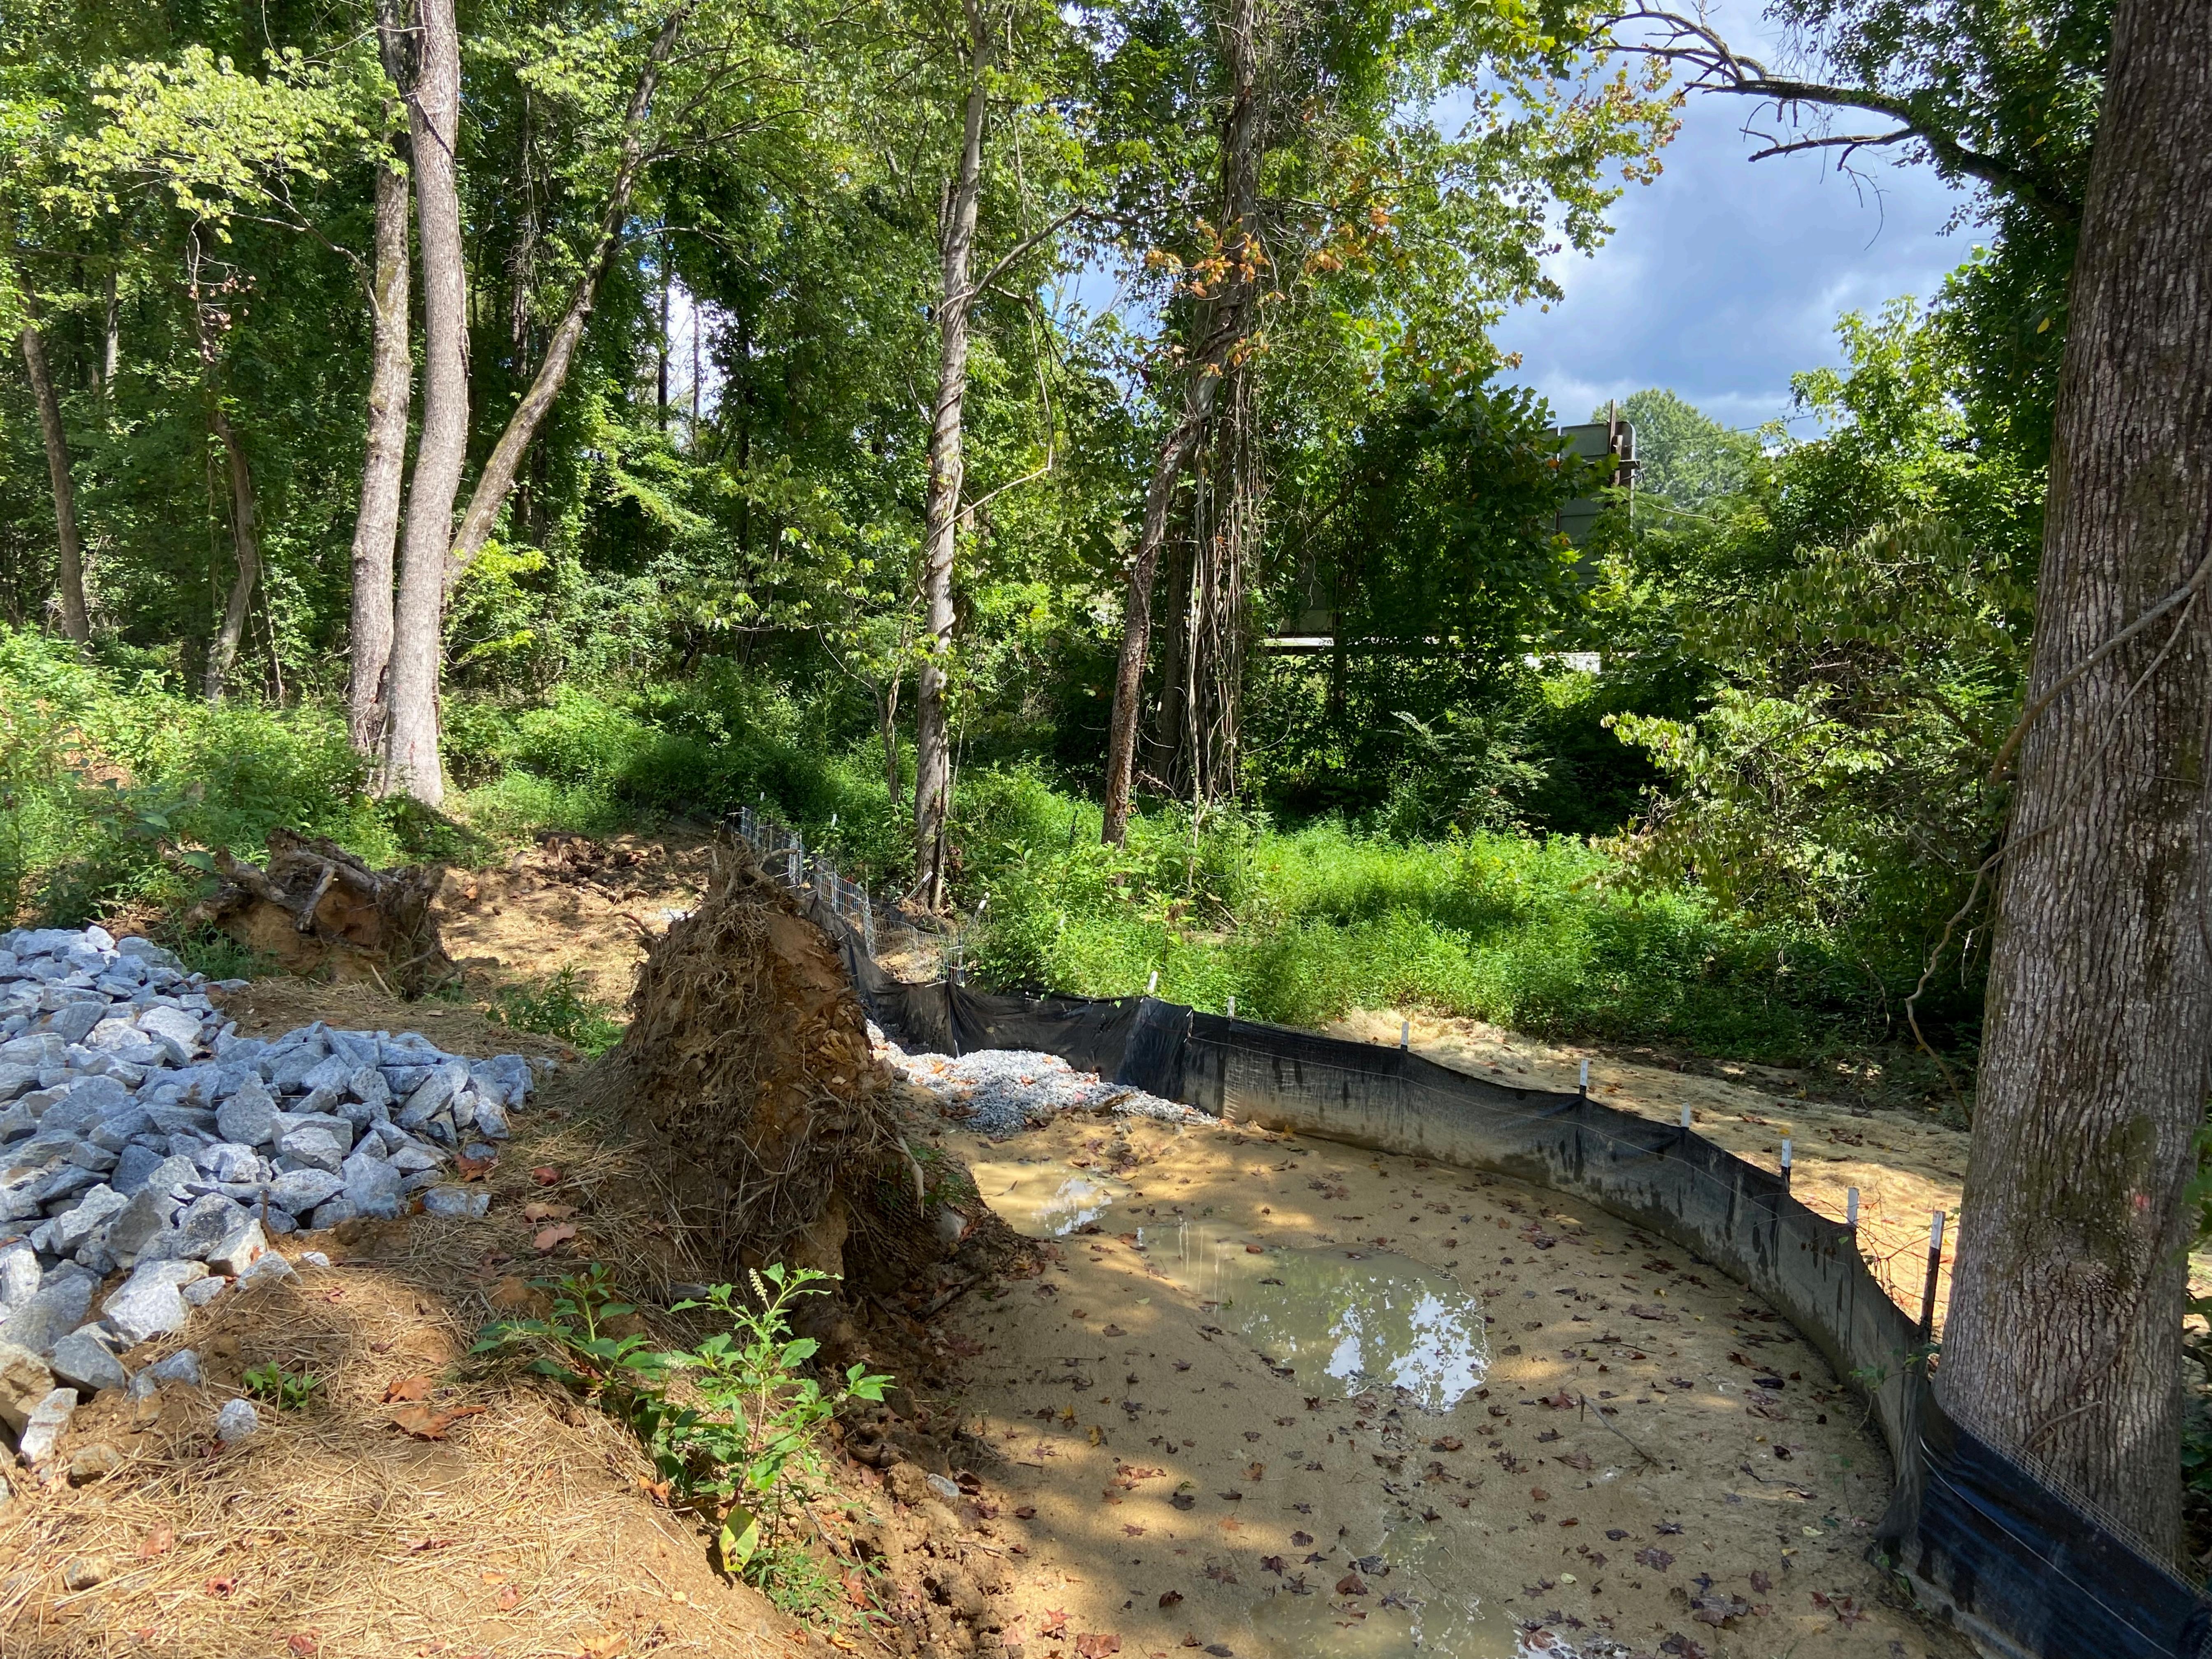

## City of High Point Sedimentation Inspection Report

| Inspector Jon A Slephere Date of Inspection 8/6/22                                                   |
|------------------------------------------------------------------------------------------------------|
| Permit Number <u>FN-21-0226</u> Project Name <u>Triansk</u> <u>La ke Rel Commercial Site</u>         |
| Address 3124 Triangle Lake Rd, High Point NE 27260                                                   |
| Individual responsible for Erosion Control PTT of USA, LLC                                           |
| Mailing address for individual 7 west mount Court, Covert, Covert, Covert                            |
| Contact made with N/A Soil/Weather Conditions wet /cker 82°                                          |
| Site in COMPLIANCE with approved plan or in NON-COMPLIANCE Under NOV?                                |
| The following Violations that were discovered on your site are: Nove                                 |
|                                                                                                      |
| The necessary actions to correct the above violations are: None                                      |
|                                                                                                      |
|                                                                                                      |
|                                                                                                      |
|                                                                                                      |
| Additional remarks by Inspector: Contracter on Site has addressed all issues                         |
| Listed on the N.O.V that was Mailed to the FRO on 8/24/22                                            |
| No New issues to report at this time. The N.O.V will be<br>Kleased for Triengk Lake Rd at this Lime. |
|                                                                                                      |
|                                                                                                      |
| Has off-site sedimentation occurred since last inspection? YESNO                                     |
| Photographs YESNO                                                                                    |
| Describe and estimate amount of off-site sedimentation damage and area that it covers:               |
| Mone.                                                                                                |
|                                                                                                      |