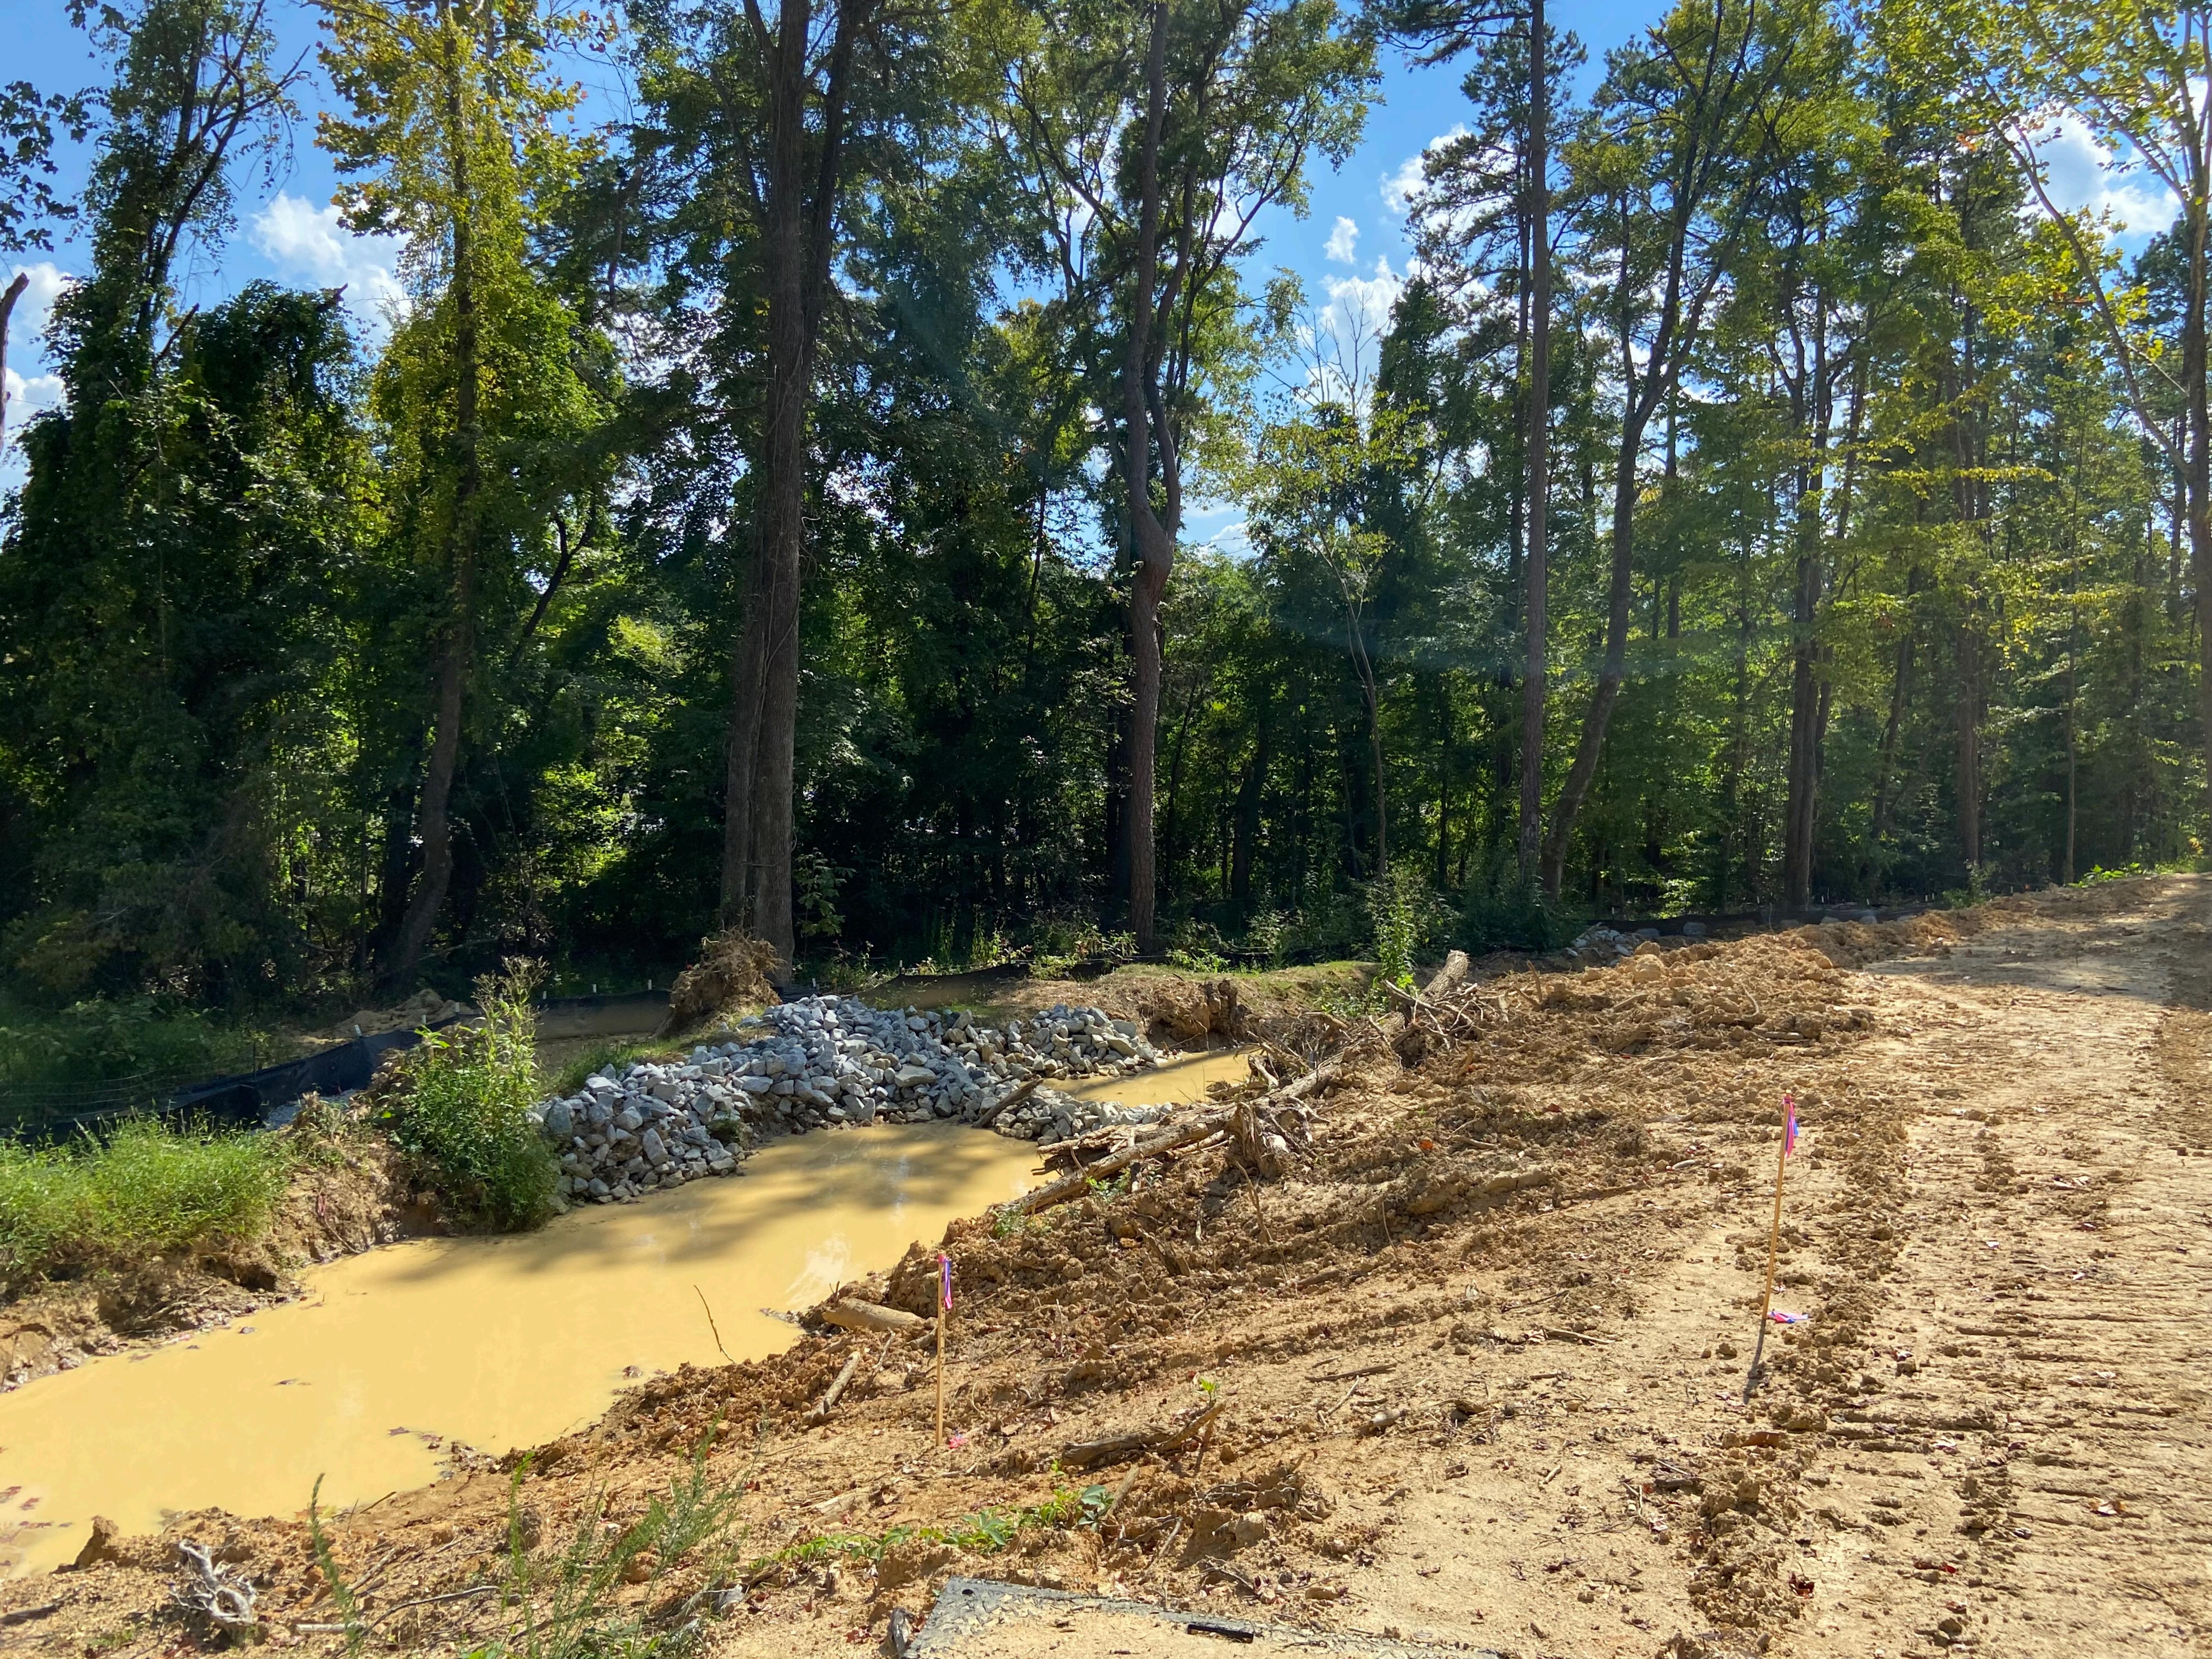

## City of High Point Sedimentation Inspection Report

| Inspector Jon Shepherd                                                         | Date of Inspection                           |
|--------------------------------------------------------------------------------|----------------------------------------------|
| Permit Number Projec                                                           | t Name                                       |
| Address                                                                        |                                              |
| Individual Responsible for Erosion Control                                     |                                              |
| Mailing address for individual                                                 |                                              |
| Contact made with                                                              | Soil/Weather Conditions                      |
| Site in COMPLIANCE with approved plan                                          | or in NONCOMPLIANCE Under NOV?               |
| The following Violations that were discovered                                  | d on your site are                           |
| The necessary actions to correct the above V  Additional remarks by Inspector: | iolations are:                               |
| Has off-site sedimentation occurred since la<br>Photographs? Yes No            | st inspection? Yes No                        |
| <b>5</b> ,                                                                     | edimentation damage and area that it covers: |