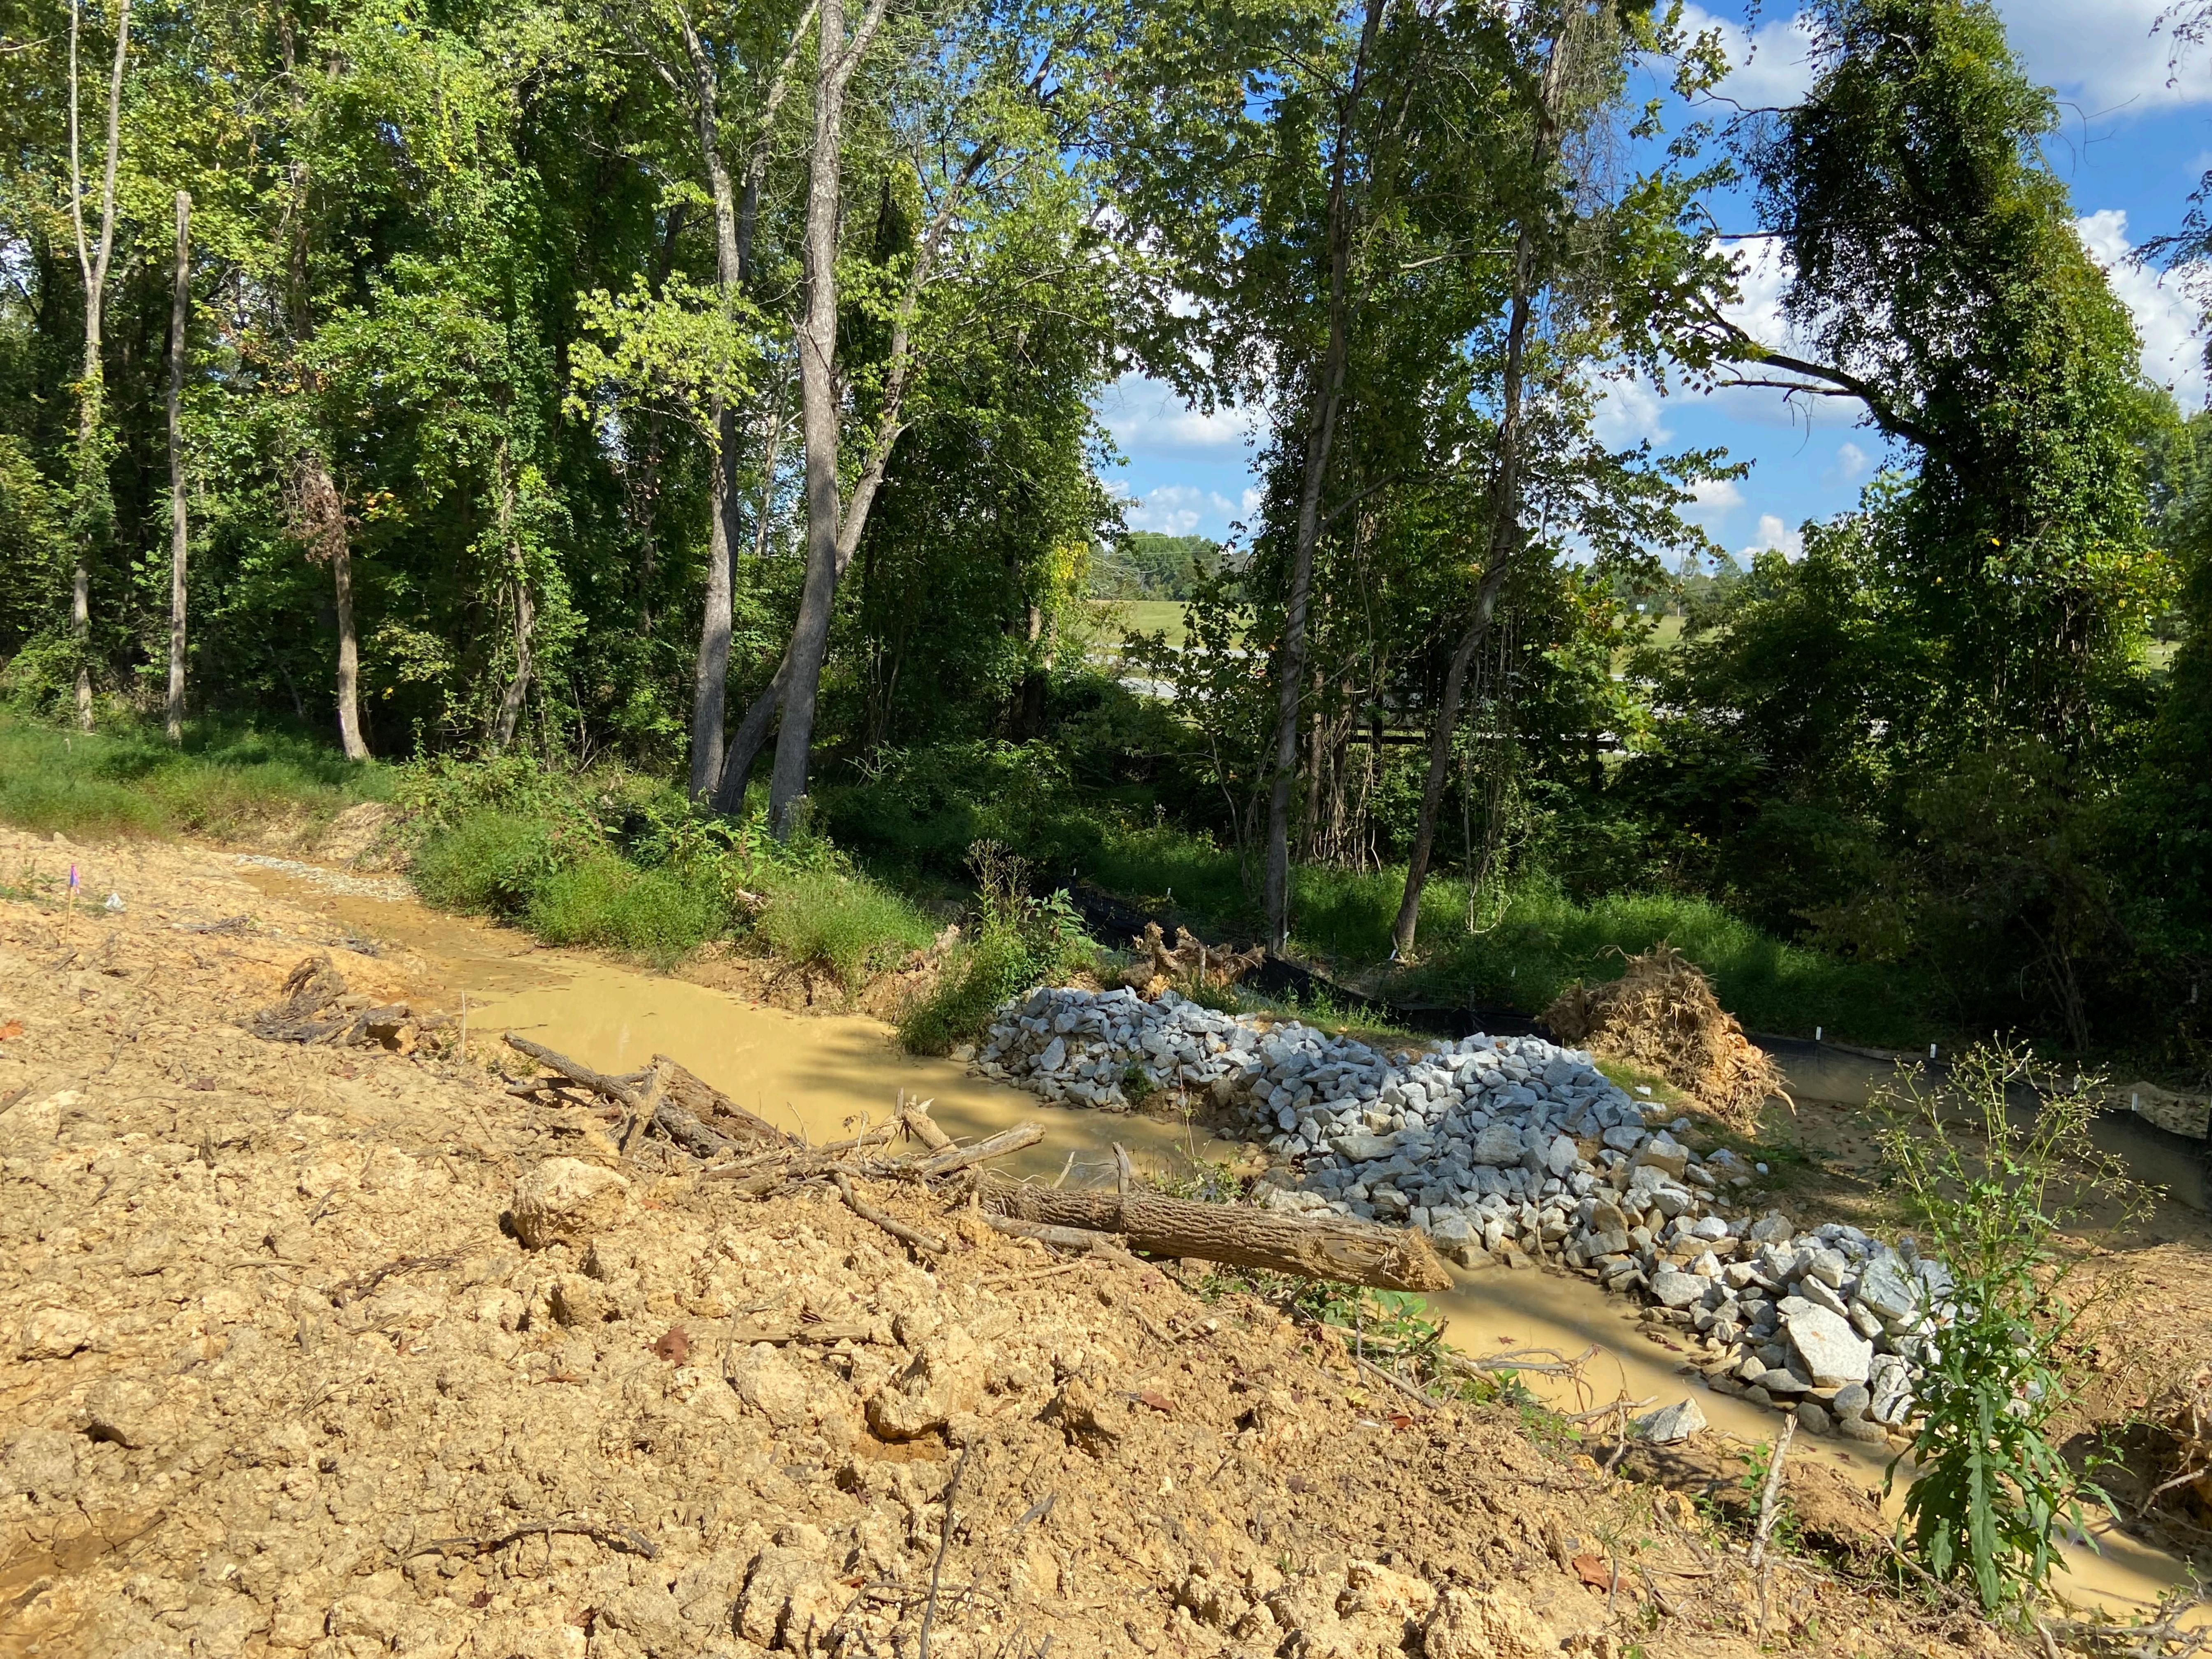

## City of High Point Sedimentation Inspection Report

| Inspector Jon Shepherd                                                         | Date of Inspection                           |
|--------------------------------------------------------------------------------|----------------------------------------------|
| Permit Number Projec                                                           | t Name                                       |
| Address                                                                        |                                              |
| Individual Responsible for Erosion Control                                     |                                              |
| Mailing address for individual                                                 |                                              |
| Contact made with                                                              | Soil/Weather Conditions                      |
| Site in COMPLIANCE with approved plan                                          | or in NONCOMPLIANCE Under NOV?               |
| The following Violations that were discovered                                  | d on your site are                           |
| The necessary actions to correct the above V  Additional remarks by Inspector: | iolations are:                               |
| Has off-site sedimentation occurred since la<br>Photographs? Yes No            | st inspection? Yes No                        |
| <b>5</b> ,                                                                     | edimentation damage and area that it covers: |