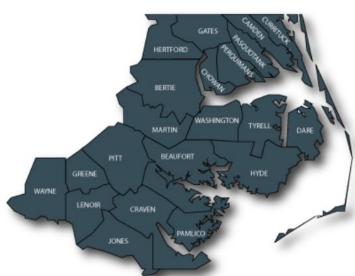

## Where do I send my Post-Construction Permit Application?

If your project is **within the Wilmington or Washington Regions**, then you will send the application to the appropriate DEMLR Regional Office at the address below:

DEMLR – Wilmington Regional Office 127 Cardinal Drive Extension Wilmington, NC 28405 Phone: 910-796-7215

DEMLR – Washington Regional Office 943 Washington Square Mall Washington, NC 27889 Phone: 252-946-6481