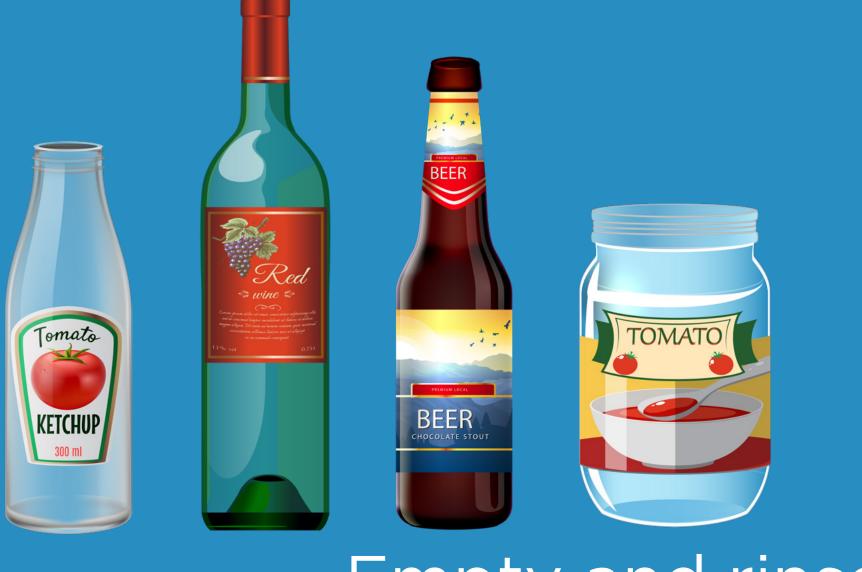

## GLASS

#### Empty and rinse PAPER

#### **Bottles and jars**

#### Empty and rinse

## GLASS Bottles and jars