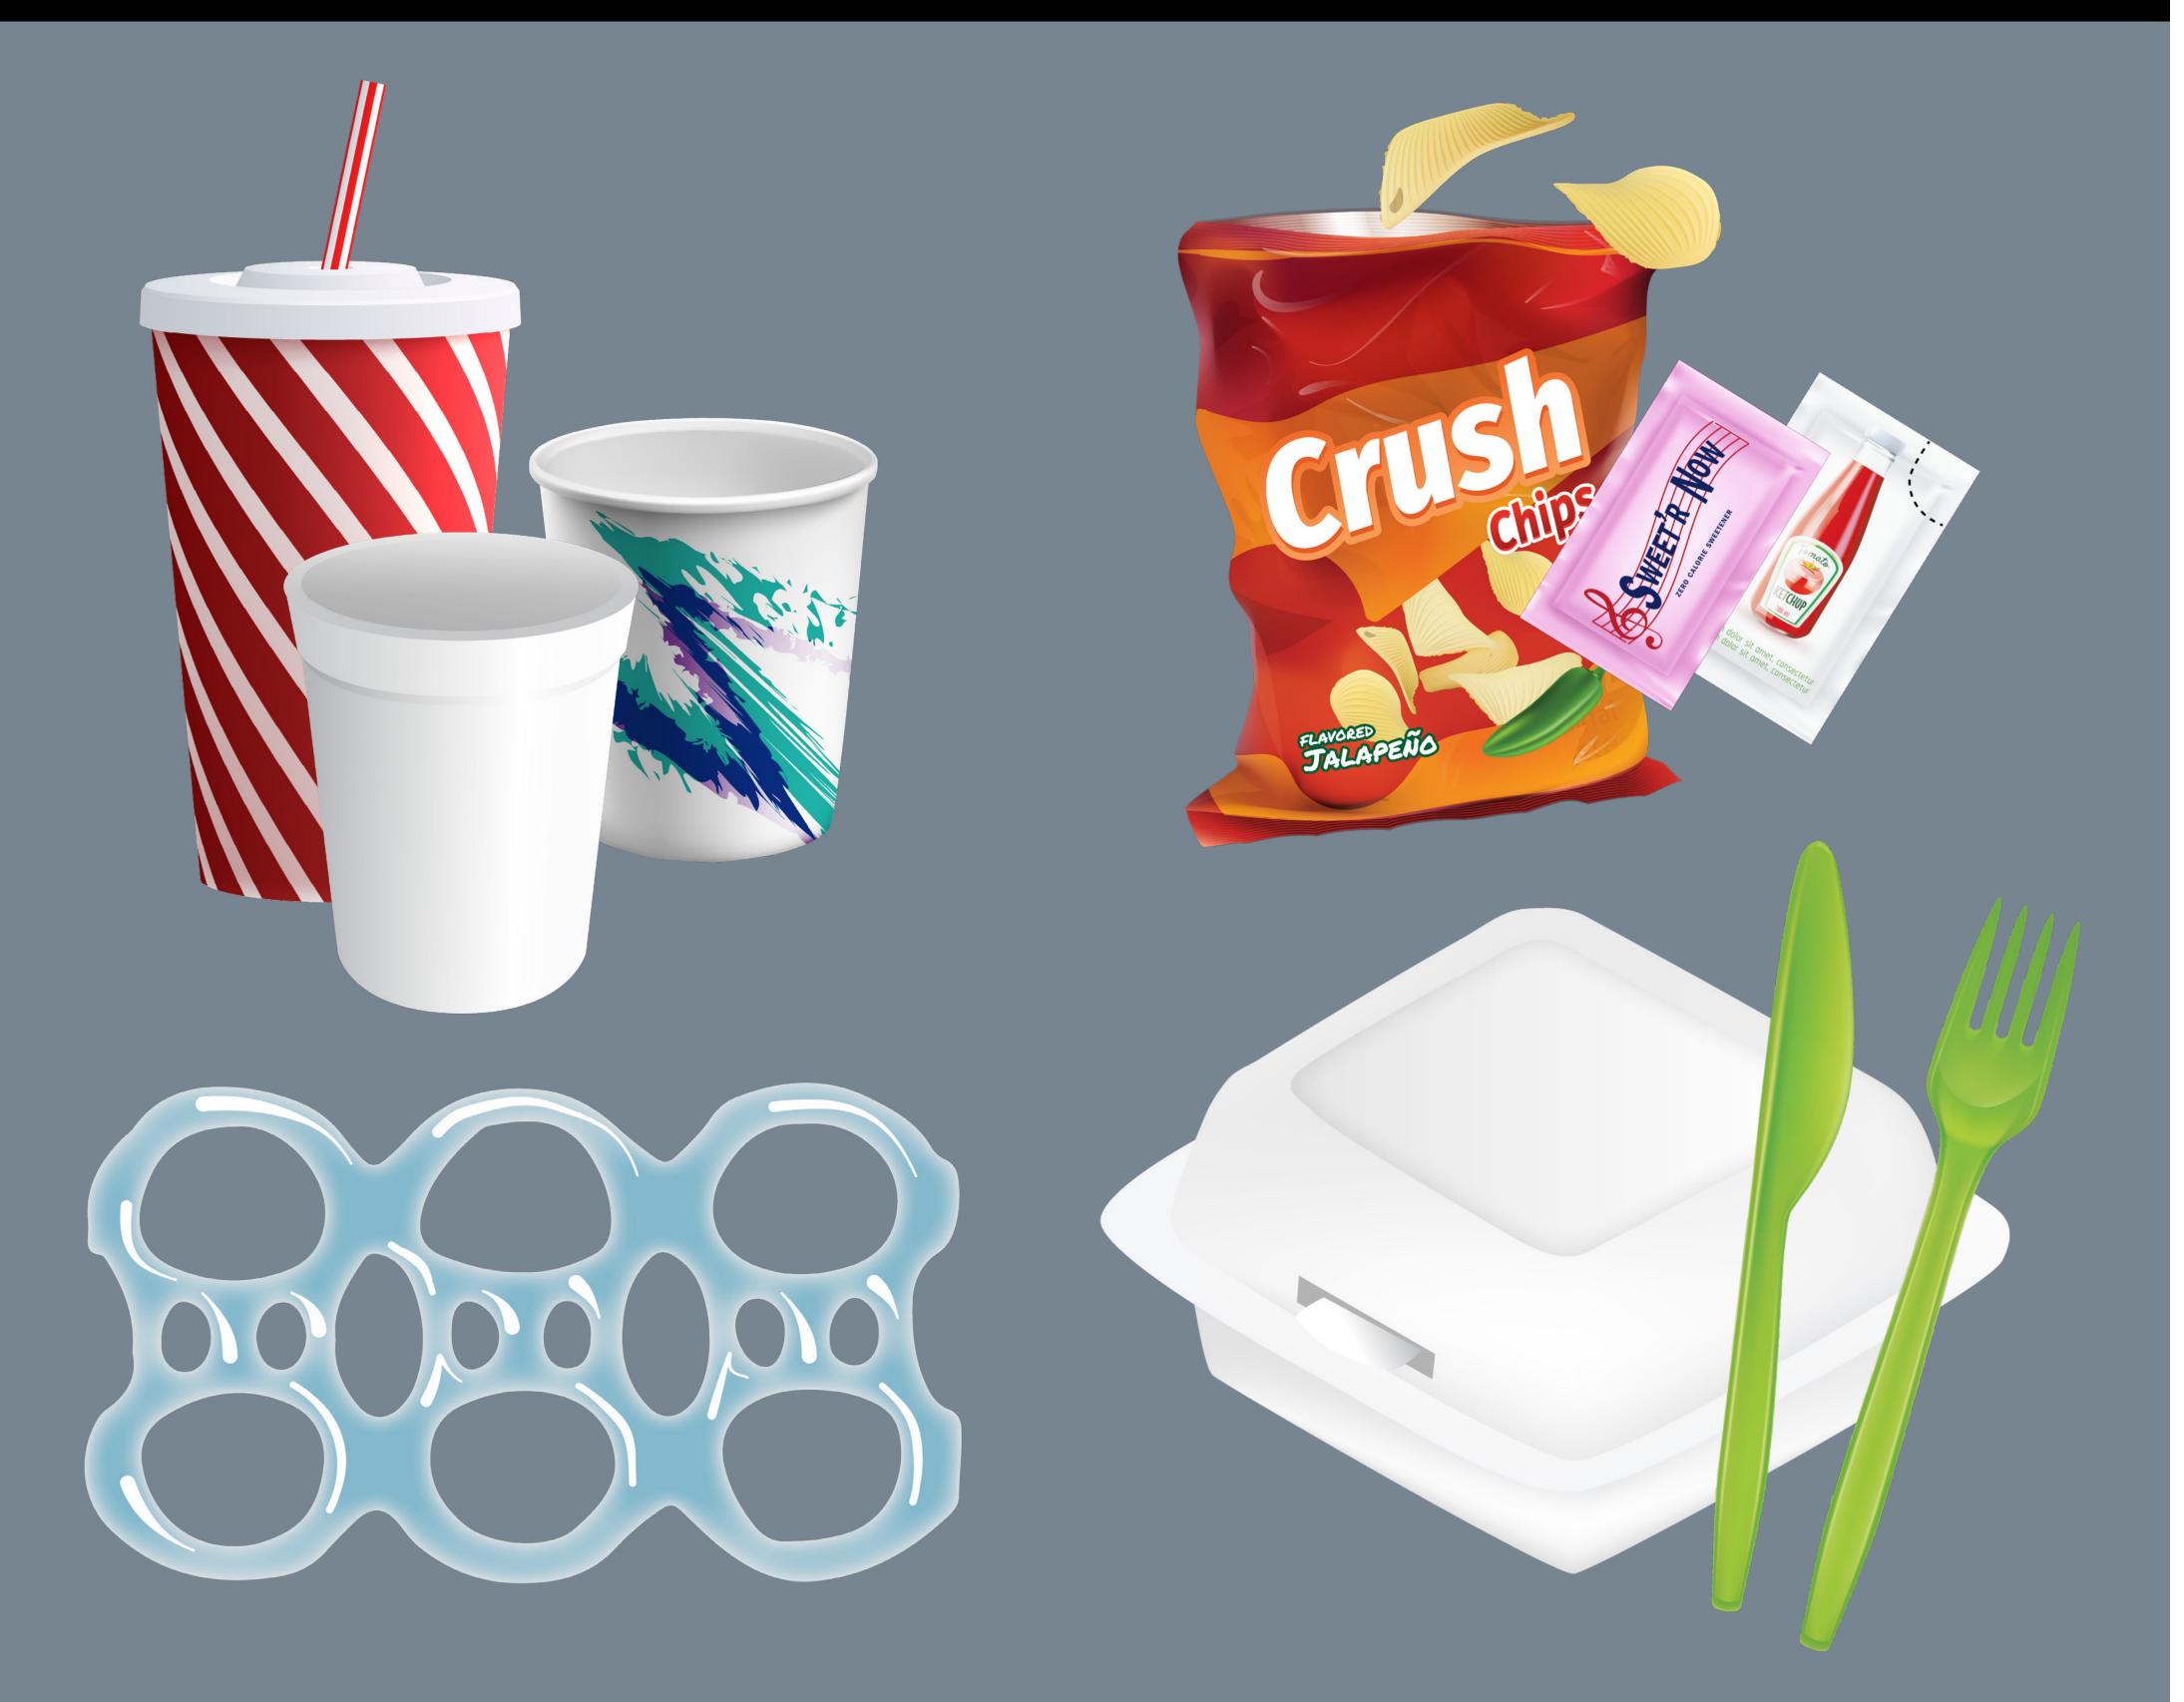

# SRECYCLES

## PLASTIC

#### Bottles, tubs, jugs and jars



## METAL CANS

#### All aluminum and steel cans



No pumps Empty and rinse

## GLASS

#### Empty and rinse PAPER

#### **Bottles and jars**



#### Empty and rinse

#### Cartons and paper products







#### **NO CARDBOARD**

#### **NO PLASTIC BAGS**

#### **NO TRASH**







## NO PLASTIC BAGS

## AUMNUM CANS

### No steel cans







## **Cartons and paper products**







## GLASS Bottles and jars















## **PLASTIC** Bottles, tubs, jugs and jars

### No pumps



## 

## No aluminum cans







# CARDBOARD

## Flatten cardboard



## ELECTRONICS







## CONSTRUCTION & DEMOLITION Wood, shingles, sheetrock



## **BULKY FURNITURE**



# APPLIANCES





## SCRAP METAL



# TRASHNo recyclablesNo cardboard