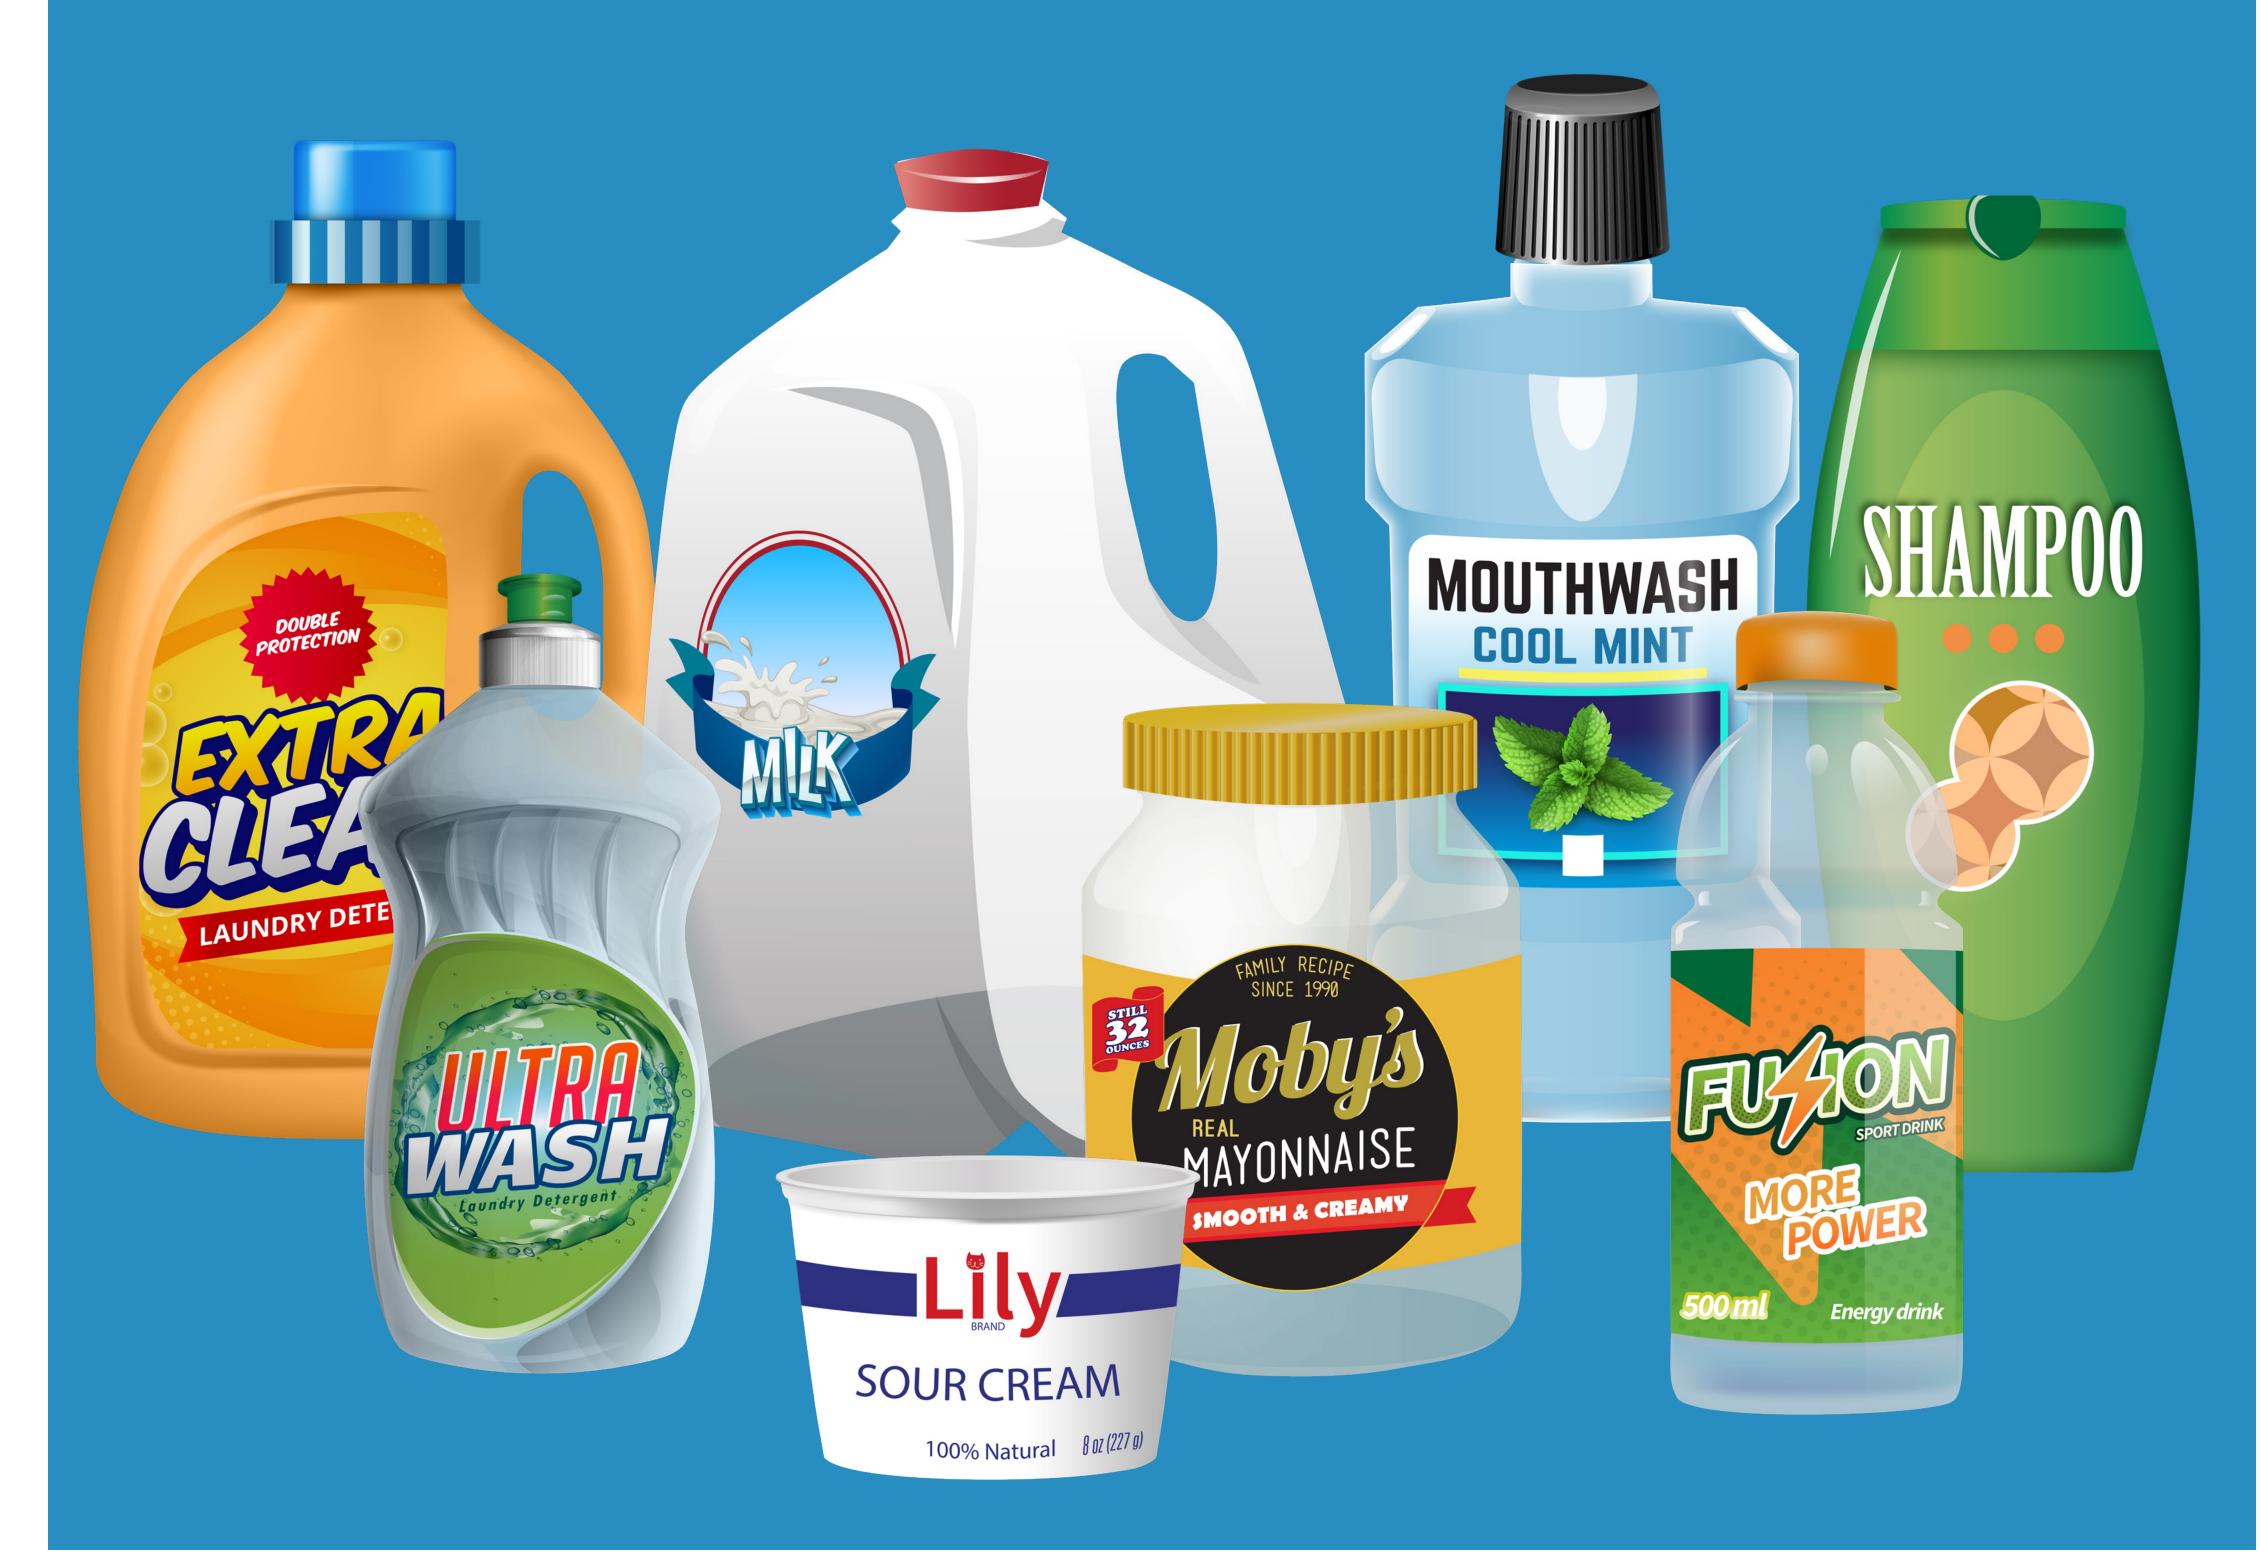

## PLASTIC

#### Bottles, tubs, jugs and jars

## **PLASTIC** Bottles, tubs, jugs and jars