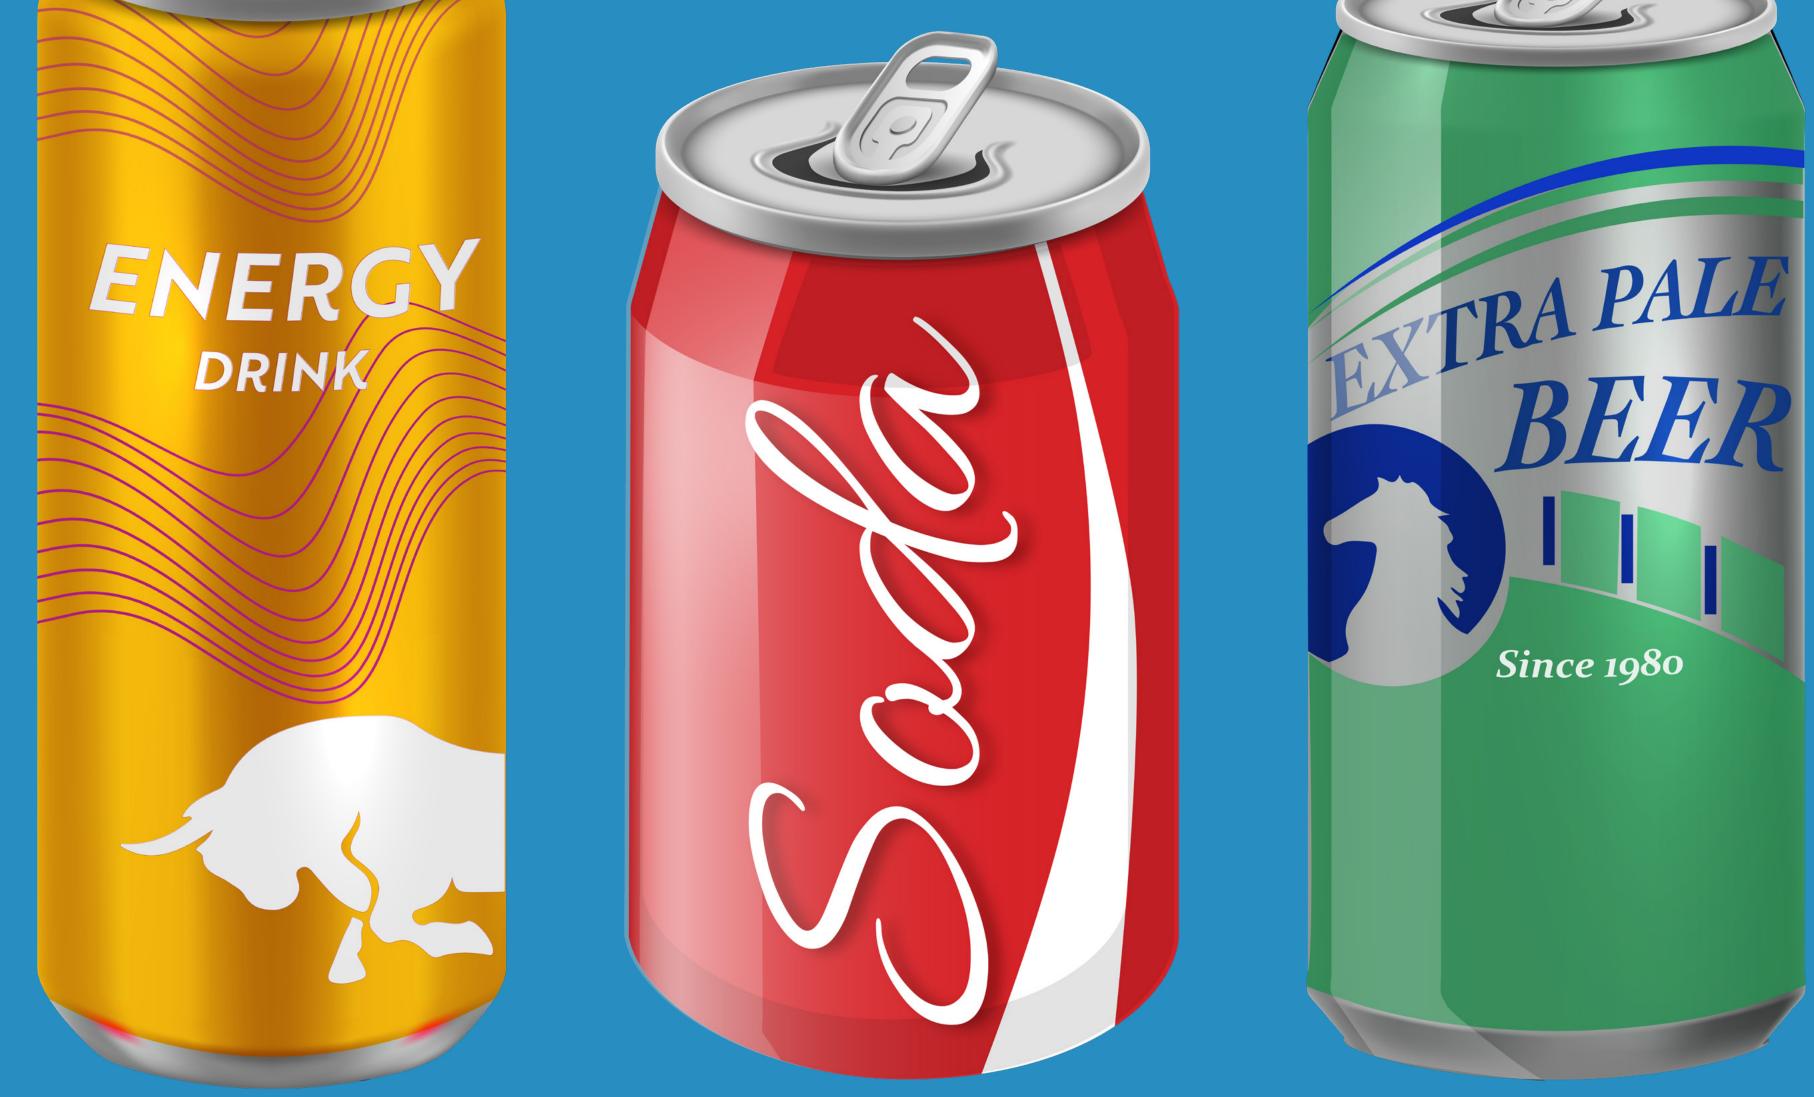

# SRECYCLES

## PLASTIC

#### Bottles, tubs, jugs and jars



## METAL CANS

#### All aluminum and steel cans



No pumps Empty and rinse

## GLASS

#### Empty and rinse PAPER

#### **Bottles and jars**



#### Empty and rinse

#### Cartons and paper products







#### **NO CARDBOARD**

#### **NO PLASTIC BAGS**

#### **NO TRASH**







## NO PLASTIC BAGS

## AUMNUM CANS

### No steel cans







## **Cartons and paper products**







## GLASS Bottles and jars















## **PLASTIC** Bottles, tubs, jugs and jars

### No pumps



## 

## No aluminum cans







# CARDBOARD

## Flatten cardboard



## ELECTRONICS







## CONSTRUCTION & DEMOLITION Wood, shingles, sheetrock



## **BULKY FURNITURE**



# APPLIANCES





## SCRAP METAL



# TRASHNo recyclablesNo cardboard