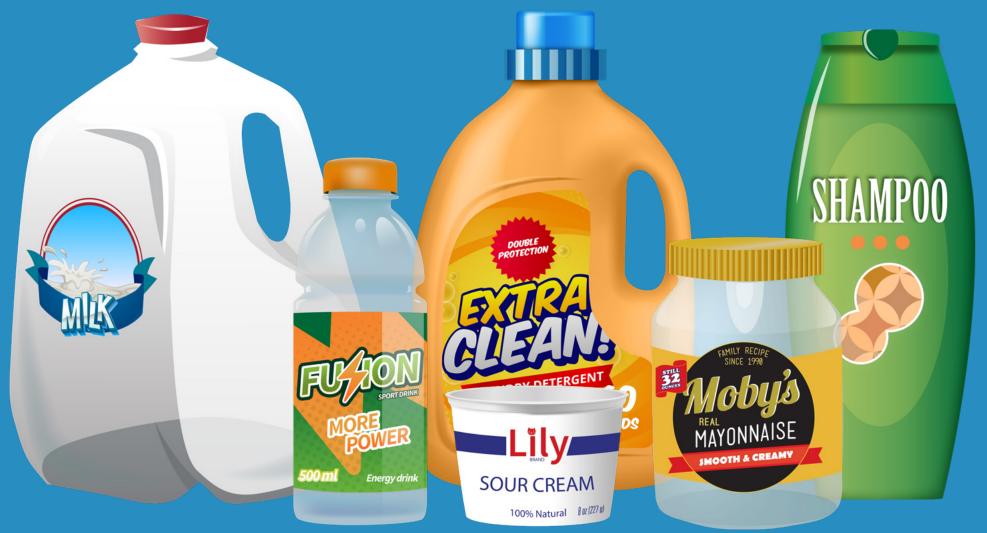

## PLASTIC

#### Bottles, tubs, jugs and jars

## **PLASTIC** Bottles, tubs, jugs and jars

### No pumps