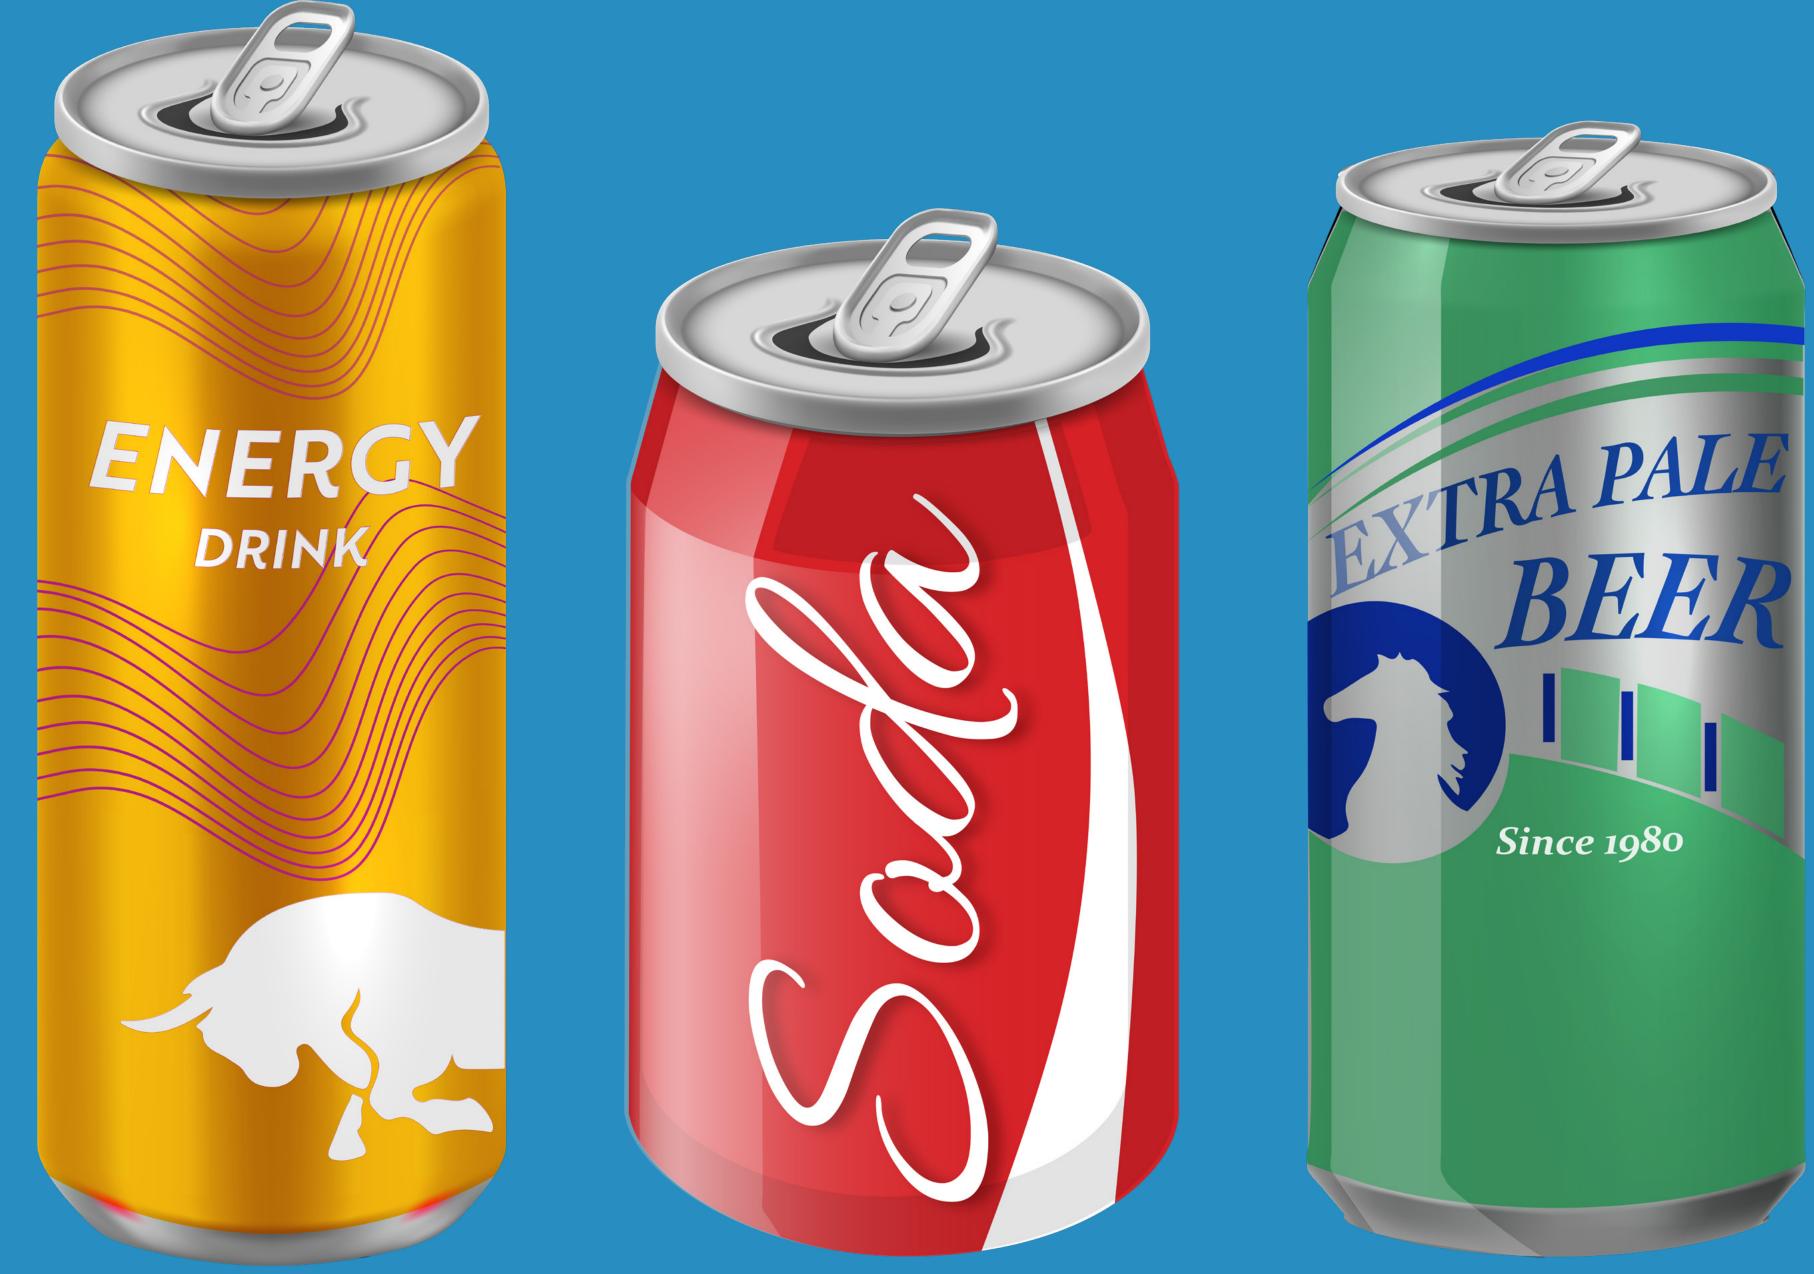

## METAL CANS

#### All aluminum and steel cans

No pumps Empty and rinse

## AUMNUM CANS