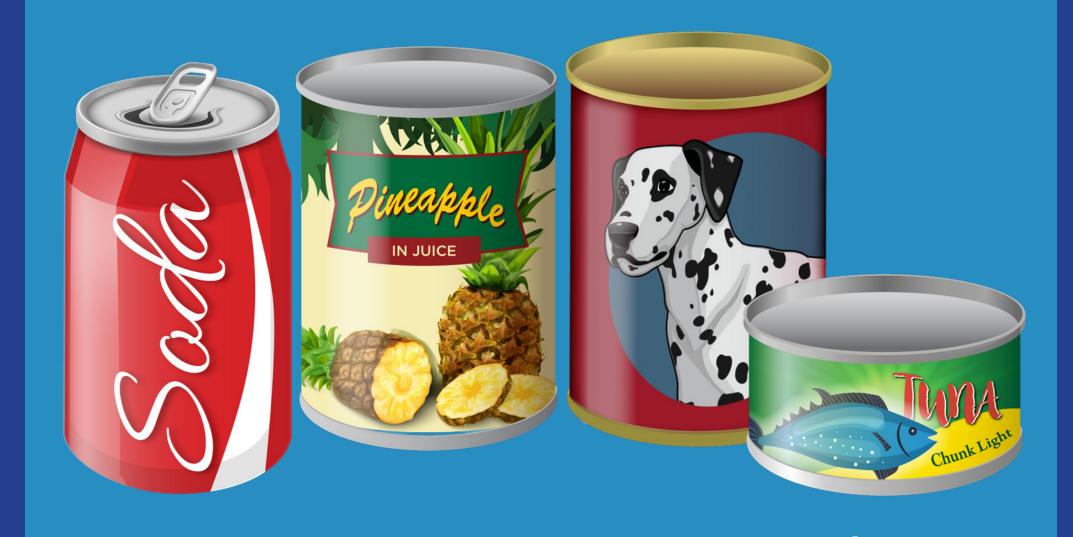

## METAL CANS

#### All aluminum and steel cans

No pumps Empty and rinse

## AUMNUM CANS

### No steel cans