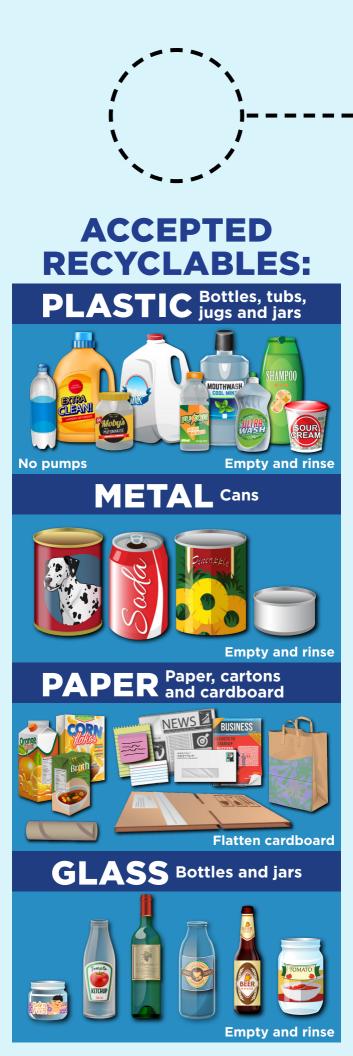

#### **PROHIBITED MATERIALS**

These are not accepted in your curbside recycling:

- Scrap metal
  - Plastic bags
  - Food waste
- Medical waste
  - Clothes

Tanglers (cords, hoses, wires, etc.)