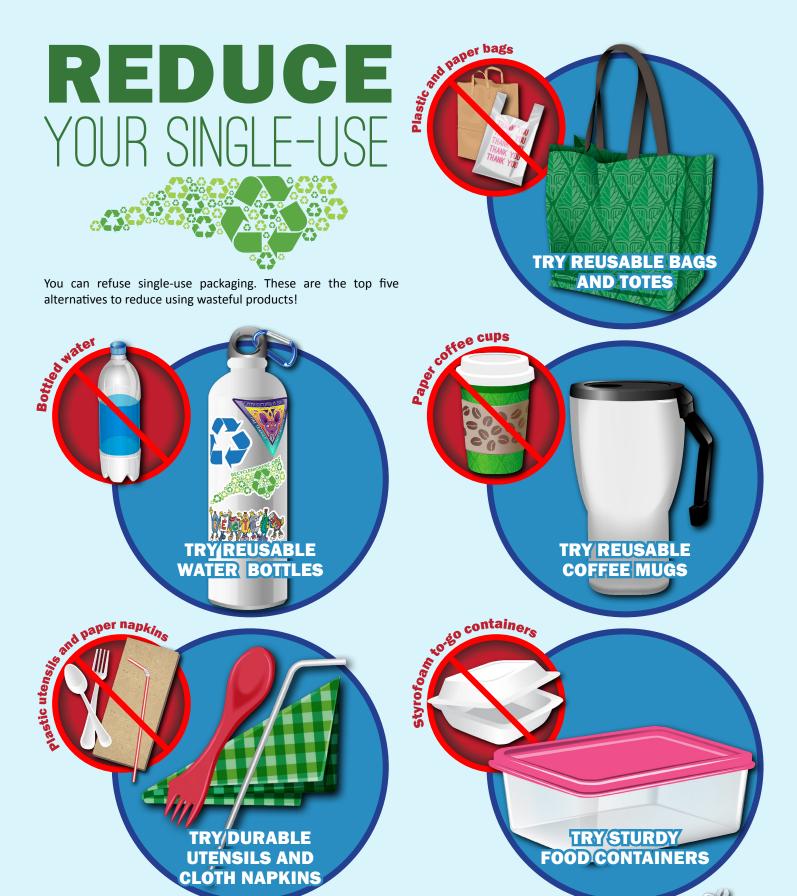

When you find yourself with a plastic bottle or bag, please recycle! Bottles are easily recycled curbside, and plastic bags should be brought back to retail/grocery stores that accept them. Remember that plastic bags should not be placed in the curbside cart, and do not bag your recyclables — keep them loose and free!