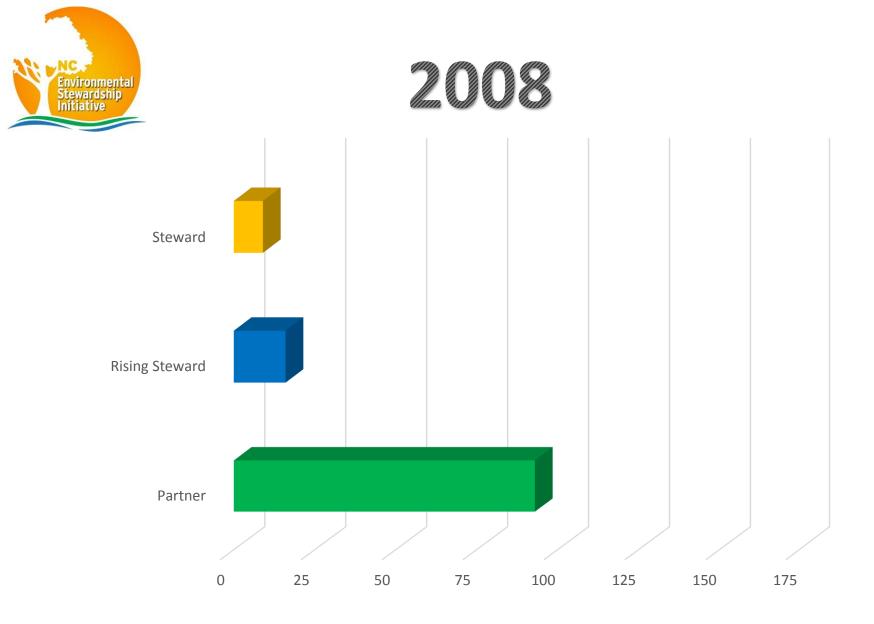

embers saved enough water in one year to fill more than 110,000 average-sized swimming pools



#### ESI MEMBERS SELF REPORTED REDUCTIONS

|                              | 2015 SAVINGS          | 2004-2015 SAVINGS     |
|------------------------------|-----------------------|-----------------------|
| Water Use Reductions         | 2,439,754,313 Gallons | 8,665,581,485 Gallons |
| Increase in Recycling        | 42,150 Tons           | 314,716 Tons          |
| Waste-to-Landfill Reductions | 42,737 Tons           | 425,788 Tons          |
| Air Emissions Reductions     | 76 Tons               | 1,489 Tons            |
| Energy                       | 22,289,629 mmBtu      | 73,242,506 mmBtu      |
| TOTAL COST SAVINGS           | \$2,626,307           | \$61,148,337          |

































#### **Stewards**

ASMO North Carolina Inc. – Statesville **Bridgestone Americas Tire Operations LLC – Wilson** City of Gastonia Crowders Creek Resource Recovery Facility City of Gastonia Long Creek Resource Recovery Facility **City of Gastonia Water Treatment Plant Corning Inc. – Wilmington** Daimler Trucks North America LLC – Cleveland Dell – Apex **Engineered Sintered Components – Troutman** Firestone Fibers & Textiles – Kings Mountain Fleet Readiness Center East – Cherry Point **GKN Driveline- Sanford Precision Forming Facility – Sanford Hickory Cable Facility, Corning Cable Systems** John Deere Turf Care – Fuguay-Varina Keihin Carolina System Technology, LLC – Tarboro N.C. Zoological Park – Asheboro Santa Fe Natural Tobacco Knotts Grove Campus – Oxford Smithfield P