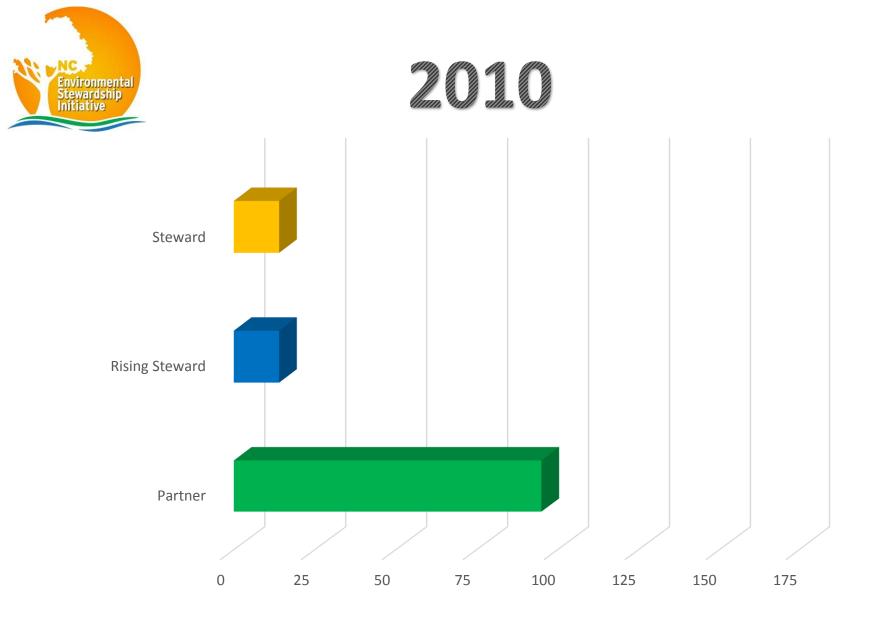

rs saved enough water in one year to fill more than 110,000 average-sized swimming pools



#### ESI MEMBERS SELF REPORTED REDUCTIONS

|                              | 2015 SAVINGS          | 2004-2015 SAVINGS     |
|------------------------------|-----------------------|-----------------------|
| Water Use Reductions         | 2,439,754,313 Gallons | 8,665,581,485 Gallons |
| Increase in Recycling        | 42,150 Tons           | 314,716 Tons          |
| Waste-to-Landfill Reductions | 42,737 Tons           | 425,788 Tons          |
| Air Emissions Reductions     | 76 Tons               | 1,489 Tons            |
| Energy                       | 22,289,629 mmBtu      | 73,242,506 mmBtu      |
| TOTAL COST SAVINGS           | \$2,626,307           | \$61,148,337          |

































#### **Stewards**

ASMO North Carolina Inc. – Statesville **Bridgestone Americas Tire Operations LLC – Wilson** City of Gastonia Crowders Creek Resource Recovery Facility City of Gastonia Long Creek Resource Recovery Facility **City of Gastonia Water Treatment Plant Corning Inc. – Wilmington** Daimler Trucks North America LLC – Cleveland Dell – Apex **Engineered Sintered Components – Troutman** Firestone Fibers & Textiles – Kings Mountain Fleet Readiness Center East – Cherry Point **GKN Driveline- Sanford Precision Forming Facility – Sanford Hickory Cable Facility, Corning Cable Systems** John Deere Turf Care – Fuguay-Varina Keihin Carolina System Technology, LLC – Tarboro N.C. Zoological Park – Asheboro Santa Fe Natural Tobacco Knotts Grove Campus – Oxford Smithfield Packi