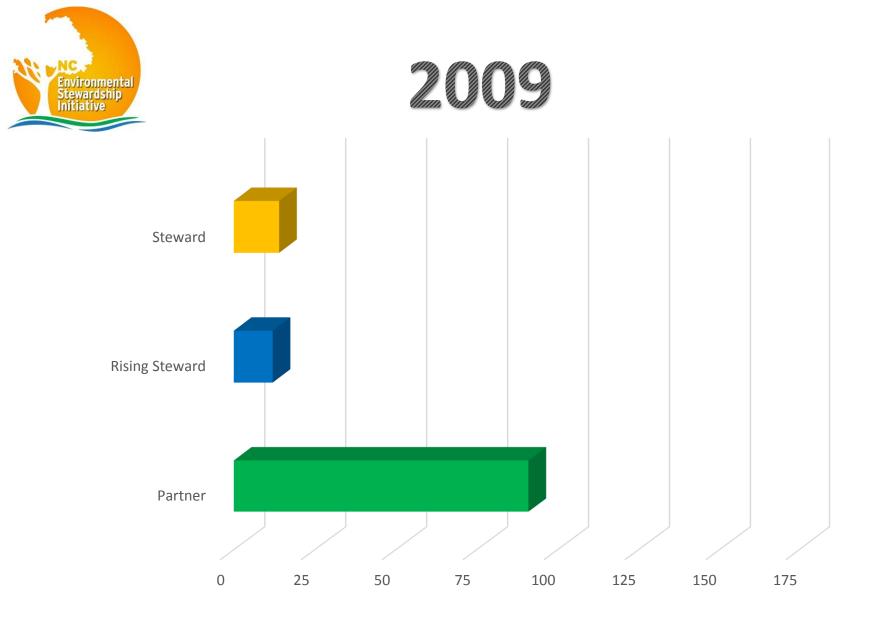

bers saved enough water in one year to fill more than 110,000 average-sized swimming pools



#### ESI MEMBERS SELF REPORTED REDUCTIONS

|                              | 2015 SAVINGS          | 2004-2015 SAVINGS     |
|------------------------------|-----------------------|-----------------------|
| Water Use Reductions         | 2,439,754,313 Gallons | 8,665,581,485 Gallons |
| Increase in Recycling        | 42,150 Tons           | 314,716 Tons          |
| Waste-to-Landfill Reductions | 42,737 Tons           | 425,788 Tons          |
| Air Emissions Reductions     | 76 Tons               | 1,489 Tons            |
| Energy                       | 22,289,629 mmBtu      | 73,242,506 mmBtu      |
| TOTAL COST SAVINGS           | \$2,626,307           | \$61,148,337          |

































#### **Stewards**

ASMO North Carolina Inc. – Statesville **Bridgestone Americas Tire Operations LLC – Wilson** City of Gastonia Crowders Creek Resource Recovery Facility City of Gastonia Long Creek Resource Recovery Facility **City of Gastonia Water Treatment Plant Corning Inc. – Wilmington** Daimler Trucks North America LLC – Cleveland Dell – Apex **Engineered Sintered Components – Troutman** Firestone Fibers & Textiles – Kings Mountain Fleet Readiness Center East – Cherry Point **GKN Driveline- Sanford Precision Forming Facility – Sanford Hickory Cable Facility, Corning Cable Systems** John Deere Turf Care – Fuguay-Varina Keihin Carolina System Technology, LLC – Tarboro N.C. Zoological Park – Asheboro Santa Fe Natural Tobacco Knotts Grove Campus – Oxford Smithfield Pac