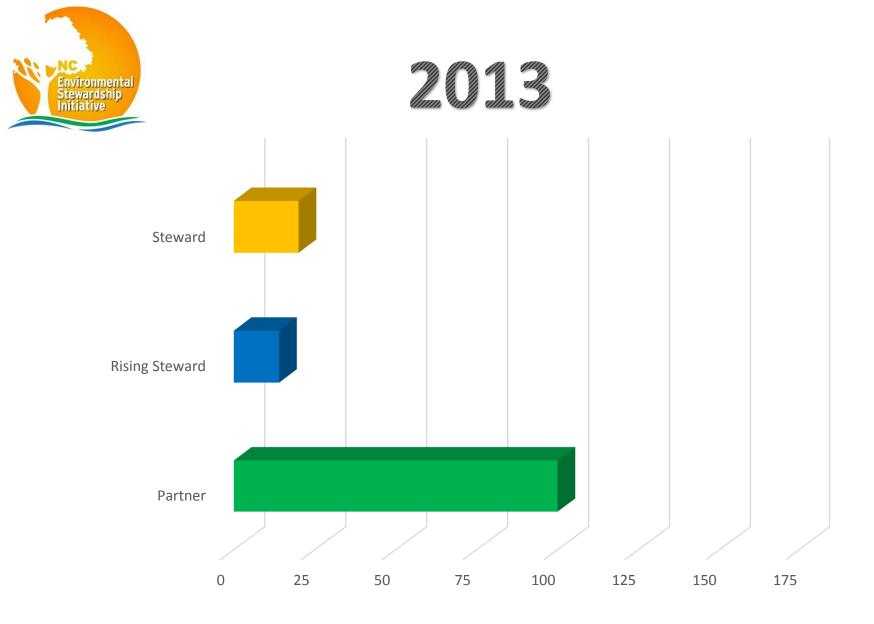

ed enough water in one year to fill more than 110,000 average-sized swimming pools



#### ESI MEMBERS SELF REPORTED REDUCTIONS

|                              | 2015 SAVINGS          | 2004-2015 SAVINGS     |
|------------------------------|-----------------------|-----------------------|
| Water Use Reductions         | 2,439,754,313 Gallons | 8,665,581,485 Gallons |
| Increase in Recycling        | 42,150 Tons           | 314,716 Tons          |
| Waste-to-Landfill Reductions | 42,737 Tons           | 425,788 Tons          |
| Air Emissions Reductions     | 76 Tons               | 1,489 Tons            |
| Energy                       | 22,289,629 mmBtu      | 73,242,506 mmBtu      |
| TOTAL COST SAVINGS           | \$2,626,307           | \$61,148,337          |

































#### **Stewards**

ASMO North Carolina Inc. – Statesville **Bridgestone Americas Tire Operations LLC – Wilson** City of Gastonia Crowders Creek Resource Recovery Facility City of Gastonia Long Creek Resource Recovery Facility **City of Gastonia Water Treatment Plant Corning Inc. – Wilmington** Daimler Trucks North America LLC – Cleveland Dell – Apex **Engineered Sintered Components – Troutman** Firestone Fibers & Textiles – Kings Mountain Fleet Readiness Center East – Cherry Point **GKN Driveline- Sanford Precision Forming Facility – Sanford Hickory Cable Facility, Corning Cable Systems** John Deere Turf Care – Fuguay-Varina Keihin Carolina System Technology, LLC – Tarboro N.C. Zoological Park – Asheboro Santa Fe Natural Tobacco Knotts Grove Campus – Oxford Smithfield Packing Com