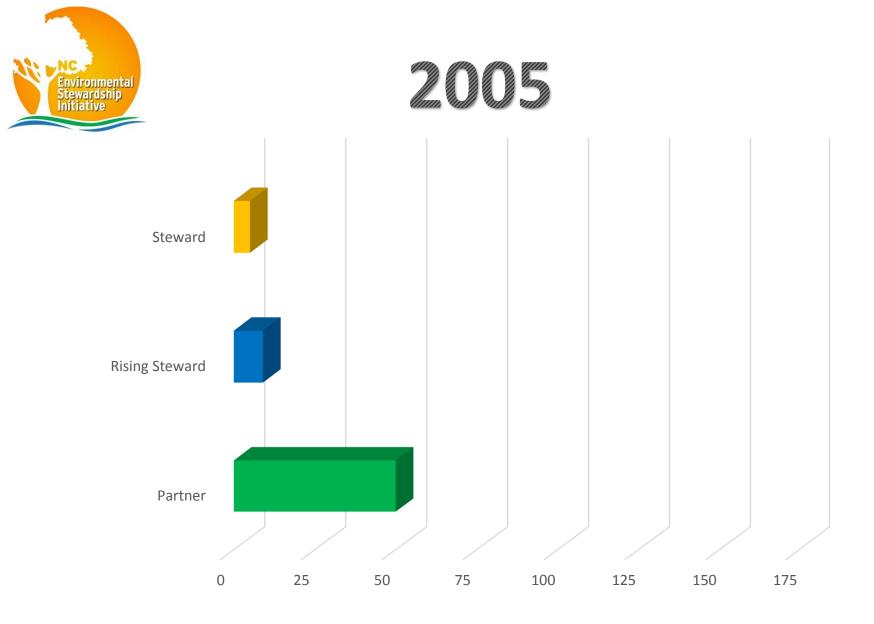

ESI members saved enough water in one year to fill more than 110,000 average-sized swimming pools



#### ESI MEMBERS SELF REPORTED REDUCTIONS

|                              | 2015 SAVINGS          | 2004-2015 SAVINGS     |
|------------------------------|-----------------------|-----------------------|
| Water Use Reductions         | 2,439,754,313 Gallons | 8,665,581,485 Gallons |
| Increase in Recycling        | 42,150 Tons           | 314,716 Tons          |
| Waste-to-Landfill Reductions | 42,737 Tons           | 425,788 Tons          |
| Air Emissions Reductions     | 76 Tons               | 1,489 Tons            |
| Energy                       | 22,289,629 mmBtu      | 73,242,506 mmBtu      |
| TOTAL COST SAVINGS           | \$2,626,307           | \$61,148,337          |

































#### **Stewards**

ASMO North Carolina Inc. – Statesville **Bridgestone Americas Tire Operations LLC – Wilson** City of Gastonia Crowders Creek Resource Recovery Facility City of Gastonia Long Creek Resource Recovery Facility **City of Gastonia Water Treatment Plant Corning Inc. – Wilmington** Daimler Trucks North America LLC – Cleveland Dell – Apex **Engineered Sintered Components – Troutman** Firestone Fibers & Textiles – Kings Mountain Fleet Readiness Center East – Cherry Point **GKN Driveline- Sanford Precision Forming Facility – Sanford Hickory Cable Facility, Corning Cable Systems** John Deere Turf Care – Fuguay-Varina Keihin Carolina System Technology, LLC – Tarboro N.C. Zoological Park – Asheboro Santa Fe Natural Tobacco Knotts Grove Campus – Oxford Smithf