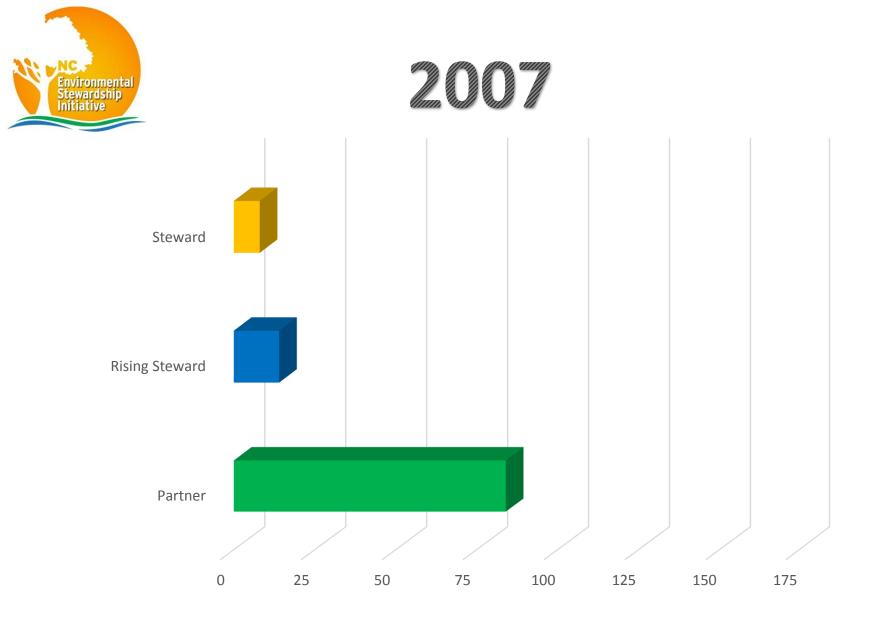

members saved enough water in one year to fill more than 110,000 average-sized swimming pools



#### ESI MEMBERS SELF REPORTED REDUCTIONS

|                              | 2015 SAVINGS          | 2004-2015 SAVINGS     |
|------------------------------|-----------------------|-----------------------|
| Water Use Reductions         | 2,439,754,313 Gallons | 8,665,581,485 Gallons |
| Increase in Recycling        | 42,150 Tons           | 314,716 Tons          |
| Waste-to-Landfill Reductions | 42,737 Tons           | 425,788 Tons          |
| Air Emissions Reductions     | 76 Tons               | 1,489 Tons            |
| Energy                       | 22,289,629 mmBtu      | 73,242,506 mmBtu      |
| TOTAL COST SAVINGS           | \$2,626,307           | \$61,148,337          |

































#### **Stewards**

ASMO North Carolina Inc. – Statesville **Bridgestone Americas Tire Operations LLC – Wilson** City of Gastonia Crowders Creek Resource Recovery Facility City of Gastonia Long Creek Resource Recovery Facility **City of Gastonia Water Treatment Plant Corning Inc. – Wilmington** Daimler Trucks North America LLC – Cleveland Dell – Apex **Engineered Sintered Components – Troutman** Firestone Fibers & Textiles – Kings Mountain Fleet Readiness Center East – Cherry Point **GKN Driveline- Sanford Precision Forming Facility – Sanford Hickory Cable Facility, Corning Cable Systems** John Deere Turf Care – Fuguay-Varina Keihin Carolina System Technology, LLC – Tarboro N.C. Zoological Park – Asheboro Santa Fe Natural Tobacco Knotts Grove Campus – Oxford Smithfield