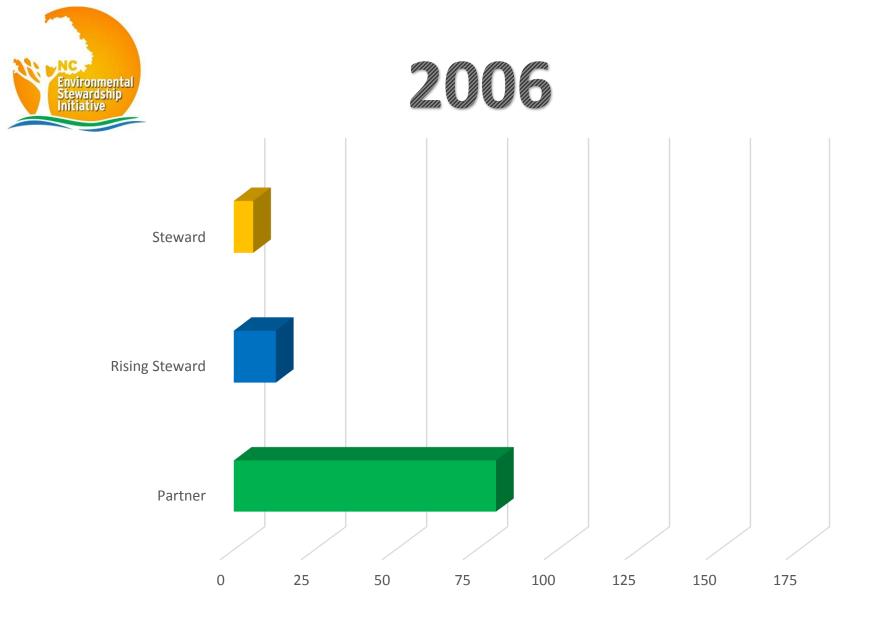

SI members saved enough water in one year to fill more than 110,000 average-sized swimming pools



#### ESI MEMBERS SELF REPORTED REDUCTIONS

|                              | 2015 SAVINGS          | 2004-2015 SAVINGS     |
|------------------------------|-----------------------|-----------------------|
| Water Use Reductions         | 2,439,754,313 Gallons | 8,665,581,485 Gallons |
| Increase in Recycling        | 42,150 Tons           | 314,716 Tons          |
| Waste-to-Landfill Reductions | 42,737 Tons           | 425,788 Tons          |
| Air Emissions Reductions     | 76 Tons               | 1,489 Tons            |
| Energy                       | 22,289,629 mmBtu      | 73,242,506 mmBtu      |
| TOTAL COST SAVINGS           | \$2,626,307           | \$61,148,337          |

































#### **Stewards**

ASMO North Carolina Inc. – Statesville **Bridgestone Americas Tire Operations LLC – Wilson** City of Gastonia Crowders Creek Resource Recovery Facility City of Gastonia Long Creek Resource Recovery Facility **City of Gastonia Water Treatment Plant Corning Inc. – Wilmington** Daimler Trucks North America LLC – Cleveland Dell – Apex **Engineered Sintered Components – Troutman** Firestone Fibers & Textiles – Kings Mountain Fleet Readiness Center East – Cherry Point **GKN Driveline- Sanford Precision Forming Facility – Sanford Hickory Cable Facility, Corning Cable Systems** John Deere Turf Care – Fuguay-Varina Keihin Carolina System Technology, LLC – Tarboro N.C. Zoological Park – Asheboro Santa Fe Natural Tobacco Knotts Grove Campus – Oxford Smithfie