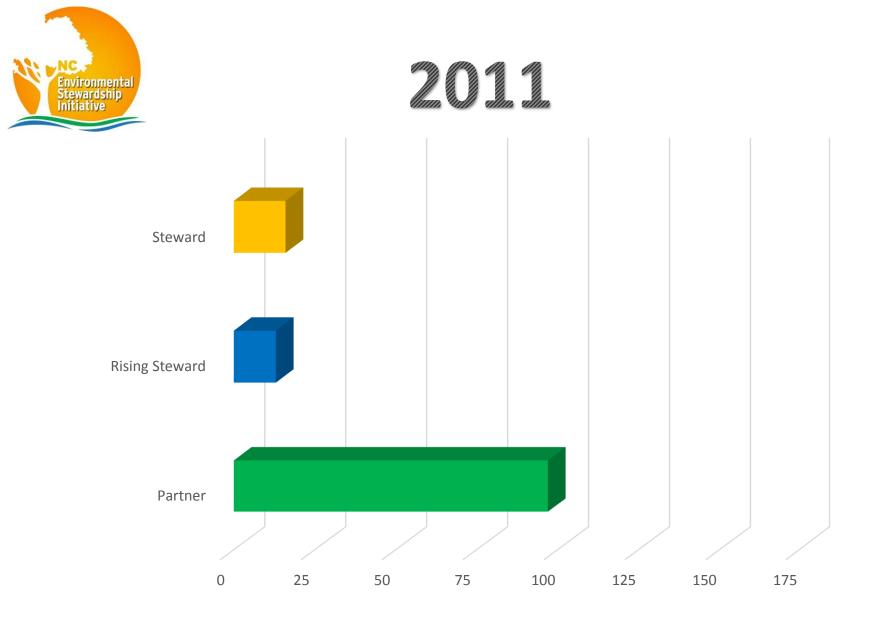

saved enough water in one year to fill more than 110,000 average-sized swimming pools



#### ESI MEMBERS SELF REPORTED REDUCTIONS

|                              | 2015 SAVINGS          | 2004-2015 SAVINGS     |
|------------------------------|-----------------------|-----------------------|
| Water Use Reductions         | 2,439,754,313 Gallons | 8,665,581,485 Gallons |
| Increase in Recycling        | 42,150 Tons           | 314,716 Tons          |
| Waste-to-Landfill Reductions | 42,737 Tons           | 425,788 Tons          |
| Air Emissions Reductions     | 76 Tons               | 1,489 Tons            |
| Energy                       | 22,289,629 mmBtu      | 73,242,506 mmBtu      |
| TOTAL COST SAVINGS           | \$2,626,307           | \$61,148,337          |

































#### **Stewards**

ASMO North Carolina Inc. – Statesville **Bridgestone Americas Tire Operations LLC – Wilson** City of Gastonia Crowders Creek Resource Recovery Facility City of Gastonia Long Creek Resource Recovery Facility **City of Gastonia Water Treatment Plant Corning Inc. – Wilmington** Daimler Trucks North America LLC – Cleveland Dell – Apex **Engineered Sintered Components – Troutman** Firestone Fibers & Textiles – Kings Mountain Fleet Readiness Center East – Cherry Point **GKN Driveline- Sanford Precision Forming Facility – Sanford Hickory Cable Facility, Corning Cable Systems** John Deere Turf Care – Fuguay-Varina Keihin Carolina System Technology, LLC – Tarboro N.C. Zoological Park – Asheboro Santa Fe Natural Tobacco Knotts Grove Campus – Oxford Smithfield Packing