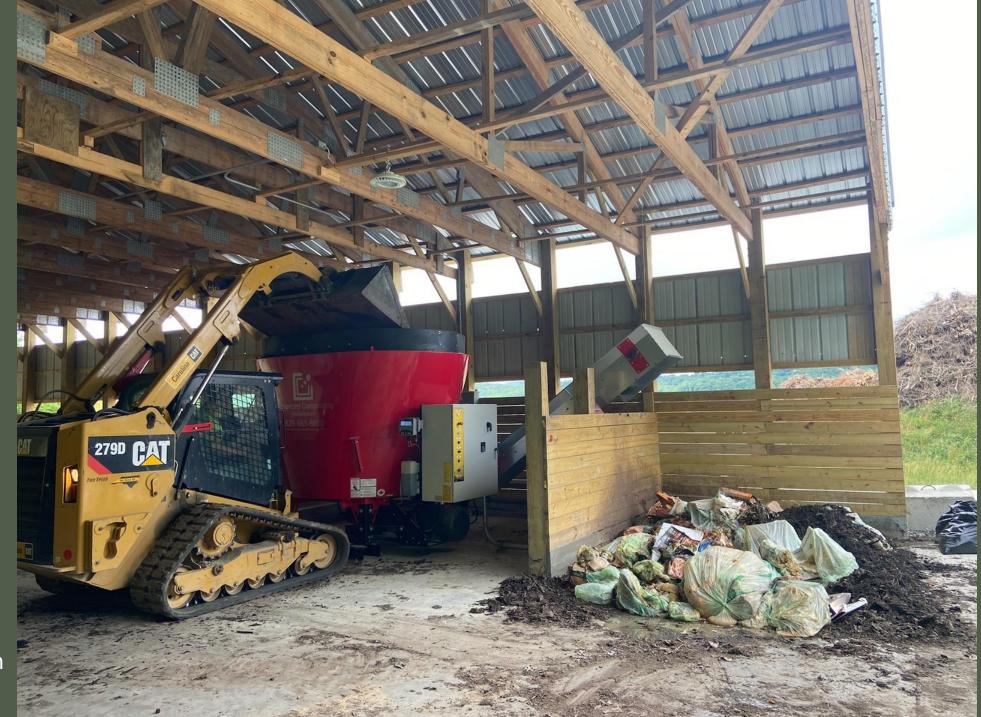

## Town of Davidson

Charlene Minor Natural Assets and Sustainability Coordinator Food waste drop-off sites

## **Henderson County**

Amy Schmitte Environmental Programs Coordinator Compost facility upgrades

Town of Davidson