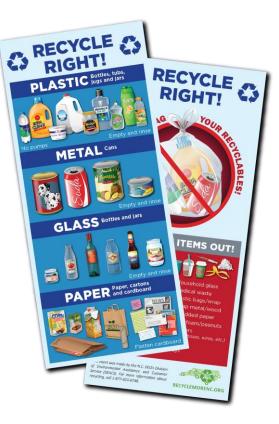

### WAYNESVILLE, **MEET YOUR NEW RECYCLING CART!**

No more blue bags! Your cart will replace the blue bags previously used for residential recycling. This cart will make recycling easier and allow you to recycle more.

CARTS?

CAN I RECYCLE PLASTIC BAGS OR WRAP IN MY CART?

No. Keep all plastic bags out of your recycling cart. Plastic

recycling facility and can harm workers. Plastic bags and wrap can be taken to your local participating retail or

bags and wrap tangle in the sorting equipment at the

WHERE DO I STORE MY RECYCLING AND TRASH

Please store your carts behind or beside your home. To

store your recycling cart and trash receptacles in front