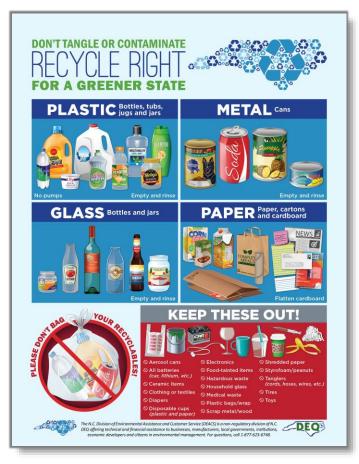

### WAYNESVILLE, **MEET YOUR NEW RECYCLING CART!**

No more blue bags! Your cart will replace the blue bags previously used for residential recycling. This cart will make recycling easier and allow you to recycle more.

CARTS?

CAN I RECYCLE PLASTIC BAGS OR WRAP IN MY CART?

No. Keep all plastic bags out of your recycling cart. Plastic

recycling facility and can harm workers. Plastic bags and wrap can be taken to your local participating retail or

bags and wrap tangle in the sorting equipment at the

WHERE DO I STORE MY RECYCLING AND TRASH

Please store your carts behind or beside your home. To

store your recycling cart and trash receptacles in front

### S ARE COLLECTED AT

ide from homes

d jars

#### D IN MY RECYCLING

hoses, wires, chains, oam, clothing, rugs,