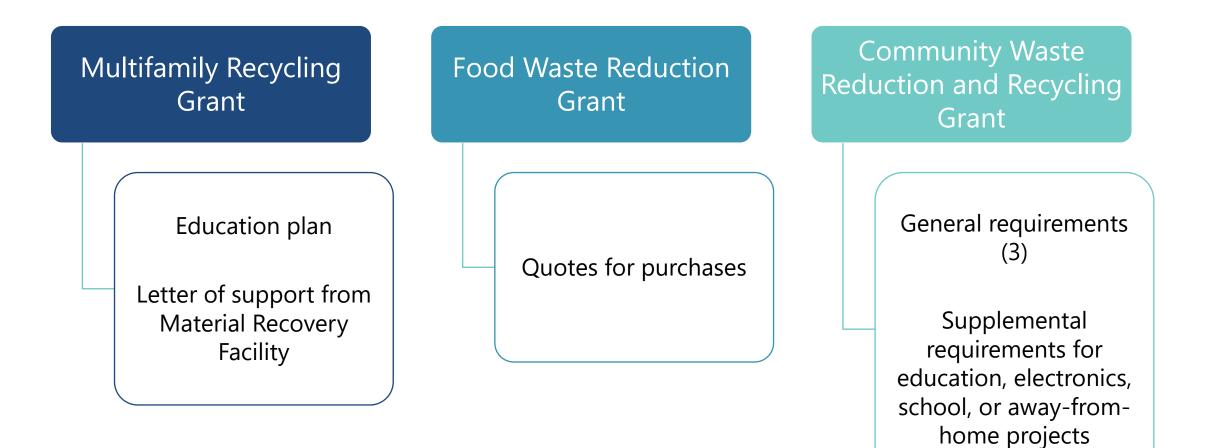

### Multifamily Recycling Grant Program - OPEN

This special grant program offers funding to initiate or expand multifamily recycling programs within the state. Download the Multifamily Recycling Grant request for proposals: PDF or Word. Programs Offered
Recycling Business Assistance
Center
Grants for Local
Governments
Grants for Recycling Businesses
Recycling Support for Local

### Multifamily Recycling Grant Program - OPEN

This special grant program offers funding to initiate or expand multifamily recycling programs within the state. Download the Multifamily Recycling Grant request for proposals: <u>PDF</u> or <u>Word</u>.

Eligible applicants include local governments, recycling businesses or non-profits, multifamily property owners, or multifamily property management companies. Grant funds may be used to purchase typical equipment needs to start or expand the collection of traditional household recyclables (paper, cardboard, metal cans, glass and plastic bottles and containers) from multifamily residences. Examples of eligible purchases include carts, dumpsters, collection vehicles, concrete pads, recycling corrais and education. Proposals will be accepted on a rolling basis through February 16, 2023. For more information or assistance please contact Sandy Skolochenko at 919 707-8147.

### Food Waste Reduction Grant - OPEN

This special grant program offers funding to help local governments, non-profits, and businesses reduce the amount of wasted food being disposed in landfills. Download the Food Waste Reduction Grant request for proposals: <u>PDF</u> or <u>Word</u>.

Eligible applicants include food rescue organizations, local governments, compost facilities, and compost businesses. Grant funds may be used for projects that expand food donation networks or compost operations, including collection and hauling. Proposals are due by 5:00 p.m. on Thursday, January 19, 2023. For more information or assistance please contact <u>Christine</u> Wittmeler at 919-707-8121.

# **Community Waste Reduction and Recycling Grant**

- **Goal:** Expand or improve recycling or waste reduction programs and/or increase public awareness of these programs
- Proposals due: February 16, 2023
- **Grant funding:** up to \$40,000 for priority projects up to \$30,000 for standard projects
- Cash match: 20% of grant funds
- Eligible entities include:
  - Local governments
- Estimated project start date: July 1, 2023