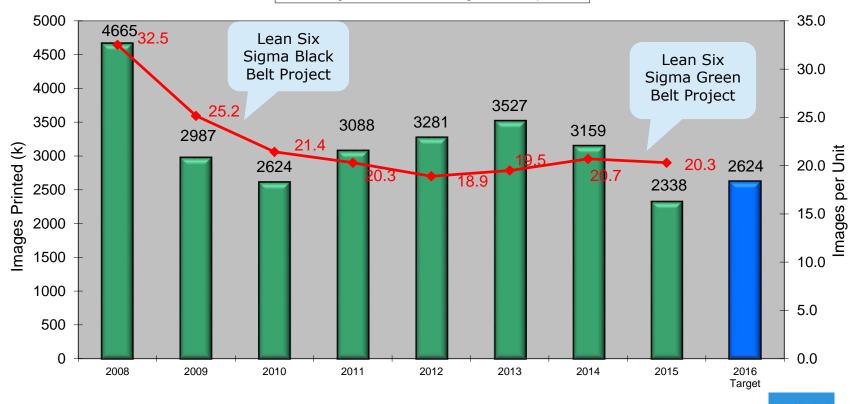

# REDUCE: APEX PAPER USAGE (IMAGES PRINTED) ■Images Printed → Images Printed per Unit

EMC<sup>2</sup>

### APEX PAPER USAGE REDUCTION (IMAGES PRINTED)

- Oracle Paper Reduction Black Belt Project 6S02220
  - Reduced printing by 706k sheets per year
  - \$93k in annual savings (printing, storage, and labor costs)
- Printer default settings changed to duplex
- Communication and awareness through metrics
- Green Belt Project 6S03866 (after ERP system change to SAP)
  - Reduced printing by 510K sheets per year
  - \$19.4K reduction in printing costs per year