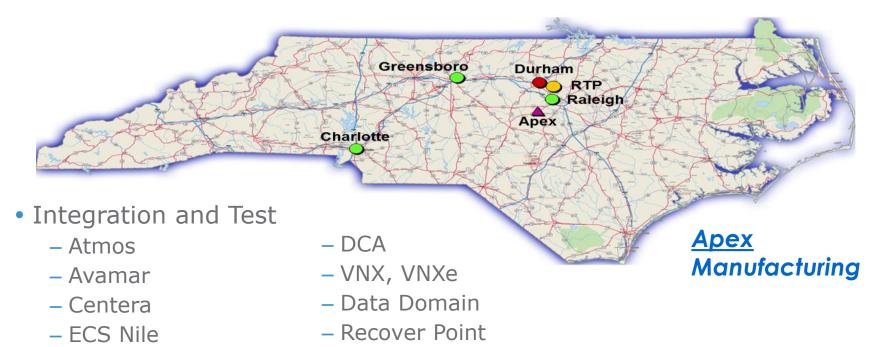

### EMC'S NORTH CAROLINA PRESENCE

### EMC'S NORTH CAROLINA PRESENCE

- 307,000 ft<sup>2</sup> of manufacturing floor space
- 81,000  $ft^2$  of engineering lab space and offices
- Lean Six Sigma manufacturing

### EMC'S NORTH CAROLINA PRESENCE

– DLM