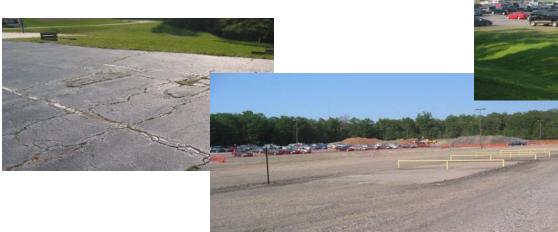

## **REUSE: PARKING LOT RENOVATION**

- Completed during the summer of 2008
- 100% of materials reused on site
  - 2700 cubic yards of asphalt (used as base for new paving)
  - 3908 cubic yards of soil
- Reclaimed 2.6 acres of "green" space
- Added employee walking path