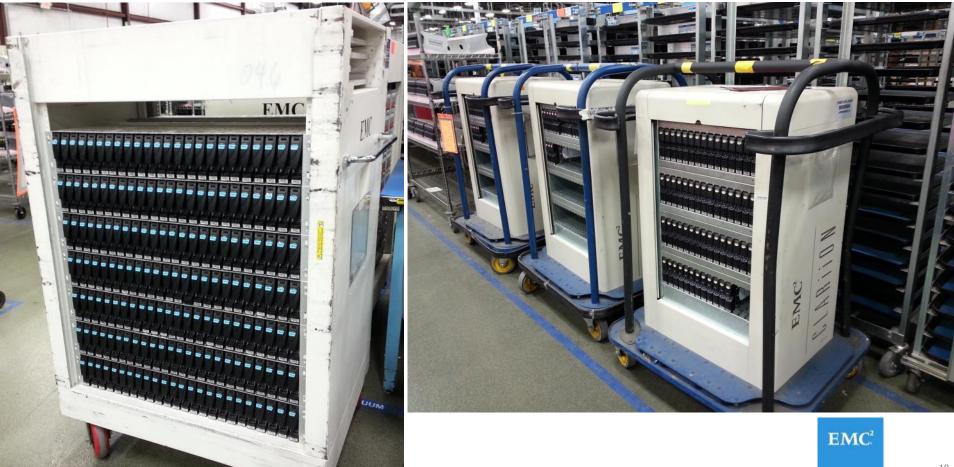

als reused on site
  - 2700 cubic yards of asphalt (used as base for new paving)
  - 3908 cubic yards of soil
- Reclaimed 2.6 acres of "green" space
- Added employee walking path







© Copyright 2016 EMC Corporation. All rights reserved.

## **REUSE: PACKAGING INITIATIVES**

- Reverse Logistics Packaging Reuse Lean "Just Do It" Project
  - Reuses good packaging from field returns
  - \$678k in material savings for 2009
- Cabinet Packaging Reuse Green Belt Project 6S01690
  - Implemented a return process for cabinet brackets
  - Saves approximately 22k metal brackets per year from going to landfill
  - \$250k per year in hard savings



17

### **REUSE OF PALLETS AND CABINET BRACKETS**





© Copyright 2016 EMC Corporation. All rights reserved.

## **REUSABLE DRIVE HANDLING EQUIPMENT**



### **REUSABLE PACKAGING / TOTES**



### **REUSABLE DOOR AND TRIM CRATES**





**EMC**<sup>2</sup>

© Copyright 2016 EMC Corporation. All rights reserved.

### ZERO LANDFILL (REDUCE, REUSE, RECYCLE)

Tipping Weights







### EMC APEX WASTE STREAM



© Copyright 2016 EMC Corporation. All rights reserved.