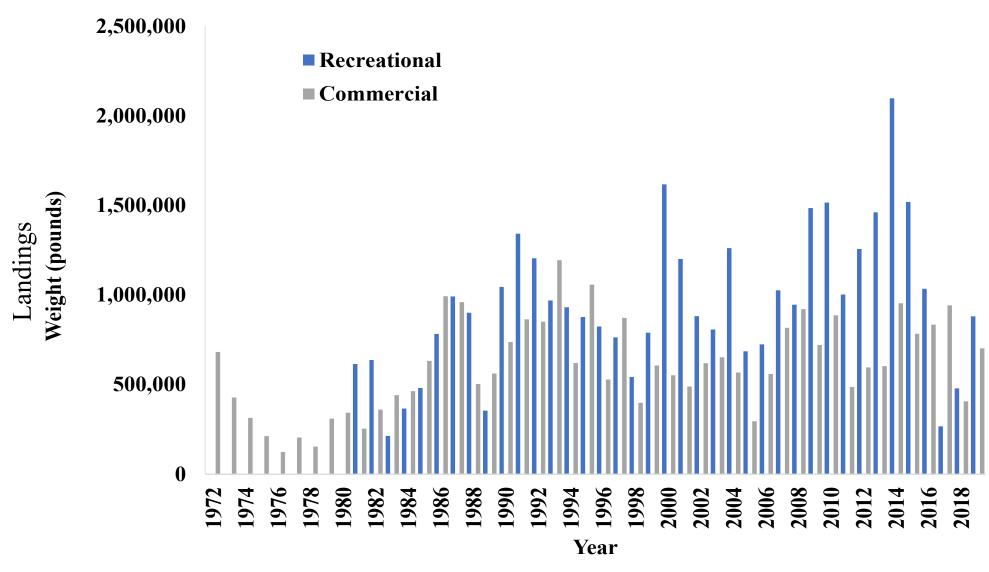

### Fishery-Dependent Monitoring

- DMF Trip Ticket Program
- Marine Recreational Information Program (MRIP)