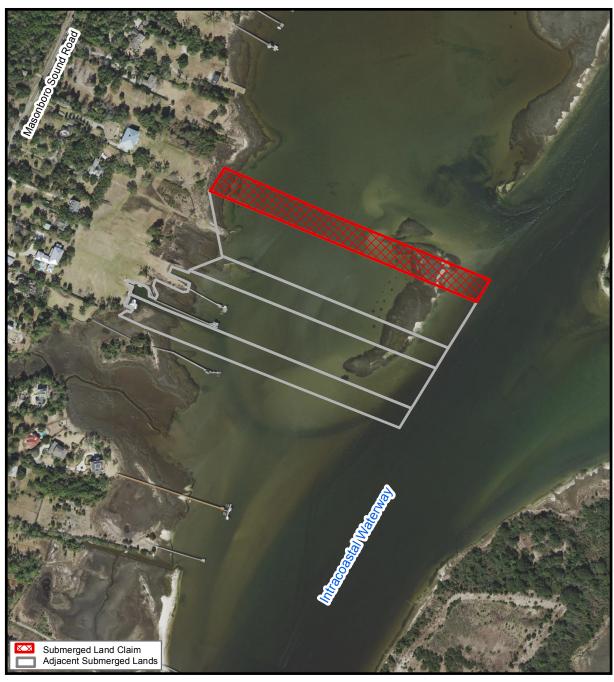

## **SUBMERGED LANDS**

**New Hanover** 

247

Orig. Claimant: Hormoze A. Goudarzi Orig. Claimant Num: NEW-2019-000-C001 Category: BE

> 0 65 130 260 Meters

Disclaimer: This map is not a certified land survey and is not intended to comply with North Carolina GS § 47-30. It is prepared for informational purposes only and is not to be used for legal descriptions or property transfers. North Carolina Division of Marine Fisheries makes no warranty, expressed or implied, concerning the accuracy, completeness, reliability of these data, and users are advised that use of this map is at their own risk.