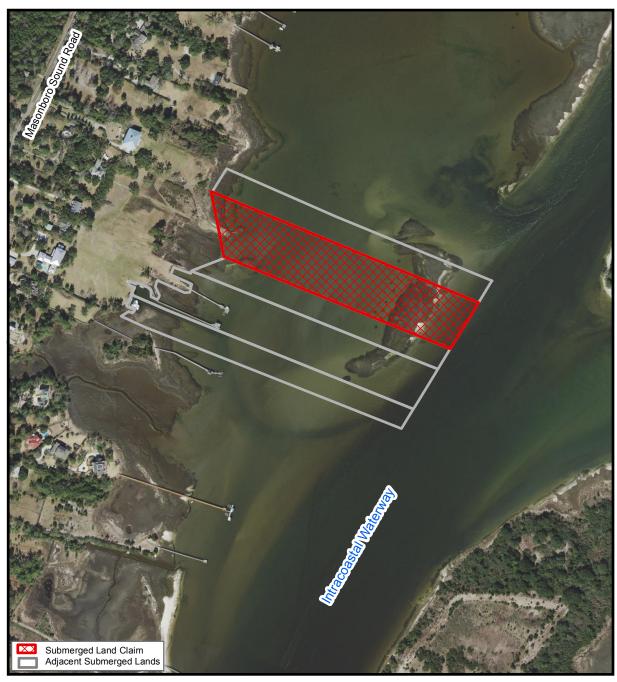

## **SUBMERGED LANDS**

**New Hanover** 

Orig. Claimant: Hormoze A. Goudarzi Orig. Claimant Num: NEW-2019-000-C001

Category: BE

Disclaimer: This map is not a certified land survey and is not intended to comply with North Carolina GS § 47-30. It is prepared for informational purposes only and is not to be used for legal descriptions or property transfers. North Carolina Division of Marine Fisheries makes no warranty, expressed or implied, concerning the accuracy, completeness, reliability of these data, and users are advised that use of this map is at their own risk.