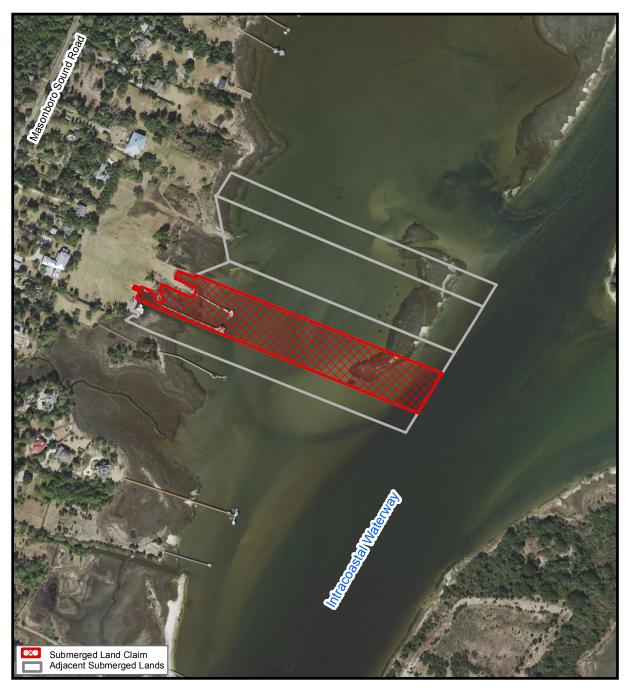

## **SUBMERGED LANDS**

**New Hanover** 

Orig. Claimant: Hormoze A. Goudarzi Orig. Claimant Num: NEW-2019-000-C001

Category: BE

Disclaimer: This map is not a certified land survey and is not intended to comply with North Carolina GS § 47-30. It is prepared for informational purposes only and is not to be used for legal descriptions or property transfers. North Carolina Division of Marine Fisheries makes no warranty, expressed or implied, concerning the accuracy, completeness, reliability of these data, and users are advised that use of this map is at their own risk.