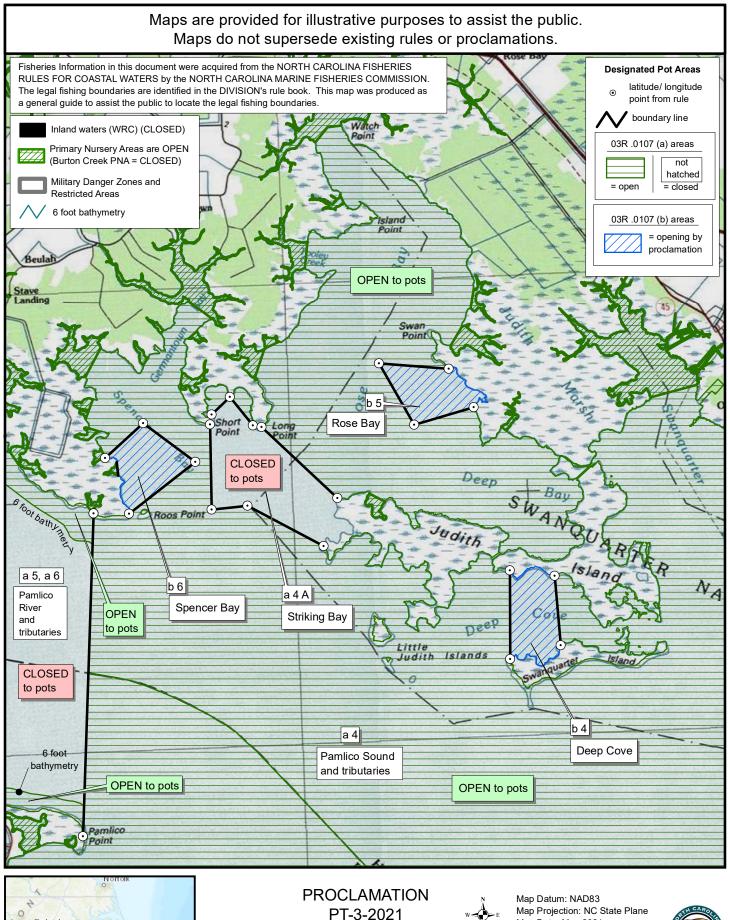

## Maps are provided for illustrative purposes to assist the public. Maps do not supersede existing rules or proclamations. Fisheries Information in this document were acquired from the NORTH CAROLINA FISHERIES Inland waters (WRC) (CLOSED) RULES FOR COASTAL WATERS by the NORTH CAROLINA MARINE FISHERIES COMMISSION. bage ssroads Primary Nursery Areas are OPEN The legal fishing boundaries are identified in the DIVISION's rule book. This map was produced as (Burton Creek PNA = CLOSED) a general guide to assist the public to locate the legal fishing boundaries. Military Danger Zones and Restricted Areas 6 foot bathymetry North Side Pamlico OPEN to pots a 6 E Kilby Island 500 yards from shore a 6 D Cousin 500 yards from shore Pamlico River Pamlico River a 5 and tributaries OPEN to pots Lee Creek **Huddy Gut** CLOSED to pots Long Point b7A Landing b 7 B a 5 a 5 A Strip 6 foot bathy a 5 a 5 Indian Island b 7 C a 5 Point **Designated Pot Areas** E foot bathymetry latitude/ longitude OPEN to pots 6 foot bathy point from rule boundary line South Creek **Hickory Point** 03R .0107 (a) areas a 6 F 6 foot bathymetry OPEN hatched **CLOSED** to pots = open = closed to pots Reed Point 03R .0107 (b) areas athy = opening by proclamation a 5 Pamlico River and tributaries **OPEN** to pots Spring Cree **PROCLAMATION** Map Datum: NAD83 PT-3-2021 Map Projection: NC State Plane