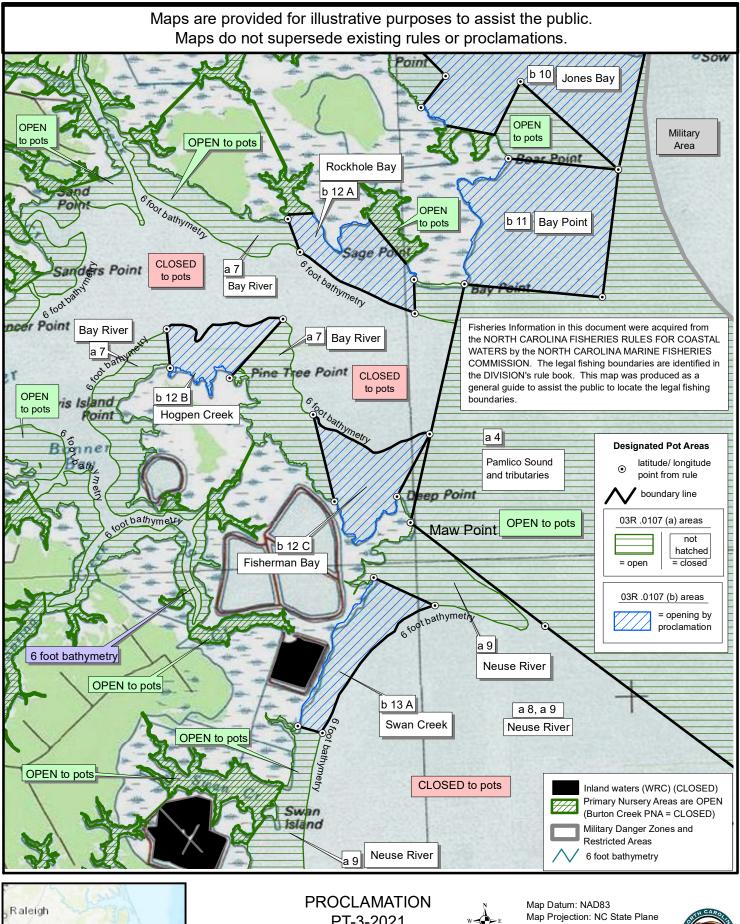

## Maps are provided for illustrative purposes to assist the public. Maps do not supersede existing rules or proclamations. Fisheries Information in this document were acquired from the NORTH CAROLINA FISHERIES Inland waters (WRC) (CLOSED) RULES FOR COASTAL WATERS by the NORTH CAROLINA MARINE FISHERIES COMMISSION. bage ssroads Primary Nursery Areas are OPEN The legal fishing boundaries are identified in the DIVISION's rule book. This map was produced as (Burton Creek PNA = CLOSED) a general guide to assist the public to locate the legal fishing boundaries. Military Danger Zones and Restricted Areas 6 foot bathymetry North Side Pamlico OPEN to pots a 6 E Kilby Island 500 yards from shore a 6 D Cousin 500 yards from shore Pamlico River Pamlico River a 5 and tributaries OPEN to pots Lee Creek **Huddy Gut** CLOSED to pots Long Point b7A Landing b 7 B a 5 a 5 A Strip 6 foot bathy a 5 a 5 Indian Island b 7 C a 5 Point **Designated Pot Areas** E foot bathymetry latitude/ longitude OPEN to pots 6 foot bathy point from rule boundary line South Creek **Hickory Point** 03R .0107 (a) areas a 6 F 6 foot bathymetry OPEN hatched **CLOSED** to pots = open = closed to pots Reed Point 03R .0107 (b) areas athy = opening by proclamation a 5 Pamlico River and tributaries **OPEN** to pots Spring Cree **PROCLAMATION** Map Datum: NAD83 PT-3-2021 Map Projection: NC State Plane