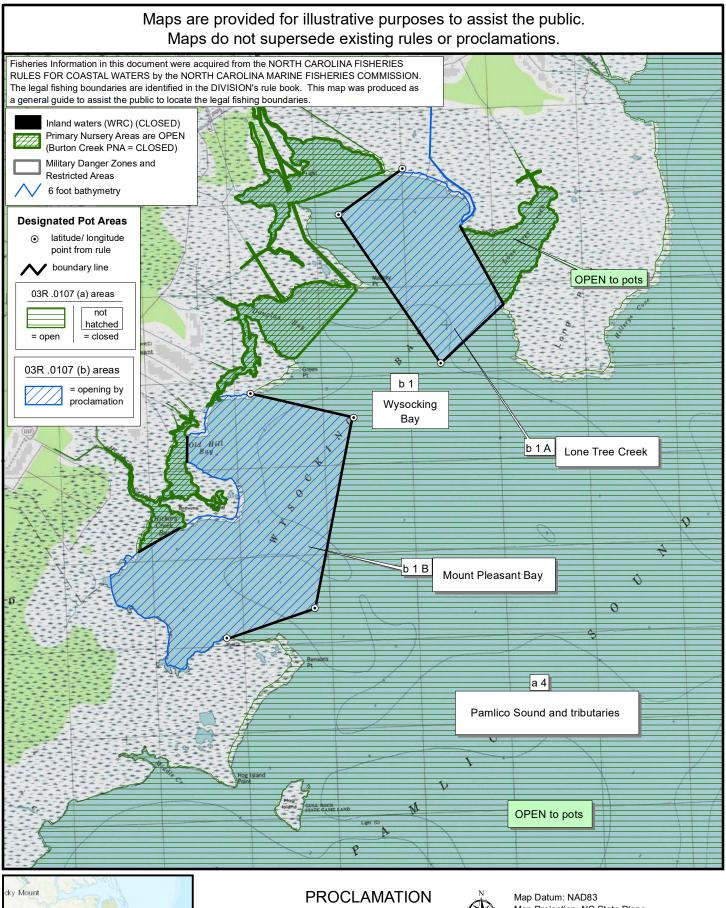

## Maps are provided for illustrative purposes to assist the public. Maps do not supersede existing rules or proclamations. Fisheries Information in this document were acquired from the NORTH CAROLINA FISHERIES Inland waters (WRC) (CLOSED) RULES FOR COASTAL WATERS by the NORTH CAROLINA MARINE FISHERIES COMMISSION. bage ssroads Primary Nursery Areas are OPEN The legal fishing boundaries are identified in the DIVISION's rule book. This map was produced as (Burton Creek PNA = CLOSED) a general guide to assist the public to locate the legal fishing boundaries. Military Danger Zones and Restricted Areas 6 foot bathymetry North Side Pamlico OPEN to pots a 6 E Kilby Island 500 yards from shore a 6 D Cousin 500 yards from shore Pamlico River Pamlico River a 5 and tributaries OPEN to pots Lee Creek **Huddy Gut** CLOSED to pots Long Point b7A Landing b 7 B a 5 a 5 A Strip 6 foot bathy a 5 a 5 Indian Island b 7 C a 5 Point **Designated Pot Areas** E foot bathymetry latitude/ longitude OPEN to pots 6 foot bathy point from rule boundary line South Creek **Hickory Point** 03R .0107 (a) areas a 6 F 6 foot bathymetry OPEN hatched **CLOSED** to pots = open = closed to pots Reed Point 03R .0107 (b) areas athy = opening by proclamation a 5 Pamlico River and tributaries **OPEN** to pots Spring Cree **PROCLAMATION** Map Datum: NAD83 PT-3-2021 Map Projection: NC State Plane