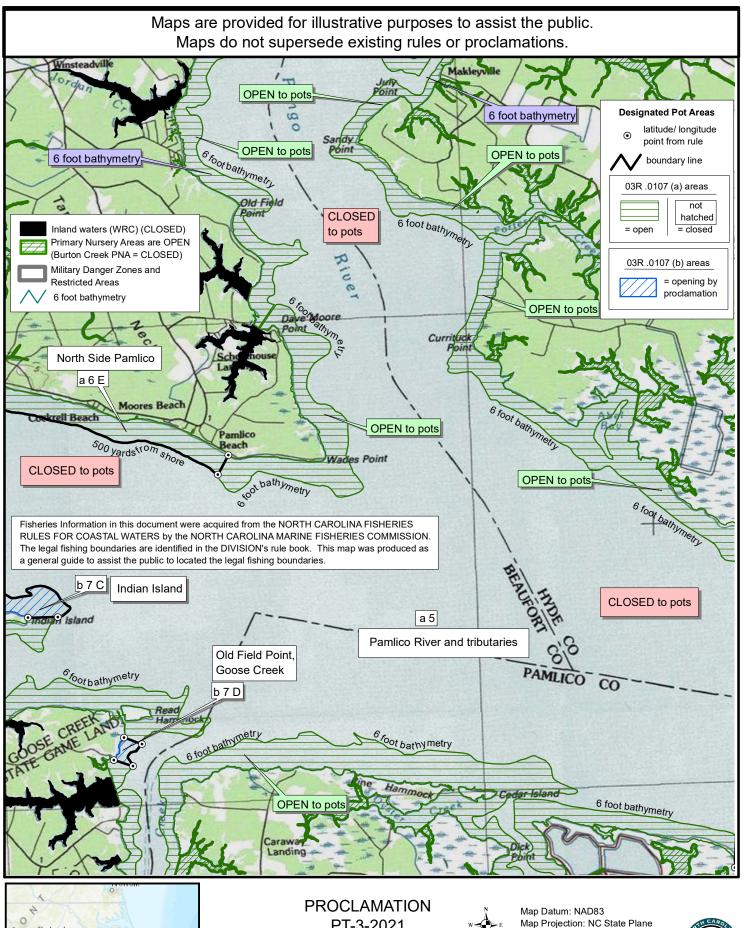

## Maps are provided for illustrative purposes to assist the public. Maps do not supersede existing rules or proclamations. Fisheries Information in this document were acquired from the NORTH CAROLINA FISHERIES Inland waters (WRC) (CLOSED) RULES FOR COASTAL WATERS by the NORTH CAROLINA MARINE FISHERIES COMMISSION. bage ssroads Primary Nursery Areas are OPEN The legal fishing boundaries are identified in the DIVISION's rule book. This map was produced as (Burton Creek PNA = CLOSED) a general guide to assist the public to locate the legal fishing boundaries. Military Danger Zones and Restricted Areas 6 foot bathymetry North Side Pamlico OPEN to pots a 6 E Kilby Island 500 yards from shore a 6 D Cousin 500 yards from shore Pamlico River Pamlico River a 5 and tributaries OPEN to pots Lee Creek **Huddy Gut** CLOSED to pots Long Point b7A Landing b 7 B a 5 a 5 A Strip 6 foot bathy a 5 a 5 Indian Island b 7 C a 5 Point **Designated Pot Areas** E foot bathymetry latitude/ longitude OPEN to pots 6 foot bathy point from rule boundary line South Creek **Hickory Point** 03R .0107 (a) areas a 6 F 6 foot bathymetry OPEN hatched **CLOSED** to pots = open = closed to pots Reed Point 03R .0107 (b) areas athy = opening by proclamation a 5 Pamlico River and tributaries **OPEN** to pots Spring Cree **PROCLAMATION** Map Datum: NAD83 PT-3-2021 Map Projection: NC State Plane