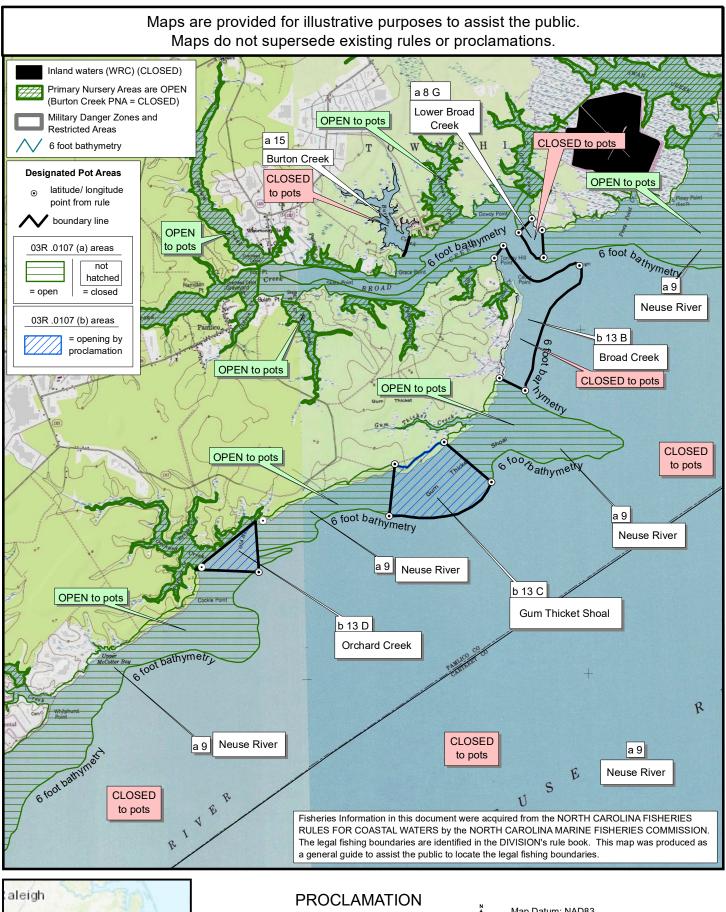

## Maps are provided for illustrative purposes to assist the public. Maps do not supersede existing rules or proclamations. Fisheries Information in this document were acquired from the NORTH CAROLINA FISHERIES Inland waters (WRC) (CLOSED) RULES FOR COASTAL WATERS by the NORTH CAROLINA MARINE FISHERIES COMMISSION. bage ssroads Primary Nursery Areas are OPEN The legal fishing boundaries are identified in the DIVISION's rule book. This map was produced as (Burton Creek PNA = CLOSED) a general guide to assist the public to locate the legal fishing boundaries. Military Danger Zones and Restricted Areas 6 foot bathymetry North Side Pamlico OPEN to pots a 6 E Kilby Island 500 yards from shore a 6 D Cousin 500 yards from shore Pamlico River Pamlico River a 5 and tributaries OPEN to pots Lee Creek **Huddy Gut** CLOSED to pots Long Point b7A Landing b 7 B a 5 a 5 A Strip 6 foot bathy a 5 a 5 Indian Island b 7 C a 5 Point **Designated Pot Areas** E foot bathymetry latitude/ longitude OPEN to pots 6 foot bathy point from rule boundary line South Creek **Hickory Point** 03R .0107 (a) areas a 6 F 6 foot bathymetry OPEN hatched **CLOSED** to pots = open = closed to pots Reed Point 03R .0107 (b) areas athy = opening by proclamation a 5 Pamlico River and tributaries **OPEN** to pots Spring Cree **PROCLAMATION** Map Datum: NAD83 PT-3-2021 Map Projection: NC State Plane