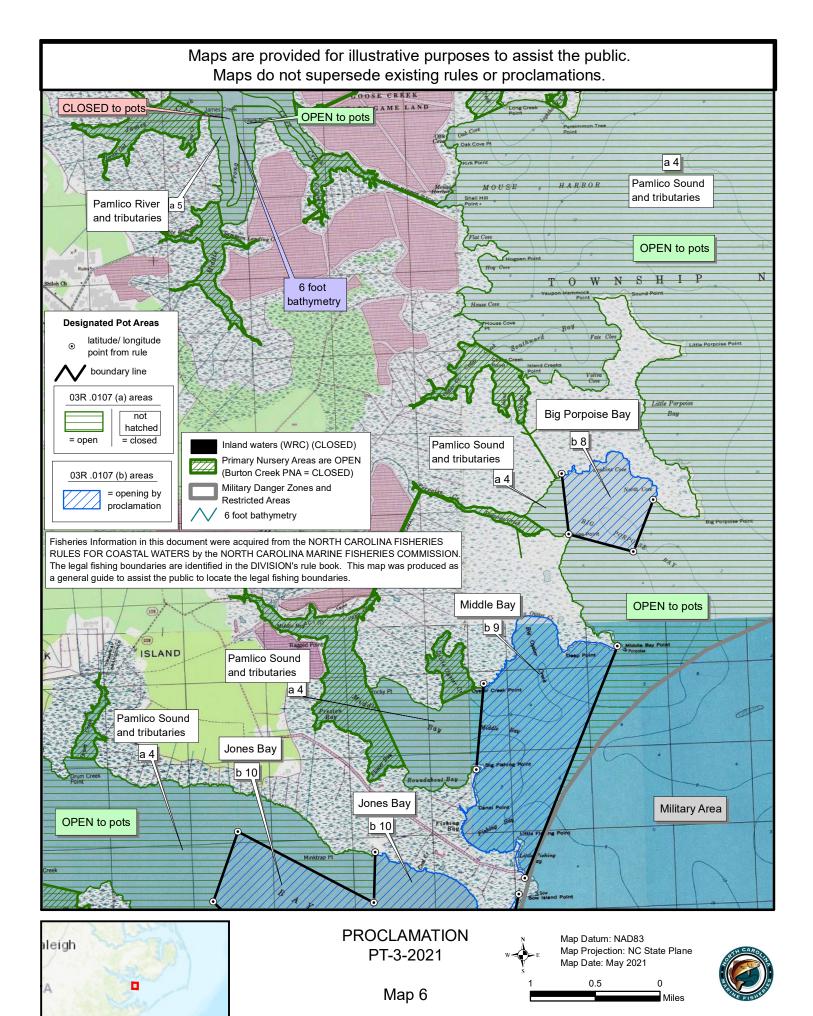

## Maps are provided for illustrative purposes to assist the public. Maps do not supersede existing rules or proclamations. Fisheries Information in this document were acquired from the NORTH CAROLINA FISHERIES Inland waters (WRC) (CLOSED) RULES FOR COASTAL WATERS by the NORTH CAROLINA MARINE FISHERIES COMMISSION. bage ssroads Primary Nursery Areas are OPEN The legal fishing boundaries are identified in the DIVISION's rule book. This map was produced as (Burton Creek PNA = CLOSED) a general guide to assist the public to locate the legal fishing boundaries. Military Danger Zones and Restricted Areas 6 foot bathymetry North Side Pamlico OPEN to pots a 6 E Kilby Island 500 yards from shore a 6 D Cousin 500 yards from shore Pamlico River Pamlico River a 5 and tributaries OPEN to pots Lee Creek **Huddy Gut** CLOSED to pots Long Point b7A Landing b 7 B a 5 a 5 A Strip 6 foot bathy a 5 a 5 Indian Island b 7 C a 5 Point **Designated Pot Areas** E foot bathymetry latitude/ longitude OPEN to pots 6 foot bathy point from rule boundary line South Creek **Hickory Point** 03R .0107 (a) areas a 6 F 6 foot bathymetry OPEN hatched **CLOSED** to pots = open = closed to pots Reed Point 03R .0107 (b) areas athy = opening by proclamation a 5 Pamlico River and tributaries **OPEN** to pots Spring Cree **PROCLAMATION** Map Datum: NAD83 PT-3-2021 Map Projection: NC State Plane

Map 5

Map Date: May 2021

PT-3-2021

Map Date: May 2021 0.5

PT-3-2021

PROCLAMATION PT-3-2021

Map Projection: NC State Plane
Map Date: May 2021

0 0.2 0.4