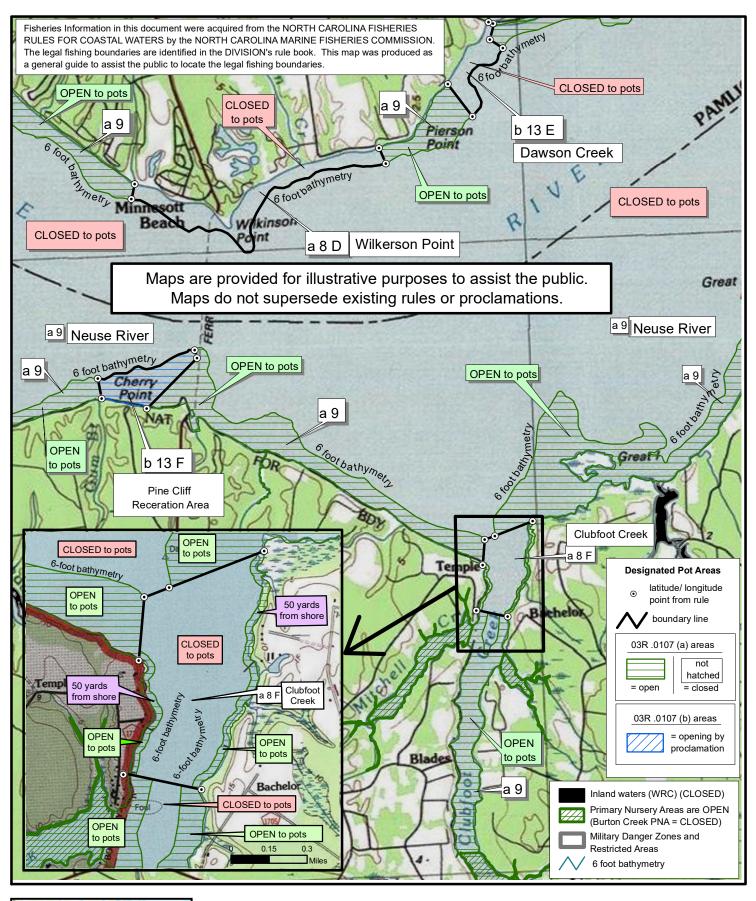

## Maps are provided for illustrative purposes to assist the public. Maps do not supersede existing rules or proclamations. Fisheries Information in this document were acquired from the NORTH CAROLINA FISHERIES Inland waters (WRC) (CLOSED) RULES FOR COASTAL WATERS by the NORTH CAROLINA MARINE FISHERIES COMMISSION. bage ssroads Primary Nursery Areas are OPEN The legal fishing boundaries are identified in the DIVISION's rule book. This map was produced as (Burton Creek PNA = CLOSED) a general guide to assist the public to locate the legal fishing boundaries. Military Danger Zones and Restricted Areas 6 foot bathymetry North Side Pamlico OPEN to pots a 6 E Kilby Island 500 yards from shore a 6 D Cousin 500 yards from shore Pamlico River Pamlico River a 5 and tributaries OPEN to pots Lee Creek **Huddy Gut** CLOSED to pots Long Point b7A Landing b 7 B a 5 a 5 A Strip 6 foot bathy a 5 a 5 Indian Island b 7 C a 5 Point **Designated Pot Areas** E foot bathymetry latitude/ longitude OPEN to pots 6 foot bathy point from rule boundary line South Creek **Hickory Point** 03R .0107 (a) areas a 6 F 6 foot bathymetry OPEN hatched **CLOSED** to pots = open = closed to pots Reed Point 03R .0107 (b) areas athy = opening by proclamation a 5 Pamlico River and tributaries **OPEN** to pots Spring Cree **PROCLAMATION** Map Datum: NAD83 PT-3-2021 Map Projection: NC State Plane