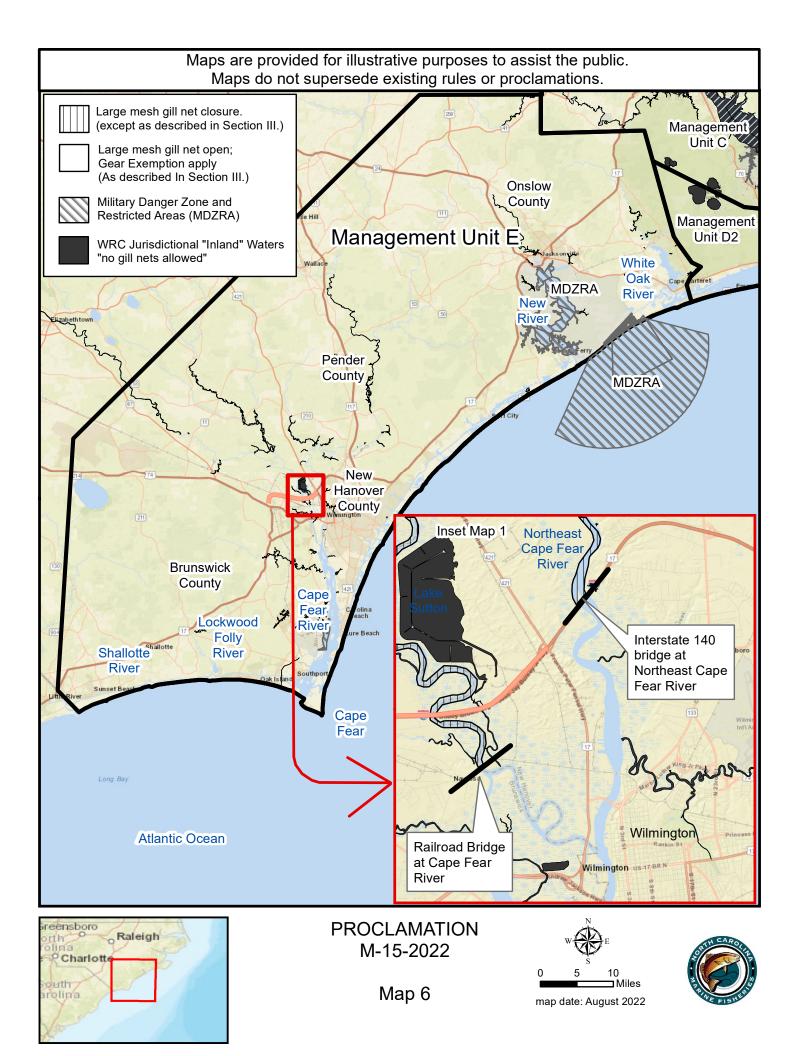

Maps are provided for illustrative purposes to assist the public. Maps do not supersede existing rules or proclamations. Large mesh gill net open within 200 yards. Large mesh gill net closure. (except as described in Section III.) Large mesh gill net open; Gear Exemption apply Management Unit A (As described In Section III.) Military Danger Zone and Restricted Areas (MDZRA) WRC Jurisdictional "Inland" Waters "no gill nets allowed" Closed to all gill nets (DMF proclamation) Managemen Management Unit B Unit C Clinton 3 Management Management Unit D1 Unit E Management Unit D2 See Map 6, Inset Map 1, as described in Section II. Philadelphia PROCLAMATION Washington M-15-2022 20 Miles Atlanta Map 1 map date: August 2022 Georgia