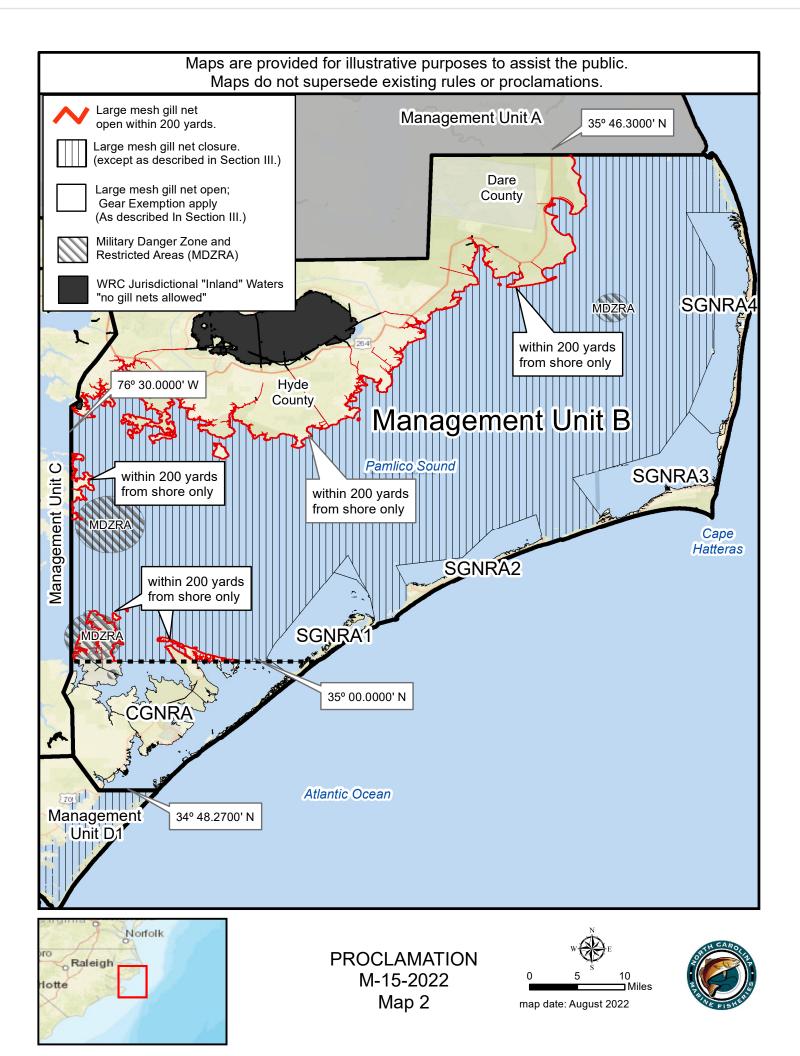

Maps are provided for illustrative purposes to assist the public. Maps do not supersede existing rules or proclamations. Large mesh gill net open within 200 yards. Large mesh gill net closure. (except as described in Section III.) Large mesh gill net open; Gear Exemption apply Management Unit A (As described In Section III.) Military Danger Zone and Restricted Areas (MDZRA) WRC Jurisdictional "Inland" Waters "no gill nets allowed" Closed to all gill nets (DMF proclamation) Managemen Management Unit B Unit C Clinton 3 Management Management Unit D1 Unit E Management Unit D2 See Map 6, Inset Map 1, as described in Section II. Philadelphia PROCLAMATION Washington M-15-2022 20 Miles Atlanta Map 1 map date: August 2022 Georgia