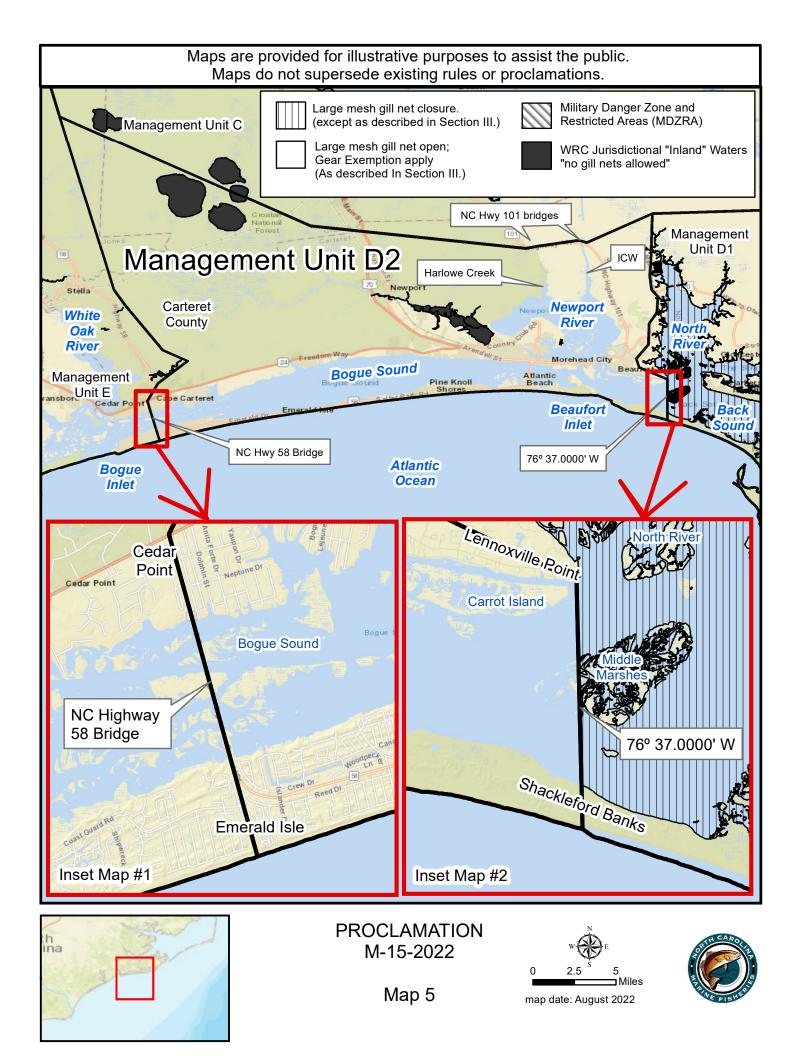

Maps are provided for illustrative purposes to assist the public. Maps do not supersede existing rules or proclamations. Large mesh gill net open within 200 yards. Large mesh gill net closure. (except as described in Section III.) Large mesh gill net open; Gear Exemption apply Management Unit A (As described In Section III.) Military Danger Zone and Restricted Areas (MDZRA) WRC Jurisdictional "Inland" Waters "no gill nets allowed" Closed to all gill nets (DMF proclamation) Managemen Management Unit B Unit C Clinton 3 Management Management Unit D1 Unit E Management Unit D2 See Map 6, Inset Map 1, as described in Section II. Philadelphia PROCLAMATION Washington M-15-2022 20 Miles Atlanta Map 1 map date: August 2022 Georgia