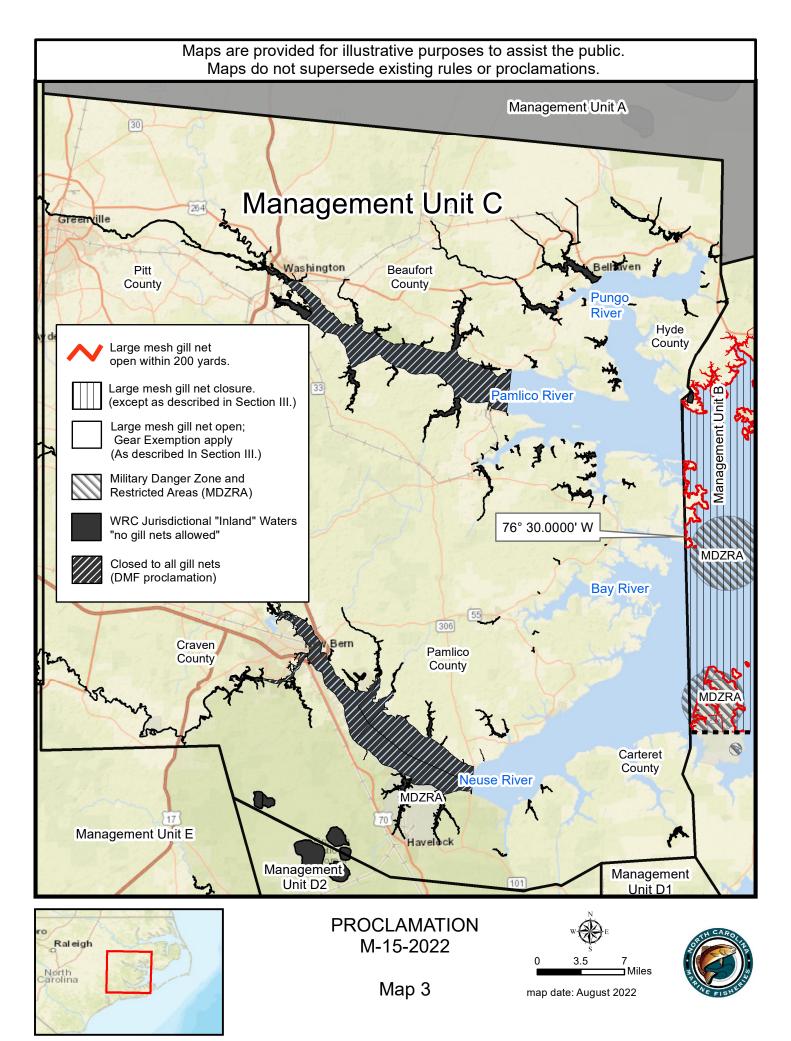

Maps are provided for illustrative purposes to assist the public. Maps do not supersede existing rules or proclamations. Large mesh gill net open within 200 yards. Large mesh gill net closure. (except as described in Section III.) Large mesh gill net open; Gear Exemption apply Management Unit A (As described In Section III.) Military Danger Zone and Restricted Areas (MDZRA) WRC Jurisdictional "Inland" Waters "no gill nets allowed" Closed to all gill nets (DMF proclamation) Managemen Management Unit B Unit C Clinton 3 Management Management Unit D1 Unit E Management Unit D2 See Map 6, Inset Map 1, as described in Section II. Philadelphia PROCLAMATION Washington M-15-2022 20 Miles Atlanta Map 1 map date: August 2022 Georgia