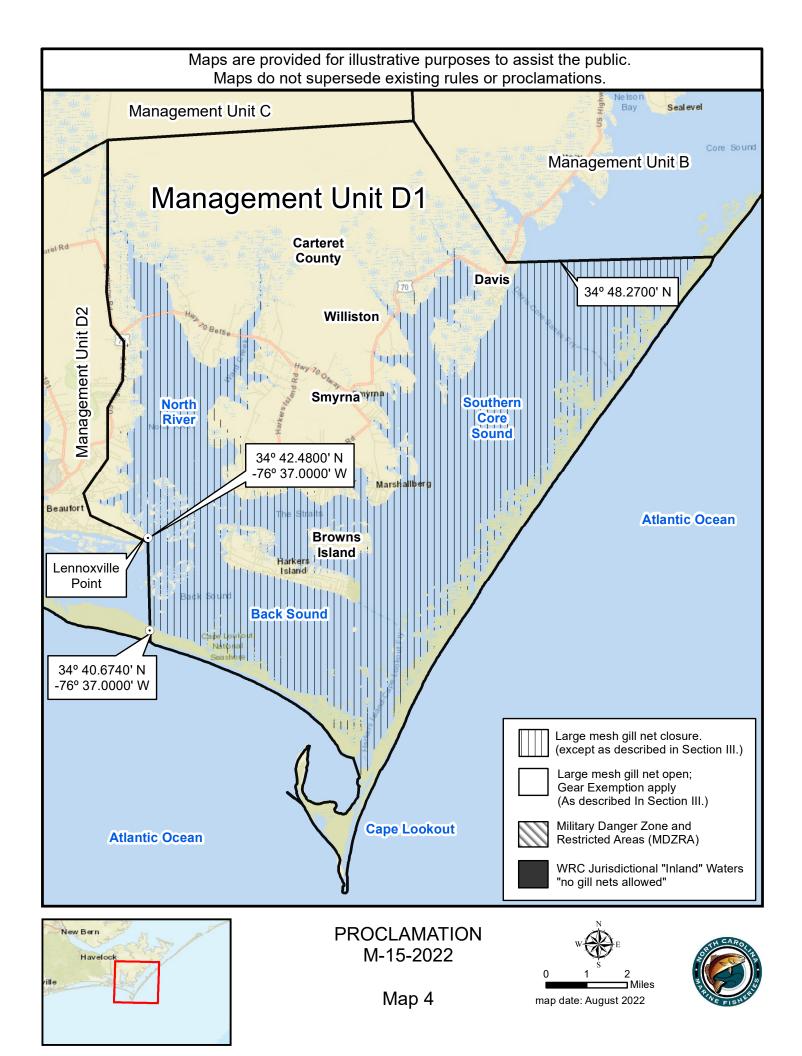

Maps are provided for illustrative purposes to assist the public. Maps do not supersede existing rules or proclamations. Large mesh gill net open within 200 yards. Large mesh gill net closure. (except as described in Section III.) Large mesh gill net open; Gear Exemption apply Management Unit A (As described In Section III.) Military Danger Zone and Restricted Areas (MDZRA) WRC Jurisdictional "Inland" Waters "no gill nets allowed" Closed to all gill nets (DMF proclamation) Managemen Management Unit B Unit C Clinton 3 Management Management Unit D1 Unit E Management Unit D2 See Map 6, Inset Map 1, as described in Section II. Philadelphia PROCLAMATION Washington M-15-2022 20 Miles Atlanta Map 1 map date: August 2022 Georgia