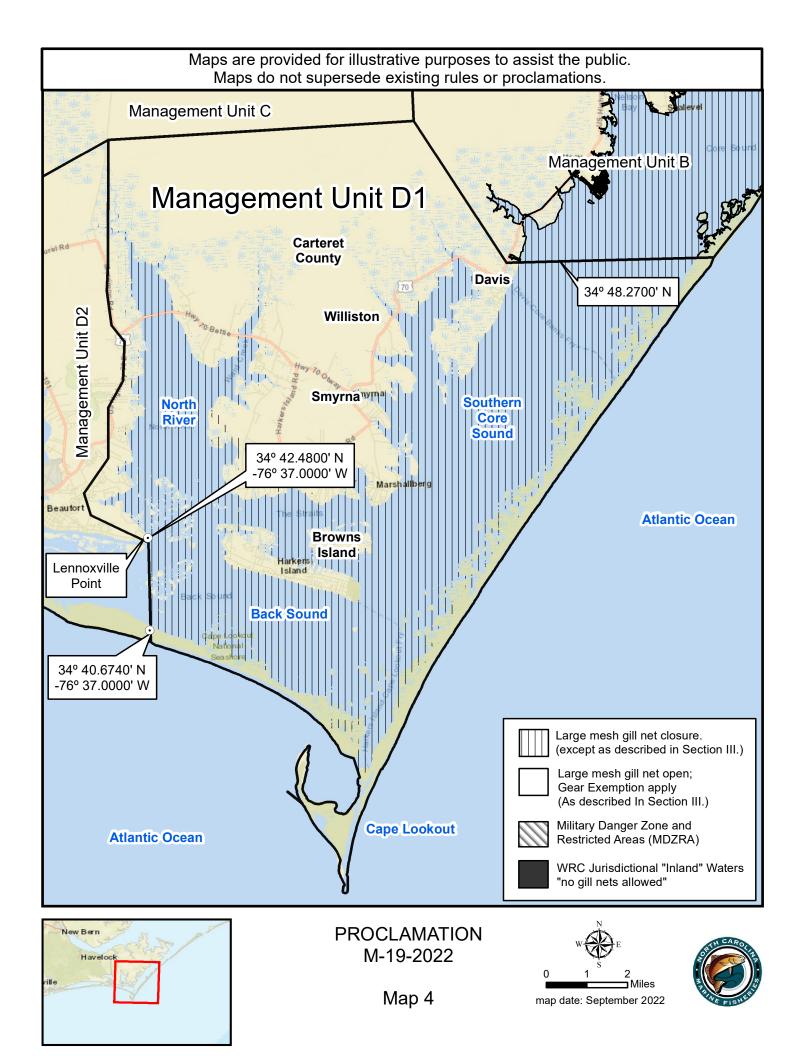

Maps are provided for illustrative purposes to assist the public. Maps do not supersede existing rules or proclamations. Large mesh gill net open within 200 yards. Large mesh gill net closure. (except as described in Section III.) Large mesh gill net open; Gear Exemption apply Management Unit A (As described In Section III.) Military Danger Zone and Restricted Areas (MDZRA) WRC Jurisdictional "Inland" Waters "no gill nets allowed" Closed to all gill nets (DMF proclamation) Managemen Management Unit B Unit C Clinton 3 Management Management Unit D1 Unit E Management Unit D2 See Map 6, Inset Map 1, as described in Section II. Philadelphia PROCLAMATION Washington M-19-2022 20 10 Miles Atlanta Map 1 map date: September 2022 Georgia