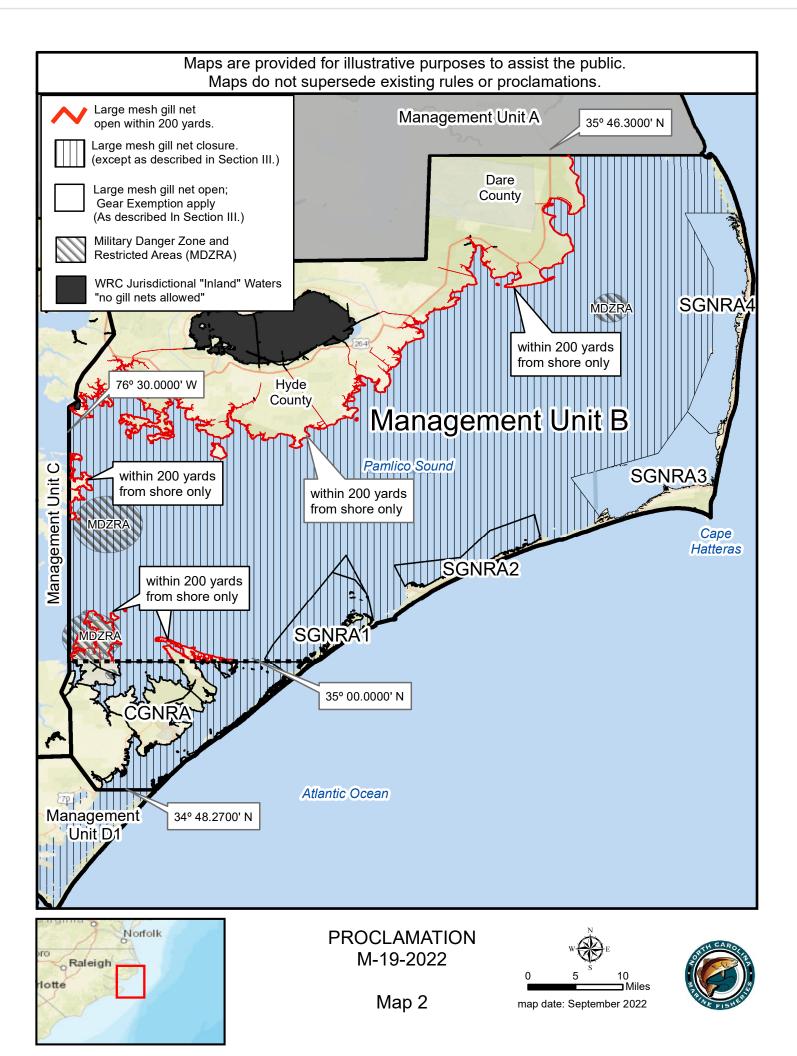

Maps are provided for illustrative purposes to assist the public. Maps do not supersede existing rules or proclamations. Large mesh gill net open within 200 yards. Large mesh gill net closure. (except as described in Section III.) Large mesh gill net open; Gear Exemption apply Management Unit A (As described In Section III.) Military Danger Zone and Restricted Areas (MDZRA) WRC Jurisdictional "Inland" Waters "no gill nets allowed" Closed to all gill nets (DMF proclamation) Managemen Management Unit B Unit C Clinton 3 Management Management Unit D1 Unit E Management Unit D2 See Map 6, Inset Map 1, as described in Section II. Philadelphia PROCLAMATION Washington M-19-2022 20 10 Miles Atlanta Map 1 map date: September 2022 Georgia