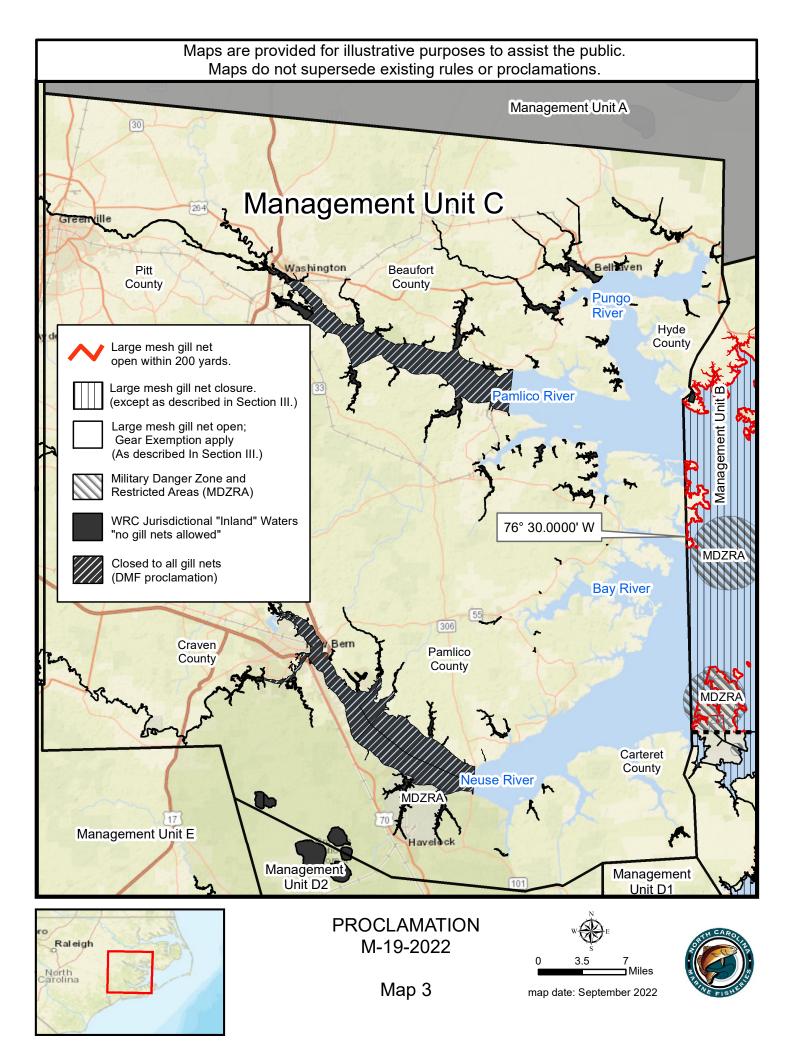

Maps are provided for illustrative purposes to assist the public. Maps do not supersede existing rules or proclamations. Large mesh gill net open within 200 yards. Large mesh gill net closure. (except as described in Section III.) Large mesh gill net open; Gear Exemption apply Management Unit A (As described In Section III.) Military Danger Zone and Restricted Areas (MDZRA) WRC Jurisdictional "Inland" Waters "no gill nets allowed" Closed to all gill nets (DMF proclamation) Managemen Management Unit B Unit C Clinton 3 Management Management Unit D1 Unit E Management Unit D2 See Map 6, Inset Map 1, as described in Section II. Philadelphia PROCLAMATION Washington M-19-2022 20 10 Miles Atlanta Map 1 map date: September 2022 Georgia