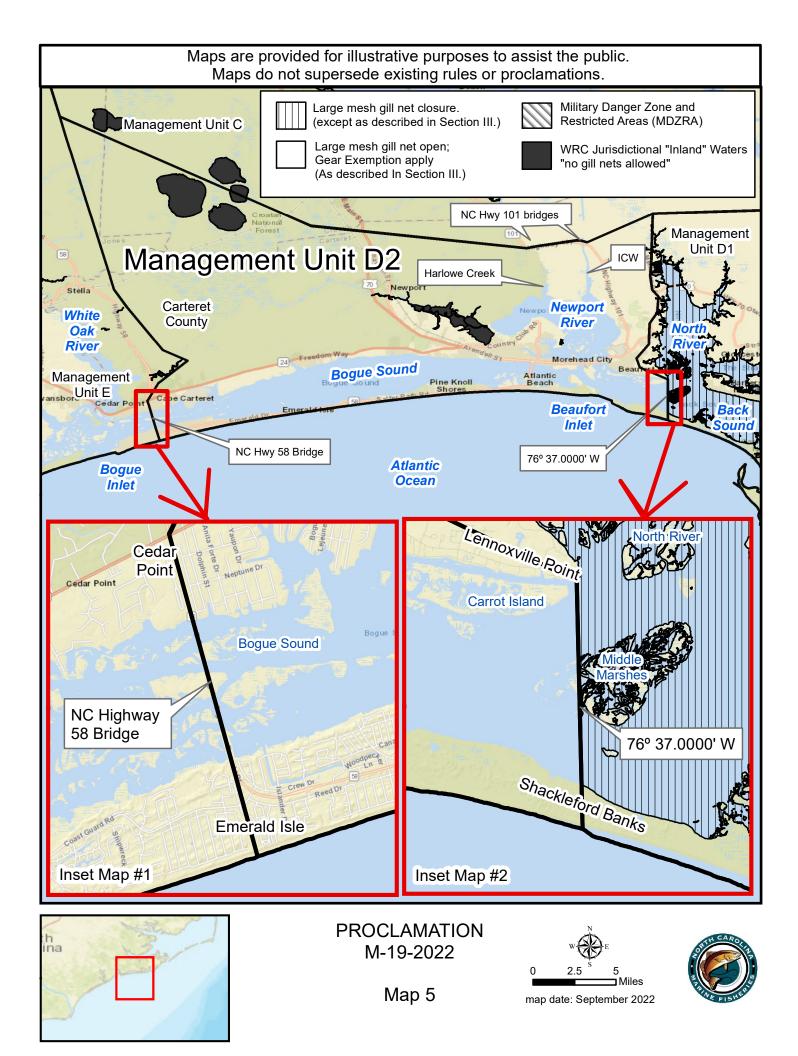

Maps are provided for illustrative purposes to assist the public. Maps do not supersede existing rules or proclamations. Large mesh gill net open within 200 yards. Large mesh gill net closure. (except as described in Section III.) Large mesh gill net open; Gear Exemption apply Management Unit A (As described In Section III.) Military Danger Zone and Restricted Areas (MDZRA) WRC Jurisdictional "Inland" Waters "no gill nets allowed" Closed to all gill nets (DMF proclamation) Managemen Management Unit B Unit C Clinton 3 Management Management Unit D1 Unit E Management Unit D2 See Map 6, Inset Map 1, as described in Section II. Philadelphia PROCLAMATION Washington M-19-2022 20 10 Miles Atlanta Map 1 map date: September 2022 Georgia