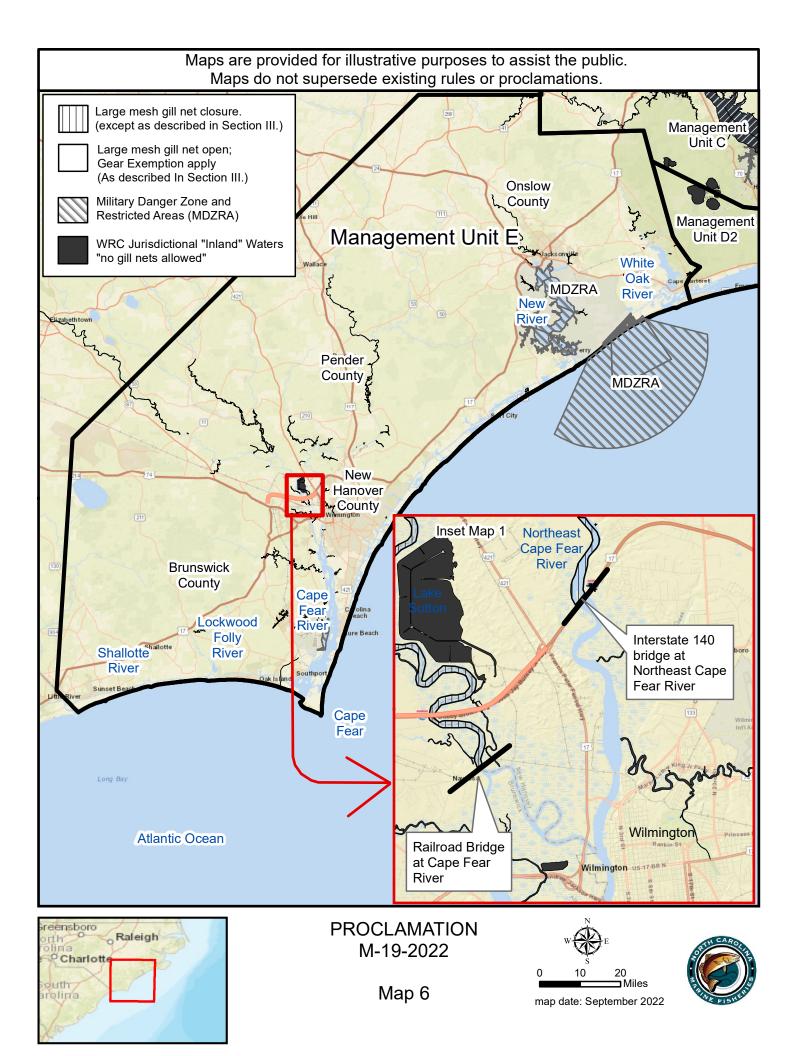

Maps are provided for illustrative purposes to assist the public. Maps do not supersede existing rules or proclamations. Large mesh gill net open within 200 yards. Large mesh gill net closure. (except as described in Section III.) Large mesh gill net open; Gear Exemption apply Management Unit A (As described In Section III.) Military Danger Zone and Restricted Areas (MDZRA) WRC Jurisdictional "Inland" Waters "no gill nets allowed" Closed to all gill nets (DMF proclamation) Managemen Management Unit B Unit C Clinton 3 Management Management Unit D1 Unit E Management Unit D2 See Map 6, Inset Map 1, as described in Section II. Philadelphia PROCLAMATION Washington M-19-2022 20 10 Miles Atlanta Map 1 map date: September 2022 Georgia