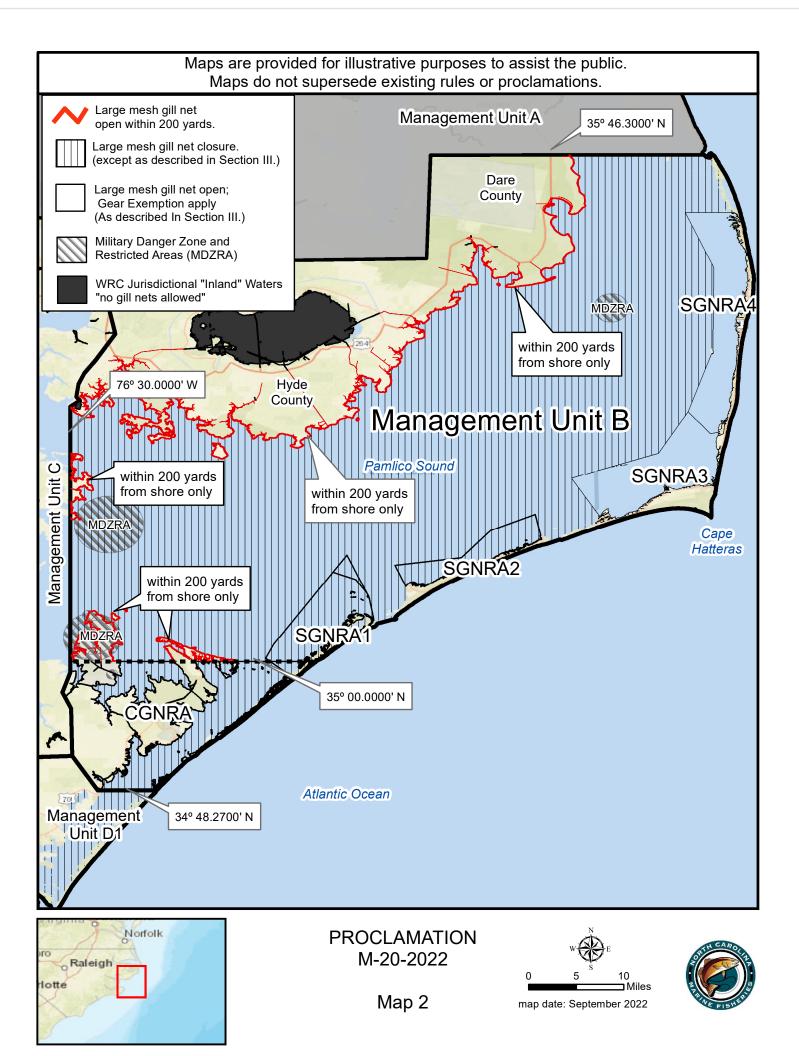

Maps are provided for illustrative purposes to assist the public. Maps do not supersede existing rules or proclamations. Large mesh gill net open within 200 yards. Large mesh gill net closure. (except as described in Section III.) Large mesh gill net open; Gear Exemption apply Management Unit A (As described In Section III.) Military Danger Zone and Restricted Areas (MDZRA) WRC Jurisdictional "Inland" Waters "no gill nets allowed" Closed to all gill nets (DMF proclamation) Managemen Management Unit B Unit C Clinton Management Management Unit D1 Unit E Management Unit D2 Philadelphia PROCLAMATION Washington M-20-2022 20 Miles Atlanta Map 1 map date: September 2022 Georgia