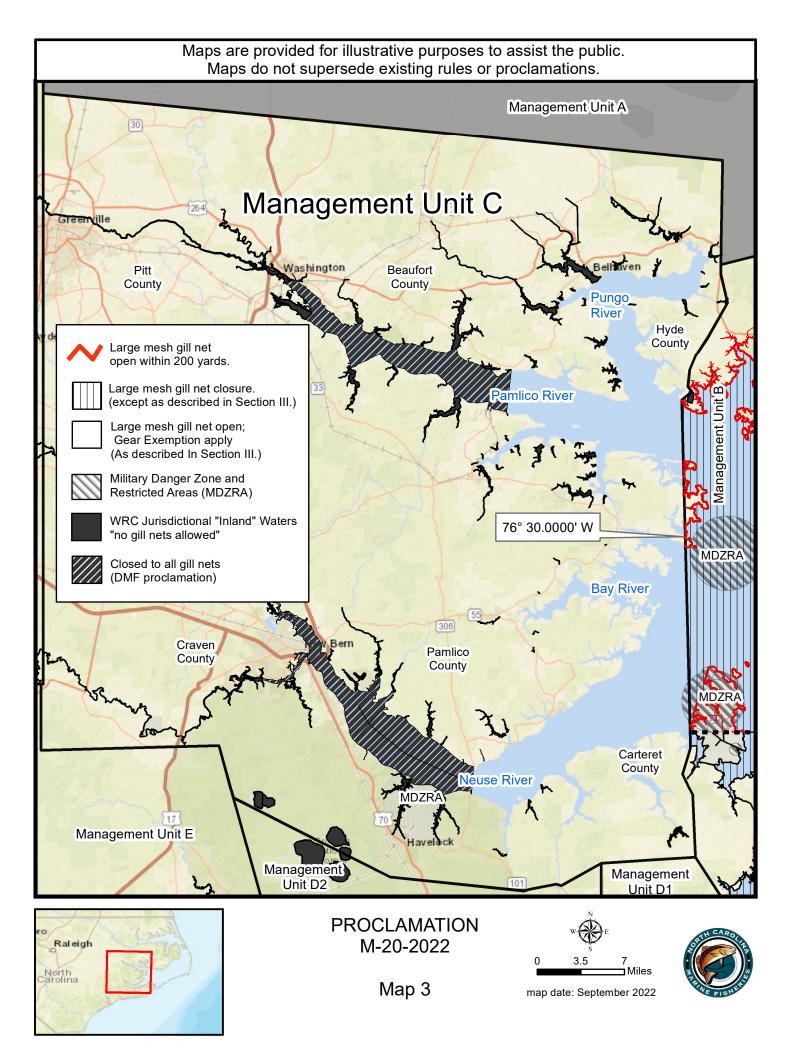

Maps are provided for illustrative purposes to assist the public. Maps do not supersede existing rules or proclamations. Large mesh gill net open within 200 yards. Large mesh gill net closure. (except as described in Section III.) Large mesh gill net open; Gear Exemption apply Management Unit A (As described In Section III.) Military Danger Zone and Restricted Areas (MDZRA) WRC Jurisdictional "Inland" Waters "no gill nets allowed" Closed to all gill nets (DMF proclamation) Managemen Management Unit B Unit C Clinton Management Management Unit D1 Unit E Management Unit D2 Philadelphia PROCLAMATION Washington M-20-2022 20 Miles Atlanta Map 1 map date: September 2022 Georgia