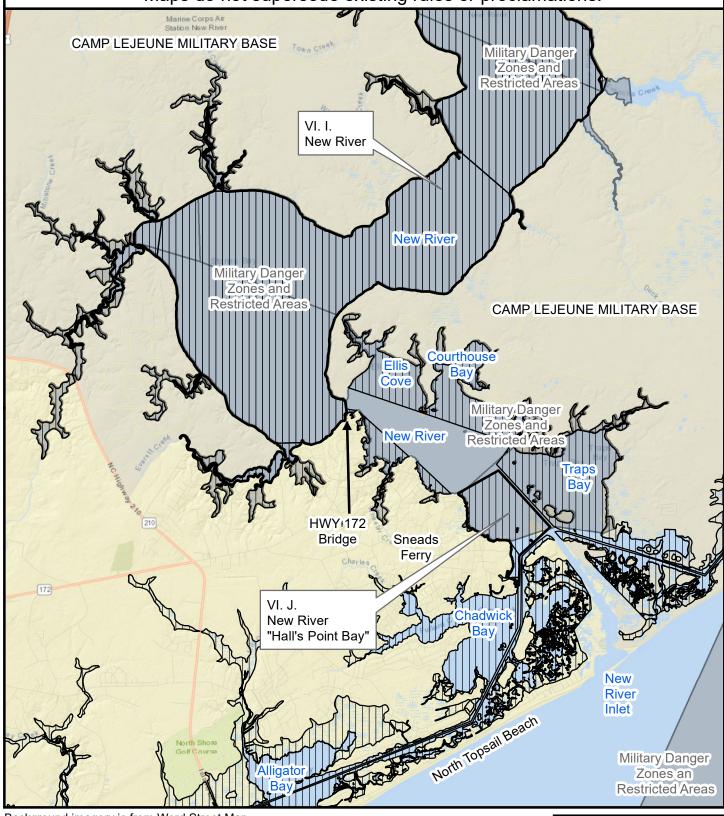

Maps are provided for illustrative purposes to assist the public. Maps do not supersede existing rules or proclamations. White Oak River Highway 24 Swansboro Highway 24 West Channel-Cedar Point Island Channel Emerald Isle ".. between the Highway 58 Bridge and Bogue Inlet Channel." **Bogue** Inlet Background imagery is from Word Street Map.

## AREAS OPEN TO CRAB POTTING BY V. - IX. INDICATED BY HATCHING

These maps may not include all areas open to pots and areas closed to pots in the crab spawning sanctuaries. Please see General Information E. and F. for more details.

Miles

0 0.5 1

Datum: NAD83 Projection: NC State Plane Map Date: April 2022

### PROCLAMATION PT-1-2022