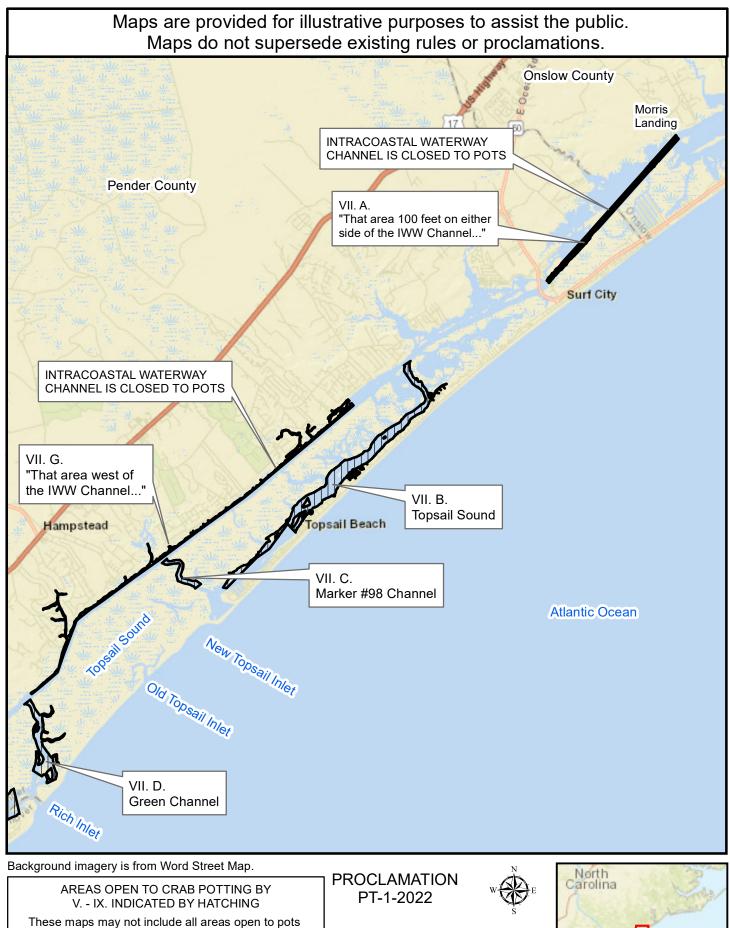

## AREAS OPEN TO CRAB POTTING BY V. - IX. INDICATED BY HATCHING

These maps may not include all areas open to pots and areas closed to pots in the crab spawning sanctuaries. Please see General Information E. and F. for more details.