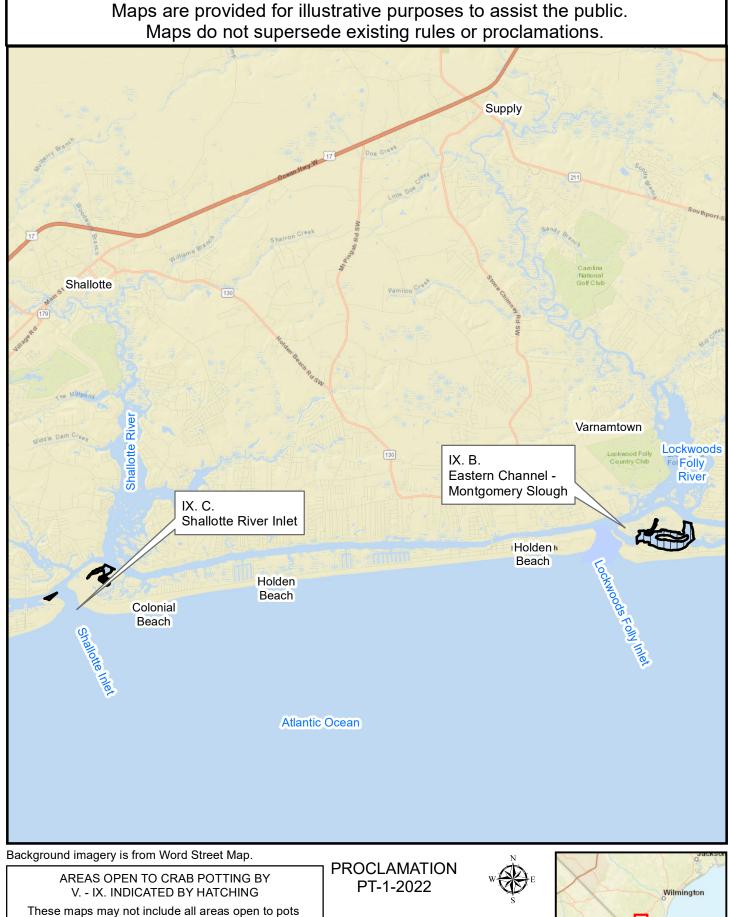

## AREAS OPEN TO CRAB POTTING BY V. - IX. INDICATED BY HATCHING

These maps may not include all areas open to pots and areas closed to pots in the crab spawning sanctuaries. Please see General Information E. and F. for more details.

Miles

0 0.5 1

Datum: NAD83 Projection: NC State Plane Map Date: April 2022

### PROCLAMATION PT-1-2022