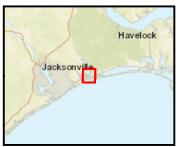

Maps are provided for illustrative purposes to assist the public. Maps do not supersede existing rules or proclamations. White Oak River Highway 24 Swansboro Highway 24 West Channel-Cedar Point Island Channel Emerald Isle ".. between the Highway 58 Bridge and Bogue Inlet Channel." **Bogue** Inlet Background imagery is from Word Street Map.

## AREAS OPEN TO CRAB POTTING BY V. - IX. INDICATED BY HATCHING

These maps may not include all areas open to pots and areas closed to pots in the crab spawning sanctuaries. Please see General Information E. and F. for more details.

Miles

0 0.5 1

Datum: NAD83 Projection: NC State Plane Map Date: April 2022

### PROCLAMATION PT-1-2022