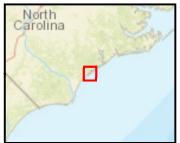

## AREAS OPEN TO CRAB POTTING BY V. - IX. INDICATED BY HATCHING

These maps may not include all areas open to pots and areas closed to pots in the crab spawning sanctuaries. Please see General Information E. and F. for more details.