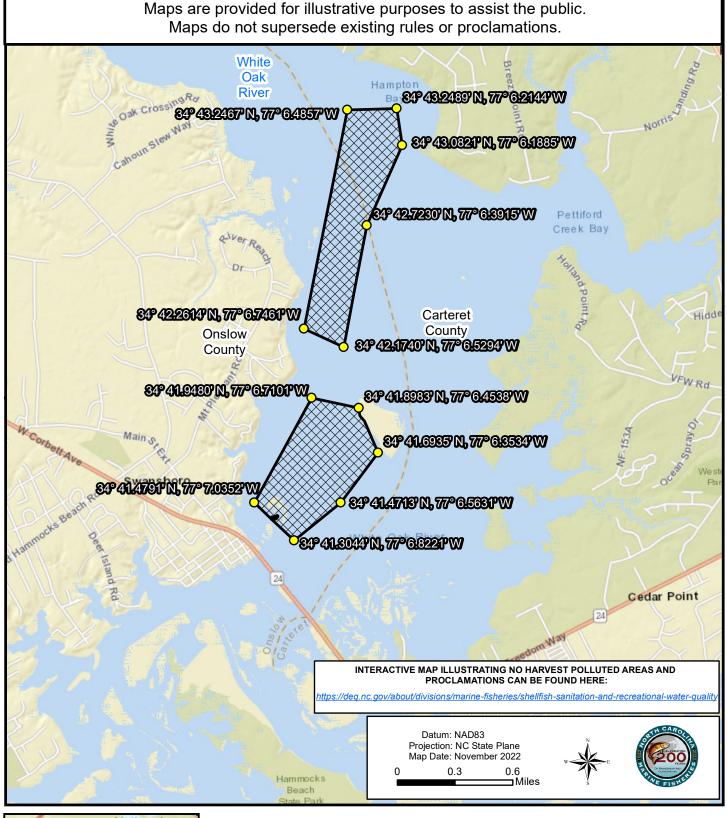

### **PROCLAMATION SF-10-2022**

I.D. White Oak River

Mechanical Clam Harvesting Areas

Maps are provided for illustrative purposes to assist the public. Maps do not supersede existing rules or proclamations. Sallier's Bay Military Danger Z Sallier's Inset Map #1 and Restricted Are Bay New River Military Danger INTRACOASTAL WATER Zones and Restricted New River Inlet Areas Chadwick Bay Onslow County Marker "65" Carteret<sup>1</sup> County Atlantic Alligator Bay Ocean Inset Map #2 0.25 Miles 0.125 Beach Mo Morris **INTRACOASTAL** Lan Landing **WATERWAY** Bethea Datum: NAD83 Projection: NC State Plane Map Date: November 2022 Marker "49" Morris Landing Moll Island INTERACTIVE MAP ILLUSTRATING NO HARVEST POLLUTED AREAS AND PROCLAMATIONS CAN BE FOUND HERE: 0.2 ☐ Miles https://deg.nc.gov/about/divisions/marine-fisheries/shellfish-sanitation-and-recreational-water-qualit 0.1

#### **PROCLAMATION SF-10-2022**

I.F. Intracoastal Waterway, from Marker "65" south of Sallier's Bay, to Marker "49" at Morris Landing.

Mechanical Clam Harvesting Areas