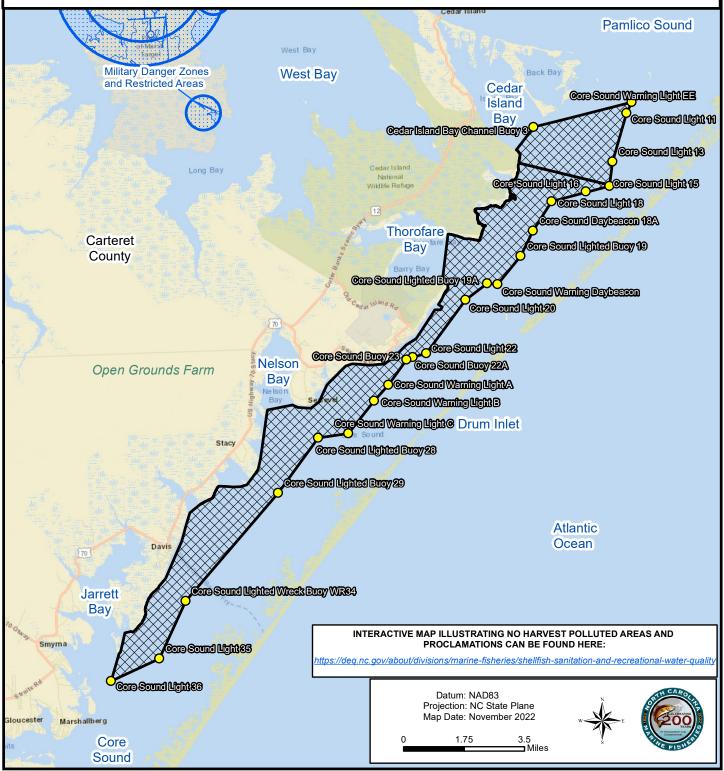

Maps are provided for illustrative purposes to assist the public.

Maps do not supersede existing rules or proclamations.

# PROCLAMATION SF-10-2022

I.A. Core Sound

Map 1

Mechanical Clam Harvesting Areas

Maps are provided for illustrative purposes to assist the public. Maps do not supersede existing rules or proclamations. Outer Banks Scenic Bywy Hwy 70 Bettie North River 70 84°432521°N, 76°856014°W Ward Creek 84° 48.0803° N, 76° 88.9117° W **84743.166TN, 76785.4558TW** 101 84°455162°N, 76°851965°W 84945.1821PN, 76985.5512PW 847 4444778 N. 767 85486 PW Goo Goose 8474444991 N, 767870391 W Bay Bay Glo 70 Beaufort The Straits The Straits ack Sound Datum: NAD83 Projection: NC State Plane INTERACTIVE MAP ILLUSTRATING NO HARVEST POLLUTED AREAS AND Map Date: November 2022 PROCLAMATIONS CAN BE FOUND HERE: 0.5