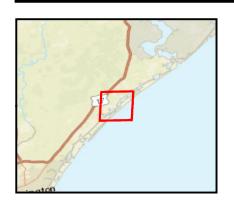

## PROCLAMATION SF-10-2022

Hwy-70 F

More he ad

I.C. Newport River

Мар 3

0.8 ☐ Miles

Datum: NAD83 Projection: NC State Plane Map Date: November 2022

Mechanical Clam Harvesting Areas