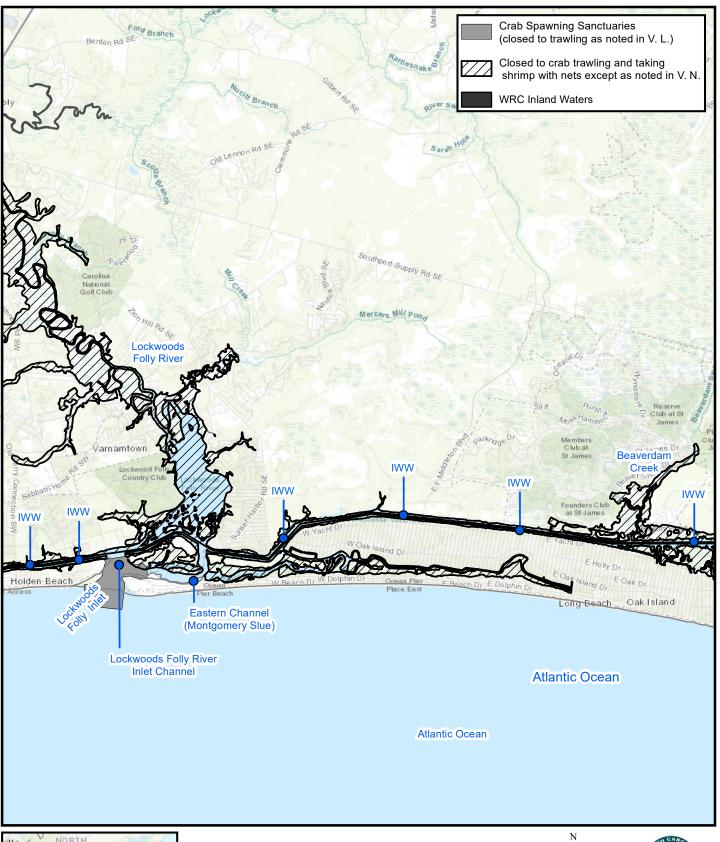

## SH-8-2022

Map 3

## PROCLAMATION SH-8-2022

Мар 4

Maps are provided for illustrative purposes to assist the public. Maps do not supersede existing rules or proclamations. Pender County Inlet Creek New Hanover Marker 98 Channel County beacon "98" to the **Futch** marker "105" Creek Channel mith creek IWW Junt **Butler Creek** Og de r (Utleys Channel) Nixon Channel Ogden Park Kings Grant **Mason Channel IWW** Wrightsville Beach Mason Inlet drawbridge to the IWW Atlantic Ocean ersity of NC **Bradley** ilmington Stokley Cut (Old Moores Inlet Channel) Beach Lee's Cut (Spring Landing Channel) Seagate **Mott Channel Atlantic Ocean** Hewletts **Banks Channel** Masonboro Inlet Crab Spawning Sanctuaries (closed to trawling as noted in V. L.) Closed to crab trawling and taking shrimp with nets except as noted in V. N. **WRC Inland Waters** Raleigh **PROCLAMATION** SH-8-2022 ROLINA Datum: NAD83 Projection: NC State Plane

Map 5

Map Date: August 2022