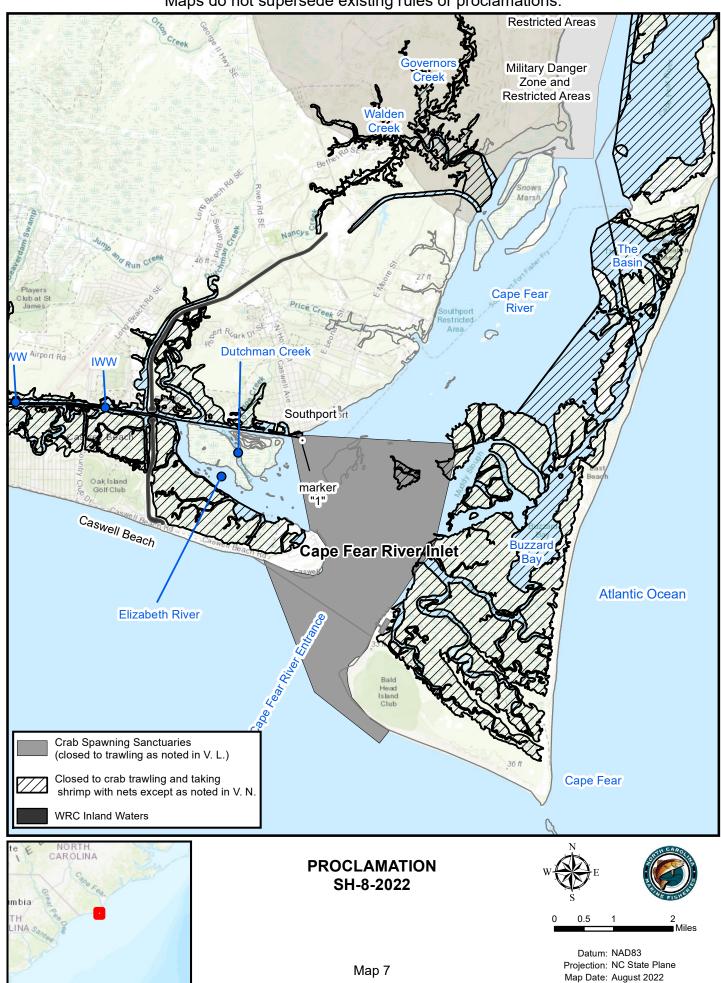

Maps do not supersede existing rules or proclamations. Onslow County Uniflite Boat Basin IWW LymanRd**IWW** marker Willis Landing "55" IWW Bear Island Marine Corps rps Base Camp imp Lejeune une Banks Channel Suanders (Sanders) Creek Muddy Creek Military Danger Zones and Bear Creek **Restricted Areas** Shackelfoot The Channel Horseshoe marker "61" Banks **Atlantic Ocean** Channel marker "63" **Atlantic Ocean** Military Danger Zones and **Restricted Areas** Crab Spawning Sanctuaries (closed to trawling as noted in V. L.) Military Danger Zones and Closed to crab trawling and taking shrimp with nets except as noted in V. N. **Restricted Areas WRC Inland Waters** NORTH **PROCLAMATION** SH-8-2022 0.25 0.5 Datum: NAD83 Map 2 Projection: NC State Plane

Map Date: August 2022

Maps are provided for illustrative purposes to assist the public.