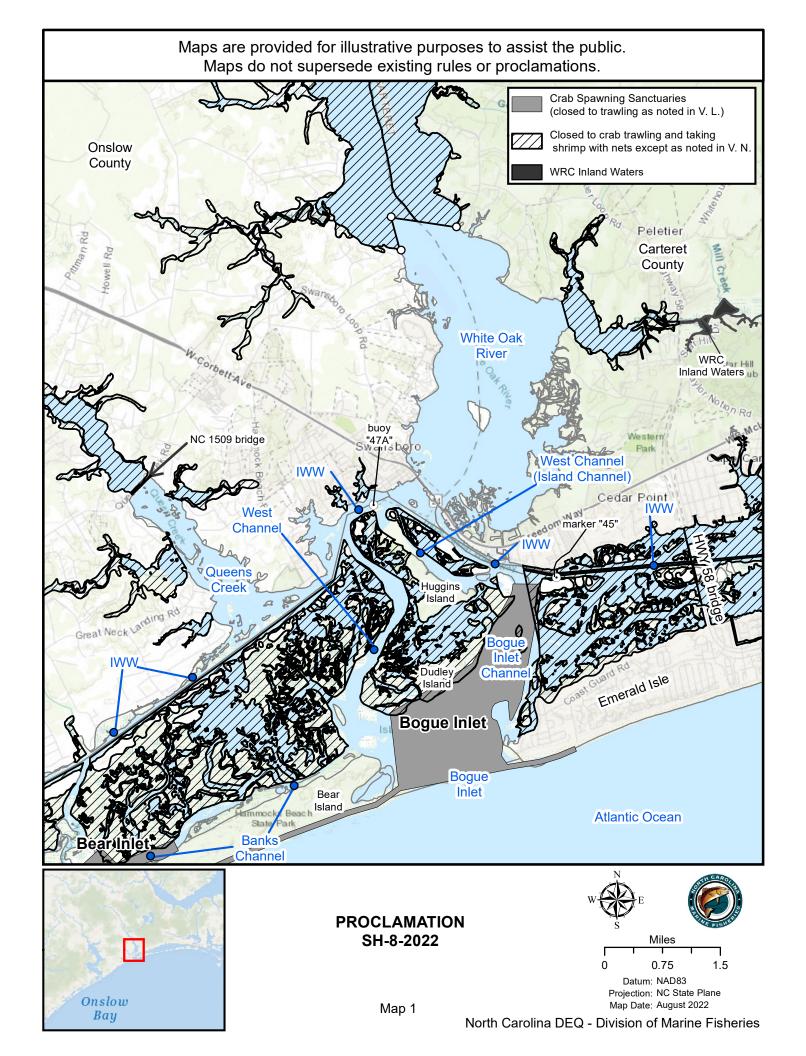

Maps do not supersede existing rules or proclamations. Onslow County Uniflite Boat Basin IWW LymanRd**IWW** marker Willis Landing "55" IWW Bear Island Marine Corps rps Base Camp imp Lejeune une Banks Channel Suanders (Sanders) Creek Muddy Creek Military Danger Zones and Bear Creek **Restricted Areas** Shackelfoot The Channel Horseshoe marker "61" Banks **Atlantic Ocean** Channel marker "63" **Atlantic Ocean** Military Danger Zones and **Restricted Areas** Crab Spawning Sanctuaries (closed to trawling as noted in V. L.) Military Danger Zones and Closed to crab trawling and taking shrimp with nets except as noted in V. N. **Restricted Areas WRC Inland Waters** NORTH **PROCLAMATION** SH-8-2022 0.25 0.5 Datum: NAD83 Map 2 Projection: NC State Plane

Map Date: August 2022

Maps are provided for illustrative purposes to assist the public.