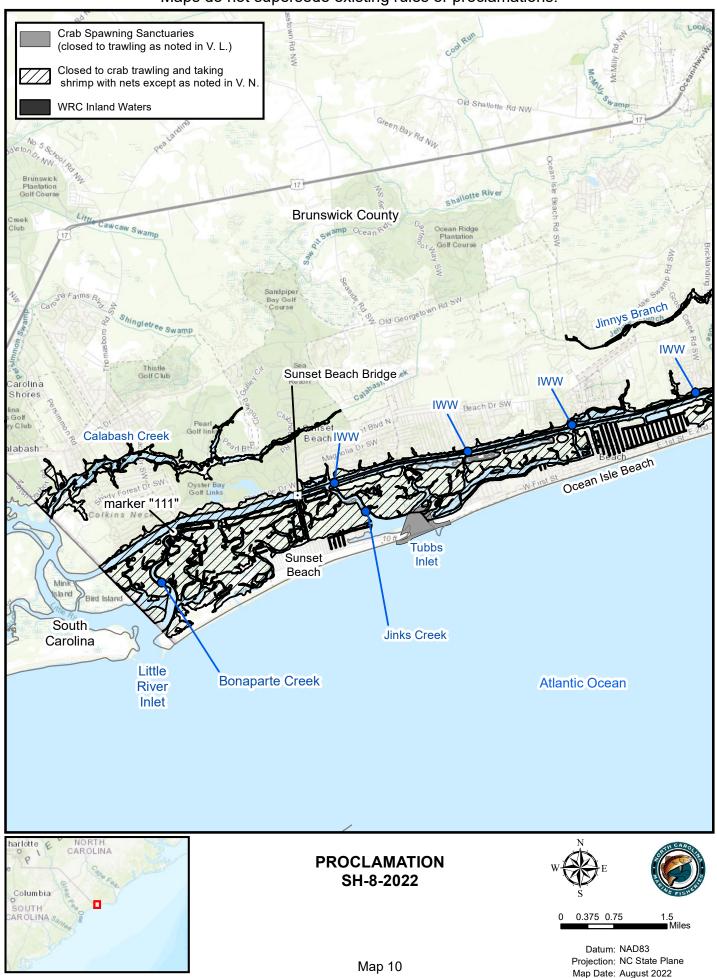

## PROCLAMATION SH-8-2022

Мар 4

Maps are provided for illustrative purposes to assist the public. Maps do not supersede existing rules or proclamations. Pender County Inlet Creek New Hanover Marker 98 Channel County beacon "98" to the **Futch** marker "105" Creek Channel mith creek IWW Junt **Butler Creek** Og de r (Utleys Channel) Nixon Channel Ogden Park Kings Grant **Mason Channel IWW** Wrightsville Beach Mason Inlet drawbridge to the IWW Atlantic Ocean ersity of NC **Bradley** ilmington Stokley Cut (Old Moores Inlet Channel) Beach Lee's Cut (Spring Landing Channel) Seagate **Mott Channel Atlantic Ocean** Hewletts **Banks Channel** Masonboro Inlet Crab Spawning Sanctuaries (closed to trawling as noted in V. L.) Closed to crab trawling and taking shrimp with nets except as noted in V. N. **WRC Inland Waters** Raleigh **PROCLAMATION** SH-8-2022 ROLINA Datum: NAD83 Projection: NC State Plane

Map 5

Map Date: August 2022