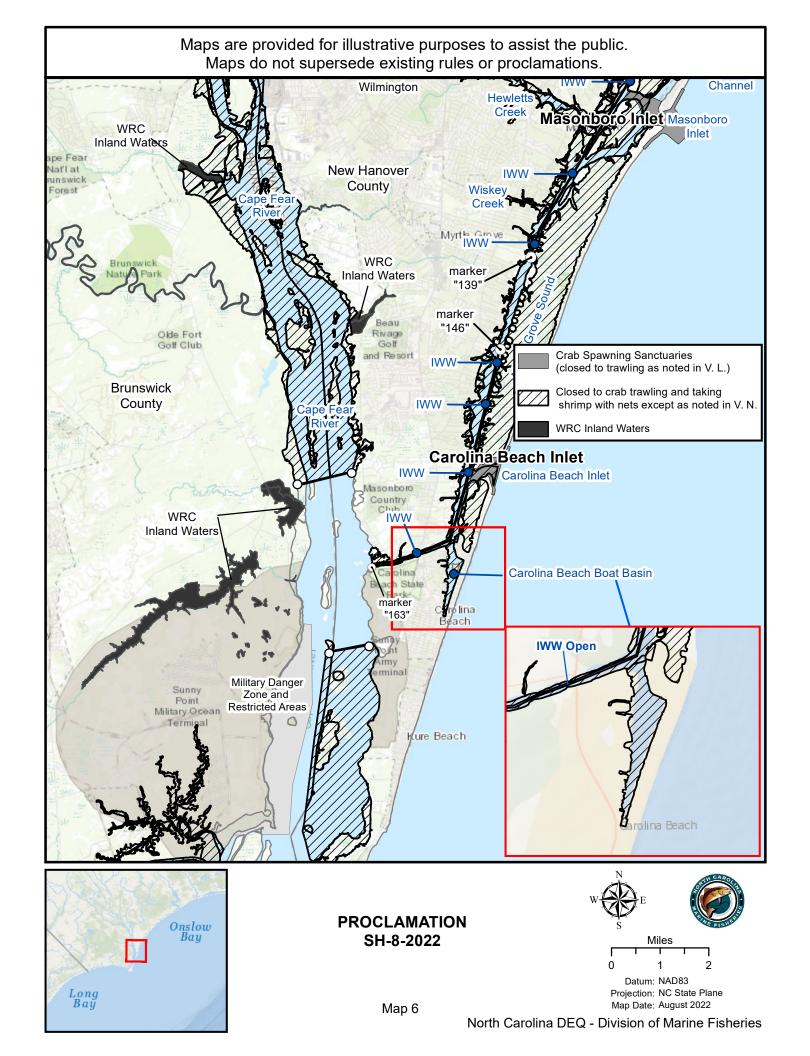

r proclamations. Pender County Inlet Creek New Hanover Marker 98 Channel County beacon "98" to the **Futch** marker "105" Creek Channel mith creek IWW Junt **Butler Creek** Og de r (Utleys Channel) Nixon Channel Ogden Park Kings Grant **Mason Channel IWW** Wrightsville Beach Mason Inlet drawbridge to the IWW Atlantic Ocean ersity of NC **Bradley** ilmington Stokley Cut (Old Moores Inlet Channel) Beach Lee's Cut (Spring Landing Channel) Seagate **Mott Channel Atlantic Ocean** Hewletts **Banks Channel** Masonboro Inlet Crab Spawning Sanctuaries (closed to trawling as noted in V. L.) Closed to crab trawling and taking shrimp with nets except as noted in V. N. **WRC Inland Waters** Raleigh **PROCLAMATION** SH-8-2022 ROLINA Datum: NAD83 Projection: NC State Plane

Map 5

Map Date: August 2022









## PROCLAMATION SH-8-2022





0 0.375 0.75 1.5 Miles