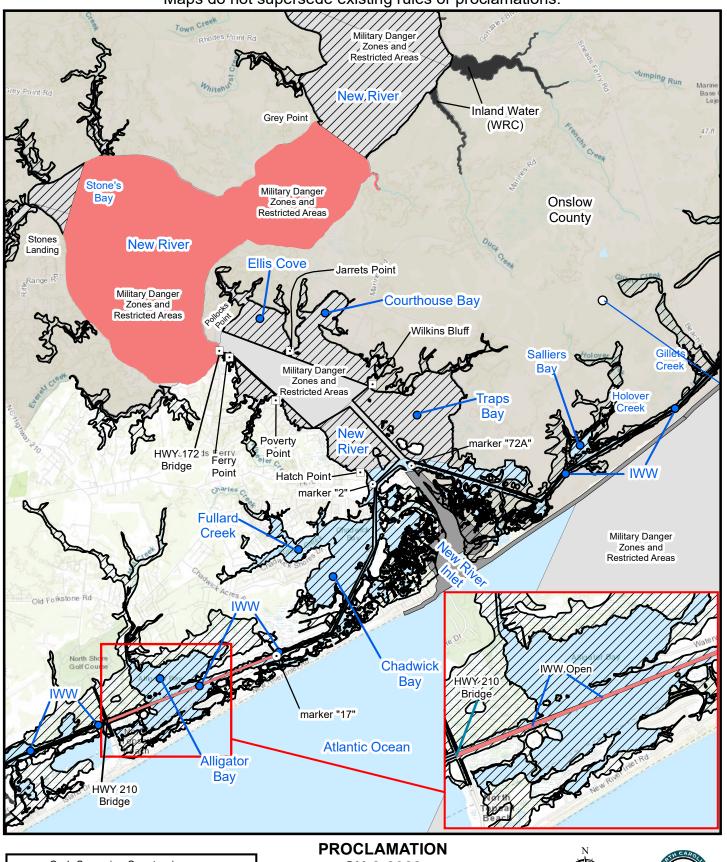

mations. Onslow County Uniflite Boat Basin IWW LymanRd**IWW** marker Willis Landing "55" IWW Bear Island Marine Corps rps Base Camp imp Lejeune une Banks Channel Suanders (Sanders) Creek Muddy Creek Military Danger Zones and Bear Creek **Restricted Areas** Shackelfoot The Channel Horseshoe marker "61" Banks **Atlantic Ocean** Channel marker "63" **Atlantic Ocean** Military Danger Zones and **Restricted Areas** Crab Spawning Sanctuaries (closed to trawling as noted in V. L.) Military Danger Zones and Closed to crab trawling and taking shrimp with nets except as noted in V. N. **Restricted Areas WRC Inland Waters** NORTH **PROCLAMATION** SH-8-2022 0.25 0.5 Datum: NAD83 Map 2 Projection: NC State Plane

Map Date: August 2022

Maps are provided for illustrative purposes to assist the public.





## SH-8-2022

Map 3









## PROCLAMATION SH-8-2022



Мар 4

Maps are provided for illustrative purposes to assist the public. Maps do not supersede existing rules or proclamations. Pender County Inlet Creek New Hanover Marker 98 Channel County beacon "98" to the **Futch** marker "105" Creek Channel mith creek IWW Junt **Butler Creek** Og de r (Utleys Channel) Nixon Channel Ogden Park Kings Grant **Mason Channel IWW** Wrightsville Beach Mason Inlet drawbridge to the IWW Atlantic Ocean ersity of NC **Bradley** ilmington Stokley Cut (Old Moores Inlet Channel) Beach Lee's Cut (Spring Landing Channel) Seagate **Mott Channel Atlantic Ocean** Hewletts **Banks Channel** Masonboro Inlet Crab Spawning Sanctuaries (closed to trawling as noted in V. L.) Closed to crab trawling and taking shri