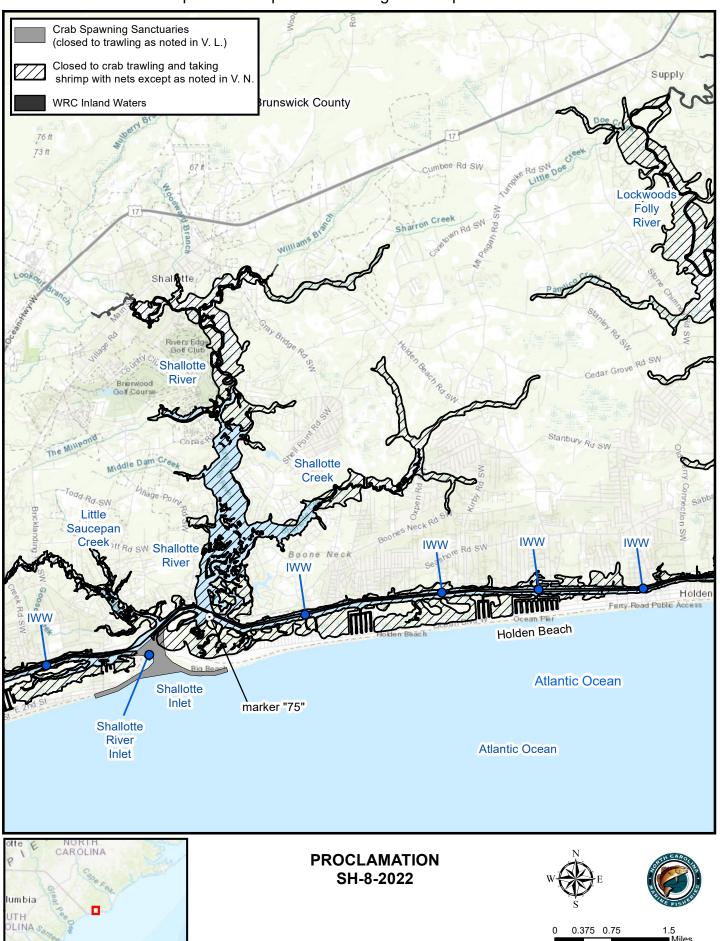

Maps do not supersede existing rules or proclamations. Onslow County Uniflite Boat Basin IWW LymanRd**IWW** marker Willis Landing "55" IWW Bear Island Marine Corps rps Base Camp imp Lejeune une Banks Channel Suanders (Sanders) Creek Muddy Creek Military Danger Zones and Bear Creek **Restricted Areas** Shackelfoot The Channel Horseshoe marker "61" Banks **Atlantic Ocean** Channel marker "63" **Atlantic Ocean** Military Danger Zones and **Restricted Areas** Crab Spawning Sanctuaries (closed to trawling as noted in V. L.) Military Danger Zones and Closed to crab trawling and taking shrimp with nets except as noted in V. N. **Restricted Areas WRC Inland Waters** NORTH **PROCLAMATION** SH-8-2022 0.25 0.5 Datum: NAD83 Map 2 Projection: NC State Plane

Map Date: August 2022

Maps are provided for illustrative purposes to assist the public.