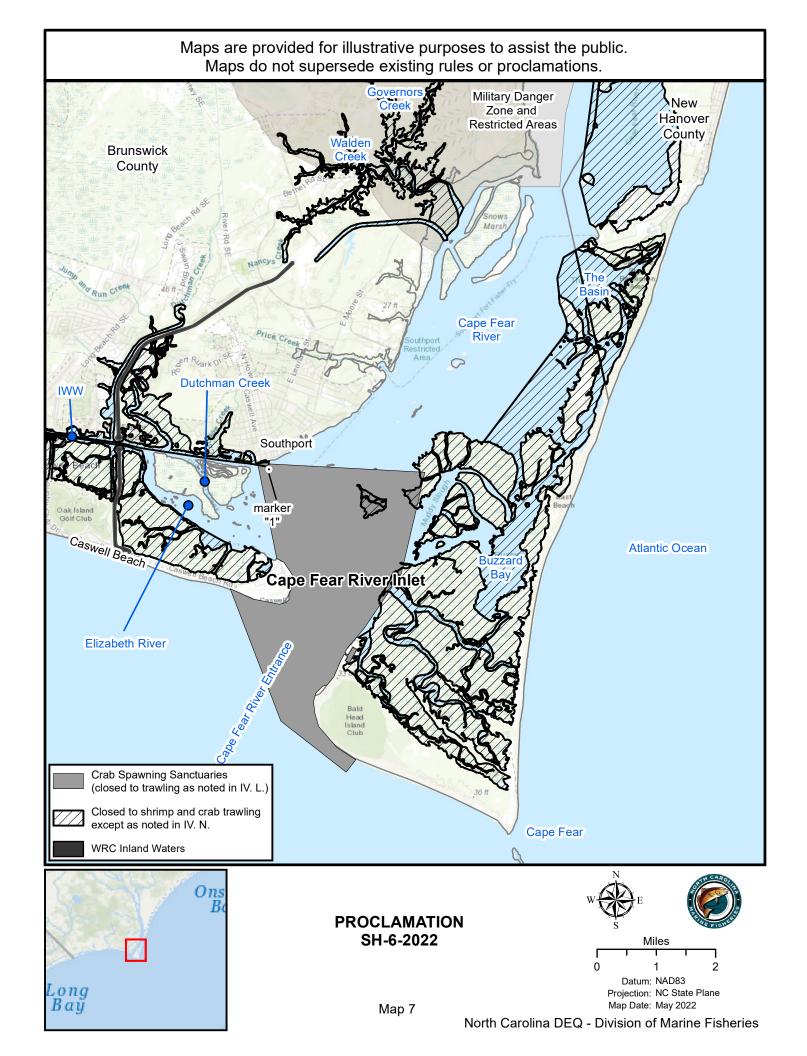

## Maps are provided for illustrative purposes to assist the public. Maps do not supersede existing rules or proclamations. Marine Corps Air Station New River Military Danger / Zones and / Frenchs Creek Rhodes Restricted Areas Whitehurst Creek New River WRC Muddy **Grey Point Inland Waters** Creek Onslow Duck Creek County Military Dangei Zones and Restricted Areas Marine Corps Base Camp Lejeune **New River** Landing Ellis Cove Jarrets Point Military Danger Courthouse Bay / Zones and / Restricted Areas Wilkins Bluff Salliers Military Dange Zones and Restricted Areas Bay marker "72A" Point Ferry Bridge Point Hatch Point marker **Fullard** Creek Military Danger Zones and Restricted Areas Old Folkstone Rd North Shore Chadwick Bay marker "17" Crab Spawning Sanctuaries (closed to trawling as noted in IV. L.) Closed to shrimp and crab trawling Alligator **Atlantic Ocean** except as noted in IV. N. Bay **WRC Inland Waters PROCLAMATION** SH-6-2022 Miles 0 1 Onslow Datum: NAD83 Bay Projection: NC State Plane Map Date: May 2022 Map 3