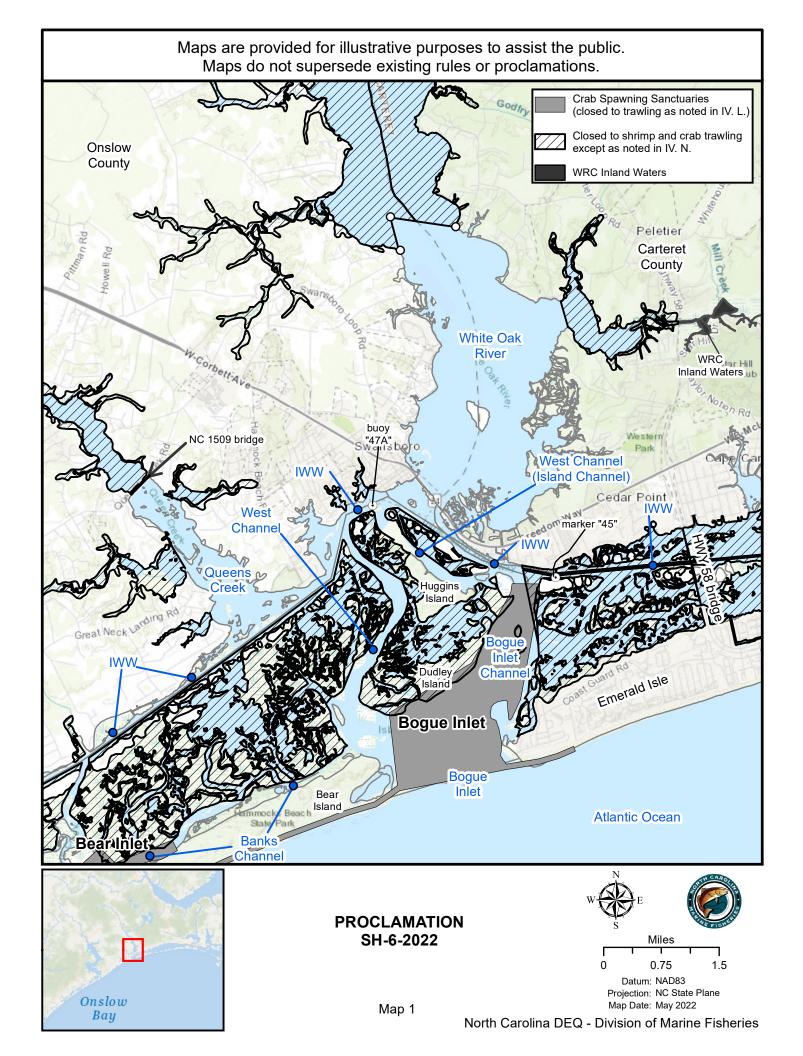

except as noted in IV. N.

WRC Inland Waters

Closed to shrimp and crab trawling except as noted in IV. N.

WRC Inland Waters