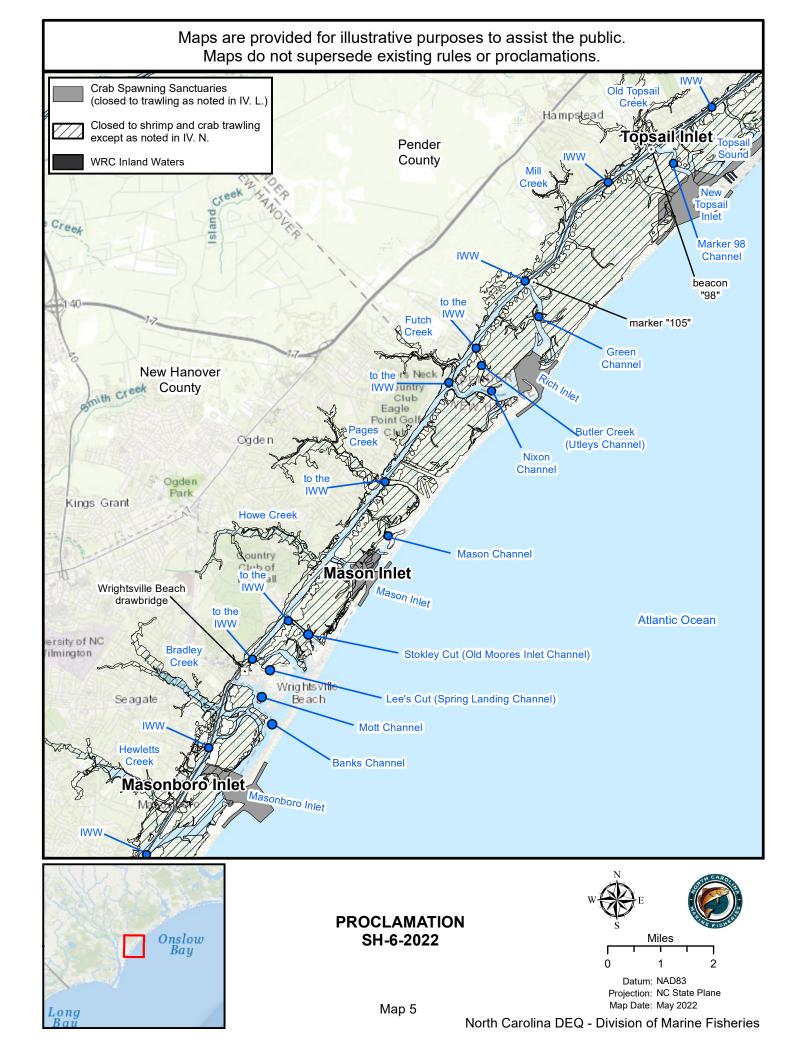

## PROCLAMATION SH-6-2022

Datum: NAD83 Projection: NC State Plane Map Date: May 2022

Map 10

WRC Inland Waters