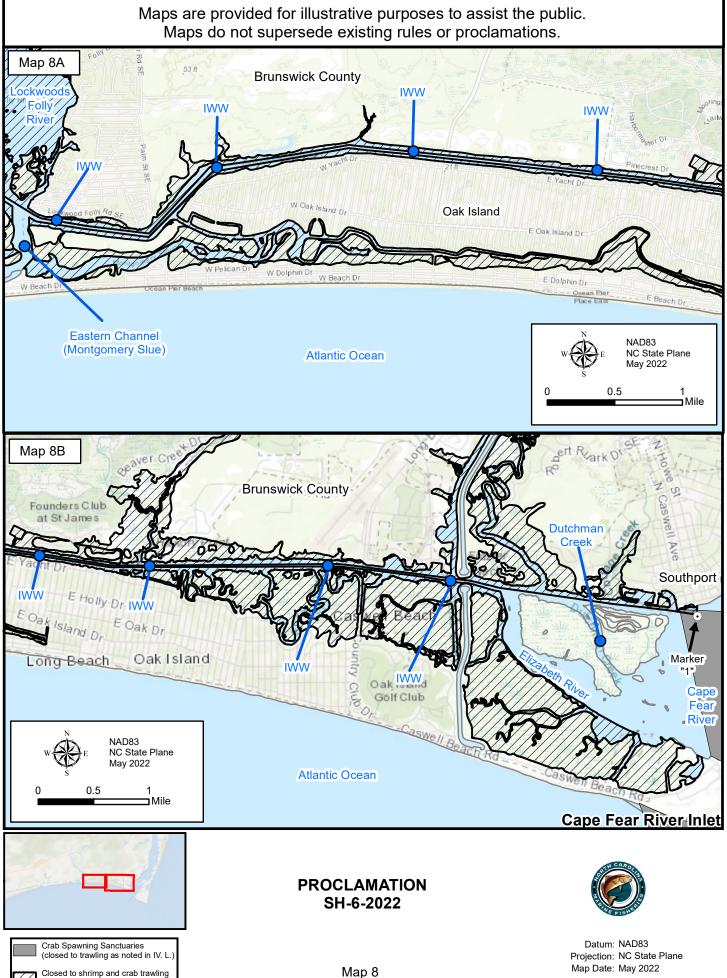

except as noted in IV. N.

WRC Inland Waters

Closed to shrimp and crab trawling except as noted in IV. N.

WRC Inland Waters