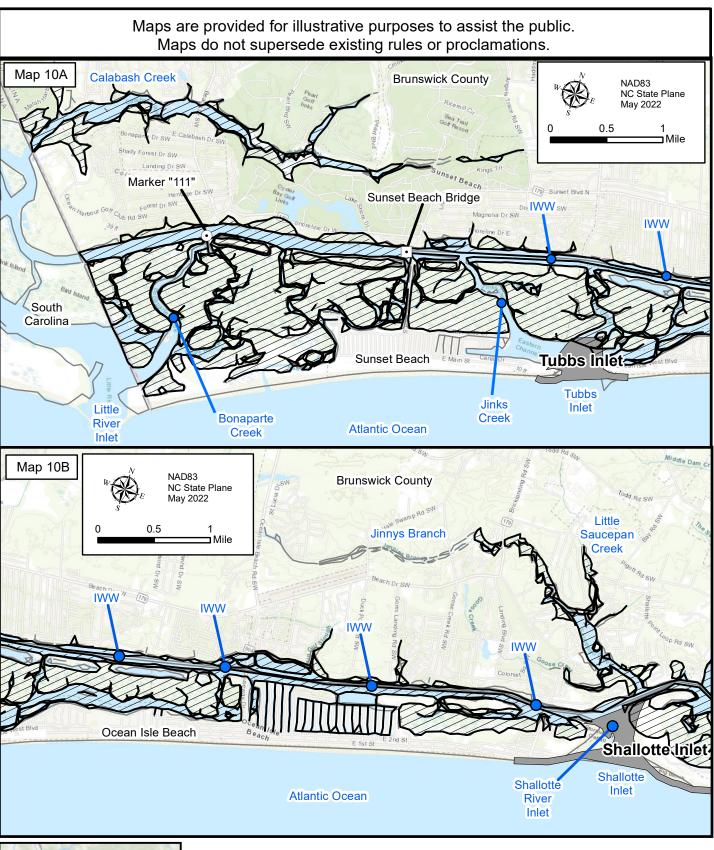

## PROCLAMATION SH-6-2022

Datum: NAD83 Projection: NC State Plane Map Date: May 2022

Map 10

WRC Inland Waters