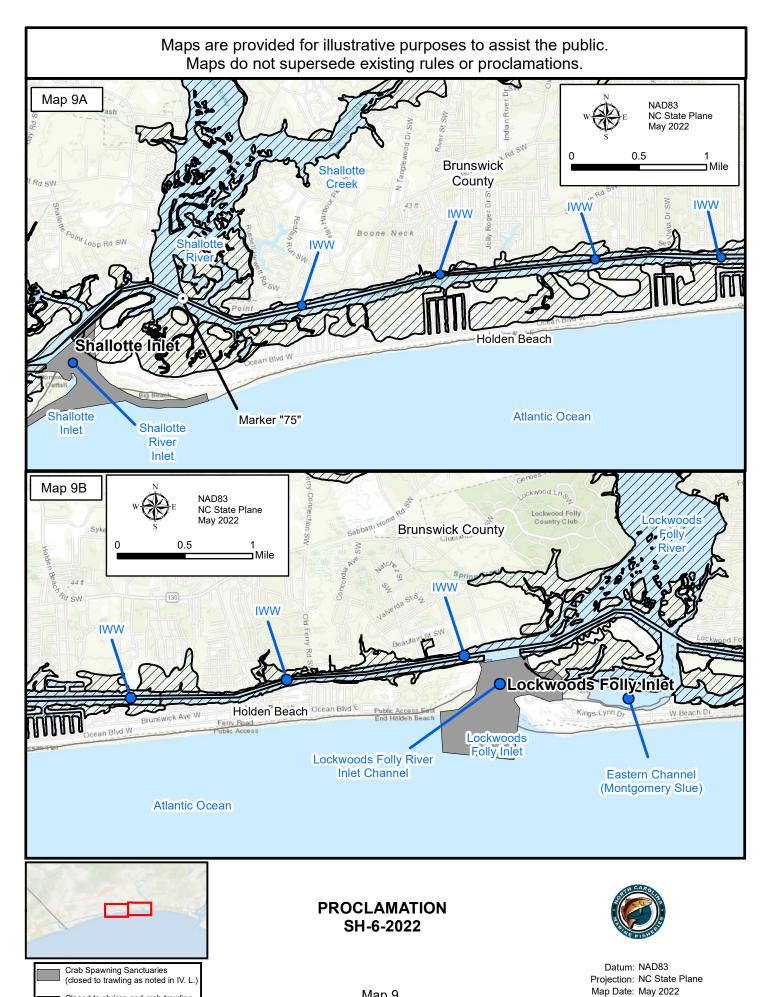

## PROCLAMATION SH-6-2022

Datum: NAD83 Projection: NC State Plane Map Date: May 2022

Map 10

WRC Inland Waters