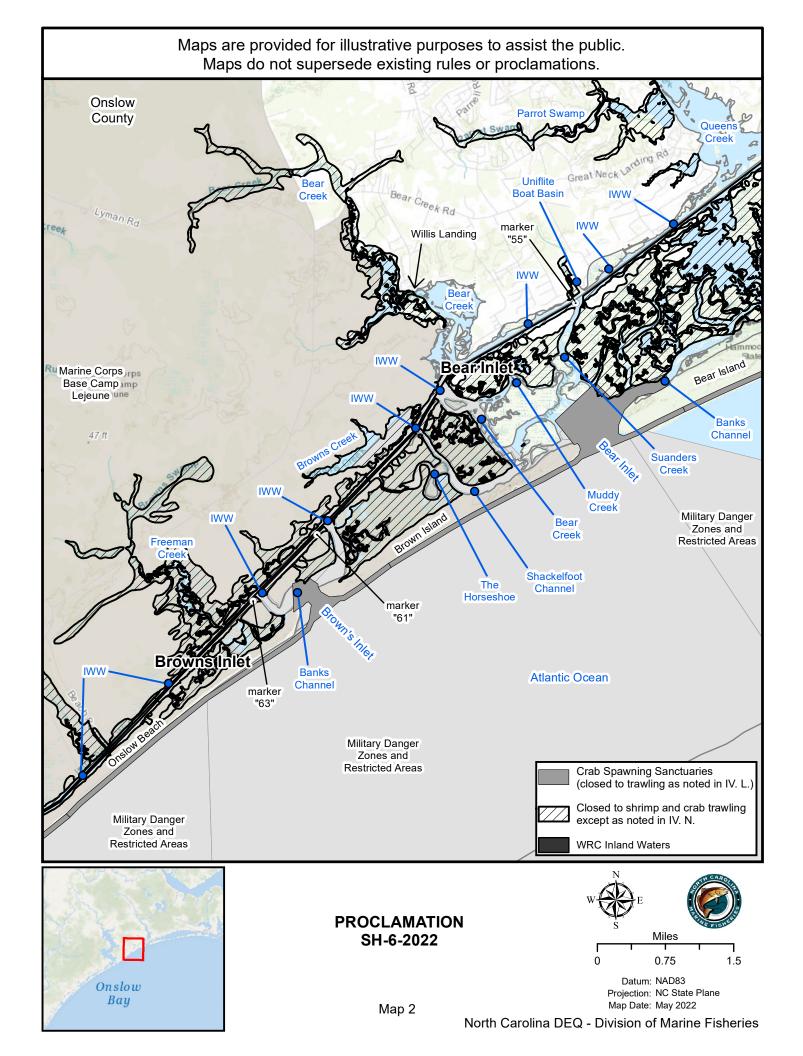

except as noted in IV. N.

WRC Inland Waters

Closed to shrimp and crab trawling except as noted in IV. N.

WRC Inland Waters