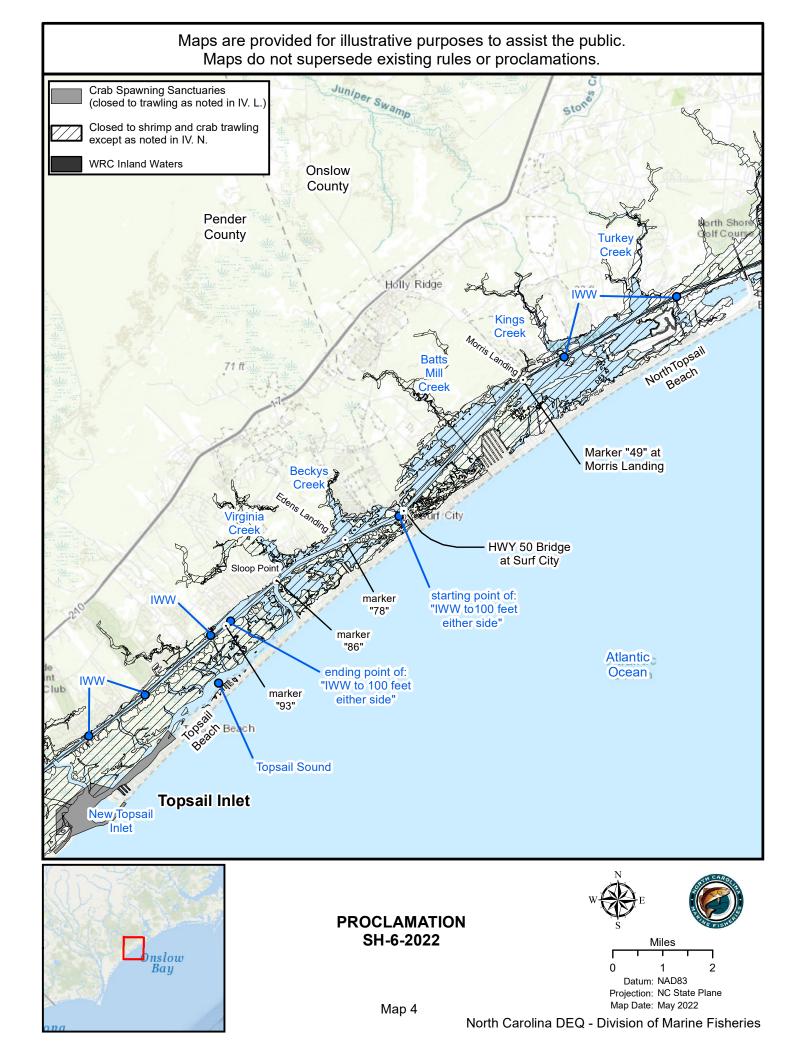

## Maps are provided for illustrative purposes to assist the public. Maps do not supersede existing rules or proclamations. Marine Corps Air Station New River Military Danger / Zones and / Frenchs Creek Rhodes Restricted Areas Whitehurst Creek New River WRC Muddy **Grey Point Inland Waters** Creek Onslow Duck Creek County Military Dangei Zones and Restricted Areas Marine Corps Base Camp Lejeune **New River** Landing Ellis Cove Jarrets Point Military Danger Courthouse Bay / Zones and / Restricted Areas Wilkins Bluff Salliers Military Dange Zones and Restricted Areas Bay marker "72A" Point Ferry Bridge Point Hatch Point marker **Fullard** Creek Military Danger Zones and Restricted Areas Old Folkstone Rd North Shore Chadwick Bay marker "17" Crab Spawning Sanctuaries (closed to trawling as noted in IV. L.) Closed to shrimp and crab trawling Alligator **Atlantic Ocean** except as noted in IV. N. Bay **WRC Inland Waters PROCLAMATION** SH-6-2022 Miles 0 1 Onslow Datum: NAD83 Bay Projection: NC State Plane Map Date: May 2022 Map 3