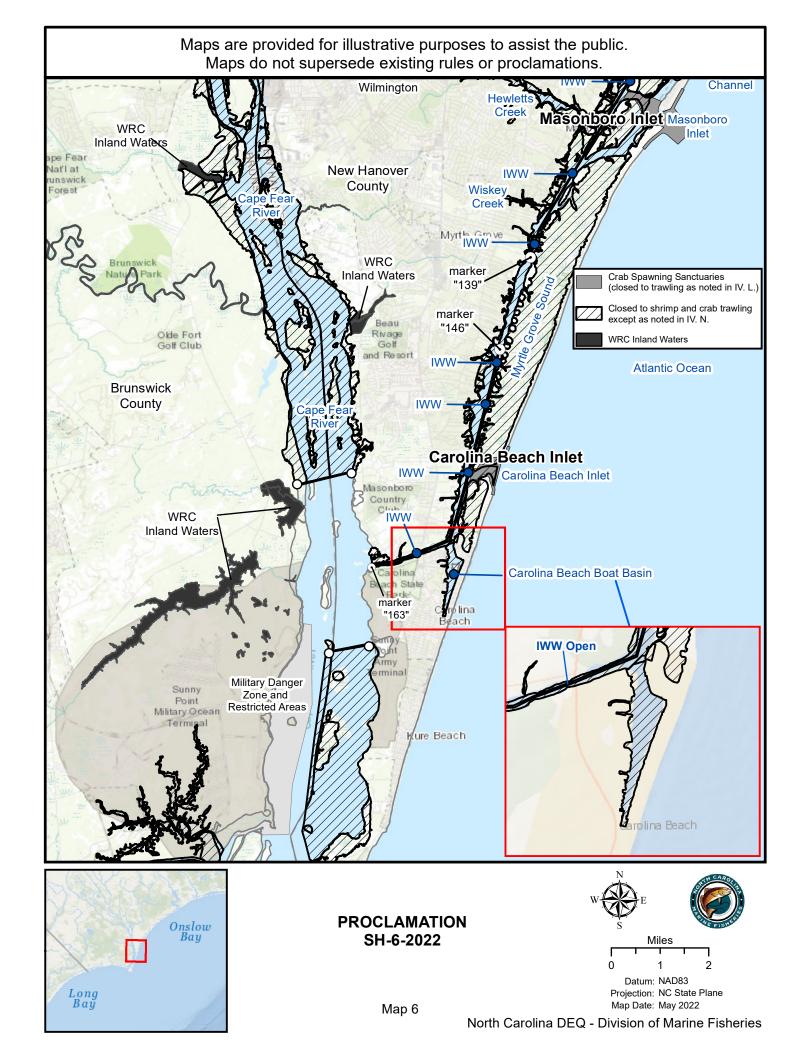

## Maps are provided for illustrative purposes to assist the public. Maps do not supersede existing rules or proclamations. Marine Corps Air Station New River Military Danger / Zones and / Frenchs Creek Rhodes Restricted Areas Whitehurst Creek New River WRC Muddy **Grey Point Inland Waters** Creek Onslow Duck Creek County Military Dangei Zones and Restricted Areas Marine Corps Base Camp Lejeune **New River** Landing Ellis Cove Jarrets Point Military Danger Courthouse Bay / Zones and / Restricted Areas Wilkins Bluff Salliers Military Dange Zones and Restricted Areas Bay marker "72A" Point Ferry Bridge Point Hatch Point marker **Fullard** Creek Military Danger Zones and Restricted Areas Old Folkstone Rd North Shore Chadwick Bay marker "17" Crab Spawning Sanctuaries (closed to trawling as noted in IV. L.) Closed to shrimp and crab trawling Alligator **Atlantic Ocean** except as noted in IV. N. Bay **WRC Inland Waters PROCLAMATION** SH-6-2022 Miles 0 1 Onslow Datum: NAD83 Bay Projection: NC State Plane Map Date: May 2022 Map 3