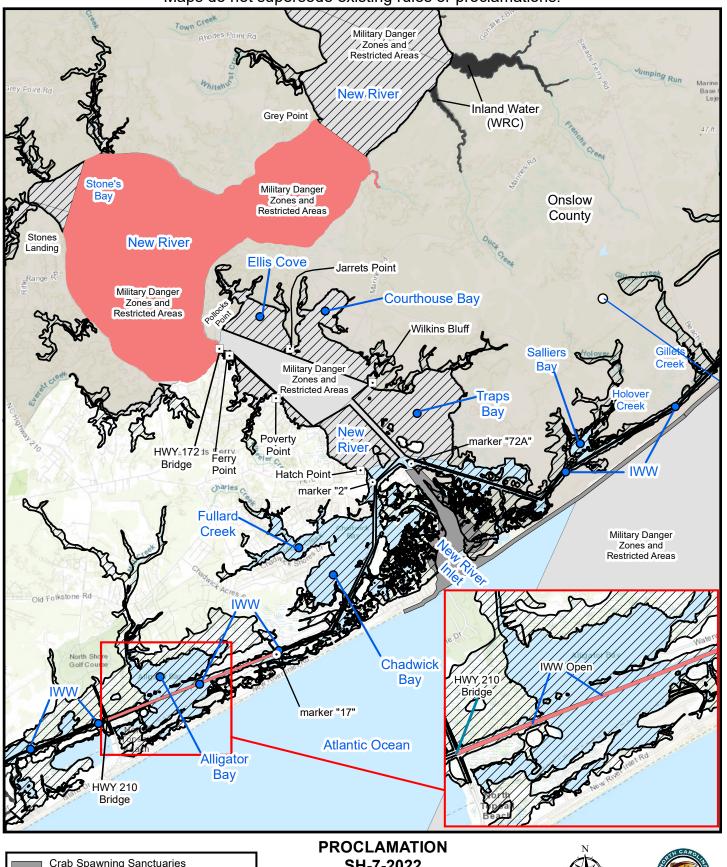

## SH-7-2022

Map 3

Maps are provided for illustrative purposes to assist the public.

Maps do not supersede existing rules or proclamations.