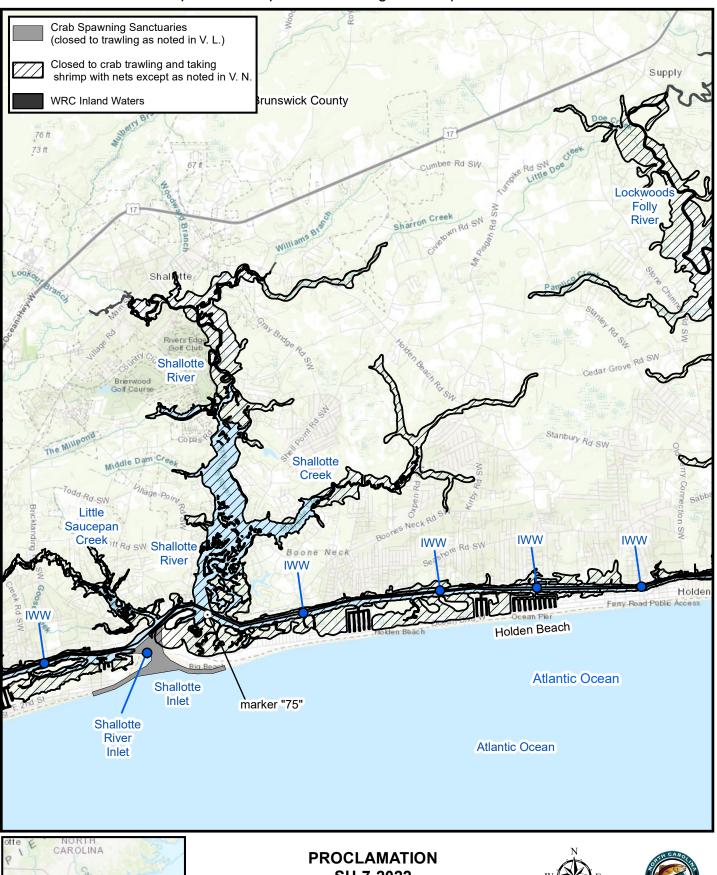

## SH-7-2022

Map 3

Maps are provided for illustrative purposes to assist the public.

Maps do not supersede existing rules or proclamations.

## PROCLAMATION SH-7-2022

0 0.375 0.75 1.5 Miles

Maps are provided for illustrative purposes to assist the public. Maps do not supersede existing rules or proclamations.