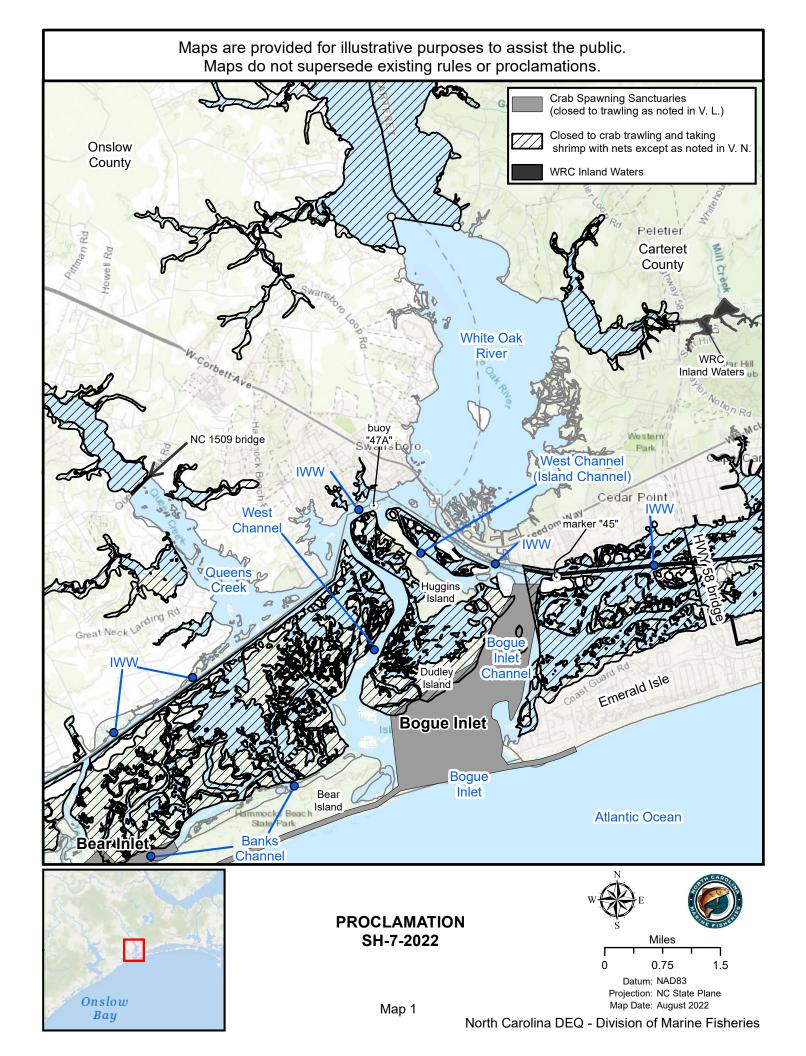

Maps are provided for illustrative purposes to assist the public.

Projection: NC State Plane
Map Date: August 2022

Maps are provided for illustrative purposes to assist the public. Maps do not supersede existing rules or proclamations.