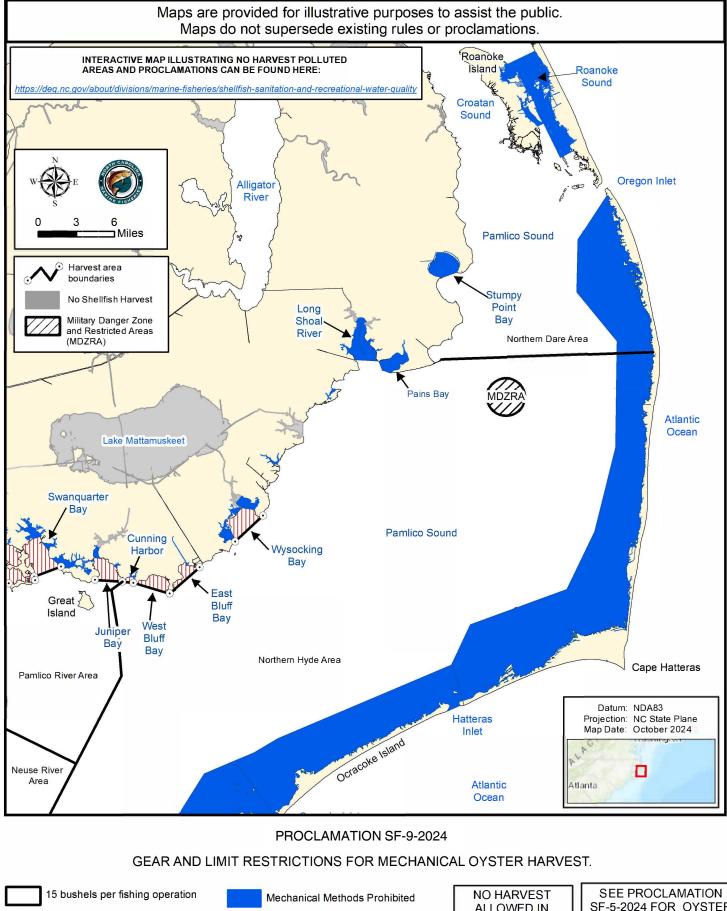

PROCLAMATION SF-9-2024

## GEAR AND LIMIT RESTRICTIONS FOR MECHANICAL OYSTER HARVEST.

15 bushels per fishing operation

Mechanical Methods Prohibited

No Shellfish Harvest

NO HARVEST SEE ALLOWED IN SF-5-2 POLLUTED AREAS HAND F

| F | SEE PROCLAMATION      |
|---|-----------------------|
|   | SF-5-2024 FOR OYSTER  |
|   | HAND HARVEST OPENING. |