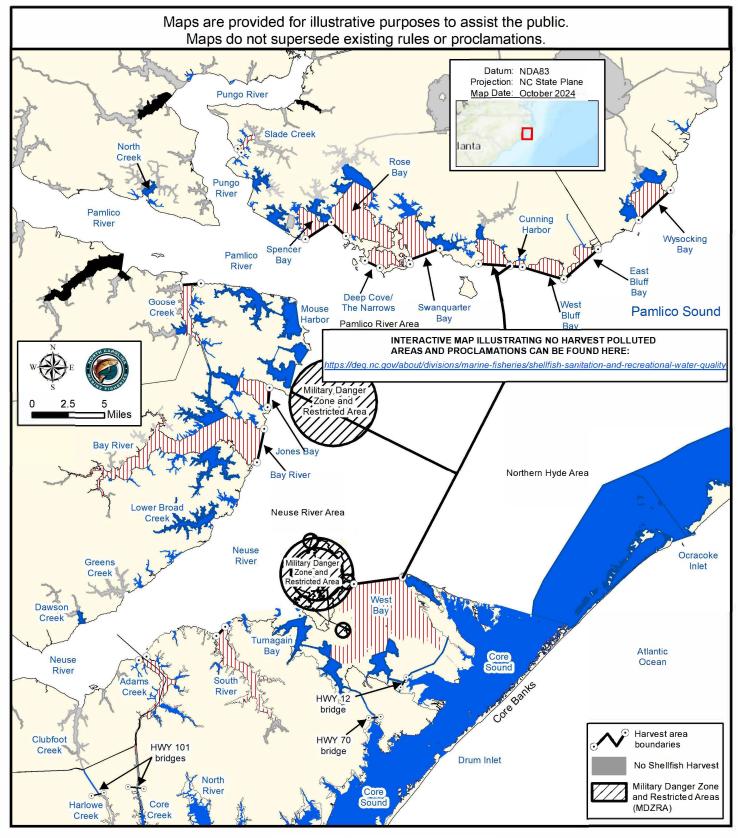

10 bushels per fishing operation

Map 1

1

10 bushels per fishing operation

No Shellfish Harvest

| NO HARVEST    | SEE PROCLAMATION                                                     |
|---------------|----------------------------------------------------------------------|
| POLLUTED AREA | SEE PROCLAMATION<br>SF-5-2024 FOR OYSTER<br>AS HAND HARVEST OPENING. |
|               |                                                                      |