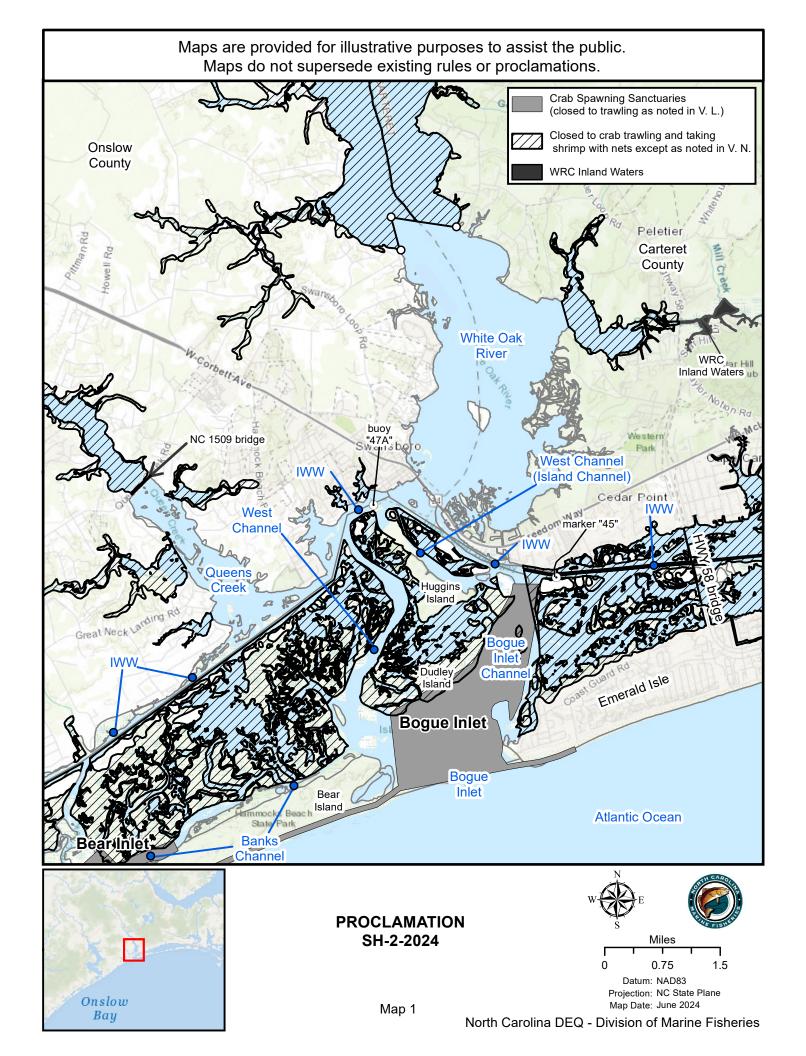

Maps are provided for illustrative purposes to assist the public.

Projection: NC State Plane Map Date: June 2024 Maps are provided for illustrative purposes to assist the public. Maps do not supersede existing rules or proclamations.