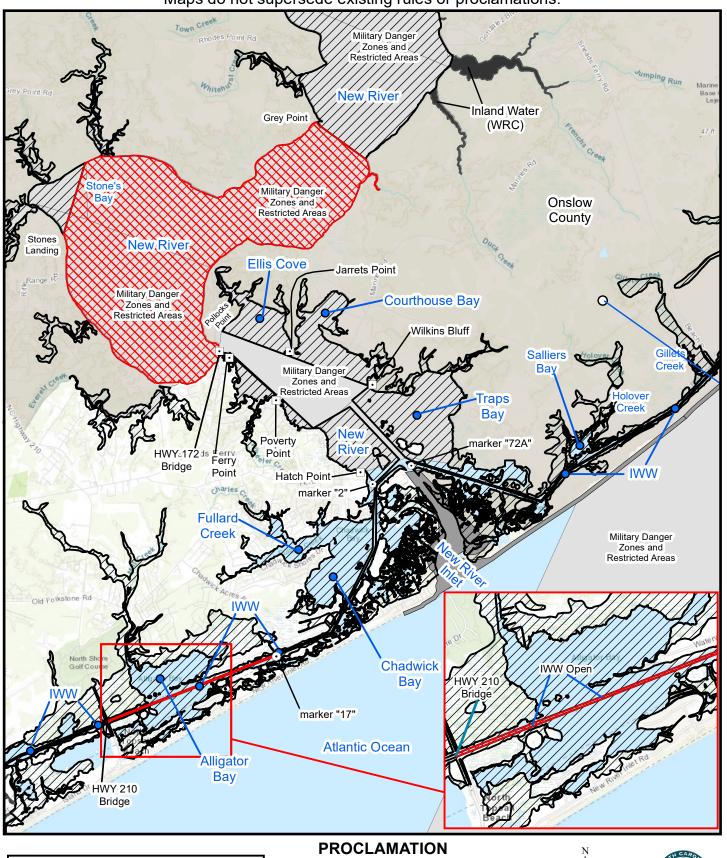

## SH-2-2024

Map 3

Datum: NAD83 Projection: NC State Plane Map Date: June 2024

Maps are provided for illustrative purposes to assist the public. Maps do not supersede existing rules or proclamations.