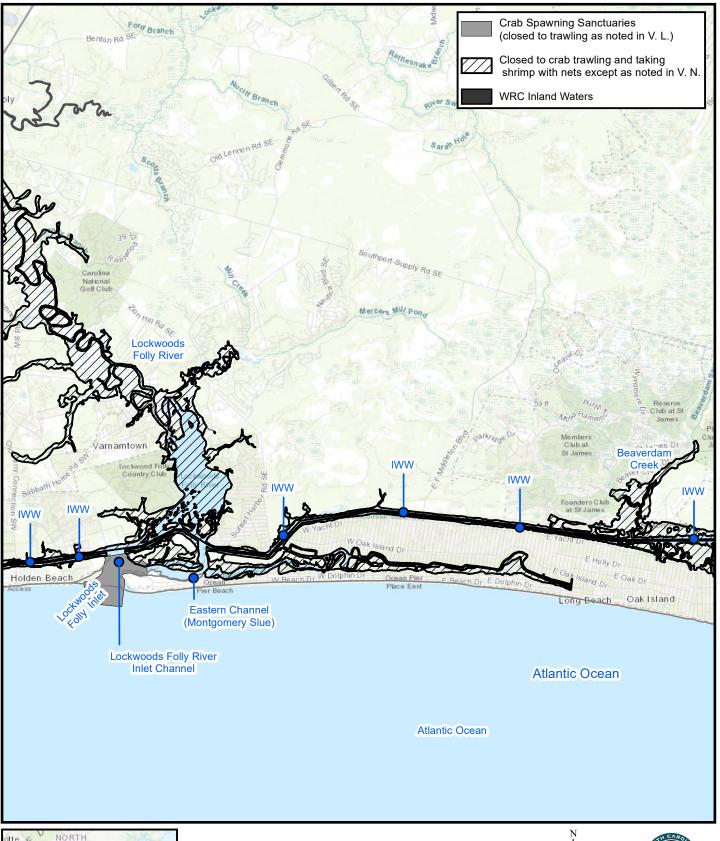

## PROCLAMATION SH-2-2024

0 0.375 0.75 1.5 Miles

Datum: NAD83 Projection: NC State Plane Map Date: June 2024 Maps are provided for illustrative purposes to assist the public. Maps do not supersede existing rules or proclamations.