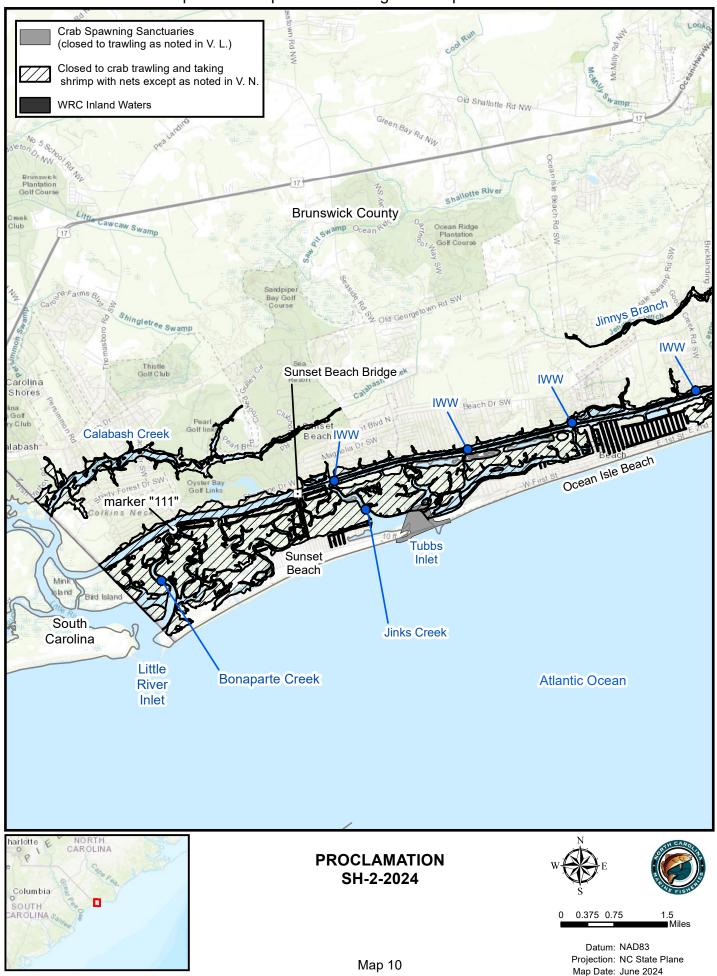

0.375 0.75

Datum: NAD83

Map 9 Projection: NC State Plane Map Date: June 2024

Maps are provided for illustrative purposes to assist the public. Maps do not supersede existing rules or proclamations.