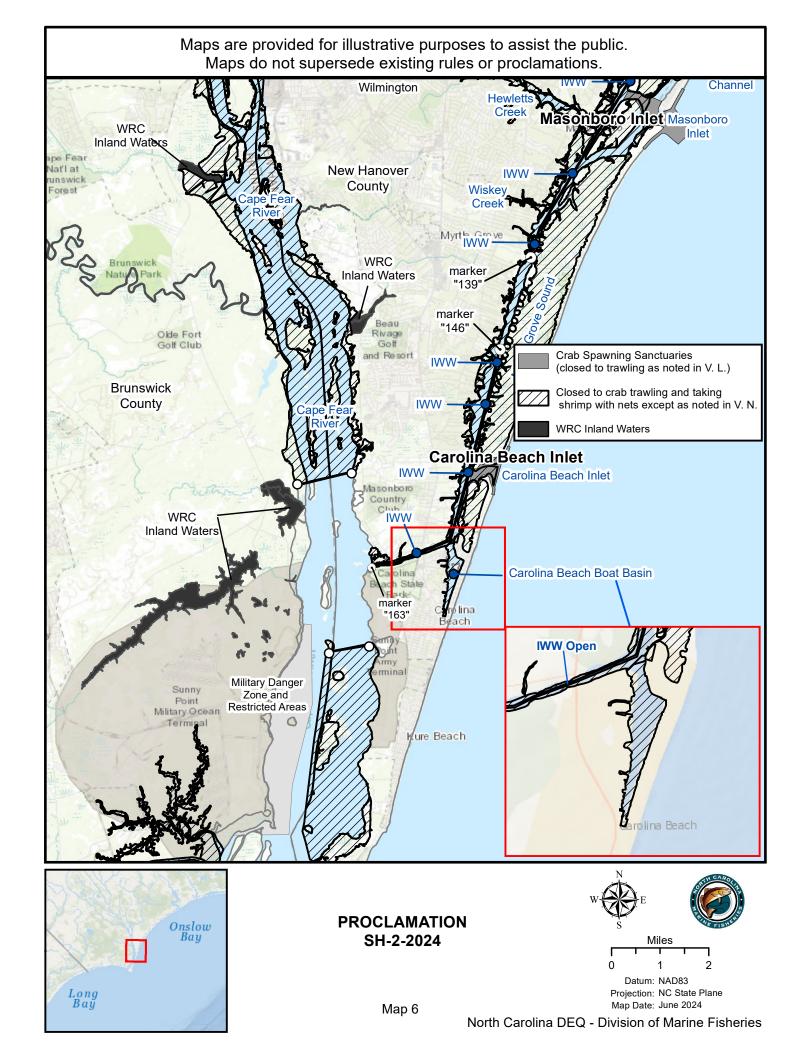

## PROCLAMATION SH-2-2024

Map 4

Datum: NAD83 Projection: NC State Plane Map Date: June 2024

Maps are provided for illustrative purposes to assist the public. Maps do not supersede existing rules or proclamations. Hampste Pender County Inlet Creek New Hanover Marker 98 Channel County beacon "98" to the Futch marker "105" Channel mith Creek IWW Junt **Butler Creek** Ogder (Utleys Channel) Nixon Channel Ogden Kings Grant Mason Channel to the IWW Wrightsville Beach Mason Inlet drawbridge to the **Atlantic Ocean** ersity of NC **Bradley** ilmington Stokley Cut (Old Moores Inlet Channel) Beach Lee's Cut (Spring Landing Channel) Seagate **Mott Channel Atlantic Ocean** Hewletts **Banks Channel** Masonboro Inlet Crab Spawning Sanctuaries (closed to trawling as noted in V. L.) Closed to crab trawling and taking shrimp with nets except as noted in V. N. WRC Inland Waters Raleigh **PROCLAMATION** NORTH SH-2-2024 ROLINA Datum: NAD83