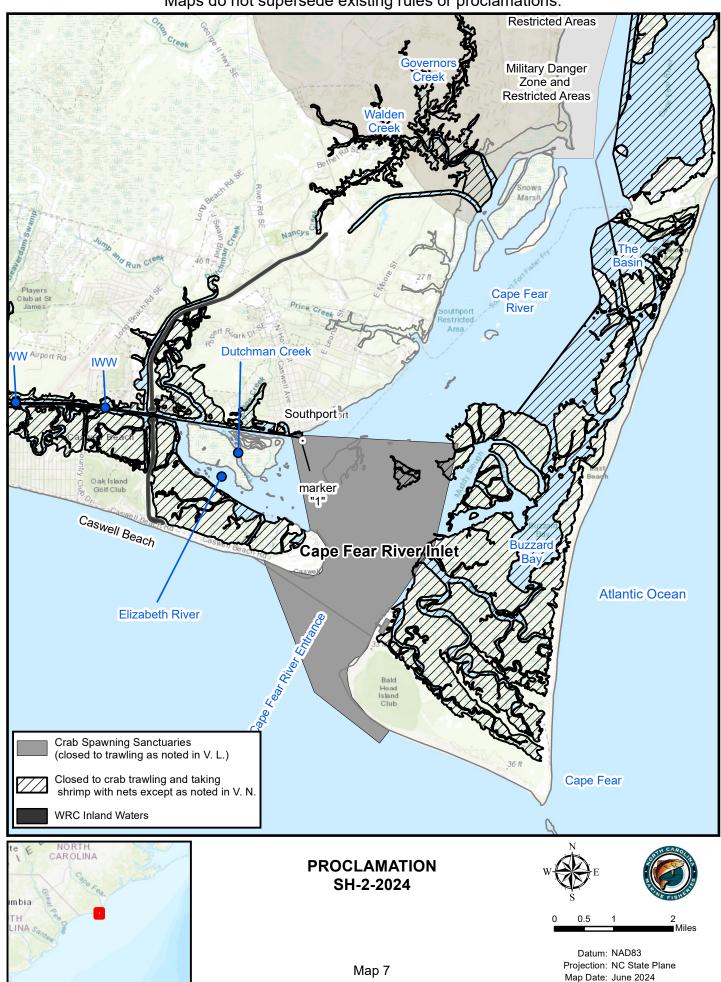

Map 5

Projection: NC State Plane

Map Date: June 2024

Maps are provided for illustrative purposes to assist the public. Maps do not supersede existing rules or proclamations.

Maps are provided for illustrative purposes to assist the public. Maps do not supersede existing rules or proclamations.