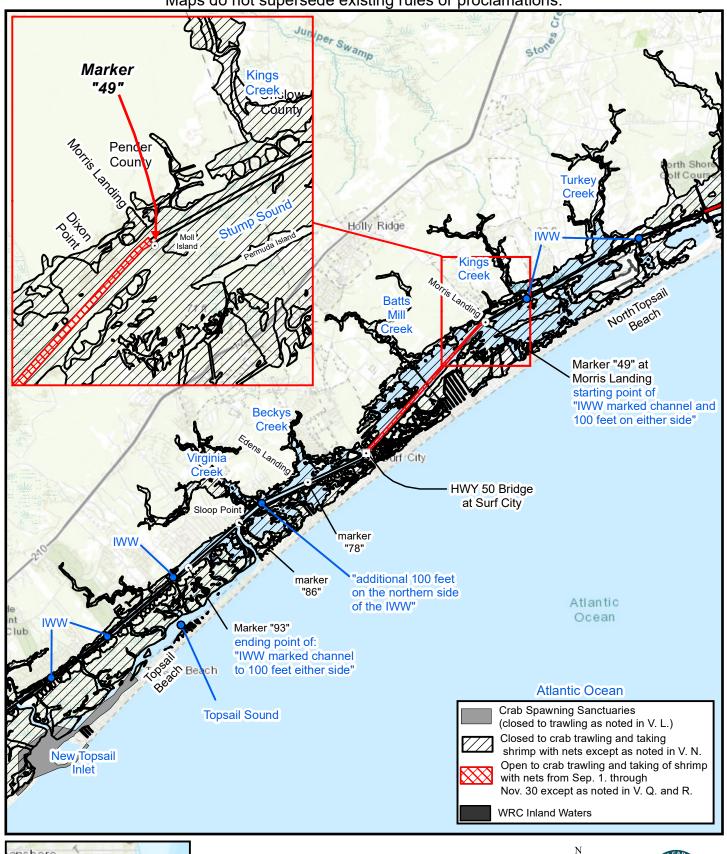

Maps do not supersede existing rules or proclamations. Onslow Parrot Swa County Bear-Creek-Rd **Boat Basin** IWW LymanRdIWW marker Willis Landing "55" IWW Bear Island Marine Corps rps Base Camp imp Lejeune une Banks Channel **Suanders** (Sanders) Creek Muddy Creek Military Danger Zones and Bear Creek **Restricted Areas** Shackelfoot The Channel Horseshoe marker Banks **Atlantic Ocean** Channel marker "63" **Atlantic Ocean** Military Danger Zones and Restricted Areas Crab Spawning Sanctuaries (closed to trawling as noted in V. L.) Military Danger Zones and Closed to crab trawling and taking shrimp with nets except as noted in V. N. **Restricted Areas WRC Inland Waters** NORTH **PROCLAMATION** SH-2-2024 0.25 0.5 Datum: NAD83 Map 2