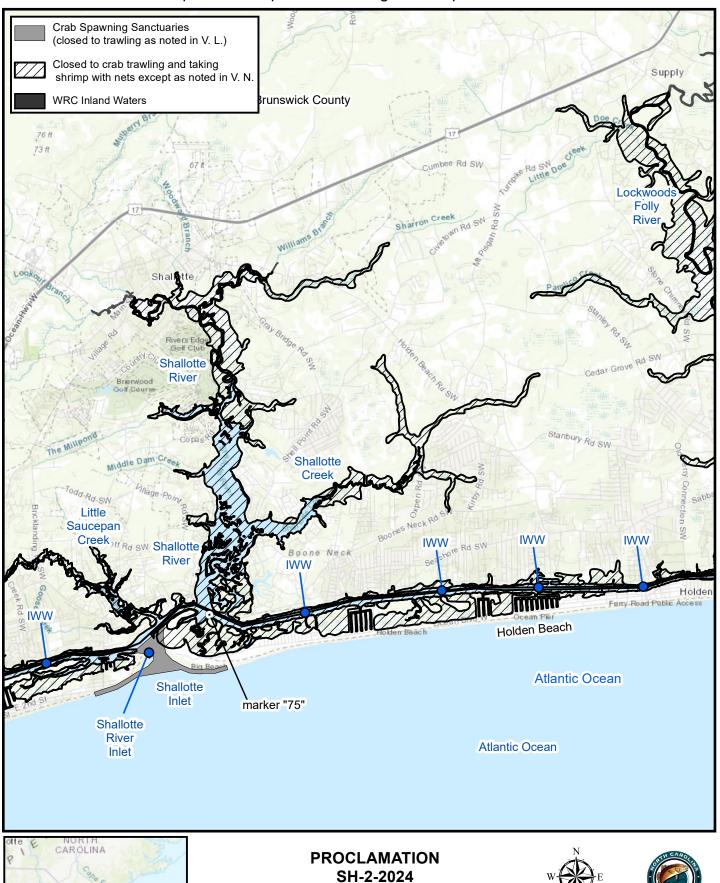

## SH-2-2024

Map 3

Datum: NAD83 Projection: NC State Plane Map Date: June 2024

Maps are provided for illustrative purposes to assist the public. Maps do not supersede existing rules or proclamations.