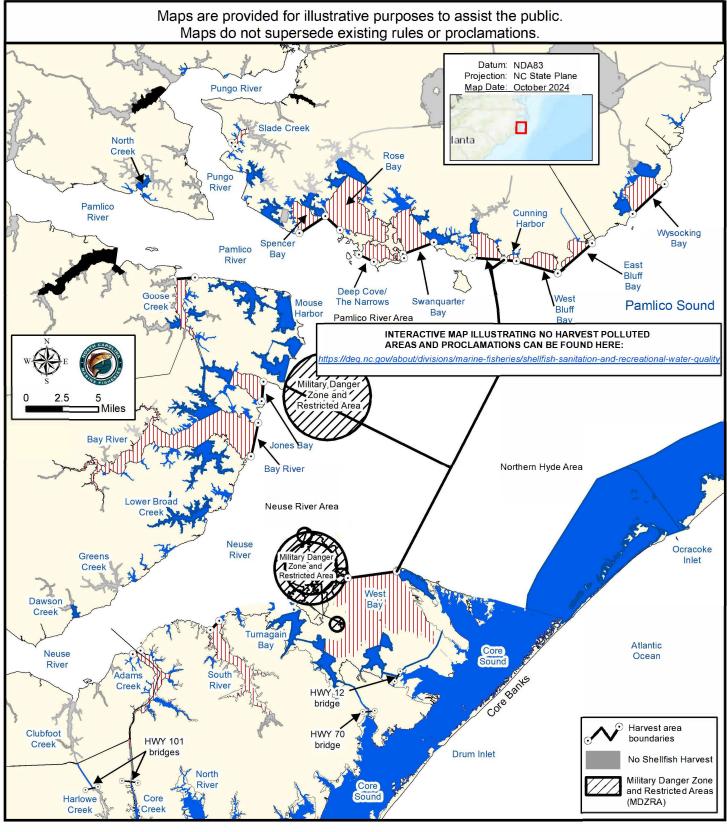

**PROCLAMATION SF-6-2024** 

## GEAR AND LIMIT RESTRICTIONS FOR MECHANICAL OYSTER HARVEST.

15 bushels per fishing operation10 bushels per fishing operation

Mechanical Methods Prohibited

No Shellfish Harvest

NO HARVEST SEE PROC ALLOWED IN SF-5-2024 FC POLLUTED AREAS HAND HARVE

| 1 | SEE PROCLAMATION      |
|---|-----------------------|
|   | SF-5-2024 FOR OYSTER  |
|   | HAND HARVEST OPENING. |

10 bushels per fishing operation

Mechanical Methods Prohibited

No Shellfish Harvest

| POLLUTED AREAS | HAND HARVEST OPENING. |
|----------------|-----------------------|
| ALLOWED IN     | SF-5-2024 FOR OYSTER  |
|                |                       |
| I NO HARVEST I |                       |