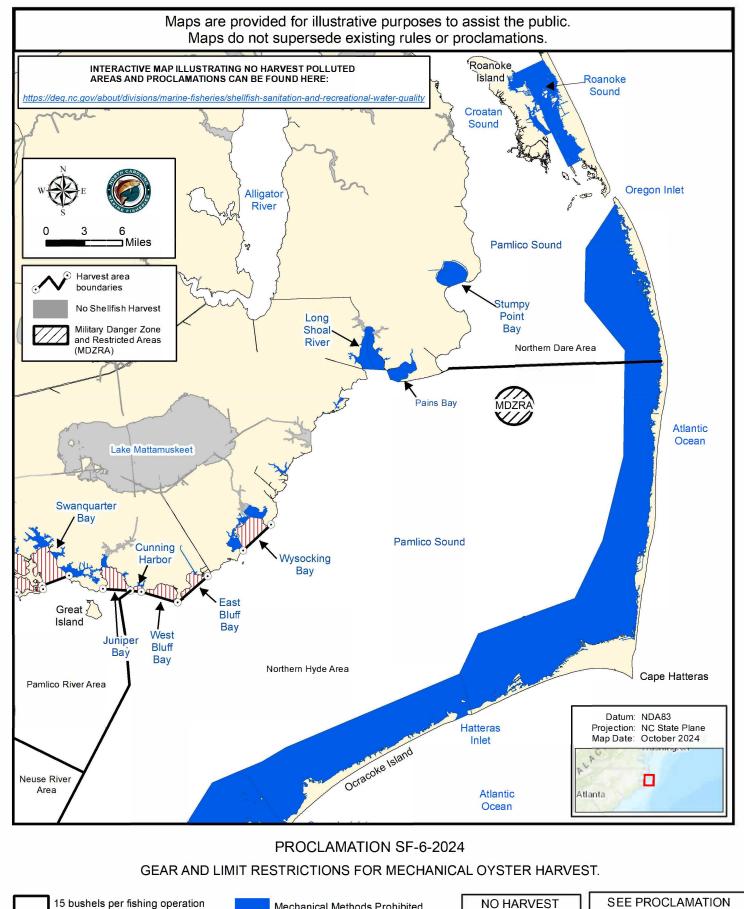

**PROCLAMATION SF-6-2024** 

## GEAR AND LIMIT RESTRICTIONS FOR MECHANICAL OYSTER HARVEST.

15 bushels per fishing operation10 bushels per fishing operation

Mechanical Methods Prohibited

No Shellfish Harvest

NO HARVEST SEE PROC ALLOWED IN SF-5-2024 FC POLLUTED AREAS HAND HARVE

| 1 | SEE PROCLAMATION      |
|---|-----------------------|
|   | SF-5-2024 FOR OYSTER  |
|   | HAND HARVEST OPENING. |

10 bushels per fishing operation

Mechanical Methods Prohibited

No Shellfish Harvest

| POLLUTED AREAS | HAND HARVEST OPENING. |
|----------------|-----------------------|
| ALLOWED IN     | SF-5-2024 FOR OYSTER  |
|                |                       |
| I NO HARVEST I |                       |