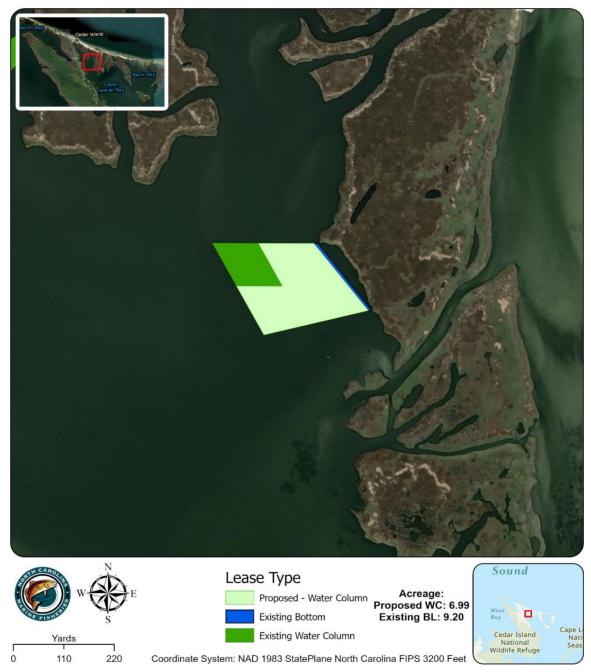

| Shellfish Lease Investigation Report               |                                                                                        |  |  |  |  |  |
|----------------------------------------------------|----------------------------------------------------------------------------------------|--|--|--|--|--|
| Investigation Date                                 | 3/2/2023                                                                               |  |  |  |  |  |
|                                                    | Cedar Island Oyster Company, LLC - Herman                                              |  |  |  |  |  |
| Applicants name                                    | B. Styron                                                                              |  |  |  |  |  |
| Lease Number                                       | 22-073WC                                                                               |  |  |  |  |  |
| County                                             | Carteret                                                                               |  |  |  |  |  |
| Waterbody/location                                 | Cedar Island Bay                                                                       |  |  |  |  |  |
| Proposed Lease Size (acres)                        | 7.20                                                                                   |  |  |  |  |  |
| Lease Type                                         | Water Column                                                                           |  |  |  |  |  |
| Investigation Team                                 | A. Frost/R. Farnell/S. Tripp/G. Stilson                                                |  |  |  |  |  |
| Gear Used                                          | n/a                                                                                    |  |  |  |  |  |
| Sediment Type                                      | n/a                                                                                    |  |  |  |  |  |
| Bottom Composition                                 | n/a                                                                                    |  |  |  |  |  |
| Depth (m)                                          | 0.5                                                                                    |  |  |  |  |  |
| Tidal Stage                                        | Rising                                                                                 |  |  |  |  |  |
| Water Temperature (°C)                             | 18.8                                                                                   |  |  |  |  |  |
| Salinity (ppt)                                     | 25.4                                                                                   |  |  |  |  |  |
| Dissolved Oxygen (mg/L)                            | 7.1                                                                                    |  |  |  |  |  |
| Proposed Lease location<br>Other Species Collected | No -                                                                                   |  |  |  |  |  |
| In PNA?                                            | Yes                                                                                    |  |  |  |  |  |
| In Polluted Area?                                  | No - Approved                                                                          |  |  |  |  |  |
| In Mechanical Clam Harvest                         |                                                                                        |  |  |  |  |  |
| Area?                                              | No                                                                                     |  |  |  |  |  |
| In Mechanical Methods<br>Prohibited Area           |                                                                                        |  |  |  |  |  |
|                                                    | Yes                                                                                    |  |  |  |  |  |
| Other Comments                                     | Technicians revisited proposed site on 5/25<br>and 7/5 - 2023 to verify pole locations |  |  |  |  |  |