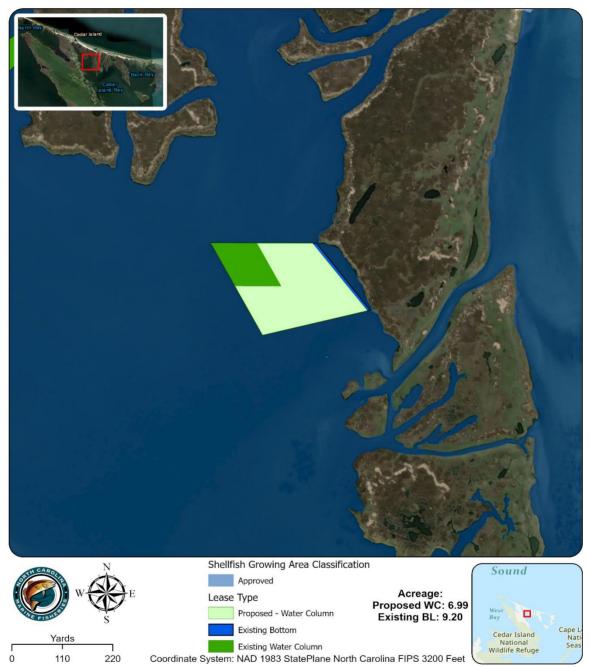

| Shellfish Lease Investigation Report               |                                                                                        |  |  |  |  |  |
|----------------------------------------------------|----------------------------------------------------------------------------------------|--|--|--|--|--|
| Investigation Date                                 | 3/2/2023                                                                               |  |  |  |  |  |
|                                                    | Cedar Island Oyster Company, LLC - Herman                                              |  |  |  |  |  |
| Applicants name                                    | B. Styron                                                                              |  |  |  |  |  |
| Lease Number                                       | 22-073WC                                                                               |  |  |  |  |  |
| County                                             | Carteret                                                                               |  |  |  |  |  |
| Waterbody/location                                 | Cedar Island Bay                                                                       |  |  |  |  |  |
| Proposed Lease Size (acres)                        | 7.20                                                                                   |  |  |  |  |  |
| Lease Type                                         | Water Column                                                                           |  |  |  |  |  |
| Investigation Team                                 | A. Frost/R. Farnell/S. Tripp/G. Stilson                                                |  |  |  |  |  |
| Gear Used                                          | n/a                                                                                    |  |  |  |  |  |
| Sediment Type                                      | n/a                                                                                    |  |  |  |  |  |
| Bottom Composition                                 | n/a                                                                                    |  |  |  |  |  |
| Depth (m)                                          | 0.5                                                                                    |  |  |  |  |  |
| Tidal Stage                                        | Rising                                                                                 |  |  |  |  |  |
| Water Temperature (°C)                             | 18.8                                                                                   |  |  |  |  |  |
| Salinity (ppt)                                     | 25.4                                                                                   |  |  |  |  |  |
| Dissolved Oxygen (mg/L)                            | 7.1                                                                                    |  |  |  |  |  |
| Proposed Lease location<br>Other Species Collected | No -                                                                                   |  |  |  |  |  |
| In PNA?                                            | Yes                                                                                    |  |  |  |  |  |
| In Polluted Area?                                  | No - Approved                                                                          |  |  |  |  |  |
| In Mechanical Clam Harvest                         |                                                                                        |  |  |  |  |  |
| Area?                                              | No                                                                                     |  |  |  |  |  |
| In Mechanical Methods<br>Prohibited Area           |                                                                                        |  |  |  |  |  |
|                                                    | Yes                                                                                    |  |  |  |  |  |
| Other Comments                                     | Technicians revisited proposed site on 5/25<br>and 7/5 - 2023 to verify pole locations |  |  |  |  |  |