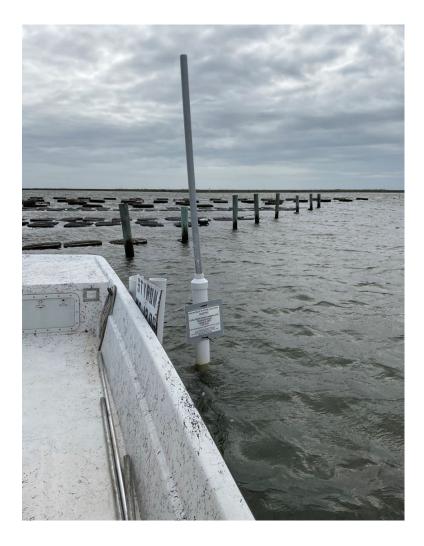

| Shellfish Lease Investigation Report               |                                                                                        |  |  |  |  |  |
|----------------------------------------------------|----------------------------------------------------------------------------------------|--|--|--|--|--|
| Investigation Date                                 | 3/2/2023                                                                               |  |  |  |  |  |
|                                                    | Cedar Island Oyster Company, LLC - Herman                                              |  |  |  |  |  |
| Applicants name                                    | B. Styron                                                                              |  |  |  |  |  |
| Lease Number                                       | 22-073WC                                                                               |  |  |  |  |  |
| County                                             | Carteret                                                                               |  |  |  |  |  |
| Waterbody/location                                 | Cedar Island Bay                                                                       |  |  |  |  |  |
| Proposed Lease Size (acres)                        | 7.20                                                                                   |  |  |  |  |  |
| Lease Type                                         | Water Column                                                                           |  |  |  |  |  |
| Investigation Team                                 | A. Frost/R. Farnell/S. Tripp/G. Stilson                                                |  |  |  |  |  |
| Gear Used                                          | n/a                                                                                    |  |  |  |  |  |
| Sediment Type                                      | n/a                                                                                    |  |  |  |  |  |
| Bottom Composition                                 | n/a                                                                                    |  |  |  |  |  |
| Depth (m)                                          | 0.5                                                                                    |  |  |  |  |  |
| Tidal Stage                                        | Rising                                                                                 |  |  |  |  |  |
| Water Temperature (°C)                             | 18.8                                                                                   |  |  |  |  |  |
| Salinity (ppt)                                     | 25.4                                                                                   |  |  |  |  |  |
| Dissolved Oxygen (mg/L)                            | 7.1                                                                                    |  |  |  |  |  |
| Proposed Lease location<br>Other Species Collected | No -                                                                                   |  |  |  |  |  |
| In PNA?                                            | Yes                                                                                    |  |  |  |  |  |
| In Polluted Area?                                  | No - Approved                                                                          |  |  |  |  |  |
| In Mechanical Clam Harvest                         |                                                                                        |  |  |  |  |  |
| Area?                                              | No                                                                                     |  |  |  |  |  |
| In Mechanical Methods<br>Prohibited Area           |                                                                                        |  |  |  |  |  |
|                                                    | Yes                                                                                    |  |  |  |  |  |
| Other Comments                                     | Technicians revisited proposed site on 5/25<br>and 7/5 - 2023 to verify pole locations |  |  |  |  |  |