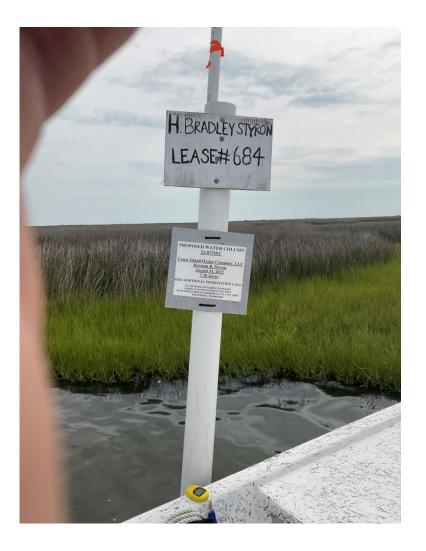

| Shellfish Lease Investigation Report               |                                                                                        |  |  |  |  |  |
|----------------------------------------------------|----------------------------------------------------------------------------------------|--|--|--|--|--|
| Investigation Date                                 | 3/2/2023                                                                               |  |  |  |  |  |
|                                                    | Cedar Island Oyster Company, LLC - Herman                                              |  |  |  |  |  |
| Applicants name                                    | B. Styron                                                                              |  |  |  |  |  |
| Lease Number                                       | 22-073WC                                                                               |  |  |  |  |  |
| County                                             | Carteret                                                                               |  |  |  |  |  |
| Waterbody/location                                 | Cedar Island Bay                                                                       |  |  |  |  |  |
| Proposed Lease Size (acres)                        | 7.20                                                                                   |  |  |  |  |  |
| Lease Type                                         | Water Column                                                                           |  |  |  |  |  |
| Investigation Team                                 | A. Frost/R. Farnell/S. Tripp/G. Stilson                                                |  |  |  |  |  |
| Gear Used                                          | n/a                                                                                    |  |  |  |  |  |
| Sediment Type                                      | n/a                                                                                    |  |  |  |  |  |
| Bottom Composition                                 | n/a                                                                                    |  |  |  |  |  |
| Depth (m)                                          | 0.5                                                                                    |  |  |  |  |  |
| Tidal Stage                                        | Rising                                                                                 |  |  |  |  |  |
| Water Temperature (°C)                             | 18.8                                                                                   |  |  |  |  |  |
| Salinity (ppt)                                     | 25.4                                                                                   |  |  |  |  |  |
| Dissolved Oxygen (mg/L)                            | 7.1                                                                                    |  |  |  |  |  |
| Proposed Lease location<br>Other Species Collected | No -                                                                                   |  |  |  |  |  |
| In PNA?                                            | Yes                                                                                    |  |  |  |  |  |
| In Polluted Area?                                  | No - Approved                                                                          |  |  |  |  |  |
| In Mechanical Clam Harvest                         |                                                                                        |  |  |  |  |  |
| Area?                                              | No                                                                                     |  |  |  |  |  |
| In Mechanical Methods<br>Prohibited Area           |                                                                                        |  |  |  |  |  |
|                                                    | Yes                                                                                    |  |  |  |  |  |
| Other Comments                                     | Technicians revisited proposed site on 5/25<br>and 7/5 - 2023 to verify pole locations |  |  |  |  |  |