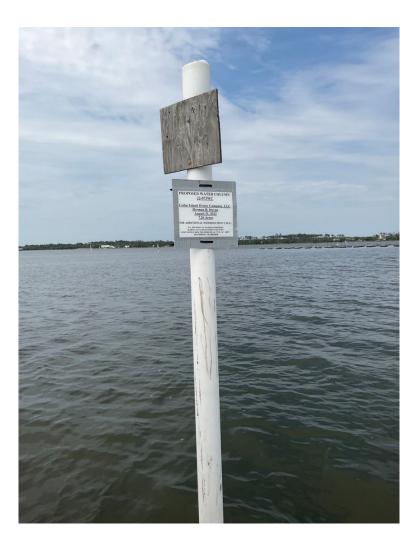

| Shellfish Lease Investigation Report               |                                                                                        |  |  |  |  |  |
|----------------------------------------------------|----------------------------------------------------------------------------------------|--|--|--|--|--|
| Investigation Date                                 | 3/2/2023                                                                               |  |  |  |  |  |
|                                                    | Cedar Island Oyster Company, LLC - Herman                                              |  |  |  |  |  |
| Applicants name                                    | B. Styron                                                                              |  |  |  |  |  |
| Lease Number                                       | 22-073WC                                                                               |  |  |  |  |  |
| County                                             | Carteret                                                                               |  |  |  |  |  |
| Waterbody/location                                 | Cedar Island Bay                                                                       |  |  |  |  |  |
| Proposed Lease Size (acres)                        | 7.20                                                                                   |  |  |  |  |  |
| Lease Type                                         | Water Column                                                                           |  |  |  |  |  |
| Investigation Team                                 | A. Frost/R. Farnell/S. Tripp/G. Stilson                                                |  |  |  |  |  |
| Gear Used                                          | n/a                                                                                    |  |  |  |  |  |
| Sediment Type                                      | n/a                                                                                    |  |  |  |  |  |
| Bottom Composition                                 | n/a                                                                                    |  |  |  |  |  |
| Depth (m)                                          | 0.5                                                                                    |  |  |  |  |  |
| Tidal Stage                                        | Rising                                                                                 |  |  |  |  |  |
| Water Temperature (°C)                             | 18.8                                                                                   |  |  |  |  |  |
| Salinity (ppt)                                     | 25.4                                                                                   |  |  |  |  |  |
| Dissolved Oxygen (mg/L)                            | 7.1                                                                                    |  |  |  |  |  |
| Proposed Lease location<br>Other Species Collected | No -                                                                                   |  |  |  |  |  |
| In PNA?                                            | Yes                                                                                    |  |  |  |  |  |
| In Polluted Area?                                  | No - Approved                                                                          |  |  |  |  |  |
| In Mechanical Clam Harvest                         |                                                                                        |  |  |  |  |  |
| Area?                                              | No                                                                                     |  |  |  |  |  |
| In Mechanical Methods<br>Prohibited Area           |                                                                                        |  |  |  |  |  |
|                                                    | Yes                                                                                    |  |  |  |  |  |
| Other Comments                                     | Technicians revisited proposed site on 5/25<br>and 7/5 - 2023 to verify pole locations |  |  |  |  |  |