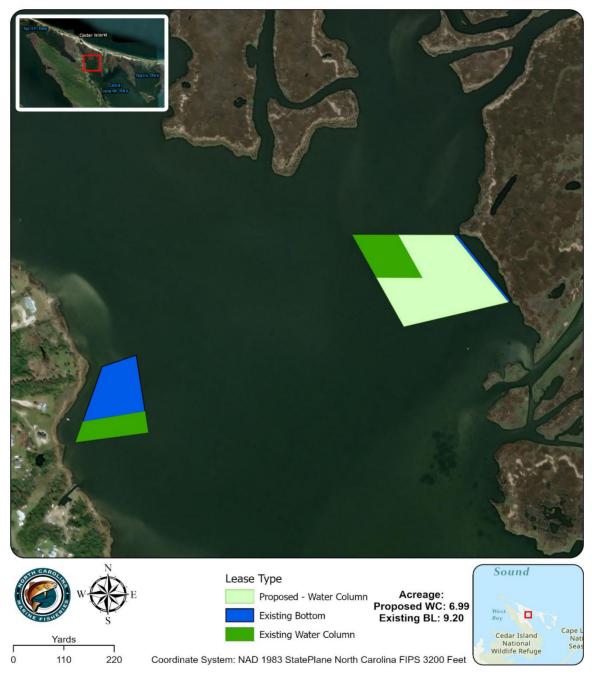

| Shellfish Lease Investigation Report               |                                                                                        |  |  |  |  |  |
|----------------------------------------------------|----------------------------------------------------------------------------------------|--|--|--|--|--|
| Investigation Date                                 | 3/2/2023                                                                               |  |  |  |  |  |
|                                                    | Cedar Island Oyster Company, LLC - Herman                                              |  |  |  |  |  |
| Applicants name                                    | B. Styron                                                                              |  |  |  |  |  |
| Lease Number                                       | 22-073WC                                                                               |  |  |  |  |  |
| County                                             | Carteret                                                                               |  |  |  |  |  |
| Waterbody/location                                 | Cedar Island Bay                                                                       |  |  |  |  |  |
| Proposed Lease Size (acres)                        | 7.20                                                                                   |  |  |  |  |  |
| Lease Type                                         | Water Column                                                                           |  |  |  |  |  |
| Investigation Team                                 | A. Frost/R. Farnell/S. Tripp/G. Stilson                                                |  |  |  |  |  |
| Gear Used                                          | n/a                                                                                    |  |  |  |  |  |
| Sediment Type                                      | n/a                                                                                    |  |  |  |  |  |
| Bottom Composition                                 | n/a                                                                                    |  |  |  |  |  |
| Depth (m)                                          | 0.5                                                                                    |  |  |  |  |  |
| Tidal Stage                                        | Rising                                                                                 |  |  |  |  |  |
| Water Temperature (°C)                             | 18.8                                                                                   |  |  |  |  |  |
| Salinity (ppt)                                     | 25.4                                                                                   |  |  |  |  |  |
| Dissolved Oxygen (mg/L)                            | 7.1                                                                                    |  |  |  |  |  |
| Proposed Lease location<br>Other Species Collected | No -                                                                                   |  |  |  |  |  |
| In PNA?                                            | Yes                                                                                    |  |  |  |  |  |
| In Polluted Area?                                  | No - Approved                                                                          |  |  |  |  |  |
| In Mechanical Clam Harvest                         |                                                                                        |  |  |  |  |  |
| Area?                                              | No                                                                                     |  |  |  |  |  |
| In Mechanical Methods<br>Prohibited Area           |                                                                                        |  |  |  |  |  |
|                                                    | Yes                                                                                    |  |  |  |  |  |
| Other Comments                                     | Technicians revisited proposed site on 5/25<br>and 7/5 - 2023 to verify pole locations |  |  |  |  |  |

| Coordinates |            |  |  |  |  |  |
|-------------|------------|--|--|--|--|--|
| Latitude    | Longitude  |  |  |  |  |  |
| 35.003142   | -76.302660 |  |  |  |  |  |
| 35.003112   | -76.301442 |  |  |  |  |  |
| 35.001838   | -76.300291 |  |  |  |  |  |
| 35.001435   | -76.302592 |  |  |  |  |  |
| 35.002360   | -76.303165 |  |  |  |  |  |
| 35.002333   | -76.302160 |  |  |  |  |  |