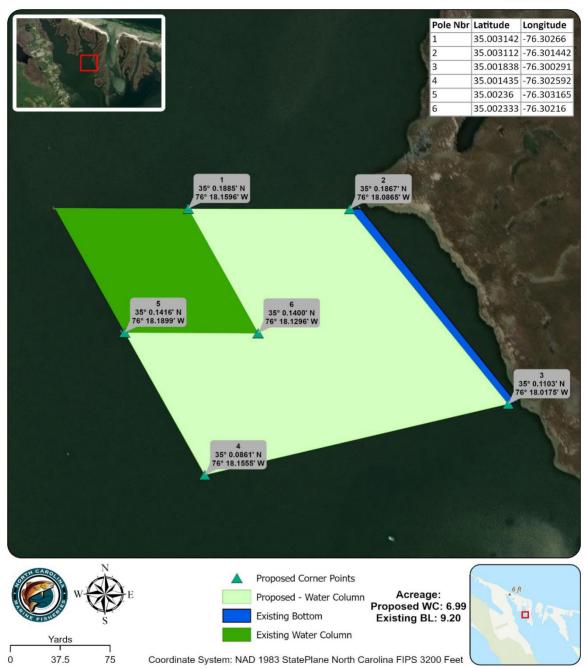

| Shellfish Lease Investigation Report               |                                                                                        |  |  |  |  |  |
|----------------------------------------------------|----------------------------------------------------------------------------------------|--|--|--|--|--|
| Investigation Date                                 | 3/2/2023                                                                               |  |  |  |  |  |
|                                                    | Cedar Island Oyster Company, LLC - Herman                                              |  |  |  |  |  |
| Applicants name                                    | B. Styron                                                                              |  |  |  |  |  |
| Lease Number                                       | 22-073WC                                                                               |  |  |  |  |  |
| County                                             | Carteret                                                                               |  |  |  |  |  |
| Waterbody/location                                 | Cedar Island Bay                                                                       |  |  |  |  |  |
| Proposed Lease Size (acres)                        | 7.20                                                                                   |  |  |  |  |  |
| Lease Type                                         | Water Column                                                                           |  |  |  |  |  |
| Investigation Team                                 | A. Frost/R. Farnell/S. Tripp/G. Stilson                                                |  |  |  |  |  |
| Gear Used                                          | n/a                                                                                    |  |  |  |  |  |
| Sediment Type                                      | n/a                                                                                    |  |  |  |  |  |
| Bottom Composition                                 | n/a                                                                                    |  |  |  |  |  |
| Depth (m)                                          | 0.5                                                                                    |  |  |  |  |  |
| Tidal Stage                                        | Rising                                                                                 |  |  |  |  |  |
| Water Temperature (°C)                             | 18.8                                                                                   |  |  |  |  |  |
| Salinity (ppt)                                     | 25.4                                                                                   |  |  |  |  |  |
| Dissolved Oxygen (mg/L)                            | 7.1                                                                                    |  |  |  |  |  |
| Proposed Lease location<br>Other Species Collected | No -                                                                                   |  |  |  |  |  |
| In PNA?                                            | Yes                                                                                    |  |  |  |  |  |
| In Polluted Area?                                  | No - Approved                                                                          |  |  |  |  |  |
| In Mechanical Clam Harvest                         |                                                                                        |  |  |  |  |  |
| Area?                                              | No                                                                                     |  |  |  |  |  |
| In Mechanical Methods<br>Prohibited Area           |                                                                                        |  |  |  |  |  |
|                                                    | Yes                                                                                    |  |  |  |  |  |
| Other Comments                                     | Technicians revisited proposed site on 5/25<br>and 7/5 - 2023 to verify pole locations |  |  |  |  |  |

| Coordinates |            |  |  |  |  |  |
|-------------|------------|--|--|--|--|--|
| Latitude    | Longitude  |  |  |  |  |  |
| 35.003142   | -76.302660 |  |  |  |  |  |
| 35.003112   | -76.301442 |  |  |  |  |  |
| 35.001838   | -76.300291 |  |  |  |  |  |
| 35.001435   | -76.302592 |  |  |  |  |  |
| 35.002360   | -76.303165 |  |  |  |  |  |
| 35.002333   | -76.302160 |  |  |  |  |  |