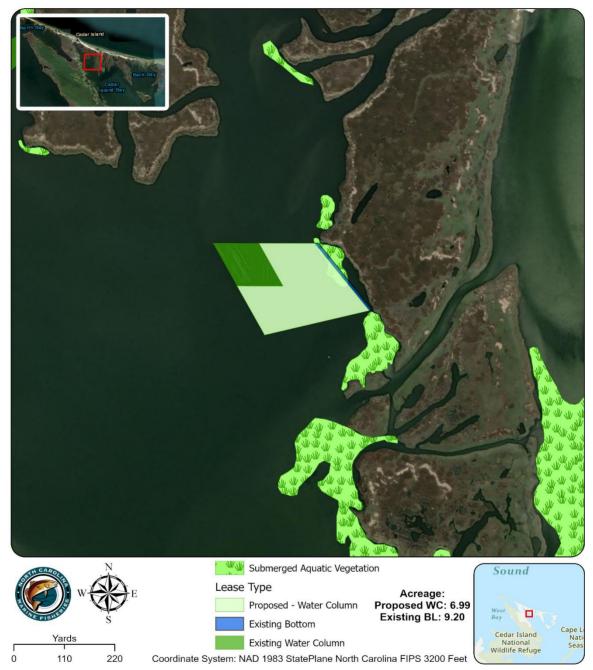

#### Proposed Shellfish Lease Biological Investigation Sampling Data

| Applicant:                  | Cedar Island Oyste<br>Herman E   | er Company, LLC -<br>3. Styron   | Proposed Lease #:       |               | 22-073WC                            | Date: 3/2/2023           |              |                  |
|-----------------------------|----------------------------------|----------------------------------|-------------------------|---------------|-------------------------------------|--------------------------|--------------|------------------|
| Lease size:                 | 7.2                              | acres                            |                         | # of Samples: | 0                                   |                          |              |                  |
| Sample #                    | Presence of SAV<br>Density class | # of Oysters<br>(Eastern Oyster) | # of Clams<br>(Quahogs) | # of Scallops | Date collected                      | Comments                 | Bottom Comp. | Sediment<br>Type |
| 1                           | No Samples Required              |                                  |                         |               | 3/2/2023                            | NA                       | n/a          | n/a              |
|                             |                                  |                                  |                         |               |                                     |                          |              |                  |
|                             | SAV                              | Oysters (Eastern<br>Oyster)      | Clams<br>(Quahogs)      | Scallops      |                                     |                          |              |                  |
|                             | 0                                |                                  |                         |               | 0%                                  | OF SAMPLES CONTAINED SAV | /            |                  |
| TOTAL                       | TOTAL OF EACH SPECIES 0 0        |                                  |                         | 0             |                                     |                          |              |                  |
| TOTAL BUSHELS PER SPECIES 0 |                                  | 0                                | 0                       | 0             | TOTAL BUSHELS OF SHELLFISH PER ACRE |                          |              |                  |