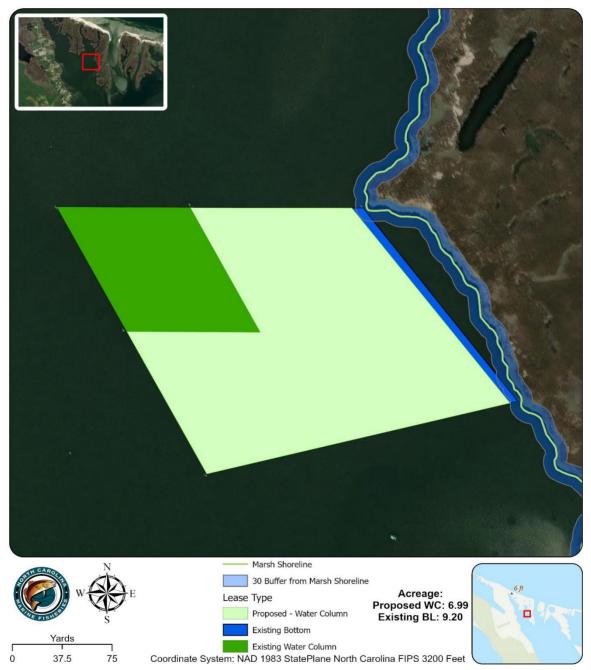

| Shellfish Lease Investigation Report               |                                                                                        |  |  |  |  |  |
|----------------------------------------------------|----------------------------------------------------------------------------------------|--|--|--|--|--|
| Investigation Date                                 | 3/2/2023                                                                               |  |  |  |  |  |
|                                                    | Cedar Island Oyster Company, LLC - Herman                                              |  |  |  |  |  |
| Applicants name                                    | B. Styron                                                                              |  |  |  |  |  |
| Lease Number                                       | 22-073WC                                                                               |  |  |  |  |  |
| County                                             | Carteret                                                                               |  |  |  |  |  |
| Waterbody/location                                 | Cedar Island Bay                                                                       |  |  |  |  |  |
| Proposed Lease Size (acres)                        | 7.20                                                                                   |  |  |  |  |  |
| Lease Type                                         | Water Column                                                                           |  |  |  |  |  |
| Investigation Team                                 | A. Frost/R. Farnell/S. Tripp/G. Stilson                                                |  |  |  |  |  |
| Gear Used                                          | n/a                                                                                    |  |  |  |  |  |
| Sediment Type                                      | n/a                                                                                    |  |  |  |  |  |
| Bottom Composition                                 | n/a                                                                                    |  |  |  |  |  |
| Depth (m)                                          | 0.5                                                                                    |  |  |  |  |  |
| Tidal Stage                                        | Rising                                                                                 |  |  |  |  |  |
| Water Temperature (°C)                             | 18.8                                                                                   |  |  |  |  |  |
| Salinity (ppt)                                     | 25.4                                                                                   |  |  |  |  |  |
| Dissolved Oxygen (mg/L)                            | 7.1                                                                                    |  |  |  |  |  |
| Proposed Lease location<br>Other Species Collected | No -                                                                                   |  |  |  |  |  |
| In PNA?                                            | Yes                                                                                    |  |  |  |  |  |
| In Polluted Area?                                  | No - Approved                                                                          |  |  |  |  |  |
| In Mechanical Clam Harvest                         |                                                                                        |  |  |  |  |  |
| Area?                                              | No                                                                                     |  |  |  |  |  |
| In Mechanical Methods<br>Prohibited Area           |                                                                                        |  |  |  |  |  |
|                                                    | Yes                                                                                    |  |  |  |  |  |
| Other Comments                                     | Technicians revisited proposed site on 5/25<br>and 7/5 - 2023 to verify pole locations |  |  |  |  |  |

| Coordinates |            |  |  |  |  |  |
|-------------|------------|--|--|--|--|--|
| Latitude    | Longitude  |  |  |  |  |  |
| 35.003142   | -76.302660 |  |  |  |  |  |
| 35.003112   | -76.301442 |  |  |  |  |  |
| 35.001838   | -76.300291 |  |  |  |  |  |
| 35.001435   | -76.302592 |  |  |  |  |  |
| 35.002360   | -76.303165 |  |  |  |  |  |
| 35.002333   | -76.302160 |  |  |  |  |  |