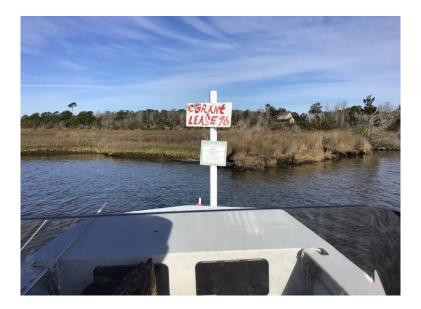

| Shellfish Lease Investigation Report                    |                                                         |  |  |  |  |  |  |
|---------------------------------------------------------|---------------------------------------------------------|--|--|--|--|--|--|
| Investigation Date                                      | 3/14/2022                                               |  |  |  |  |  |  |
|                                                         | GOH2, LLC DBA Grant's Oyster House -                    |  |  |  |  |  |  |
| Applicants name                                         | Clarence Grant and Candice Grant                        |  |  |  |  |  |  |
| Lease Number                                            | 21-060WC                                                |  |  |  |  |  |  |
| County                                                  | Onslow                                                  |  |  |  |  |  |  |
| Waterbody/location                                      | Alligator Bay                                           |  |  |  |  |  |  |
| Proposed Lease Size (acres)                             | 9.15                                                    |  |  |  |  |  |  |
| Lease Type                                              | Water Column                                            |  |  |  |  |  |  |
| Investigation Team                                      | D. Walters/S. Tripp/A. Frost                            |  |  |  |  |  |  |
| Gear Used                                               | n/a                                                     |  |  |  |  |  |  |
| Sediment Type                                           | n/a                                                     |  |  |  |  |  |  |
| Bottom Composition                                      | n/a                                                     |  |  |  |  |  |  |
| Depth (m)                                               | n/a                                                     |  |  |  |  |  |  |
| Tidal Stage                                             | n/a                                                     |  |  |  |  |  |  |
| Water Temperature (°C)                                  | n/a                                                     |  |  |  |  |  |  |
| Salinity (ppt)                                          | n/a                                                     |  |  |  |  |  |  |
| Dissolved Oxygen (mg/L)                                 | n/a                                                     |  |  |  |  |  |  |
| Comments on SAV in or around<br>Proposed Lease location | n/a                                                     |  |  |  |  |  |  |
| Other Species Collected                                 | n/a                                                     |  |  |  |  |  |  |
| In PNA?                                                 | Yes                                                     |  |  |  |  |  |  |
| In Polluted Area?                                       | No: Condtionally Approved - Open                        |  |  |  |  |  |  |
| In Mechanical Clam Harvest<br>Area?                     | No                                                      |  |  |  |  |  |  |
| In Mechanical Methods                                   |                                                         |  |  |  |  |  |  |
| Prohibited Area                                         | Yes                                                     |  |  |  |  |  |  |
| Other Comments                                          | On exisiting bottom lease (96). No samples<br>required. |  |  |  |  |  |  |