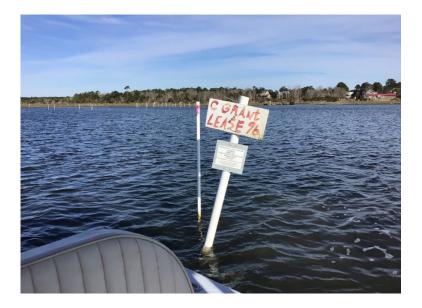

| Shellfish Lease Investigation Report                    |                                                         |  |  |  |  |  |  |
|---------------------------------------------------------|---------------------------------------------------------|--|--|--|--|--|--|
| Investigation Date                                      | 3/14/2022                                               |  |  |  |  |  |  |
|                                                         | GOH2, LLC DBA Grant's Oyster House -                    |  |  |  |  |  |  |
| Applicants name                                         | Clarence Grant and Candice Grant                        |  |  |  |  |  |  |
| Lease Number                                            | 21-060WC                                                |  |  |  |  |  |  |
| County                                                  | Onslow                                                  |  |  |  |  |  |  |
| Waterbody/location                                      | Alligator Bay                                           |  |  |  |  |  |  |
| Proposed Lease Size (acres)                             | 9.15                                                    |  |  |  |  |  |  |
| Lease Type                                              | Water Column                                            |  |  |  |  |  |  |
| Investigation Team                                      | D. Walters/S. Tripp/A. Frost                            |  |  |  |  |  |  |
| Gear Used                                               | n/a                                                     |  |  |  |  |  |  |
| Sediment Type                                           | n/a                                                     |  |  |  |  |  |  |
| Bottom Composition                                      | n/a                                                     |  |  |  |  |  |  |
| Depth (m)                                               | n/a                                                     |  |  |  |  |  |  |
| Tidal Stage                                             | n/a                                                     |  |  |  |  |  |  |
| Water Temperature (°C)                                  | n/a                                                     |  |  |  |  |  |  |
| Salinity (ppt)                                          | n/a                                                     |  |  |  |  |  |  |
| Dissolved Oxygen (mg/L)                                 | n/a                                                     |  |  |  |  |  |  |
| Comments on SAV in or around<br>Proposed Lease location | n/a                                                     |  |  |  |  |  |  |
| Other Species Collected                                 | n/a                                                     |  |  |  |  |  |  |
| In PNA?                                                 | Yes                                                     |  |  |  |  |  |  |
| In Polluted Area?                                       | No: Condtionally Approved - Open                        |  |  |  |  |  |  |
| In Mechanical Clam Harvest<br>Area?                     | No                                                      |  |  |  |  |  |  |
| In Mechanical Methods                                   |                                                         |  |  |  |  |  |  |
| Prohibited Area                                         | Yes                                                     |  |  |  |  |  |  |
| Other Comments                                          | On exisiting bottom lease (96). No samples<br>required. |  |  |  |  |  |  |