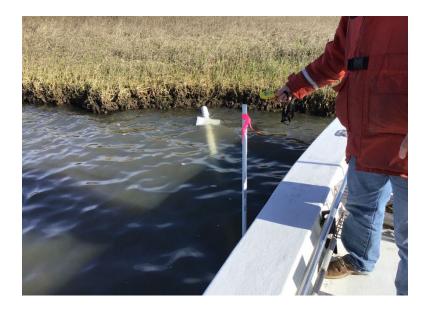

| Shellfish Lease Investigation Report                    |                                                         |  |  |  |  |  |  |
|---------------------------------------------------------|---------------------------------------------------------|--|--|--|--|--|--|
| Investigation Date                                      | 3/14/2022                                               |  |  |  |  |  |  |
|                                                         | GOH2, LLC DBA Grant's Oyster House -                    |  |  |  |  |  |  |
| Applicants name                                         | Clarence Grant and Candice Grant                        |  |  |  |  |  |  |
| Lease Number                                            | 21-060WC                                                |  |  |  |  |  |  |
| County                                                  | Onslow                                                  |  |  |  |  |  |  |
| Waterbody/location                                      | Alligator Bay                                           |  |  |  |  |  |  |
| Proposed Lease Size (acres)                             | 9.15                                                    |  |  |  |  |  |  |
| Lease Type                                              | Water Column                                            |  |  |  |  |  |  |
| Investigation Team                                      | D. Walters/S. Tripp/A. Frost                            |  |  |  |  |  |  |
| Gear Used                                               | n/a                                                     |  |  |  |  |  |  |
| Sediment Type                                           | n/a                                                     |  |  |  |  |  |  |
| Bottom Composition                                      | n/a                                                     |  |  |  |  |  |  |
| Depth (m)                                               | n/a                                                     |  |  |  |  |  |  |
| Tidal Stage                                             | n/a                                                     |  |  |  |  |  |  |
| Water Temperature (°C)                                  | n/a                                                     |  |  |  |  |  |  |
| Salinity (ppt)                                          | n/a                                                     |  |  |  |  |  |  |
| Dissolved Oxygen (mg/L)                                 | n/a                                                     |  |  |  |  |  |  |
| Comments on SAV in or around<br>Proposed Lease location | n/a                                                     |  |  |  |  |  |  |
| Other Species Collected                                 | n/a                                                     |  |  |  |  |  |  |
| In PNA?                                                 | Yes                                                     |  |  |  |  |  |  |
| In Polluted Area?                                       | No: Condtionally Approved - Open                        |  |  |  |  |  |  |
| In Mechanical Clam Harvest<br>Area?                     | No                                                      |  |  |  |  |  |  |
| In Mechanical Methods                                   |                                                         |  |  |  |  |  |  |
| Prohibited Area                                         | Yes                                                     |  |  |  |  |  |  |
| Other Comments                                          | On exisiting bottom lease (96). No samples<br>required. |  |  |  |  |  |  |