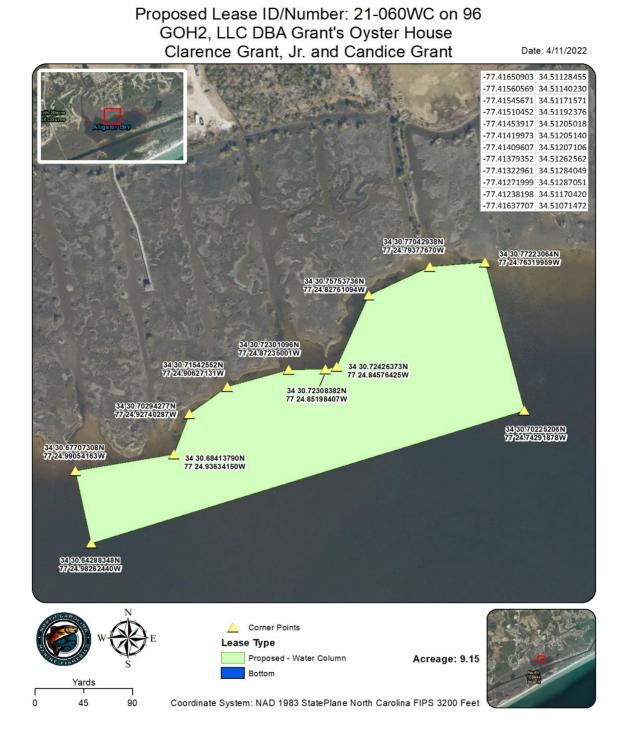

| Coordinates  |             |  |  |  |  |  |  |
|--------------|-------------|--|--|--|--|--|--|
| -77.41650903 | 34.51128455 |  |  |  |  |  |  |
| -77.41560569 | 34.51140230 |  |  |  |  |  |  |
| -77.41545671 | 34.51171571 |  |  |  |  |  |  |
| -77.41510452 | 34.51192376 |  |  |  |  |  |  |
| -77.41453917 | 34.51205018 |  |  |  |  |  |  |
| -77.41419973 | 34.51205140 |  |  |  |  |  |  |
| -77.41409607 | 34.51207106 |  |  |  |  |  |  |
| -77.41379352 | 34.51262562 |  |  |  |  |  |  |
| -77.41322961 | 34.51284049 |  |  |  |  |  |  |
| -77.41271999 | 34.51287051 |  |  |  |  |  |  |
| -77.41238198 | 34.51170420 |  |  |  |  |  |  |
| -77.41637707 | 34.51071472 |  |  |  |  |  |  |

Date: 4/11/2022

0 100 200

Coordinate System: NAD 1983 StatePlane North Carolina FIPS 3200 Feet

Date: 4/11/2022

Coordinate System: NAD 1983 StatePlane North Carolina FIPS 3200 Feet

Date: 4/11/2022

Date: 4/11/2022