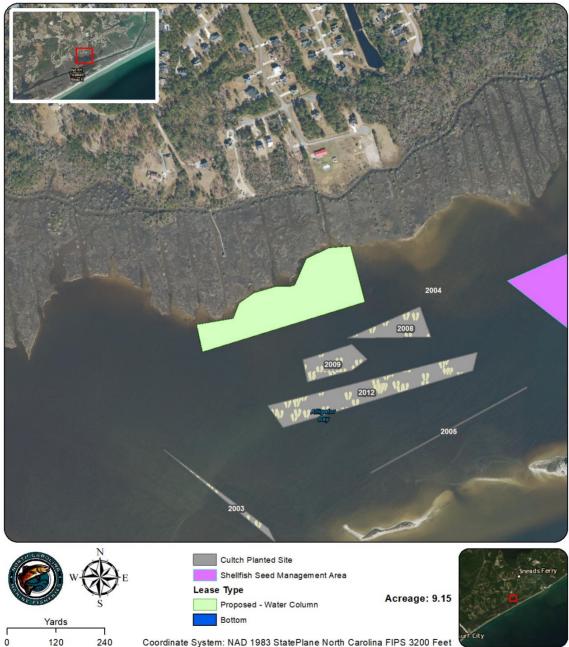

Date: 4/11/2022

0 100 200

Coordinate System: NAD 1983 StatePlane North Carolina FIPS 3200 Feet

Date: 4/11/2022

Coordinate System: NAD 1983 StatePlane North Carolina FIPS 3200 Feet

Date: 4/11/2022

Date: 4/11/2022