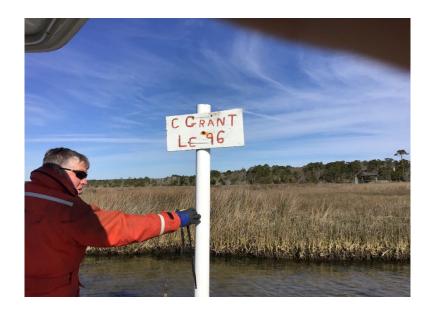

| Shellfish Lease Investigation Report                    |                                                         |  |  |  |  |  |  |
|---------------------------------------------------------|---------------------------------------------------------|--|--|--|--|--|--|
| Investigation Date                                      | 3/14/2022                                               |  |  |  |  |  |  |
|                                                         | GOH2, LLC DBA Grant's Oyster House -                    |  |  |  |  |  |  |
| Applicants name                                         | Clarence Grant and Candice Grant                        |  |  |  |  |  |  |
| Lease Number                                            | 21-060WC                                                |  |  |  |  |  |  |
| County                                                  | Onslow                                                  |  |  |  |  |  |  |
| Waterbody/location                                      | Alligator Bay                                           |  |  |  |  |  |  |
| Proposed Lease Size (acres)                             | 9.15                                                    |  |  |  |  |  |  |
| Lease Type                                              | Water Column                                            |  |  |  |  |  |  |
| Investigation Team                                      | D. Walters/S. Tripp/A. Frost                            |  |  |  |  |  |  |
| Gear Used                                               | n/a                                                     |  |  |  |  |  |  |
| Sediment Type                                           | n/a                                                     |  |  |  |  |  |  |
| Bottom Composition                                      | n/a                                                     |  |  |  |  |  |  |
| Depth (m)                                               | n/a                                                     |  |  |  |  |  |  |
| Tidal Stage                                             | n/a                                                     |  |  |  |  |  |  |
| Water Temperature (°C)                                  | n/a                                                     |  |  |  |  |  |  |
| Salinity (ppt)                                          | n/a                                                     |  |  |  |  |  |  |
| Dissolved Oxygen (mg/L)                                 | n/a                                                     |  |  |  |  |  |  |
| Comments on SAV in or around<br>Proposed Lease location | n/a                                                     |  |  |  |  |  |  |
| Other Species Collected                                 | n/a                                                     |  |  |  |  |  |  |
| In PNA?                                                 | Yes                                                     |  |  |  |  |  |  |
| In Polluted Area?                                       | No: Condtionally Approved - Open                        |  |  |  |  |  |  |
| In Mechanical Clam Harvest<br>Area?                     | No                                                      |  |  |  |  |  |  |
| In Mechanical Methods                                   |                                                         |  |  |  |  |  |  |
| Prohibited Area                                         | Yes                                                     |  |  |  |  |  |  |
| Other Comments                                          | On exisiting bottom lease (96). No samples<br>required. |  |  |  |  |  |  |