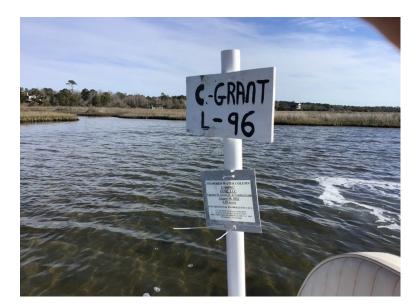

| Shellfish Lease Investigation Report                    |                                                         |  |  |  |  |  |  |
|---------------------------------------------------------|---------------------------------------------------------|--|--|--|--|--|--|
| Investigation Date                                      | 3/14/2022                                               |  |  |  |  |  |  |
|                                                         | GOH2, LLC DBA Grant's Oyster House -                    |  |  |  |  |  |  |
| Applicants name                                         | Clarence Grant and Candice Grant                        |  |  |  |  |  |  |
| Lease Number                                            | 21-060WC                                                |  |  |  |  |  |  |
| County                                                  | Onslow                                                  |  |  |  |  |  |  |
| Waterbody/location                                      | Alligator Bay                                           |  |  |  |  |  |  |
| Proposed Lease Size (acres)                             | 9.15                                                    |  |  |  |  |  |  |
| Lease Type                                              | Water Column                                            |  |  |  |  |  |  |
| Investigation Team                                      | D. Walters/S. Tripp/A. Frost                            |  |  |  |  |  |  |
| Gear Used                                               | n/a                                                     |  |  |  |  |  |  |
| Sediment Type                                           | n/a                                                     |  |  |  |  |  |  |
| Bottom Composition                                      | n/a                                                     |  |  |  |  |  |  |
| Depth (m)                                               | n/a                                                     |  |  |  |  |  |  |
| Tidal Stage                                             | n/a                                                     |  |  |  |  |  |  |
| Water Temperature (°C)                                  | n/a                                                     |  |  |  |  |  |  |
| Salinity (ppt)                                          | n/a                                                     |  |  |  |  |  |  |
| Dissolved Oxygen (mg/L)                                 | n/a                                                     |  |  |  |  |  |  |
| Comments on SAV in or around<br>Proposed Lease location | n/a                                                     |  |  |  |  |  |  |
| Other Species Collected                                 | n/a                                                     |  |  |  |  |  |  |
| In PNA?                                                 | Yes                                                     |  |  |  |  |  |  |
| In Polluted Area?                                       | No: Condtionally Approved - Open                        |  |  |  |  |  |  |
| In Mechanical Clam Harvest<br>Area?                     | No                                                      |  |  |  |  |  |  |
| In Mechanical Methods                                   |                                                         |  |  |  |  |  |  |
| Prohibited Area                                         | Yes                                                     |  |  |  |  |  |  |
| Other Comments                                          | On exisiting bottom lease (96). No samples<br>required. |  |  |  |  |  |  |