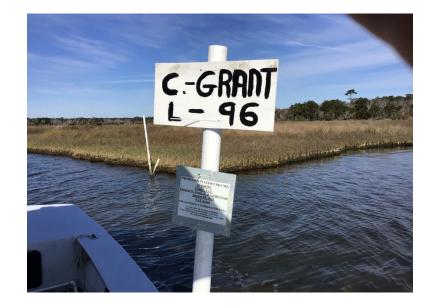

| Shellfish Lease Investigation Report                    |                                                         |  |  |  |  |  |  |
|---------------------------------------------------------|---------------------------------------------------------|--|--|--|--|--|--|
| Investigation Date                                      | 3/14/2022                                               |  |  |  |  |  |  |
|                                                         | GOH2, LLC DBA Grant's Oyster House -                    |  |  |  |  |  |  |
| Applicants name                                         | Clarence Grant and Candice Grant                        |  |  |  |  |  |  |
| Lease Number                                            | 21-060WC                                                |  |  |  |  |  |  |
| County                                                  | Onslow                                                  |  |  |  |  |  |  |
| Waterbody/location                                      | Alligator Bay                                           |  |  |  |  |  |  |
| Proposed Lease Size (acres)                             | 9.15                                                    |  |  |  |  |  |  |
| Lease Type                                              | Water Column                                            |  |  |  |  |  |  |
| Investigation Team                                      | D. Walters/S. Tripp/A. Frost                            |  |  |  |  |  |  |
| Gear Used                                               | n/a                                                     |  |  |  |  |  |  |
| Sediment Type                                           | n/a                                                     |  |  |  |  |  |  |
| Bottom Composition                                      | n/a                                                     |  |  |  |  |  |  |
| Depth (m)                                               | n/a                                                     |  |  |  |  |  |  |
| Tidal Stage                                             | n/a                                                     |  |  |  |  |  |  |
| Water Temperature (°C)                                  | n/a                                                     |  |  |  |  |  |  |
| Salinity (ppt)                                          | n/a                                                     |  |  |  |  |  |  |
| Dissolved Oxygen (mg/L)                                 | n/a                                                     |  |  |  |  |  |  |
| Comments on SAV in or around<br>Proposed Lease location | n/a                                                     |  |  |  |  |  |  |
| Other Species Collected                                 | n/a                                                     |  |  |  |  |  |  |
| In PNA?                                                 | Yes                                                     |  |  |  |  |  |  |
| In Polluted Area?                                       | No: Condtionally Approved - Open                        |  |  |  |  |  |  |
| In Mechanical Clam Harvest<br>Area?                     | No                                                      |  |  |  |  |  |  |
| In Mechanical Methods                                   |                                                         |  |  |  |  |  |  |
| Prohibited Area                                         | Yes                                                     |  |  |  |  |  |  |
| Other Comments                                          | On exisiting bottom lease (96). No samples<br>required. |  |  |  |  |  |  |