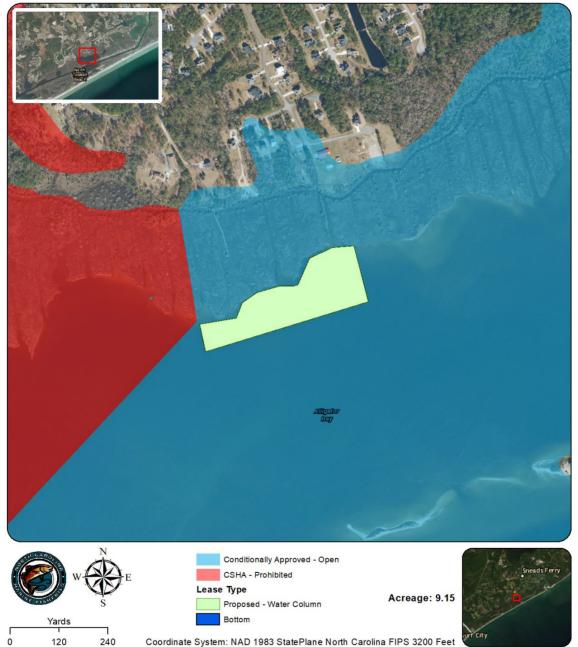

| Shellfish Lease Investigation Report                    |                                                         |  |  |  |  |  |  |
|---------------------------------------------------------|---------------------------------------------------------|--|--|--|--|--|--|
| Investigation Date                                      | 3/14/2022                                               |  |  |  |  |  |  |
|                                                         | GOH2, LLC DBA Grant's Oyster House -                    |  |  |  |  |  |  |
| Applicants name                                         | Clarence Grant and Candice Grant                        |  |  |  |  |  |  |
| Lease Number                                            | 21-060WC                                                |  |  |  |  |  |  |
| County                                                  | Onslow                                                  |  |  |  |  |  |  |
| Waterbody/location                                      | Alligator Bay                                           |  |  |  |  |  |  |
| Proposed Lease Size (acres)                             | 9.15                                                    |  |  |  |  |  |  |
| Lease Type                                              | Water Column                                            |  |  |  |  |  |  |
| Investigation Team                                      | D. Walters/S. Tripp/A. Frost                            |  |  |  |  |  |  |
| Gear Used                                               | n/a                                                     |  |  |  |  |  |  |
| Sediment Type                                           | n/a                                                     |  |  |  |  |  |  |
| Bottom Composition                                      | n/a                                                     |  |  |  |  |  |  |
| Depth (m)                                               | n/a                                                     |  |  |  |  |  |  |
| Tidal Stage                                             | n/a                                                     |  |  |  |  |  |  |
| Water Temperature (°C)                                  | n/a                                                     |  |  |  |  |  |  |
| Salinity (ppt)                                          | n/a                                                     |  |  |  |  |  |  |
| Dissolved Oxygen (mg/L)                                 | n/a                                                     |  |  |  |  |  |  |
| Comments on SAV in or around<br>Proposed Lease location | n/a                                                     |  |  |  |  |  |  |
| Other Species Collected                                 | n/a                                                     |  |  |  |  |  |  |
| In PNA?                                                 | Yes                                                     |  |  |  |  |  |  |
| In Polluted Area?                                       | No: Condtionally Approved - Open                        |  |  |  |  |  |  |
| In Mechanical Clam Harvest<br>Area?                     | No                                                      |  |  |  |  |  |  |
| In Mechanical Methods                                   |                                                         |  |  |  |  |  |  |
| Prohibited Area                                         | Yes                                                     |  |  |  |  |  |  |
| Other Comments                                          | On exisiting bottom lease (96). No samples<br>required. |  |  |  |  |  |  |

| Coordinates  |             |  |  |  |  |  |  |
|--------------|-------------|--|--|--|--|--|--|
| -77.41650903 | 34.51128455 |  |  |  |  |  |  |
| -77.41560569 | 34.51140230 |  |  |  |  |  |  |
| -77.41545671 | 34.51171571 |  |  |  |  |  |  |
| -77.41510452 | 34.51192376 |  |  |  |  |  |  |
| -77.41453917 | 34.51205018 |  |  |  |  |  |  |
| -77.41419973 | 34.51205140 |  |  |  |  |  |  |
| -77.41409607 | 34.51207106 |  |  |  |  |  |  |
| -77.41379352 | 34.51262562 |  |  |  |  |  |  |
| -77.41322961 | 34.51284049 |  |  |  |  |  |  |
| -77.41271999 | 34.51287051 |  |  |  |  |  |  |
| -77.41238198 | 34.51170420 |  |  |  |  |  |  |
| -77.41637707 | 34.51071472 |  |  |  |  |  |  |

Date: 4/11/2022

0 100 200

Coordinate System: NAD 1983 StatePlane North Carolina FIPS 3200 Feet

Date: 4/11/2022

Coordinate System: NAD 1983 StatePlane North Carolina FIPS 3200 Feet

Date: 4/11/2022

Date: 4/11/2022