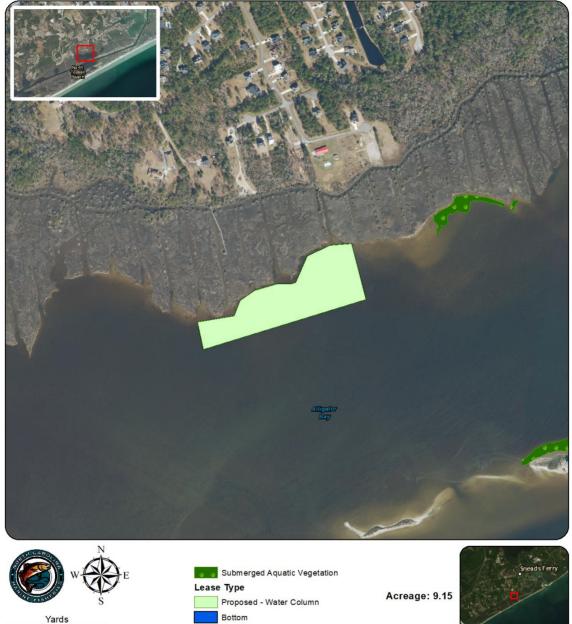

| Shellfish Lease Investigation Report                    |                                                         |  |  |  |  |  |  |
|---------------------------------------------------------|---------------------------------------------------------|--|--|--|--|--|--|
| Investigation Date                                      | 3/14/2022                                               |  |  |  |  |  |  |
|                                                         | GOH2, LLC DBA Grant's Oyster House -                    |  |  |  |  |  |  |
| Applicants name                                         | Clarence Grant and Candice Grant                        |  |  |  |  |  |  |
| Lease Number                                            | 21-060WC                                                |  |  |  |  |  |  |
| County                                                  | Onslow                                                  |  |  |  |  |  |  |
| Waterbody/location                                      | Alligator Bay                                           |  |  |  |  |  |  |
| Proposed Lease Size (acres)                             | 9.15                                                    |  |  |  |  |  |  |
| Lease Type                                              | Water Column                                            |  |  |  |  |  |  |
| Investigation Team                                      | D. Walters/S. Tripp/A. Frost                            |  |  |  |  |  |  |
| Gear Used                                               | n/a                                                     |  |  |  |  |  |  |
| Sediment Type                                           | n/a                                                     |  |  |  |  |  |  |
| Bottom Composition                                      | n/a                                                     |  |  |  |  |  |  |
| Depth (m)                                               | n/a                                                     |  |  |  |  |  |  |
| Tidal Stage                                             | n/a                                                     |  |  |  |  |  |  |
| Water Temperature (°C)                                  | n/a                                                     |  |  |  |  |  |  |
| Salinity (ppt)                                          | n/a                                                     |  |  |  |  |  |  |
| Dissolved Oxygen (mg/L)                                 | n/a                                                     |  |  |  |  |  |  |
| Comments on SAV in or around<br>Proposed Lease location | n/a                                                     |  |  |  |  |  |  |
| Other Species Collected                                 | n/a                                                     |  |  |  |  |  |  |
| In PNA?                                                 | Yes                                                     |  |  |  |  |  |  |
| In Polluted Area?                                       | No: Condtionally Approved - Open                        |  |  |  |  |  |  |
| In Mechanical Clam Harvest<br>Area?                     | No                                                      |  |  |  |  |  |  |
| In Mechanical Methods                                   |                                                         |  |  |  |  |  |  |
| Prohibited Area                                         | Yes                                                     |  |  |  |  |  |  |
| Other Comments                                          | On exisiting bottom lease (96). No samples<br>required. |  |  |  |  |  |  |

Date: 4/11/2022

0 120 240

Coordinate System: NAD 1983 StatePlane North Carolina FIPS 3200 Feet