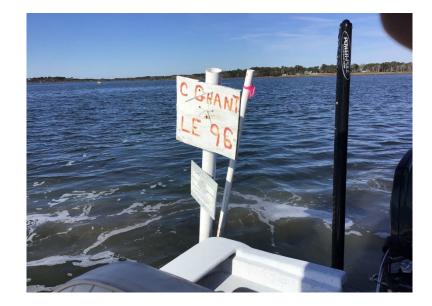

| Shellfish Lease Investigation Report                    |                                                         |  |  |  |  |  |  |
|---------------------------------------------------------|---------------------------------------------------------|--|--|--|--|--|--|
| Investigation Date                                      | 3/14/2022                                               |  |  |  |  |  |  |
|                                                         | GOH2, LLC DBA Grant's Oyster House -                    |  |  |  |  |  |  |
| Applicants name                                         | Clarence Grant and Candice Grant                        |  |  |  |  |  |  |
| Lease Number                                            | 21-060WC                                                |  |  |  |  |  |  |
| County                                                  | Onslow                                                  |  |  |  |  |  |  |
| Waterbody/location                                      | Alligator Bay                                           |  |  |  |  |  |  |
| Proposed Lease Size (acres)                             | 9.15                                                    |  |  |  |  |  |  |
| Lease Type                                              | Water Column                                            |  |  |  |  |  |  |
| Investigation Team                                      | D. Walters/S. Tripp/A. Frost                            |  |  |  |  |  |  |
| Gear Used                                               | n/a                                                     |  |  |  |  |  |  |
| Sediment Type                                           | n/a                                                     |  |  |  |  |  |  |
| Bottom Composition                                      | n/a                                                     |  |  |  |  |  |  |
| Depth (m)                                               | n/a                                                     |  |  |  |  |  |  |
| Tidal Stage                                             | n/a                                                     |  |  |  |  |  |  |
| Water Temperature (°C)                                  | n/a                                                     |  |  |  |  |  |  |
| Salinity (ppt)                                          | n/a                                                     |  |  |  |  |  |  |
| Dissolved Oxygen (mg/L)                                 | n/a                                                     |  |  |  |  |  |  |
| Comments on SAV in or around<br>Proposed Lease location | n/a                                                     |  |  |  |  |  |  |
| Other Species Collected                                 | n/a                                                     |  |  |  |  |  |  |
| In PNA?                                                 | Yes                                                     |  |  |  |  |  |  |
| In Polluted Area?                                       | No: Condtionally Approved - Open                        |  |  |  |  |  |  |
| In Mechanical Clam Harvest<br>Area?                     | No                                                      |  |  |  |  |  |  |
| In Mechanical Methods                                   |                                                         |  |  |  |  |  |  |
| Prohibited Area                                         | Yes                                                     |  |  |  |  |  |  |
| Other Comments                                          | On exisiting bottom lease (96). No samples<br>required. |  |  |  |  |  |  |