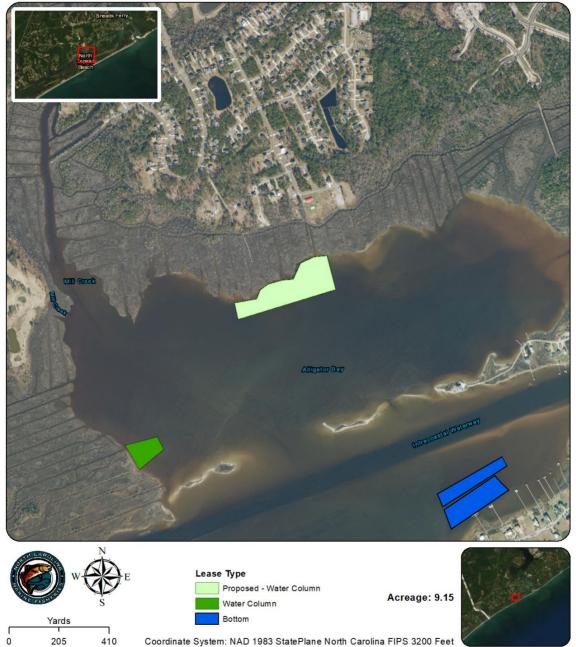

Date: 4/11/2022

0 120 240

Coordinate System: NAD 1983 StatePlane North Carolina FIPS 3200 Feet