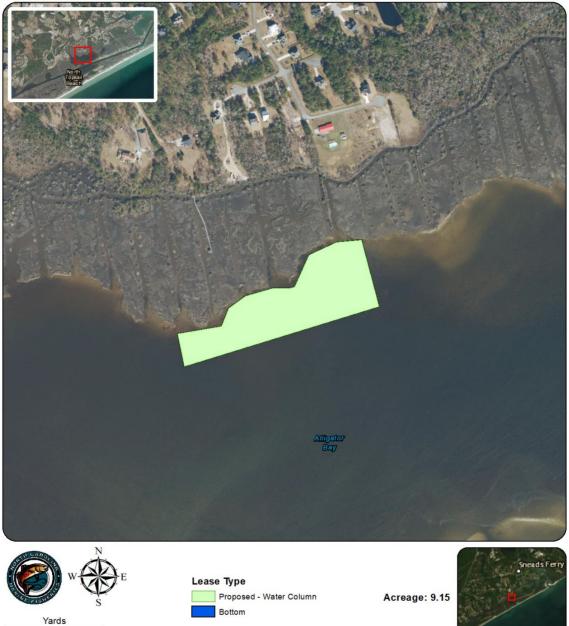

Date: 4/11/2022

0 100 200

Coordinate System: NAD 1983 StatePlane North Carolina FIPS 3200 Feet

Date: 4/11/2022

Coordinate System: NAD 1983 StatePlane North Carolina FIPS 3200 Feet

Date: 4/11/2022

Date: 4/11/2022