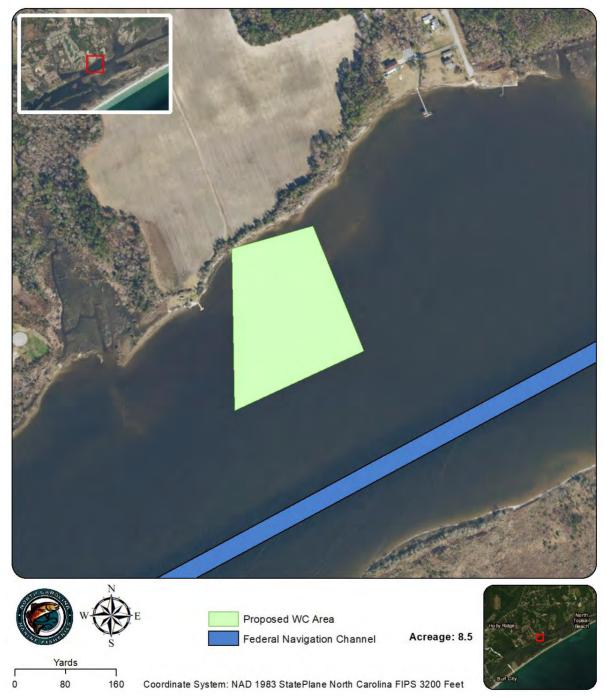

| Shellfish Lease Investigation Report                                               |                                                                                                               |  |  |  |  |  |
|------------------------------------------------------------------------------------|---------------------------------------------------------------------------------------------------------------|--|--|--|--|--|
| Investigation Date                                                                 | 4/25/2022                                                                                                     |  |  |  |  |  |
|                                                                                    | Carolina Beach Oyster Company, LLC - Mandy                                                                    |  |  |  |  |  |
| Applicants name                                                                    | Uticone                                                                                                       |  |  |  |  |  |
| Lease Number                                                                       | 22-005WC                                                                                                      |  |  |  |  |  |
| County                                                                             | Onslow                                                                                                        |  |  |  |  |  |
| Waterbody/location                                                                 | Spicer Bay (Everett Bay)                                                                                      |  |  |  |  |  |
| Proposed Lease Size (acres)                                                        | 5.30 <del>8.5</del>                                                                                           |  |  |  |  |  |
| Lease Type                                                                         | Water Column                                                                                                  |  |  |  |  |  |
| Investigation Team                                                                 | A. Frost/R. Farnell                                                                                           |  |  |  |  |  |
| Gear Used                                                                          | n/a                                                                                                           |  |  |  |  |  |
| Sediment Type                                                                      | n/a                                                                                                           |  |  |  |  |  |
| Bottom Composition                                                                 | n/a                                                                                                           |  |  |  |  |  |
| Depth (m)                                                                          | n/a                                                                                                           |  |  |  |  |  |
| Tidal Stage                                                                        | n/a                                                                                                           |  |  |  |  |  |
| Water Temperature (°C)                                                             | n/a                                                                                                           |  |  |  |  |  |
| Salinity (ppt)                                                                     | n/a                                                                                                           |  |  |  |  |  |
| Dissolved Oxygen (mg/L)                                                            | n/a                                                                                                           |  |  |  |  |  |
| Comments on SAV in or around<br>Proposed Lease location<br>Other Species Collected |                                                                                                               |  |  |  |  |  |
| In PNA?                                                                            | Yes                                                                                                           |  |  |  |  |  |
| In Polluted Area?                                                                  | No: Conditionally Approved - Open                                                                             |  |  |  |  |  |
| In Mechanical Clam Harvest<br>Area?                                                | No                                                                                                            |  |  |  |  |  |
| In Mechanical Methods                                                              |                                                                                                               |  |  |  |  |  |
| Prohibited Area                                                                    | No                                                                                                            |  |  |  |  |  |
| Other Comments                                                                     | No samples required. Active bottom lease<br>194. Reduced WC footprint to be 250ft from<br>developed shoreline |  |  |  |  |  |