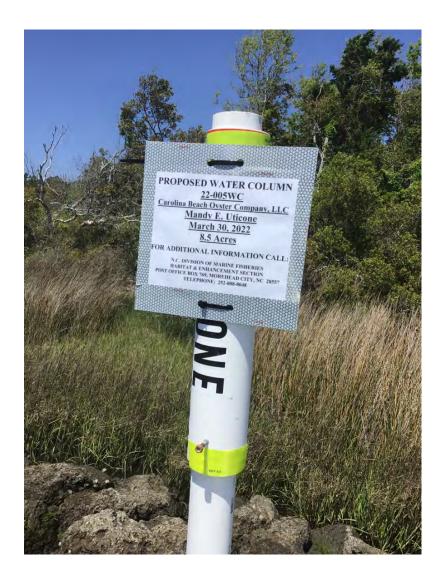

| Shellfish Lease Investigation Report                                               |                                                                                                               |  |  |  |  |  |
|------------------------------------------------------------------------------------|---------------------------------------------------------------------------------------------------------------|--|--|--|--|--|
| Investigation Date                                                                 | 4/25/2022                                                                                                     |  |  |  |  |  |
|                                                                                    | Carolina Beach Oyster Company, LLC - Mandy                                                                    |  |  |  |  |  |
| Applicants name                                                                    | Uticone                                                                                                       |  |  |  |  |  |
| Lease Number                                                                       | 22-005WC                                                                                                      |  |  |  |  |  |
| County                                                                             | Onslow                                                                                                        |  |  |  |  |  |
| Waterbody/location                                                                 | Spicer Bay (Everett Bay)                                                                                      |  |  |  |  |  |
| Proposed Lease Size (acres)                                                        | 5.30 <del>8.5</del>                                                                                           |  |  |  |  |  |
| Lease Type                                                                         | Water Column                                                                                                  |  |  |  |  |  |
| Investigation Team                                                                 | A. Frost/R. Farnell                                                                                           |  |  |  |  |  |
| Gear Used                                                                          | n/a                                                                                                           |  |  |  |  |  |
| Sediment Type                                                                      | n/a                                                                                                           |  |  |  |  |  |
| Bottom Composition                                                                 | n/a                                                                                                           |  |  |  |  |  |
| Depth (m)                                                                          | n/a                                                                                                           |  |  |  |  |  |
| Tidal Stage                                                                        | n/a                                                                                                           |  |  |  |  |  |
| Water Temperature (°C)                                                             | n/a                                                                                                           |  |  |  |  |  |
| Salinity (ppt)                                                                     | n/a                                                                                                           |  |  |  |  |  |
| Dissolved Oxygen (mg/L)                                                            | n/a                                                                                                           |  |  |  |  |  |
| Comments on SAV in or around<br>Proposed Lease location<br>Other Species Collected |                                                                                                               |  |  |  |  |  |
| In PNA?                                                                            | Yes                                                                                                           |  |  |  |  |  |
| In Polluted Area?                                                                  | No: Conditionally Approved - Open                                                                             |  |  |  |  |  |
| In Mechanical Clam Harvest<br>Area?                                                | No                                                                                                            |  |  |  |  |  |
| In Mechanical Methods                                                              |                                                                                                               |  |  |  |  |  |
| Prohibited Area                                                                    | No                                                                                                            |  |  |  |  |  |
| Other Comments                                                                     | No samples required. Active bottom lease<br>194. Reduced WC footprint to be 250ft from<br>developed shoreline |  |  |  |  |  |