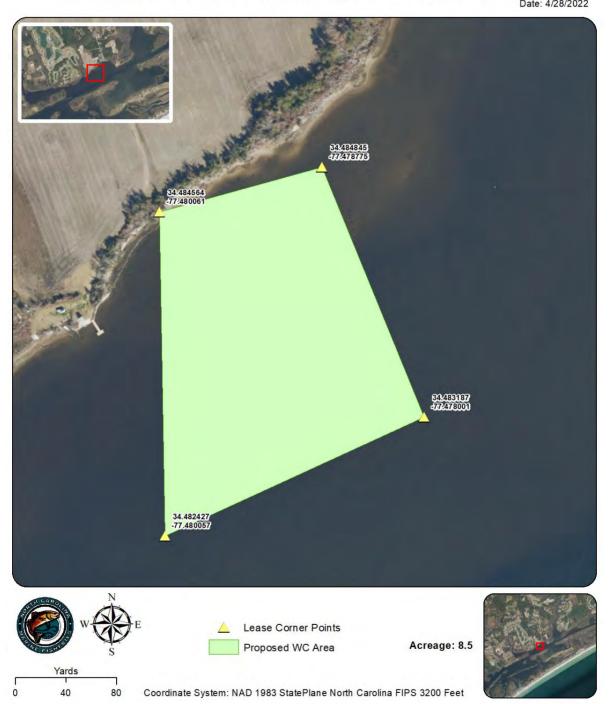

| Coordinates              | Mod. Coordinates         |  |  |  |
|--------------------------|--------------------------|--|--|--|
| 34.48242700 -77.48005700 | -77.48005866 34.48316378 |  |  |  |
| 34.48456400 -77.48006100 | -77.47860950 34.48449042 |  |  |  |
| 34.48484500 -77.47877500 | -77.47800133 34.48318683 |  |  |  |
| 34.48318700 -77.47800100 | -77.48005741 34.48242675 |  |  |  |

Coordinate System: NAD 1983 StatePlane North Carolina FIPS 3200 Feet

0