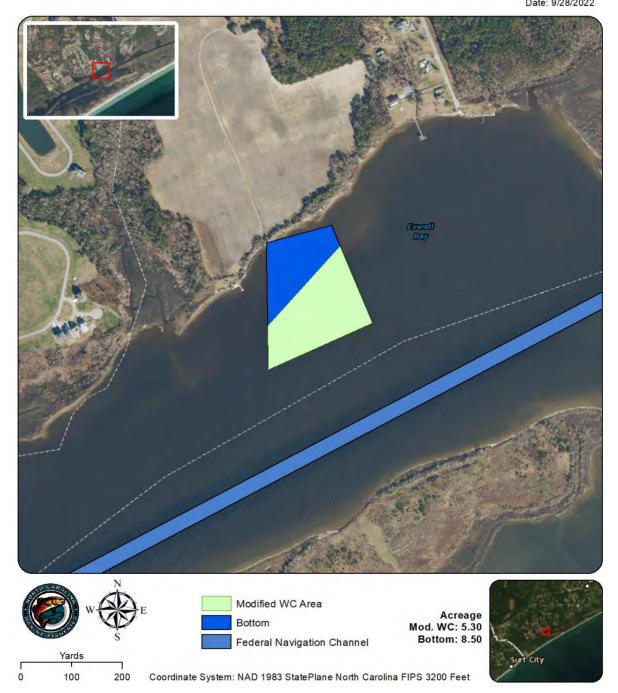

| Shellfish Lease Investigation Report                                               |                                                                                                               |  |  |  |  |  |
|------------------------------------------------------------------------------------|---------------------------------------------------------------------------------------------------------------|--|--|--|--|--|
| Investigation Date                                                                 | 4/25/2022                                                                                                     |  |  |  |  |  |
|                                                                                    | Carolina Beach Oyster Company, LLC - Mandy                                                                    |  |  |  |  |  |
| Applicants name                                                                    | Uticone                                                                                                       |  |  |  |  |  |
| Lease Number                                                                       | 22-005WC                                                                                                      |  |  |  |  |  |
| County                                                                             | Onslow                                                                                                        |  |  |  |  |  |
| Waterbody/location                                                                 | Spicer Bay (Everett Bay)                                                                                      |  |  |  |  |  |
| Proposed Lease Size (acres)                                                        | 5.30 <del>8.5</del>                                                                                           |  |  |  |  |  |
| Lease Type                                                                         | Water Column                                                                                                  |  |  |  |  |  |
| Investigation Team                                                                 | A. Frost/R. Farnell                                                                                           |  |  |  |  |  |
| Gear Used                                                                          | n/a                                                                                                           |  |  |  |  |  |
| Sediment Type                                                                      | n/a                                                                                                           |  |  |  |  |  |
| Bottom Composition                                                                 | n/a                                                                                                           |  |  |  |  |  |
| Depth (m)                                                                          | n/a                                                                                                           |  |  |  |  |  |
| Tidal Stage                                                                        | n/a                                                                                                           |  |  |  |  |  |
| Water Temperature (°C)                                                             | n/a                                                                                                           |  |  |  |  |  |
| Salinity (ppt)                                                                     | n/a                                                                                                           |  |  |  |  |  |
| Dissolved Oxygen (mg/L)                                                            | n/a                                                                                                           |  |  |  |  |  |
| Comments on SAV in or around<br>Proposed Lease location<br>Other Species Collected |                                                                                                               |  |  |  |  |  |
| In PNA?                                                                            | Yes                                                                                                           |  |  |  |  |  |
| In Polluted Area?                                                                  | No: Conditionally Approved - Open                                                                             |  |  |  |  |  |
| In Mechanical Clam Harvest<br>Area?                                                | No                                                                                                            |  |  |  |  |  |
| In Mechanical Methods                                                              |                                                                                                               |  |  |  |  |  |
| Prohibited Area                                                                    | No                                                                                                            |  |  |  |  |  |
| Other Comments                                                                     | No samples required. Active bottom lease<br>194. Reduced WC footprint to be 250ft from<br>developed shoreline |  |  |  |  |  |

| Coordinates              | Mod. Coordinates         |  |  |  |
|--------------------------|--------------------------|--|--|--|
| 34.48242700 -77.48005700 | -77.48005866 34.48316378 |  |  |  |
| 34.48456400 -77.48006100 | -77.47860950 34.48449042 |  |  |  |
| 34.48484500 -77.47877500 | -77.47800133 34.48318683 |  |  |  |
| 34.48318700 -77.47800100 | -77.48005741 34.48242675 |  |  |  |