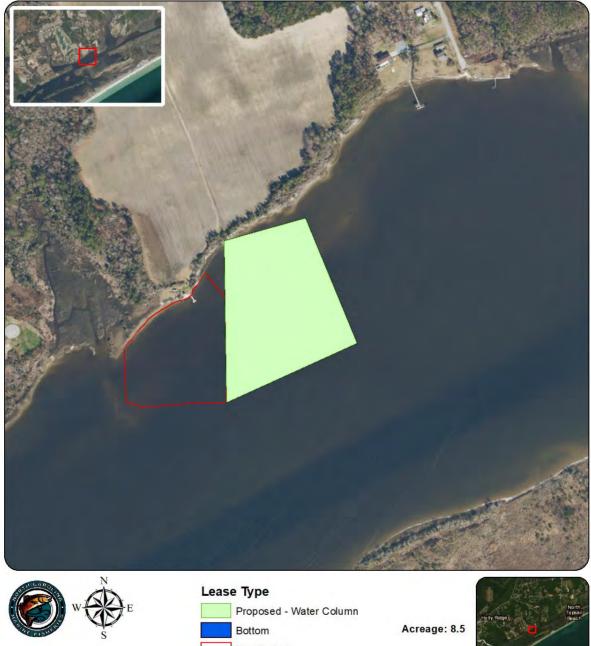

| Shellfish Lease Investigation Report                                               |                                                                                                               |  |  |  |  |  |
|------------------------------------------------------------------------------------|---------------------------------------------------------------------------------------------------------------|--|--|--|--|--|
| Investigation Date                                                                 | 4/25/2022                                                                                                     |  |  |  |  |  |
|                                                                                    | Carolina Beach Oyster Company, LLC - Mandy                                                                    |  |  |  |  |  |
| Applicants name                                                                    | Uticone                                                                                                       |  |  |  |  |  |
| Lease Number                                                                       | 22-005WC                                                                                                      |  |  |  |  |  |
| County                                                                             | Onslow                                                                                                        |  |  |  |  |  |
| Waterbody/location                                                                 | Spicer Bay (Everett Bay)                                                                                      |  |  |  |  |  |
| Proposed Lease Size (acres)                                                        | 5.30 <del>8.5</del>                                                                                           |  |  |  |  |  |
| Lease Type                                                                         | Water Column                                                                                                  |  |  |  |  |  |
| Investigation Team                                                                 | A. Frost/R. Farnell                                                                                           |  |  |  |  |  |
| Gear Used                                                                          | n/a                                                                                                           |  |  |  |  |  |
| Sediment Type                                                                      | n/a                                                                                                           |  |  |  |  |  |
| Bottom Composition                                                                 | n/a                                                                                                           |  |  |  |  |  |
| Depth (m)                                                                          | n/a                                                                                                           |  |  |  |  |  |
| Tidal Stage                                                                        | n/a                                                                                                           |  |  |  |  |  |
| Water Temperature (°C)                                                             | n/a                                                                                                           |  |  |  |  |  |
| Salinity (ppt)                                                                     | n/a                                                                                                           |  |  |  |  |  |
| Dissolved Oxygen (mg/L)                                                            | n/a                                                                                                           |  |  |  |  |  |
| Comments on SAV in or around<br>Proposed Lease location<br>Other Species Collected |                                                                                                               |  |  |  |  |  |
| In PNA?                                                                            | Yes                                                                                                           |  |  |  |  |  |
| In Polluted Area?                                                                  | No: Conditionally Approved - Open                                                                             |  |  |  |  |  |
| In Mechanical Clam Harvest<br>Area?                                                | No                                                                                                            |  |  |  |  |  |
| In Mechanical Methods                                                              |                                                                                                               |  |  |  |  |  |
| Prohibited Area                                                                    | No                                                                                                            |  |  |  |  |  |
| Other Comments                                                                     | No samples required. Active bottom lease<br>194. Reduced WC footprint to be 250ft from<br>developed shoreline |  |  |  |  |  |

#### Proposed Shellfish Lease Biological Investigation Sampling Data

| Applicant:  | Applicant: Beach Oyster Company, LLC - Mand |                                  |                         | osed Lease #: | 22-005WC       | Date:                               | 4/25/2022    |                  |
|-------------|---------------------------------------------|----------------------------------|-------------------------|---------------|----------------|-------------------------------------|--------------|------------------|
| Lease size: | 5.30 8.5                                    | acres                            |                         | # of Samples: | 0              |                                     |              |                  |
| Sample #    | Presence of SAV<br>Density class            | # of Oysters<br>(Eastern Oyster) | # of Clams<br>(Quahogs) | # of Scallops | Date collected | Comments                            | Bottom Comp. | Sediment<br>Type |
| 1           | No Samples Required                         |                                  |                         | 4/25/2022     | NA             | n/a                                 | n/a          |                  |
|             |                                             |                                  |                         |               |                |                                     |              |                  |
|             | SAV                                         | Oysters (Eastern<br>Oyster)      | Clams<br>(Quahogs)      | Scallops      |                |                                     |              |                  |
|             | 0                                           |                                  |                         |               | #DIV/0!        | OF SAMPLES CONTAINED SAV            | 1            |                  |
| TOTAL       | TOTAL OF EACH SPECIES 0                     |                                  | 0                       | 0             |                |                                     |              |                  |
| TOTAL BUSH  | TOTAL BUSHELS PER SPECIES 0                 |                                  |                         | 0             | #DIV/0!        | TOTAL BUSHELS OF SHELLFISH PER ACRE |              |                  |