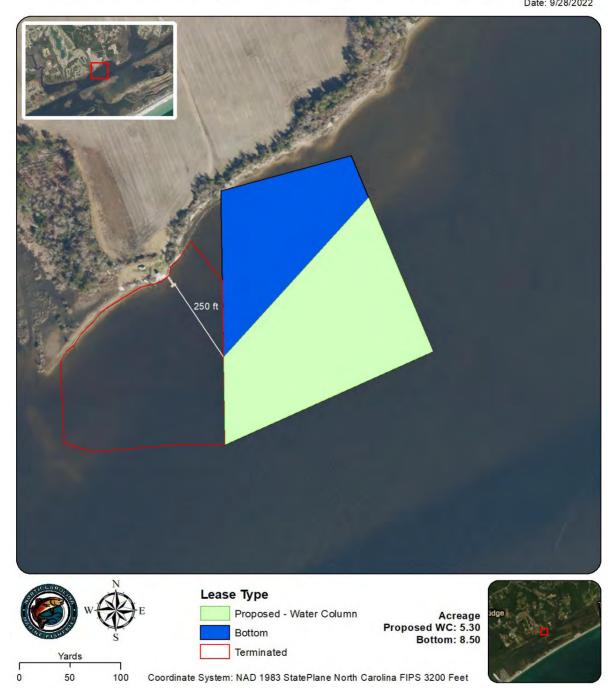

| Shellfish Lease Investigation Report                                               |                                                                                                               |  |  |  |  |  |
|------------------------------------------------------------------------------------|---------------------------------------------------------------------------------------------------------------|--|--|--|--|--|
| Investigation Date                                                                 | 4/25/2022                                                                                                     |  |  |  |  |  |
|                                                                                    | Carolina Beach Oyster Company, LLC - Mandy                                                                    |  |  |  |  |  |
| Applicants name                                                                    | Uticone                                                                                                       |  |  |  |  |  |
| Lease Number                                                                       | 22-005WC                                                                                                      |  |  |  |  |  |
| County                                                                             | Onslow                                                                                                        |  |  |  |  |  |
| Waterbody/location                                                                 | Spicer Bay (Everett Bay)                                                                                      |  |  |  |  |  |
| Proposed Lease Size (acres)                                                        | 5.30 <del>8.5</del>                                                                                           |  |  |  |  |  |
| Lease Type                                                                         | Water Column                                                                                                  |  |  |  |  |  |
| Investigation Team                                                                 | A. Frost/R. Farnell                                                                                           |  |  |  |  |  |
| Gear Used                                                                          | n/a                                                                                                           |  |  |  |  |  |
| Sediment Type                                                                      | n/a                                                                                                           |  |  |  |  |  |
| Bottom Composition                                                                 | n/a                                                                                                           |  |  |  |  |  |
| Depth (m)                                                                          | n/a                                                                                                           |  |  |  |  |  |
| Tidal Stage                                                                        | n/a                                                                                                           |  |  |  |  |  |
| Water Temperature (°C)                                                             | n/a                                                                                                           |  |  |  |  |  |
| Salinity (ppt)                                                                     | n/a                                                                                                           |  |  |  |  |  |
| Dissolved Oxygen (mg/L)                                                            | n/a                                                                                                           |  |  |  |  |  |
| Comments on SAV in or around<br>Proposed Lease location<br>Other Species Collected |                                                                                                               |  |  |  |  |  |
| In PNA?                                                                            | Yes                                                                                                           |  |  |  |  |  |
| In Polluted Area?                                                                  | No: Conditionally Approved - Open                                                                             |  |  |  |  |  |
| In Mechanical Clam Harvest<br>Area?                                                | No                                                                                                            |  |  |  |  |  |
| In Mechanical Methods                                                              |                                                                                                               |  |  |  |  |  |
| Prohibited Area                                                                    | No                                                                                                            |  |  |  |  |  |
| Other Comments                                                                     | No samples required. Active bottom lease<br>194. Reduced WC footprint to be 250ft from<br>developed shoreline |  |  |  |  |  |