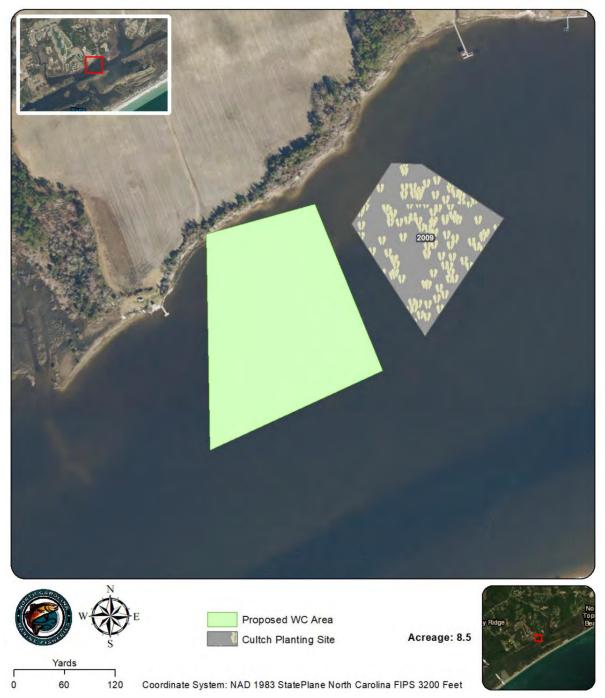

| Shellfish Lease Investigation Report                                               |                                                                                                               |  |  |  |  |  |
|------------------------------------------------------------------------------------|---------------------------------------------------------------------------------------------------------------|--|--|--|--|--|
| Investigation Date                                                                 | 4/25/2022                                                                                                     |  |  |  |  |  |
|                                                                                    | Carolina Beach Oyster Company, LLC - Mandy                                                                    |  |  |  |  |  |
| Applicants name                                                                    | Uticone                                                                                                       |  |  |  |  |  |
| Lease Number                                                                       | 22-005WC                                                                                                      |  |  |  |  |  |
| County                                                                             | Onslow                                                                                                        |  |  |  |  |  |
| Waterbody/location                                                                 | Spicer Bay (Everett Bay)                                                                                      |  |  |  |  |  |
| Proposed Lease Size (acres)                                                        | 5.30 <del>8.5</del>                                                                                           |  |  |  |  |  |
| Lease Type                                                                         | Water Column                                                                                                  |  |  |  |  |  |
| Investigation Team                                                                 | A. Frost/R. Farnell                                                                                           |  |  |  |  |  |
| Gear Used                                                                          | n/a                                                                                                           |  |  |  |  |  |
| Sediment Type                                                                      | n/a                                                                                                           |  |  |  |  |  |
| Bottom Composition                                                                 | n/a                                                                                                           |  |  |  |  |  |
| Depth (m)                                                                          | n/a                                                                                                           |  |  |  |  |  |
| Tidal Stage                                                                        | n/a                                                                                                           |  |  |  |  |  |
| Water Temperature (°C)                                                             | n/a                                                                                                           |  |  |  |  |  |
| Salinity (ppt)                                                                     | n/a                                                                                                           |  |  |  |  |  |
| Dissolved Oxygen (mg/L)                                                            | n/a                                                                                                           |  |  |  |  |  |
| Comments on SAV in or around<br>Proposed Lease location<br>Other Species Collected |                                                                                                               |  |  |  |  |  |
| In PNA?                                                                            | Yes                                                                                                           |  |  |  |  |  |
| In Polluted Area?                                                                  | No: Conditionally Approved - Open                                                                             |  |  |  |  |  |
| In Mechanical Clam Harvest<br>Area?                                                | No                                                                                                            |  |  |  |  |  |
| In Mechanical Methods                                                              |                                                                                                               |  |  |  |  |  |
| Prohibited Area                                                                    | No                                                                                                            |  |  |  |  |  |
| Other Comments                                                                     | No samples required. Active bottom lease<br>194. Reduced WC footprint to be 250ft from<br>developed shoreline |  |  |  |  |  |

#### Proposed Shellfish Lease Biological Investigation Sampling Data

| Applicant:  | Applicant: Beach Oyster Company, LLC - Mand |                                  |                         | osed Lease #: | 22-005WC       | Date:                               | 4/25/2022    |                  |
|-------------|---------------------------------------------|----------------------------------|-------------------------|---------------|----------------|-------------------------------------|--------------|------------------|
| Lease size: | 5.30 8.5                                    | acres                            |                         | # of Samples: | 0              |                                     |              |                  |
| Sample #    | Presence of SAV<br>Density class            | # of Oysters<br>(Eastern Oyster) | # of Clams<br>(Quahogs) | # of Scallops | Date collected | Comments                            | Bottom Comp. | Sediment<br>Type |
| 1           | No Samples Required                         |                                  |                         | 4/25/2022     | NA             | n/a                                 | n/a          |                  |
|             |                                             |                                  |                         |               |                |                                     |              |                  |
|             | SAV                                         | Oysters (Eastern<br>Oyster)      | Clams<br>(Quahogs)      | Scallops      |                |                                     |              |                  |
|             | 0                                           |                                  |                         |               | #DIV/0!        | OF SAMPLES CONTAINED SAV            | 1            |                  |
| TOTAL       | TOTAL OF EACH SPECIES 0                     |                                  | 0                       | 0             |                |                                     |              |                  |
| TOTAL BUSH  | TOTAL BUSHELS PER SPECIES 0                 |                                  |                         | 0             | #DIV/0!        | TOTAL BUSHELS OF SHELLFISH PER ACRE |              |                  |