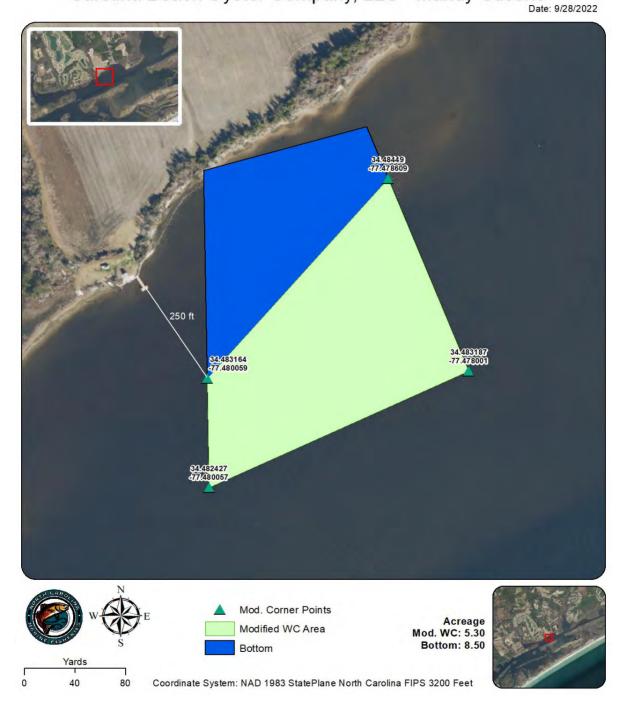

| Shellfish Lease Investigation Report                                               |                                                                                                               |  |  |  |  |  |
|------------------------------------------------------------------------------------|---------------------------------------------------------------------------------------------------------------|--|--|--|--|--|
| Investigation Date                                                                 | 4/25/2022                                                                                                     |  |  |  |  |  |
|                                                                                    | Carolina Beach Oyster Company, LLC - Mandy                                                                    |  |  |  |  |  |
| Applicants name                                                                    | Uticone                                                                                                       |  |  |  |  |  |
| Lease Number                                                                       | 22-005WC                                                                                                      |  |  |  |  |  |
| County                                                                             | Onslow                                                                                                        |  |  |  |  |  |
| Waterbody/location                                                                 | Spicer Bay (Everett Bay)                                                                                      |  |  |  |  |  |
| Proposed Lease Size (acres)                                                        | 5.30 <del>8.5</del>                                                                                           |  |  |  |  |  |
| Lease Type                                                                         | Water Column                                                                                                  |  |  |  |  |  |
| Investigation Team                                                                 | A. Frost/R. Farnell                                                                                           |  |  |  |  |  |
| Gear Used                                                                          | n/a                                                                                                           |  |  |  |  |  |
| Sediment Type                                                                      | n/a                                                                                                           |  |  |  |  |  |
| Bottom Composition                                                                 | n/a                                                                                                           |  |  |  |  |  |
| Depth (m)                                                                          | n/a                                                                                                           |  |  |  |  |  |
| Tidal Stage                                                                        | n/a                                                                                                           |  |  |  |  |  |
| Water Temperature (°C)                                                             | n/a                                                                                                           |  |  |  |  |  |
| Salinity (ppt)                                                                     | n/a                                                                                                           |  |  |  |  |  |
| Dissolved Oxygen (mg/L)                                                            | n/a                                                                                                           |  |  |  |  |  |
| Comments on SAV in or around<br>Proposed Lease location<br>Other Species Collected |                                                                                                               |  |  |  |  |  |
| In PNA?                                                                            | Yes                                                                                                           |  |  |  |  |  |
| In Polluted Area?                                                                  | No: Conditionally Approved - Open                                                                             |  |  |  |  |  |
| In Mechanical Clam Harvest<br>Area?                                                | No                                                                                                            |  |  |  |  |  |
| In Mechanical Methods                                                              |                                                                                                               |  |  |  |  |  |
| Prohibited Area                                                                    | No                                                                                                            |  |  |  |  |  |
| Other Comments                                                                     | No samples required. Active bottom lease<br>194. Reduced WC footprint to be 250ft from<br>developed shoreline |  |  |  |  |  |

| Coordinates              | Mod. Coordinates         |  |  |  |
|--------------------------|--------------------------|--|--|--|
| 34.48242700 -77.48005700 | -77.48005866 34.48316378 |  |  |  |
| 34.48456400 -77.48006100 | -77.47860950 34.48449042 |  |  |  |
| 34.48484500 -77.47877500 | -77.47800133 34.48318683 |  |  |  |
| 34.48318700 -77.47800100 | -77.48005741 34.48242675 |  |  |  |