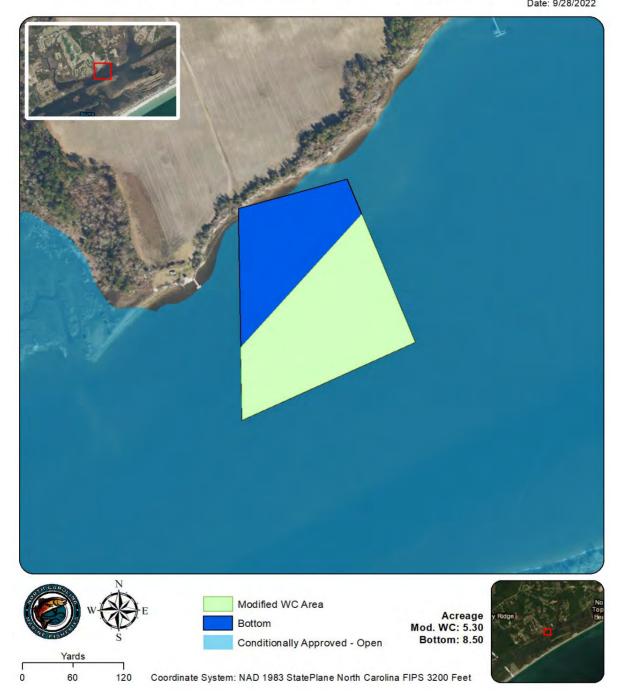

| Shellfish Lease Investigation Report                                               |                                                                                                               |  |  |  |  |  |
|------------------------------------------------------------------------------------|---------------------------------------------------------------------------------------------------------------|--|--|--|--|--|
| Investigation Date                                                                 | 4/25/2022                                                                                                     |  |  |  |  |  |
|                                                                                    | Carolina Beach Oyster Company, LLC - Mandy                                                                    |  |  |  |  |  |
| Applicants name                                                                    | Uticone                                                                                                       |  |  |  |  |  |
| Lease Number                                                                       | 22-005WC                                                                                                      |  |  |  |  |  |
| County                                                                             | Onslow                                                                                                        |  |  |  |  |  |
| Waterbody/location                                                                 | Spicer Bay (Everett Bay)                                                                                      |  |  |  |  |  |
| Proposed Lease Size (acres)                                                        | 5.30 <del>8.5</del>                                                                                           |  |  |  |  |  |
| Lease Type                                                                         | Water Column                                                                                                  |  |  |  |  |  |
| Investigation Team                                                                 | A. Frost/R. Farnell                                                                                           |  |  |  |  |  |
| Gear Used                                                                          | n/a                                                                                                           |  |  |  |  |  |
| Sediment Type                                                                      | n/a                                                                                                           |  |  |  |  |  |
| Bottom Composition                                                                 | n/a                                                                                                           |  |  |  |  |  |
| Depth (m)                                                                          | n/a                                                                                                           |  |  |  |  |  |
| Tidal Stage                                                                        | n/a                                                                                                           |  |  |  |  |  |
| Water Temperature (°C)                                                             | n/a                                                                                                           |  |  |  |  |  |
| Salinity (ppt)                                                                     | n/a                                                                                                           |  |  |  |  |  |
| Dissolved Oxygen (mg/L)                                                            | n/a                                                                                                           |  |  |  |  |  |
| Comments on SAV in or around<br>Proposed Lease location<br>Other Species Collected |                                                                                                               |  |  |  |  |  |
| In PNA?                                                                            | Yes                                                                                                           |  |  |  |  |  |
| In Polluted Area?                                                                  | No: Conditionally Approved - Open                                                                             |  |  |  |  |  |
| In Mechanical Clam Harvest<br>Area?                                                | No                                                                                                            |  |  |  |  |  |
| In Mechanical Methods                                                              |                                                                                                               |  |  |  |  |  |
| Prohibited Area                                                                    | No                                                                                                            |  |  |  |  |  |
| Other Comments                                                                     | No samples required. Active bottom lease<br>194. Reduced WC footprint to be 250ft from<br>developed shoreline |  |  |  |  |  |

| Coordinates              | Mod. Coordinates         |  |  |  |
|--------------------------|--------------------------|--|--|--|
| 34.48242700 -77.48005700 | -77.48005866 34.48316378 |  |  |  |
| 34.48456400 -77.48006100 | -77.47860950 34.48449042 |  |  |  |
| 34.48484500 -77.47877500 | -77.47800133 34.48318683 |  |  |  |
| 34.48318700 -77.47800100 | -77.48005741 34.48242675 |  |  |  |