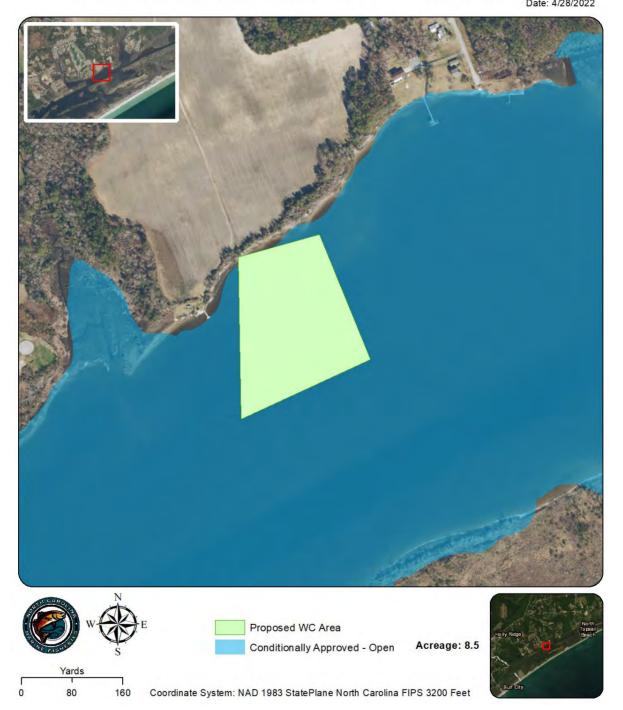

| Shellfish Lease Investigation Report                                               |                                                                                                               |  |  |  |  |  |
|------------------------------------------------------------------------------------|---------------------------------------------------------------------------------------------------------------|--|--|--|--|--|
| Investigation Date                                                                 | 4/25/2022                                                                                                     |  |  |  |  |  |
|                                                                                    | Carolina Beach Oyster Company, LLC - Mandy                                                                    |  |  |  |  |  |
| Applicants name                                                                    | Uticone                                                                                                       |  |  |  |  |  |
| Lease Number                                                                       | 22-005WC                                                                                                      |  |  |  |  |  |
| County                                                                             | Onslow                                                                                                        |  |  |  |  |  |
| Waterbody/location                                                                 | Spicer Bay (Everett Bay)                                                                                      |  |  |  |  |  |
| Proposed Lease Size (acres)                                                        | 5.30 <del>8.5</del>                                                                                           |  |  |  |  |  |
| Lease Type                                                                         | Water Column                                                                                                  |  |  |  |  |  |
| Investigation Team                                                                 | A. Frost/R. Farnell                                                                                           |  |  |  |  |  |
| Gear Used                                                                          | n/a                                                                                                           |  |  |  |  |  |
| Sediment Type                                                                      | n/a                                                                                                           |  |  |  |  |  |
| Bottom Composition                                                                 | n/a                                                                                                           |  |  |  |  |  |
| Depth (m)                                                                          | n/a                                                                                                           |  |  |  |  |  |
| Tidal Stage                                                                        | n/a                                                                                                           |  |  |  |  |  |
| Water Temperature (°C)                                                             | n/a                                                                                                           |  |  |  |  |  |
| Salinity (ppt)                                                                     | n/a                                                                                                           |  |  |  |  |  |
| Dissolved Oxygen (mg/L)                                                            | n/a                                                                                                           |  |  |  |  |  |
| Comments on SAV in or around<br>Proposed Lease location<br>Other Species Collected |                                                                                                               |  |  |  |  |  |
| In PNA?                                                                            | Yes                                                                                                           |  |  |  |  |  |
| In Polluted Area?                                                                  | No: Conditionally Approved - Open                                                                             |  |  |  |  |  |
| In Mechanical Clam Harvest<br>Area?                                                | No                                                                                                            |  |  |  |  |  |
| In Mechanical Methods                                                              |                                                                                                               |  |  |  |  |  |
| Prohibited Area                                                                    | No                                                                                                            |  |  |  |  |  |
| Other Comments                                                                     | No samples required. Active bottom lease<br>194. Reduced WC footprint to be 250ft from<br>developed shoreline |  |  |  |  |  |