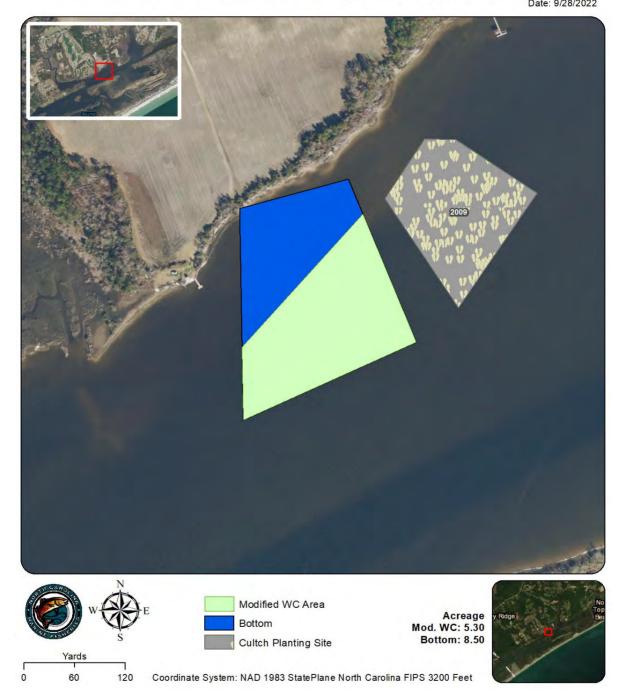

| Shellfish Lease Investigation Report                                               |                                                                                                               |  |  |  |  |  |
|------------------------------------------------------------------------------------|---------------------------------------------------------------------------------------------------------------|--|--|--|--|--|
| Investigation Date                                                                 | 4/25/2022                                                                                                     |  |  |  |  |  |
|                                                                                    | Carolina Beach Oyster Company, LLC - Mandy                                                                    |  |  |  |  |  |
| Applicants name                                                                    | Uticone                                                                                                       |  |  |  |  |  |
| Lease Number                                                                       | 22-005WC                                                                                                      |  |  |  |  |  |
| County                                                                             | Onslow                                                                                                        |  |  |  |  |  |
| Waterbody/location                                                                 | Spicer Bay (Everett Bay)                                                                                      |  |  |  |  |  |
| Proposed Lease Size (acres)                                                        | 5.30 <del>8.5</del>                                                                                           |  |  |  |  |  |
| Lease Type                                                                         | Water Column                                                                                                  |  |  |  |  |  |
| Investigation Team                                                                 | A. Frost/R. Farnell                                                                                           |  |  |  |  |  |
| Gear Used                                                                          | n/a                                                                                                           |  |  |  |  |  |
| Sediment Type                                                                      | n/a                                                                                                           |  |  |  |  |  |
| Bottom Composition                                                                 | n/a                                                                                                           |  |  |  |  |  |
| Depth (m)                                                                          | n/a                                                                                                           |  |  |  |  |  |
| Tidal Stage                                                                        | n/a                                                                                                           |  |  |  |  |  |
| Water Temperature (°C)                                                             | n/a                                                                                                           |  |  |  |  |  |
| Salinity (ppt)                                                                     | n/a                                                                                                           |  |  |  |  |  |
| Dissolved Oxygen (mg/L)                                                            | n/a                                                                                                           |  |  |  |  |  |
| Comments on SAV in or around<br>Proposed Lease location<br>Other Species Collected |                                                                                                               |  |  |  |  |  |
| In PNA?                                                                            | Yes                                                                                                           |  |  |  |  |  |
| In Polluted Area?                                                                  | No: Conditionally Approved - Open                                                                             |  |  |  |  |  |
| In Mechanical Clam Harvest<br>Area?                                                | No                                                                                                            |  |  |  |  |  |
| In Mechanical Methods                                                              |                                                                                                               |  |  |  |  |  |
| Prohibited Area                                                                    | No                                                                                                            |  |  |  |  |  |
| Other Comments                                                                     | No samples required. Active bottom lease<br>194. Reduced WC footprint to be 250ft from<br>developed shoreline |  |  |  |  |  |