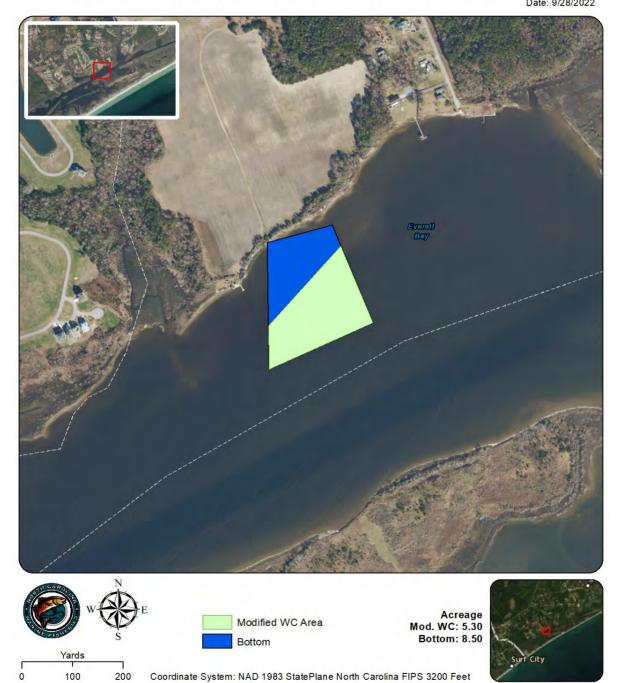

| Shellfish Lease Investigation Report                                               |                                                                                                               |  |  |  |  |  |
|------------------------------------------------------------------------------------|---------------------------------------------------------------------------------------------------------------|--|--|--|--|--|
| Investigation Date                                                                 | 4/25/2022                                                                                                     |  |  |  |  |  |
|                                                                                    | Carolina Beach Oyster Company, LLC - Mandy                                                                    |  |  |  |  |  |
| Applicants name                                                                    | Uticone                                                                                                       |  |  |  |  |  |
| Lease Number                                                                       | 22-005WC                                                                                                      |  |  |  |  |  |
| County                                                                             | Onslow                                                                                                        |  |  |  |  |  |
| Waterbody/location                                                                 | Spicer Bay (Everett Bay)                                                                                      |  |  |  |  |  |
| Proposed Lease Size (acres)                                                        | 5.30 <del>8.5</del>                                                                                           |  |  |  |  |  |
| Lease Type                                                                         | Water Column                                                                                                  |  |  |  |  |  |
| Investigation Team                                                                 | A. Frost/R. Farnell                                                                                           |  |  |  |  |  |
| Gear Used                                                                          | n/a                                                                                                           |  |  |  |  |  |
| Sediment Type                                                                      | n/a                                                                                                           |  |  |  |  |  |
| Bottom Composition                                                                 | n/a                                                                                                           |  |  |  |  |  |
| Depth (m)                                                                          | n/a                                                                                                           |  |  |  |  |  |
| Tidal Stage                                                                        | n/a                                                                                                           |  |  |  |  |  |
| Water Temperature (°C)                                                             | n/a                                                                                                           |  |  |  |  |  |
| Salinity (ppt)                                                                     | n/a                                                                                                           |  |  |  |  |  |
| Dissolved Oxygen (mg/L)                                                            | n/a                                                                                                           |  |  |  |  |  |
| Comments on SAV in or around<br>Proposed Lease location<br>Other Species Collected |                                                                                                               |  |  |  |  |  |
| In PNA?                                                                            | Yes                                                                                                           |  |  |  |  |  |
| In Polluted Area?                                                                  | No: Conditionally Approved - Open                                                                             |  |  |  |  |  |
| In Mechanical Clam Harvest<br>Area?                                                | No                                                                                                            |  |  |  |  |  |
| In Mechanical Methods                                                              |                                                                                                               |  |  |  |  |  |
| Prohibited Area                                                                    | No                                                                                                            |  |  |  |  |  |
| Other Comments                                                                     | No samples required. Active bottom lease<br>194. Reduced WC footprint to be 250ft from<br>developed shoreline |  |  |  |  |  |