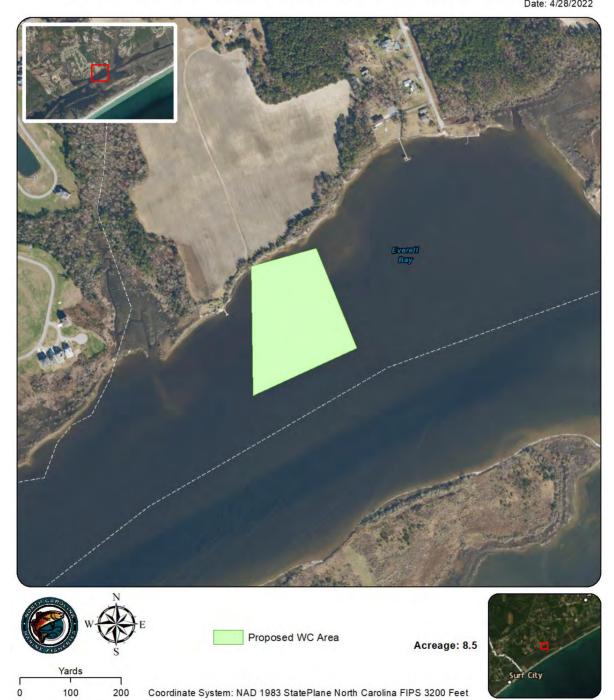

| Shellfish Lease Investigation Report                                               |                                                                                                               |  |  |  |  |  |
|------------------------------------------------------------------------------------|---------------------------------------------------------------------------------------------------------------|--|--|--|--|--|
| Investigation Date                                                                 | 4/25/2022                                                                                                     |  |  |  |  |  |
|                                                                                    | Carolina Beach Oyster Company, LLC - Mandy                                                                    |  |  |  |  |  |
| Applicants name                                                                    | Uticone                                                                                                       |  |  |  |  |  |
| Lease Number                                                                       | 22-005WC                                                                                                      |  |  |  |  |  |
| County                                                                             | Onslow                                                                                                        |  |  |  |  |  |
| Waterbody/location                                                                 | Spicer Bay (Everett Bay)                                                                                      |  |  |  |  |  |
| Proposed Lease Size (acres)                                                        | 5.30 <del>8.5</del>                                                                                           |  |  |  |  |  |
| Lease Type                                                                         | Water Column                                                                                                  |  |  |  |  |  |
| Investigation Team                                                                 | A. Frost/R. Farnell                                                                                           |  |  |  |  |  |
| Gear Used                                                                          | n/a                                                                                                           |  |  |  |  |  |
| Sediment Type                                                                      | n/a                                                                                                           |  |  |  |  |  |
| Bottom Composition                                                                 | n/a                                                                                                           |  |  |  |  |  |
| Depth (m)                                                                          | n/a                                                                                                           |  |  |  |  |  |
| Tidal Stage                                                                        | n/a                                                                                                           |  |  |  |  |  |
| Water Temperature (°C)                                                             | n/a                                                                                                           |  |  |  |  |  |
| Salinity (ppt)                                                                     | n/a                                                                                                           |  |  |  |  |  |
| Dissolved Oxygen (mg/L)                                                            | n/a                                                                                                           |  |  |  |  |  |
| Comments on SAV in or around<br>Proposed Lease location<br>Other Species Collected |                                                                                                               |  |  |  |  |  |
| In PNA?                                                                            | Yes                                                                                                           |  |  |  |  |  |
| In Polluted Area?                                                                  | No: Conditionally Approved - Open                                                                             |  |  |  |  |  |
| In Mechanical Clam Harvest<br>Area?                                                | No                                                                                                            |  |  |  |  |  |
| In Mechanical Methods                                                              |                                                                                                               |  |  |  |  |  |
| Prohibited Area                                                                    | No                                                                                                            |  |  |  |  |  |
| Other Comments                                                                     | No samples required. Active bottom lease<br>194. Reduced WC footprint to be 250ft from<br>developed shoreline |  |  |  |  |  |