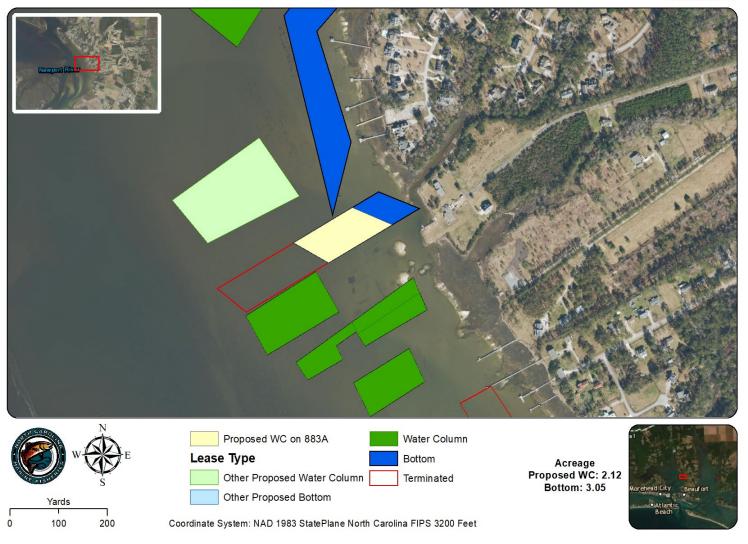

Applicant: da Spencer Jolly and James Chadw Proposed Lease #: 22-006WC (on 883A) Date: 5/16 & 6/15/2022

Date: 6/28/2022

Date: 6/28/2022

Bottom

Bottom: 3.05

Coordinate System: NAD 1983 StatePlane North Carolina FIPS 3200 Feet

Date: 6/28/2022

Coordinate System: NAD 1983 StatePlane North Carolina FIPS 3200 Feet

Acreage Proposed WC: 2.12 Bottom: 3.05

Date: 6/28/2022

Date: 6/28/2022

Proposed WC on 883A

Lease Type Bottom Conditionally Approved - Open