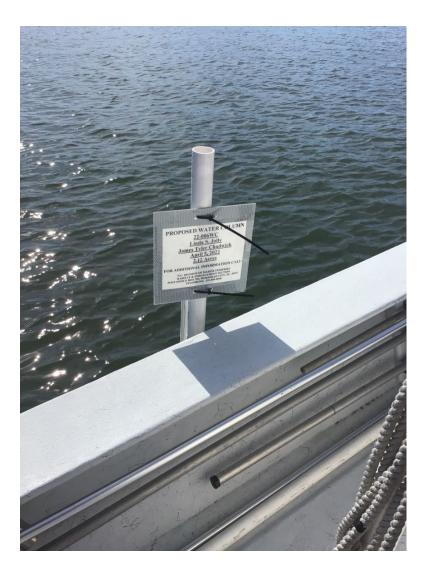

| Shellfish Lease Investigation Report                                               |                                        |  |  |  |  |  |
|------------------------------------------------------------------------------------|----------------------------------------|--|--|--|--|--|
| Investigation Date                                                                 | 5/16 & 6/15/2022                       |  |  |  |  |  |
| Applicants name                                                                    | Linda Spencer Jolly and James Chadwick |  |  |  |  |  |
| Lease Number                                                                       | 22-006WC (on 883A)                     |  |  |  |  |  |
| County                                                                             | Carteret                               |  |  |  |  |  |
| Waterbody/location                                                                 | Newport River                          |  |  |  |  |  |
| Proposed Lease Size (acres)                                                        | 2.12                                   |  |  |  |  |  |
| Lease Type                                                                         | Water Column                           |  |  |  |  |  |
| Investigation Team                                                                 | R. Farnell/D. Walters                  |  |  |  |  |  |
| Gear Used                                                                          | n/a                                    |  |  |  |  |  |
| Sediment Type                                                                      | n/a                                    |  |  |  |  |  |
| Bottom Composition                                                                 | n/a                                    |  |  |  |  |  |
| Depth (m)                                                                          | 1.5                                    |  |  |  |  |  |
| Tidal Stage                                                                        | Rising                                 |  |  |  |  |  |
| Water Temperature (°C)                                                             | n/a                                    |  |  |  |  |  |
| Salinity (ppt)                                                                     | n/a                                    |  |  |  |  |  |
| Dissolved Oxygen (mg/L)                                                            | n/a                                    |  |  |  |  |  |
| Comments on SAV in or around<br>Proposed Lease location<br>Other Species Collected |                                        |  |  |  |  |  |
| In PNA?                                                                            | No                                     |  |  |  |  |  |
| In Polluted Area?                                                                  | No: Conditionally Approved - Open      |  |  |  |  |  |
| In Mechanical Clam Harvest                                                         |                                        |  |  |  |  |  |
| Area?                                                                              | No                                     |  |  |  |  |  |
| In Mechanical Methods                                                              |                                        |  |  |  |  |  |
| Prohibited Area                                                                    | Yes                                    |  |  |  |  |  |
| Other Comments                                                                     | Water Column application               |  |  |  |  |  |

Applicant: da Spencer Jolly and James Chadw Proposed Lease #: 22-006WC (on 883A) Date: 5/16 & 6/15/2022

Date: 6/28/2022

Date: 6/28/2022

Bottom

Bottom: 3.05

Coordinate System: NAD 1983 StatePlane North Carolina FIPS 3200 Feet