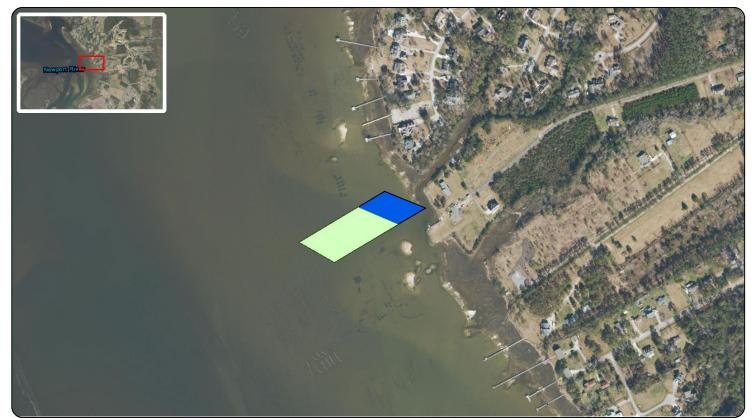

Acreage Proposed WC: 2.12 Conditionally Approved - Closed Bottom: 3.05

Coordinate System: NAD 1983 StatePlane North Carolina FIPS 3200 Feet

+++++

Restricted