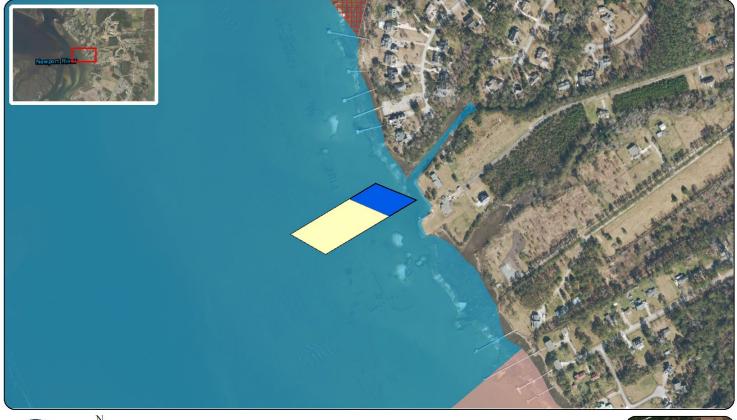

Acreage Proposed WC: 2.12 Conditionally Approved - Closed Bottom: 3.05

Coordinate System: NAD 1983 StatePlane North Carolina FIPS 3200 Feet

+++++

Restricted