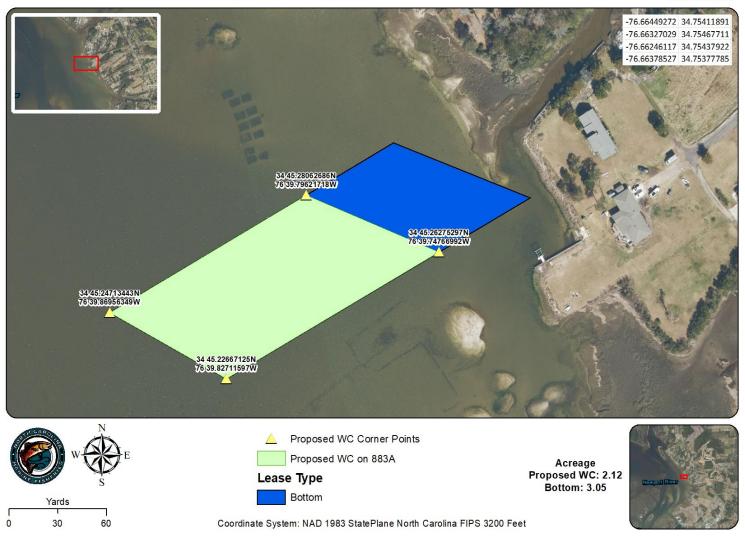

Applicant: da Spencer Jolly and James Chadw Proposed Lease #: 22-006WC (on 883A) Date: 5/16 & 6/15/2022

Date: 6/28/2022

Date: 6/28/2022

Bottom

Bottom: 3.05

Coordinate System: NAD 1983 StatePlane North Carolina FIPS 3200 Feet

Date: 6/28/2022

Coordinate System: NAD 1983 StatePlane North Carolina FIPS 3200 Feet

Acreage Proposed WC: 2.12 Bottom: 3.05

Date: 6/28/2022

Date: 6/28/2022

Proposed WC on 883A

Lease Type Bottom Conditionally Approved - Open