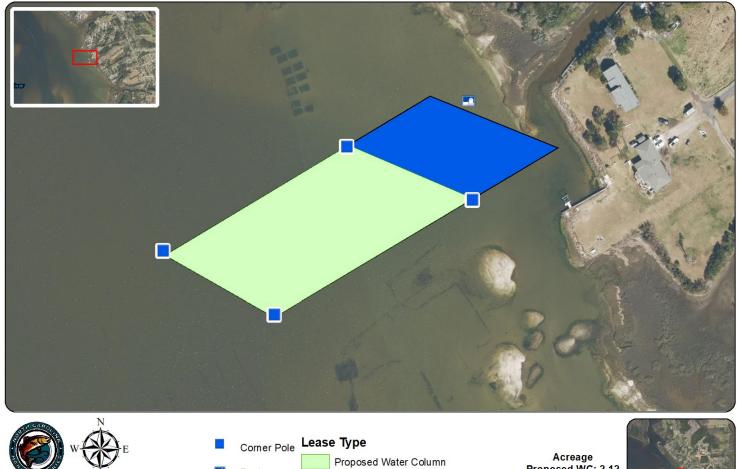

Applicant: da Spencer Jolly and James Chadw Proposed Lease #: 22-006WC (on 883A) Date: 5/16 & 6/15/2022

Date: 6/28/2022

Date: 6/28/2022

Bottom

Bottom: 3.05

Coordinate System: NAD 1983 StatePlane North Carolina FIPS 3200 Feet

Date: 6/28/2022

Coordinate System: NAD 1983 StatePlane North Carolina FIPS 3200 Feet

Acreage Proposed WC: 2.12 Bottom: 3.05

Date: 6/28/2022

Date: 6/28/2022

Proposed WC on 883A

Lease Type Bottom Conditionally Approved - Open