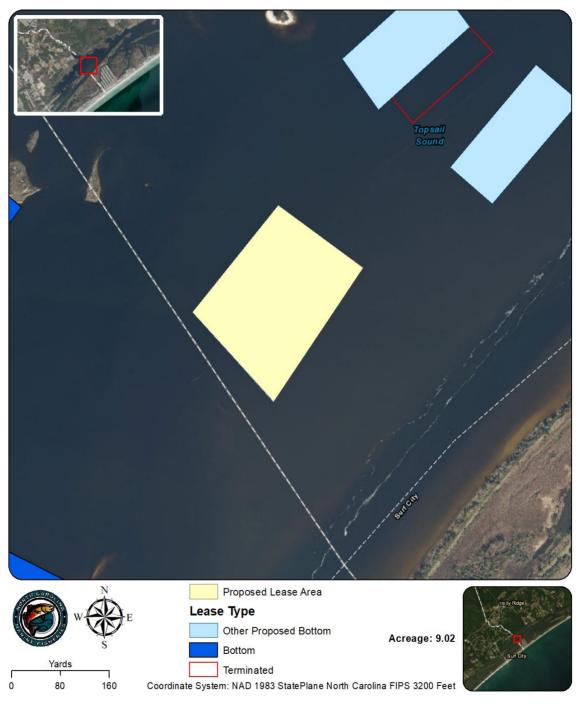

Lease Investigation Map 10 of 18

Date: 6/27/2022

Lease Investigation Map 11 of 18

Date: 6/27/2022

Lease Investigation Map 12 of 18

Date: 6/27/2022

Lease Investigation Map 13 of 18

Date: 6/27/2022