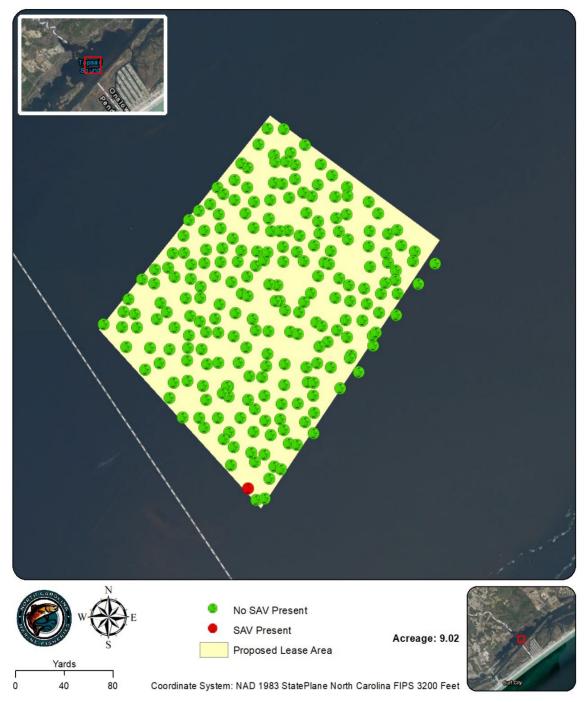

| Shellfish Lease Investigation Report                                                 |                                   |  |  |  |  |  |
|--------------------------------------------------------------------------------------|-----------------------------------|--|--|--|--|--|
| Investigation Date                                                                   | June 13, 14, 16, & 20, 2022       |  |  |  |  |  |
| Applicants name                                                                      | Thomas Cannon                     |  |  |  |  |  |
| Lease Number                                                                         | 22-021BL                          |  |  |  |  |  |
| County                                                                               | Onslow                            |  |  |  |  |  |
| Waterbody/location                                                                   | Mainland Areas (Topsail Sound)    |  |  |  |  |  |
| Proposed Lease Size (acres)                                                          | 9.02                              |  |  |  |  |  |
| Lease Type                                                                           | Bottom                            |  |  |  |  |  |
| Investigation Team                                                                   | A. Frost/R. Farnell               |  |  |  |  |  |
| Gear Used                                                                            | 766 - Patent Tong                 |  |  |  |  |  |
| Sediment Type                                                                        | 6 - muddy sand                    |  |  |  |  |  |
| Bottom Composition                                                                   | O - no grass                      |  |  |  |  |  |
| Depth (m)                                                                            | 1                                 |  |  |  |  |  |
| Tidal Stage                                                                          | High                              |  |  |  |  |  |
| Water Temperature (°C)                                                               | 27.2                              |  |  |  |  |  |
| Salinity (ppt)                                                                       | 32.3                              |  |  |  |  |  |
| Dissolved Oxygen (mg/L)                                                              | 5.5                               |  |  |  |  |  |
| Comments on SAV in or around Proposed Lease location Other Species Collected In PNA? | Yes                               |  |  |  |  |  |
| In Polluted Area?                                                                    | No: Conditionally Approved - Open |  |  |  |  |  |
| In Mechanical Clam Harvest<br>Area?                                                  | No                                |  |  |  |  |  |
| In Mechanical Methods                                                                | _                                 |  |  |  |  |  |
| Prohibited Area                                                                      | No                                |  |  |  |  |  |
| Other Comments                                                                       |                                   |  |  |  |  |  |