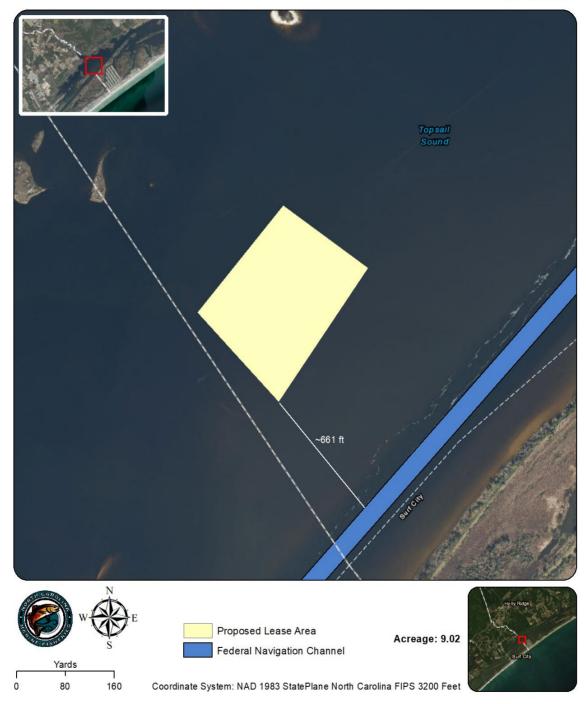

Sample Data 6 of 18

Date: 6/27/2022

Lease Investigation Map 7 of 18

Date: 6/27/2022

Lease Investigation Map 8 of 18

Date: 6/27/2022

Lease Investigation Map 9 of 18

Date: 6/27/2022

Lease Investigation Map 10 of 18

Date: 6/27/2022

Lease Investigation Map 11 of 18

Date: 6/27/2022

Lease Investigation Map 12 of 18

Date: 6/27/2022

Lease Investigation Map 13 of 18

Date: 6/27/2022