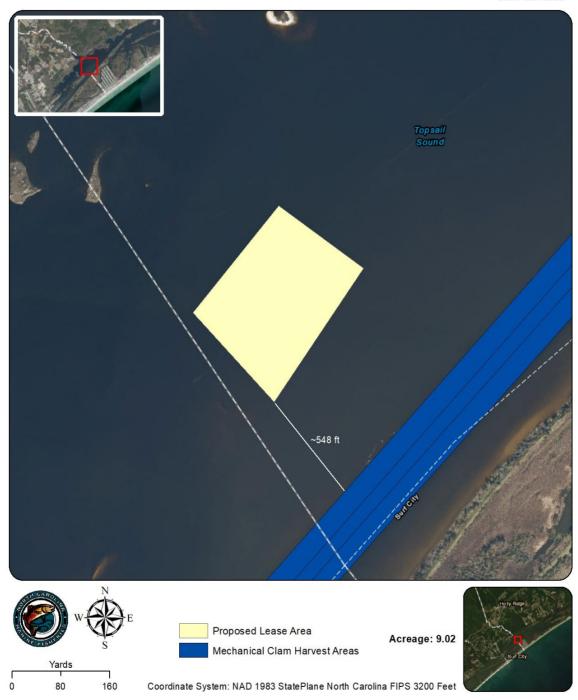

Lease Investigation Map 14 of 18

Date: 6/27/2022

Lease Investigation Map 15 of 18

Date: 6/27/2022

Lease Investigation Map 16 of 18

Lease Investigation Photos 17 of 18

Lease Investigation Photos 18 of 18