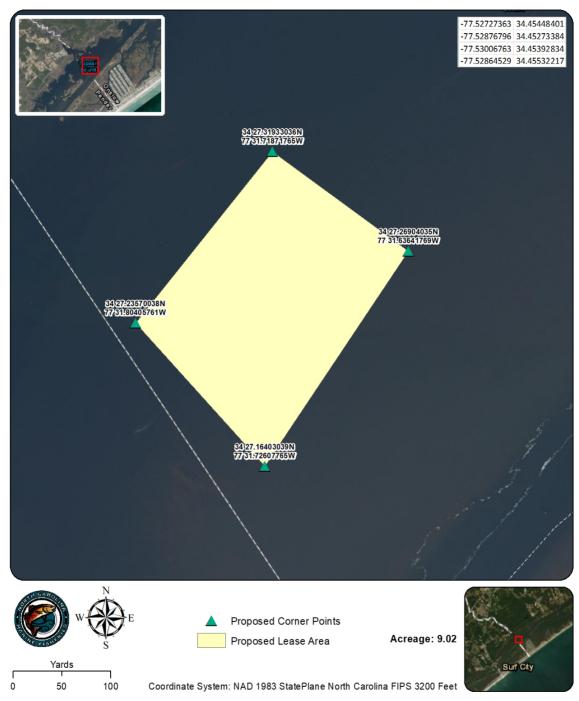

| Applicatio | n Coordinates | Actual Coordinates |             |  |
|------------|---------------|--------------------|-------------|--|
| -77.53008  | 34.45393      | -77.52727          | 34.45448401 |  |
| -77.52864  | 34.45534      | -77.52877          | 34.45273384 |  |
| -77.52729  | 34.45433      | -77.53007          | 34.45392834 |  |
| -77.52877  | 34.45274      | -77.52865          | 34.45532217 |  |

Coordinate Changes 2 of 18