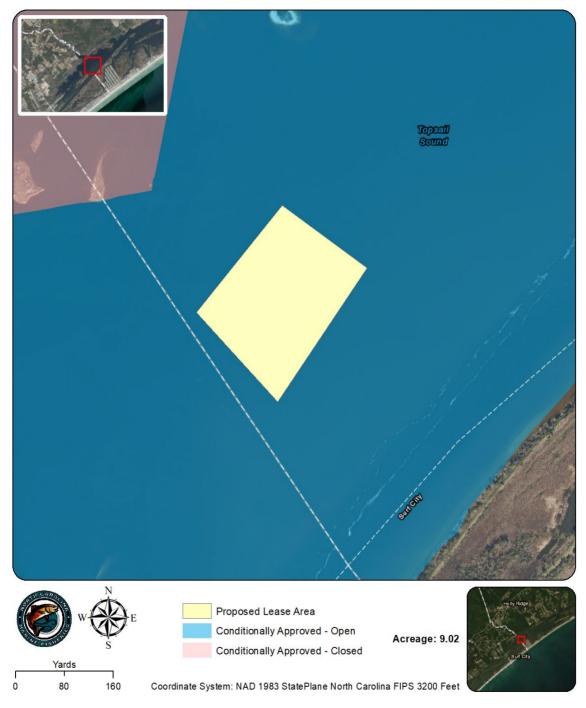

Lease Investigation Map 10 of 18

Date: 6/27/2022

Lease Investigation Map 11 of 18

Date: 6/27/2022

Lease Investigation Map 12 of 18

Date: 6/27/2022

Lease Investigation Map 13 of 18

Date: 6/27/2022