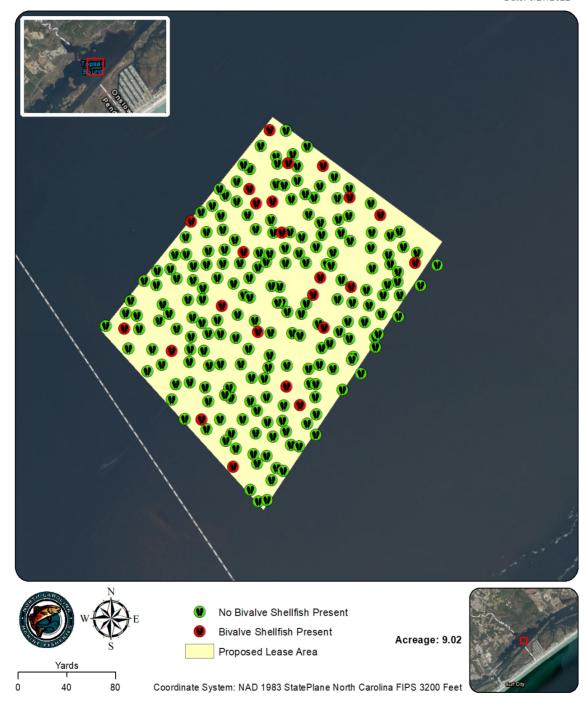

#### Proposed Shellfish Lease Biological Investigation Sampling Data

Proposed Lease #: 22-021BL Date: June 13, 14, 16, & 20, 2022 Applicant: Thomas Cannon 9.02 # of Samples: 228 Presence of SAV # of Oysters # of Clams # of Scallops Date collected Comments Bottom Comp. Sediment Type Sample # Density class (Eastern Ovster) (Quahogs) June 13, 14, 16, NA O - no grass 6 - muddy sand 0 0 0 0 O - no grass 6 - muddy sand June 13, 14, 16, NA 0 0 0 0 O - no grass 6 - muddy sand 3 0 0 0 0 June 13. 14. 16. NA 4 0 0 0 0 June 13. 14. 16. NA O - no grass 6 - muddy sand O - no grass 6 - muddy sand 5 0 0 0 0 June 13, 14, 16, NA 6 0 0 0 0 June 13, 14, 16, NA O - no grass 6 - muddy sand 0 0 0 0 lune 13, 14, 16, NΔ O - no grass 6 - muddy sand 8 0 0 0 0 June 13, 14, 16, NΔ O - no grass 6 - muddy sand q Λ Λ Λ Λ June 13, 14, 16, NΔ O - no grass 6 - muddy sand 10 0 0 0 0 June 13, 14, 16, NA O - no grass 6 - muddy sand 11 0 0 0 0 June 13. 14. 16. NΔ O - no grass 6 - muddy sand 12 Λ Λ Λ Λ June 13, 14, 16, NΔ O - no grass 6 - muddy sand O - no grass 6 - muddy sand 13 0 0 0 0 June 13, 14, 16, NA 14 June 13, 14, 16, NA O - no grass 6 - muddy sand 0 0 0 0 O - no grass 6 - muddy sand 15 0 0 NA 0 0 June 13, 14, 16, 16 June 13, 14, 16, NA O - no grass 6 - muddy sand 0 0 0 O - no grass 6 - muddy sand 0 0 0 0 June 13, 14, 16, 17 NA 18 0 0 0 0 June 13, 14, 16, NA O - no grass 6 - muddy sand 19 0 0 0 0 June 13, 14, 16, NA O - no grass 6 - muddy sand 20 0 O 0 0 June 13, 14, 16, NA O - no grass 6 - muddy sand 0 0 0 0 O - no grass 6 - muddy sand NA 21 June 13, 14, 16, 22 O - no grass 6 - muddy sand 0 0 0 0 June 13. 14. 16. NA O - no grass 6 - muddy sand 0 0 0 0 23 June 13, 14, 16, NA 24 0 0 0 0 June 13, 14, 16, NA O - no grass 6 - muddy sand 25 0 0 NA O - no grass 6 - muddy sand 0 0 June 13. 14. 16. 26 0 0 0 0 June 13. 14. 16. NA O - no grass 6 - muddy sand 27 0 0 0 0 June 13, 14, 16, NA O - no grass 6 - muddy sand O - no grass 6 - muddy sand 28 0 0 0 0 June 13. 14. 16. NA 29 0 0 0 0 June 13, 14, 16, NΔ O - no grass 6 - muddy sand O - no grass 6 - muddy sand 30 0 0 0 0 June 13, 14, 16, NΔ 31 0 0 0 0 June 13, 14, 16, NA O - no grass 6 - muddy sand 32 0 0 0 0 June 13, 14, 16, NA O - no grass 6 - muddy sand 33 0 ٥ n 0 June 13. 14. 16. NΔ O - no grass 6 - muddy sand 34 Λ Λ Λ Λ June 13, 14, 16, NΔ O - no grass 6 - muddy sand 35 0 0 0 0 June 13, 14, 16, NA O - no grass 6 - muddy sand 36 0 0 0 June 13, 14, 16, NA O - no grass 6 - muddy sand 0 37 0 0 0 June 13, 14, 16, NA O - no grass 6 - muddy sand 38 0 0 June 13, 14, 16, NA O - no grass 6 - muddy sand 0 0 June 13, 14, 16, 39 0 0 0 0 NA O - no grass 6 - muddy sand 40 0 0 0 0 June 13, 14, 16, NA O - no grass 6 - muddy sand 41 0 0 0 0 June 13, 14, 16, NA O - no grass 6 - muddy sand 42 0 0 0 June 13, 14, 16, NA O - no grass 6 - muddy sand 0 0 0 0 O - no grass 6 - muddy sand June 13, 14, 16, NA 43 O - no grass 6 - muddy sand 44 0 0 0 0 June 13. 14. 16. NA 45 NA 0 0 0 0 June 13, 14, 16, O - no grass 6 - muddy sand O - no grass 6 - muddy sand 46 0 0 0 0 June 13, 14, 16, NA 47 NA O - no grass 6 - muddy sand 0 0 0 0 June 13. 14. 16. 0 0 0 O - no grass 6 - muddy sand 48 0 June 13, 14, 16, NA 49 0 0 0 0 June 13, 14, 16, NA O - no grass 6 - muddy sand 50 0 0 0 0 June 13. 14. 16. NA O - no grass 6 - muddy sand 51 Ω ٥ Ω Ω June 13. 14. 16. NΔ O - no grass 6 - muddy sand 52 0 0 0 0 June 13, 14, 16, NΔ O - no grass 6 - muddy sand 53 0 0 0 0 June 13, 14, 16, NA O - no grass 6 - muddy sand 54 0 0 0 0 June 13, 14, 16, NΔ O - no grass 6 - muddy sand 55 0 0 0 0 June 13, 14, 16, NΔ O - no grass 6 - muddy sand 56 Λ Λ Λ Λ June 13, 14, 16, NΔ O - no grass 6 - muddy sand NA 57 0 0 0 0 June 13, 14, 16, O - no grass 6 - muddy sand 58 0 0 0 0 June 13, 14, 16, NA O - no grass 6 - muddy sand O - no grass 6 - muddy sand 59 0 0 0 0 June 13, 14, 16, NA 60 0 0 0 0 June 13, 14, 16, NA O - no grass 6 - muddy sand 0 0 O - no grass 6 - muddy sand 61 0 0 June 13, 14, 16, NA 62 0 0 0 0 June 13, 14, 16, NA O - no grass 6 - muddy sand 0 0 0 0 June 13, 14, 16, NA O - no grass 6 - muddy sand 63 0 0 0 0 June 13, 14, 16, NA O - no grass 6 - muddy sand 0 NA O - no grass 6 - muddy sand 65 0 0 0 June 13, 14, 16, 66 0 0 0 NA O - no grass 6 - muddy sand 0 June 13, 14, 16, 67 0 0 0 NA O - no grass 6 - muddy sand 0 June 13, 14, 16, O - no grass 6 - muddy sand 0 0 0 68 0 June 13, 14, 16, NA O - no grass 6 - muddy sand 69 0 0 0 0 June 13. 14. 16. NA O - no grass 6 - muddy sand 70 0 0 0 0 June 13, 14, 16, NA O - no grass 6 - muddy sand 71 0 0 0 June 13, 14, 16, NA O - no grass 6 - muddy sand 72 0 0 0 0 June 13. 14. 16. NA 73 0 0 0 0 June 13. 14. 16. NA O - no grass 6 - muddy sand 74 0 0 0 June 13, 14, 16, NA O - no grass 6 - muddy sand 75 0 0 0 0 June 13, 14, 16, NA O - no grass 6 - muddy sand 76 0 0 0 0 June 13, 14, 16, NΔ O - no grass 6 - muddy sand 77 0 0 0 June 13, 14, 16, 8 NΔ O - no grass 6 - muddy sand

#### Proposed Shellfish Lease Biological Investigation Sampling Data Proposed Lease #: 22-021BL

Date: June 13, 14, 16, & 20, 2022

Applicant: Thomas Cannon 9.02 # of Samples: 228 Presence of SAV # of Oysters # of Clams # of Scallops Date collected Comments Bottom Comp. Sediment Type Sample # Density class (Eastern Ovster) (Quahogs) 78 June 13, 14, 16, NA O - no grass 6 - muddy sand 0 0 0 0 O - no grass 6 - muddy sand June 13, 14, 16, NA 79 0 0 0 0 O - no grass 6 - muddy sand 80 0 0 0 June 13. 14. 16. NA 81 0 0 0 June 13. 14. 16. NA O - no grass 6 - muddy sand O - no grass 6 - muddy sand 82 0 0 0 0 June 13, 14, 16, NA 83 0 0 0 0 June 13, 14, 16, NA O - no grass 6 - muddy sand 84 0 0 0 0 lune 13, 14, 16, NΔ O - no grass 6 - muddy sand 85 0 0 0 June 13, 14, 16, NΔ O - no grass 6 - muddy sand 86 Λ Λ Λ Λ June 13, 14, 16, NΔ O - no grass 6 - muddy sand 87 0 0 0 June 13, 14, 16, NA O - no grass 6 - muddy sand 88 0 0 0 0 June 13. 14. 16. NΔ O - no grass 6 - muddy sand Λ Λ Λ Λ June 13, 14, 16, NΔ O - no grass 6 - muddy sand 89 90 O - no grass 6 - muddy sand 0 0 0 0 June 13, 14, 16, NA 91 June 13, 14, 16, NA O - no grass 6 - muddy sand 0 0 0 0 O - no grass 6 - muddy sand 92 0 0 NA 0 0 June 13, 14, 16, June 13, 14, 16, NA O - no grass 6 - muddy sand 93 0 0 0 0 O - no grass 6 - muddy sand 0 0 0 June 13, 14, 16, 94 0 NA 95 0 0 0 0 June 13, 14, 16, NA O - no grass 6 - muddy sand 96 0 0 0 0 June 13, 14, 16, NA O - no grass 6 - muddy sand 97 0 O 0 June 13, 14, 16, NA O - no grass 6 - muddy sand 0 0 0 0 0 O - no grass 6 - muddy sand NA 98 June 13, 14, 16, O - no grass 6 - muddy sand 99 0 0 0 June 13. 14. 16. NA O - no grass 6 - muddy sand 100 0 0 0 0 June 13, 14, 16, NA 101 0 0 0 June 13, 14, 16, NA O - no grass 6 - muddy sand 102 0 0 NA O - no grass 6 - muddy sand 0 0 June 13. 14. 16. 103 0 0 0 June 13. 14. 16. NA O - no grass 6 - muddy sand 104 0 0 0 0 June 13, 14, 16, NA O - no grass 6 - muddy sand O - no grass 6 - muddy sand 105 0 0 0 0 June 13. 14. 16. NA 106 0 0 0 0 June 13, 14, 16, NΔ O - no grass 6 - muddy sand O - no grass 6 - muddy sand 107 0 0 0 June 13, 14, 16, NΔ 108 0 0 0 0 June 13, 14, 16, NA O - no grass 6 - muddy sand 109 0 0 0 0 June 13, 14, 16, NA O - no grass 6 - muddy sand 110 0 ٥ n 0 June 13. 14. 16. NΔ O - no grass 6 - muddy sand 111 Λ Λ Λ June 13, 14, 16, NΔ O - no grass 6 - muddy sand 112 0 0 0 0 June 13, 14, 16, NA O - no grass 6 - muddy sand 113 0 0 0 June 13, 14, 16, NA O - no grass 6 - muddy sand 0 114 0 0 0 0 June 13, 14, 16, NA O - no grass 6 - muddy sand 115 0 0 June 13, 14, 16, NA O - no grass 6 - muddy sand 0 0 June 13, 14, 16, 116 0 0 0 0 NA O - no grass 6 - muddy sand 117 0 0 0 0 June 13, 14, 16, NA O - no grass 6 - muddy sand 118 0 0 0 June 13, 14, 16, NA O - no grass 6 - muddy sand 119 0 0 0 0 June 13, 14, 16, NA O - no grass 6 - muddy sand 0 0 0 0 O - no grass 6 - muddy sand 120 June 13, 14, 16, NA O - no grass 6 - muddy sand 121 0 0 0 0 June 13. 14. 16. NA 122 NA 0 0 0 0 June 13, 14, 16, O - no grass 6 - muddy sand 123 O - no grass 6 - muddy sand 0 0 0 0 June 13, 14, 16, NA 124 NA O - no grass 6 - muddy sand 0 0 0 0 June 13. 14. 16. 0 0 0 O - no grass 6 - muddy sand 125 0 June 13, 14, 16, NA 126 0 0 0 0 June 13, 14, 16, NA O - no grass 6 - muddy sand 127 0 0 0 0 June 13. 14. 16. NA O - no grass 6 - muddy sand 128 Ω ٥ Ω Ω June 13. 14. 16. NΔ O - no grass 6 - muddy sand 129 0 0 0 0 June 13, 14, 16, NΔ O - no grass 6 - muddy sand 130 0 0 0 0 June 13, 14, 16, NA O - no grass 6 - muddy sand 131 0 0 0 0 June 13, 14, 16, NΔ O - no grass 6 - muddy sand 132 0 0 0 0 June 13, 14, 16, NΔ O - no grass 6 - muddy sand 133 Λ Λ Λ Λ June 13, 14, 16, NΔ O - no grass 6 - muddy sand 134 0 0 0 0 June 13, 14, 16, NA O - no grass 6 - muddy sand 135 0 0 0 0 June 13, 14, 16, NA O - no grass 6 - muddy sand O - no grass 6 - muddy sand 136 0 0 0 June 13, 14, 16, NA 137 0 0 0 0 June 13, 14, 16, NA O - no grass 6 - muddy sand 0 0 O - no grass 6 - muddy sand 138 0 0 June 13, 14, 16, NA 139 0 0 0 0 June 13, 14, 16, NA O - no grass 6 - muddy sand 140 0 0 0 0 June 13, 14, 16, NA O - no grass 6 - muddy sand 141 0 0 0 0 June 13, 14, 16, NA O - no grass 6 - muddy sand 142 0 NA O - no grass 6 - muddy sand 0 0 0 June 13, 14, 16, 143 0 0 0 NA O - no grass 6 - muddy sand 0 June 13, 14, 16, 144 0 0 NA O - no grass 6 - muddy sand 0 June 13, 14, 16, O - no grass 6 - muddy sand 145 0 0 0 0 June 13, 14, 16, NA O - no grass 6 - muddy sand 146 0 0 0 0 June 13. 14. 16. NA O - no grass 6 - muddy sand 147 0 0 0 0 June 13, 14, 16, NA O - no grass 6 - muddy sand 148 0 0 0 0 June 13, 14, 16, NA O - no grass 6 - muddy sand 149 0 0 0 0 June 13. 14. 16. NA 150 0 0 0 0 June 13. 14. 16. NA O - no grass 6 - muddy sand 151 0 0 0 June 13, 14, 16, NA O - no grass 6 - muddy sand 152 0 0 0 0 June 13, 14, 16, NA O - no grass 6 - muddy sand 153 0 0 0 0 June 13, 14, 16, NΔ O - no grass 6 - muddy sand 154 0 0 0 June 13, 14, 16, 8 NΔ O - no grass 6 - muddy sand

#### Proposed Shellfish Lease Biological Investigation Sampling Data

| Lease size: | 9.02                             | acres                            |                         | # of Samples: | 228                                      |          |                              |                                |
|-------------|----------------------------------|----------------------------------|-------------------------|---------------|------------------------------------------|----------|------------------------------|--------------------------------|
| Sample #    | Presence of SAV<br>Density class | # of Oysters<br>(Eastern Oyster) | # of Clams<br>(Quahogs) | # of Scallops | Date collected                           | Comments | Bottom Comp.                 | Sediment Typ                   |
| 155         | 0                                | 0                                | 0                       | 0             | June 13, 14, 16, 8                       | NA       | O - no grass                 | 6 - muddy san                  |
| 156         | 0                                | 0                                | 0                       | 0             | June 13, 14, 16, 8                       | NA       | O - no grass                 | 6 - muddy san                  |
| 157         | 0                                | 0                                | 2                       | 0             | June 13, 14, 16, 8                       | NA       | O - no grass                 | 6 - muddy san                  |
| 158<br>159  | 0                                | 0                                | 0                       | 0             | June 13, 14, 16, 8<br>June 13, 14, 16, 8 | NA<br>NA | O - no grass<br>O - no grass | 6 - muddy san<br>6 - muddy san |
| 160         | 0                                | 0                                | 0                       | 0             | June 13, 14, 16, 8                       | NA<br>NA | O - no grass                 | 6 - muddy sar                  |
| 161         | 1                                | 0                                | 0                       | 0             | June 13, 14, 16, 8                       | NA<br>NA | O - no grass                 | 6 - muddy sar                  |
| 162         | 0                                | 0                                | 0                       | 0             | June 13, 14, 16, 8                       | NA       | O - no grass                 | 6 - muddy sar                  |
| 163         | 0                                | 0                                | 0                       | 0             | June 13, 14, 16, 8                       | NA       | O - no grass                 | 6 - muddy sar                  |
| 164         | 0                                | 0                                | 0                       | 0             | June 13, 14, 16, 8                       | NA       | O - no grass                 | 6 - muddy sar                  |
| 165         | 0                                | 0                                | 0                       | 0             | June 13, 14, 16, 8                       | NA       | O - no grass                 | 6 - muddy sai                  |
| 166<br>167  | 0                                | 0                                | 0                       | 0             | June 13, 14, 16, 8<br>June 13, 14, 16, 8 | NA<br>NA | O - no grass<br>O - no grass | 6 - muddy sar<br>6 - muddy sar |
| 168         | 0                                | 0                                | 0                       | 0             | June 13, 14, 16, 8                       | NA NA    | O - no grass                 | 6 - muddy sai                  |
| 169         | 0                                | 0                                | 0                       | 0             | June 13, 14, 16, 8                       | NA       | O - no grass                 | 6 - muddy sai                  |
| 170         | 0                                | 0                                | 1                       | 0             | June 13, 14, 16, 8                       | NA       | O - no grass                 | 6 - muddy sa                   |
| 171         | 0                                | 0                                | 0                       | 0             | June 13, 14, 16, 8                       | NA       | O - no grass                 | 6 - muddy sa                   |
| 172         | 0                                | 0                                | 0                       | 0             | June 13, 14, 16, 8                       | NA       | O - no grass                 | 6 - muddy sai                  |
| 173         | 0                                | 0                                | 0                       | 0             | June 13, 14, 16, 8                       | NA       | O - no grass                 | 6 - muddy sar                  |
| 174         | 0                                | 0                                | 0                       | 0             | June 13, 14, 16, 8                       | NA<br>NA | O - no grass                 | 6 - muddy sai                  |
| 175         | 0                                | 0                                | 0                       | 0             | June 13, 14, 16, 8                       | NA<br>NA | O - no grass                 | 6 - muddy sa                   |
| 176<br>177  | 0                                | 0                                | 0                       | 0             | June 13, 14, 16, 8<br>June 13, 14, 16, 8 | NA<br>NA | O - no grass<br>O - no grass | 6 - muddy sa<br>6 - muddy sa   |
| 177         | 0                                | 0                                | 0                       | 0             | June 13, 14, 16, 8                       | NA<br>NA | O - no grass                 | 6 - muddy sa                   |
| 179         | 0                                | 0                                | 0                       | 0             | June 13, 14, 16, 8                       | NA NA    | O - no grass                 | 6 - muddy sa                   |
| 180         | 0                                | 0                                | 0                       | 0             | June 13, 14, 16, 8                       | NA       | O - no grass                 | 6 - muddy sa                   |
| 181         | 0                                | 0                                | 0                       | 0             | June 13, 14, 16, 8                       | NA       | O - no grass                 | 6 - muddy sa                   |
| 182         | 0                                | 0                                | 1                       | 0             | June 13, 14, 16, 8                       | NA       | O - no grass                 | 6 - muddy sa                   |
| 183         | 0                                | 0                                | 0                       | 0             | June 13, 14, 16, 8                       | NA       | O - no grass                 | 6 - muddy sai                  |
| 184         | 0                                | 0                                | 0                       | 0             | June 13, 14, 16, 8                       | NA       | O - no grass                 | 6 - muddy sa                   |
| 185         | 0                                | 0                                | 1                       | 0             | June 13, 14, 16, 8                       | NA       | O - no grass                 | 6 - muddy sa                   |
| 186         | 0                                | 0                                | 0                       | 0             | June 13, 14, 16, 8                       | NA       | O - no grass                 | 6 - muddy sa                   |
| 187         | 0                                | 0                                | 0                       | 0             | June 13, 14, 16, 8                       | NA<br>NA | O - no grass                 | 6 - muddy sa                   |
| 188<br>189  | 0                                | 0                                | 0                       | 0             | June 13, 14, 16, 8<br>June 13, 14, 16, 8 | NA<br>NA | O - no grass<br>O - no grass | 6 - muddy sa                   |
| 190         | 0                                | 0                                | 0                       | 0             | June 13, 14, 16, 8                       | NA<br>NA | O - no grass                 | 6 - muddy sai<br>6 - muddy sai |
| 191         | 0                                | 0                                | 0                       | 0             | June 13, 14, 16, 8                       | NA NA    | O - no grass                 | 6 - muddy sai                  |
| 192         | 0                                | 0                                | 0                       | 0             | June 13, 14, 16, 8                       | NA       | O - no grass                 | 6 - muddy sai                  |
| 193         | 0                                | 0                                | 0                       | 0             | June 13, 14, 16, 8                       | NA       | O - no grass                 | 6 - muddy sa                   |
| 194         | 0                                | 0                                | 0                       | 0             | June 13, 14, 16, 8                       | NA       | O - no grass                 | 6 - muddy sai                  |
| 195         | 0                                | 0                                | 0                       | 0             | June 13, 14, 16, 8                       | NA       | O - no grass                 | 6 - muddy sai                  |
| 196         | 0                                | 0                                | 0                       | 0             | June 13, 14, 16, 8                       | NA       | O - no grass                 | 6 - muddy sai                  |
| 197         | 0                                | 0                                | 0                       | 0             | June 13, 14, 16, 8                       | NA       | O - no grass                 | 6 - muddy sa                   |
| 198         | 0                                | 0                                | 0                       | 0             | June 13, 14, 16, 8                       | NA<br>NA | O - no grass                 | 6 - muddy sai                  |
| 199<br>200  | 0                                | 0                                | 0                       | 0             | June 13, 14, 16, 8<br>June 13, 14, 16, 8 | NA<br>NA | O - no grass<br>O - no grass | 6 - muddy sai<br>6 - muddy sai |
| 201         | 0                                | 0                                | 0                       | 0             | June 13, 14, 16, 8                       | NA<br>NA | O - no grass                 | 6 - muddy sai                  |
| 202         | 0                                | 0                                | 0                       | 0             | June 13, 14, 16, 8                       | NA       | O - no grass                 | 6 - muddy sai                  |
| 203         | 0                                | 0                                | 0                       | 0             | June 13, 14, 16, 8                       | NA       | O - no grass                 | 6 - muddy sai                  |
| 204         | 0                                | 0                                | 0                       | 0             | June 13, 14, 16, 8                       | NA       | O - no grass                 | 6 - muddy sa                   |
| 205         | 0                                | 0                                | 0                       | 0             | June 13, 14, 16, 8                       | NA       | O - no grass                 | 6 - muddy sa                   |
| 206         | 0                                | 0                                | 0                       | 0             | June 13, 14, 16, 8                       | NA       | O - no grass                 | 6 - muddy sai                  |
| 207         | 0                                | 0                                | 0                       | 0             | June 13, 14, 16, 8                       | NA       | O - no grass                 | 6 - muddy sa                   |
| 208         | 0                                | 0                                | 0                       | 0             | June 13, 14, 16, 8                       | NA<br>NA | O - no grass                 | 6 - muddy sa                   |
| 209         | 0                                | 0                                | 0                       | 0             | June 13, 14, 16, 8                       | NA<br>NA | O - no grass                 | 6 - muddy sa                   |
| 210         | 0                                | 0                                | 0                       | 0             | June 13, 14, 16, 8                       | NA<br>NA | O - no grass<br>O - no grass | 6 - muddy sa<br>6 - muddy sa   |
| 211<br>212  | 0                                | 0                                | 0                       | 0             | June 13, 14, 16, 8<br>June 13, 14, 16, 8 | NA<br>NA | O - no grass                 | 6 - muddy sa                   |
| 213         | 0                                | 0                                | 0                       | 0             | June 13, 14, 16, 8                       | NA<br>NA | O - no grass                 | 6 - muddy sa                   |
| 214         | 0                                | 0                                | 0                       | 0             | June 13, 14, 16, 8                       | NA NA    | O - no grass                 | 6 - muddy sa                   |
| 215         | 0                                | 0                                | 0                       | 0             | June 13, 14, 16, 8                       | NA       | O - no grass                 | 6 - muddy sa                   |
| 216         | 0                                | 0                                | 0                       | 0             | June 13, 14, 16, 8                       | NA       | O - no grass                 | 6 - muddy sa                   |
| 217         | 0                                | 0                                | 1                       | 0             | June 13, 14, 16, 8                       | NA       | O - no grass                 | 6 - muddy sa                   |
| 218         | 0                                | 0                                | 0                       | 0             | June 13, 14, 16, 8                       | NA       | O - no grass                 | 6 - muddy sa                   |
| 219         | 0                                | 0                                | 0                       | 0             | June 13, 14, 16, 8                       | NA<br>NA | O - no grass                 | 6 - muddy sa                   |
| 220         | 0                                | 0                                | 0                       | 0             | June 13, 14, 16, 8                       | NA<br>NA | O - no grass                 | 6 - muddy sa                   |
| 221         | 0                                | 0                                | 0                       | 0             | June 13, 14, 16, 8                       | NA<br>NA | O - no grass                 | 6 - muddy sa                   |
| 222<br>223  | 0                                | 0                                | 0                       | 0             | June 13, 14, 16, 8                       | NA<br>NA | O - no grass                 | 6 - muddy sa                   |
| 223         | 0                                | 0                                | 0                       | 0             | June 13, 14, 16, 8<br>June 13, 14, 16, 8 | NA<br>NA | O - no grass<br>O - no grass | 6 - muddy sa<br>6 - muddy sa   |
| 225         | 0                                | 0                                | 0                       | 0             | June 13, 14, 16, 8                       | NA<br>NA | O - no grass                 | 6 - muddy sa                   |
| 226         | 0                                | 0                                | 0                       | 0             | June 13, 14, 16, 8                       | NA<br>NA | O - no grass                 | 6 - muddy sa                   |
| 227         | 0                                | 0                                | 0                       | 0             | June 13, 14, 16, 8                       | NA NA    | O - no grass                 | 6 - muddy sa                   |
| 228         | 0                                | 0                                | 1                       | 0             | June 13, 14, 16, 8                       | NA       | O - no grass                 | 6 - muddy sa                   |
|             |                                  |                                  |                         |               |                                          |          |                              |                                |
|             |                                  |                                  |                         |               |                                          |          |                              |                                |
|             | SAV                              | Oysters (Eastern<br>Oyster)      | Clams<br>(Quahogs)      | Scallops      |                                          |          |                              |                                |

#### Proposed Shellfish Lease Biological Investigation Sampling Data

Applicant: Thomas Cannon Proposed Lease #: 22-021BL Date: June 13, 14, 16, & 20, 2022

Lease size: 9.02 acres # of Samples: 228

| Sample #  | Presence of SAV  Density class                                        | # of Oysters<br>(Eastern Oyster) | # of Clams<br>(Quahogs) | # of Scallops | Date collected | Comments | Bottom Comp. | Sediment Type |
|-----------|-----------------------------------------------------------------------|----------------------------------|-------------------------|---------------|----------------|----------|--------------|---------------|
| TOTAL     | OF EACH SPECIES                                                       | 0                                | 23                      | 0             |                |          |              |               |
| OTAL BUSI | BUSHELS PER SPECIES 0 0.0575 0 1.020625 TOTAL BUSHELS OF SHELLFISH PI |                                  | ISH PER ACRE            |               |                |          |              |               |