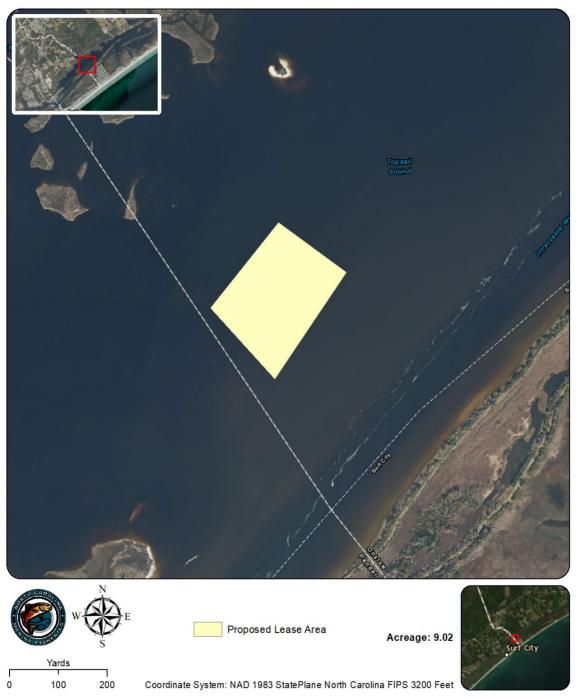

Sample Data 6 of 18

Date: 6/27/2022

Lease Investigation Map 7 of 18

Date: 6/27/2022

Lease Investigation Map 8 of 18

Date: 6/27/2022

Lease Investigation Map 9 of 18

Date: 6/27/2022