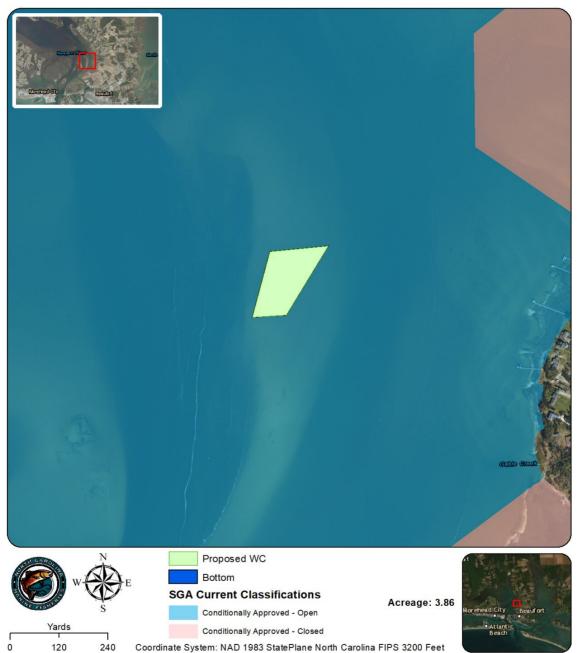

| Shellfish Lease Investigation Report                                               |                                                       |  |  |  |  |  |
|------------------------------------------------------------------------------------|-------------------------------------------------------|--|--|--|--|--|
| Investigation Date                                                                 | 9/2/2022                                              |  |  |  |  |  |
| Applicants name                                                                    | James Kyle Frey                                       |  |  |  |  |  |
| Lease Number                                                                       | 22-045WC                                              |  |  |  |  |  |
| County                                                                             | Carteret                                              |  |  |  |  |  |
| Waterbody/location                                                                 | Newport River                                         |  |  |  |  |  |
| Proposed Lease Size (acres)                                                        | 3.86                                                  |  |  |  |  |  |
| Lease Type                                                                         | Water Column                                          |  |  |  |  |  |
| Investigation Team                                                                 | R. Farnell/G. Stilson                                 |  |  |  |  |  |
| Gear Used                                                                          | n/a                                                   |  |  |  |  |  |
| Sediment Type                                                                      | n/a                                                   |  |  |  |  |  |
| Bottom Composition                                                                 | n/a                                                   |  |  |  |  |  |
| Depth (m)                                                                          | n/a                                                   |  |  |  |  |  |
| Tidal Stage                                                                        | n/a                                                   |  |  |  |  |  |
| Water Temperature (°C)                                                             | n/a                                                   |  |  |  |  |  |
| Salinity (ppt)                                                                     | n/a                                                   |  |  |  |  |  |
| Dissolved Oxygen (mg/L)                                                            | n/a                                                   |  |  |  |  |  |
| Comments on SAV in or around<br>Proposed Lease location<br>Other Species Collected |                                                       |  |  |  |  |  |
| In PNA?                                                                            | No                                                    |  |  |  |  |  |
| In Polluted Area?                                                                  | No: Conditionally Approved - Open                     |  |  |  |  |  |
| In Mechanical Clam Harvest                                                         |                                                       |  |  |  |  |  |
| Area?                                                                              | Yes                                                   |  |  |  |  |  |
| In Mechanical Methods                                                              |                                                       |  |  |  |  |  |
| Prohibited Area                                                                    | Yes                                                   |  |  |  |  |  |
| Other Comments                                                                     | No samples required. Active bottom lease 21-<br>026BL |  |  |  |  |  |