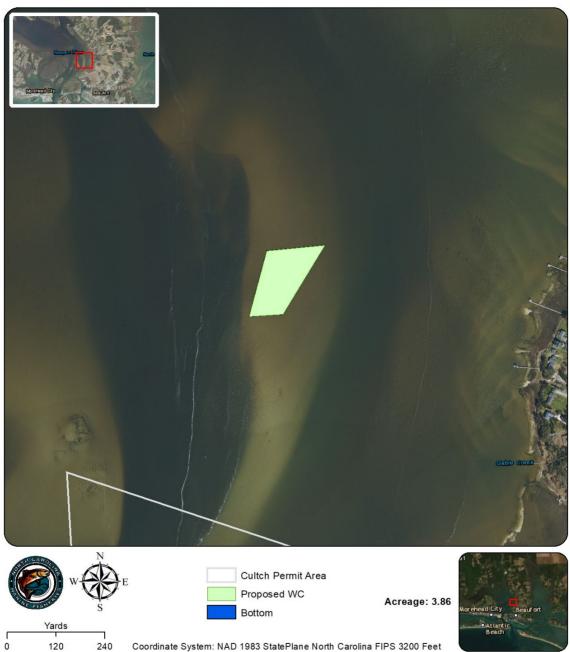

| Shellfish Lease Investigation Report                                               |                                                       |  |  |  |  |  |
|------------------------------------------------------------------------------------|-------------------------------------------------------|--|--|--|--|--|
| Investigation Date                                                                 | 9/2/2022                                              |  |  |  |  |  |
| Applicants name                                                                    | James Kyle Frey                                       |  |  |  |  |  |
| Lease Number                                                                       | 22-045WC                                              |  |  |  |  |  |
| County                                                                             | Carteret                                              |  |  |  |  |  |
| Waterbody/location                                                                 | Newport River                                         |  |  |  |  |  |
| Proposed Lease Size (acres)                                                        | 3.86                                                  |  |  |  |  |  |
| Lease Type                                                                         | Water Column                                          |  |  |  |  |  |
| Investigation Team                                                                 | R. Farnell/G. Stilson                                 |  |  |  |  |  |
| Gear Used                                                                          | n/a                                                   |  |  |  |  |  |
| Sediment Type                                                                      | n/a                                                   |  |  |  |  |  |
| Bottom Composition                                                                 | n/a                                                   |  |  |  |  |  |
| Depth (m)                                                                          | n/a                                                   |  |  |  |  |  |
| Tidal Stage                                                                        | n/a                                                   |  |  |  |  |  |
| Water Temperature (°C)                                                             | n/a                                                   |  |  |  |  |  |
| Salinity (ppt)                                                                     | n/a                                                   |  |  |  |  |  |
| Dissolved Oxygen (mg/L)                                                            | n/a                                                   |  |  |  |  |  |
| Comments on SAV in or around<br>Proposed Lease location<br>Other Species Collected |                                                       |  |  |  |  |  |
| In PNA?                                                                            | No                                                    |  |  |  |  |  |
| In Polluted Area?                                                                  | No: Conditionally Approved - Open                     |  |  |  |  |  |
| In Mechanical Clam Harvest                                                         |                                                       |  |  |  |  |  |
| Area?                                                                              | Yes                                                   |  |  |  |  |  |
| In Mechanical Methods                                                              |                                                       |  |  |  |  |  |
| Prohibited Area                                                                    | Yes                                                   |  |  |  |  |  |
| Other Comments                                                                     | No samples required. Active bottom lease 21-<br>026BL |  |  |  |  |  |

| Coordinates  |             |  |  |  |  |  |  |
|--------------|-------------|--|--|--|--|--|--|
| -76.66677488 | 34.74492525 |  |  |  |  |  |  |
| -76.66760771 | 34.74489791 |  |  |  |  |  |  |
| -76.66713504 | 34.74626241 |  |  |  |  |  |  |
| -76.66569838 | 34.74635108 |  |  |  |  |  |  |