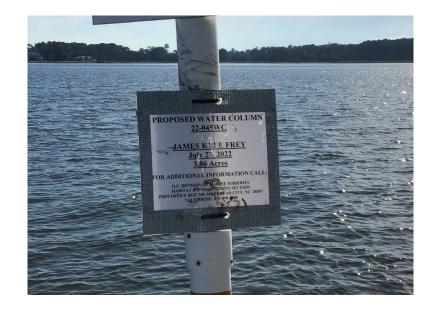

| Shellfish Lease Investigation Report                                               |                                                       |  |  |  |  |  |
|------------------------------------------------------------------------------------|-------------------------------------------------------|--|--|--|--|--|
| Investigation Date                                                                 | 9/2/2022                                              |  |  |  |  |  |
| Applicants name                                                                    | James Kyle Frey                                       |  |  |  |  |  |
| Lease Number                                                                       | 22-045WC                                              |  |  |  |  |  |
| County                                                                             | Carteret                                              |  |  |  |  |  |
| Waterbody/location                                                                 | Newport River                                         |  |  |  |  |  |
| Proposed Lease Size (acres)                                                        | 3.86                                                  |  |  |  |  |  |
| Lease Type                                                                         | Water Column                                          |  |  |  |  |  |
| Investigation Team                                                                 | R. Farnell/G. Stilson                                 |  |  |  |  |  |
| Gear Used                                                                          | n/a                                                   |  |  |  |  |  |
| Sediment Type                                                                      | n/a                                                   |  |  |  |  |  |
| Bottom Composition                                                                 | n/a                                                   |  |  |  |  |  |
| Depth (m)                                                                          | n/a                                                   |  |  |  |  |  |
| Tidal Stage                                                                        | n/a                                                   |  |  |  |  |  |
| Water Temperature (°C)                                                             | n/a                                                   |  |  |  |  |  |
| Salinity (ppt)                                                                     | n/a                                                   |  |  |  |  |  |
| Dissolved Oxygen (mg/L)                                                            | n/a                                                   |  |  |  |  |  |
| Comments on SAV in or around<br>Proposed Lease location<br>Other Species Collected |                                                       |  |  |  |  |  |
| In PNA?                                                                            | No                                                    |  |  |  |  |  |
| In Polluted Area?                                                                  | No: Conditionally Approved - Open                     |  |  |  |  |  |
| In Mechanical Clam Harvest                                                         |                                                       |  |  |  |  |  |
| Area?                                                                              | Yes                                                   |  |  |  |  |  |
| In Mechanical Methods                                                              |                                                       |  |  |  |  |  |
| Prohibited Area                                                                    | Yes                                                   |  |  |  |  |  |
| Other Comments                                                                     | No samples required. Active bottom lease 21-<br>026BL |  |  |  |  |  |

#### Proposed Shellfish Lease Biological Investigation Sampling Data

| Applicant:  | James Kyle Frey                  |                                  | Proposed Lease #:       |               | 22-045WC       | Date: 9/2/2022 |                   |               |
|-------------|----------------------------------|----------------------------------|-------------------------|---------------|----------------|----------------|-------------------|---------------|
| Lease size: | 3.86                             | acres                            |                         | # of Samples: | 0              |                |                   |               |
| Sample #    | Presence of SAV<br>Density class | # of Oysters<br>(Eastern Oyster) | # of Clams<br>(Quahogs) | # of Scallops | Date collected | Comments       | Bottom Comp.      | Sediment Type |
| 1           |                                  | No Samples Required              |                         |               |                | NA             | n/a               | n/a           |
|             |                                  |                                  |                         |               |                |                |                   |               |
|             | SAV                              | Oysters (Eastern<br>Oyster)      | Clams<br>(Quahogs)      | Scallops      |                |                |                   |               |
|             | 0                                |                                  |                         |               | #DIV/0!        | OF SAMPLES     | S CONTAINED SAV   |               |
| TC          | TOTAL OF EACH SPECIES 0 0 0      |                                  |                         | 0             |                |                |                   |               |
| TOTAL       | <b>BUSHELS PER SPECIES</b>       | 0                                | 0                       | 0             | #DIV/0!        | TOTAL BUSH     | IELS OF SHELLFISH | PER ACRE      |