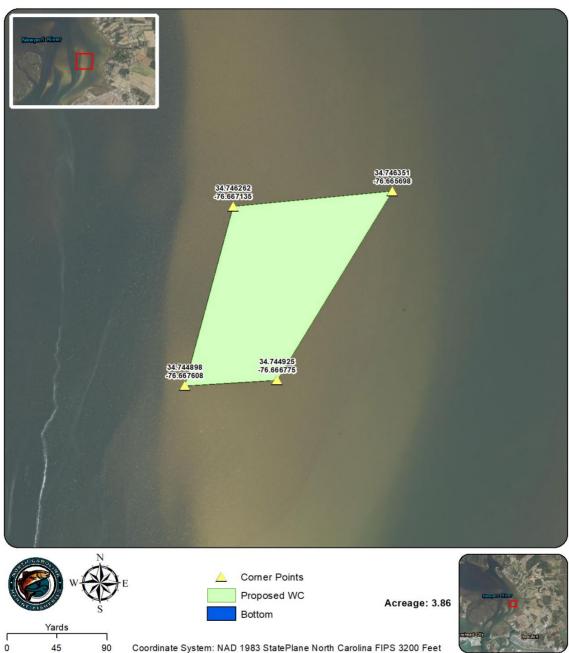

| Shellfish Lease Investigation Report                                               |                                                       |  |  |  |  |  |
|------------------------------------------------------------------------------------|-------------------------------------------------------|--|--|--|--|--|
| Investigation Date                                                                 | 9/2/2022                                              |  |  |  |  |  |
| Applicants name                                                                    | James Kyle Frey                                       |  |  |  |  |  |
| Lease Number                                                                       | 22-045WC                                              |  |  |  |  |  |
| County                                                                             | Carteret                                              |  |  |  |  |  |
| Waterbody/location                                                                 | Newport River                                         |  |  |  |  |  |
| Proposed Lease Size (acres)                                                        | 3.86                                                  |  |  |  |  |  |
| Lease Type                                                                         | Water Column                                          |  |  |  |  |  |
| Investigation Team                                                                 | R. Farnell/G. Stilson                                 |  |  |  |  |  |
| Gear Used                                                                          | n/a                                                   |  |  |  |  |  |
| Sediment Type                                                                      | n/a                                                   |  |  |  |  |  |
| Bottom Composition                                                                 | n/a                                                   |  |  |  |  |  |
| Depth (m)                                                                          | n/a                                                   |  |  |  |  |  |
| Tidal Stage                                                                        | n/a                                                   |  |  |  |  |  |
| Water Temperature (°C)                                                             | n/a                                                   |  |  |  |  |  |
| Salinity (ppt)                                                                     | n/a                                                   |  |  |  |  |  |
| Dissolved Oxygen (mg/L)                                                            | n/a                                                   |  |  |  |  |  |
| Comments on SAV in or around<br>Proposed Lease location<br>Other Species Collected |                                                       |  |  |  |  |  |
| In PNA?                                                                            | No                                                    |  |  |  |  |  |
| In Polluted Area?                                                                  | No: Conditionally Approved - Open                     |  |  |  |  |  |
| In Mechanical Clam Harvest                                                         |                                                       |  |  |  |  |  |
| Area?                                                                              | Yes                                                   |  |  |  |  |  |
| In Mechanical Methods                                                              |                                                       |  |  |  |  |  |
| Prohibited Area                                                                    | Yes                                                   |  |  |  |  |  |
| Other Comments                                                                     | No samples required. Active bottom lease 21-<br>026BL |  |  |  |  |  |

| Coordinates  |             |  |  |  |  |  |  |
|--------------|-------------|--|--|--|--|--|--|
| -76.66677488 | 34.74492525 |  |  |  |  |  |  |
| -76.66760771 | 34.74489791 |  |  |  |  |  |  |
| -76.66713504 | 34.74626241 |  |  |  |  |  |  |
| -76.66569838 | 34.74635108 |  |  |  |  |  |  |