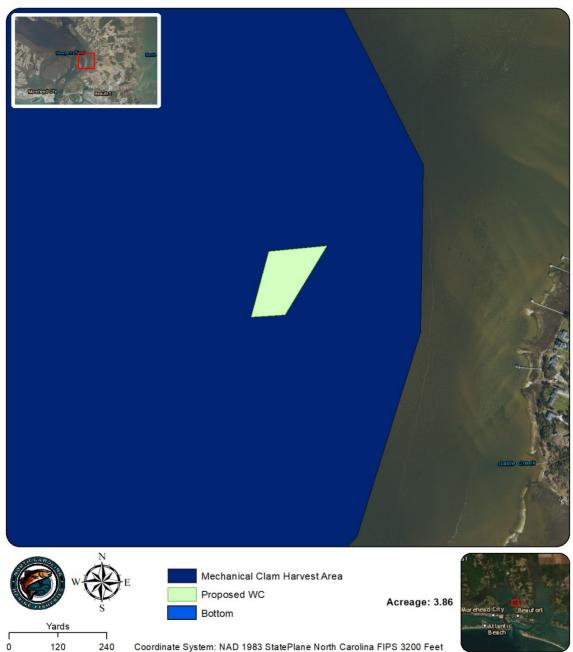

| Shellfish Lease Investigation Report                                               |                                                       |  |  |  |  |  |
|------------------------------------------------------------------------------------|-------------------------------------------------------|--|--|--|--|--|
| Investigation Date                                                                 | 9/2/2022                                              |  |  |  |  |  |
| Applicants name                                                                    | James Kyle Frey                                       |  |  |  |  |  |
| Lease Number                                                                       | 22-045WC                                              |  |  |  |  |  |
| County                                                                             | Carteret                                              |  |  |  |  |  |
| Waterbody/location                                                                 | Newport River                                         |  |  |  |  |  |
| Proposed Lease Size (acres)                                                        | 3.86                                                  |  |  |  |  |  |
| Lease Type                                                                         | Water Column                                          |  |  |  |  |  |
| Investigation Team                                                                 | R. Farnell/G. Stilson                                 |  |  |  |  |  |
| Gear Used                                                                          | n/a                                                   |  |  |  |  |  |
| Sediment Type                                                                      | n/a                                                   |  |  |  |  |  |
| Bottom Composition                                                                 | n/a                                                   |  |  |  |  |  |
| Depth (m)                                                                          | n/a                                                   |  |  |  |  |  |
| Tidal Stage                                                                        | n/a                                                   |  |  |  |  |  |
| Water Temperature (°C)                                                             | n/a                                                   |  |  |  |  |  |
| Salinity (ppt)                                                                     | n/a                                                   |  |  |  |  |  |
| Dissolved Oxygen (mg/L)                                                            | n/a                                                   |  |  |  |  |  |
| Comments on SAV in or around<br>Proposed Lease location<br>Other Species Collected |                                                       |  |  |  |  |  |
| In PNA?                                                                            | No                                                    |  |  |  |  |  |
| In Polluted Area?                                                                  | No: Conditionally Approved - Open                     |  |  |  |  |  |
| In Mechanical Clam Harvest                                                         |                                                       |  |  |  |  |  |
| Area?                                                                              | Yes                                                   |  |  |  |  |  |
| In Mechanical Methods                                                              |                                                       |  |  |  |  |  |
| Prohibited Area                                                                    | Yes                                                   |  |  |  |  |  |
| Other Comments                                                                     | No samples required. Active bottom lease 21-<br>026BL |  |  |  |  |  |

| Coordinates  |             |  |  |  |  |  |  |
|--------------|-------------|--|--|--|--|--|--|
| -76.66677488 | 34.74492525 |  |  |  |  |  |  |
| -76.66760771 | 34.74489791 |  |  |  |  |  |  |
| -76.66713504 | 34.74626241 |  |  |  |  |  |  |
| -76.66569838 | 34.74635108 |  |  |  |  |  |  |