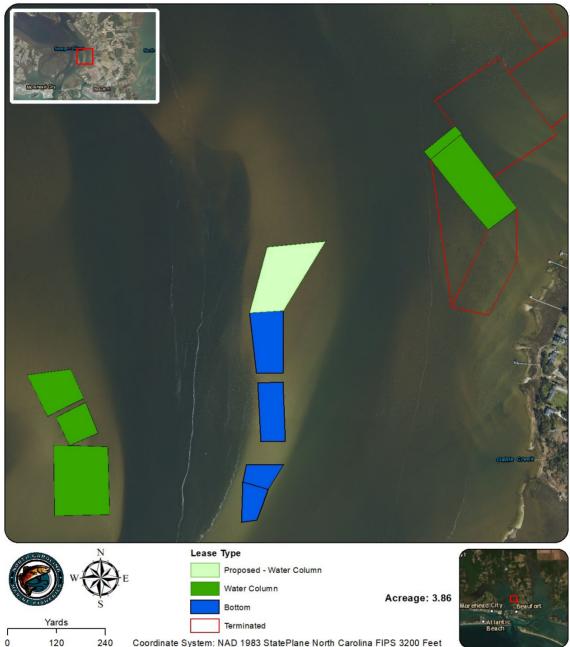

| Shellfish Lease Investigation Report                                               |                                                       |  |  |  |  |  |
|------------------------------------------------------------------------------------|-------------------------------------------------------|--|--|--|--|--|
| Investigation Date                                                                 | 9/2/2022                                              |  |  |  |  |  |
| Applicants name                                                                    | James Kyle Frey                                       |  |  |  |  |  |
| Lease Number                                                                       | 22-045WC                                              |  |  |  |  |  |
| County                                                                             | Carteret                                              |  |  |  |  |  |
| Waterbody/location                                                                 | Newport River                                         |  |  |  |  |  |
| Proposed Lease Size (acres)                                                        | 3.86                                                  |  |  |  |  |  |
| Lease Type                                                                         | Water Column                                          |  |  |  |  |  |
| Investigation Team                                                                 | R. Farnell/G. Stilson                                 |  |  |  |  |  |
| Gear Used                                                                          | n/a                                                   |  |  |  |  |  |
| Sediment Type                                                                      | n/a                                                   |  |  |  |  |  |
| Bottom Composition                                                                 | n/a                                                   |  |  |  |  |  |
| Depth (m)                                                                          | n/a                                                   |  |  |  |  |  |
| Tidal Stage                                                                        | n/a                                                   |  |  |  |  |  |
| Water Temperature (°C)                                                             | n/a                                                   |  |  |  |  |  |
| Salinity (ppt)                                                                     | n/a                                                   |  |  |  |  |  |
| Dissolved Oxygen (mg/L)                                                            | n/a                                                   |  |  |  |  |  |
| Comments on SAV in or around<br>Proposed Lease location<br>Other Species Collected |                                                       |  |  |  |  |  |
| In PNA?                                                                            | No                                                    |  |  |  |  |  |
| In Polluted Area?                                                                  | No: Conditionally Approved - Open                     |  |  |  |  |  |
| In Mechanical Clam Harvest                                                         |                                                       |  |  |  |  |  |
| Area?                                                                              | Yes                                                   |  |  |  |  |  |
| In Mechanical Methods                                                              |                                                       |  |  |  |  |  |
| Prohibited Area                                                                    | Yes                                                   |  |  |  |  |  |
| Other Comments                                                                     | No samples required. Active bottom lease 21-<br>026BL |  |  |  |  |  |