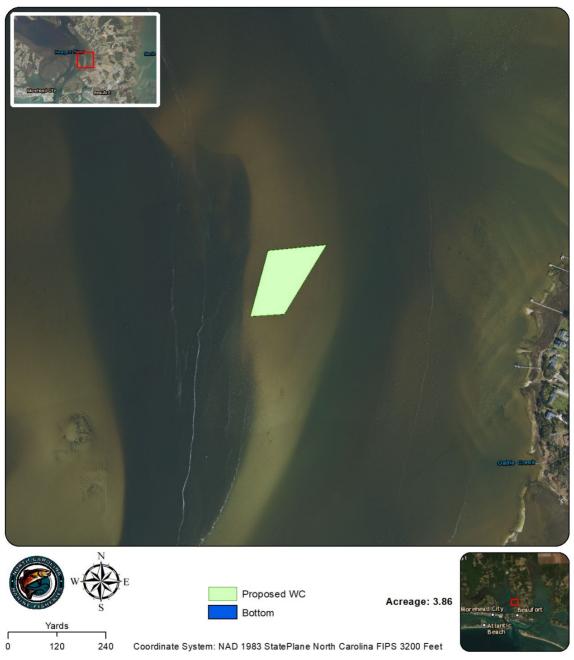

| Shellfish Lease Investigation Report                                               |                                                       |  |  |  |  |  |
|------------------------------------------------------------------------------------|-------------------------------------------------------|--|--|--|--|--|
| Investigation Date                                                                 | 9/2/2022                                              |  |  |  |  |  |
| Applicants name                                                                    | James Kyle Frey                                       |  |  |  |  |  |
| Lease Number                                                                       | 22-045WC                                              |  |  |  |  |  |
| County                                                                             | Carteret                                              |  |  |  |  |  |
| Waterbody/location                                                                 | Newport River                                         |  |  |  |  |  |
| Proposed Lease Size (acres)                                                        | 3.86                                                  |  |  |  |  |  |
| Lease Type                                                                         | Water Column                                          |  |  |  |  |  |
| Investigation Team                                                                 | R. Farnell/G. Stilson                                 |  |  |  |  |  |
| Gear Used                                                                          | n/a                                                   |  |  |  |  |  |
| Sediment Type                                                                      | n/a                                                   |  |  |  |  |  |
| Bottom Composition                                                                 | n/a                                                   |  |  |  |  |  |
| Depth (m)                                                                          | n/a                                                   |  |  |  |  |  |
| Tidal Stage                                                                        | n/a                                                   |  |  |  |  |  |
| Water Temperature (°C)                                                             | n/a                                                   |  |  |  |  |  |
| Salinity (ppt)                                                                     | n/a                                                   |  |  |  |  |  |
| Dissolved Oxygen (mg/L)                                                            | n/a                                                   |  |  |  |  |  |
| Comments on SAV in or around<br>Proposed Lease location<br>Other Species Collected |                                                       |  |  |  |  |  |
| In PNA?                                                                            | No                                                    |  |  |  |  |  |
| In Polluted Area?                                                                  | No: Conditionally Approved - Open                     |  |  |  |  |  |
| In Mechanical Clam Harvest                                                         |                                                       |  |  |  |  |  |
| Area?                                                                              | Yes                                                   |  |  |  |  |  |
| In Mechanical Methods                                                              |                                                       |  |  |  |  |  |
| Prohibited Area                                                                    | Yes                                                   |  |  |  |  |  |
| Other Comments                                                                     | No samples required. Active bottom lease 21-<br>026BL |  |  |  |  |  |