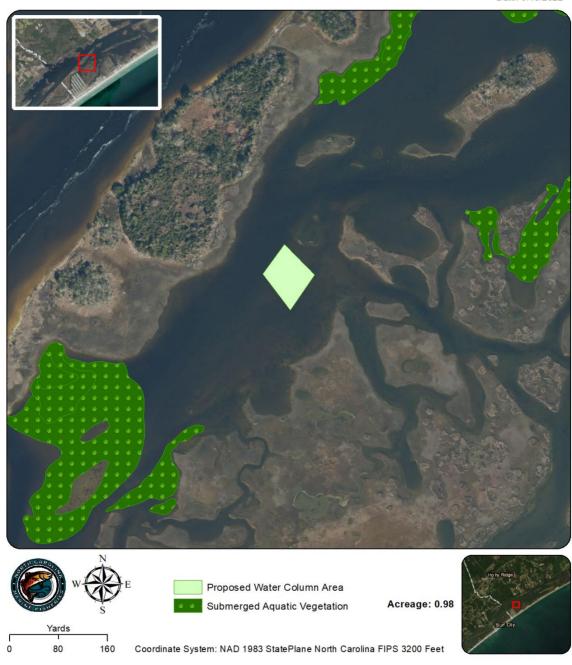

| Shellfish Lease Investigation Report                                                 |                                         |  |  |  |  |  |  |
|--------------------------------------------------------------------------------------|-----------------------------------------|--|--|--|--|--|--|
| Investigation Date                                                                   | 8/23/2022                               |  |  |  |  |  |  |
| Applicants name                                                                      | John R. Thomas                          |  |  |  |  |  |  |
| Lease Number                                                                         | 22-050WC                                |  |  |  |  |  |  |
| County                                                                               | Onslow                                  |  |  |  |  |  |  |
| Waterbody/location                                                                   | Seaside Areas (near Topsail Sound)      |  |  |  |  |  |  |
| Proposed Lease Size (acres)                                                          | 0.98                                    |  |  |  |  |  |  |
| Lease Type                                                                           | Water Column                            |  |  |  |  |  |  |
| Investigation Team                                                                   | D. Walters/G. Stilson                   |  |  |  |  |  |  |
| Gear Used                                                                            | n/a                                     |  |  |  |  |  |  |
| Sediment Type                                                                        | 8 - sand (sand in hard and firm strata) |  |  |  |  |  |  |
| Bottom Composition                                                                   | O - no grass                            |  |  |  |  |  |  |
| Depth (m)                                                                            | 0.5                                     |  |  |  |  |  |  |
| Tidal Stage                                                                          | Falling                                 |  |  |  |  |  |  |
| Water Temperature (°C)                                                               | 26.3                                    |  |  |  |  |  |  |
| Salinity (ppt)                                                                       | 29.9                                    |  |  |  |  |  |  |
| Dissolved Oxygen (mg/L)                                                              | 5.3                                     |  |  |  |  |  |  |
| Comments on SAV in or around Proposed Lease location Other Species Collected In PNA? | Yes                                     |  |  |  |  |  |  |
| In Polluted Area?                                                                    | No - Conditionally Approved (Open)      |  |  |  |  |  |  |
| In Mechanical Clam Harvest Area?                                                     | No                                      |  |  |  |  |  |  |
| In Mechanical Methods                                                                |                                         |  |  |  |  |  |  |
| Prohibited Area                                                                      | Yes                                     |  |  |  |  |  |  |
| Other Comments                                                                       | On Bottom Lease 631                     |  |  |  |  |  |  |

Sample Data 3 of 9

Date: 9/13/2022

Lease Investigation Map 4 of 9

Date: 9/13/2022

Lease Investigation Map 5 of 9

Date: 9/13/2022

Lease Investigation Map 6 of 9

Date: 9/13/2022