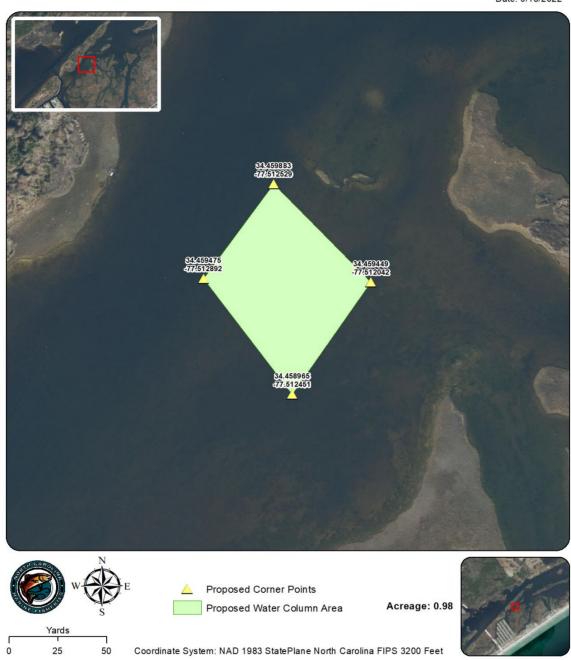

| Shellfish Lease Investigation Report                                                 |                                         |  |  |  |  |  |  |
|--------------------------------------------------------------------------------------|-----------------------------------------|--|--|--|--|--|--|
| Investigation Date                                                                   | 8/23/2022                               |  |  |  |  |  |  |
| Applicants name                                                                      | John R. Thomas                          |  |  |  |  |  |  |
| Lease Number                                                                         | 22-050WC                                |  |  |  |  |  |  |
| County                                                                               | Onslow                                  |  |  |  |  |  |  |
| Waterbody/location                                                                   | Seaside Areas (near Topsail Sound)      |  |  |  |  |  |  |
| Proposed Lease Size (acres)                                                          | 0.98                                    |  |  |  |  |  |  |
| Lease Type                                                                           | Water Column                            |  |  |  |  |  |  |
| Investigation Team                                                                   | D. Walters/G. Stilson                   |  |  |  |  |  |  |
| Gear Used                                                                            | n/a                                     |  |  |  |  |  |  |
| Sediment Type                                                                        | 8 - sand (sand in hard and firm strata) |  |  |  |  |  |  |
| Bottom Composition                                                                   | O - no grass                            |  |  |  |  |  |  |
| Depth (m)                                                                            | 0.5                                     |  |  |  |  |  |  |
| Tidal Stage                                                                          | Falling                                 |  |  |  |  |  |  |
| Water Temperature (°C)                                                               | 26.3                                    |  |  |  |  |  |  |
| Salinity (ppt)                                                                       | 29.9                                    |  |  |  |  |  |  |
| Dissolved Oxygen (mg/L)                                                              | 5.3                                     |  |  |  |  |  |  |
| Comments on SAV in or around Proposed Lease location Other Species Collected In PNA? | Yes                                     |  |  |  |  |  |  |
| In Polluted Area?                                                                    | No - Conditionally Approved (Open)      |  |  |  |  |  |  |
| In Mechanical Clam Harvest Area?                                                     | No                                      |  |  |  |  |  |  |
| In Mechanical Methods                                                                |                                         |  |  |  |  |  |  |
| Prohibited Area                                                                      | Yes                                     |  |  |  |  |  |  |
| Other Comments                                                                       | On Bottom Lease 631                     |  |  |  |  |  |  |

| Application  | Coordinates | Actual Coordinates |             |  |  |
|--------------|-------------|--------------------|-------------|--|--|
| -77.51253000 | 34.45991700 | -77.51204163       | 34.45944884 |  |  |
| -77.51204700 | 34.45946600 | -77.51245147       | 34.45896517 |  |  |
| -77.51245400 | 34.45900600 | -77.51289247       | 34.45947484 |  |  |
| -77.51288400 | 34.45949200 | -77.51252880       | 34.45988284 |  |  |

Sample Data 3 of 9

Date: 9/13/2022

Lease Investigation Map 4 of 9

Date: 9/13/2022

Lease Investigation Map 5 of 9

Date: 9/13/2022

Lease Investigation Map 6 of 9

Date: 9/13/2022