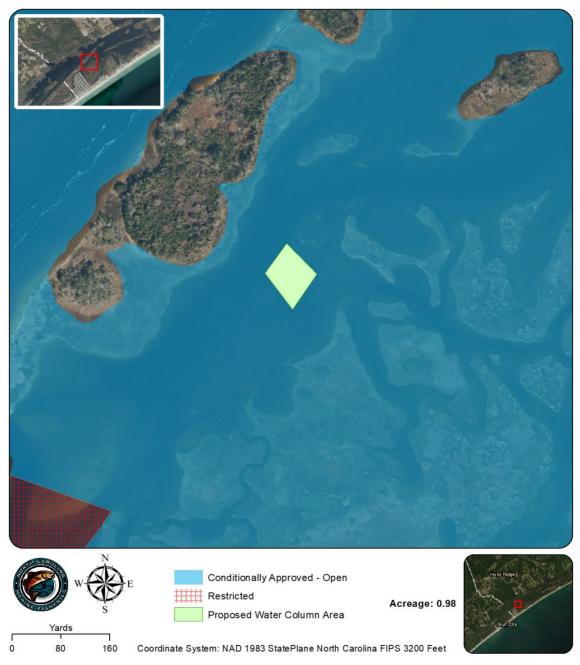

| Shellfish Lease Investigation Report                                                 |                                         |  |  |  |  |  |  |
|--------------------------------------------------------------------------------------|-----------------------------------------|--|--|--|--|--|--|
| Investigation Date                                                                   | 8/23/2022                               |  |  |  |  |  |  |
| Applicants name                                                                      | John R. Thomas                          |  |  |  |  |  |  |
| Lease Number                                                                         | 22-050WC                                |  |  |  |  |  |  |
| County                                                                               | Onslow                                  |  |  |  |  |  |  |
| Waterbody/location                                                                   | Seaside Areas (near Topsail Sound)      |  |  |  |  |  |  |
| Proposed Lease Size (acres)                                                          | 0.98                                    |  |  |  |  |  |  |
| Lease Type                                                                           | Water Column                            |  |  |  |  |  |  |
| Investigation Team                                                                   | D. Walters/G. Stilson                   |  |  |  |  |  |  |
| Gear Used                                                                            | n/a                                     |  |  |  |  |  |  |
| Sediment Type                                                                        | 8 - sand (sand in hard and firm strata) |  |  |  |  |  |  |
| Bottom Composition                                                                   | O - no grass                            |  |  |  |  |  |  |
| Depth (m)                                                                            | 0.5                                     |  |  |  |  |  |  |
| Tidal Stage                                                                          | Falling                                 |  |  |  |  |  |  |
| Water Temperature (°C)                                                               | 26.3                                    |  |  |  |  |  |  |
| Salinity (ppt)                                                                       | 29.9                                    |  |  |  |  |  |  |
| Dissolved Oxygen (mg/L)                                                              | 5.3                                     |  |  |  |  |  |  |
| Comments on SAV in or around Proposed Lease location Other Species Collected In PNA? | Yes                                     |  |  |  |  |  |  |
| In Polluted Area?                                                                    | No - Conditionally Approved (Open)      |  |  |  |  |  |  |
| In Mechanical Clam Harvest Area?                                                     | No                                      |  |  |  |  |  |  |
| In Mechanical Methods                                                                |                                         |  |  |  |  |  |  |
| Prohibited Area                                                                      | Yes                                     |  |  |  |  |  |  |
| Other Comments                                                                       | On Bottom Lease 631                     |  |  |  |  |  |  |

| Application  | Coordinates | Actual Coordinates |             |  |  |
|--------------|-------------|--------------------|-------------|--|--|
| -77.51253000 | 34.45991700 | -77.51204163       | 34.45944884 |  |  |
| -77.51204700 | 34.45946600 | -77.51245147       | 34.45896517 |  |  |
| -77.51245400 | 34.45900600 | -77.51289247       | 34.45947484 |  |  |
| -77.51288400 | 34.45949200 | -77.51252880       | 34.45988284 |  |  |

#### Proposed Shellfish Lease Biological Investigation Sampling Data

Applicant: John R. Thomas Proposed Lease #: 22-050WC Date: 8/23/2022

| Leas                      | e size:               | 0.98                         | acres                            |                         | # of Samples: | 0              |                |                 |                                         |
|---------------------------|-----------------------|------------------------------|----------------------------------|-------------------------|---------------|----------------|----------------|-----------------|-----------------------------------------|
| Sample #                  | ž I                   | sence of SAV<br>ensity class | # of Oysters<br>(Eastern Oyster) | # of Clams<br>(Quahogs) | # of Scallops | Date collected | Comments       | Bottom<br>Comp. | Sediment Type                           |
| 1                         |                       | No Samples Required          |                                  |                         |               | 8/23/2022      | NA             | O - no grass    | 8 - sand (sand in hard and firm strata) |
|                           |                       |                              |                                  |                         |               |                |                |                 |                                         |
|                           |                       | SAV                          | Oysters (Eastern<br>Oyster)      | Clams<br>(Quahogs)      | Scallops      |                |                |                 |                                         |
|                           |                       | 0                            |                                  |                         |               | #DIV/0!        | OF SAMPLES     | CONTAINED S     | SAV                                     |
| Т                         | TOTAL OF EACH SPECIES |                              | 0                                | 0                       | 0             |                |                |                 |                                         |
| TOTAL BUSHELS PER SPECIES |                       | 0                            | 0                                | 0                       | #DIV/0!       | TOTAL BUSH     | IELS OF SHELLF | ISH PER ACRE    |                                         |
| •                         |                       |                              |                                  |                         |               |                |                |                 |                                         |

Sample Data 3 of 9

Date: 9/13/2022

Lease Investigation Map 4 of 9

Date: 9/13/2022

Lease Investigation Map 5 of 9

Date: 9/13/2022

Lease Investigation Map 6 of 9

Date: 9/13/2022

Lease Investigation Map 7 of 9

Date: 9/13/2022

Lease Investigation Map 8 of 9

Lease Investigation Photos 9 of 9