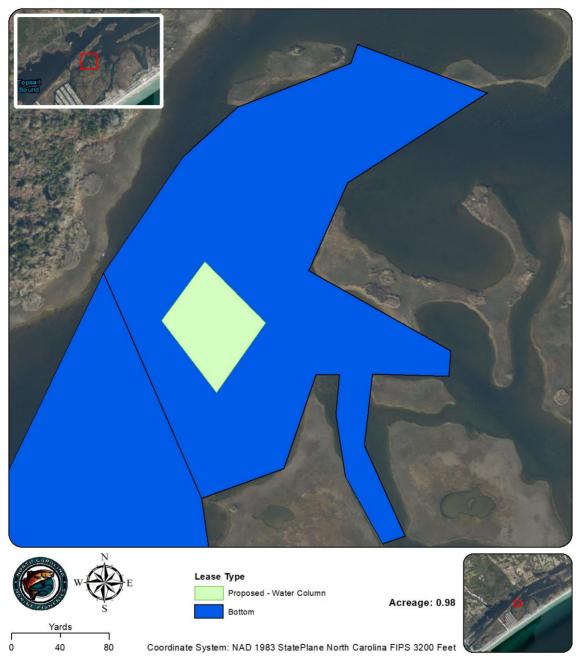

| Shellfish Lease Investigation Report                                                 |                                         |  |  |  |  |  |  |
|--------------------------------------------------------------------------------------|-----------------------------------------|--|--|--|--|--|--|
| Investigation Date                                                                   | 8/23/2022                               |  |  |  |  |  |  |
| Applicants name                                                                      | John R. Thomas                          |  |  |  |  |  |  |
| Lease Number                                                                         | 22-050WC                                |  |  |  |  |  |  |
| County                                                                               | Onslow                                  |  |  |  |  |  |  |
| Waterbody/location                                                                   | Seaside Areas (near Topsail Sound)      |  |  |  |  |  |  |
| Proposed Lease Size (acres)                                                          | 0.98                                    |  |  |  |  |  |  |
| Lease Type                                                                           | Water Column                            |  |  |  |  |  |  |
| Investigation Team                                                                   | D. Walters/G. Stilson                   |  |  |  |  |  |  |
| Gear Used                                                                            | n/a                                     |  |  |  |  |  |  |
| Sediment Type                                                                        | 8 - sand (sand in hard and firm strata) |  |  |  |  |  |  |
| Bottom Composition                                                                   | O - no grass                            |  |  |  |  |  |  |
| Depth (m)                                                                            | 0.5                                     |  |  |  |  |  |  |
| Tidal Stage                                                                          | Falling                                 |  |  |  |  |  |  |
| Water Temperature (°C)                                                               | 26.3                                    |  |  |  |  |  |  |
| Salinity (ppt)                                                                       | 29.9                                    |  |  |  |  |  |  |
| Dissolved Oxygen (mg/L)                                                              | 5.3                                     |  |  |  |  |  |  |
| Comments on SAV in or around Proposed Lease location Other Species Collected In PNA? | Yes                                     |  |  |  |  |  |  |
| In Polluted Area?                                                                    | No - Conditionally Approved (Open)      |  |  |  |  |  |  |
| In Mechanical Clam Harvest Area?                                                     | No                                      |  |  |  |  |  |  |
| In Mechanical Methods                                                                |                                         |  |  |  |  |  |  |
| Prohibited Area                                                                      | Yes                                     |  |  |  |  |  |  |
| Other Comments                                                                       | On Bottom Lease 631                     |  |  |  |  |  |  |

Lease Investigation Map 7 of 9

Date: 9/13/2022

Lease Investigation Map 8 of 9

Lease Investigation Photos 9 of 9