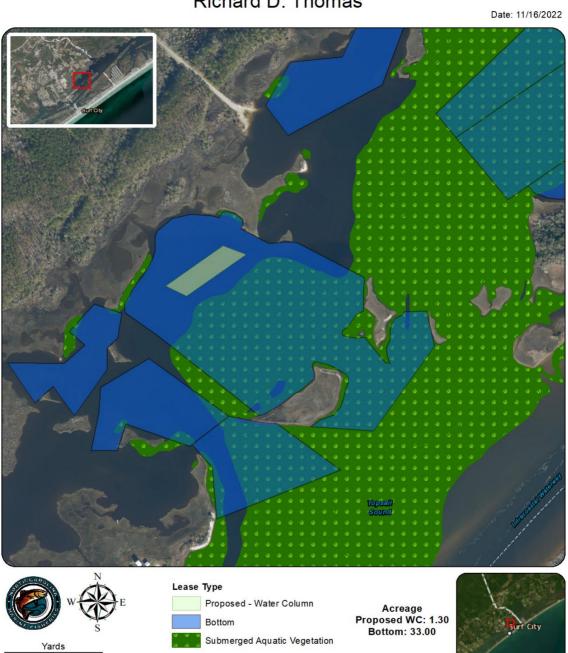

Sample Data 3 of 9

Date: 11/16/2022

Lease Investigation Map 4 of 9

Lease Investigation Map 5 of 9

Coordinate System: NAD 1983 StatePlane North Carolina FIPS 3200 Feet

100

200

Date: 11/16/2022