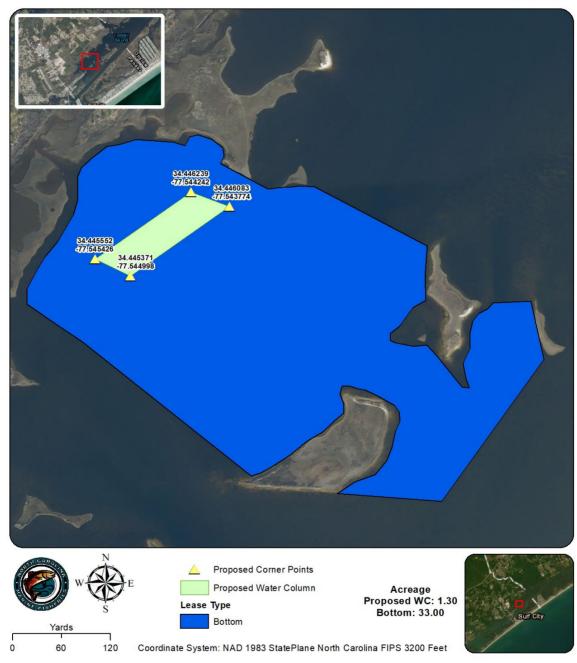

| Application | Coordinates  | Actual Coordinates |             |  |  |
|-------------|--------------|--------------------|-------------|--|--|
| 34.44624000 | -77.54424400 | -77.54377446       | 34.44608268 |  |  |
| 34.44612800 | -77.54380400 | -77.54499812       | 34.44537101 |  |  |
| 34.44534000 | -77.54501700 | -77.54542629       | 34.44555201 |  |  |
| 34.44558800 | -77.54542500 | -77.54424246       | 34.44623934 |  |  |

Coordinate Changes 2 of 9

Sample Data 3 of 9

Date: 11/16/2022

Lease Investigation Map 4 of 9

Lease Investigation Map 5 of 9

Coordinate System: NAD 1983 StatePlane North Carolina FIPS 3200 Feet

100

200

Date: 11/16/2022