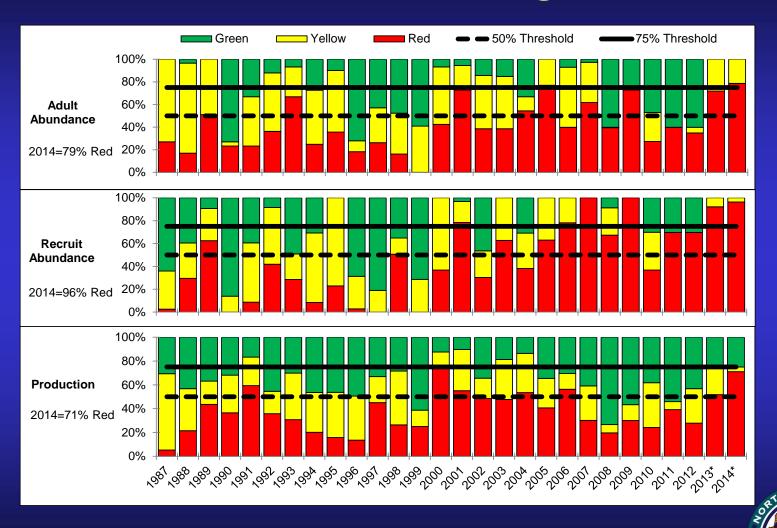

# Blue Crab Traffic Light Results

## Blue Crab Traffic Light Results

- Second consecutive year Adult Abundance has exceeded 50 percent threshold
- Second consecutive year Production has exceeded 50 percent threshold
- First year Adult Abundance has exceeded
   75 percent threshold

# Blue Crab Traffic Light Results

- Fourth consecutive year Recruit
   Abundance has exceeded 50 percent threshold
- Second consecutive year Recruit
   Abundance has exceeded 75 percent threshold