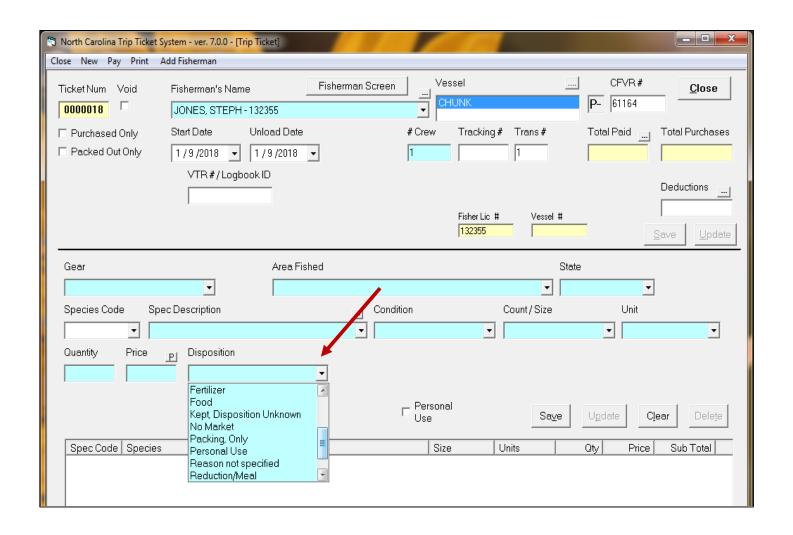

## Documenting Unsold Commercial Catch

Presented to: Marine Fisheries Commission

DEPARTMENT OF ENVIRONMENTAL QUALITY

Marine Fisheries

| License and Statistics Section | February 15, 2018

Table 1. North Carolina Trip Ticket Program disposition codes.

| Disposition Code | Description               |
|------------------|---------------------------|
| 0                | No Disposition            |
| 1                | Food                      |
| 2                | Personal Use              |
| 5                | Aquaculture               |
| 6                | Canned Pet Food           |
| _7               | Animal Food               |
| 8                | Bait                      |
| 9                | Reduction/Meal            |
| 10               | Aquarium                  |
| _ 11             | Kept, Disposition Unknown |
| 12               | Biomedical Use            |
| _13              | Packing, Only             |
| 14               | Fertilizer                |
| 15               | Research                  |
| 100              | Reason not specified      |
| 101              | No Market                 |
| 602              | Seized by Law Enforcement |