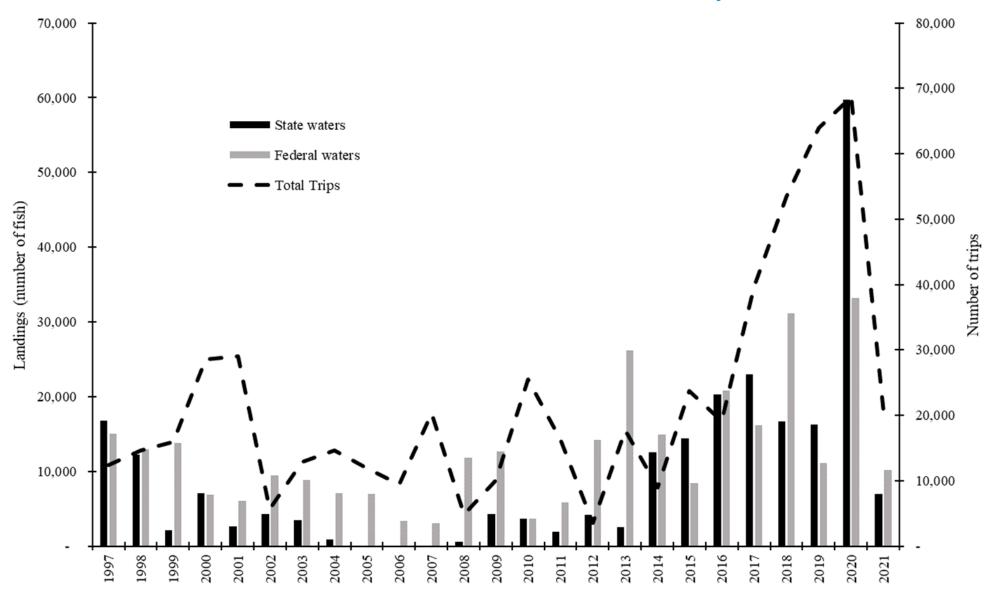

#### Presentation Overview

- Life history
- Stock status and management history
- Landings information
- DMF recommendation and data needs



## Life History

- Widely distributed
- Habitat: Mainly oceanic
- Fast growing
- Live up to 5 years
- Lack of life history information in western Atlantic



## Stock Status and Management History

- No assessment for western Atlantic; stock status unknown
- Removed from SAFMC Coastal Migratory Pelagics FMP in 2011
  - December 2022, Fishery Performance Report will be given to the Council to monitor trends
- MAFMC considered management but ultimately did not include
- Currently no rules for management are in place for false albacore in North Carolina, or coastwide



## North Carolina Landings



#### North Carolina Recreational Fishery-Harvest





## North Carolina Recreational Fishery-Releases



#### North Carolina Recreational Fishery-Catch Rates





#### North Carolina Commercial Fishery





## Length Frequency





## Atlantic Coast Landings



## North Carolina Landings





## Atlantic Coast Recreational Fishery





## South Atlantic Recreational Fishery





#### Atlantic Coast Commercial Fishery





## South Atlantic Commercial Fishery





#### False Albacore Data Needs

- Age and growth
- Sex and maturity
- Tagging
- Stock structure



\*Need is coastwide



#### DMF Recommendation and Rationale

- Do not pursue state specific management at this time
  - NC small proportion of coastal landings
  - Average size landed well over size at maturity
  - Management discussions at federal level





# Questions?