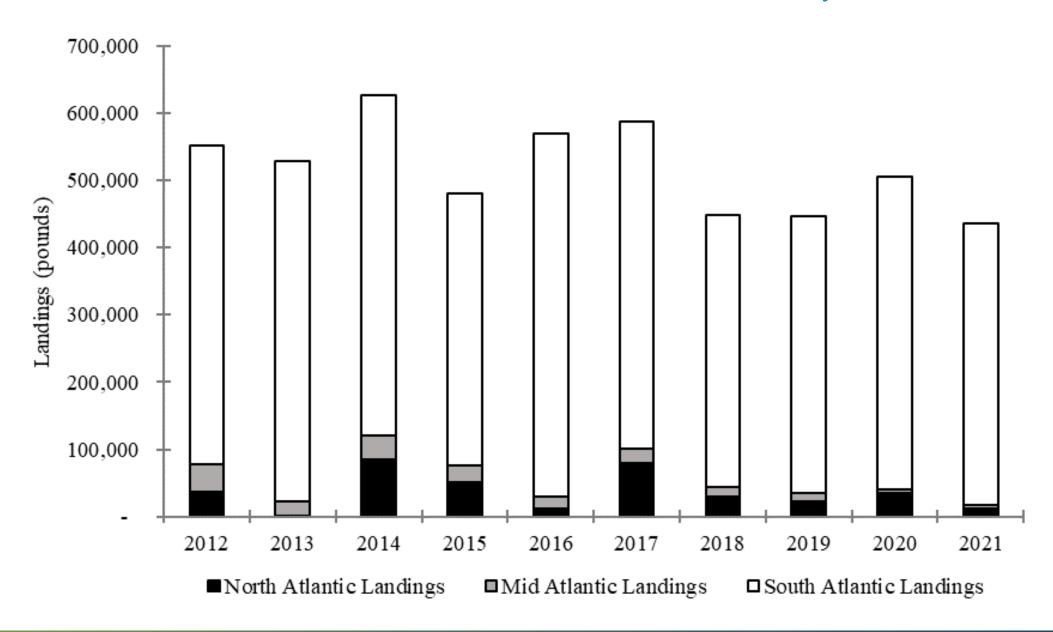

Atlantic; stock status unknown
- Removed from SAFMC Coastal Migratory Pelagics FMP in 2011
  - December 2022, Fishery Performance Report will be given to the Council to monitor trends
- MAFMC considered management but ultimately did not include
- Currently no rules for management are in place for false albacore in North Carolina, or coastwide



## North Carolina Landings



#### North Carolina Recreational Fishery-Harvest





## North Carolina Recreational Fishery-Releases



#### North Carolina Recreational Fishery-Catch Rates





#### North Carolina Commercial Fishery





## Length Frequency





## Atlantic Coast Landings



## North Carolina Landings





## Atlantic Coast Recreational Fishery





## South Atlantic Recreational Fishery





#### Atlantic Coast Commercial Fishery





## South Atlantic Commercial Fishery





#### False Albacore Data Needs

- Age and growth
- Sex and maturity
- Tagging
- Stock structure



\*Need is coastwide



#### DMF Recommendation and Rationale

- Do not pursue state specific management at this time
  - NC small proportion of coastal landings
  - Average size landed well over size at maturity
  - Management discussions at federal level





# Questions?