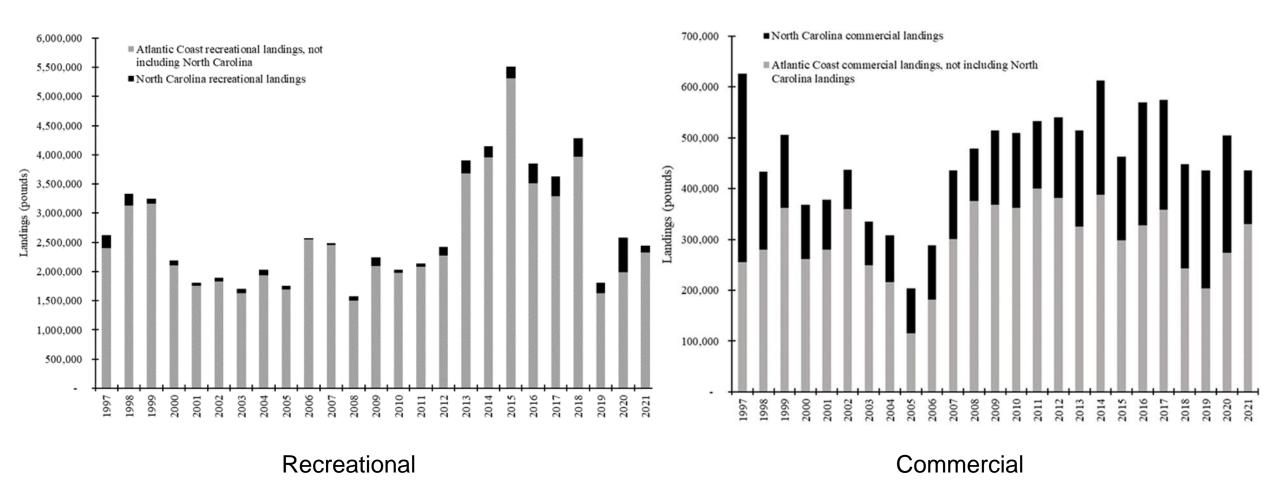

- Fast growing
- Live up to 5 years
- Lack of life history information in western Atlantic



## Stock Status and Management History

- No assessment for western Atlantic; stock status unknown
- Removed from SAFMC Coastal Migratory Pelagics FMP in 2011
  - December 2022, Fishery Performance Report will be given to the Council to monitor trends
- MAFMC considered management but ultimately did not include
- Currently no rules for management are in place for false albacore in North Carolina, or coastwide



## North Carolina Landings



#### North Carolina Recreational Fishery-Harvest





## North Carolina Recreational Fishery-Releases



#### North Carolina Recreational Fishery-Catch Rates





#### North Carolina Commercial Fishery





## Length Frequency





## Atlantic Coast Landings



## North Carolina Landings





## Atlantic Coast Recreational Fishery





## South Atlantic Recreational Fishery





#### Atlantic Coast Commercial Fishery





## South Atlantic Commercial Fishery





#### False Albacore Data Needs

- Age and growth
- Sex and maturity
- Tagging
- Stock structure



\*Need is coastwide



#### DMF Recommendation and Rationale

- Do not pursue state specific management at this time
  - NC small proportion of coastal landings
  - Average size landed well over size at maturity
  - Management discussions at federal level





# Questions?