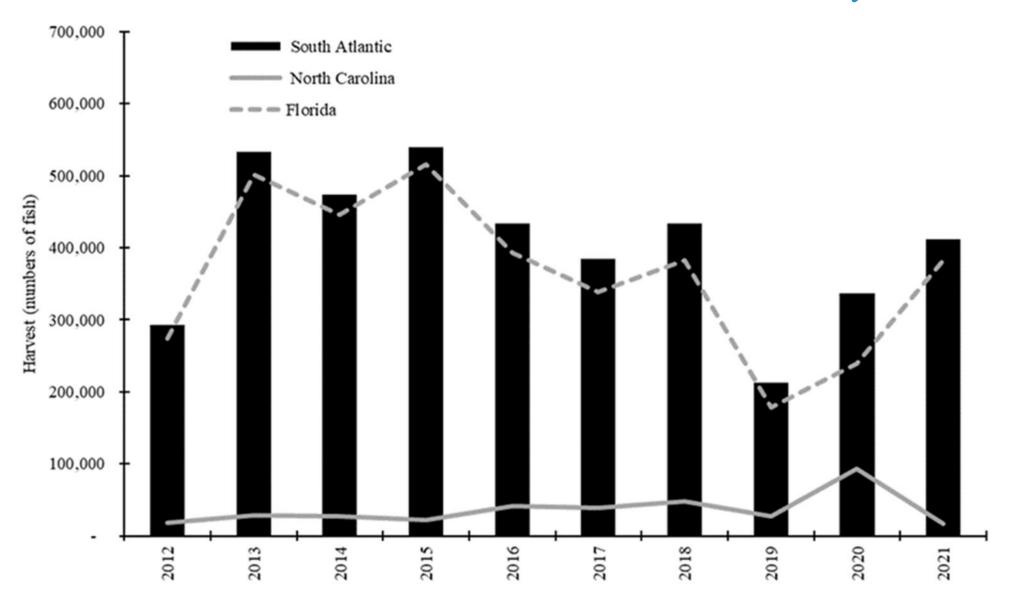

gement History

- No assessment for western Atlantic; stock status unknown
- Removed from SAFMC Coastal Migratory Pelagics FMP in 2011
  - December 2022, Fishery Performance Report will be given to the Council to monitor trends
- MAFMC considered management but ultimately did not include
- Currently no rules for management are in place for false albacore in North Carolina, or coastwide



## North Carolina Landings



#### North Carolina Recreational Fishery-Harvest





## North Carolina Recreational Fishery-Releases



#### North Carolina Recreational Fishery-Catch Rates





#### North Carolina Commercial Fishery





## Length Frequency





## Atlantic Coast Landings



## North Carolina Landings





## Atlantic Coast Recreational Fishery





## South Atlantic Recreational Fishery





#### Atlantic Coast Commercial Fishery





## South Atlantic Commercial Fishery





#### False Albacore Data Needs

- Age and growth
- Sex and maturity
- Tagging
- Stock structure



\*Need is coastwide



#### DMF Recommendation and Rationale

- Do not pursue state specific management at this time
  - NC small proportion of coastal landings
  - Average size landed well over size at maturity
  - Management discussions at federal level





# Questions?