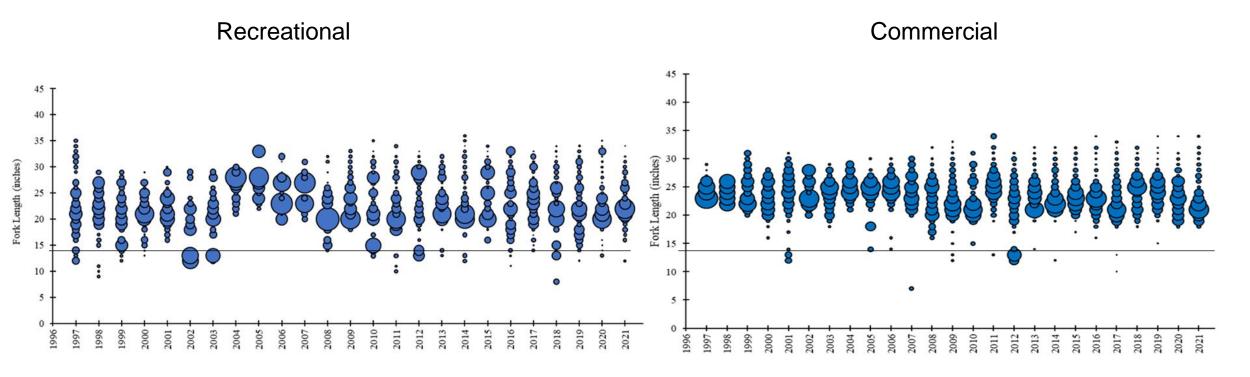

## Length Frequency

#### DMF Recommendation and Rationale

- Do not pursue state specific management at this time
  - NC small proportion of coastal landings
  - Average size landed well over size at maturity
  - Management discussions at federal level