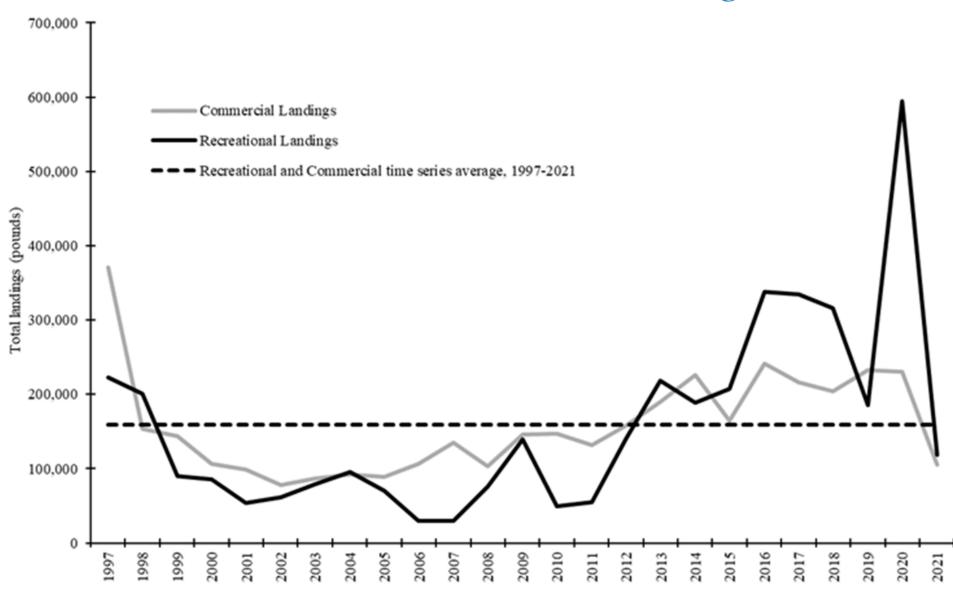

tial management options for future consideration.





#### Presentation Overview

- Life history
- Stock status and management history
- Landings information
- DMF recommendation and data needs



## Life History

- Widely distributed
- Habitat: Mainly oceanic
- Fast growing
- Live up to 5 years
- Lack of life history information in western Atlantic



## Stock Status and Management History

- No assessment for western Atlantic; stock status unknown
- Removed from SAFMC Coastal Migratory Pelagics FMP in 2011
  - December 2022, Fishery Performance Report will be given to the Council to monitor trends
- MAFMC considered management but ultimately did not include
- Currently no rules for management are in place for false albacore in North Carolina, or coastwide



## North Carolina Landings



#### North Carolina Recreational Fishery-Harvest





## North Carolina Recreational Fishery-Releases



#### North Carolina Recreational Fishery-Catch Rates





#### North Carolina Commercial Fishery





## Length Frequency





## Atlantic Coast Landings



## North Carolina Landings





## Atlantic Coast Recreational Fishery





## South Atlantic Recreational Fishery





#### Atlantic Coast Commercial Fishery





## South Atlantic Commercial Fishery





#### False Albacore Data Needs

- Age and growth
- Sex and maturity
- Tagging
- Stock structure



\*Need is coastwide



#### DMF Recommendation and Rationale

- Do not pursue state specific management at this time
  - NC small proportion of coastal landings
  - Average size landed well over size at maturity
  - Management disc