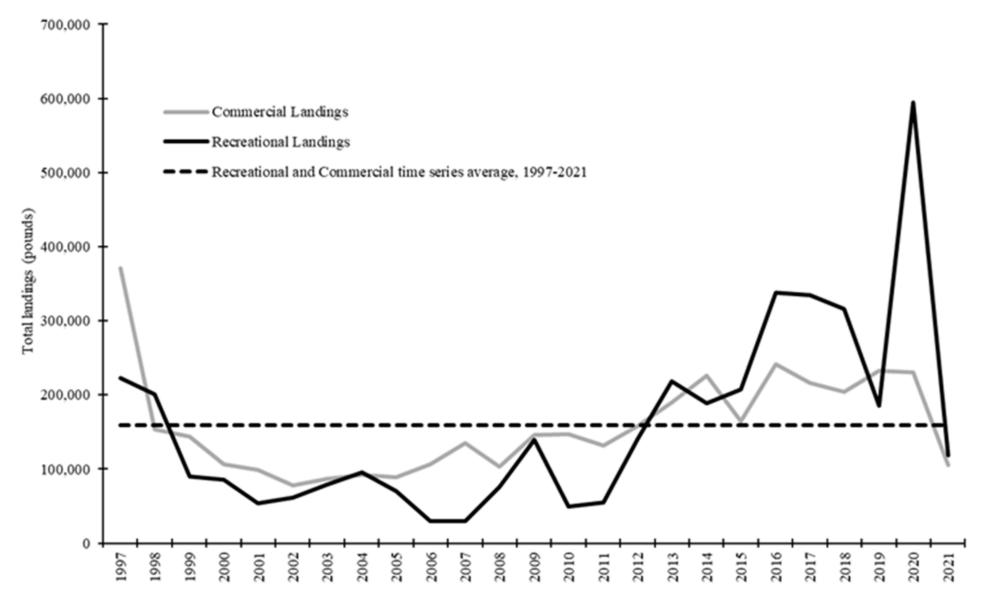

years
- Lack of life history information in western Atlantic



## Stock Status and Management History

- No assessment for western Atlantic; stock status unknown
- Removed from SAFMC Coastal Migratory Pelagics FMP in 2011
  - December 2022, Fishery Performance Report will be given to the Council to monitor trends
- MAFMC considered management but ultimately did not include
- Currently no rules for management are in place for false albacore in North Carolina, or coastwide



## North Carolina Landings



#### North Carolina Recreational Fishery-Harvest





## North Carolina Recreational Fishery-Releases



#### North Carolina Recreational Fishery-Catch Rates





#### North Carolina Commercial Fishery





## Length Frequency





## Atlantic Coast Landings



## North Carolina Landings





## Atlantic Coast Recreational Fishery





## South Atlantic Recreational Fishery





#### Atlantic Coast Commercial Fishery





## South Atlantic Commercial Fishery





#### False Albacore Data Needs

- Age and growth
- Sex and maturity
- Tagging
- Stock structure



\*Need is coastwide



#### DMF Recommendation and Rationale

- Do not pursue state specific management at this time
  - NC small proportion of coastal landings
  - Average size landed well over size at maturity
  - Management discussions at federal level





# Questions?