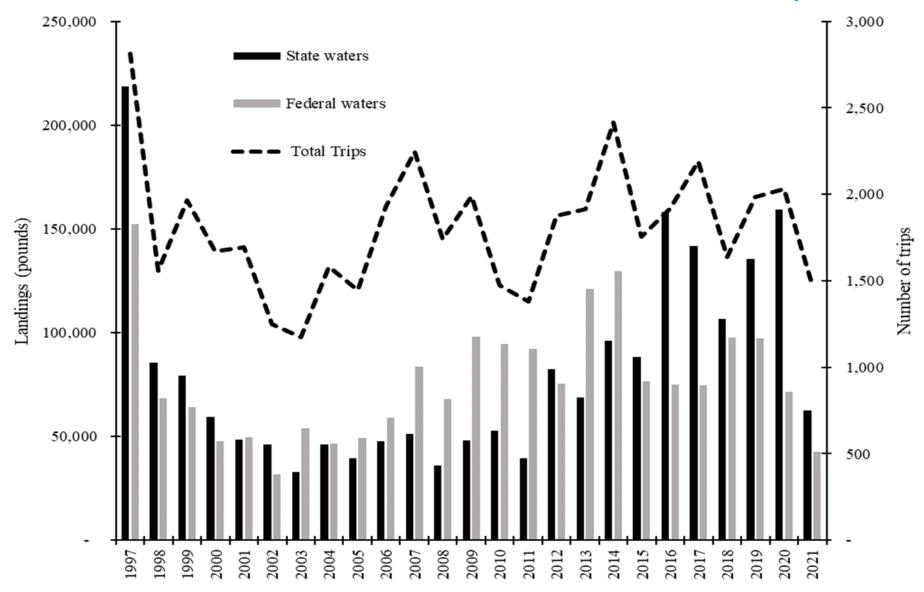

History

- Widely distributed
- Habitat: Mainly oceanic
- Fast growing
- Live up to 5 years
- Lack of life history information in western Atlantic



## Stock Status and Management History

- No assessment for western Atlantic; stock status unknown
- Removed from SAFMC Coastal Migratory Pelagics FMP in 2011
  - December 2022, Fishery Performance Report will be given to the Council to monitor trends
- MAFMC considered management but ultimately did not include
- Currently no rules for management are in place for false albacore in North Carolina, or coastwide



## North Carolina Landings



#### North Carolina Recreational Fishery-Harvest





## North Carolina Recreational Fishery-Releases



#### North Carolina Recreational Fishery-Catch Rates





#### North Carolina Commercial Fishery





## Length Frequency





## Atlantic Coast Landings



## North Carolina Landings





## Atlantic Coast Recreational Fishery





## South Atlantic Recreational Fishery





#### Atlantic Coast Commercial Fishery





## South Atlantic Commercial Fishery





#### False Albacore Data Needs

- Age and growth
- Sex and maturity
- Tagging
- Stock structure



\*Need is coastwide



#### DMF Recommendation and Rationale

- Do not pursue state specific management at this time
  - NC small proportion of coastal landings
  - Average size landed well over size at maturity
  - Management discussions at federal level





# Questions?