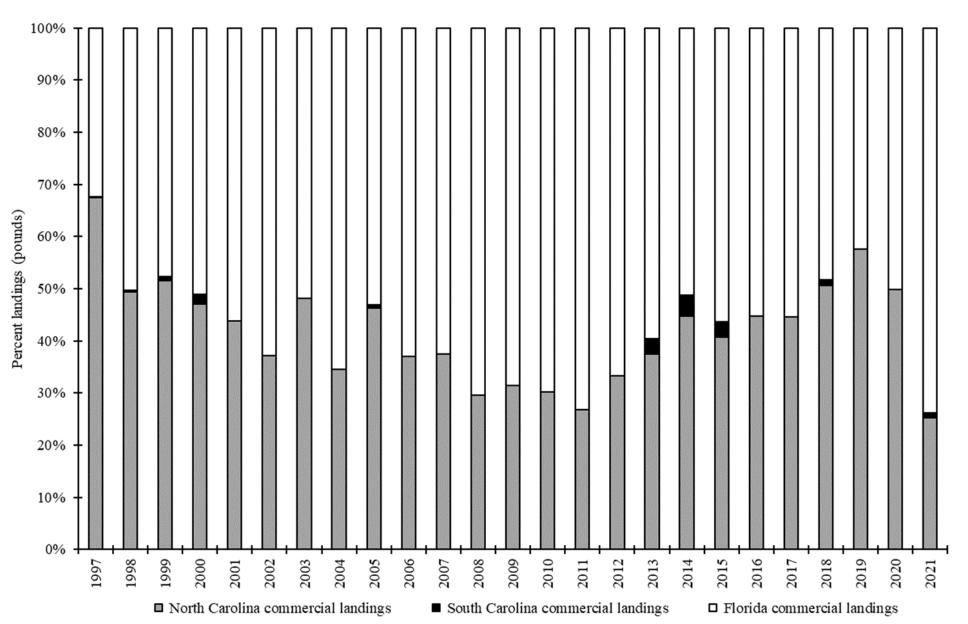

rom SAFMC Coastal Migratory Pelagics FMP in 2011
  - December 2022, Fishery Performance Report will be given to the Council to monitor trends
- MAFMC considered management but ultimately did not include
- Currently no rules for management are in place for false albacore in North Carolina, or coastwide



## North Carolina Landings



#### North Carolina Recreational Fishery-Harvest





## North Carolina Recreational Fishery-Releases



#### North Carolina Recreational Fishery-Catch Rates





#### North Carolina Commercial Fishery





## Length Frequency





## Atlantic Coast Landings



## North Carolina Landings





## Atlantic Coast Recreational Fishery





## South Atlantic Recreational Fishery





#### Atlantic Coast Commercial Fishery





## South Atlantic Commercial Fishery





#### False Albacore Data Needs

- Age and growth
- Sex and maturity
- Tagging
- Stock structure



\*Need is coastwide



#### DMF Recommendation and Rationale

- Do not pursue state specific management at this time
  - NC small proportion of coastal landings
  - Average size landed well over size at maturity
  - Management discussions at federal level





# Questions?