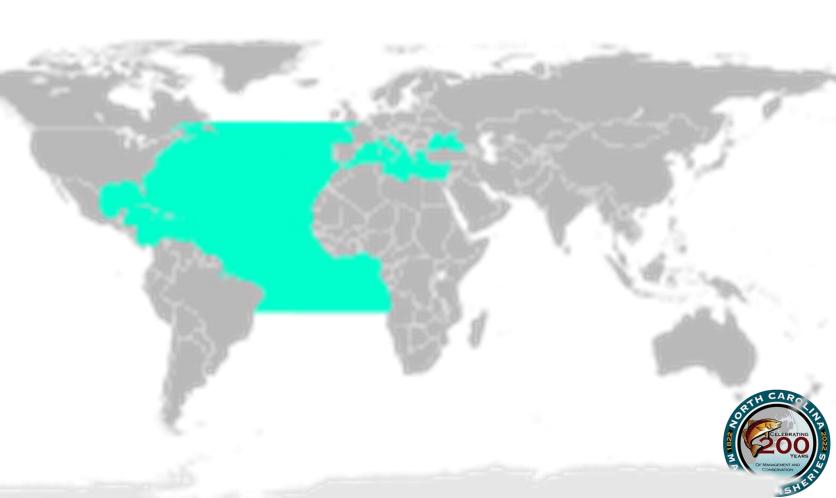

## Life History

- Widely distributed
- Habitat: Mainly oceanic
- Fast growing
- Live up to 5 years
- Lack of life history information in western Atlantic

## Stock Status and Management History

- No assessment for western Atlantic; stock status unknown
- Removed from SAFMC Coastal Migratory Pelagics FMP in 2011
  - December 2022, Fishery Performance Report will be given to the Council to monitor trends
- MAFMC considered management but ultimately did not include
- Currently no rules for management are in place for false albacore in North Carolina, or coastwide