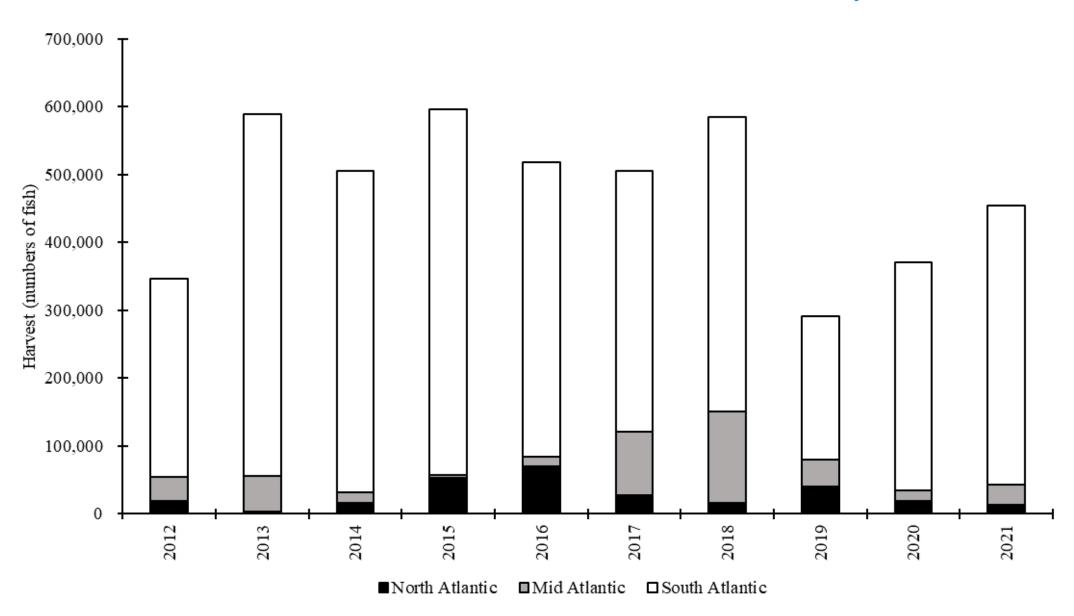

## Atlantic Coast Landings

## Atlantic Coast Recreational Fishery

## South Atlantic Recreational Fishery