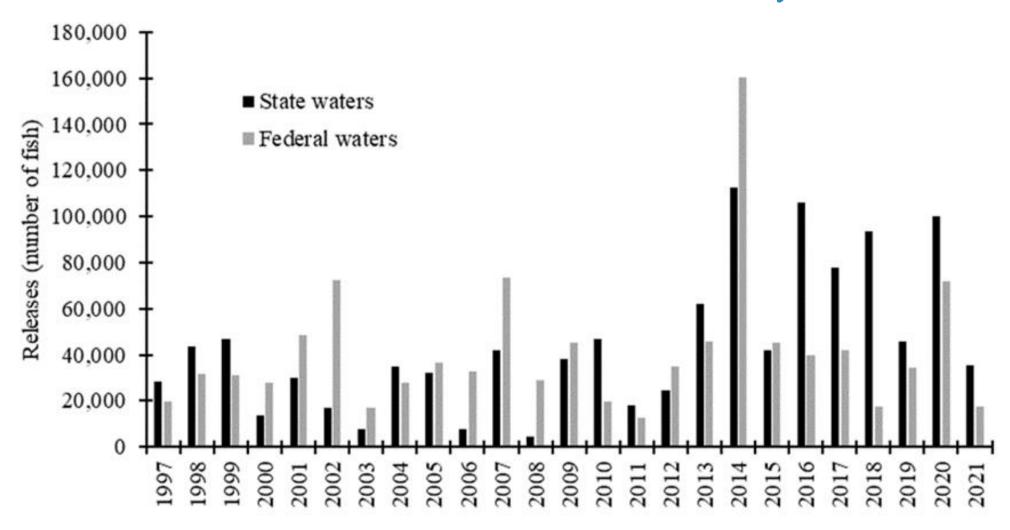

status and management history
- Landings information
- DMF recommendation and data needs



## Life History

- Widely distributed
- Habitat: Mainly oceanic
- Fast growing
- Live up to 5 years
- Lack of life history information in western Atlantic



## Stock Status and Management History

- No assessment for western Atlantic; stock status unknown
- Removed from SAFMC Coastal Migratory Pelagics FMP in 2011
  - December 2022, Fishery Performance Report will be given to the Council to monitor trends
- MAFMC considered management but ultimately did not include
- Currently no rules for management are in place for false albacore in North Carolina, or coastwide



## North Carolina Landings



#### North Carolina Recreational Fishery-Harvest





## North Carolina Recreational Fishery-Releases



#### North Carolina Recreational Fishery-Catch Rates





#### North Carolina Commercial Fishery





## Length Frequency





## Atlantic Coast Landings



## North Carolina Landings





## Atlantic Coast Recreational Fishery





## South Atlantic Recreational Fishery





#### Atlantic Coast Commercial Fishery





## South Atlantic Commercial Fishery





#### False Albacore Data Needs

- Age and growth
- Sex and maturity
- Tagging
- Stock structure



\*Need is coastwide



#### DMF Recommendation and Rationale

- Do not pursue state specific management at this time
  - NC small proportion of coastal landings
  - Average size landed well over size at maturity
  - Management discussions at federal level





# Questions?