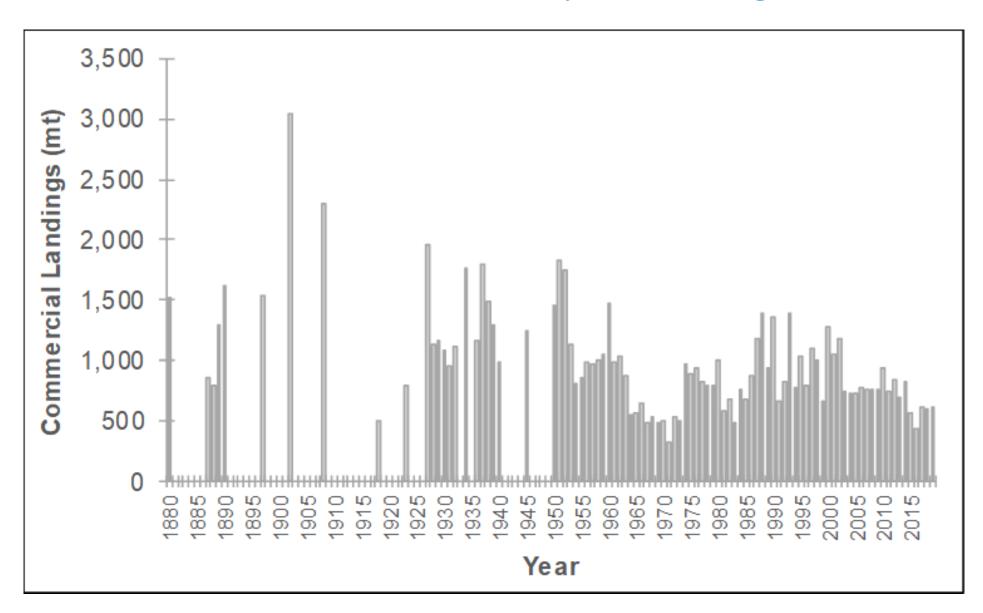

# Striped Mullet Fishery Characterization March 10, 2022 Department of Environmental Quality

NC Marine Fisheries Commission Daniel Zapf and Jeffrey Dobbs | February 23, 2023



### Outline

- Commercial fishery characterization
  - Landings
  - Value
  - Participants and effort
  - ∘ Gear
  - Regional characterization
- Recreational fishery characterization



## Commercial Fishery









### Average commercial landings by month, 2017-2021



### Percent of commercial landings by month and market grade, 2017-2021



#### Commercial landings by gear, 2017-2021



## Percentage of monthly landings by disposition, 2017-2021



#### Commercial Fishery: Value

#### Annual ex-vessel value, 1994-2021



#### Commercial Fishery: Value

#### Mean ex-vessel value by month, 2017-2021



#### Commercial Fishery: Value

### Average price per pound by year and market grade, 1994-2021



#### Commercial Fishery: Participants and Effort

### Annual commercial trips and participants, 1994-2021



### Annual commercial landings and trips, 1994-2021



#### Commercial Fishery: Participants and Effort

Top 30 participants share of total commercial landings, 1994-2021



### Commercial Fish