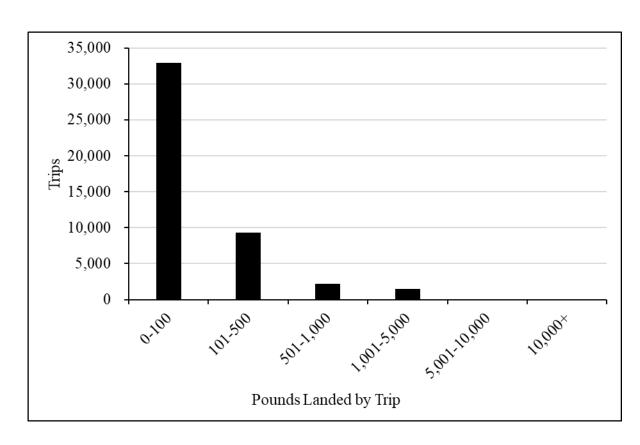

### Commercial Fishery: Participants and Effort

Number of trips by trip bins, 2017-2021

**Total landings by trip bins, 2017-2021** 