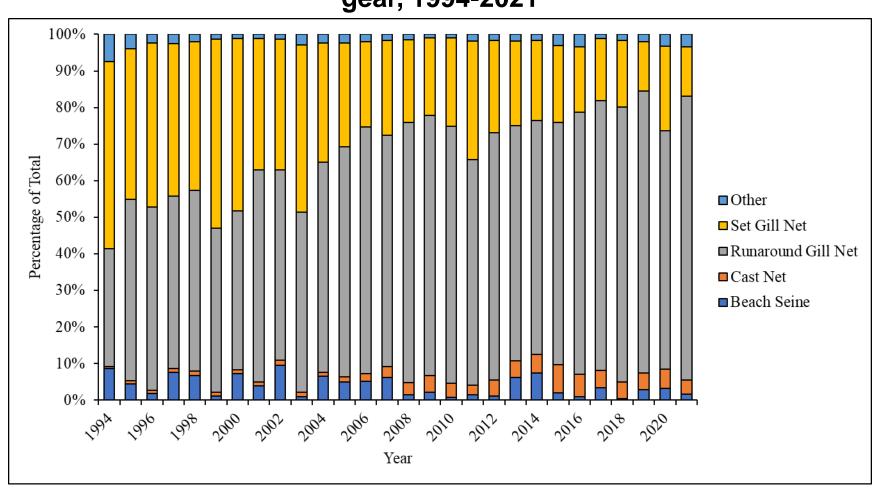

disposition, 2017-2021



#### Commercial Fishery: Value

#### Annual ex-vessel value, 1994-2021



#### Commercial Fishery: Value

#### Mean ex-vessel value by month, 2017-2021



#### Commercial Fishery: Value

### Average price per pound by year and market grade, 1994-2021



#### Commercial Fishery: Participants and Effort

### Annual commercial trips and participants, 1994-2021



### Annual commercial landings and trips, 1994-2021



#### Commercial Fishery: Participants and Effort

Top 30 participants share of total commercial landings, 1994-2021



### Commercial Fishery: Participants and Effort

Number of trips by trip bins, 2017-2021

**Total landings by trip bins, 2017-2021** 





#### Commercial Fishery: Gear

## Percentage of commercial landings by year and gear, 1994-2021



#### Commercial Fishery: Gear

## Percentage of commercial landings by month and gear, 2017-2021





### Percent of commercial landings by year and region, 1994-2021



### Percent of annual commercial landings by month and region, 1994-2021



### Percent of annual commercial landings by region and gear, 2017-2021



### Average unique participants by month and region, 2017-2021

#### Monthly trips by region, 2000-2021



## Recreational Fishery





#### Recreational Fishery

## Number of striped mullet harvested by the recreational fishery by year based on MRIP estimates, 2002-2021



#### Recreational Fishery

Average number of striped mullet harvested by the recreational fishery by wave based on MRIP estimates, 2017-2021





Questions?