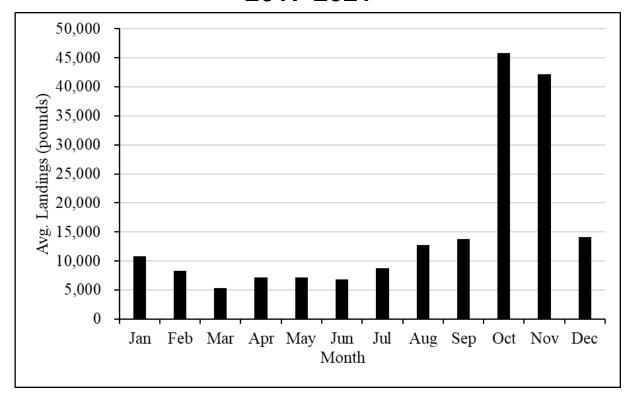

# Striped Mullet Fishery Characterization March 10, 2022 Department of Environmental Quality

NC Marine Fisheries Commission Daniel Zapf and Jeffrey Dobbs | February 23, 2023



### Outline

- Commercial fishery characterization
  - Landings
  - Value
  - Participants and effort
  - ∘ Gear
  - Regional characterization
- Recreational fishery characterization



## Commercial Fishery









### Average commercial landings by month, 2017-2021



### Percent of commercial landings by month and market grade, 2017-2021



#### Commercial landings by gear, 2017-2021



## Percentage of monthly landings by disposition, 2017-2021



#### Commercial Fishery: Value

#### Annual ex-vessel value, 1994-2021



#### Commercial Fishery: Value

#### Mean ex-vessel value by month, 2017-2021



#### Commercial Fishery: Value

### Average price per pound by year and market grade, 1994-2021



#### Commercial Fishery: Participants and Effort

### Annual commercial trips and participants, 1994-2021



### Annual commercial landings and trips, 1994-2021



#### Commercial Fishery: Participants and Effort

Top 30 participants share of total commercial landings, 1994-2021



### Commercial Fishery: Participants and Effort

Number of trips by trip bin