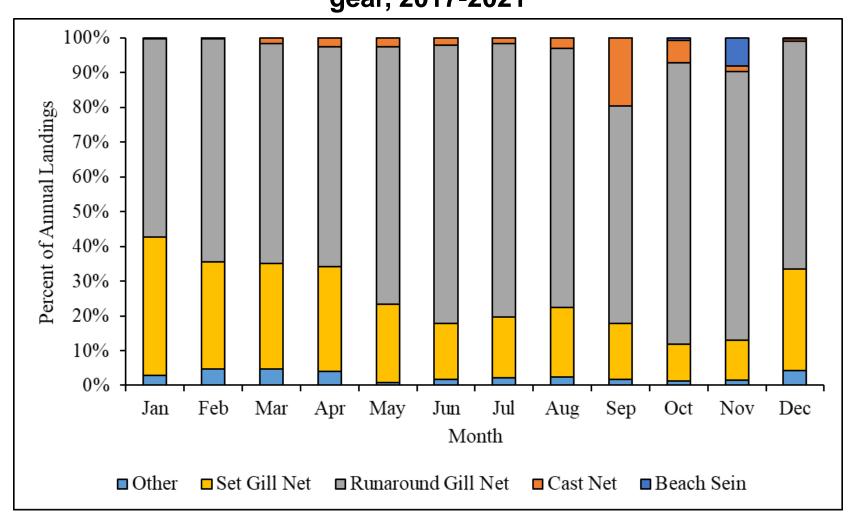

#### Commercial Fishery: Value

#### Mean ex-vessel value by month, 2017-2021



#### Commercial Fishery: Value

### Average price per pound by year and market grade, 1994-2021



#### Commercial Fishery: Participants and Effort

### Annual commercial trips and participants, 1994-2021



### Annual commercial landings and trips, 1994-2021



#### Commercial Fishery: Participants and Effort

Top 30 participants share of total commercial landings, 1994-2021



### Commercial Fishery: Participants and Effort

Number of trips by trip bins, 2017-2021

**Total landings by trip bins, 2017-2021** 





#### Commercial Fishery: Gear

## Percentage of commercial landings by year and gear, 1994-2021



#### Commercial Fishery: Gear

## Percentage of commercial landings by month and gear, 2017-2021





### Percent of commercial landings by year and region, 1994-2021



### Percent of annual commercial landings by month and region, 1994-2021



### Percent of annual commercial landings by region and gear, 2017-2021



### Average unique participants by month and region, 2017-2021

#### Monthly trips by region, 2000-2021



## Recreational Fishery





#### Recreational Fishery

## Number of striped mullet harvested by the recreational fishery by year based on MRIP estimates, 2002-2021



#### Recreational Fishery

Average number of striped mullet harvested by the recreational fishery by wave based on MRIP estimates, 2017-2021





Questions?