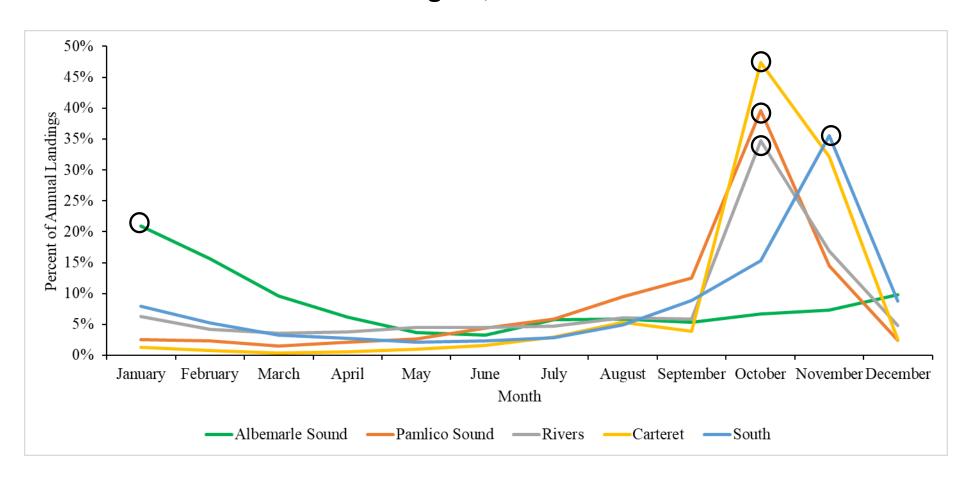

ear and market grade, 1994-2021



#### Commercial Fishery: Participants and Effort

### Annual commercial trips and participants, 1994-2021



### Annual commercial landings and trips, 1994-2021



#### Commercial Fishery: Participants and Effort

Top 30 participants share of total commercial landings, 1994-2021



### Commercial Fishery: Participants and Effort

Number of trips by trip bins, 2017-2021

**Total landings by trip bins, 2017-2021** 





#### Commercial Fishery: Gear

## Percentage of commercial landings by year and gear, 1994-2021



#### Commercial Fishery: Gear

## Percentage of commercial landings by month and gear, 2017-2021





### Percent of commercial landings by year and region, 1994-2021



### Percent of annual commercial landings by month and region, 1994-2021



### Percent of annual commercial landings by region and gear, 2017-2021



### Average unique participants by month and region, 2017-2021

#### Monthly trips by region, 2000-2021



## Recreational Fishery





#### Recreational Fishery

## Number of striped mullet harvested by the recreational fishery by year based on MRIP estimates, 2002-2021



#### Recreational Fishery

Average number of striped mullet harvested by the recreational fishery by wave based on MRIP estimates, 2017-2021





Questions?