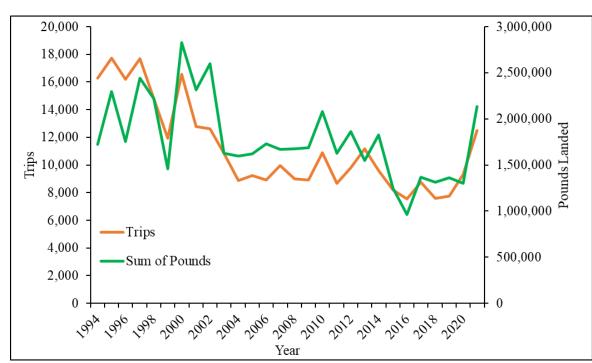

- Participants and effort
  - ∘ Gear
  - Regional characterization
- Recreational fishery characterization



## Commercial Fishery









### Average commercial landings by month, 2017-2021



### Percent of commercial landings by month and market grade, 2017-2021



#### Commercial landings by gear, 2017-2021



## Percentage of monthly landings by disposition, 2017-2021



#### Commercial Fishery: Value

#### Annual ex-vessel value, 1994-2021



#### Commercial Fishery: Value

#### Mean ex-vessel value by month, 2017-2021



#### Commercial Fishery: Value

### Average price per pound by year and market grade, 1994-2021



#### Commercial Fishery: Participants and Effort

### Annual commercial trips and participants, 1994-2021



### Annual commercial landings and trips, 1994-2021



#### Commercial Fishery: Participants and Effort

Top 30 participants share of total commercial landings, 1994-2021



### Commercial Fishery: Participants and Effort

Number of trips by trip bins, 2017-2021

**Total landings by trip bins, 2017-2021** 





#### Commercial Fishery: Gear

## Percentage of commercial landings by year and gear, 1994-2021



#### Commercial Fishery: Gear

## Percentage of commercial landings by month and gear, 2017-2021





### Percent of commercial landings by year and region, 1994-2021



### Percent of annual commercial landings by month and region, 1994-2021



### Percent of annual commercial landings by region and gear, 2017-2021



### Average unique participants by month and region, 2017-2021

#### Monthly trips by region, 2000-2021



## Recreation