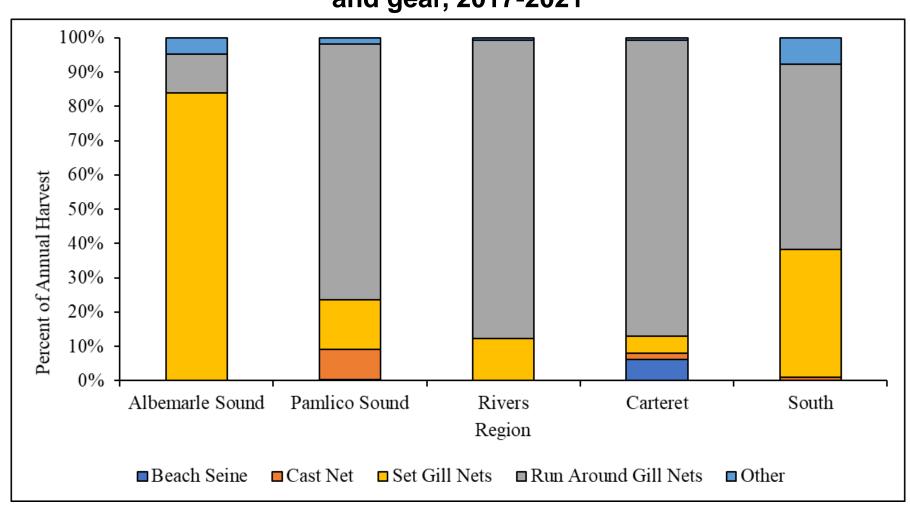

d Effort

### Annual commercial trips and participants, 1994-2021



### Annual commercial landings and trips, 1994-2021



#### Commercial Fishery: Participants and Effort

Top 30 participants share of total commercial landings, 1994-2021



### Commercial Fishery: Participants and Effort

Number of trips by trip bins, 2017-2021

**Total landings by trip bins, 2017-2021** 





#### Commercial Fishery: Gear

## Percentage of commercial landings by year and gear, 1994-2021



#### Commercial Fishery: Gear

## Percentage of commercial landings by month and gear, 2017-2021





### Percent of commercial landings by year and region, 1994-2021



### Percent of annual commercial landings by month and region, 1994-2021



### Percent of annual commercial landings by region and gear, 2017-2021



### Average unique participants by month and region, 2017-2021

#### Monthly trips by region, 2000-2021



## Recreational Fishery





#### Recreational Fishery

## Number of striped mullet harvested by the recreational fishery by year based on MRIP estimates, 2002-2021



#### Recreational Fishery

Average number of striped mullet harvested by the recreational fishery by wave based on MRIP estimates, 2017-2021





Questions?