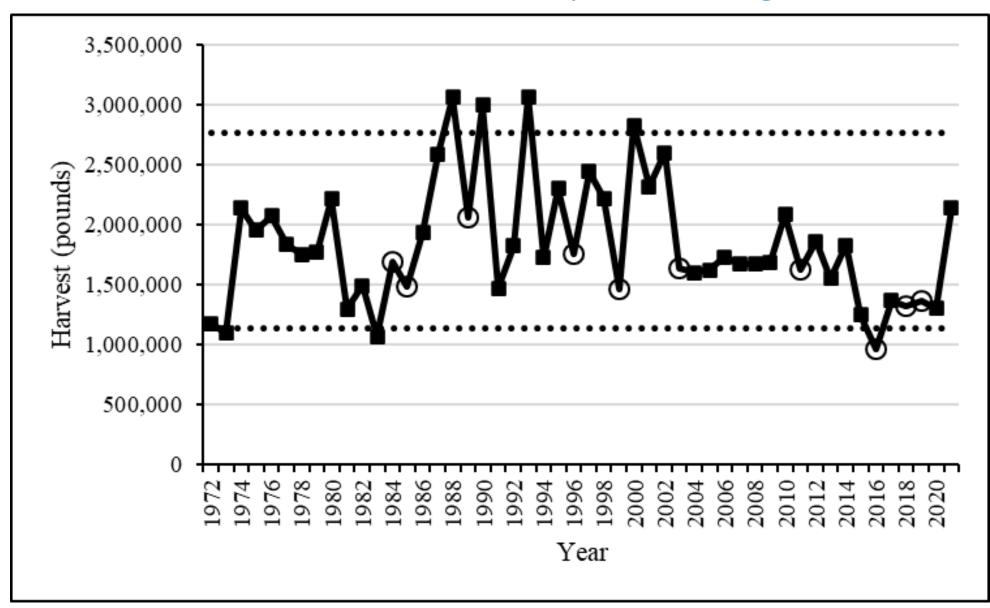

## Number of striped mullet harvested by the recreational fishery by year based on MRIP estimates, 2002-2021