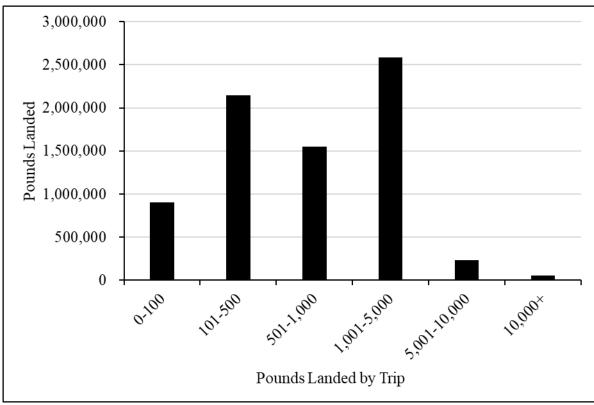

### Commercial Fishery: Participants and Effort

Number of trips by trip bins, 2017-2021

**Total landings by trip bins, 2017-2021** 