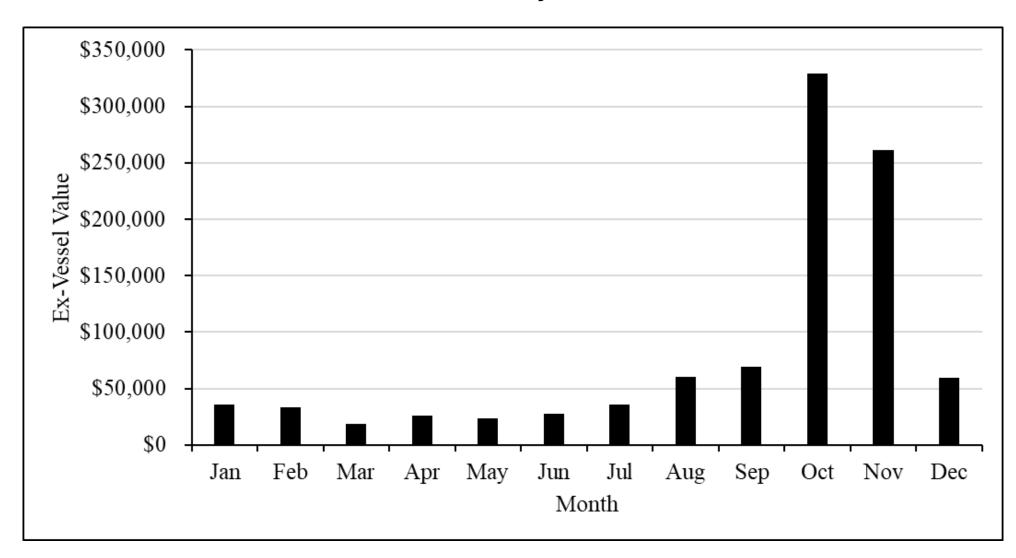

# Striped Mullet Fishery Characterization March 10, 2022 Department of Environmental Quality

NC Marine Fisheries Commission Daniel Zapf and Jeffrey Dobbs | February 23, 2023



### Outline

- Commercial fishery characterization
  - Landings
  - Value
  - Participants and effort
  - ∘ Gear
  - Regional characterization
- Recreational fishery characterization



## Commercial Fishery









### Average commercial landings by month, 2017-2021



### Percent of commercial landings by month and market grade, 2017-2021



#### Commercial landings by gear, 2017-2021



## Percentage of monthly landings by disposition, 2017-2021



#### Commercial Fishery: Value

#### Annual ex-vessel value, 1994-2021



#### Commercial Fishery: Value

#### Mean ex-vessel value by month, 2017-2021



#### Commercial Fishery: Value

### Average price per pound by year and market grade, 1994-2021



#### Commercial Fishery: Participants and Effort

### Annual commercial trips and participants, 1994-2021



### Annual commercial landings and trips, 1994-2021



#### Commercial Fishery: Participants and Effort

Top 30 participants share of total commercial landings, 1994-2021



### Commercial Fishery: Participants and Effort

Number of trips by trip bins, 2017-2021

**Total landings by trip bins, 2017-2021** 





#### Commercial Fishery: Gear

## Percentage of commercial landings by year and gear, 1994-2021



#### Commercial Fishery: Gear

## Percentage of commercial landings by month and gear, 2017-2021





### Percent of commercial landings by year and region, 1994-2021



### Perc