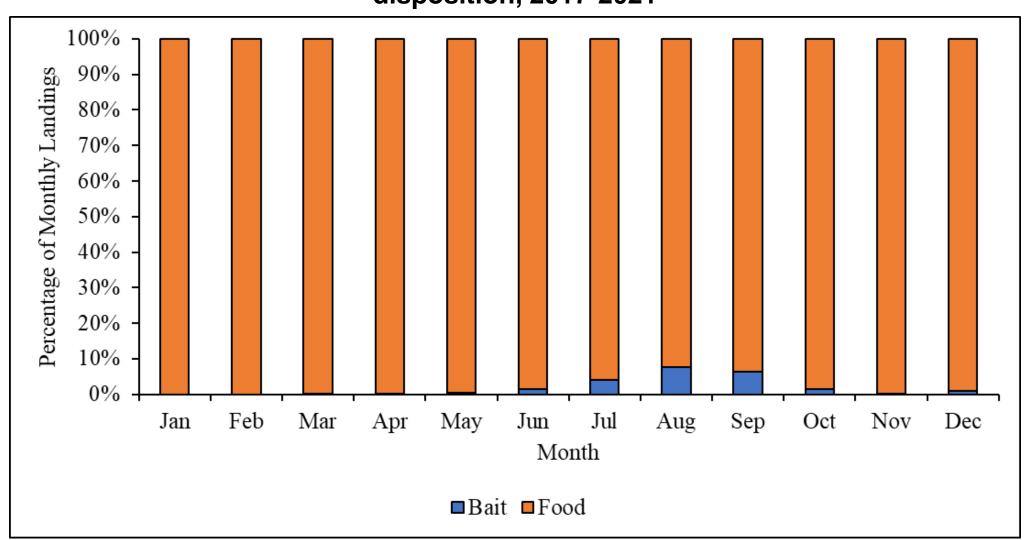

# Striped Mullet Fishery Characterization March 10, 2022 Department of Environmental Quality

NC Marine Fisheries Commission Daniel Zapf and Jeffrey Dobbs | February 23, 2023



### Outline

- Commercial fishery characterization
  - Landings
  - Value
  - Participants and effort
  - ∘ Gear
  - Regional characterization
- Recreational fishery characterization



## Commercial Fishery









### Average commercial landings by month, 2017-2021



### Percent of commercial landings by month and market grade, 2017-2021



#### Commercial landings by gear, 2017-2021



## Percentage of monthly landings by disposition, 2017-2021



#### Commercial Fishery: Value

#### Annual ex-vessel value, 1994-2021



#### Commercial Fishery: Value

#### Mean ex-vessel value by month, 2017-2021



#### Commercial Fishery: Value

### Average price per pound by year and market grade, 1994-2021



#### Commercial Fishery: Participants and Effort

### Annual commercial trips and participants, 1994-2021



### Annual commercial landings and trips, 1994-2021



#### Commercial Fishery: Participants and Effort

Top 30 participants share of total commercial landings, 1994-2021



### Commercial Fishery: Participants and Effort

Number of trips by trip bins, 2017-2021

**Total landings by trip bins, 2017-2021** 





#### Commercial Fishery: Gear

## Percentage of commercial landings by year and gear, 1994-2021



#### Commercial Fishery