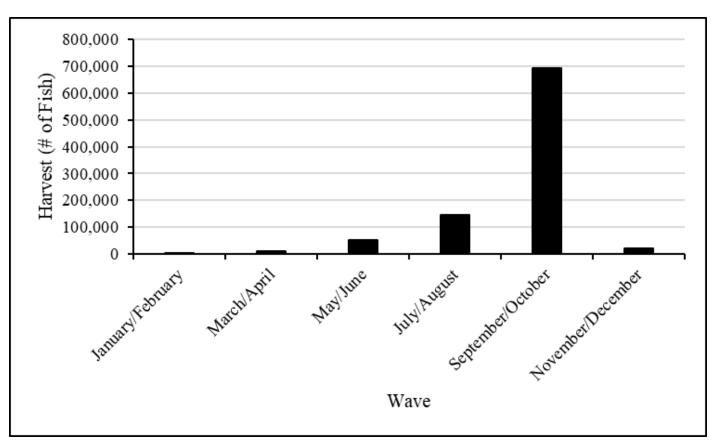

#### Recreational Fishery

Average number of striped mullet harvested by the recreational fishery by wave based on MRIP estimates, 2017-2021

Questions?