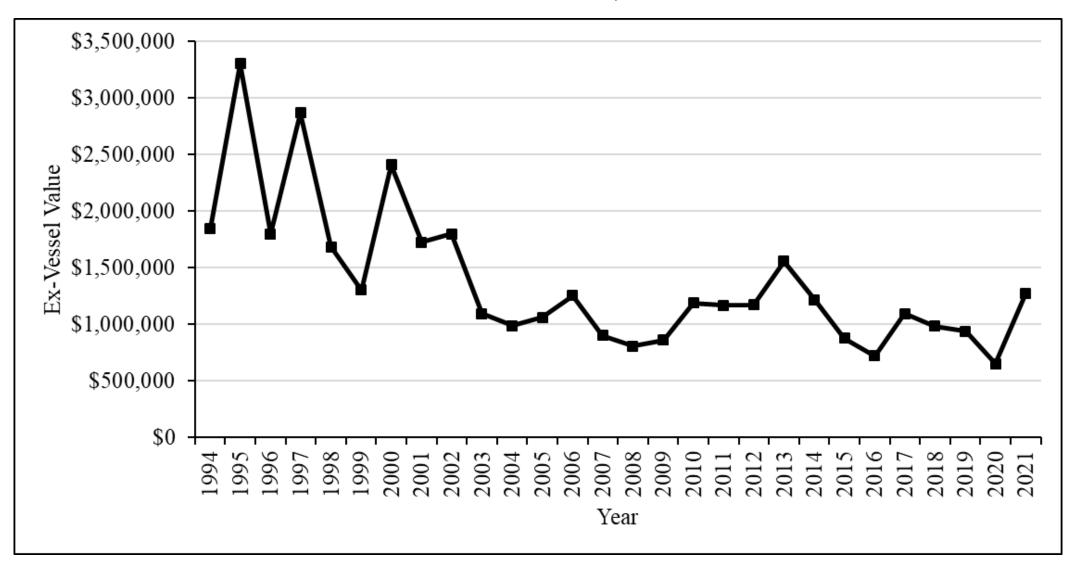

# Striped Mullet Fishery Characterization March 10, 2022 Department of Environmental Quality

NC Marine Fisheries Commission Daniel Zapf and Jeffrey Dobbs | February 23, 2023



### Outline

- Commercial fishery characterization
  - Landings
  - Value
  - Participants and effort
  - ∘ Gear
  - Regional characterization
- Recreational fishery characterization



## Commercial Fishery









### Average commercial landings by month, 2017-2021



### Percent of commercial landings by month and market grade, 2017-2021



#### Commercial landings by gear, 2017-2021



## Percentage of monthly landings by disposition, 2017-2021



#### Commercial Fishery: Value

#### Annual ex-vessel value, 1994-2021



#### Commercial Fishery: Value

#### Mean ex-vessel value by month, 2017-2021



#### Commercial Fishery: Value

### Average price per pound by year and market grade, 1994-2021



#### Commercial Fishery: Participants and Effort

### Annual commercial trips and participants, 1994-2021



### Annual commercial landings and trips, 1994-2021



#### Commercial Fishery: Participants and Effort

Top 30 participants share of total commercial landings, 1994-2021



### Commercial Fishery: Participants and Effort

Number of trips by trip bins, 2017-2021

**Total landings by trip bins, 2017-2021** 





#### Commercial Fishery: Gear

## Percentage of commercial landings by year and gear, 1994-2021



#### Commercial Fishery: Gear

## Percentage of commercial landings by month and gear, 2017-2021