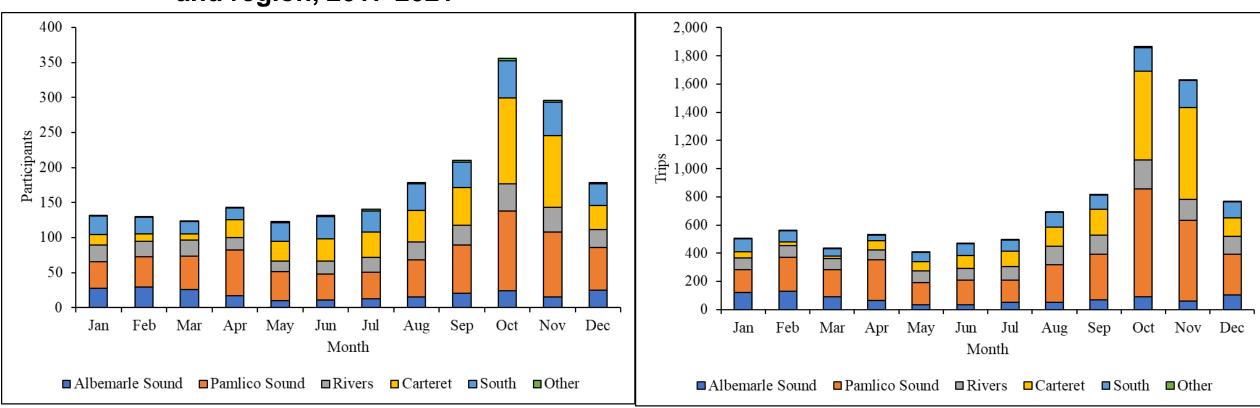

### Average unique participants by month and region, 2017-2021

#### Monthly trips by region, 2000-2021