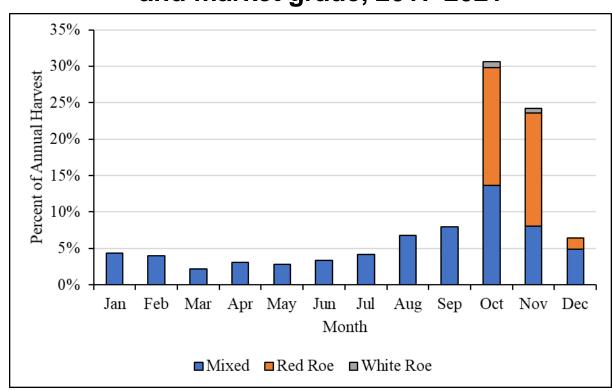

# Striped Mullet Fishery Characterization March 10, 2022 Department of Environmental Quality

NC Marine Fisheries Commission Daniel Zapf and Jeffrey Dobbs | February 23, 2023



### Outline

- Commercial fishery characterization
  - Landings
  - Value
  - Participants and effort
  - ∘ Gear
  - Regional characterization
- Recreational fishery characterization



## Commercial Fishery









### Average commercial landings by month, 2017-2021



### Percent of commercial landings by month and market grade, 2017-2021



#### Commercial landings by gear, 2017-2021



## Percentage of monthly landings by disposition, 2017-2021



#### Commercial Fishery: Value

#### Annual ex-vessel value, 1994-2021



#### Commercial Fishery: Value

#### Mean ex-vessel value by month, 2017-2021



#### Commercial Fishery: Value

### Average price per pound by year and market grade, 1994-2021



#### Commercial Fishery: Participants and Effort

### Annual commercial trips and participants, 1994-2021



### Annual commercial landings and trips, 1994-2021



#### Commercial Fishery: Participants and Effort

Top 30 participants share of total commercial landings, 1994-2021



### Commercial Fishery: Participants and Effort

Number of trips by trip bins, 2017-2021

**Total landings by trip bins, 2017-2021** 





#### Commerc