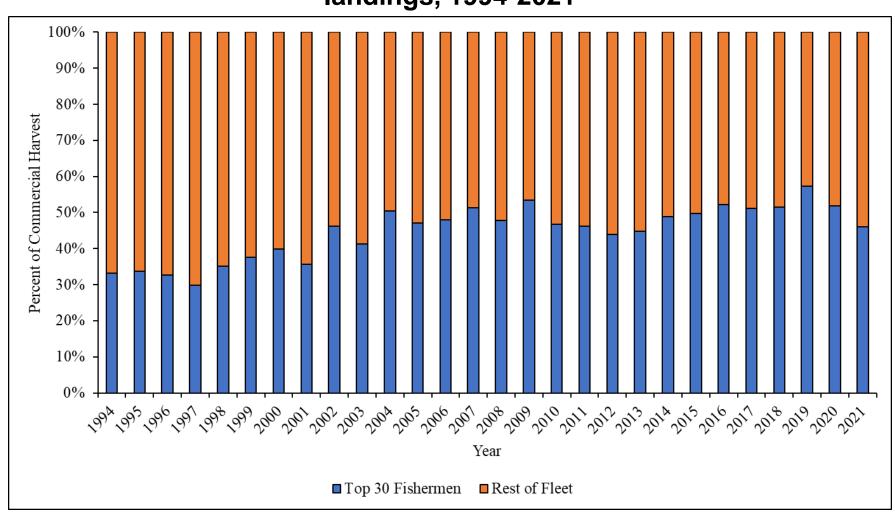

#### Commercial Fishery: Participants and Effort

Top 30 participants share of total commercial landings, 1994-2021