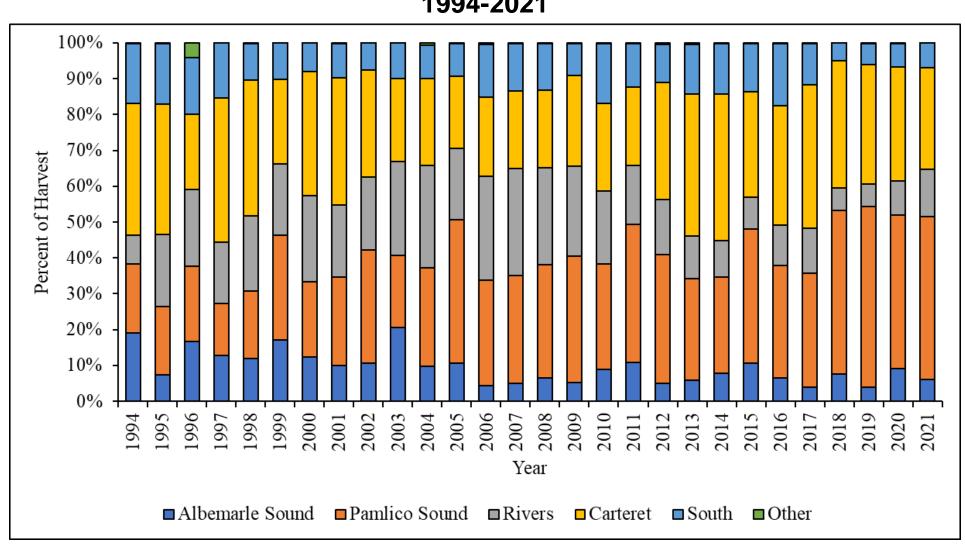

017-2021



#### Commercial Fishery: Value

### Average price per pound by year and market grade, 1994-2021



#### Commercial Fishery: Participants and Effort

### Annual commercial trips and participants, 1994-2021



### Annual commercial landings and trips, 1994-2021



#### Commercial Fishery: Participants and Effort

Top 30 participants share of total commercial landings, 1994-2021



### Commercial Fishery: Participants and Effort

Number of trips by trip bins, 2017-2021

**Total landings by trip bins, 2017-2021** 





#### Commercial Fishery: Gear

## Percentage of commercial landings by year and gear, 1994-2021



#### Commercial Fishery: Gear

## Percentage of commercial landings by month and gear, 2017-2021





### Percent of commercial landings by year and region, 1994-2021



### Percent of annual commercial landings by month and region, 1994-2021



### Percent of annual commercial landings by region and gear, 2017-2021



### Average unique participants by month and region, 2017-2021

#### Monthly trips by region, 2000-2021



## Recreational Fishery





#### Recreational Fishery

## Number of striped mullet harvested by the recreational fishery by year based on MRIP estimates, 2002-2021



#### Recreational Fishery

Average number of striped mullet harvested by the recreational fishery by wave based on MRIP estimates, 2017-2021





Questions?