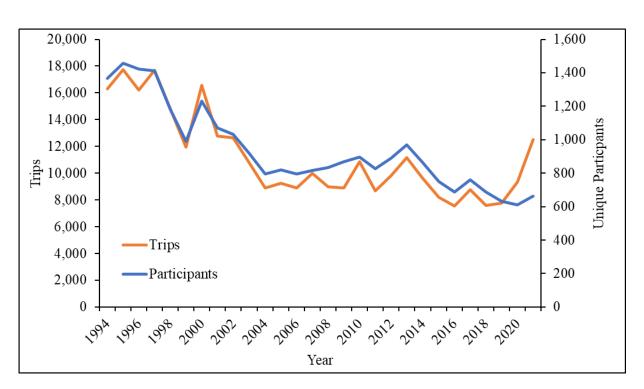

mercial fishery characterization
  - Landings
  - Value
  - Participants and effort
  - ∘ Gear
  - Regional characterization
- Recreational fishery characterization



## Commercial Fishery









### Average commercial landings by month, 2017-2021



### Percent of commercial landings by month and market grade, 2017-2021



#### Commercial landings by gear, 2017-2021



## Percentage of monthly landings by disposition, 2017-2021



#### Commercial Fishery: Value

#### Annual ex-vessel value, 1994-2021



#### Commercial Fishery: Value

#### Mean ex-vessel value by month, 2017-2021



#### Commercial Fishery: Value

### Average price per pound by year and market grade, 1994-2021



#### Commercial Fishery: Participants and Effort

### Annual commercial trips and participants, 1994-2021



### Annual commercial landings and trips, 1994-2021



#### Commercial Fishery: Participants and Effort

Top 30 participants share of total commercial landings, 1994-2021



### Commercial Fishery: Participants and Effort

Number of trips by trip bins, 2017-2021

**Total landings by trip bins, 2017-2021** 





#### Commercial Fishery: Gear

## Percentage of commercial landings by year and gear, 1994-2021



#### Commercial Fishery: Gear

## Percentage of commercial landings by month and gear, 2017-2021





### Percent of commercial landings by year and region, 1994-2021



### Percent of annual commercial landings by month and region, 1994-2021



### Percent of annual commercial landings by region and gear, 2017-2021



### Average unique participants by month and region, 2017-2021

#