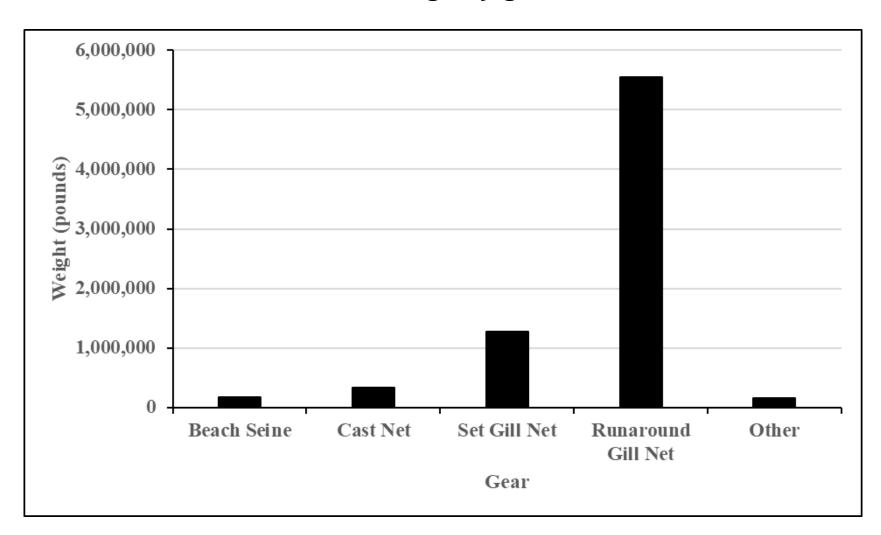

# Striped Mullet Fishery Characterization March 10, 2022 Department of Environmental Quality

NC Marine Fisheries Commission Daniel Zapf and Jeffrey Dobbs | February 23, 2023



### Outline

- Commercial fishery characterization
  - Landings
  - Value
  - Participants and effort
  - ∘ Gear
  - Regional characterization
- Recreational fishery characterization



## Commercial Fishery









### Average commercial landings by month, 2017-2021



### Percent of commercial landings by month and market grade, 2017-2021



#### Commercial landings by gear, 2017-2021



## Percentage of monthly landings by disposition, 2017-2021



#### Commercial Fishery: Value

#### Annual ex-vessel value, 1994-2021



#### Commercial Fishery: Value

#### Mean ex-vessel value by month, 2017-2021



#### Commercial Fishery: Value

### Average price per pound by year and market grade, 1994-2021



#### Commercial Fishery: Participants and Effort

### Annual commercial trips and participants, 1994-2021



### Annual commercial landings and trips, 1994-2021



#### Commercial Fishery: Participants and Effort

Top 30 participants share of total commercial landings, 1994-2021



### Commercial Fishery: Participants and Effort

Number of trips by trip bins, 2017-2021

**Total landings by trip bins, 2017-2021** 





#### Commercial Fishery: Gear

## Percentage of commercial