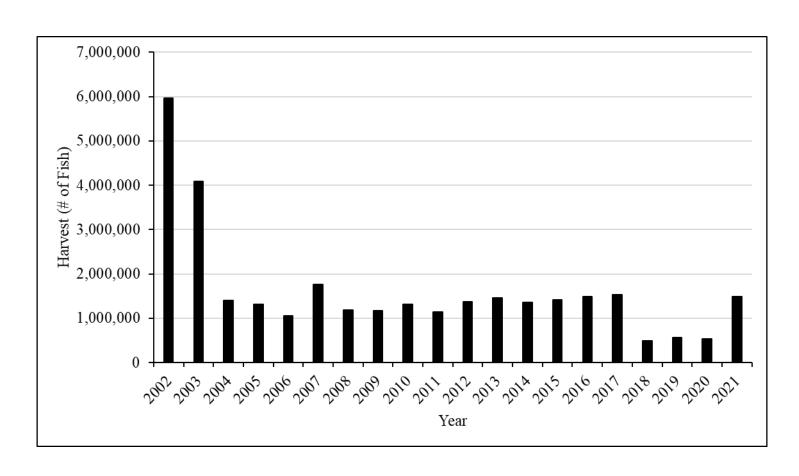

## Number of striped mullet harvested by the recreational fishery by year based on MRIP estimates, 2002-2021