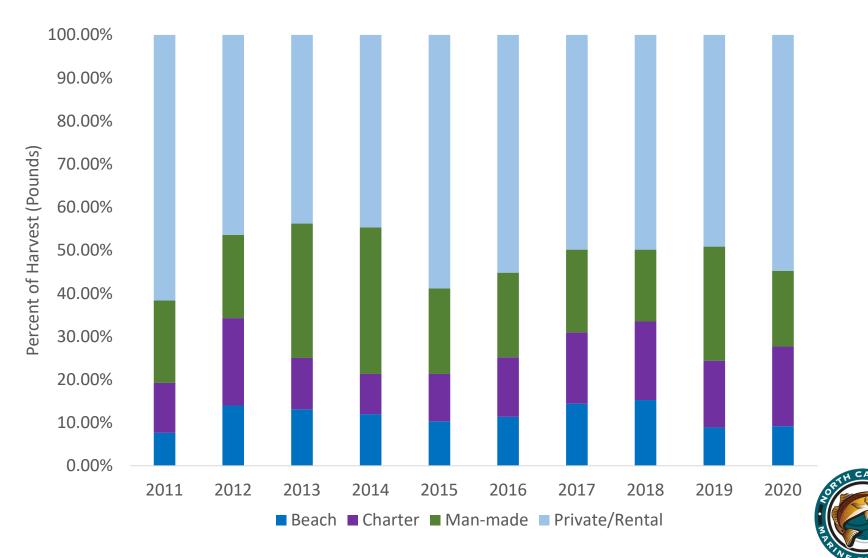

#### North Carolina Recreational Harvest (by mode; pounds)

\*Based on FES; All percentage changes shown for 2020 from 5-year average (2015 to 2019)

\*Based on FES; All percentage changes shown for 2020 from 5-year average (2015 to 2019)

\*Based on FES; All percentage changes shown for 2020 from 5-year average (2015 to 2019)