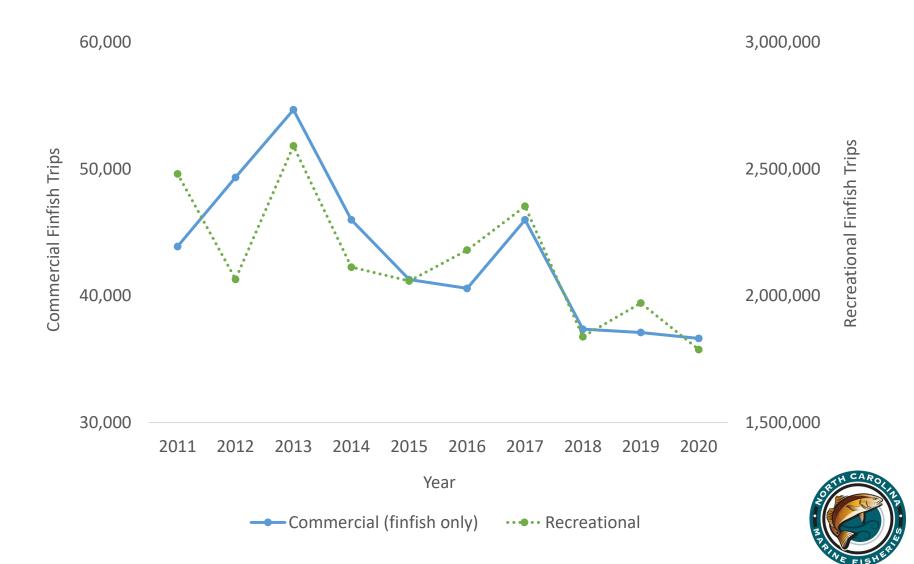

ic,
   Catch-U-Later App)

Department of Environmental Quality







#### Commercial and Recreational Data

#### Commercial data collection:

- Designed to be a census
- Data are provided by dealers
- Results are the summed total of reported landings

#### Recreational data collection:

- Data are collected through surveys
  - Due to high level of participation (millions of anglers and trips)
- Results are presented as **estimates**
- Percent Standard Error (PSE) for each estimate







## Effort Drives Landings and Harvest

Several factors impact effort including:





## Effort Drives Landings and Harvest

Several factors impact effort including:

#### Stock Abundance

## Regulations

#### Economic Factors









Fishing Trips with only Finfish



## Fishing Trips with only Finfish



## All Fishing Trips by Month - Commercial



## All Fishing Trips by Month - Recreational



## Commercial

#### North Carolina Commercial Landings (pounds and value)

120,000,000



Landings and Value

#### North Carolina Commercial Landings by Gear







\*All percentage changes shown for 2020 from 5-year average (2015 to 2019)



\*All percentage changes shown for 2020 from 5-year average (2015 to 2019)



## Top Five Species – Commercial Penaeid Shrimp





# *Top Five Species – Commercial Summer Flounder*





22

# *Top Five Species – Commercial Eastern Oyster*





## Top Five Species – Commercial Dogfishes



## Recreational

SHIMAN

# North Carolina Recreational Harvest (pounds and numbers)



#### North Carolina Recreational Catch (harvest & releases)



#### North Carolina R