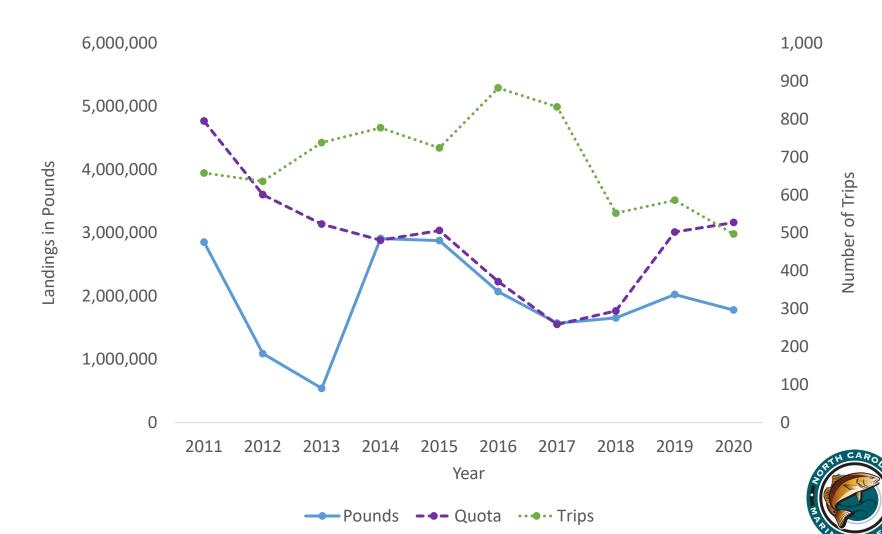

Harvest

Several factors impact effort including:





## Effort Drives Landings and Harvest

Several factors impact effort including:

#### Stock Abundance

## Regulations

#### Economic Factors









Fishing Trips with only Finfish



## Fishing Trips with only Finfish



## All Fishing Trips by Month - Commercial



## All Fishing Trips by Month - Recreational



## Commercial

#### North Carolina Commercial Landings (pounds and value)

120,000,000



Landings and Value

#### North Carolina Commercial Landings by Gear







\*All percentage changes shown for 2020 from 5-year average (2015 to 2019)



\*All percentage changes shown for 2020 from 5-year average (2015 to 2019)



## Top Five Species – Commercial Penaeid Shrimp





# *Top Five Species – Commercial Summer Flounder*





22

# *Top Five Species – Commercial Eastern Oyster*





## Top Five Species – Commercial Dogfishes



## Recreational

SHIMAN

# North Carolina Recreational Harvest (pounds and numbers)



#### North Carolina Recreational Catch (harvest & releases)



#### North Carolina Recreational Harvest (by mode; numbers)



#### North Carolina Recreational Harvest (by mode; pounds)





\*Based on FES; All percentage changes shown for 2020 from 5-year average (2015 to 2019)



\*Based on FES; All percentage changes shown for 2020 from 5-year average (2015 to 2019)



\*Based on FES; All percentage changes shown for 2020 from 5-year average (2015 to 2019)

### *Top Five Species – Recreational Spotted Seatrout*



Pounds ··· •·· Trips

### Top Five Species – Recreational Yellowfin Tuna



## *Top F