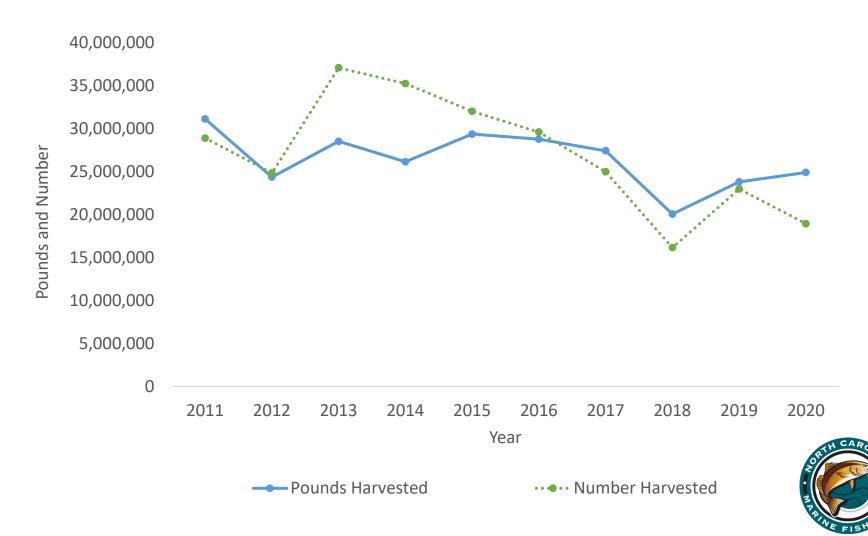

ctors









Fishing Trips with only Finfish



## Fishing Trips with only Finfish



## All Fishing Trips by Month - Commercial



## All Fishing Trips by Month - Recreational



## Commercial

#### North Carolina Commercial Landings (pounds and value)

120,000,000



Landings and Value

#### North Carolina Commercial Landings by Gear







\*All percentage changes shown for 2020 from 5-year average (2015 to 2019)



\*All percentage changes shown for 2020 from 5-year average (2015 to 2019)



## Top Five Species – Commercial Penaeid Shrimp





# *Top Five Species – Commercial Summer Flounder*





22

# *Top Five Species – Commercial Eastern Oyster*





## Top Five Species – Commercial Dogfishes



## Recreational

SHIMAN

# North Carolina Recreational Harvest (pounds and numbers)



#### North Carolina Recreational Catch (harvest & releases)



#### North Carolina Recreational Harvest (by mode; numbers)



#### North Carolina Recreational Harvest (by mode; pounds)





\*Based on FES; All percentage changes shown for 2020 from 5-year average (2015 to 2019)



\*Based on FES; All percentage changes shown for 2020 from 5-year average (2015 to 2019)



\*Based on FES; All percentage changes shown for 2020 from 5-year average (2015 to 2019)

### *Top Five Species – Recreational Spotted Seatrout*



Pounds ··· •·· Trips

### Top Five Species – Recreational Yellowfin Tuna



## *Top Five Species – Recreational Dolphin*



### *Top Five Species – Recreational Bluefish*



### Top Five Species – Recreational Spanish Mackerel



### Top Five Species – Recreational Puffers