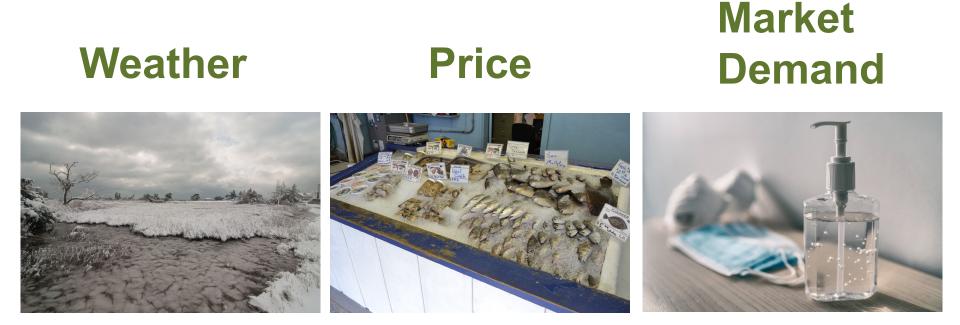

## Effort Drives Landings and Harvest

Several factors impact effort including:

#### Economic Factors

Fishing Trips with only Finfish