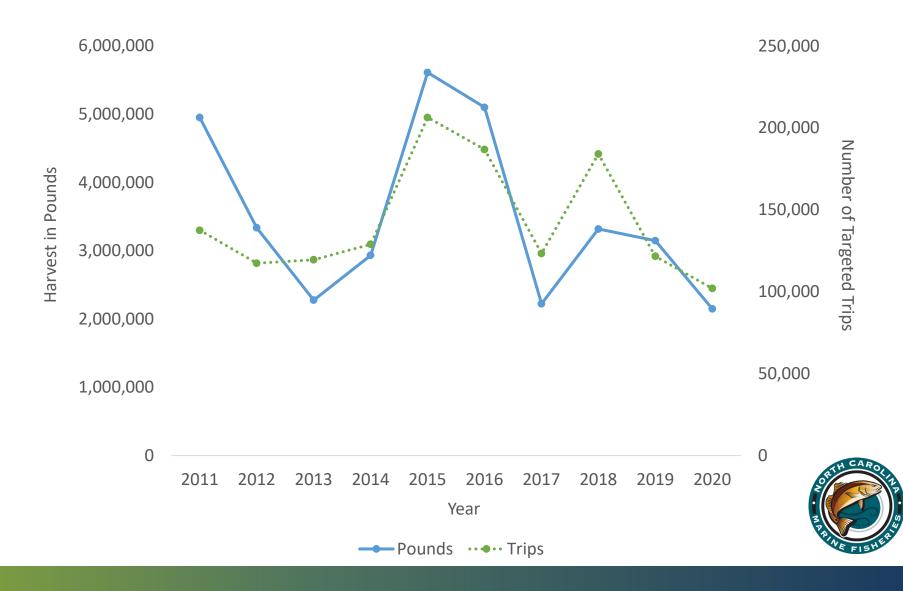

l Eastern Oyster*





## Top Five Species – Commercial Dogfishes



## Recreational

SHIMAN

# North Carolina Recreational Harvest (pounds and numbers)



#### North Carolina Recreational Catch (harvest & releases)



#### North Carolina Recreational Harvest (by mode; numbers)



#### North Carolina Recreational Harvest (by mode; pounds)





\*Based on FES; All percentage changes shown for 2020 from 5-year average (2015 to 2019)



\*Based on FES; All percentage changes shown for 2020 from 5-year average (2015 to 2019)



\*Based on FES; All percentage changes shown for 2020 from 5-year average (2015 to 2019)

### *Top Five Species – Recreational Spotted Seatrout*



Pounds ··· •·· Trips

### Top Five Species – Recreational Yellowfin Tuna



## *Top Five Species – Recreational Dolphin*



### *Top Five Species – Recreational Bluefish*



### Top Five Species – Recreational Spanish Mackerel



### Top Five Species – Recreational Puffers





#### Species Leads

| SPECIES          | LEAD BIOLOGIST              | SPECIES          | LEAD BIOLOGIST             |
|------------------|-----------------------------|------------------|----------------------------|
| Shrimp           | Chris.Stewart@ncdenr.gov    | Tunas            | Trish.Murphey@ncdenr.gov   |
| Blue Crab        | Janelle.Johnson@ncdenr.gov  | Dolphin          | Tracey.Bauer@ncdenr.gov    |
| Summer Flounder  | Lorena.delaGarza@ncdenr.gov | Red Drum         | Lee.Paramore@ncdenr.gov    |
| Bluefish         | David.Behringer@ncdenr.gov  | Kingfishes       | Kevin.H.Brown@ncdenr.gov   |
| Spotted Seatrout | Tracey.B