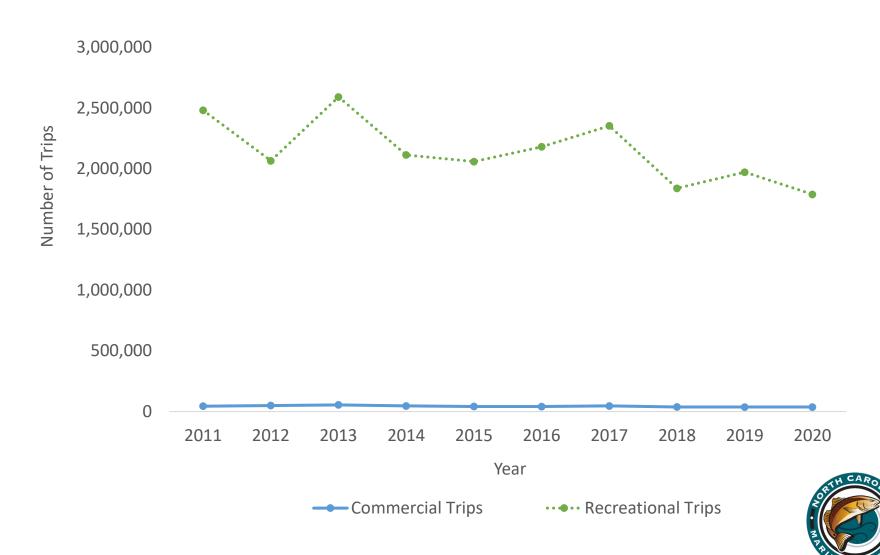

#### Economic Factors

Fishing Trips with only Finfish

## Fishing Trips with only Finfish