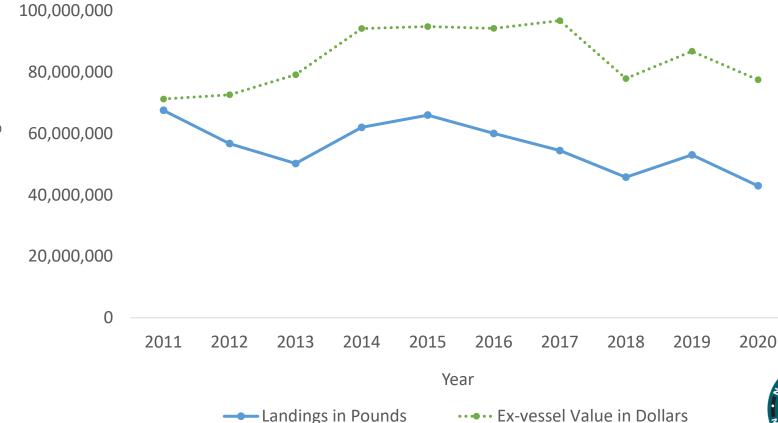

#### North Carolina Commercial Landings (pounds and value)

120,000,000

Landings and Value