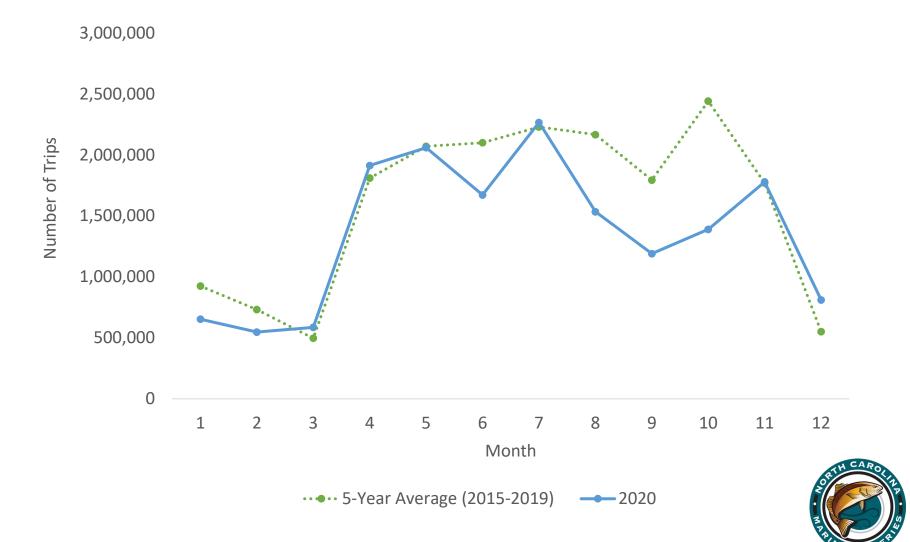

## All Fishing Trips by Month - Commercial

## All Fishing Trips by Month - Recreational