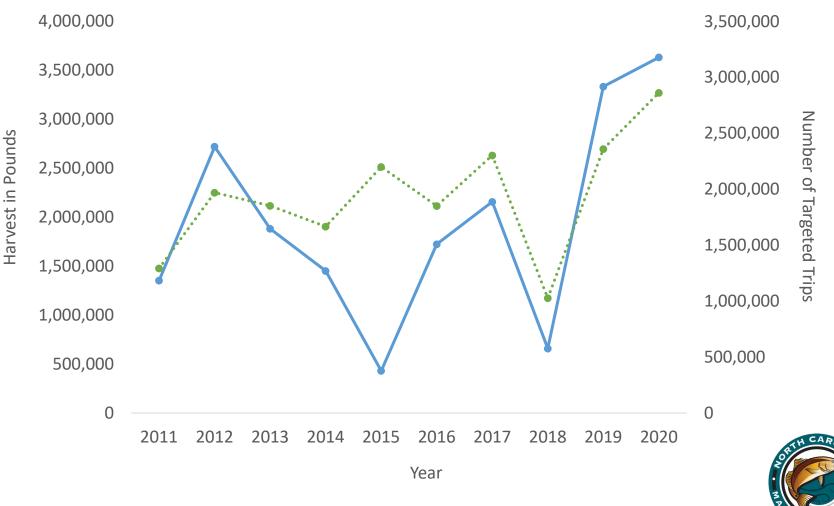

– Commercial Penaeid Shrimp





# *Top Five Species – Commercial Summer Flounder*





22

# *Top Five Species – Commercial Eastern Oyster*





## Top Five Species – Commercial Dogfishes



## Recreational

SHIMAN

# North Carolina Recreational Harvest (pounds and numbers)



#### North Carolina Recreational Catch (harvest & releases)



#### North Carolina Recreational Harvest (by mode; numbers)



#### North Carolina Recreational Harvest (by mode; pounds)





\*Based on FES; All percentage changes shown for 2020 from 5-year average (2015 to 2019)



\*Based on FES; All percentage changes shown for 2020 from 5-year average (2015 to 2019)



\*Based on FES; All percentage changes shown for 2020 from 5-year average (2015 to 2019)

### *Top Five Species – Recreational Spotted Seatrout*



Pounds ··· •·· Trips

### Top Five Species – Recreational Yellowfin Tuna



## *Top Five Species – Recreational Dolphin*



### *Top Five Species – Recreational Bluefish*



### Top Five Species – Recreational Spanish Mackerel



### Top Five Species – Recreational Puffers





#### Species Leads

| SPECIES          | LEAD BIOLOGIST              | SPECIES          | LEAD BIOLOGIST             |
|------------------|-----------------------------|------------------|----------------------------|
| Shrimp           | Chris.Stewart@ncdenr.gov    | Tunas            | Trish.Murphey@ncdenr.gov   |
| Blue Crab        | Janelle.Johnson@ncdenr.gov  | Dolphin          | Tracey.Bauer@ncdenr.gov    |
| Summer Flounder  | Lorena.delaGarza@ncdenr.gov | Red Drum         | Lee.Paramore@ncdenr.gov    |
| Bl