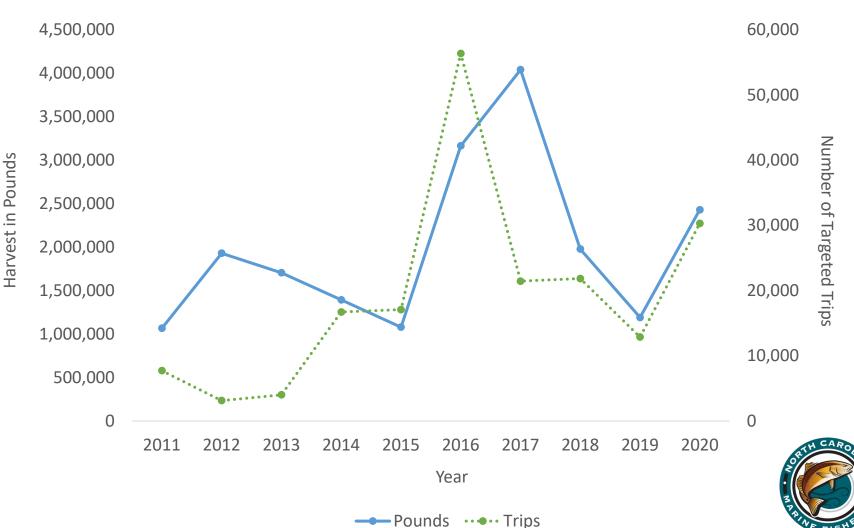

ounder*





22

# *Top Five Species – Commercial Eastern Oyster*





## Top Five Species – Commercial Dogfishes



## Recreational

SHIMAN

# North Carolina Recreational Harvest (pounds and numbers)



#### North Carolina Recreational Catch (harvest & releases)



#### North Carolina Recreational Harvest (by mode; numbers)



#### North Carolina Recreational Harvest (by mode; pounds)





\*Based on FES; All percentage changes shown for 2020 from 5-year average (2015 to 2019)



\*Based on FES; All percentage changes shown for 2020 from 5-year average (2015 to 2019)



\*Based on FES; All percentage changes shown for 2020 from 5-year average (2015 to 2019)

### *Top Five Species – Recreational Spotted Seatrout*



Pounds ··· •·· Trips

### Top Five Species – Recreational Yellowfin Tuna



## *Top Five Species – Recreational Dolphin*



### *Top Five Species – Recreational Bluefish*



### Top Five Species – Recreational Spanish Mackerel



### Top Five Species – Recreational Puffers





#### Species Leads

| SPECIES          | LEAD BIOLOGIST              | SPECIES          | LEAD BIOLOGIST             |
|------------------|-----------------------------|------------------|----------------------------|
| Shrimp           | Chris.Stewart@ncdenr.gov    | Tunas            | Trish.Murphey@ncdenr.gov   |
| Blue Crab        | Janelle.Johnson@ncdenr.gov  | Dolphin          | Tracey.Bauer@ncdenr.gov    |
| Summer Flounder  | Lorena.delaGarza@ncdenr.gov | Red Drum         | Lee.Paramore@ncdenr.gov    |
| Bluefish         | David.Behringer@ncdenr.gov  | Kingfishes       | Kevin.H.Br