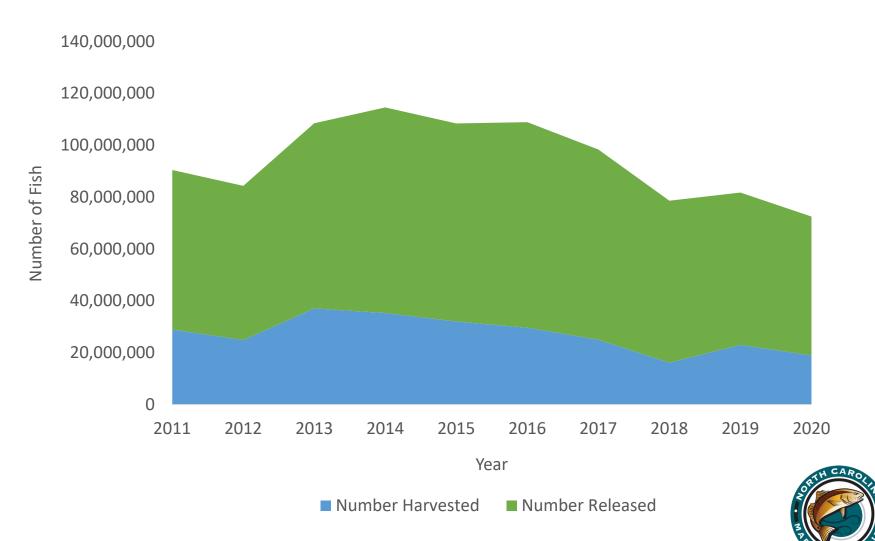

ips with only Finfish



## All Fishing Trips by Month - Commercial



## All Fishing Trips by Month - Recreational



## Commercial

#### North Carolina Commercial Landings (pounds and value)

120,000,000



Landings and Value

#### North Carolina Commercial Landings by Gear







\*All percentage changes shown for 2020 from 5-year average (2015 to 2019)



\*All percentage changes shown for 2020 from 5-year average (2015 to 2019)



## Top Five Species – Commercial Penaeid Shrimp





# *Top Five Species – Commercial Summer Flounder*





22

# *Top Five Species – Commercial Eastern Oyster*





## Top Five Species – Commercial Dogfishes



## Recreational

SHIMAN

# North Carolina Recreational Harvest (pounds and numbers)



#### North Carolina Recreational Catch (harvest & releases)



#### North Carolina Recreational Harvest (by mode; numbers)



#### North Carolina Recreational Harvest (by mode; pounds)





\*Based on FES; All percentage changes shown for 2020 from 5-year average (2015 to 2019)



\*Based on FES; All percentage changes shown for 2020 from 5-year average (2015 to 2019)



\*Based on FES; All percentage changes shown for 2020 from 5-year average (2015 to 2019)

### *Top Five Species – Recreational Spotted Seatrout*



Pounds ··· •·· Trips

### Top Five Species – Recreational Yellowfin Tuna



## *Top Five Species – Recreational Dolphin*



### *Top Five Species – Recreational Bluefish*



### Top Five Species – Recreational Spanish Mackerel



### Top Five Species – Recreational Puffers





#### Species Leads

| SPECIES          | LEAD BIOLOGIST