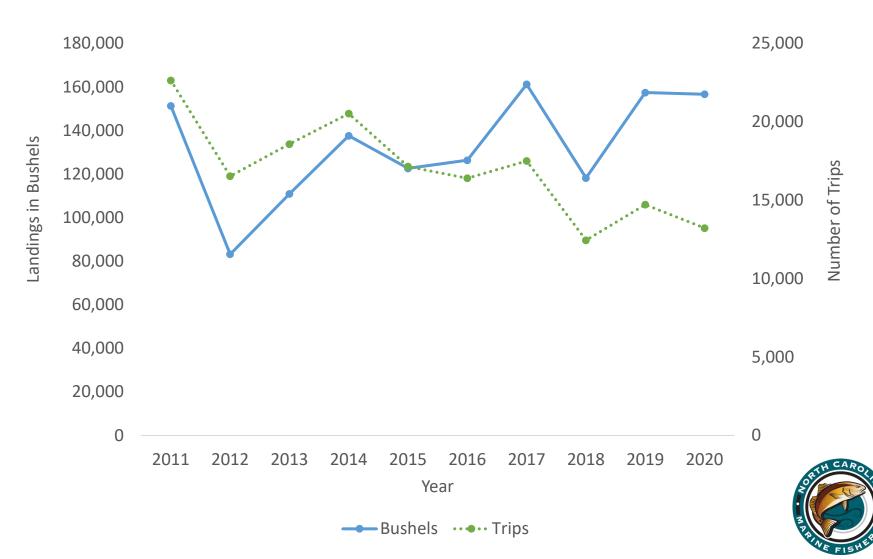

Effort Drives Landings and Harvest

Several factors impact effort including:

#### Stock Abundance

## Regulations

#### Economic Factors









Fishing Trips with only Finfish



## Fishing Trips with only Finfish



## All Fishing Trips by Month - Commercial



## All Fishing Trips by Month - Recreational



## Commercial

#### North Carolina Commercial Landings (pounds and value)

120,000,000



Landings and Value

#### North Carolina Commercial Landings by Gear







\*All percentage changes shown for 2020 from 5-year average (2015 to 2019)



\*All percentage changes shown for 2020 from 5-year average (2015 to 2019)



## Top Five Species – Commercial Penaeid Shrimp





# *Top Five Species – Commercial Summer Flounder*





22

# *Top Five Species – Commercial Eastern Oyster*





## Top Five Species – Commercial Dogfishes



## Recreational

SHIMAN

# North Carolina Recreational Harvest (pounds and numbers)



#### North Carolina Recreational Catch (harvest & releases)



#### North Carolina Recreational Harvest (by mode; numbers)



#### North Carolina Recreational Harvest (by mode; pounds)





\*Based on FES; All percentage changes shown for 2020 from 5-year average (2015 to 2019)



\*Based on FES; All percentage changes shown for 2020 from 5-year average (2015 to 2019)



\*Based on FES; All percentage changes shown for 2020 from 5-year average (2015 to 2019)

### *Top Five Species – Recreational Spotted Seatrout*



Pounds ··· •·· Trips

### Top Five Species – Recreational Yellowfin Tuna



## *Top Five Species – Recreational Dolphin*



### *Top Five Speci