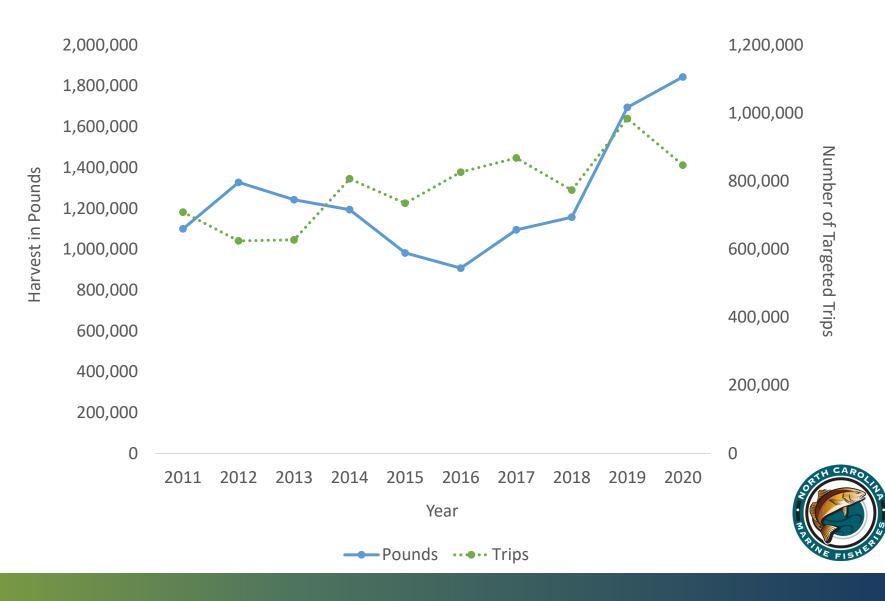

lina Recreational Harvest (pounds and numbers)



#### North Carolina Recreational Catch (harvest & releases)



#### North Carolina Recreational Harvest (by mode; numbers)



#### North Carolina Recreational Harvest (by mode; pounds)





\*Based on FES; All percentage changes shown for 2020 from 5-year average (2015 to 2019)



\*Based on FES; All percentage changes shown for 2020 from 5-year average (2015 to 2019)



\*Based on FES; All percentage changes shown for 2020 from 5-year average (2015 to 2019)

### *Top Five Species – Recreational Spotted Seatrout*



Pounds ··· •·· Trips

### Top Five Species – Recreational Yellowfin Tuna



## *Top Five Species – Recreational Dolphin*



### *Top Five Species – Recreational Bluefish*



### Top Five Species – Recreational Spanish Mackerel



### Top Five Species – Recreational Puffers





#### Species Leads

| SPECIES          | LEAD BIOLOGIST              | SPECIES          | LEAD BIOLOGIST             |
|------------------|-----------------------------|------------------|----------------------------|
| Shrimp           | Chris.Stewart@ncdenr.gov    | Tunas            | Trish.Murphey@ncdenr.gov   |
| Blue Crab        | Janelle.Johnson@ncdenr.gov  | Dolphin          | Tracey.Bauer@ncdenr.gov    |
| Summer Flounder  | Lorena.delaGarza@ncdenr.gov | Red Drum         | Lee.Paramore@ncdenr.gov    |
| Bluefish         | David.Behringer@ncdenr.gov  | Kingfishes       | Kevin.H.Brown@ncdenr.gov   |
| Spotted Seatrout | Tracey.Bauer@ncdenr.gov     | Spot             | Morgan.Paris@ncdenr.gov    |
| Eastern Oyster   | Joe.Facendola@n