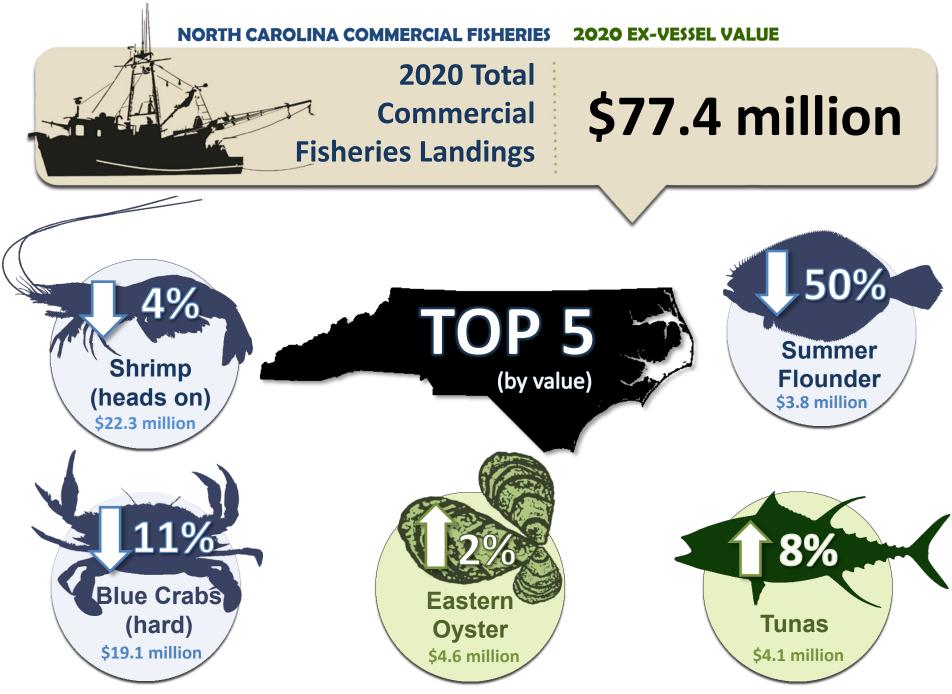

#### North Carolina Commercial Landings by Gear

\*All percentage changes shown for 2020 from 5-year average (2015 to 2019)

\*All percentage changes shown for 2020 from 5-year average (2015 to 2019)