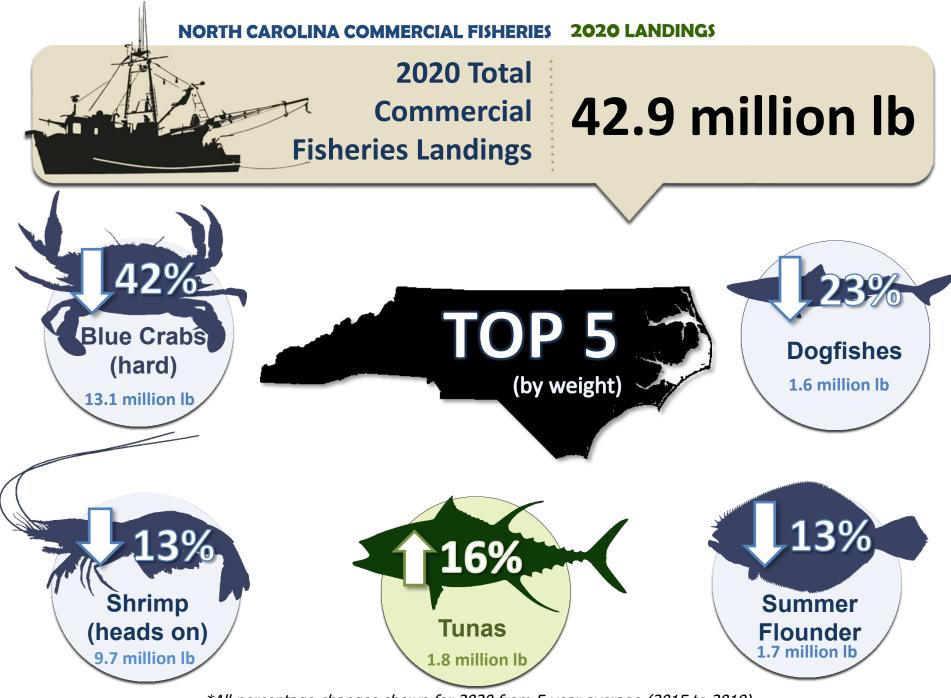

#### North Carolina Commercial Landings by Gear

\*All percentage changes shown for 2020 from 5-year average (2015 to 2019)

\*All percentage changes shown for 2020 from 5-year average (2015 to 2019)