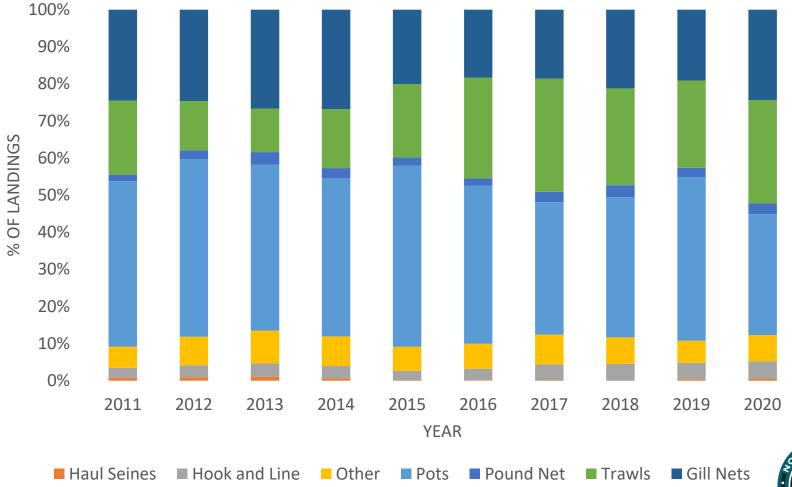

#### North Carolina Commercial Landings by Gear

\*All percentage changes shown for 2020 from 5-year average (2015 to 2019)

\*All percentage changes shown for 2020 from 5-year average (2015 to 2019)