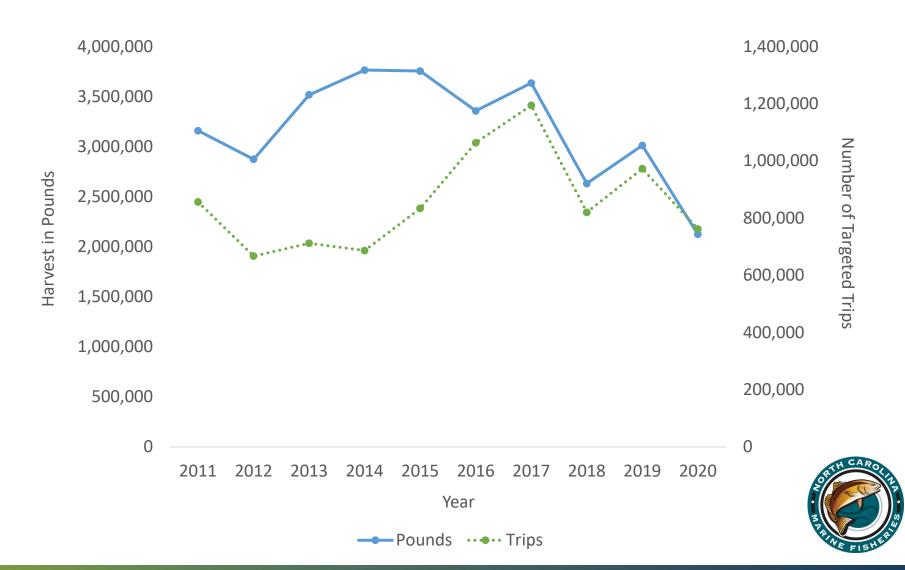

rcial Dogfishes



## Recreational

SHIMAN

# North Carolina Recreational Harvest (pounds and numbers)



#### North Carolina Recreational Catch (harvest & releases)



#### North Carolina Recreational Harvest (by mode; numbers)



#### North Carolina Recreational Harvest (by mode; pounds)





\*Based on FES; All percentage changes shown for 2020 from 5-year average (2015 to 2019)



\*Based on FES; All percentage changes shown for 2020 from 5-year average (2015 to 2019)



\*Based on FES; All percentage changes shown for 2020 from 5-year average (2015 to 2019)

### *Top Five Species – Recreational Spotted Seatrout*



Pounds ··· •·· Trips

### Top Five Species – Recreational Yellowfin Tuna



## *Top Five Species – Recreational Dolphin*



### *Top Five Species – Recreational Bluefish*



### Top Five Species – Recreational Spanish Mackerel



### Top Five Species – Recreational Puffers





#### Species Leads

| SPECIES          | LEAD BIOLOGIST              | SPECIES          | LEAD BIOLOGIST             |
|------------------|-----------------------------|------------------|----------------------------|
| Shrimp           | Chris.Stewart@ncdenr.gov    | Tunas            | Trish.Murphey@ncdenr.gov   |
| Blue Crab        | Janelle.Johnson@ncdenr.gov  | Dolphin          | Tracey.Bauer@ncdenr.gov    |
| Summer Flounder  | Lorena.delaGarza@ncdenr.gov | Red Drum         | Lee.Paramore@ncdenr.gov    |
| Bluefish         | David.Behringer@ncdenr.gov  | Kingfishes       | Kevin.H.Brown@ncdenr.gov   |
| Spotted Seatrout | Tracey.Bauer@ncdenr.gov     | Spot             | Morgan.Pa