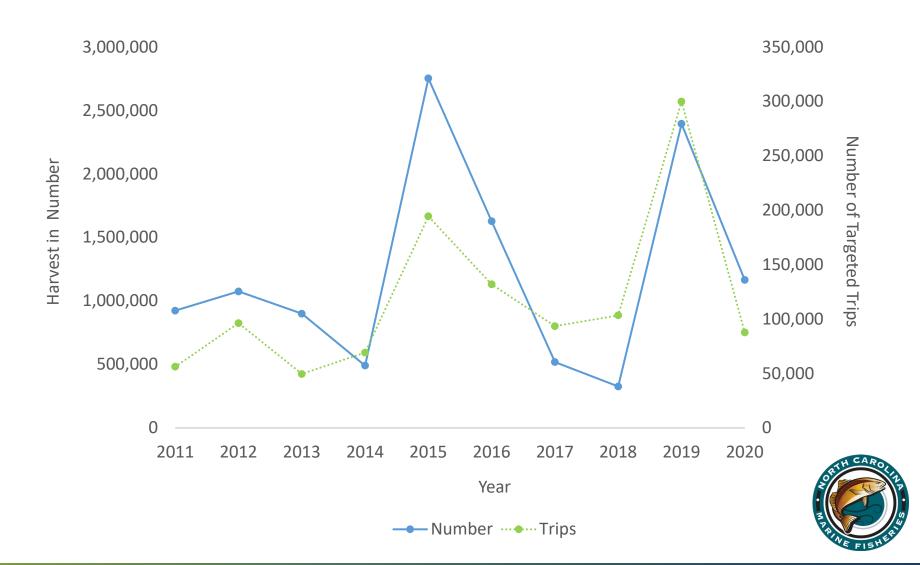

#### North Carolina Recreational Catch (harvest & releases)



#### North Carolina Recreational Harvest (by mode; numbers)



#### North Carolina Recreational Harvest (by mode; pounds)





\*Based on FES; All percentage changes shown for 2020 from 5-year average (2015 to 2019)



\*Based on FES; All percentage changes shown for 2020 from 5-year average (2015 to 2019)



\*Based on FES; All percentage changes shown for 2020 from 5-year average (2015 to 2019)

### *Top Five Species – Recreational Spotted Seatrout*



Pounds ··· •·· Trips

### Top Five Species – Recreational Yellowfin Tuna



## *Top Five Species – Recreational Dolphin*



### *Top Five Species – Recreational Bluefish*



### Top Five Species – Recreational Spanish Mackerel



### Top Five Species – Recreational Puffers





#### Species Leads

| SPECIES          | LEAD BIOLOGIST              | SPECIES          | LEAD BIOLOGIST             |
|------------------|-----------------------------|------------------|----------------------------|
| Shrimp           | Chris.Stewart@ncdenr.gov    | Tunas            | Trish.Murphey@ncdenr.gov   |
| Blue Crab        | Janelle.Johnson@ncdenr.gov  | Dolphin          | Tracey.Bauer@ncdenr.gov    |
| Summer Flounder  | Lorena.delaGarza@ncdenr.gov | Red Drum         | Lee.Paramore@ncdenr.gov    |
| Bluefish         | David.Behringer@ncdenr.gov  | Kingfishes       | Kevin.H.Brown@ncdenr.gov   |
| Spotted Seatrout | Tracey.Bauer@ncdenr.gov     | Spot             | Morgan.Paris@ncdenr.gov    |
| Eastern Oyster   | Joe.Facendola@ncdenr.gov    | Spanish Mackerel | Mclean.Seward