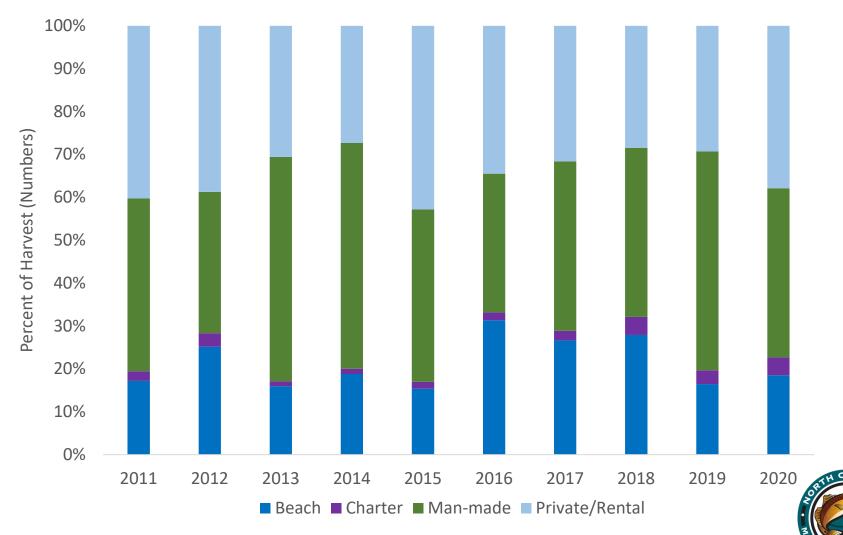

cial



## All Fishing Trips by Month - Recreational



## Commercial

#### North Carolina Commercial Landings (pounds and value)

120,000,000



Landings and Value

#### North Carolina Commercial Landings by Gear







\*All percentage changes shown for 2020 from 5-year average (2015 to 2019)



\*All percentage changes shown for 2020 from 5-year average (2015 to 2019)



## Top Five Species – Commercial Penaeid Shrimp





# *Top Five Species – Commercial Summer Flounder*





22

# *Top Five Species – Commercial Eastern Oyster*





## Top Five Species – Commercial Dogfishes



## Recreational

SHIMAN

# North Carolina Recreational Harvest (pounds and numbers)



#### North Carolina Recreational Catch (harvest & releases)



#### North Carolina Recreational Harvest (by mode; numbers)



#### North Carolina Recreational Harvest (by mode; pounds)





\*Based on FES; All percentage changes shown for 2020 from 5-year average (2015 to 2019)



\*Based on FES; All percentage changes shown for 2020 from 5-year average (2015 to 2019)



\*Based on FES; All percentage changes shown for 2020 from 5-year average (2015 to 2019)

### *Top Five Species – Recreational Spotted Seatrout*



Pounds ··· •·· Trips

### Top Five Species – Recreational Yellowfin Tuna



## *Top Five Species – Recreational Dolphin*



### *Top Five Species – Recreational Bluefish*



### Top Five Species – Recreational Spanish Mackerel



### Top Five Species – Recreational Puffers





#### Species Leads

| SPECIES          | LEAD BIOLOGIST              | SPECIES          | LEAD BIOLOGIST             |
|---