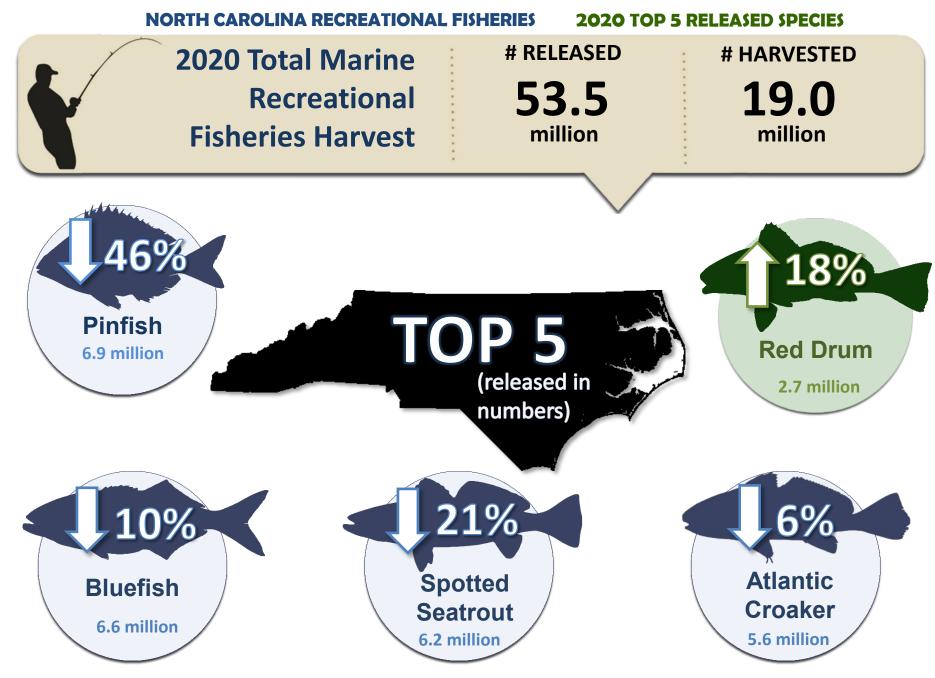

own for 2020 from 5-year average (2015 to 2019)



\*All percentage changes shown for 2020 from 5-year average (2015 to 2019)



## Top Five Species – Commercial Penaeid Shrimp





# *Top Five Species – Commercial Summer Flounder*





22

# *Top Five Species – Commercial Eastern Oyster*





## Top Five Species – Commercial Dogfishes



## Recreational

SHIMAN

# North Carolina Recreational Harvest (pounds and numbers)



#### North Carolina Recreational Catch (harvest & releases)



#### North Carolina Recreational Harvest (by mode; numbers)



#### North Carolina Recreational Harvest (by mode; pounds)





\*Based on FES; All percentage changes shown for 2020 from 5-year average (2015 to 2019)



\*Based on FES; All percentage changes shown for 2020 from 5-year average (2015 to 2019)



\*Based on FES; All percentage changes shown for 2020 from 5-year average (2015 to 2019)

### *Top Five Species – Recreational Spotted Seatrout*



Pounds ··· •·· Trips

### Top Five Species – Recreational Yellowfin Tuna



## *Top Five Species – Recreational Dolphin*



### *Top Five Species – Recreational Bluefish*



### Top Five Species – Recreational Spanish Mackerel



### Top Five Species – Recreational Puffers





#### Species Leads

| SPECIES          | LEAD BIOLOGIST              | SPECIES          | LEAD BIOLOGIST             |
|------------------|-----------------------------|------------------|----------------------------|
| Shrimp           | Chris.Stewart@ncdenr.gov    | Tunas            | Trish.Murphey@ncdenr.gov   |
| Blue Crab        | Janelle.Johnson@ncdenr.gov  | Dol