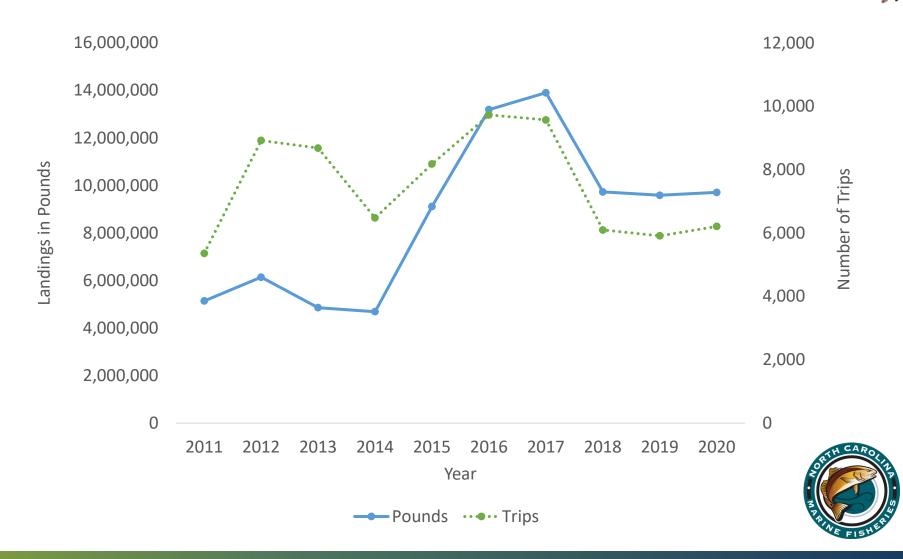

E) for each estimate







## Effort Drives Landings and Harvest

Several factors impact effort including:





## Effort Drives Landings and Harvest

Several factors impact effort including:

#### Stock Abundance

## Regulations

#### Economic Factors









Fishing Trips with only Finfish



## Fishing Trips with only Finfish



## All Fishing Trips by Month - Commercial



## All Fishing Trips by Month - Recreational



## Commercial

#### North Carolina Commercial Landings (pounds and value)

120,000,000



Landings and Value

#### North Carolina Commercial Landings by Gear







\*All percentage changes shown for 2020 from 5-year average (2015 to 2019)



\*All percentage changes shown for 2020 from 5-year average (2015 to 2019)



## Top Five Species – Commercial Penaeid Shrimp





# *Top Five Species – Commercial Summer Flounder*





22

# *Top Five Species – Commercial Eastern Oyster*





## Top Five Species – Commercial Dogfishes



## Recreational

SHIMAN

# North Carolina Recreational Harvest (pounds and numbers)



#### North Carolina Recreational Catch (harvest & releases)



#### North Carolina Recreational Harvest (by mode; numbers)



#### North Carolina Recreational Harvest (by mode; pounds)





\*Based on FES; All percentage changes shown for 2020 from 5-year average (2015 to 2019)



\*Based on FES; All percentage changes shown for 2020 from 5-year average (2015 to 2019)



\*Based on FES; All percentage changes shown for 2020 from 5-year average (2015 to 2019)

### *Top Five Species – Recreational Spotted Seatrout*



Pounds ··· •·· Trips

### To