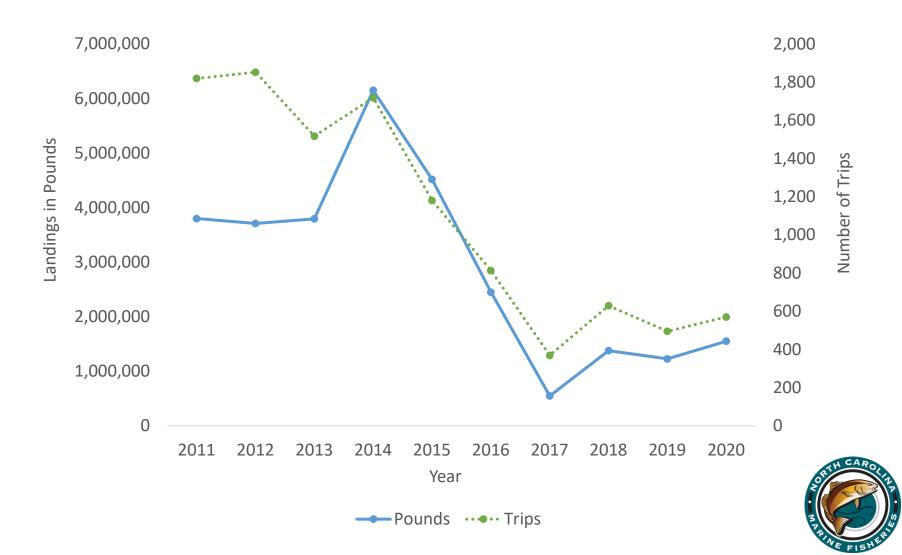

actors impact effort including:

#### Stock Abundance

## Regulations

#### Economic Factors









Fishing Trips with only Finfish



## Fishing Trips with only Finfish



## All Fishing Trips by Month - Commercial



## All Fishing Trips by Month - Recreational



## Commercial

#### North Carolina Commercial Landings (pounds and value)

120,000,000



Landings and Value

#### North Carolina Commercial Landings by Gear







\*All percentage changes shown for 2020 from 5-year average (2015 to 2019)



\*All percentage changes shown for 2020 from 5-year average (2015 to 2019)



## Top Five Species – Commercial Penaeid Shrimp





# *Top Five Species – Commercial Summer Flounder*





22

# *Top Five Species – Commercial Eastern Oyster*





## Top Five Species – Commercial Dogfishes



## Recreational

SHIMAN

# North Carolina Recreational Harvest (pounds and numbers)



#### North Carolina Recreational Catch (harvest & releases)



#### North Carolina Recreational Harvest (by mode; numbers)



#### North Carolina Recreational Harvest (by mode; pounds)





\*Based on FES; All percentage changes shown for 2020 from 5-year average (2015 to 2019)



\*Based on FES; All percentage changes shown for 2020 from 5-year average (2015 to 2019)



\*Based on FES; All percentage changes shown for 2020 from 5-year average (2015 to 2019)

### *Top Five Species – Recreational Spotted Seatrout*



Pounds ··· •·· Trips

### Top Five Species – Recreational Yellowfin Tuna



## *Top Five Species – Recreational Dolphin*



### *Top Five Species – Recreational Bluefish*



### Top Five Sp