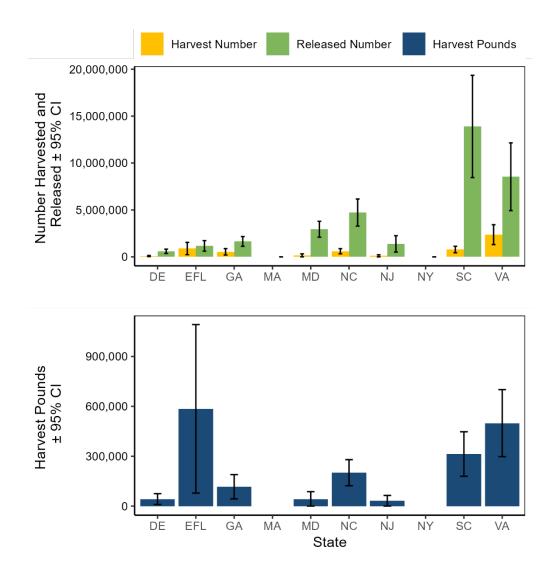

| 56           | 1,380,298         | 32               | 8.25                 | 0.3                 |
| New York       | 0                 | -           | 0                 | -            | 1,076             | 101              | -                    | -                   |
| North Carolina | 201,056           | 20          | 597,690           | 24           | 4,722,440         | 16               | 9.1                  | 0.34                |
| South Carolina | 313,242           | 22          | 779,691           | 23           | 13,901,122        | 20               | 9.32                 | 0.4                 |
| Virginia       | 499,010           | 21          | 2,364,942         | 23           | 8,537,665         | 22               | 7.85                 | 0.21                |



Figure III.16 Croaker, Atlantic recreational catch by state, 2023.

Table III.22 Dolphinfish recreational catch in North Carolina by year.

| Year | Harvest<br>Pounds | PSE<br>(lb) | Harvest<br>Number | PSE<br>(num) | Release<br>Number | PSE<br>(release) | Mean Length (inches) | Mean Weight (lb) |
|------|-------------------|-------------|-------------------|--------------|-------------------|------------------|----------------------|------------------|
| 2023 | 2,129,648         | 32          | 292,185           | 28           | 35,353            | 67               | 26.92                | 7.29             |
| 2022 | 962,267           | 25          | 117,803           | 25           | 521               | 91               | 27.86                | 8.17             |
| 2021 | 1,945,342