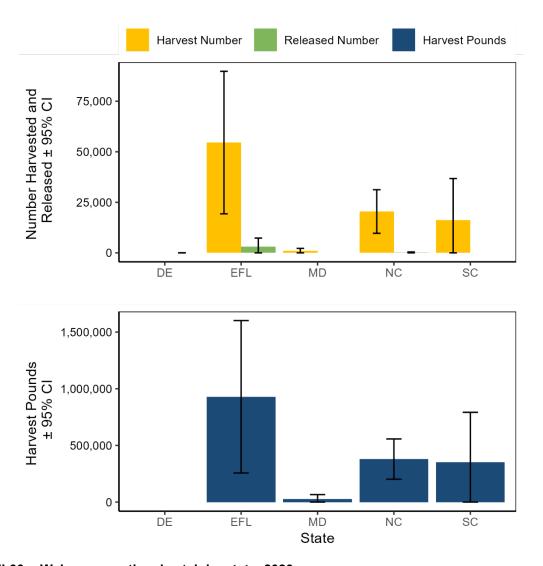

| -            | 17                | 91               | =                    | -                   |
| East Florida   | 929,182           | 37          | 54,530            | 33           | 3,048             | 71               | 41.45                | 17.04               |
| Maryland       | 27,433            | 73          | 943               | 69           | 0                 | -                | 48.86                | 29.1                |
| North Carolina | 379,586           | 24          | 20,434            | 27           | 148               | 105              | 43.34                | 18.58               |
| South Carolina | 351,015           | 64          | 16,242            | 64           | 0                 | -                | 45.02                | 21.61               |



Figure III.66 Wahoo recreational catch by state, 2023.

Table III.72 Weakfish recreational catch in North Carolina by year.

| Year | Harvest<br>Pounds | PSE<br>(lb) | Harvest<br>Number | PSE<br>(num) | Release<br>Number | PSE<br>(release) | Mean Length (inches) | Mean Weight (lb) |
|------|-------------------|-------------|-------------------|--------------|-------------------|------------------|----------------------|------------------|
| 2023 | 89,115            | 21          | 75,329            | 22           | 833,559           | 31               | 14.57                | 1.18             |
| 2022 | 105,060           | 20          | 112,095           | 22           | 1,921,985         | 43               | 13.33                | 0.94             |
| 2021 | 103,449           | 20