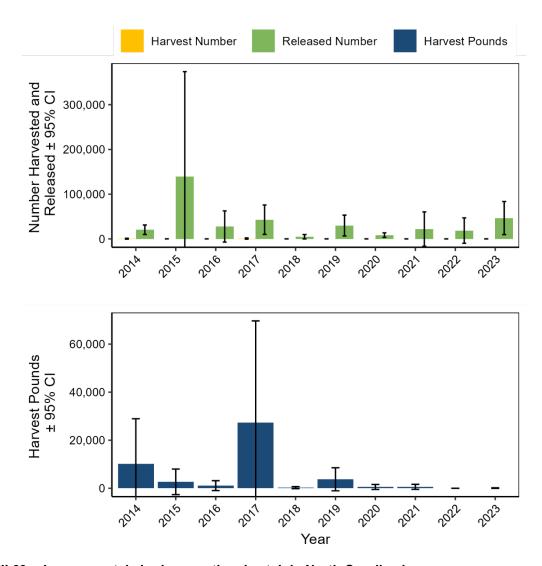

| -                             |
| 2015 | 2,667             | 102         | 25                | 72           | 139,486           | 86               | -                                    | -                             |
| 2014 | 10,194            | 94          | 556               | 92           | 20,639            | 26               | -                                    | -                             |
|      |                   |             |                   |              |                   |                  |                                      |                               |

<sup>&</sup>lt;sup>1</sup> Multiple species of sharks are reported for this category, mean length and weight by individual species of shark are available upon request.



Figure III.69 Large coastal shark recreational catch in North Carolina by year.

Table III.75 Large coastal shark recreational catch by state, 2023.

| State          | Harvest<br>Pounds | PSE<br>(lb) | Harvest<br>Number | PSE<br>(num) | Release<br>Number | PSE<br>(release) | Mean Length<br>(inches) <sup>1</sup> | Mean<br>Weight (lb) <sup>1</sup> |
|----------------|-------------------|-------------|-------------------|--------------|-------------------|------------------|--------------------------------------|----------------------------------|
| Delaware       | 0                 | -           | 0                 | -            | 12,623            | 24               | -                                    | -                                |
| East Florida   | 81,775            | 86