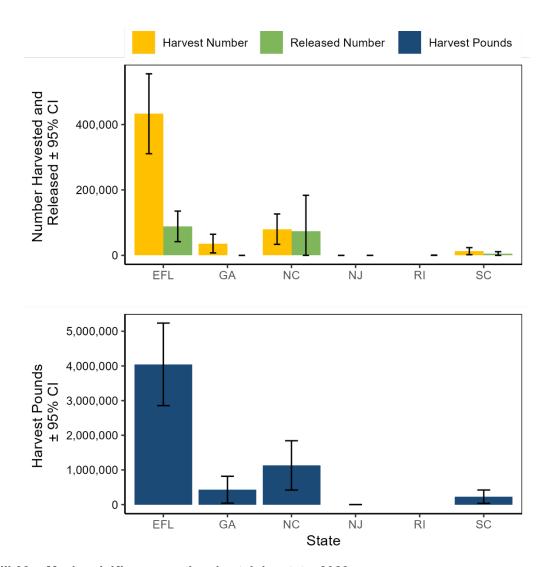

| 40           | 6                 | 104              | 34.31                | 11.97               |
| New Jersey     | 134               | 99          | 21                | 99           | 42                | 99               | 26.18                | 6.39                |
| North Carolina | 1,130,711         | 32          | 79,987            | 30           | 74,061            | 76               | 35.58                | 14.14               |
| Rhode Island   | 0                 | -           | 0                 | -            | 233               | 97               | -                    | -                   |
| South Carolina | 228,059           | 43          | 12,610            | 44           | 4,900             | 66               | 38.83                | 18.09               |



Figure III.38 Mackerel, King recreational catch by state, 2023.

Table III.44 Mackerel, Spanish recreational catch in North Carolina by year.

| Harvest<br>Pounds | PSE<br>(lb)                                                                                  | Harvest<br>Number                                                                                                             | PSE<br>(num)