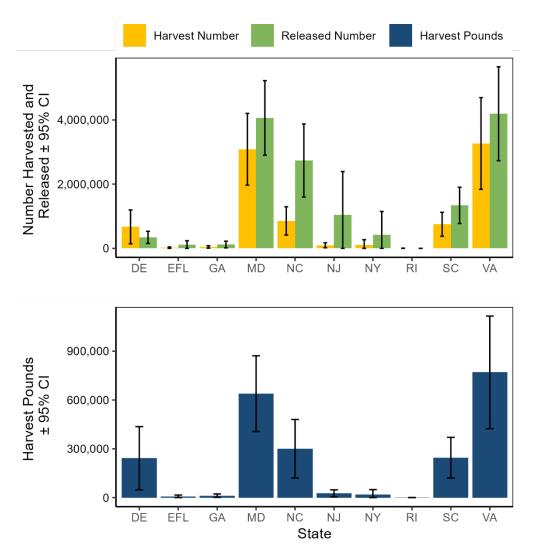

| 86           | 422,964           | 88               | 6.32                 | 0.18                |
| North Carolina | 300,052           | 31          | 855,729           | 26           | 2,737,778         | 21               | 7.80                 | 0.35                |
| Rhode Island   | 290               | 86          | 1,932             | 91           | 539               | 103              | 6.05                 | 0.15                |
| South Carolina | 245,398           | 26          | 749,849           | 25           | 1,338,634         | 22               | 7.79                 | 0.33                |
| Virginia       | 770,060           | 23          | 3,265,598         | 22           | 4,192,568         | 18               | 7.00                 | 0.24                |



Figure III.60 Spot recreational catch by state, 2023.

Table III.66 Tuna, Yellowfin recreational catch in North Carolina by year.

| Year | Harvest<br>Pounds | PSE<br>(lb) | Harvest<br>Number | PSE<br>(num) | Release<br>Number | PSE<br>(release) | Mean Length (inches) | Mean Weight (lb) |
|------|-------------------|-------------|-------------------|--------------|-------------------|------------------|----------------------|------------------|
| 2023 | 895,304           | 32          | 30,588            | 31           | 467               | 49               | 34.65                | 29.27            |
| 2022 | 1,450,166         | 29          | 38,924            | 26           | 6,890             | 81               | 38.40                | 37.26            |
| 2021 | 1,365,679         | 22