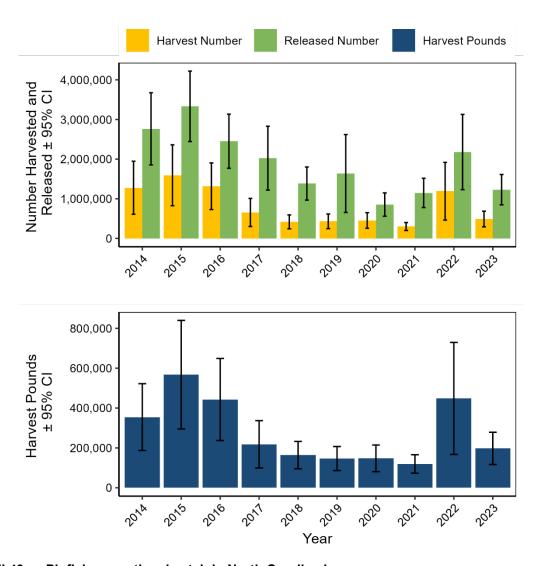

|
| 2018 | 163,686           | 21          | 418,174           | 22           | 1,385,059         | 15               | 8.35                 | 0.39             |
| 2017 | 218,003           | 28          | 656,096           | 28           | 2,025,949         | 20               | 8.01                 | 0.33             |
| 2016 | 443,062           | 24          | 1,316,198         | 23           | 2,452,668         | 14               | 7.98                 | 0.34             |
| 2015 | 567,572           | 24          | 1,593,393         | 25           | 3,332,936         | 14               | 8.26                 | 0.36             |
| 2014 | 354,667           | 24          | 1,278,934         | 27           | 2,764,971         | 17               | 7.25                 | 0.28             |



Figure III.43 Pigfish recreational catch in North Carolina by year.

Table III.49 Pigfish recreational catch by state, 2023.

| State          | Harvest<br>Pounds | PSE<br>(lb) | Harvest<br>Number | PSE<br>(num) | Release<br>Number | PSE<br>(release) | Mean Length (inches) | Mean<br>Weight (lb) |
|----------------|-------------------|-------------|-------------------|--------------|-------------------|------------------|----------------------|---------------------|
| Delaware       | 10,649            | 69          | 48,304            | 69           | 17                | 116              | 6.16                 | 0.22                |
| East Florida   | 83,911            | 35          | 202,280           | 35           | 749,691           | 26               | 8.57                 | 0.41