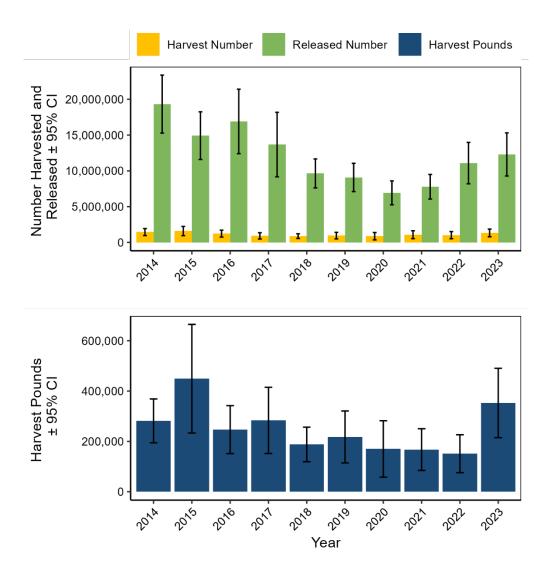

|
| 2018 | 188,046           | 19          | 886,712           | 19           | 9,646,310         | 11               | 6.38                 | 0.21             |
| 2017 | 283,455           | 24          | 917,956           | 24           | 13,677,930        | 17               | 6.95                 | 0.31             |
| 2016 | 246,720           | 20          | 1,236,741         | 20           | 16,905,448        | 14               | 6.34                 | 0.20             |
| 2015 | 449,239           | 24          | 1,597,032         | 21           | 14,915,393        | 11               | 6.81                 | 0.28             |
| 2014 | 281,547           | 16          | 1,453,062         | 17           | 19,323,896        | 11               | 5.98                 | 0.19             |



Figure III.45 Pinfish recreational catch in North Carolina by year.

Table III.51 Pinfish recreational catch by state, 2023.

| State          | Harvest<br>Pounds | PSE<br>(lb) | Harvest<br>Number | PSE<br>(num) | Release<br>Number | PSE<br>(release) | Mean Length (inches) | Mean<br>Weight (lb) |
|----------------|-------------------|-------------|-------------------|--------------|-------------------|------------------|----------------------|---------------------|
| Delaware       | 0                 | -           | 0                 | -            | 2,028             | 72               | -                    | -                   |
| East Florida   | 84,118            | 28          | 327,982           | 32           | 1,020,198         | 25               | 6.5                  | 0.26