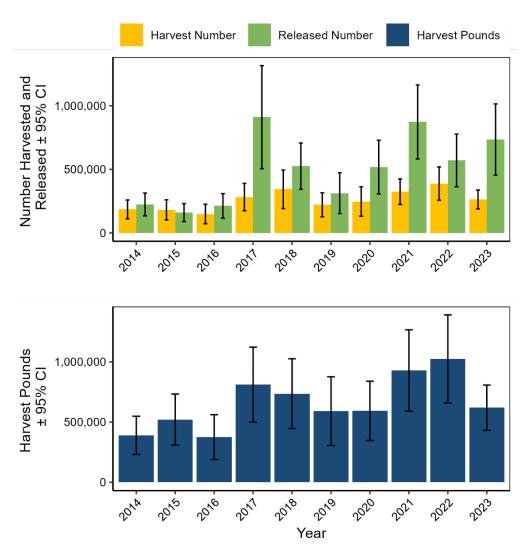

# **Atlantic Ocean Striped Bass Commercial Gear Permit**

This permit is required to harvest Striped Bass from the Atlantic Ocean by gill net, trawl, or beach seine. The permit was established to aid managing the Striped Bass fishery by limiting participation and setting appropriate quotas.

# **Dealer Permits for Commercial Fishery Quota Monitoring**

- Striped Bass Dealer Permit with Validation Areas of Atlantic Ocean, Albemarle Sound Management Area (ASMA), Central Area, and Southern Area
- Atlantic Ocean Flounder Dealer Permit
- Spiny Dogfish Dealer Permit
- Black Sea Bass North of Cape Hatteras Dealer Permit
- Estuarine Flounder Dealer Permit with Reporting Categories and Validation Areas of Mobile North, Mobile South, Pound Net North, Pound Net Central, and Pound Net South
- Atlantic Ocean American Shad Dealer Permit (this permit was discontinued in June 2004)
- ASMA River Herring Dealer Permit (this permit was discontinued in April 2019)