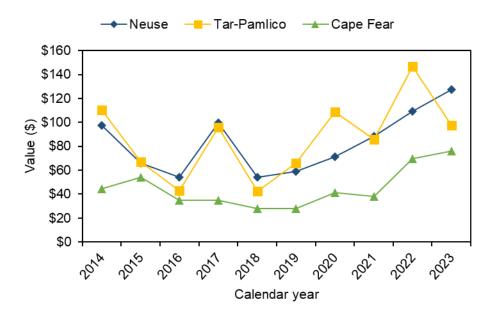

| \$418          | \$955          |
| Cape Fear River    | 28,852                    | \$191                               | 2                | \$89           | \$201          |
| Total              | 380,891                   | \$3,221                             | 23               | \$1,179        | \$2,679        |

<sup>&</sup>lt;sup>1</sup>Effort estimates as reported by the NCDMF Coastal Angling Program. Neuse and Tar/Pamlico River estimates include a full 12 months of effort, while effort estimates on the Cape Fear River are only available for March through May.

<sup>&</sup>lt;sup>2</sup>Estimated fishing trip expenditures based on NCWRC CSMA creel surveys and NCDMF CSMA recreational fishing economic impact model.

<sup>&</sup>lt;sup>3</sup>Includes full time and part time jobs.



Note: Estimated fishing trip expenditures based on NCWRC CSMA creel surveys.

Expenditure estimates as reported by the NCDMF Coastal Angling Program. Average Neuse and Tar/Pamlico River expenditure estimates include a full 12 months of effort, while estimates on the Cape Fear River are only available for March through May.

Figure VI.5 Average recreational per-trip expenditures across creel survey river systems reported in 2023 dollars.



Note: Estimated fishing trip expenditures based on NCWRC CSMA creel surveys.

Expenditure estimates as reported by the NCDMF Coastal Angling Program. Average Neuse and Tar/Pamlico River expenditure estimates include a full 12 months of effort, while estimates on the Cape Fear River are only available for March through May.

Figure VI.6 Total estimated