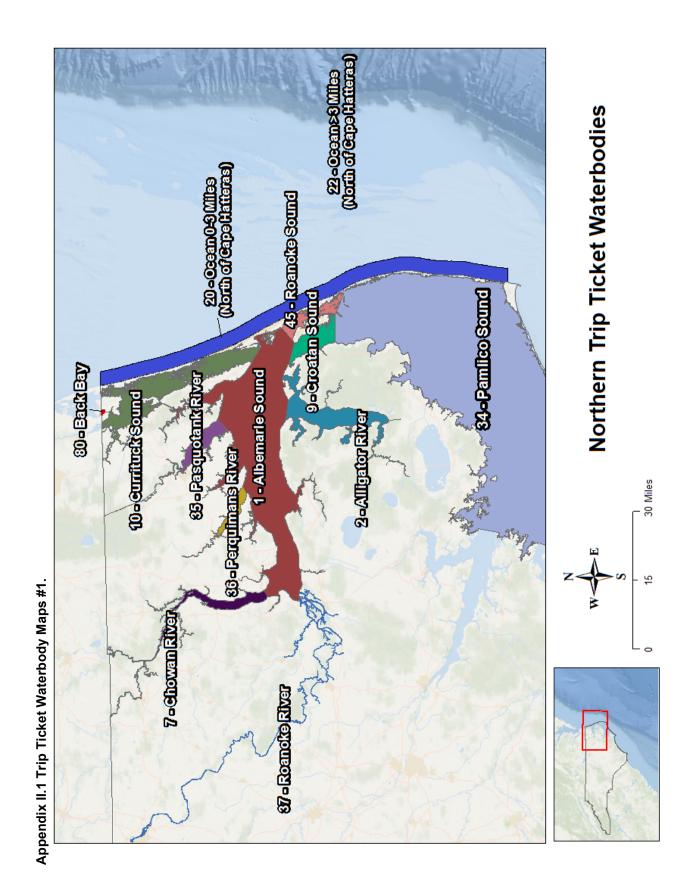

| 296      |
| Peeler Trawl                | 3            | 4,000      | 3        |
| Pound Net                   | 106          | 2,444      | 110      |
| Rake                        | 447          | 11,786     | 359      |
| Rod-n-Reel                  | 241          | 2,272      | 251      |
| Shrimp Trawl                | 342          | 4,599      | 378      |
| Skimmer Trawl               | 69           | 711        | 76       |
| Tongs, Hand                 | 247          | 3,896      | 230      |
| Trolling                    | 330          | 2,246      | 351      |
| Trotline                    | 8            | 49         | 8        |
| Unknown                     | 0            | 0          | 0        |
| CHAIOWII                    | U            | U          | U        |



## Appendix II.1 Trip Ticket Waterbody Maps #1 (continued).

List of primary and secondary trip ticket waterbodies of the Northern Area (Map #1).

| Albemarle Sound Yeopim River Bull Bay Batchelor Bay Little River Big Flatty Creek North River Edenton Bay Swan Bay Scuppernong River | Roanoke River Cashie River Middle River Eastmost River Broad Creek Canaby Creek Grennel Creek Cow Creek Cashoke Creek | Chowan River Meherrin River Bennetts Creek                                | Perquimans River No tributaries                               |
|--------------------------------------------------------------------------------------------------------------------------------------|----------------------------------------------------------------------------------------------------------------------