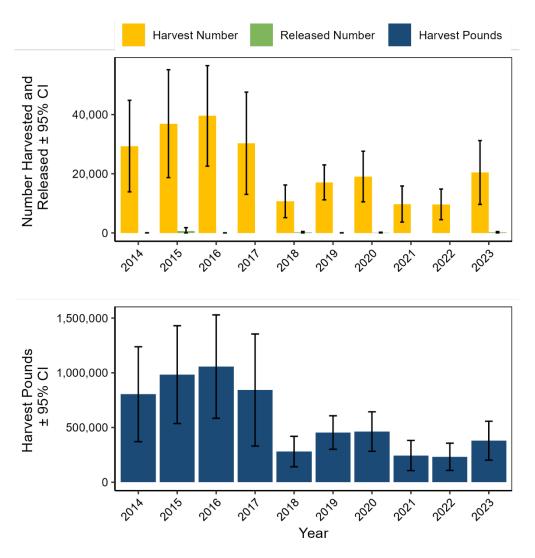

|
| 2018 | 280,644           | 25          | 10,690            | 26           | 182               | 94               | 47.70                | 26.25            |
| 2017 | 842,604           | 31          | 30,305            | 29           | 0                 | -                | 48.77                | 27.80            |
| 2016 | 1,056,969         | 23          | 39,565            | 22           | 5                 | 110              | 48.06                | 26.71            |
| 2015 | 983,232           | 23          | 36,920            | 25           | 608               | 101              | 47.91                | 26.63            |
| 2014 | 804,473           | 28          | 29,362            | 27           | 22                | 103              | 48.24                | 27.40            |



Figure III.65 Wahoo recreational catch in North Carolina by year.

Table III.71 Wahoo recreational catch by state, 2023.

| State          | Harvest<br>Pounds | PSE<br>(lb) | Harvest<br>Number | PSE<br>(num) | Release<br>Number | PSE<br>(release) | Mean Length (inches) | Mean<br>Weight (lb) |
|----------------|-------------------|-------------|-------------------|--------------|-------------------|------------------|----------------------|---------------------|
| Delaware       | 0                 | -           | 0                 | -            | 17                | 91               | =                    | -                   |
| East Florida   | 929,182           | 37          | 54,530            | 33           | 3,048             | 71               | 41.45                | 17.04