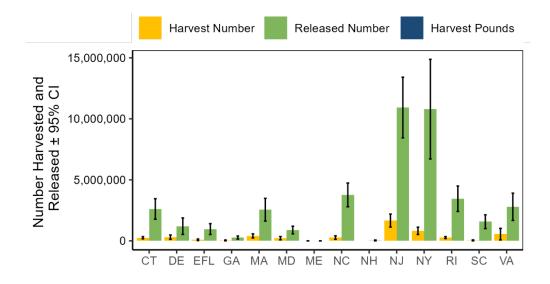

| 19           | 10,797,509        | 19               | 16.61                | 1.95                |
| North Carolina | 458,951           | 27          | 270,479           | 27           | 3,764,788         | 13               | 14.64                | 1.7                 |
| Rhode Island   | 566,092           | 15          | 270,468           | 14           | 3,447,730         | 16               | 17.12                | 2.09                |
| South Carolina | 35,512            | 61          | 36,890            | 64           | 1,570,407         | 18               | 12.35                | 0.96                |
| Virginia       | 1,004,356         | 47          | 547,783           | 44           | 2,792,809         | 20               | 16.01                | 1.83                |





Figure III.6 Bass, Black Sea recreational catch by state, 2023.

Table III.12 Bass, Striped¹ recreational catch in North Carolina by year.

| Year | Harvest<br>Pounds | PSE<br>(lb) | Harvest<br>Number | PSE<br>(num) | Release<br>Number | PSE<br>(release) | Mean Length (inches) | Mean Weight (lb) |
|------|-------------------|-------------|-------------------|--------------|-------------------|------------------|----------------------|------------------|
| 2023 | 0                 | -           | 0                 | -            | 25,403            | 98               | -                    | -                |
| 2022 | 0                 | -           | 0                 | -            | 34,518            | 100              | -                    | -                |
| 2021 | 0