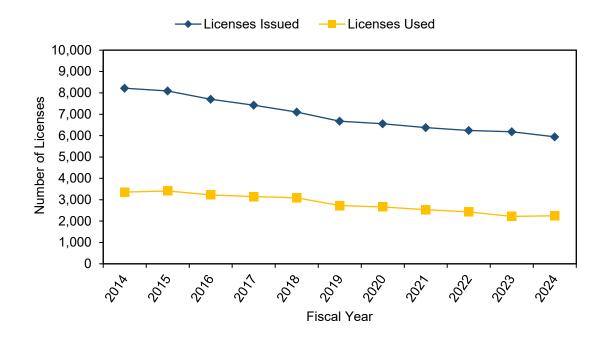

Table I.6 Total number of licenses with selling privileges issued by fiscal year, the number of those licenses reported on trip tickets, and the number of individual participants using those licenses.

|      |                              | CALENDAR YEAR |                   |                   |
|------|------------------------------|---------------|-------------------|-------------------|
| Year | Licenses Issued <sup>1</sup> | Licenses Used | Participants (FY) | Participants (CY) |
| 2024 | 5,944                        | 2,249         | 1,887             | _2                |
| 2023 | 6,177                        | 2,219         | 2,080             | 2,082             |
| 2022 | 6,237                        | 2,429         | 2,237             | 2,163             |
| 2021 | 6,375                        | 2,533         | 2,301             | 2,286             |
| 2020 | 6,556                        | 2,658         | 2,397             | 2,346             |
| 2019 | 6,675                        | 2,732         | 2,515             | 2,535             |
| 2018 | 7,100                        | 3,086         | 2,829             | 2,652             |
| 2017 | 7,420                        | 3,145         | 2,923             | 2,945             |
| 2016 | 7,703                        | 3,224         | 3,028             | 2,976             |
| 2015 | 8,091                        | 3,411         | 3,204             | 3,137             |

<sup>&</sup>lt;sup>1</sup>Licenses with selling privileges include SCFL, RSCFL, Shellfish, Land or Sell, and Tournament Ifor Non-Residents.

<sup>&</sup>lt;sup>2</sup>Data for the current calendar year is not available for this report.

Figure I.1 Total number of licenses with selling privileges issued and used by fiscal year.

Table I.7 Annual number of SCFLs and RSCFLs issued by fiscal year, the number of those licenses reported on trip tickets, and the number of individual participants using those licenses.