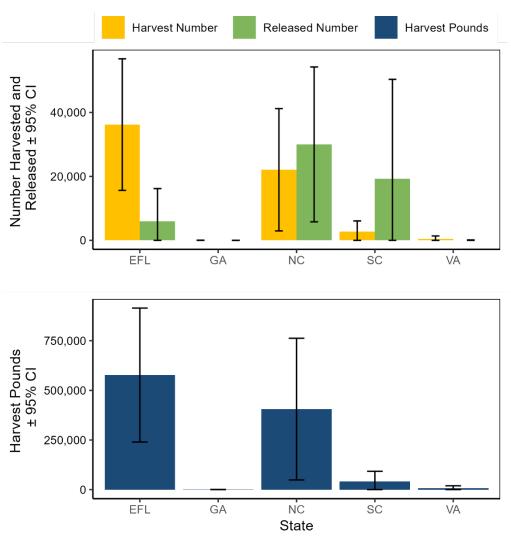

| 29           | 5,898             | 89               | 30.13                | 15.94               |
| Georgia        | 269               | 108         | 16                | 108          | 6                 | 106              | 30.94                | 16.98               |
| North Carolina | 405,535           | 45          | 22,085            | 44           | 30,009            | 41               | 32.64                | 18.36               |
| South Carolina | 42,114            | 61          | 2,784             | 60           | 19,282            | 82               | 30.97                | 15.13               |
| Virginia       | 6,660             | 97          | 472               | 97           | 41                | 96               | 29.56                | 14.11               |



Figure III.2 Amberjack, Greater recreational catch by state, 2023.

Table III.8 Barracuda, Great recreational catch in North Carolina by year.

| Year | Harvest | PSE  | Harvest | PSE   | Release | PSE       | Mean Length | Mean Weight |
|------|---------|------|---------|-------|---------|-----------|-------------|-------------|
|      | Pounds  | (lb) | Number  | (num) | Number  | (release) | (inches)    | (lb)        |
| 2023 | 25,677  | 26   | 2,428   | 25    | 8,680   | 44        | 34.13       | 10.58       |
| 2022 | 29,368  | 34   | 1,939   | 30    | 3,177   | 40        | 38.75       | 15.15       |
| 2021 | 33,469  | 25   | 2,936   | 24    | 21,844  | 48        | 35.84       | 11.40       |
| 2020 | 72,196  | 34   | 7,694   | 34    | 15,723  | 39        | 33.87       | 9.38