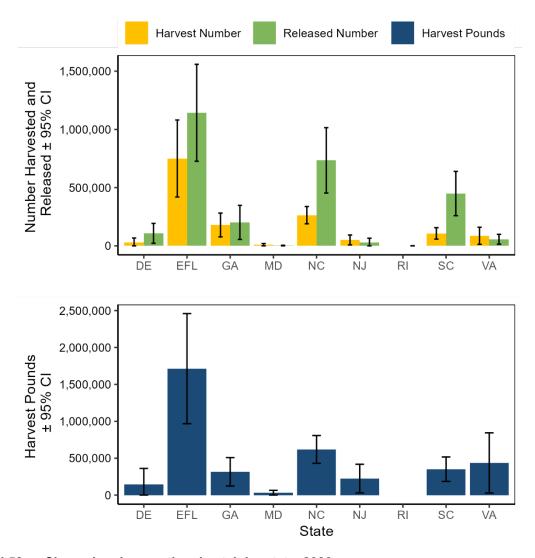

# **Atlantic Ocean Striped Bass Commercial Gear Permit**

This permit is required to harvest Striped Bass from the Atlantic Ocean by gill net, trawl, or beach seine. The permit was established to aid managing the Striped Bass fishery by limiting participation and setting appropriate quotas.

# **Dealer Permits for Commercial Fishery Quota Monitoring**

- Striped Bass Dealer Permit with Validation Areas of Atlantic Ocean, Albemarle Sound Management Area (ASMA), Central Area, and Southern Area
- Atlantic Ocean Flounder Dealer Permit
- Spiny Dogfish Dealer Permit
- Black Sea Bass North of Cape Hatteras Dealer Permit
- Estuarine Flounder Dealer Permit with Reporting Categories and Validation Areas of Mobile North, Mobile South, Pound Net North, Pound Net Central, and Pound Net South
- Atlantic Ocean American Shad Dealer Permit (this permit was discontinued in June 2004)
- ASMA River Herring Dealer Permit (this permit was discontinued in April 2019)