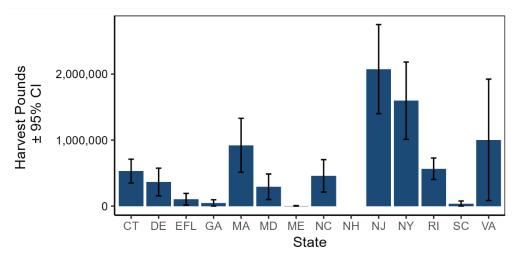

| 19           | 10,797,509        | 19               | 16.61                | 1.95                |
| North Carolina | 458,951           | 27          | 270,479           | 27           | 3,764,788         | 13               | 14.64                | 1.7                 |
| Rhode Island   | 566,092           | 15          | 270,468           | 14           | 3,447,730         | 16               | 17.12                | 2.09                |
| South Carolina | 35,512            | 61          | 36,890            | 64           | 1,570,407         | 18               | 12.35                | 0.96                |
| Virginia       | 1,004,356         | 47          | 547,783           | 44           | 2,792,809         | 20               | 16.01                | 1.83                |





Figure III.6 Bass, Black Sea recreational catch by state, 2023.

Table III.12 Bass, Striped¹ recreational catch in North Carolina by year.

| Year | Harvest<br>Pounds | PSE<br>(lb) | Harvest<br>Number | PSE<br>(num) | Release<br>Number | PSE<br>(release) | Mean Length (inches) | Mean Weight (lb) |
|------|-------------------|-------------|-------------------|--------------|-------------------|------------------|----------------------|------------------|
| 2023 | 0                 | -           | 0                 | -            | 25,403            | 98               | -                    | -                |
| 2022 | 0                 | -           | 0                 | -            | 34,518            | 100              | -                    | -                |
| 2021 | 0