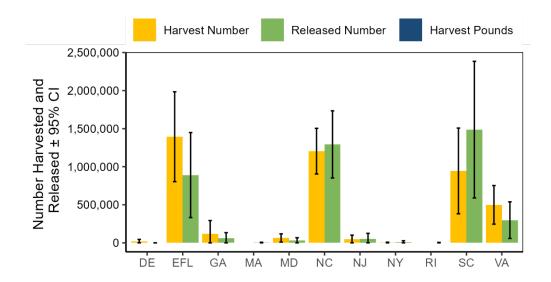

| 72           | 11,370            | 74               | 12.94                | 0.84                |
| North Carolina | 1,216,236         | 12          | 1,204,175         | 13           | 1,293,628         | 17               | 14.43                | 1.01                |
| Rhode Island   | 0                 | -           | 0                 | -            | 2,000             | 89               | -                    | -                   |
| South Carolina | 857,266           | 32          | 944,745           | 30           | 1,487,206         | 31               | 14.09                | 0.91                |
| Virginia       | 497,525           | 25          | 498,878           | 26           | 297,903           | 41               | 14.8                 | 1                   |





Figure III.40 Mackerel, Spanish recreational catch by state, 2023.

Table III.46 Perch, Silver recreational catch in North Carolina by year.

| Year | Harvest<br>Pounds | PSE<br>(lb) | Harvest<br>Number | PSE<br>(num) | Release<br>Number | PSE<br>(release) | Mean Length (inches) | Mean Weight (lb) |
|------|-------------------|-------------|-------------------|--------------|-------------------|------------------|----------------------|------------------|
| 2023 | 1,092             | 76          | 3,811             | 72           | 93,074            | 53               | 8.20                 | 0.29             |
| 2022 | 776               | 52          | 4,432             | 59           | 157,214           | 40               | 7.26                 | 0.18             |
| 2021 | 34,609