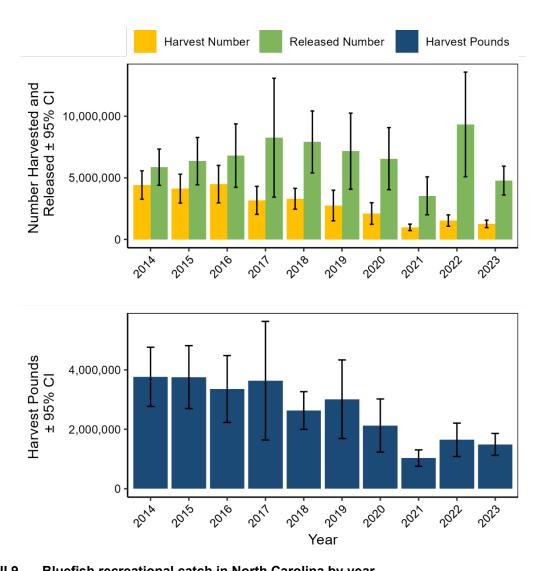

17         1,533,911         15         9,336,045         23         11.77           1,031,760         14         982,389         14         3,539,333         22         12.53           2,124,224         22         2,108,296         21         6,557,751         20         12.49           3,011,480         22         2,752,589         23         7,162,431         22         12.95           2,630,685         12         3,304,587         13         7,912,210         16         11.34           3,634,502         28         3,173,218         18         8,255,510         30         12.31           3,356,049         17         4,489,223         17         6,802,960         19         11.27           3,754,577         14         4,123,461         14         6,356,252         15         12.00 |



Figure III.9 Bluefish recreational catch in North Carolina by year.

Table III.15 Bluefish recreational catch by state, 2023.

| State          | Harvest<br>Pounds | PSE<br>(lb) | Harvest<br>Number | PSE<br>(num) | Release<br>Number | PSE<br>(release) | Mean Length (inches) | Mean<br>Weight (lb) |
|----------------|-------------------|-------------|-------------------|--------------|-------------------|------------------|----------------------|---------------------|
| Connecticut    | 878,736           | 21          | 169,992           | 28           | 747,449           | 24               | 19.43                | 5.17                |
| Delaware       | 125,318           | 42          | 40,123            | 38           | 503,723           | 26               | 18.26                | 3.12