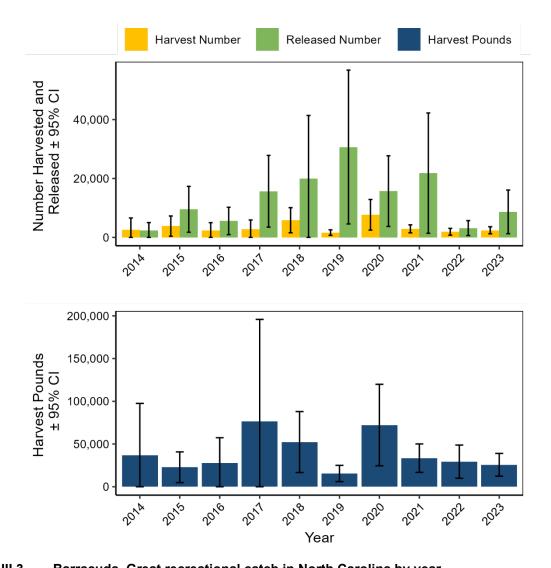

77   | 40        | 38.75       | 15.15       |
| 2021 | 33,469  | 25   | 2,936   | 24    | 21,844  | 48        | 35.84       | 11.40       |
| 2020 | 72,196  | 34   | 7,694   | 34    | 15,723  | 39        | 33.87       | 9.38        |
| 2019 | 15,529  | 31   | 1,661   | 29    | 30,700  | 43        | 32.93       | 9.35        |
| 2018 | 52,304  | 35   | 5,848   | 37    | 19,937  | 55        | 33.03       | 8.94        |
| 2017 | 76,501  | 80   | 2,771   | 58    | 15,683  | 40        | 46.95       | 27.61       |
| 2016 | 27,950  | 54   | 2,420   | 55    | 5,599   | 42        | 35.72       | 11.55       |
| 2015 | 22,806  | 40   | 3,844   | 46    | 9,561   | 42        | 27.51       | 5.93        |
| 2014 | 36,960  | 84   | 2,564   | 80    | 2,358   | 58        | 41.31       | 14.41       |



Figure III.3 Barracuda, Great recreational catch in North Carolina by year.

Table III.9 Barracuda, Great recreational catch by state, 2023.

| State          | Harvest<br>Pounds | PSE<br>(lb) | Harvest<br>Number | PSE<br>(num) | Release<br>Number | PSE<br>(release) | Mean Length (inches) | Mean<br>Weight (lb) |
|----------------|-------------------|-------------|-------------------|--------------|-------------------|------------------|----------------------|---------------------|
| East Florida   | 1,230,394         | 16          | 279,903           | 22           | 461,961           | 16               | 23.87                | 4.40                |
| Georgia        | 88,962            | 79          | 7,497             | 78           | 3,860             | 92               | 36.54