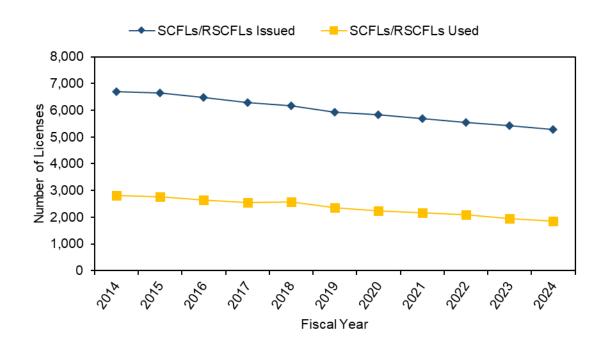

Figure I.1 Total number of licenses with selling privileges issued and used by fiscal year.

Table I.7 Annual number of SCFLs and RSCFLs issued by fiscal year, the number of those licenses reported on trip tickets, and the number of individual participants using those licenses.

|      |                 | CALENDAR YEAR |                   |                   |
|------|-----------------|---------------|-------------------|-------------------|
| Year | Licenses Issued | Licenses Used | Participants (FY) | Participants (CY) |
| 2024 | 5,279           | 1,851         | 1,690             | _1                |
| 2023 | 5,417           | 1,944         | 1,847             | 1,826             |
| 2022 | 5,546           | 2,105         | 2,007             | 1,911             |
| 2021 | 5,692           | 2,175         | 2,062             | 2,040             |
| 2020 | 5,822           | 2,227         | 2,108             | 2,069             |
| 2019 | 5,923           | 2,366         | 2,229             | 2,214             |
| 2018 | 6,166           | 2,572         | 2,418             | 2,288             |
| 2017 | 6,299           | 2,542         | 2,397             | 2,453             |
| 2016 | 6,469           | 2,637         | 2,494             | 2,419             |
| 2015 | 6,639           | 2,773         | 2,636             | 2,559             |
|      |                 |               |                   |                   |

<sup>&</sup>lt;sup>1</sup> Data by calendar year are not available for this report.

Figure I.2 Annual number of SCFLs and RSCFLs issued and used by fiscal year.

Table I.8 Number of licenses available in the SCFL Eligibility Pool at the end of each fiscal year.