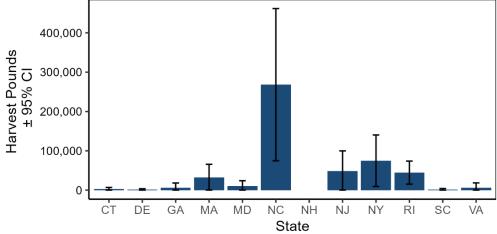

| 39           | 7,618             | 94               | 16.47                | 2.88                |
| North Carolina | 268,260           | 37          | 72,973            | 40           | 31,929            | 70               | 17.75                | 3.68                |
| Rhode Island   | 44,504            | 34          | 23,891            | 33           | 27,654            | 62               | 14.43                | 1.86                |
| South Carolina | 1,491             | 90          | 751               | 90           | 0                 | -                | 15.63                | 1.98                |
| Virginia       | 5,805             | 110         | 2,803             | 110          | 0                 | -                | 15.75                | 2.07                |





Figure III.12 Bonito, Atlantic recreational catch by state, 2023.

Table III.18 Cobia recreational catch in North Carolina by year.

| Year | Harvest<br>Pounds | PSE<br>(lb) | Harvest<br>Number | PSE<br>(num) | Release<br>Number | PSE<br>(release) | Mean Length (inches) | Mean Weight (lb) |
|------|-------------------|-------------|-------------------|--------------|-------------------|------------------|----------------------|------------------|
| 2023 | 12,523            | 51          | 629               | 53           | 32,590            | 40               | 35.90                | 19.92            |
| 2022 | 306,411           | 45          | 12,330            | 47           | 46,777            | 27               | 41.76                | 24.85            |
| 2021 | 356,340           |