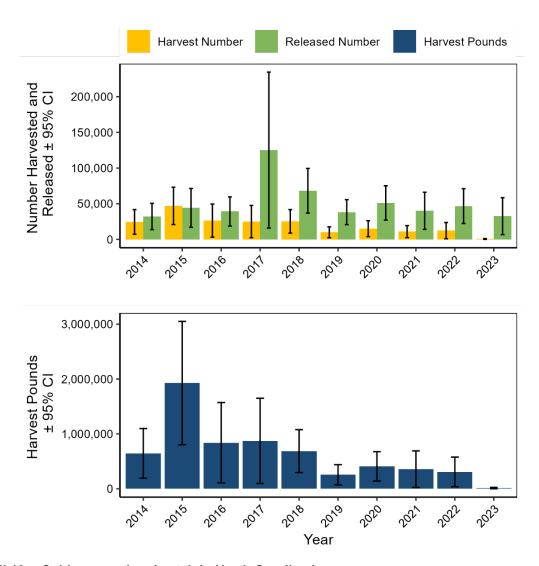

|
| 2018 | 685,962           | 29          | 25,331            | 33           | 68,219            | 23               | 40.66                | 27.08            |
| 2017 | 872,861           | 45          | 25,025            | 46           | 125,251           | 44               | 43.45                | 34.88            |
| 2016 | 838,363           | 45          | 26,421            | 45           | 39,237            | 27               | 42.69                | 31.73            |
| 2015 | 1,925,762         | 30          | 47,110            | 28           | 44,254            | 31               | 44.15                | 40.88            |
| 2014 | 645,427           | 36          | 24,601            | 36           | 32,184            | 29               | 39.27                | 26.24            |



Figure III.13 Cobia recreational catch in North Carolina by year.

Table III.19 Cobia recreational catch by state, 2023.

| State          | Harvest<br>Pounds | PSE<br>(lb) | Harvest<br>Number | PSE<br>(num) | Release<br>Number | PSE<br>(release) | Mean Length (inches) | Mean<br>Weight (lb) |
|----------------|-------------------|-------------|-------------------|--------------|-------------------|------------------|----------------------|---------------------|
| East Florida   | 549,835           | 39          | 26,030            | 40           | 157,328           | 29               | 37.35                | 21.12               |
| Georgia        | 212,679           | 56          | 11,368            | 56           | 28,894            | 46               | 35.82                | 18.71