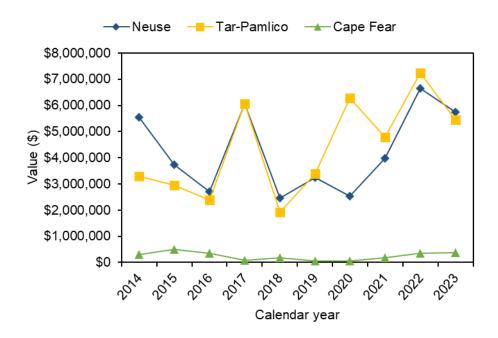

stimates include a full 12 months of effort, while effort estimates on the Cape Fear River are only available for March through May.

<sup>&</sup>lt;sup>2</sup>Estimated fishing trip expenditures based on NCWRC CSMA creel surveys and NCDMF CSMA recreational fishing economic impact model.

<sup>&</sup>lt;sup>3</sup>Includes full time and part time jobs.



Note: Estimated fishing trip expenditures based on NCWRC CSMA creel surveys.

Expenditure estimates as reported by the NCDMF Coastal Angling Program. Average Neuse and Tar/Pamlico River expenditure estimates include a full 12 months of effort, while estimates on the Cape Fear River are only available for March through May.

Figure VI.5 Average recreational per-trip expenditures across creel survey river systems reported in 2023 dollars.



Note: Estimated fishing trip expenditures based on NCWRC CSMA creel surveys.

Expenditure estimates as reported by the NCDMF Coastal Angling Program. Average Neuse and Tar/Pamlico River expenditure estimates include a full 12 months of effort, while estimates on the Cape Fear River are only available for March through May.

Figure VI.6 Total estimated recreational fishing expenditures across creel survey river systems reported in 2023 dollars.