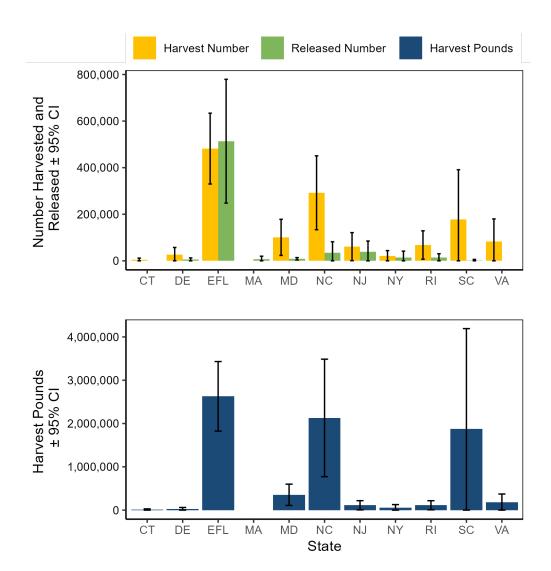

| 58           | 13,693            | 104              | 18.54                | 2.8                 |
| North Carolina | 2,129,648         | 32          | 292,185           | 28           | 35,353            | 67               | 26.92                | 7.29                |
| Rhode Island   | 112,040           | 48          | 67,892            | 46           | 14,215            | 58               | 15.59                | 1.65                |
| South Carolina | 1,872,689         | 63          | 177,645           | 61           | 2,061             | 101              | 31.84                | 10.54               |
| Virginia       | 182,321           | 53          | 82,289            | 60           | 0                 | -                | 17.56                | 2.22                |



Figure III.18 Dolphinfish recreational catch by state, 2023.

Table III.24 Drum, Black recreational catch in North Carolina by year.

| Year | Harvest<br>Pounds | PSE<br>(lb) | Harvest<br>Number | PSE<br>(num) | Release<br>Number | PSE<br>(release) | Mean Length (inches) | Mean<br>Weight (lb) |
|------|-------------------|-------------|-------------------|--------------|-------------------|------------------|----------------------|---------------------|
| 2023 | 973,869           | 37          | 348,374           | 40           | 591,980           | 21               | 16.78                | 2.80                |
| 2022 | 1,710,528         | 56          | 264,634           | 44           | 647,304           | 32               | 19.31                | 6.46                |
| 2021 | 359,481