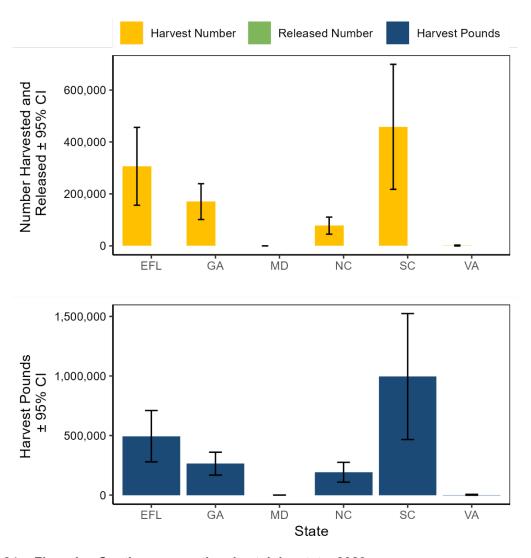

# **Licenses and Permits Issued**

NOTE: Data were derived from the NCDMF Fisheries Information Network (FIN) database and the NCWRC Alvin/Go Outdoors North Carolina System. Most licenses and permits issued by NCDMF are valid for one fiscal year. A fiscal year runs from July to June. For example: FY2024 = July 1, 2023 – June 30, 2024. Calendar year (Jan 1 – Dec 31) is presented if not noted as fiscal year. More detailed information can be found in other statistical reports provided on the Division's website or through a custom data request.

Table I.1 Number of licenses and permits issued by fiscal year.

| Fiscal Year | Number of Licenses | Number of Permits | Total Number Issued <sup>1</sup> |
|-------------|--------------------|-------------------|----------------------------------|
| 2024        | 15,671             | 2,915             | 18,586                           |
| 2023        | 16,273             | 3,061             | 19,334                           |
| 2022        | 16,687             | 3,114             | 19,801                           |
| 2021        | 16,779             | 3,142             | 19,921                           |
| 2020        | 16,796             | 3,161             | 19,957                           |
| 2019        | 16,987             | 3,289             | 20,276                           |
| 2018        | 18,185             | 3,525             | 21,710                           |
| 2017        | 18,934             | 3,535             | 22,469                           |
| 2016        | 20,062             | 3,830             | 23,892                           |
| 2015        | 21,654             | 3,571             | 25,225                           |