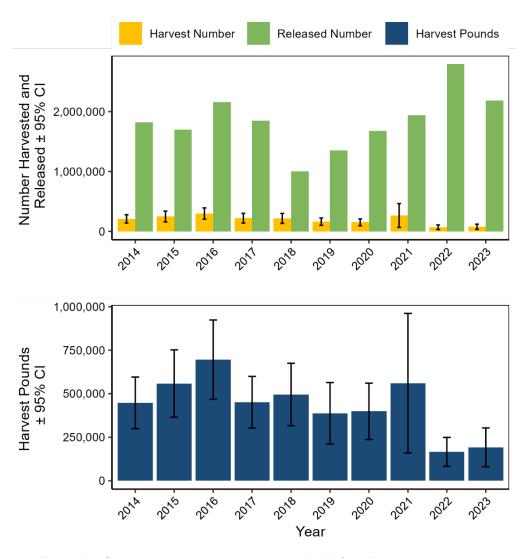

| 17          | 299,273           | 16           | 2,159,865                      | -                             | 17.37                   | 2.32                |
| 2015 | 558,303           | 18          | 249,166           | 18           | 1,697,523                      | -                             | 17.08                   | 2.24                |
| 2014 | 447,337           | 17          | 209,228           | 17           | 1,821,798                      | -                             | 16.97                   | 2.14                |

<sup>&</sup>lt;sup>1</sup> Flounder releases are not recorded to species; released number was calculated by assigning a ratio of observed flounder by species to reported flounder genus release estimates. PSEs are not available for this analysis.



Figure III.23 Flounder, Southern recreational catch in North Carolina by year.

Table III.29 Flounder, Southern recreational catch by state, 2023.

| State          | Harvest<br>Pounds | PSE<br>(lb) | Harvest<br>Number | PSE<br>(num) | Release<br>Number <sup>1</sup> | PSE<br>(release) <sup>1</sup> | Mean Length (inches) | Mean<br>Weight (lb) |
|----------------|-------------------|-------------|-------------------|--------------|--------------------------------|-------------------------------|----------------------|---------------------|
| East Florida   | 494,955           | 24          | 306,450           | 25           | -                              | -                             | 15.72                | 1.62                |
| Georgia        | 264,192           | 22          | 170