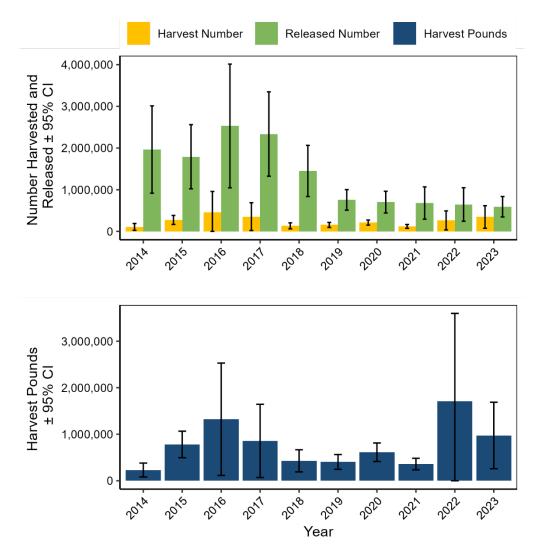

8,273           | 28          | 134,624           | 27           | 1,450,855         | 22               | 16.46                | 3.18                |
| 2017 | 856,081           | 47          | 355,544           | 48           | 2,336,352         | 22               | 16.04                | 2.41                |
| 2016 | 1,322,547         | 47          | 459,078           | 56           | 2,530,596         | 30               | 16.60                | 2.88                |
| 2015 | 780,876           | 19          | 276,126           | 20           | 1,791,758         | 22               | 16.91                | 2.83                |
| 2014 | 230,834           | 33          | 109,307           | 38           | 1,964,749         | 27               | 15.04                | 2.11                |



Figure III.19 Drum, Black recreational catch in North Carolina by year.

Table III.25 Drum, Black recreational catch by state, 2023.

| State          | Harvest<br>Pounds | PSE<br>(lb) | Harvest<br>Number | PSE<br>(num) | Release<br>Number | PSE<br>(release) | Mean Length (inches) | Mean<br>Weight (lb) |
|----------------|-------------------|-------------|-------------------|--------------|-------------------|------------------|----------------------|---------------------|
| Delaware       | 115               | 87          | 7                 | 80           | 29,231            | 49               | 28.41                | 15.44               |
| East Florida   | 3,097,376         | 33          | 657,786           | 24           | 960,813           | 27               | 18.44