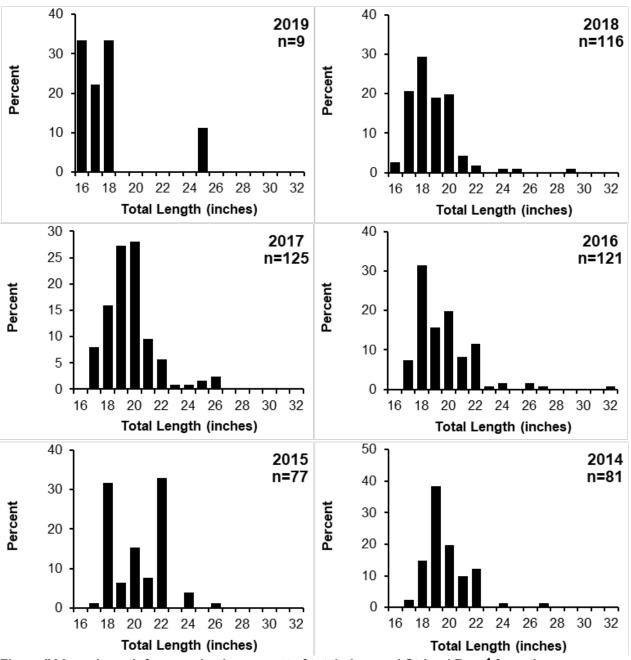

on - Braxton Rd.

Cowpen Landing

Spring Garden Cool Springs Glenbumie

ee's Landing

Brice's Creek Pollocksville

Union Point

Bridgeton

Lower Neuse

Maple Cypress

Hookerton Snow Hill

Grifton

Core Creek

Kinston - HWY 70

Seven Springs

Goldsboro HWY 117 Goldsboro HWY 581

Steven's Mills Road

Anderson Point Park

Smithfield

Milburnie Park

Richardson's Bridge

Williford Road

Cox's Ferry

Upper Neuse River

River Zones

Fayetteville

Map of study area including sampling sites and description of upper and lower zones.

Figure IV.1



Figure IV.2 Length frequencies by percent of total observed Striped Bass<sup>1</sup> from the Neuse River.

<sup>1</sup>Beginning in March 2019, harvest of Striped Bass is prohibited in the CSMA. No length or weight data is available from 2020-present.



Figure IV.3 Length frequencies by percent of total observed Striped Bass<sup>1</sup> from the Tar/Pamlico and Pungo rivers.

<sup>1</sup>Beginning in March 2019, harvest of Striped Bass is prohibited in the CSMA. No length or weight data is available from 2020-present.



Figure IV.4 Length frequencies by percent of total observed American Shad from the CSMA, 2023.



Figure IV.5 Length frequencies by percent of total observed Hickory Shad from the CSMA, 2023.

## **2023 CSMA CREEL SURVEY**

## Interview Form

| 1. INTERVIEWER ID                                                                                                              |                                         | 5. INTERVIEW TIME (use 2400 clock)                     |