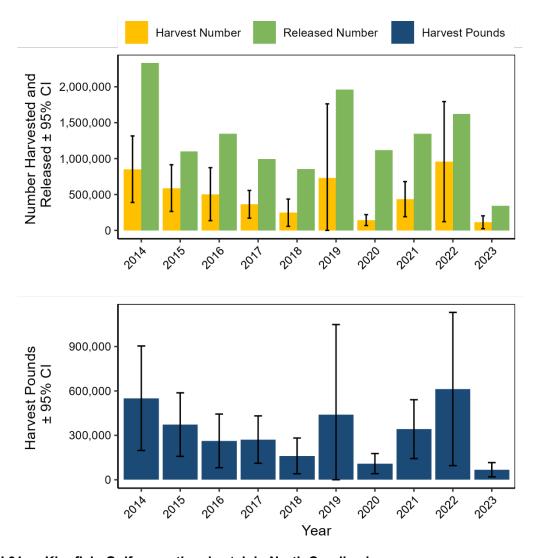

,465           | 29          | 589,899           | 28           | 1,098,398                      | -                             | 11.28                | 0.63                |
| 2014 | 550,685           | 33          | 852,684           | 28           | 2,329,105                      | -                             | 11.37                | 0.65                |
|      |                   |             |                   |              |                                |                               |                      |                     |

<sup>&</sup>lt;sup>1</sup> Kingfish releases are not recorded to species; released number was calculated by assigning a ratio of observed kingfish by species to reported kingfish genus release estimates. PSEs are not available for this analysis.



Figure III.31 Kingfish, Gulf recreational catch in North Carolina by year.

Table III.37 Kingfish, Gulf recreational catch by state, 2023.

| State          | Harvest<br>Pounds | PSE<br>(lb) | Harvest<br>Number | PSE<br>(num) | Release<br>Number <sup>1</sup> | PSE<br>(release) <sup>1</sup> | Mean Length (inches) | Mean<br>Weight (lb) |
|----------------|-------------------|-------------|-------------------|--------------|--------------------------------|-------------------------------|----------------------|---------------------|
| East Florida   | 610,417           | 73          | 879,050           | 69           | -                              | -                             | 11.88                | 0.69                |
| North Carolina | 67,515            | 37          | 113,917