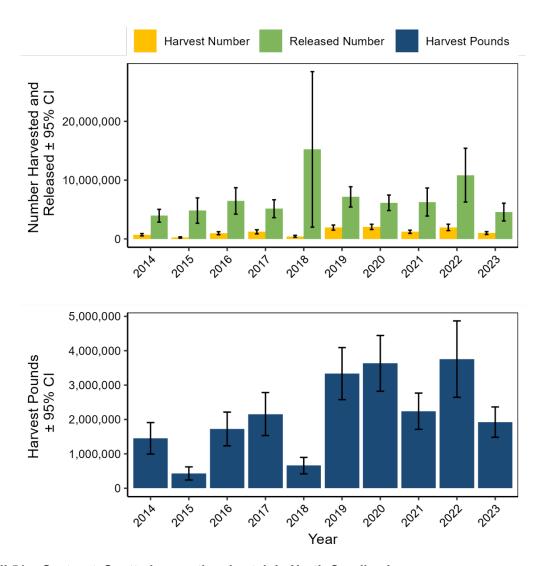

# **Licenses and Permits Issued**

NOTE: Data were derived from the NCDMF Fisheries Information Network (FIN) database and the NCWRC Alvin/Go Outdoors North Carolina System. Most licenses and permits issued by NCDMF are valid for one fiscal year. A fiscal year runs from July to June. For example: FY2024 = July 1, 2023 – June 30, 2024. Calendar year (Jan 1 – Dec 31) is presented if not noted as fiscal year. More detailed information can be found in other statistical reports provided on the Division's website or through a custom data request.

Table I.1 Number of licenses and permits issued by fiscal year.

| Fiscal Year | Number of Licenses | Number of Permits | Total Number Issued <sup>1</sup> |
|-------------|--------------------|-------------------|----------------------------------|
| 2024        | 15,671             | 2,915             | 18,586                           |
| 2023        | 16,273             | 3,061             | 19,334                           |
| 2022        | 16,687             | 3,114             | 19,801                           |
| 2021        | 16,779             | 3,142             | 19,921                           |
| 2020        | 16,796             | 3,161             | 19,957                           |
| 2019        | 16,987             | 3,289             | 20,276                           |
| 2018        | 18,185             | 3,525             | 21,710                           |
| 2017        | 18,934             | 3,535             | 22,469                           |
| 2016        | 20,062             | 3,830             | 23,892                           |
| 2015        | 21,654             | 3,571             | 25,225                           |