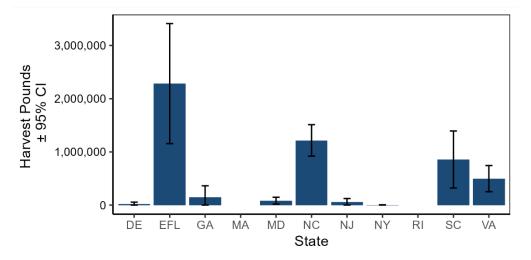

| 72           | 11,370            | 74               | 12.94                | 0.84                |
| North Carolina | 1,216,236         | 12          | 1,204,175         | 13           | 1,293,628         | 17               | 14.43                | 1.01                |
| Rhode Island   | 0                 | -           | 0                 | -            | 2,000             | 89               | -                    | -                   |
| South Carolina | 857,266           | 32          | 944,745           | 30           | 1,487,206         | 31               | 14.09                | 0.91                |
| Virginia       | 497,525           | 25          | 498,878           | 26           | 297,903           | 41               | 14.8                 | 1                   |





Figure III.40 Mackerel, Spanish recreational catch by state, 2023.

Table III.46 Perch, Silver recreational catch in North Carolina by year.

| Year | Harvest<br>Pounds | PSE<br>(lb) | Harvest<br>Number | PSE<br>(num) | Release<br>Number | PSE<br>(release) | Mean Length (inches) | Mean Weight (lb) |
|------|-------------------|-------------|-------------------|--------------|-------------------|------------------|----------------------|------------------|
| 2023 | 1,092             | 76          | 3,811             | 72           | 93,074            | 53               | 8.20                 | 0.29             |
| 2022 | 776               | 52          | 4,432             | 59           | 157,214           | 40               | 7.26                 | 0.18             |
| 2021 | 34,609