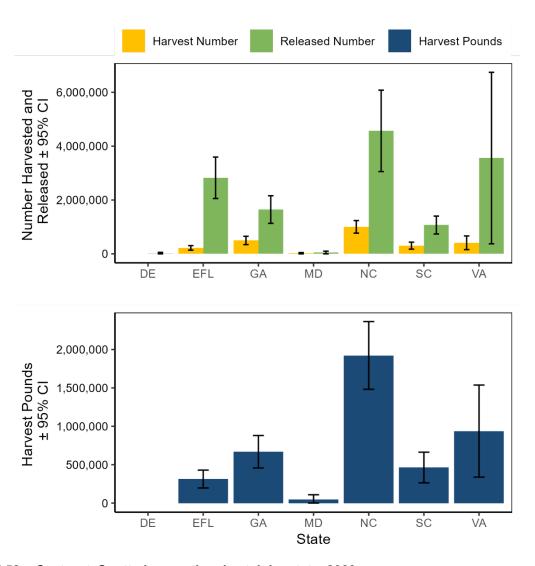

# **Licenses and Permits Issued**

NOTE: Data were derived from the NCDMF Fisheries Information Network (FIN) database and the NCWRC Alvin/Go Outdoors North Carolina System. Most licenses and permits issued by NCDMF are valid for one fiscal year. A fiscal year runs from July to June. For example: FY2024 = July 1, 2023 – June 30, 2024. Calendar year (Jan 1 – Dec 31) is presented if not noted as fiscal year. More detailed information can be found in other statistical reports provided on the Division's website or through a custom data request.

Table I.1 Number of licenses and permits issued by fiscal year.

| Fiscal Year | Number of Licenses | Number of Permits | Total Number Issued <sup>1</sup> |
|-------------|--------------------|-------------------|----------------------------------|
| 2024        | 15,671             | 2,915             | 18,586                           |
| 2023        | 16,273             | 3,061             | 19,334                           |
| 2022        | 16,687             | 3,114             | 19,801                           |
| 2021        | 16,779             | 3,142             | 19,921                           |
| 2020        | 16,796             | 3,161             | 19,957                           |
| 2019        | 16,987             | 3,289             | 20,276                           |
| 2018        | 18,185             | 3,525             | 21,710                           |
| 2017        | 18,934             | 3,535             | 22,469                           |
| 2016        | 20,062             | 3,830             | 23,892                           |
| 2015        | 21,654             | 3,571             | 25,225                           |