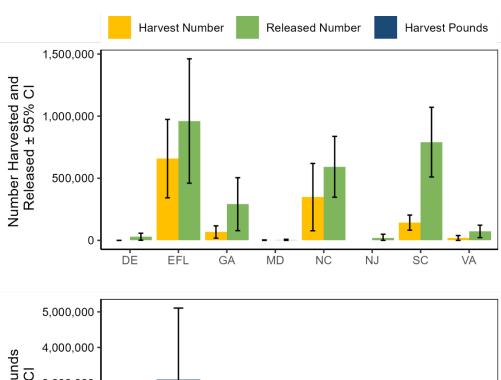

| 75           | 3,908             | 62               | 22.82                | 8.9                 |
| New Jersey     | 0                 | -           | 0                 | -            | 18,252            | 86               | -                    | -                   |
| North Carolina | 973,869           | 37          | 348,374           | 40           | 591,980           | 21               | 16.78                | 2.8                 |
| South Carolina | 433,013           | 25          | 142,438           | 22           | 791,140           | 18               | 16.78                | 3.04                |
| Virginia       | 351,895           | 71          | 18,587            | 56           | 71,964            | 36               | 30.46                | 18.93               |



Spund 3,000,000 - 1,000,000 - 1,000,000 - 1,000,000 - DE EFL GA MD NC NJ SC VA

Figure III.20 Drum, Black recreational catch by state, 2023.

Table III.26 Drum, Red recreational catch in North Carolina by year.

| Year | Harvest<br>Pounds | PSE<br>(lb) | Harvest<br>Number | PSE<br>(num) | Release<br>Number | PSE<br>(release) | Mean Length<br>(inches) | Mean<br>Weight (lb) |
|------|-------------------|-------------|-------------------|--------------|-------------------|------------------|-------------------------|---------------------|
| 2023 | 1,120,661         | 16          | 232,133           | 14           | 1,439,370         | 14               | 22.57                   | 4.83                |
| 2022 | 1,615,108         | 15          | 336,280           | 15           | 2,160,742