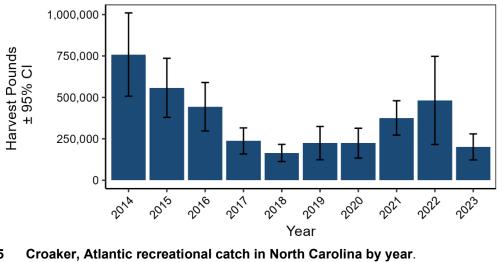

10           481,721         28         1,110,382         28         7,914,042         18         9.30           376,121         14         1,066,533         14         9,539,047         12         8.85           223,685         21         673,377         22         5,560,605         14         8.92           224,337         23         651,268         21         3,634,211         12         9.02           164,644         16         472,917         16         4,311,368         13         8.89           237,160         17         666,930         17         4,631,445         13         9.03           443,728         17         1,109,570         16         7,254,382         15         9.26           557,735         16         1,437,019         15         9,632,560         11         9.22 |





Figure III.15 Croaker, Atlantic recreational catch in North Carolina by year.

Table III.21 Croaker, Atlantic recreational catch by state, 2023.

| State          | Harvest<br>Pounds | PSE<br>(lb) | Harvest<br>Number | PSE<br>(num) | Release<br>Number | PSE<br>(release) | Mean Length (inches) | Mean<br>Weight (lb) |
|----------------|-------------------|-------------|-------------------|--------------|-------------------|------------------|----------------------|---------------------|
| Delaware       | 42,567            | 39          | 86,227            | 35           | 588,623           | 20               | 9.57                 | 0.49                |
| East Florida   | 584,977           | 44          | 890,684           | 37           | 1,166,700         | 24               | 11.25