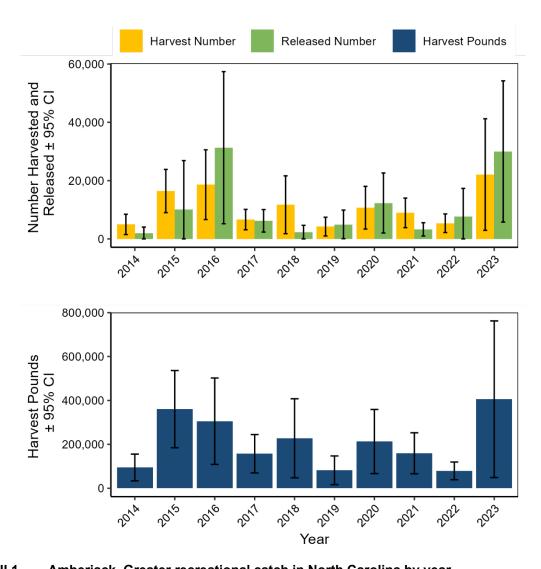

44         30,009         41         32.64           79,265         26         5,387         30         7,694         64         29.78           159,419         30         8,946         29         3,301         35         32.50           212,826         35         10,714         35         12,326         43         34.03           81,769         41         4,236         39         4,980         50         32.89           227,441         40         11,742         43         2,243         56         34.23           157,091         28         6,653         27         6,229         32         35.09           305,372         33         18,608         33         31,318         42         32.01           360,417         25         16,436         23         10,128         84         34.28 |



Figure III.1 Amberjack, Greater recreational catch in North Carolina by year.

Table III.7 Amberjack, Greater recreational catch by state, 2023.

| State          | Harvest<br>Pounds | PSE<br>(lb) | Harvest<br>Number | PSE<br>(num) | Release<br>Number | PSE<br>(release) | Mean Length (inches) | Mean<br>Weight (lb) |
|----------------|-------------------|-------------|-------------------|--------------|-------------------|------------------|----------------------|---------------------|
| East Florida   | 577,306           | 30          | 36,218            | 29           | 5,898             | 89               | 30.13                | 15.94               |
| Georgia        | 269               | 108         | 16                | 108          | 6                 | 106              | 30.94