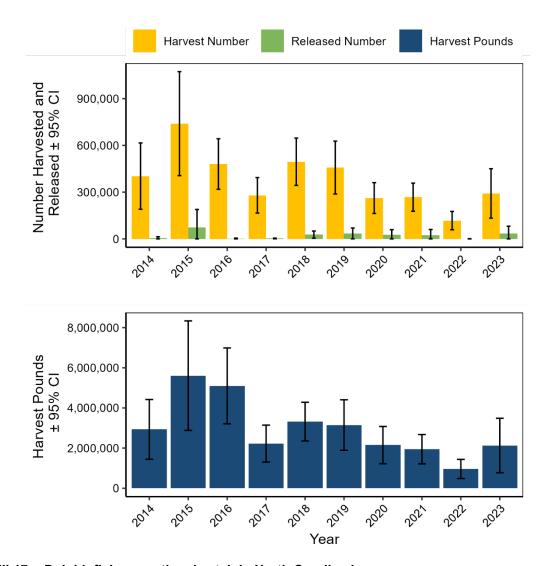

|
| 2018 | 3,318,532         | 15          | 495,435           | 16           | 27,959            | 42               | 25.58                | 6.70             |
| 2017 | 2,223,509         | 21          | 279,932           | 21           | 3,035             | 39               | 28.02                | 7.94             |
| 2016 | 5,099,647         | 19          | 480,860           | 17           | 2,520             | 61               | 31.10                | 10.61            |
| 2015 | 5,610,008         | 25          | 740,023           | 23           | 73,872            | 80               | 27.04                | 7.58             |
| 2014 | 2,933,166         | 26          | 403,203           | 27           | 6,731             | 56               | 26.99                | 7.27             |



Figure III.17 Dolphinfish recreational catch in North Carolina by year.

Table III.23 Dolphinfish recreational catch by state, 2023.

| State          | Harvest<br>Pounds | PSE<br>(lb) | Harvest<br>Number | PSE<br>(num) | Release<br>Number | PSE<br>(release) | Mean Length (inches) | Mean<br>Weight (lb) |
|----------------|-------------------|-------------|-------------------|--------------|-------------------|------------------|----------------------|---------------------|
| Connecticut    | 10,509            | 88          | 4,205             | 91           | 0                 | -                | 18.69                | 2.5                 |
| Delaware       | 29,188            | 56          | 26,189            | 61           | 5,560             | 64               | 14.25