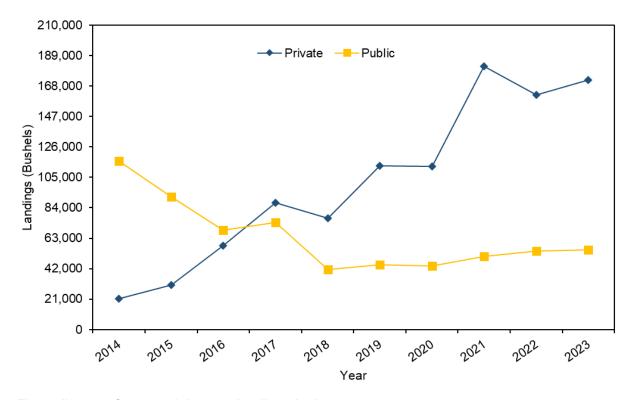

,399 | 91,689               | \$3,419,230 | 15,748 | 122,579              | \$3,936,572 | 17,145 |
| 2014 | 21,246               | \$452,086   | 1,569 | 116,330              | \$4,092,151 | 18,959 | 137,576              | \$4,544,236 | 20,528 |

<sup>&</sup>lt;sup>1</sup>Totals trips may not equal the sum of private trips and public trips due to some trips recording harvest from both bottom types.

<sup>2</sup>Oysters are reported to the Trip Ticket Program as either bushels or numbers. When numbers are reported, a conversion factor of 0.13 is applied to estimate the pounds of meat per oyster. A conversion factor of 5.29 pounds of meat per bushel is used to estimate bushels from oysters reported by number. This differs from the Lease Program, which uses a count of 300 oysters per bushel.



Figure II.3 Commercial oyster landings by bottom type.

Table II.7 Commercial Hard Clam landings by year and bottom type.<sup>1</sup>

|      | F         | Private |       |            | Public    |        |            | Total     |        |
|------|-----------|---------|-------|------------|-----------|--------|------------|-----------|--------|
| Year | Numbers   | Value   | Trips | Numbers    | Value     | Trips  | Numbers    | Value     | Trips  |
| 2023 | 836,026   | 202,861 | 727   | 2,885,931  | 610,993   | 5,124  | 3,721,957  | 813,853   | 5,851  |
| 2022 | 597,378   | 257,744 | 471   | 3,825,604  | 889,910   | 6,227  | 4,422,982  | 1,147,654 | 6,696  |
| 2021 | 750,383   | 174,186 | 547   | 3,552,306  | 730,276   | 5,160  | 4,302,689  | 904,462   | 5,671  |
| 2020 | 279,316   |