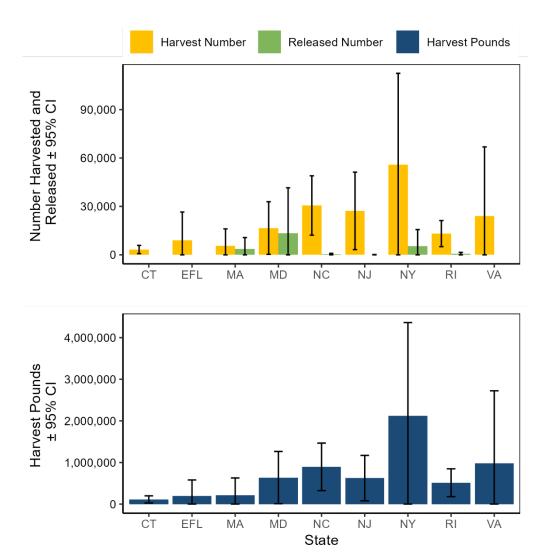

| 45           | 58                | 100              | 30.21                | 22.96               |
| New York       | 2,122,854         | 54          | 55,765            | 52           | 5,352             | 98               | 39.06                | 38.07               |
| North Carolina | 895,304           | 32          | 30,588            | 31           | 467               | 49               | 34.65                | 29.27               |
| Rhode Island   | 514,516           | 33          | 13,148            | 31           | 725               | 56               | 39.88                | 39.13               |
| Virginia       | 981,128           | 91          | 24,076            | 91           | 0                 | -                | 40.05                | 40.75               |



Figure III.62 Tuna, Yellowfin recreational catch by state, 2023.

Table III.68 Tunny, Little (False Albacore) recreational catch in North Carolina by year.

| Year | Harvest<br>Pounds | PSE<br>(lb) | Harvest<br>Number | PSE<br>(num) | Release<br>Number | PSE<br>(release) | Mean Length (inches) | Mean Weight (lb) |
|------|-------------------|-------------|-------------------|--------------|-------------------|------------------|----------------------|------------------|
| 2023 | 168,654           | 20          | 31,443            | 22           | 25,405            | 38               | 21.10                | 5.36             |
| 2022 | 234,922           | 25          | 38,772            | 27           | 127,255           | 41               | 21.96                | 6.06             |
| 202