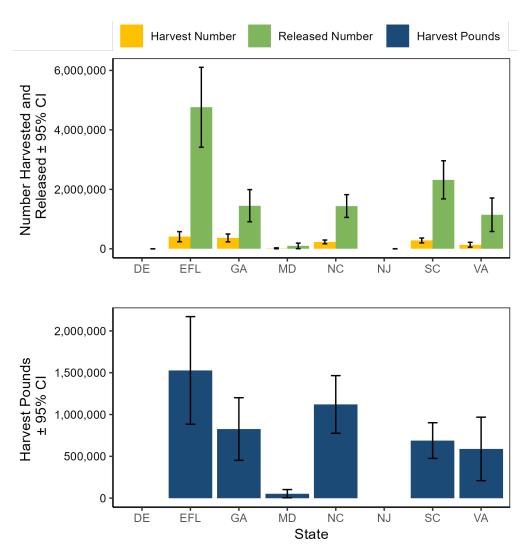

| 45           | 98,500            | 48               | 18.66                | 2.98                |
| New Jersey     | 0                 | -           | 0                 | -            | 881               | 102              | -                    | -                   |
| North Carolina | 1,120,661         | 16          | 232,133           | 14           | 1,439,370         | 14               | 22.57                | 4.83                |
| South Carolina | 688,722           | 16          | 280,527           | 15           | 2,320,184         | 14               | 17.78                | 2.46                |
| Virginia       | 588,763           | 33          | 137,063           | 31           | 1,145,885         | 25               | 21.45                | 4.3                 |



Figure III.22 Drum, Red recreational catch by state, 2023.

Table III.28 Flounder, Southern recreational catch in North Carolina by year.

| Year | Harvest<br>Pounds | PSE<br>(lb) | Harvest<br>Number | PSE<br>(num) | Release<br>Number <sup>1</sup> | PSE<br>(release) <sup>1</sup> | Mean Length<br>(inches) | Mean<br>Weight (lb) |
|------|-------------------|-------------|-------------------|--------------|--------------------------------|-------------------------------|-------------------------|---------------------|
| 2023 | 192,168           | 30          | 77,885            | 28           | 2,185,629                      | -                             | 17.97                   | 2.47                |
| 2022 | 166,102           | 26          | 70,945            | 28           | 2,792,14