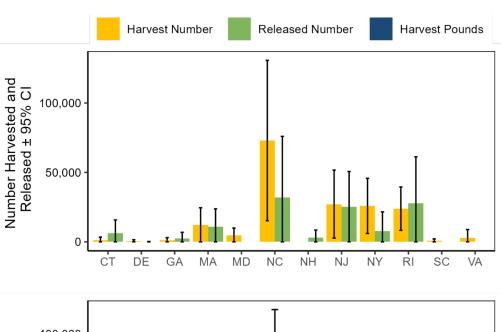

| 39           | 7,618             | 94               | 16.47                | 2.88                |
| North Carolina | 268,260           | 37          | 72,973            | 40           | 31,929            | 70               | 17.75                | 3.68                |
| Rhode Island   | 44,504            | 34          | 23,891            | 33           | 27,654            | 62               | 14.43                | 1.86                |
| South Carolina | 1,491             | 90          | 751               | 90           | 0                 | -                | 15.63                | 1.98                |
| Virginia       | 5,805             | 110         | 2,803             | 110          | 0                 | -                | 15.75                | 2.07                |





Figure III.12 Bonito, Atlantic recreational catch by state, 2023.

Table III.18 Cobia recreational catch in North Carolina by year.

| Year | Harvest<br>Pounds | PSE<br>(lb) | Harvest<br>Number | PSE<br>(num) | Release<br>Number | PSE<br>(release) | Mean Length (inches) | Mean Weight (lb) |
|------|-------------------|-------------|-------------------|--------------|-------------------|------------------|----------------------|------------------|
| 2023 | 12,523            | 51          | 629               | 53           | 32,590            | 40               | 35.90                | 19.92            |
| 2022 | 306,411           | 45          | 12,330            | 47           | 46,777            | 27               | 41.76                | 24.85            |
| 2021 | 356,340