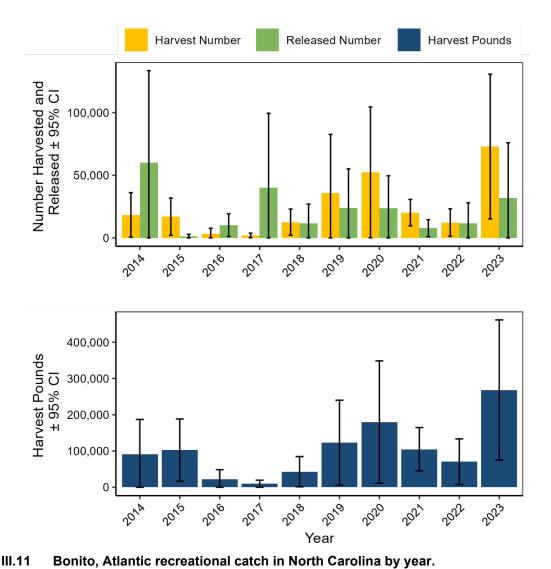

,879            | 50          | 12,576            | 42           | 11,745            | 66               | 18.07                   | 3.41             |
| 2017 | 9,578             | 53          | 1,999             | 46           | 40,094            | 76               | 18.80                   | 4.79             |
| 2016 | 22,127            | 60          | 3,411             | 65           | 10,196            | 45               | 21.49                   | 6.49             |
| 2015 | 102,408           | 43          | 16,973            | 45           | 1,325             | 61               | 21.57                   | 6.03             |
| 2014 | 91,228            | 54          | 18,380            | 49           | 59,925            | 63               | 20.07                   | 4.96             |



Figure III.11 Bonito, Atlantic recreational catch in North Carolina by year.

Table III.17 Bonito, Atlantic recreational catch by state, 2023.

| State          | Harvest<br>Pounds | PSE<br>(lb) | Harvest<br>Number | PSE<br>(num) | Release<br>Number | PSE<br>(release) | Mean Length (inches) | Mean<br>Weight (lb) |
|----------------|-------------------|-------------|-------------------|--------------|-------------------|------------------|----------------------|---------------------|
| Connecticut    | 2,537             | 87          | 1,275             | 87           | 6,343             | 76               | 14.88                | 1.99                |
| Delaware       | 1,319             | 86          | 571               | 86           | 88                | 86               | 15.82