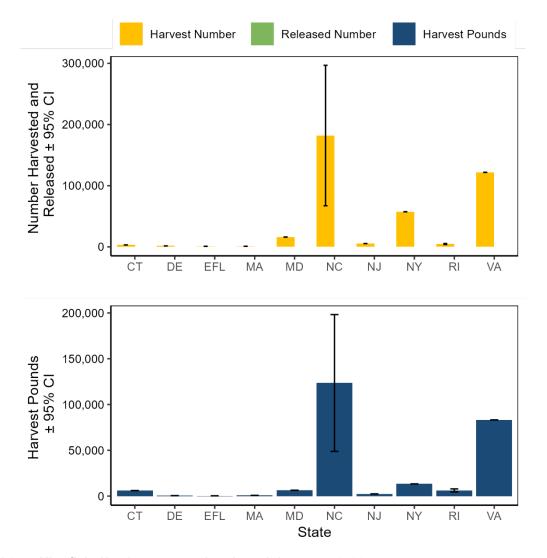

# **Dealer Permits for Commercial Fishery Quota Monitoring**

- Striped Bass Dealer Permit with Validation Areas of Atlantic Ocean, Albemarle Sound Management Area (ASMA), Central Area, and Southern Area
- Atlantic Ocean Flounder Dealer Permit
- Spiny Dogfish Dealer Permit
- Black Sea Bass North of Cape Hatteras Dealer Permit
- Estuarine Flounder Dealer Permit with Reporting Categories and Validation Areas of Mobile North, Mobile South, Pound Net North, Pound Net Central, and Pound Net South
- Atlantic Ocean American Shad Dealer Permit (this permit was discontinued in June 2004)
- ASMA River Herring Dealer Permit (this permit was discontinued in April 2019)

These permits allow the NCDMF to monitor fisheries under a quota or allocation scheme and allow a licensed dealer to possess, sell, or offer for sale designated fish within the specified limits from commercial fishermen. These specific limits are established by rule or proclamation. Fish dealers having more than one location must be issued a permit for each location where the dealer wishes to purchase fish. There are daily reporting requirements during open seasons.