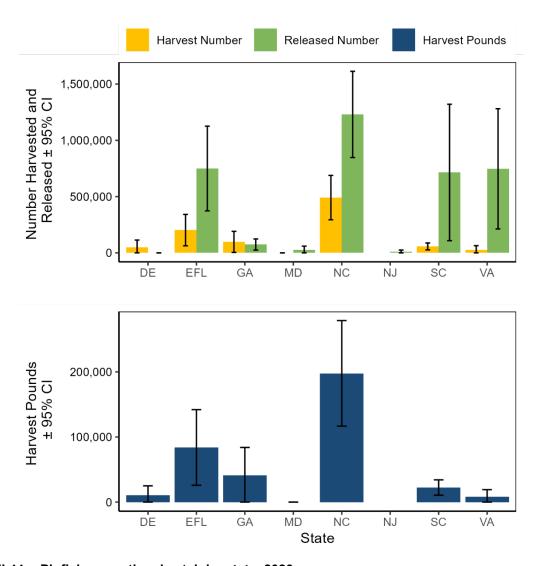

| 50           | 26,519            | 64               | 6.82                 | 0.28                |
| New Jersey     | 0                 | -           | 0                 | -            | 8,303             | 100              | -                    | -                   |
| North Carolina | 197,723           | 21          | 490,705           | 20           | 1,230,152         | 16               | 7.94                 | 0.4                 |
| South Carolina | 22,433            | 27          | 56,748            | 28           | 714,501           | 43               | 7.97                 | 0.4                 |
| Virginia       | 8,209             | 68          | 26,240            | 73           | 747,003           | 36               | 7.43                 | 0.31                |



Figure III.44 Pigfish recreational catch by state, 2023.

Table III.50 Pinfish recreational catch in North Carolina by year.

| Year | Harvest<br>Pounds | PSE<br>(lb) | Harvest<br>Number | PSE<br>(num) | Release<br>Number | PSE<br>(release) | Mean Length (inches) | Mean Weight (lb) |
|------|-------------------|-------------|-------------------|--------------|-------------------|------------------|----------------------|------------------|
| 2023 | 352,853           | 20          | 1,328,754         | 20           | 12,293,983        | 12               | 6.90                 | 0.27             |
| 2022 | 151,153           | 25          | 1,016,021         | 25           | 11,083,511        | 13               | 6.27                 | 0.15             |
| 2021 | 167,331           | 25