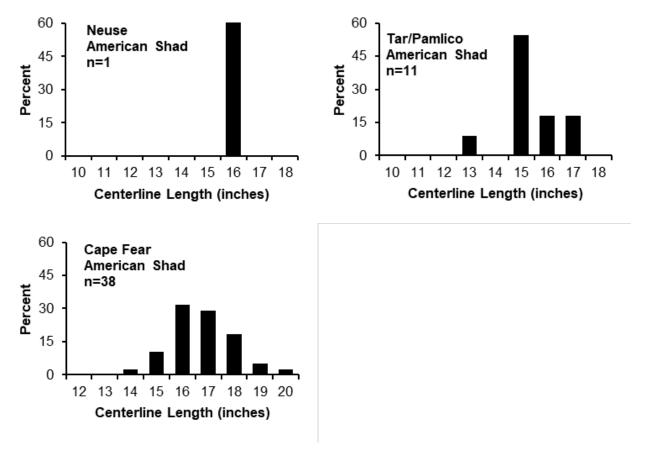

581

Steven's Mills Road

Anderson Point Park

Smithfield

Milburnie Park

Richardson's Bridge

Williford Road

Cox's Ferry

Upper Neuse River

River Zones

Fayetteville

Map of study area including sampling sites and description of upper and lower zones.

Figure IV.1



Figure IV.2 Length frequencies by percent of total observed Striped Bass<sup>1</sup> from the Neuse River.

<sup>1</sup>Beginning in March 2019, harvest of Striped Bass is prohibited in the CSMA. No length or weight data is available from 2020-present.



Figure IV.3 Length frequencies by percent of total observed Striped Bass<sup>1</sup> from the Tar/Pamlico and Pungo rivers.

<sup>1</sup>Beginning in March 2019, harvest of Striped Bass is prohibited in the CSMA. No length or weight data is available from 2020-present.



Figure IV.4 Length frequencies by percent of total observed American Shad from the CSMA, 2023.



Figure IV.5 Length frequencies by percent of total observed Hickory Shad from the CSMA, 2023.

## **2023 CSMA CREEL SURVEY**

## Interview Form

| 1. INTERVIEWER ID                                                                                                              |                                         | 5. INTERVIEW TIME (use 2400 clock)                     |                                                                                                         | 8. PERIOD                                                      |
|--------------------------------------------------------------------------------------------------------------------------------|------------------------