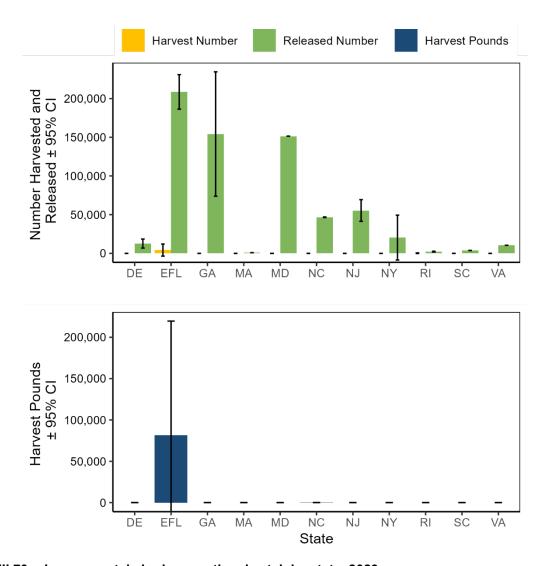

|
| Rhode Island   | 0                 | -           | 171               | 100          | 2,249             | 12               | -                                    | -                                |
| South Carolina | 0                 | -           | 0                 | -            | 3,745             | 0                | -                                    | -                                |
| Virginia       | 0                 | -           | 0                 | -            | 10,420            | 0                | -                                    | -                                |

<sup>&</sup>lt;sup>1</sup> Multiple species of sharks are reported for this category, mean length and weight by individual species of shark are available upon request.



Figure III.70 Large coastal shark recreational catch by state, 2023.

Table III.76 Small coastal shark recreational catch in North Carolina by year.

| Year | Harvest<br>Pounds | PSE<br>(lb) | Harvest<br>Number | PSE<br>(num) | Release<br>Number | PSE<br>(release) | Mean Length<br>(inches) <sup>1</sup> | Mean Weight (lb) <sup>1</sup> |
|------|-------------------|-------------|-------------------|--------------|-------------------|------------------|--------------------------------------|-------------------------------|
| 2023 | 25,172            | 47          | 3,771             | 43           | 65,203            | 29               | -                                    | -                             |
| 2022 | 16,909            | 46          | 1,698             | 43           | 30,202