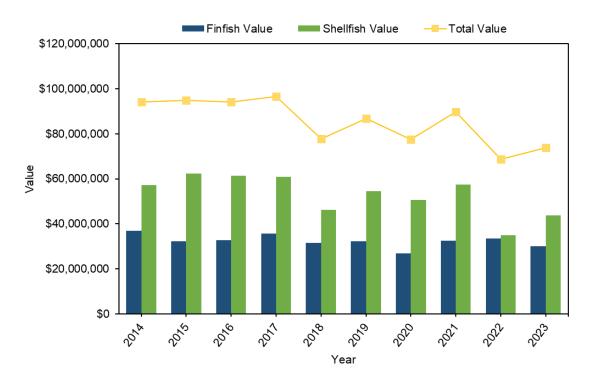

able II.2 Annual number of dealers, participants, vessels, and trips for North Carolina.

| Year | Dealers | Trips   | Participants | Vessels |
|------|---------|---------|--------------|---------|
| 2023 | 522     | 87,119  | 2,082        | 2,257   |
| 2022 | 512     | 86,849  | 2,163        | 2,419   |
| 2021 | 512     | 93,027  | 2,286        | 2,607   |
| 2020 | 531     | 92,910  | 2,346        | 2,798   |
| 2019 | 532     | 100,485 | 2,535        | 2,857   |
| 2018 | 547     | 100,628 | 2,652        | 2,907   |
| 2017 | 532     | 126,659 | 2,945        | 3,231   |
| 2016 | 575     | 132,221 | 2,976        | 3,182   |
| 2015 | 610     | 138,234 | 3,137        | 3,427   |
| 2014 | 606     | 140,663 | 3,175        | 3,417   |



Figure II.1 Commercial landings of finfish and shellfish.



Figure II.2 Ex-vessel value of finfish and shellfish landings.

Table II.3 Commercial landings of select species of finfish and shellfish.

|                      | 20         | 23           | 20        | 022                                         | 2021       |              |  |
|----------------------|------------|--------------|-----------|---------------------------------------------|------------|--------------|--|
| Species              | Pounds     | Value        | Pounds    | Value                                       | Pounds     | Value        |  |
| Amberjack            | 208,877    | \$246,497    | 183,009   | \$233,713                                   | 229,788    | \$288,028    |  |
| Bass, Sea            | 119,210    | \$367,759    | 162,027   | \$551,559