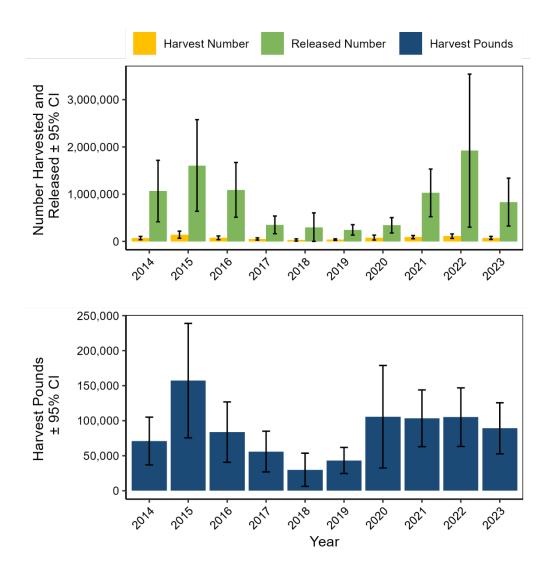

|
| 2018 | 29,924            | 40          | 30,935            | 40           | 299,496           | 52               | 13.40                | 0.97             |
| 2017 | 55,944            | 26          | 51,795            | 24           | 351,433           | 27               | 14.18                | 1.08             |
| 2016 | 83,702            | 26          | 77,341            | 26           | 1,091,422         | 27               | 13.99                | 1.08             |
| 2015 | 157,269           | 26          | 143,543           | 27           | 1,608,036         | 31               | 14.05                | 1.10             |
| 2014 | 70,988            | 24          | 71,912            | 25           | 1,067,230         | 31               | 13.83                | 0.99             |



Figure III.67 Weakfish recreational catch in North Carolina by year.

Table III.73 Weakfish recreational catch by state, 2023.

| State          | Harvest<br>Pounds | PSE<br>(lb) | Harvest<br>Number | PSE<br>(num) | Release<br>Number | PSE<br>(release) | Mean Length (inches) | Mean<br>Weight (lb) |
|----------------|-------------------|-------------|-------------------|--------------|-------------------|------------------|----------------------|---------------------|
| Connecticut    | 1,851             | 68          | 3,624             | 92           | 14,122            | 94               | 10.19                | 0.51                |
| Delaware       | 18,812            | 47          | 9,342             | 38           | 123,276           | 30               | 17.05                | 2.01