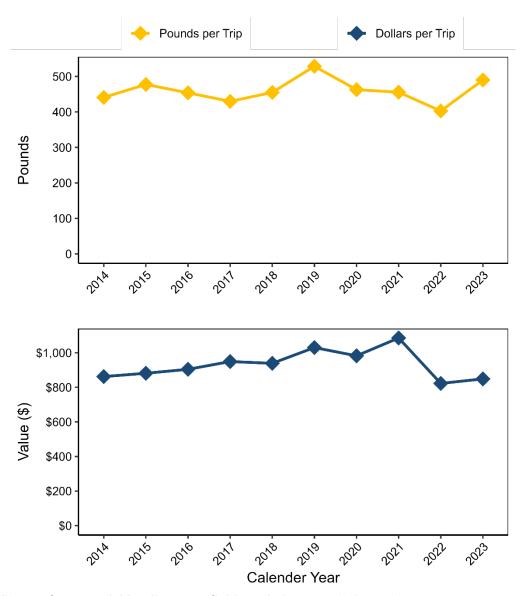

2,005,230 | \$121,272                                       | 8,359                          | \$114,267                                      | \$405,059                                  |  |

<sup>&</sup>lt;sup>1</sup>As reported by the NCDMF Trip Ticket Program.

<sup>&</sup>lt;sup>3</sup>Represents both full-time and part-time jobs.



Figure VI.1 Average price per pound of annual commercial landings, converted to 2023 dollars.<sup>1</sup>

<sup>1</sup>Annual prices converted to 2022 dollars using Federal Reserve Bank of Minneapolis Consumer Price Index value.

<sup>&</sup>lt;sup>2</sup>Economic impacts calculated using the NCDMF commercial fishing economic impact model and IMPLAN economic impact modeling software. Economic impact estimates are for the state economy of North Carolina.



Figure VI.2 Commercial landings per fishing trip by year, 2014–2023. 

<sup>1</sup>Annual prices converted to 2023 dollars using Federal Reserve Bank of Minneapolis Consumer Price Index value.



Figure VI.3 Commercial ex-vessel value per participant and vessel by year, 2014–2023. 

Annual prices converted to 2023 dollars using Federal Reserve Bank of Minneapolis Consumer Price Index value.



Figure VI.4 Commercial landings per participant and vessel by year, 2004–2023. 

<sup>1</sup>Annual prices converted to 2023 dollars using Federal Reserve Bank of Minneapolis Consumer Price Index value.

Table VI.10 Top five recreational species by total directed and landed fishing trips.

| 2023 |                        | 2022               |                        | 2021               |