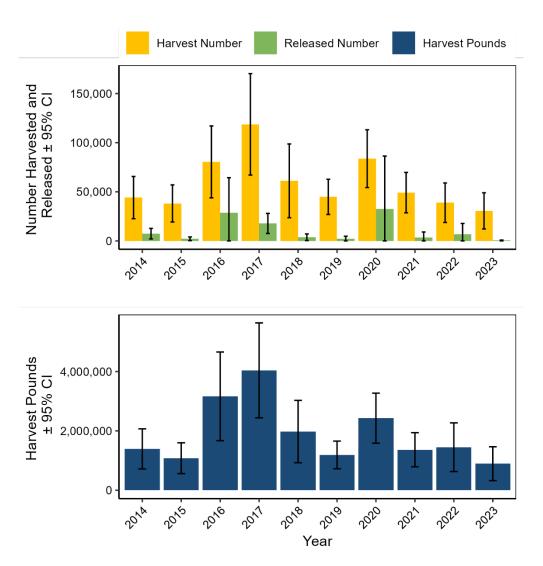

|
| 2018 | 1,977,741         | 27          | 61,171            | 31           | 3,739             | 46               | 36.23                | 32.33            |
| 2017 | 4,040,504         | 20          | 118,659           | 22           | 17,812            | 29               | 37.67                | 34.05            |
| 2016 | 3,164,911         | 24          | 80,458            | 23           | 28,643            | 64               | 39.33                | 39.34            |
| 2015 | 1,079,798         | 24          | 38,199            | 25           | 2,196             | 44               | 34.99                | 28.27            |
| 2014 | 1,392,966         | 25          | 44,151            | 25           | 7,460             | 37               | 36.53                | 31.55            |



Figure III. 61 Tuna, Yellowfin recreational catch in North Carolina by year.

Table III.67 Tuna, Yellowfin recreational catch by state, 2023.

| State          | Harvest<br>Pounds | PSE<br>(lb) | Harvest<br>Number | PSE<br>(num) | Release<br>Number | PSE<br>(release) | Mean Length (inches) | Mean<br>Weight (lb) |
|----------------|-------------------|-------------|-------------------|--------------|-------------------|------------------|----------------------|---------------------|
| Connecticut    | 112,413           | 39          | 3,305             | 40           | 0                 | -                | 37.86                | 34.01               |
| East Florida   | 195,944           | 100         | 8,966             | 100          | 0                 | -                | 29.66