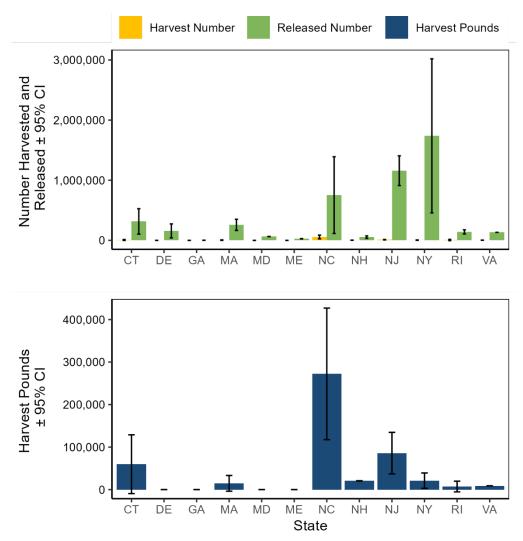

# **Licenses and Permits Issued**

NOTE: Data were derived from the NCDMF Fisheries Information Network (FIN) database and the NCWRC Alvin/Go Outdoors North Carolina System. Most licenses and permits issued by NCDMF are valid for one fiscal year. A fiscal year runs from July to June. For example: FY2024 = July 1, 2023 – June 30, 2024. Calendar year (Jan 1 – Dec 31) is presented if not noted as fiscal year. More detailed information can be found in other statistical reports provided on the Division's website or through a custom data request.

Table I.1 Number of licenses and permits issued by fiscal year.

| Fiscal Year | Number of Licenses | Number of Permits | Total Number Issued <sup>1</sup> |
|-------------|--------------------|-------------------|----------------------------------|
| 2024        | 15,671             | 2,915             | 18,586                           |
| 2023        | 16,273             | 3,061             | 19,334                           |
| 2022        | 16,687             | 3,114             | 19,801                           |
| 2021        | 16,779             | 3,142             | 19,921                           |
| 2020        | 16,796             | 3,161             | 19,957                           |
| 2019        | 16,987             | 3,289             | 20,276                           |
| 2018        | 18,185             | 3,525             | 21,710                           |
| 2017        | 18,934             | 3,535             | 22,469                           |
| 2016        | 20,062             | 3,830             | 23,892                           |
| 2015        | 21,654             | 3,571             | 25,225                           |