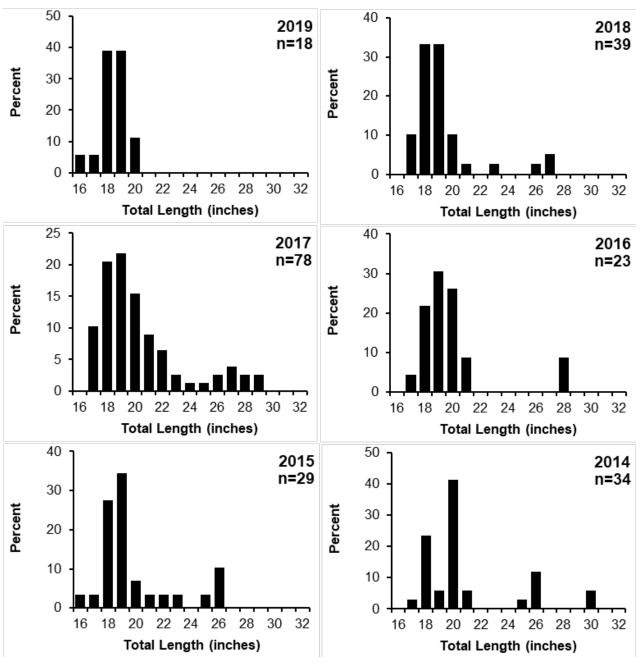

rs "\$0.00." Lodging not included because of low response

rate.

2 Cape Fear data only sampled from March–May.

3 Creel sampling was suspended from March 18, 2020 through June 1, 2020, due to the State of North Carolina COVID-19 Safety Protocols.



Kinston - Braxton Rd.

Cowpen Landing

Spring Garden Cool Springs Glenbumie

ee's Landing

Brice's Creek Pollocksville

Union Point

Bridgeton

Lower Neuse

Maple Cypress

Hookerton Snow Hill

Grifton

Core Creek

Kinston - HWY 70

Seven Springs

Goldsboro HWY 117 Goldsboro HWY 581

Steven's Mills Road

Anderson Point Park

Smithfield

Milburnie Park

Richardson's Bridge

Williford Road

Cox's Ferry

Upper Neuse River

River Zones

Fayetteville

Map of study area including sampling sites and description of upper and lower zones.

Figure IV.1



Figure IV.2 Length frequencies by percent of total observed Striped Bass<sup>1</sup> from the Neuse River.

<sup>1</sup>Beginning in March 2019, harvest of Striped Bass is prohibited in the CSMA. No length or weight data is available from 2020-present.



Figure IV.3 Length frequencies by percent of total observed Striped Bass<sup>1</sup> from the Tar/Pamlico and Pungo rivers.

<sup>1</sup>Beginning in March 2019, harvest of Striped Bass is prohibited in the CSMA. No length or weight data is available from 2020-present.



Figure IV.4 Length frequencies by percent of total observed American Shad from the CSMA, 2023.



Figure IV.5 Length frequencies by percent of total observed Hickory Shad from the CSMA, 2023.

## **2023 CSMA CREEL SURVEY**

## Interview Form

| 1. INTERVIEWER ID