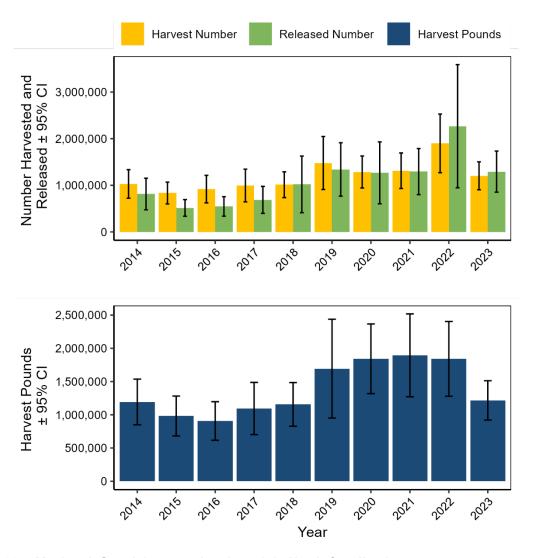

,841,527         16         1,898,755         17         2,268,283         30         14.11           1,894,535         17         1,312,929         15         1,294,525         20         15.82           1,843,314         14         1,286,131         14         1,267,210         27         15.60           1,694,247         22         1,478,890         20         1,340,366         22         14.99           1,156,702         14         1,012,889         14         1,019,418         30         15.04           1,094,778         18         995,706         18         688,062         21         14.76           907,400         16         918,352         16         546,950         20         14.25           981,867         16         835,011         14         514,714         18         14.75 |



Figure III.39 Mackerel, Spanish recreational catch in North Carolina by year.

Table III.45 Mackerel, Spanish recreational catch by state, 2023.

| State          | Harvest<br>Pounds | PSE<br>(lb) | Harvest<br>Number | PSE<br>(num) | Release<br>Number | PSE<br>(release) | Mean Length (inches) | Mean<br>Weight (lb) |
|----------------|-------------------|-------------|-------------------|--------------|-------------------|------------------|----------------------|---------------------|
| Delaware       | 23,909            | 70          | 18,420            | 75           | 351               | 86               | 15.18                | 1.3                 |
| East Florida   | 2,283,714         | 25          | 1,394,829         | 22           | 890,686           | 32               | 17.07