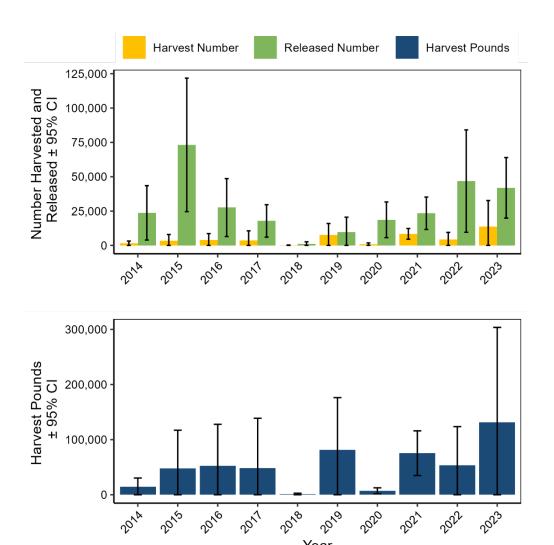

# **Licenses and Permits Issued**

NOTE: Data were derived from the NCDMF Fisheries Information Network (FIN) database and the NCWRC Alvin/Go Outdoors North Carolina System. Most licenses and permits issued by NCDMF are valid for one fiscal year. A fiscal year runs from July to June. For example: FY2024 = July 1, 2023 – June 30, 2024. Calendar year (Jan 1 – Dec 31) is presented if not noted as fiscal year. More detailed information can be found in other statistical reports provided on the Division's website or through a custom data request.

Table I.1 Number of licenses and permits issued by fiscal year.

| Fiscal Year | Number of Licenses | Number of Permits | Total Number Issued <sup>1</sup> |
|-------------|--------------------|-------------------|----------------------------------|
| 2024        | 15,671             | 2,915             | 18,586                           |
| 2023        | 16,273             | 3,061             | 19,334                           |
| 2022        | 16,687             | 3,114             | 19,801                           |
| 2021        | 16,779             | 3,142             | 19,921                           |
| 2020        | 16,796             | 3,161             | 19,957                           |
| 2019        | 16,987             | 3,289             | 20,276                           |
| 2018        | 18,185             | 3,525             | 21,710                           |
| 2017        | 18,934             | 3,535             | 22,469                           |
| 2016        | 20,062             | 3,830             | 23,892                           |
| 2015        | 21,654             | 3,571             | 25,225                           |