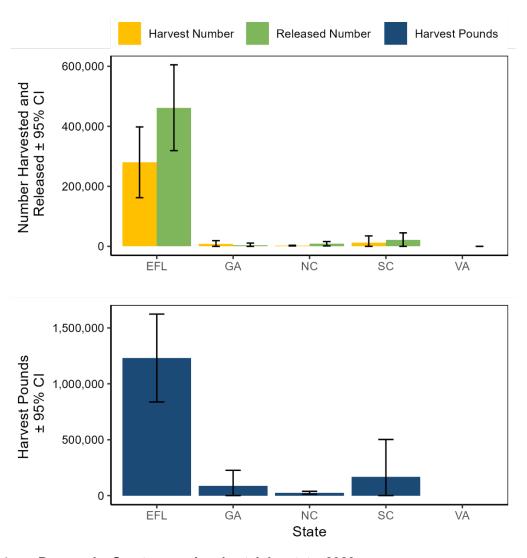

| 22           | 461,961           | 16               | 23.87                | 4.40                |
| Georgia        | 88,962            | 79          | 7,497             | 78           | 3,860             | 92               | 36.54                | 11.87               |
| North Carolina | 25,677            | 26          | 2,428             | 25           | 8,680             | 44               | 34.13                | 10.58               |
| South Carolina | 167,137           | 102         | 11,685            | 101          | 21,655            | 55               | 40.05                | 14.30               |
| Virginia       | 0                 | -           | 0                 | -            | 86                | 84               | -                    | -                   |



Figure III.4 Barracuda, Great recreational catch by state, 2023.

Table III.10 Bass, Black Sea recreational catch in North Carolina by year.

| Year | Harvest | PSE  | Harvest | PSE   | Release   | PSE       | Mean Length | Mean Weight |
|------|---------|------|---------|-------|-----------|-----------|-------------|-------------|
|      | Pounds  | (lb) | Number  | (num) | Number    | (release) | (inches)    | (lb)        |
| 2023 | 458,951 | 27   | 270,479 | 27    | 3,764,788 | 13        | 14.64       | 1.70        |
| 2022 | 253,302 | 39   | 151,867 | 33    | 4,675,553 | 17        | 14.64       | 1.67        |
| 2021 | 79,195  | 31   | 50,612  | 30    | 2,172,902 | 11        | 14.57       | 1.56        |
| 2020 | 195,098 | 27   | 133,096 | 27    | 2,438,922 | 11        | 13.92