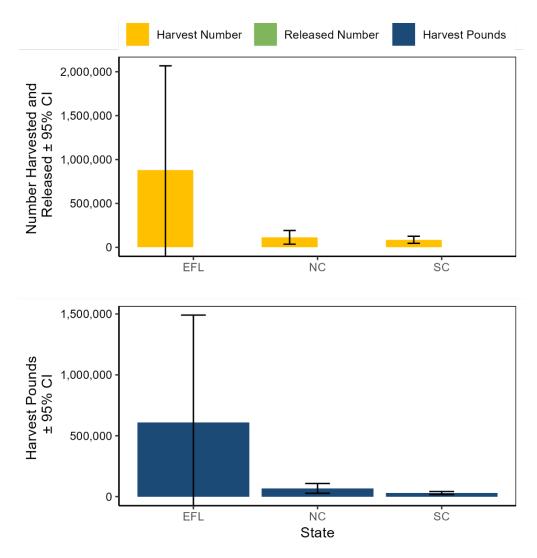

# **Dealer Permits for Commercial Fishery Quota Monitoring**

- Striped Bass Dealer Permit with Validation Areas of Atlantic Ocean, Albemarle Sound Management Area (ASMA), Central Area, and Southern Area
- Atlantic Ocean Flounder Dealer Permit
- Spiny Dogfish Dealer Permit
- Black Sea Bass North of Cape Hatteras Dealer Permit
- Estuarine Flounder Dealer Permit with Reporting Categories and Validation Areas of Mobile North, Mobile South, Pound Net North, Pound Net Central, and Pound Net South
- Atlantic Ocean American Shad Dealer Permit (this permit was discontinued in June 2004)
- ASMA River Herring Dealer Permit (this permit was discontinued in April 2019)

These permits allow the NCDMF to monitor fisheries under a quota or allocation scheme and allow a licensed dealer to possess, sell, or offer for sale designated fish within the specified limits from commercial fishermen. These specific limits are established by rule or proclamation. Fish dealers having more than one location must be issued a permit for each location where the dealer wishes to purchase fish. There are daily reporting requirements during open seasons.