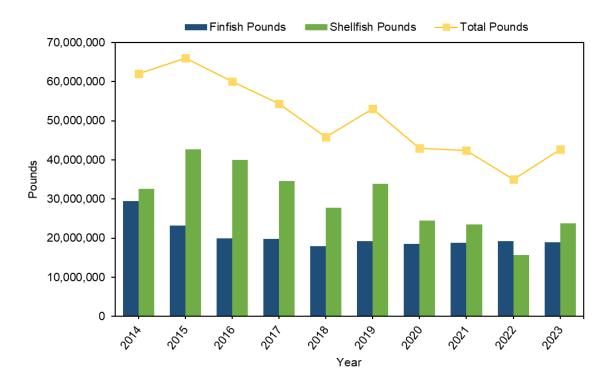

| 32,549,061 | \$57,180,025 | 62,005,230 | \$94,213,171 |

Table II.2 Annual number of dealers, participants, vessels, and trips for North Carolina.

| Year | Dealers | Trips   | Participants | Vessels |
|------|---------|---------|--------------|---------|
| 2023 | 522     | 87,119  | 2,082        | 2,257   |
| 2022 | 512     | 86,849  | 2,163        | 2,419   |
| 2021 | 512     | 93,027  | 2,286        | 2,607   |
| 2020 | 531     | 92,910  | 2,346        | 2,798   |
| 2019 | 532     | 100,485 | 2,535        | 2,857   |
| 2018 | 547     | 100,628 | 2,652        | 2,907   |
| 2017 | 532     | 126,659 | 2,945        | 3,231   |
| 2016 | 575     | 132,221 | 2,976        | 3,182   |
| 2015 | 610     | 138,234 | 3,137        | 3,427   |
| 2014 | 606     | 140,663 | 3,175        | 3,417   |



Figure II.1 Commercial landings of finfish and shellfish.



Figure II.2 Ex-vessel value of finfish and shellfish landings.

Table II.3 Commercial landings of select species of finfish and shellfish.

|                      | 20         | 23           | 20        | 022                                         | 2021       |              |  |
|----------------------|------------|--------------|-----------|---------------------------------------------|------------|--------------|--|
| Species              | Pounds     | Value        | Pounds    | Value                                       | Pounds     | Value        |  |
| Amberjack            | 208,877    | \$246,497    | 183,009   | \$233,713                                   | 229,788    | \$288,028    |  |
| Bass, Sea            | 119,