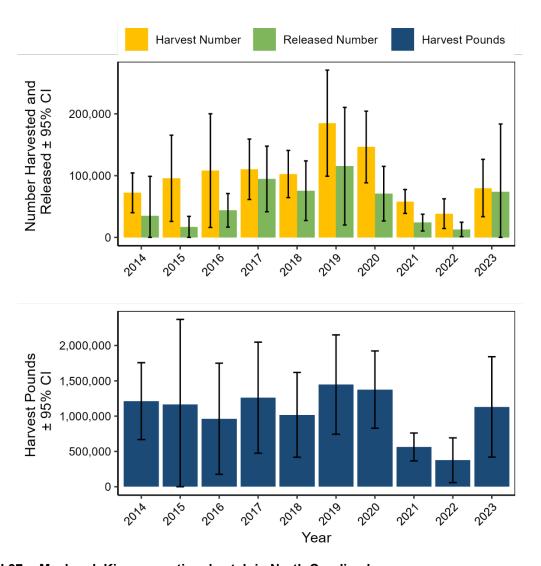

|
| 2018 | 1,018,459         | 30          | 102,675           | 19           | 75,614            | 33               | 30.28                | 9.92             |
| 2017 | 1,261,775         | 32          | 110,339           | 23           | 94,655            | 29               | 31.89                | 11.44            |
| 2016 | 963,139           | 42          | 108,151           | 43           | 43,909            | 32               | 30.37                | 8.91             |
| 2015 | 1,168,255         | 52          | 95,705            | 37           | 16,877            | 52               | 33.29                | 12.21            |
| 2014 | 1,213,096         | 23          | 72,288            | 23           | 35,075            | 93               | 38.71                | 16.78            |



Figure III.37 Mackerel, King recreational catch in North Carolina by year.

Table III.43 Mackerel, King recreational catch by state, 2023.

| State          | Harvest<br>Pounds | PSE<br>(lb) | Harvest<br>Number | PSE<br>(num) | Release<br>Number | PSE<br>(release) | Mean Length (inches) | Mean<br>Weight (lb) |
|----------------|-------------------|-------------|-------------------|--------------|-------------------|------------------|----------------------|---------------------|
| East Florida   | 4,045,474         | 15          | 432,912           | 14           | 88,528            | 27               | 31.42                | 9.34                |
| Georgia        | 430,420           | 46          | 35,944            | 40           | 6                 | 104              | 34.31