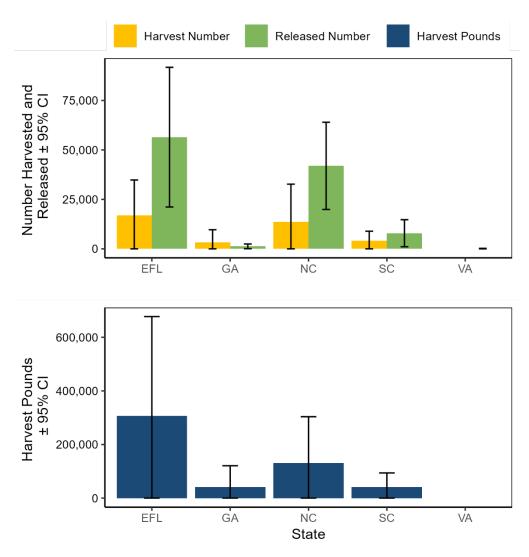

| 54           | 56,471            | 32               | 32.9                 | 18.06               |
| Georgia        | 41,714            | 97          | 3,345             | 96           | 1,270             | 48               | 28.25                | 12.47               |
| North Carolina | 131,302           | 67          | 13,634            | 71           | 41,953            | 27               | 27.62                | 9.63                |
| South Carolina | 41,677            | 64          | 4,046             | 61           | 7,890             | 44               | 26.51                | 10.3                |
| Virginia       | 0                 | -           | 0                 | -            | 82                | 96               | -                    | -                   |



Figure III.28 Grouper, Gag recreational catch by state, 2023.

Table III.34 Grunt, White recreational catch in North Carolina by year.

| Year | Harvest<br>Pounds | PSE<br>(lb) | Harvest<br>Number | PSE<br>(num) | Release<br>Number | PSE<br>(release) | Mean Length (inches) | Mean Weight (lb) |
|------|-------------------|-------------|-------------------|--------------|-------------------|------------------|----------------------|------------------|
| 2023 | 63,597            | 31          | 42,656            | 30           | 162,934           | 40               | 12.10                | 1.49             |
| 2022 | 20,257            | 36          | 19,597            | 45           | 52,092            | 45               | 10.59                | 1.03             |
| 2021 | 32,327