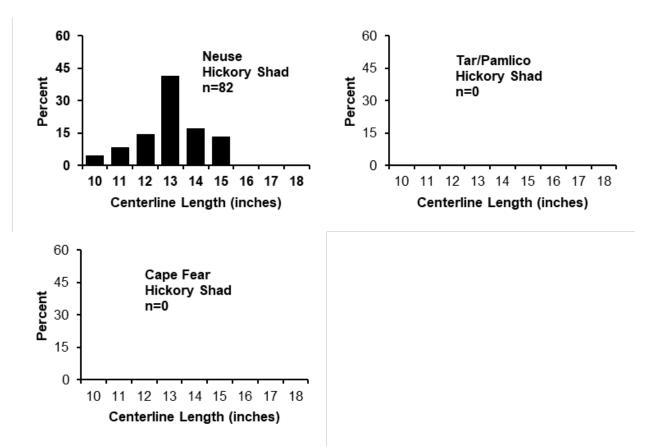

illiford Road

Cox's Ferry

Upper Neuse River

River Zones

Fayetteville

Map of study area including sampling sites and description of upper and lower zones.

Figure IV.1



Figure IV.2 Length frequencies by percent of total observed Striped Bass<sup>1</sup> from the Neuse River.

<sup>1</sup>Beginning in March 2019, harvest of Striped Bass is prohibited in the CSMA. No length or weight data is available from 2020-present.



Figure IV.3 Length frequencies by percent of total observed Striped Bass<sup>1</sup> from the Tar/Pamlico and Pungo rivers.

<sup>1</sup>Beginning in March 2019, harvest of Striped Bass is prohibited in the CSMA. No length or weight data is available from 2020-present.



Figure IV.4 Length frequencies by percent of total observed American Shad from the CSMA, 2023.



Figure IV.5 Length frequencies by percent of total observed Hickory Shad from the CSMA, 2023.

## **2023 CSMA CREEL SURVEY**

## Interview Form

| 1. INTERVIEWER ID                                                                                                              |                                         | 5. INTERVIEW TIME (use 2400 clock)                     |                                                                                                         | 8. PERIOD                                                      |
|--------------------------------------------------------------------------------------------------------------------------------|-----------------------------------------|--------------------------------------------------------|-----------------------