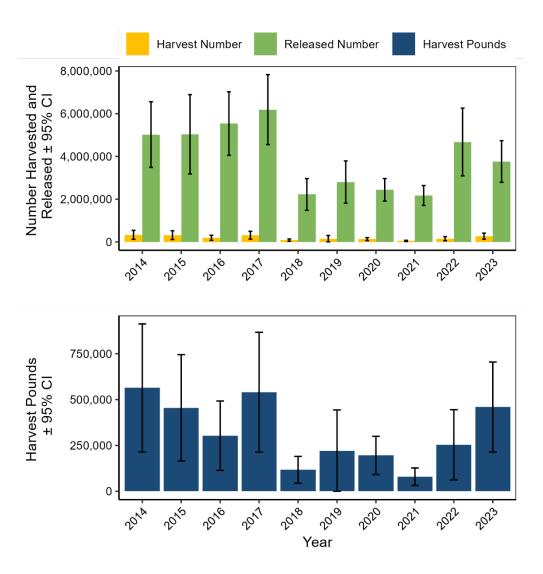

| 14.64       | 1.67        |
| 2021 | 79,195  | 31   | 50,612  | 30    | 2,172,902 | 11        | 14.57       | 1.56        |
| 2020 | 195,098 | 27   | 133,096 | 27    | 2,438,922 | 11        | 13.92       | 1.47        |
| 2019 | 220,377 | 52   | 151,999 | 50    | 2,802,990 | 18        | 14.28       | 1.45        |
| 2018 | 116,825 | 32   | 86,153  | 33    | 2,223,800 | 17        | 13.57       | 1.36        |
| 2017 | 539,910 | 31   | 316,925 | 29    | 6,190,501 | 14        | 14.74       | 1.70        |
| 2016 | 302,925 | 32   | 194,512 | 31    | 5,536,050 | 14        | 14.46       | 1.56        |
| 2015 | 455,100 | 32   | 319,653 | 33    | 5,036,500 | 19        | 14.02       | 1.42        |
| 2014 | 563,662 | 32   | 332,594 | 32    | 5,022,908 | 16        | 14.72       | 1.69        |



Figure III.5 Bass, Black Sea recreational catch in North Carolina by year.

Table III.11 Bass, Black Sea recreational catch by state, 2023.

| State          | Harvest<br>Pounds | PSE<br>(lb) | Harvest<br>Number | PSE<br>(num) | Release<br>Number | PSE<br>(release) | Mean Length (inches) | Mean<br>Weight (lb) |
|----------------|-------------------|-------------|-------------------|--------------|-------------------|------------------|----------------------|---------------------|
| Connecticut    | 529,986           | 17          | 252,255           | 18           | 2,613,880         | 16               | 17.26                | 2.1                 |
| Delaware       | 365,792           | 29          | 304,147           | 30           | 1,201,893         | 29               | 14.04