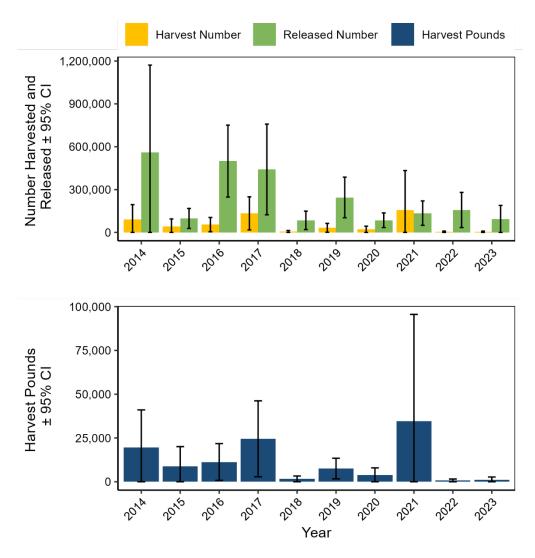

|
| 2018 | 1,594             | 54          | 6,595             | 55           | 84,721            | 39               | 7.40                 | 0.24             |
| 2017 | 24,532            | 45          | 133,676           | 44           | 441,052           | 37               | 7.28                 | 0.18             |
| 2016 | 11,275            | 48          | 55,040            | 46           | 499,616           | 26               | 7.54                 | 0.20             |
| 2015 | 8,832             | 65          | 41,707            | 65           | 98,138            | 36               | 7.57                 | 0.21             |
| 2014 | 19,567            | 56          | 91,219            | 58           | 561,115           | 56               | 7.10                 | 0.21             |



Figure III.41 Perch, Silver recreational catch in North Carolina by year.

Table III.47 Perch, Silver recreational catch by state, 2023.

| State          | Harvest<br>Pounds | PSE<br>(lb) | Harvest<br>Number | PSE<br>(num) | Release<br>Number | PSE<br>(release) | Mean Length (inches) | Mean<br>Weight (lb) |
|----------------|-------------------|-------------|-------------------|--------------|-------------------|------------------|----------------------|---------------------|
| East Florida   | 4,913             | 72          | 18,170            | 71           | 134,479           | 63               | 7.57                 | 0.27                |
| Georgia        | 17,293            | 44          | 70,714            | 40           | 572,018           | 35               | 7.34