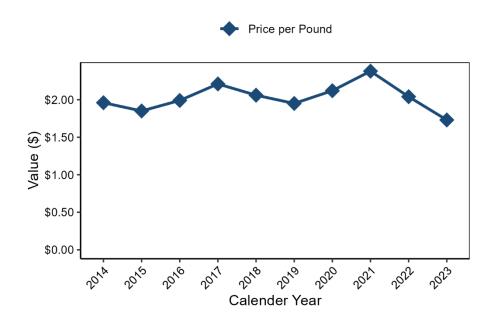

| 7,779                          | \$116,817                                      | \$384,166                                  |  |
| 2015 | 3,137                                  | 610     | 65,969,598 | \$121,836                                       | 7,866                          | \$112,505                                      | \$382,557                                  |  |
| 2014 | 3,175                                  | 606     | 62,005,230 | \$121,272                                       | 8,359                          | \$114,267                                      | \$405,059                                  |  |

<sup>&</sup>lt;sup>1</sup>As reported by the NCDMF Trip Ticket Program.

<sup>&</sup>lt;sup>3</sup>Represents both full-time and part-time jobs.



Figure VI.1 Average price per pound of annual commercial landings, converted to 2023 dollars.<sup>1</sup>

<sup>1</sup>Annual prices converted to 2022 dollars using Federal Reserve Bank of Minneapolis Consumer Price Index value.

<sup>&</sup>lt;sup>2</sup>Economic impacts calculated using the NCDMF commercial fishing economic impact model and IMPLAN economic impact modeling software. Economic impact estimates are for the state economy of North Carolina.



Figure VI.2 Commercial landings per fishing trip by year, 2014–2023. 

<sup>1</sup>Annual prices converted to 2023 dollars using Federal Reserve Bank of Minneapolis Consumer Price Index value.



Figure VI.3 Commercial ex-vessel value per participant and vessel by year, 2014–2023. 

Annual prices converted to 2023 dollars using Federal