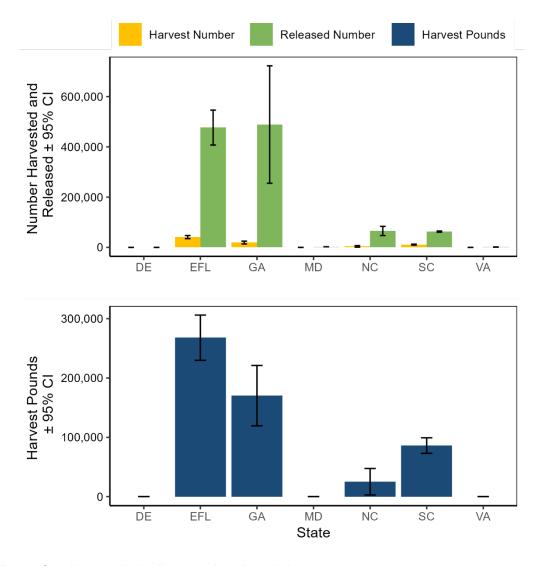

|
| North Carolina | 25,172            | 45          | 3,771             | 40           | 65,203            | 14               | -                                    | -                                |
| South Carolina | 86,020            | 8           | 10,769            | 9            | 62,604            | 2                | -                                    | -                                |
| Virginia       | 0                 | -           | 0                 | -            | 1,069             | 0                | -                                    | -                                |

<sup>&</sup>lt;sup>1</sup> Multiple species of sharks are reported for this category, mean length and weight by individual species of shark are available upon request.



Figure III.72 Small coastal shark recreational catch by state, 2023

Table III.78 Reported North Carolina highly migratory species landings (numbers).

| Year        | Blue Marlin | White Marlin | Sailfish | Swordfish | Total |
|-------------|-------------|--------------|----------|-----------|-------|
| 2023        | 30          | 0            | 4        | 14        | 48    |
| 2022        | 27          | 0            | 4        | 25        | 56    |
| 2021        | 32          | 1            | 1        | 17        | 51    |
| 2020        | 21          | 1            | 5        | 12        | 39    |
| 2019        | 28          | 3            | 8        | 66        | 105   |
| 2018        | 28          | 1            | 9        | 10        | 48    |
| 2017        | 16          | 3