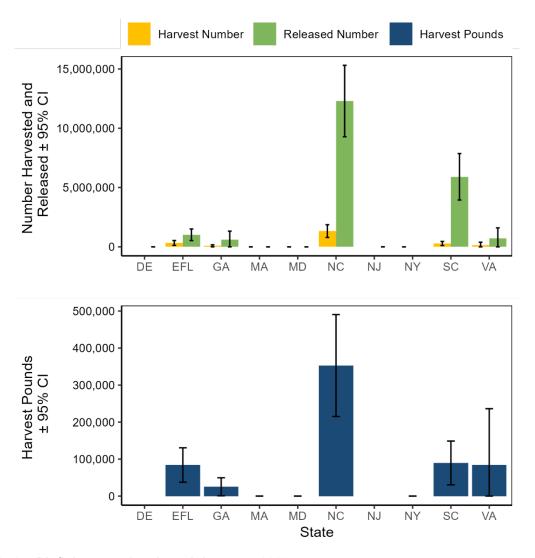

| -            | 2,149             | 101              | -                    | _                   |
| New York       | 32                | 93          | 37                | 93           | 0                 | -                | 10.39                | 0.85                |
| North Carolina | 352,853           | 20          | 1,328,754         | 20           | 12,293,983        | 12               | 6.9                  | 0.27                |
| South Carolina | 89,684            | 34          | 283,145           | 31           | 5,907,673         | 17               | 6.97                 | 0.32                |
| Virginia       | 84,795            | 91          | 143,650           | 89           | 710,589           | 64               | 8.73                 | 0.59                |



Figure III.46 Pinfish recreational catch by state, 2023.

Table III.52 Pompano, Florida recreational catch in North Carolina by year.

| Year | Harvest<br>Pounds | PSE<br>(lb) | Harvest<br>Number | PSE<br>(num) | Release<br>Number | PSE<br>(release) | Mean Length (inches) | Mean<br>Weight (lb) |
|------|-------------------|-------------|-------------------|--------------|-------------------|------------------|----------------------|---------------------|
| 2023 | 70,418            | 41          | 91,178            | 41           | 876,901           | 47               | 9.05                 | 0.77                |
| 2022 | 105,344           | 44          | 584,682           | 45           | 1,724,601         | 30               | 6.35                 | 0.18                |
| 2021 | 218,19