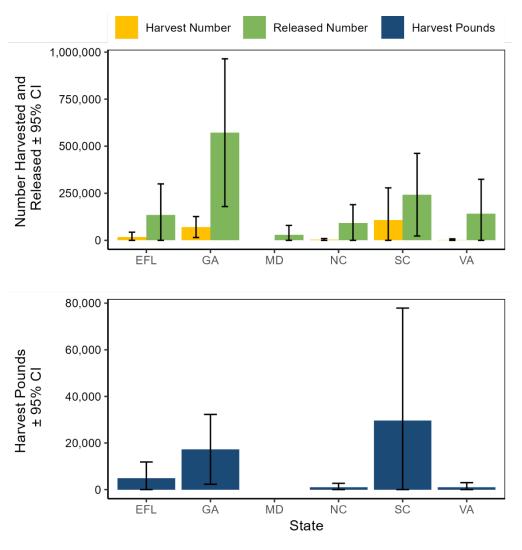

| 40           | 572,018           | 35               | 7.34                 | 0.24                |
| Maryland       | 0                 | -           | 0                 | -            | 28,953            | 88               | -                    | -                   |
| North Carolina | 1,092             | 76          | 3,811             | 72           | 93,074            | 53               | 8.2                  | 0.29                |
| South Carolina | 29,561            | 83          | 107,095           | 82           | 242,334           | 46               | 7.82                 | 0.28                |
| Virginia       | 1,030             | 97          | 2,668             | 97           | 142,128           | 66               | 9.71                 | 0.39                |



Figure III.42 Perch, Silver recreational catch by state, 2023.

Table III.48 Pigfish recreational catch in North Carolina by year.

| Year | Harvest<br>Pounds | PSE<br>(lb) | Harvest<br>Number | PSE<br>(num) | Release<br>Number | PSE<br>(release) | Mean Length (inches) | Mean Weight (lb) |
|------|-------------------|-------------|-------------------|--------------|-------------------|------------------|----------------------|------------------|
| 2023 | 197,723           | 21          | 490,705           | 20           | 1,230,152         | 16               | 7.94                 | 0.40             |
| 2022 | 448,404           | 32          | 1,190,673         | 31           | 2,179,940         | 22               | 8.22                 | 0.38             |
| 2021 | 119,332           | 2