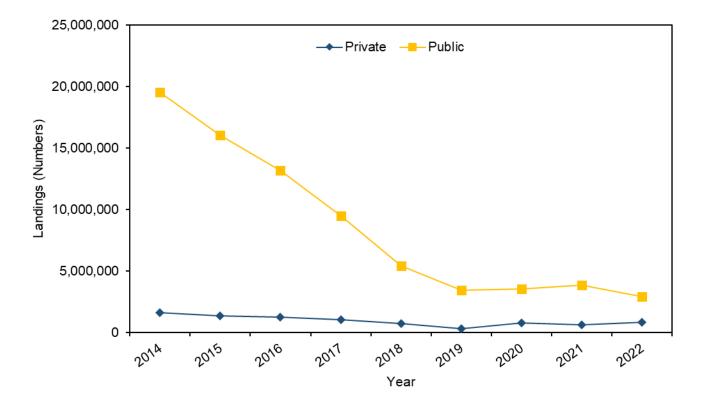

| 2019 | 727,025   | 146,594 | 505   | 5,419,544  | 969,011   | 8,149  | 6,146,569  | 1,115,605 | 8,633  |
| 2018 | 1,029,103 | 160,780 | 629   | 9,488,573  | 1,467,218 | 12,212 | 10,517,676 | 1,627,998 | 12,829 |
| 2017 | 1,261,692 | 206,504 | 851   | 13,156,288 | 1,967,987 | 18,201 | 14,417,980 | 2,174,491 | 19,050 |
| 2016 | 1,337,003 | 206,494 | 859   | 16,047,410 | 2,371,625 | 19,616 | 17,384,413 | 2,578,120 | 20,470 |
| 2015 | 1,597,547 | 299,958 | 980   | 19,529,036 | 4,739,014 | 20,418 | 21,126,582 | 5,038,973 | 21,398 |
| 2014 | 1,901,877 | 223,066 | 1,275 | 20,538,741 | 2,643,030 | 18,375 | 22,440,617 | 2,866,096 | 19,647 |

<sup>&</sup>lt;sup>1</sup>Totals trips may not equal the sum of private trips and public trips due to some trips recording harvest from both bottom types.



Figure II.4 Commercial hard clam landings by bottom type.

Table II.8 Commercial seafood landings by county of landing.

|                       | 20         | 23                   | 2         | 022                | 2021          |                   |
|-----------------------|------------|----------------------|-----------|--------------------|---------------|-------------------|
| County                | Pounds     | Value                | Pounds    | Value              | Pounds        | Value             |
| Beaufort              | 1,355,002  | \$1,941,376          | 1,034,060 | \$1,813,252        | 1,440,295     | \$2,600,813       |
| Bertie                | 0          | \$0                  | ***       | ***                | ***           | ***               |
| Brunswick