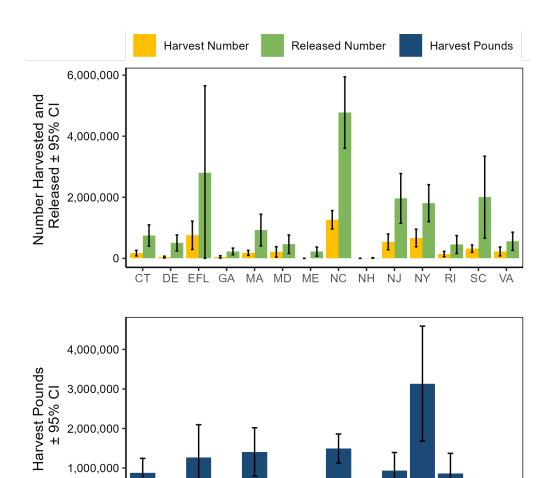

| 22           | 1,808,436         | 17               | 20.49                | 4.70                |
| North Carolina | 1,492,689         | 13          | 1,261,404         | 12           | 4,775,374         | 12               | 13.04                | 1.18                |
| Rhode Island   | 865,389           | 30          | 141,138           | 32           | 452,778           | 33               | 23.44                | 6.13                |
| South Carolina | 220,193           | 18          | 316,982           | 19           | 2,003,091         | 34               | 11.00                | 0.69                |
| Virginia       | 250,620           | 37          | 224,759           | 33           | 558,213           | 27               | 12.29                | 1.12                |



NC

State

ΜE

ŊJ

ΝH

NΥ

RI

sc

Figure III.10 Bluefish recreational catch by state, 2023.

DE EFL GA

MΑ

MD

0

Table III.16 Bonito, Atlantic recreational catch in North Carolina by year.

| Year | Harvest<br>Pounds | PSE<br>(lb) | Harvest<br>Number | PSE<br>(num) | Release<br>Number | PSE<br>(release) | Mean Length<br>(inches) | Mean Weight (lb) |
|------|-------------------|-------------|-------------------|--------------|-------------------|------------------|-------------------------|------------------|
|      |                   |             |                   | , ,          |                   | ,                | ` ,                     |                  |
| 2023 | 268,260           | 37          | 72,973            | 40           | 31,929            | 70               | 17