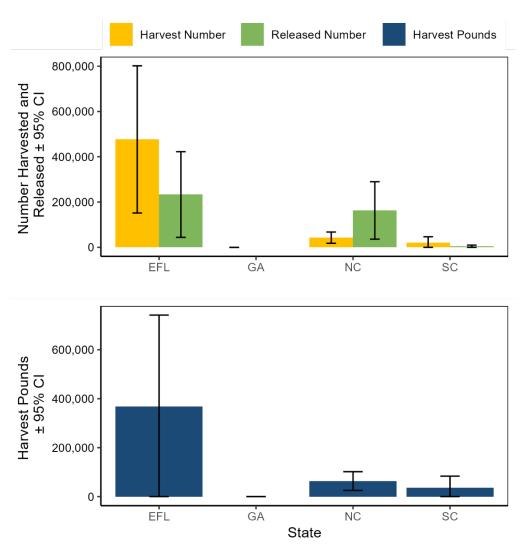

----------|--------------|-------------------|------------------|----------------------|---------------------|
| East Florida   | 367,917           | 52          | 476,654           | 35           | 233,174           | 41               | 9.86                 | 0.77                |
| Georgia        | 17                | 104         | 5                 | 104          | 0                 | -                | 15.75                | 3.42                |
| North Carolina | 63,597            | 31          | 42,656            | 30           | 162,934           | 40               | 12.10                | 1.49                |
| South Carolina | 35,956            | 68          | 19,721            | 70           | 4,141             | 70               | 13.03                | 1.82                |



Figure III.30 Grunt, White recreational catch by state, 2023.

Table III.36 Kingfish, Gulf recreational catch in North Carolina by year.

| Year | Harvest<br>Pounds | PSE<br>(lb) | Harvest<br>Number | PSE<br>(num) | Release<br>Number <sup>1</sup> | PSE<br>(release) <sup>1</sup> | Mean Length (inches) | Mean<br>Weight (lb) |
|------|-------------------|-------------|-------------------|--------------|--------------------------------|-------------------------------|----------------------|---------------------|
| 2023 | 67,515            | 37          | 113,917           | 40           | 344,469                        | -                             | 11.12                | 0.59                |
| 2022 | 612,823           | 43          | 958,034           | 45           | 1,623,392