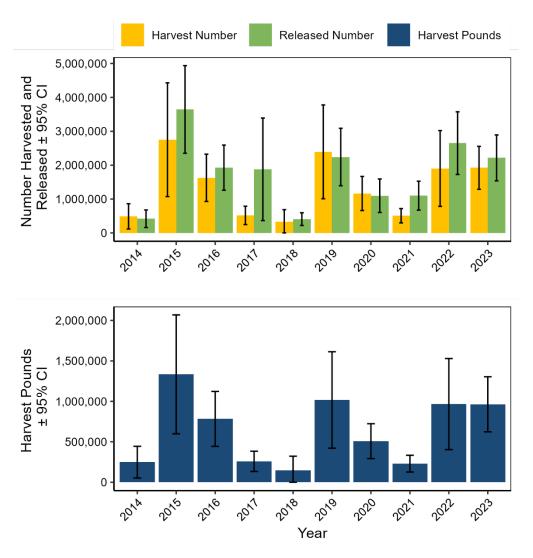

| 60          | 325,810           | 57           | 407,924           | 24               | 7.82                    | 0.45                |
| 2017 | 258,605           | 25          | 518,342           | 27           | 1,878,428         | 41               | 8.27                    | 0.50                |
| 2016 | 782,983           | 22          | 1,627,063         | 22           | 1,927,787         | 18               | 8.18                    | 0.48                |
| 2015 | 1,334,104         | 28          | 2,752,120         | 31           | 3,645,599         | 18               | 8.23                    | 0.48                |
| 2014 | 248,174           | 40          | 490,259           | 39           | 419,798           | 31               | 9.04                    | 0.51                |



Figure III.49 Puffer, Northern recreational catch in North Carolina by year.

Table III.55 Puffer, Northern recreational catch by state, 2023.

| State          | Harvest | PSE  | Harvest   | PSE   | Release   | PSE       | Mean Length | Mean        |
|----------------|---------|------|-----------|-------|-----------|-----------|-------------|-------------|
|                | Pounds  | (lb) | Number    | (num) | Number    | (release) | (inches)    | Weight (lb) |
| Connecticut    | 0       | -    | 0         | -     | 2,219     | 99        | -           | -           |
| Delaware       | 0       | -    | 0         | -     | 30,496    | 60        | -           | -           |
| Maryland       | 833     | 103  | 3,779     | 103   | 47,518    | 57        | 6.5         | 0.22        |
| Mass