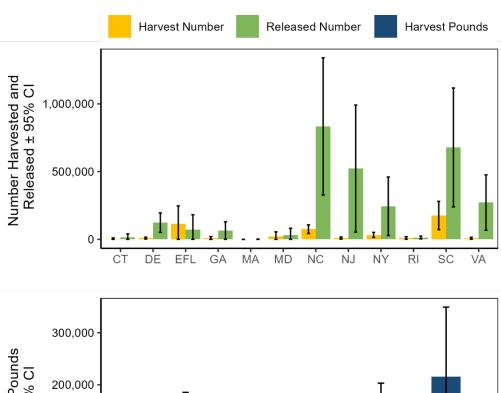

| 30           | 244,415           | 45               | 21.88                | 3.79                |
| North Carolina | 89,115            | 21          | 75,329            | 22           | 833,559           | 31               | 14.57                | 1.18                |
| Rhode Island   | 30,964            | 54          | 9,951             | 48           | 13,328            | 41               | 20.16                | 3.11                |
| South Carolina | 215,795           | 32          | 176,118           | 30           | 678,493           | 33               | 14.85                | 1.23                |
| Virginia       | 12,598            | 49          | 7,926             | 47           | 271,814           | 38               | 15.88                | 1.59                |



Figure III.68 Weakfish recreational catch by state, 2023.

Table III.74 Large coastal shark recreational catch in North Carolina by year.

| Year | Harvest<br>Pounds | PSE<br>(lb) | Harvest<br>Number | PSE<br>(num) | Release<br>Number | PSE<br>(release) | Mean Length<br>(inches) <sup>1</sup> | Mean Weight (lb) <sup>1</sup> |
|------|-------------------|-------------|-------------------|--------------|-------------------|------------------|--------------------------------------|-------------------------------|
| 2023 | 62                | 97          | 19                | 97           | 46,662            | 40               | -                                    | -                             |
| 2022 | 0                 | -           | 0                 | -            | 18,735