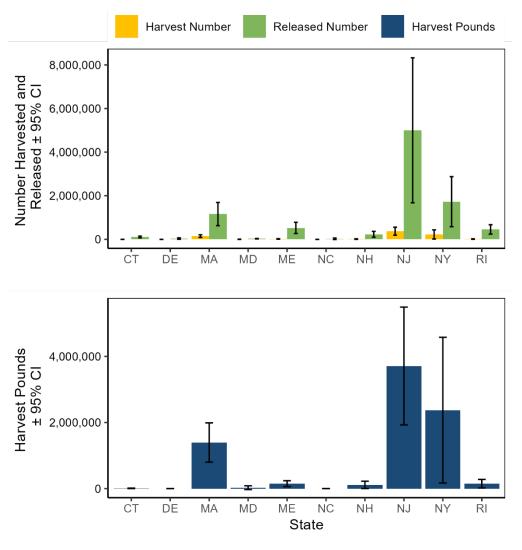

| -            | -                 | -                | -                    | -                |
| 2014 | 0                 | -           | 0                 | -            | 2,122             | 100              | -                    | -                |

<sup>&</sup>lt;sup>1</sup> Includes Striped Bass harvested from the Atlantic Ocean during Waves 1 and 6 only.



Figure III.7 Bass, Striped recreational catch in North Carolina from the Atlantic Ocean by year.

Table III.13 Bass, Striped<sup>1</sup> recreational catch by state, 2023.

| 9.13  |
|-------|
|       |
| _     |
| 8.25  |
| 11.24 |
| 9.48  |
| 9.42  |
| 9.95  |
| 10.57 |
| -     |
| 11.2  |
|       |

<sup>&</sup>lt;sup>1</sup> Includes Striped Bass harvested from the Atlantic Ocean during Waves 1 and 6 only.



Figure III.8 Bass, Striped recreational catch from the Atlantic Ocean by state, 2023.

Table III.14 Bluefish recreational catch in North Carolina by year.

| Harvest<br>Pounds | PSE<br>(lb)                                                                                      | Harvest<br>Number                                                                                                                | PSE<br>(num)