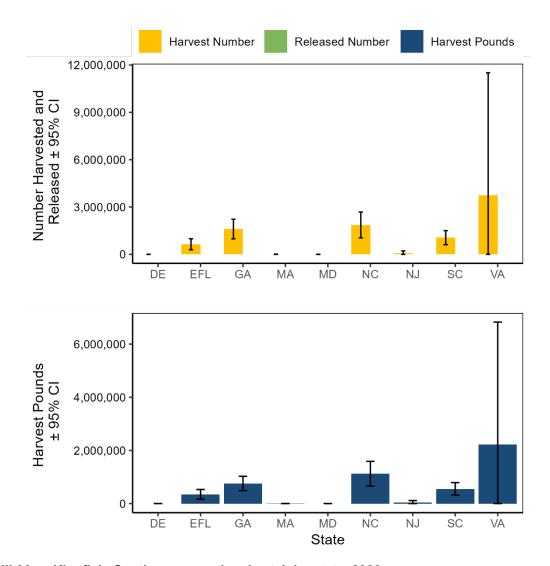

| 10.92                | 0.53                |
| North Carolina | 1,125,707         | 21          | 1,862,093         | 22           | -                              | -                             | 11.58                | 0.60                |
| South Carolina | 554,635           | 22          | 1,059,106         | 22           | -                              | -                             | 10.90                | 0.52                |
| Virginia       | 2,222,677         | 106         | 3,751,450         | 106          | -                              | -                             | 11.10                | 0.59                |

<sup>&</sup>lt;sup>1</sup> Released kingfish are not always recorded to species level. Numbers released are not shown by state.



Figure III.36 Kingfish, Southern recreational catch by state, 2023.

Table III.42 Mackerel, King recreational catch in North Carolina by year.

| Year | Harvest<br>Pounds | PSE<br>(lb) | Harvest<br>Number | PSE<br>(num) | Release<br>Number | PSE<br>(release) | Mean Length (inches) | Mean Weight (lb) |
|------|-------------------|-------------|-------------------|--------------|-------------------|------------------|----------------------|------------------|
| 2023 | 1,130,711         | 32          | 79,987            | 30           | 74,061            | 76               | 35.58                | 14.14            |
| 2022 | 375,164           | 43          | 38,512            | 32           | 12,996            | 46               | 31.78                | 9.74             |
| 2021 | 563,082