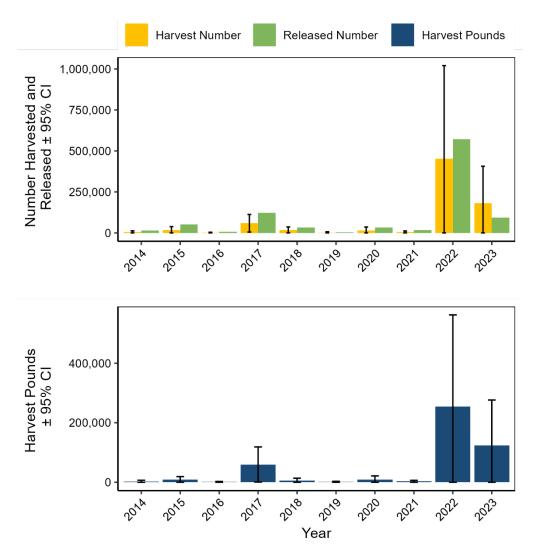

# **Dealer Permits for Commercial Fishery Quota Monitoring**

- Striped Bass Dealer Permit with Validation Areas of Atlantic Ocean, Albemarle Sound Management Area (ASMA), Central Area, and Southern Area
- Atlantic Ocean Flounder Dealer Permit
- Spiny Dogfish Dealer Permit
- Black Sea Bass North of Cape Hatteras Dealer Permit
- Estuarine Flounder Dealer Permit with Reporting Categories and Validation Areas of Mobile North, Mobile South, Pound Net North, Pound Net Central, and Pound Net South
- Atlantic Ocean American Shad Dealer Permit (this permit was discontinued in June 2004)
- ASMA River Herring Dealer Permit (this permit was discontinued in April 2019)

These permits allow the NCDMF to monitor fisheries under a quota or allocation scheme and allow a licensed dealer to possess, sell, or offer for sale designated fish within the specified limits from commercial fishermen. These specific limits are established by rule or proclamation. Fish dealers having more than one location must be issued a permit for each location where the dealer wishes to purchase fish. There are daily reporting requirements during open seasons.