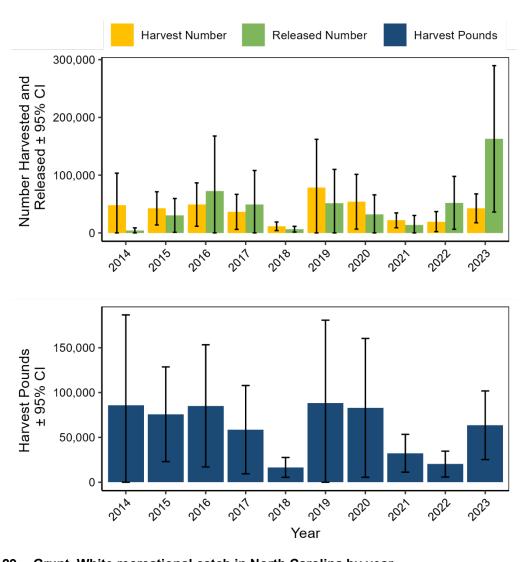

|
| 2018 | 16,551            | 34          | 11,486            | 33           | 6,551             | 39               | 11.99                | 1.44             |
| 2017 | 58,656            | 43          | 36,459            | 42           | 49,159            | 61               | 12.55                | 1.61             |
| 2016 | 85,197            | 41          | 49,190            | 39           | 72,791            | 67               | 12.75                | 1.73             |
| 2015 | 75,878            | 36          | 42,614            | 34           | 30,399            | 49               | 12.71                | 1.78             |
| 2014 | 85,941            | 60          | 48,030            | 59           | 4,406             | 52               | 13.36                | 1.79             |



Figure III.29 Grunt, White recreational catch in North Carolina by year.

Table III.35 Grunt, White recreational catch by state, 2023.

| State          | Harvest<br>Pounds | PSE<br>(lb) | Harvest<br>Number | PSE<br>(num) | Release<br>Number | PSE<br>(release) | Mean Length (inches) | Mean<br>Weight (lb) |
|----------------|-------------------|-------------|-------------------|--------------|-------------------|------------------|----------------------|---------------------|
| East Florida   | 367,917           | 52          | 476,654           | 35           | 233,174           | 41               | 9.86                 | 0.77                |
| Georgia        | 17                | 104         | 5                 | 104          | 0                 | -                | 15.75