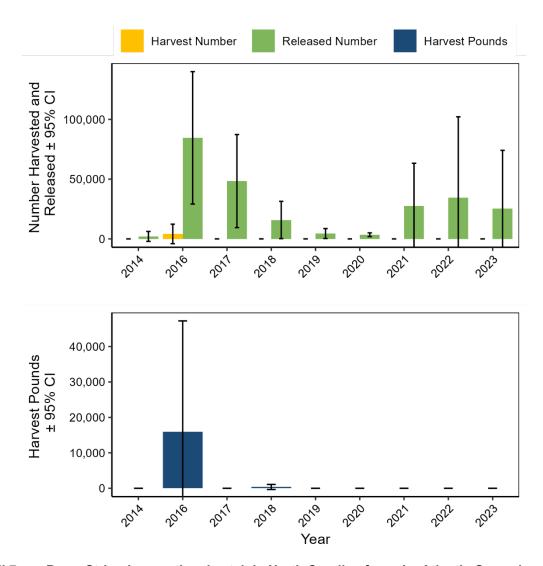

| 33.98                | 14.44            |
| 2017 | 0                 | -           | 0                 | -            | 48,410            | 41               | -                    | -                |
| 2016 | 15,962            | 100         | 4,177             | 100          | 84,545            | 33               | 20.09                | 3.82             |
| 2015 | -                 | -           | -                 | -            | -                 | -                | -                    | -                |
| 2014 | 0                 | -           | 0                 | -            | 2,122             | 100              | -                    | -                |

<sup>&</sup>lt;sup>1</sup> Includes Striped Bass harvested from the Atlantic Ocean during Waves 1 and 6 only.



Figure III.7 Bass, Striped recreational catch in North Carolina from the Atlantic Ocean by year.

Table III.13 Bass, Striped<sup>1</sup> recreational catch by state, 2023.

| 9.13  |
|-------|
|       |
| _     |
| 8.25  |
| 11.24 |
| 9.48  |
| 9.42  |
| 9.95  |
| 10.57 |
| -     |
| 11.2  |
|       |

<sup>&</sup>lt;sup>1</sup> Includes Striped Bass harvested from the Atlantic Ocean during Waves 1 and 6 only.



Figure III.8 Bass, Striped recreational catch from the Atlantic Ocean by state, 2023.

Table III.14 Bluefish recreational catch in North Carolina by year.

| Harvest<br>Pounds | PSE<br>(lb)                                                                                      | Harvest<br>Number