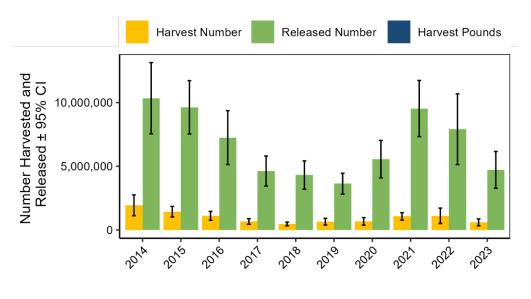

9.10           481,721         28         1,110,382         28         7,914,042         18         9.30           376,121         14         1,066,533         14         9,539,047         12         8.85           223,685         21         673,377         22         5,560,605         14         8.92           224,337         23         651,268         21         3,634,211         12         9.02           164,644         16         472,917         16         4,311,368         13         8.89           237,160         17         666,930         17         4,631,445         13         9.03           443,728         17         1,109,570         16         7,254,382         15         9.26           557,735         16         1,437,019         15         9,632,560         11         9.22 |





Figure III.15 Croaker, Atlantic recreational catch in North Carolina by year.

Table III.21 Croaker, Atlantic recreational catch by state, 2023.

| State          | Harvest<br>Pounds | PSE<br>(lb) | Harvest<br>Number | PSE<br>(num) | Release<br>Number | PSE<br>(release) | Mean Length (inches) | Mean<br>Weight (lb) |
|----------------|-------------------|-------------|-------------------|--------------|-------------------|------------------|----------------------|---------------------|
| Delaware       | 42,567            | 39          | 86,227            | 35           | 588,623           | 20               | 9.57                 | 0.49                |
| East Florida   | 584,977           | 44          | 890,684           | 37           | 1,166,700         | 24               | 11.25