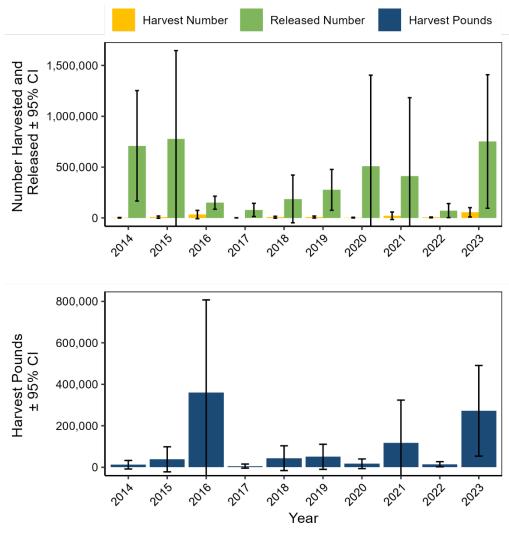

# **Licenses and Permits Issued**

NOTE: Data were derived from the NCDMF Fisheries Information Network (FIN) database and the NCWRC Alvin/Go Outdoors North Carolina System. Most licenses and permits issued by NCDMF are valid for one fiscal year. A fiscal year runs from July to June. For example: FY2024 = July 1, 2023 – June 30, 2024. Calendar year (Jan 1 – Dec 31) is presented if not noted as fiscal year. More detailed information can be found in other statistical reports provided on the Division's website or through a custom data request.

Table I.1 Number of licenses and permits issued by fiscal year.

| Fiscal Year | Number of Licenses | Number of Permits | Total Number Issued <sup>1</sup> |
|-------------|--------------------|-------------------|----------------------------------|
| 2024        | 15,671             | 2,915             | 18,586                           |
| 2023        | 16,273             | 3,061             | 19,334                           |
| 2022        | 16,687             | 3,114             | 19,801                           |
| 2021        | 16,779             | 3,142             | 19,921                           |
| 2020        | 16,796             | 3,161             | 19,957                           |
| 2019        | 16,987             | 3,289             | 20,276                           |
| 2018        | 18,185             | 3,525             | 21,710                           |
| 2017        | 18,934             | 3,535             | 22,469                           |
| 2016        | 20,062             | 3,830             | 23,892                           |
| 2015        | 21,654             | 3,571             | 25,225                           |