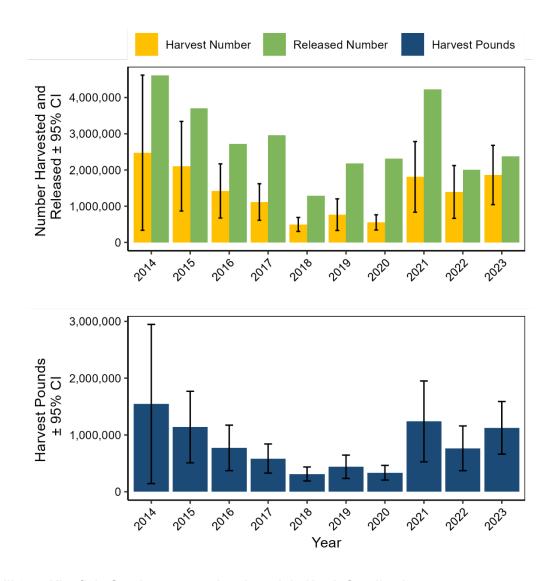

# **Dealer Permits for Commercial Fishery Quota Monitoring**

- Striped Bass Dealer Permit with Validation Areas of Atlantic Ocean, Albemarle Sound Management Area (ASMA), Central Area, and Southern Area
- Atlantic Ocean Flounder Dealer Permit
- Spiny Dogfish Dealer Permit
- Black Sea Bass North of Cape Hatteras Dealer Permit
- Estuarine Flounder Dealer Permit with Reporting Categories and Validation Areas of Mobile North, Mobile South, Pound Net North, Pound Net Central, and Pound Net South
- Atlantic Ocean American Shad Dealer Permit (this permit was discontinued in June 2004)
- ASMA River Herring Dealer Permit (this permit was discontinued in April 2019)

These permits allow the NCDMF to monitor fisheries under a quota or allocation scheme and allow a licensed dealer to possess, sell, or offer for sale designated fish within the specified limits from commercial fishermen. These specific limits are established by rule or proclamation. Fish dealers having more than one location must be issued a permit for each location where the dealer wishes to purchase fish. There are daily reporting requirements during open seasons.