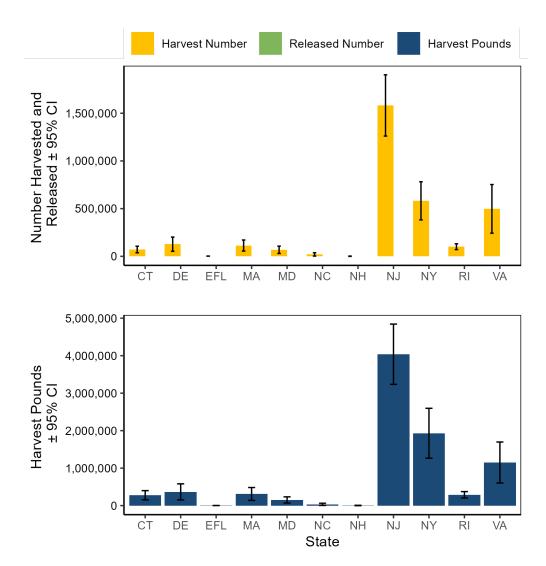

# **Licenses and Permits Issued**

NOTE: Data were derived from the NCDMF Fisheries Information Network (FIN) database and the NCWRC Alvin/Go Outdoors North Carolina System. Most licenses and permits issued by NCDMF are valid for one fiscal year. A fiscal year runs from July to June. For example: FY2024 = July 1, 2023 – June 30, 2024. Calendar year (Jan 1 – Dec 31) is presented if not noted as fiscal year. More detailed information can be found in other statistical reports provided on the Division's website or through a custom data request.

Table I.1 Number of licenses and permits issued by fiscal year.

| Fiscal Year | Number of Licenses | Number of Permits | Total Number Issued <sup>1</sup> |
|-------------|--------------------|-------------------|----------------------------------|
| 2024        | 15,671             | 2,915             | 18,586                           |
| 2023        | 16,273             | 3,061             | 19,334                           |
| 2022        | 16,687             | 3,114             | 19,801                           |
| 2021        | 16,779             | 3,142             | 19,921                           |
| 2020        | 16,796             | 3,161             | 19,957                           |
| 2019        | 16,987             | 3,289             | 20,276                           |
| 2018        | 18,185             | 3,525             | 21,710                           |
| 2017        | 18,934             | 3,535             | 22,469                           |
| 2016        | 20,062             | 3,830             | 23,892                           |
| 2015        | 21,654             | 3,571             | 25,225                           |