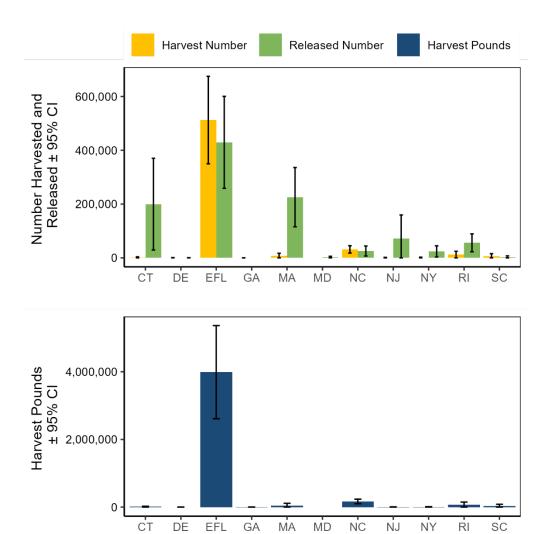

| 89           | 71,943            | 62               | 20.99                | 5.75                |
| New York       | 5,058             | 91          | 879               | 87           | 23,941            | 44               | 21.92                | 5.75                |
| North Carolina | 168,654           | 20          | 31,443            | 22           | 25,405            | 38               | 21.1                 | 5.36                |
| Rhode Island   | 73,851            | 52          | 12,040            | 52           | 55,981            | 30               | 22.72                | 6.13                |
| South Carolina | 34,704            | 74          | 6,583             | 69           | 2,887             | 79               | 21.17                | 5.27                |



NC

State

Figure III.64 Tunny, Little (False Albacore) recreational catch by state, 2023.

Table III.70 Wahoo recreational catch in North Carolina by year.

| Year | Harvest<br>Pounds | PSE<br>(lb) | Harvest<br>Number | PSE<br>(num) | Release<br>Number | PSE<br>(release) | Mean Length (inches) | Mean Weight (lb) |
|------|-------------------|-------------|-------------------|--------------|-------------------|------------------|----------------------|------------------|
| 2023 | 379,586           | 24          | 20,434            | 27           | 148               | 105              | 43.34                | 18.58            |
| 2022 | 232,436           | 27          | 9,657             | 27           | 0                 | =                | 47.35                | 24.07            |
| 20