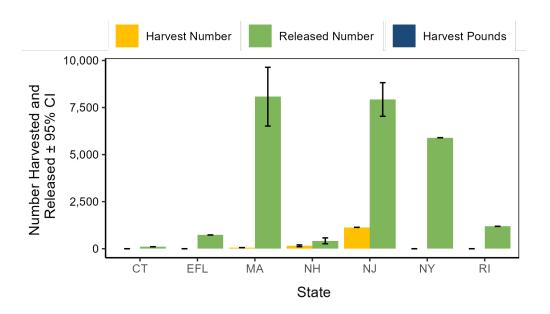

# **Atlantic Ocean Striped Bass Commercial Gear Permit**

This permit is required to harvest Striped Bass from the Atlantic Ocean by gill net, trawl, or beach seine. The permit was established to aid managing the Striped Bass fishery by limiting participation and setting appropriate quotas.

# **Dealer Permits for Commercial Fishery Quota Monitoring**

- Striped Bass Dealer Permit with Validation Areas of Atlantic Ocean, Albemarle Sound Management Area (ASMA), Central Area, and Southern Area
- Atlantic Ocean Flounder Dealer Permit
- Spiny Dogfish Dealer Permit
- Black Sea Bass North of Cape Hatteras Dealer Permit
- Estuarine Flounder Dealer Permit with Reporting Categories and Validation Areas of Mobile North, Mobile South, Pound Net North, Pound Net Central, and Pound Net South
- Atlantic Ocean American Shad Dealer Permit (this permit was discontinued in June 2004)
- ASMA River Herring Dealer Permit (this permit was discontinued in April 2019)