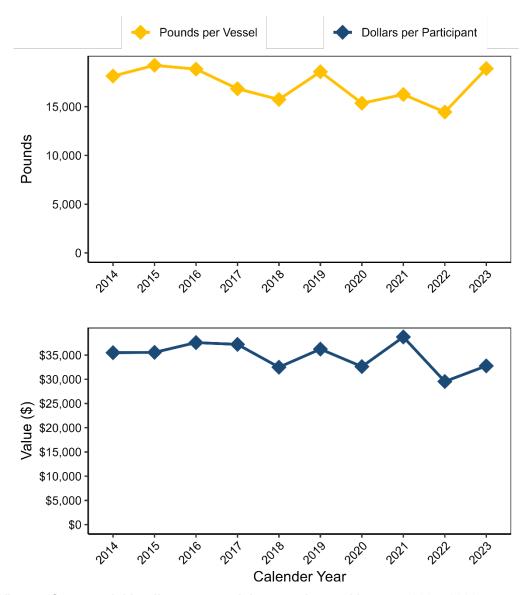

Figure I.1 Total number of licenses with selling privileges issued and used by fiscal year.

Table I.7 Annual number of SCFLs and RSCFLs issued by fiscal year, the number of those licenses reported on trip tickets, and the number of individual participants using those licenses.

|      |                 | CALENDAR YEAR |                   |                   |
|------|-----------------|---------------|-------------------|-------------------|
| Year | Licenses Issued | Licenses Used | Participants (FY) | Participants (CY) |
| 2024 | 5,279           | 1,851         | 1,690             | _1                |
| 2023 | 5,417           | 1,944         | 1,847             | 1,826             |
| 2022 | 5,546           | 2,105         | 2,007             | 1,911             |
| 2021 | 5,692           | 2,175         | 2,062             | 2,040             |
| 2020 | 5,822           | 2,227         | 2,108             | 2,069             |
| 2019 | 5,923           | 2,366         | 2,229             | 2,214             |
| 2018 | 6,166           | 2,572         | 2,418             | 2,288             |
| 2017 | 6,299           | 2,542         | 2,397             | 2,453             |
| 2016 | 6,469           | 2,637         | 2,494             | 2,419             |
| 2015 | 6,639           | 2,773         | 2,636             | 2,559             |
|      |                 |               |                   |                   |

<sup>&</sup>lt;sup>1</sup> Data by calendar year are not available for this report.

Figure I.2 Annual number of SCFLs and RSCFLs issued and used by fiscal year.

Table I.8 Number of licenses available in the SCFL Eligibility Pool at the end of each fiscal year.