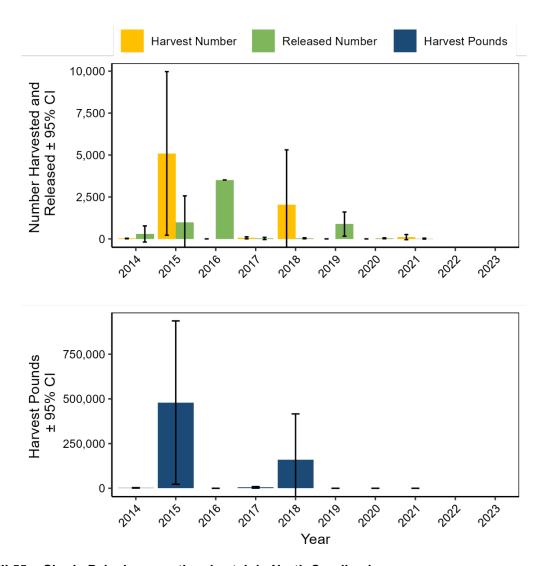

# **Atlantic Ocean Striped Bass Commercial Gear Permit**

This permit is required to harvest Striped Bass from the Atlantic Ocean by gill net, trawl, or beach seine. The permit was established to aid managing the Striped Bass fishery by limiting participation and setting appropriate quotas.

# **Dealer Permits for Commercial Fishery Quota Monitoring**

- Striped Bass Dealer Permit with Validation Areas of Atlantic Ocean, Albemarle Sound Management Area (ASMA), Central Area, and Southern Area
- Atlantic Ocean Flounder Dealer Permit
- Spiny Dogfish Dealer Permit
- Black Sea Bass North of Cape Hatteras Dealer Permit
- Estuarine Flounder Dealer Permit with Reporting Categories and Validation Areas of Mobile North, Mobile South, Pound Net North, Pound Net Central, and Pound Net South
- Atlantic Ocean American Shad Dealer Permit (this permit was discontinued in June 2004)
- ASMA River Herring Dealer Permit (this permit was discontinued in April 2019)