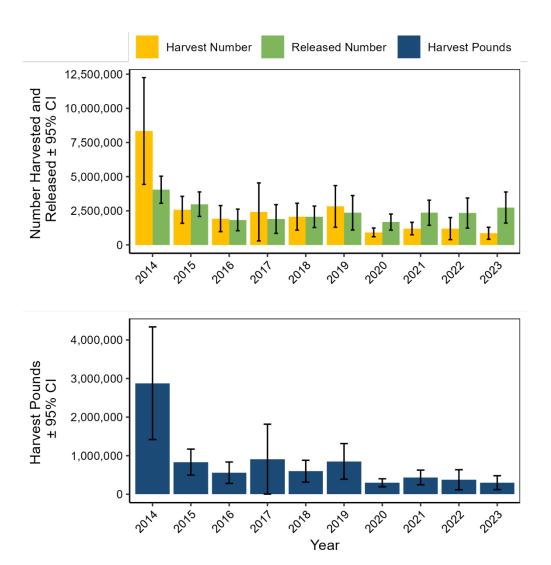

|
| 2018 | 597,511           | 24          | 2,068,865         | 24           | 2,062,163         | 19               | 8.37                 | 0.29             |
| 2017 | 909,796           | 51          | 2,418,331         | 45           | 1,902,281         | 28               | 8.07                 | 0.38             |
| 2016 | 558,799           | 25          | 1,928,716         | 25           | 1,831,415         | 22               | 7.95                 | 0.29             |
| 2015 | 833,390           | 21          | 2,572,738         | 20           | 2,984,629         | 15               | 8.06                 | 0.32             |
| 2014 | 2,877,483         | 26          | 8,343,467         | 24           | 4,043,710         | 12               | 8.24                 | 0.34             |



Figure III.59 Spot recreational catch in North Carolina by year.

Table III.65 Spot recreational catch by state, 2023.

| State          | Harvest<br>Pounds | PSE<br>(lb) | Harvest<br>Number | PSE<br>(num) | Release<br>Number | PSE<br>(release) | Mean Length (inches) | Mean<br>Weight (lb) |
|----------------|-------------------|-------------|-------------------|--------------|-------------------|------------------|----------------------|---------------------|
| Delaware       | 242,352           | 41          | 669,372           | 40           | 342,448           | 28               | 7.77                 | 0.36                |
| East Florida   | 7,255             | 60          | 20,366            | 59           | 112,604           | 56               | 8.77                 | 0.36