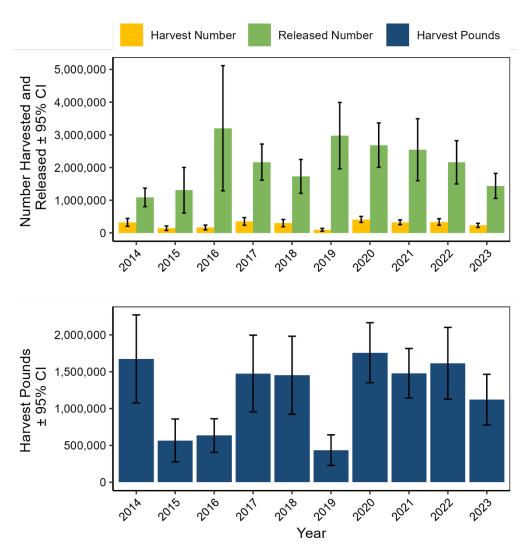

| 19          | 299,577           | 19           | 1,729,260         | 15               | 22.66                   | 4.85                |
| 2017 | 1,475,852         | 18          | 353,716           | 17           | 2,165,656         | 13               | 21.36                   | 4.17                |
| 2016 | 633,496           | 18          | 169,195           | 22           | 3,203,452         | 30               | 20.15                   | 3.74                |
| 2015 | 567,730           | 26          | 143,876           | 24           | 1,308,072         | 27               | 20.66                   | 3.95                |
| 2014 | 1,674,595         | 18          | 324,303           | 19           | 1,086,967         | 13               | 22.90                   | 5.16                |



Figure III.21 Drum, Red recreational catch in North Carolina by year.

Table III.27 Drum, Red recreational catch by state, 2023.

| State          | Harvest<br>Pounds | PSE<br>(lb) | Harvest<br>Number | PSE<br>(num) | Release<br>Number | PSE<br>(release) | Mean Length (inches) | Mean<br>Weight (lb) |
|----------------|-------------------|-------------|-------------------|--------------|-------------------|------------------|----------------------|---------------------|
| Delaware       | 0                 | -           | 0                 | -            | 595               | 96               | -                    | -                   |
| East Florida   | 1,527,754         | 22          | 407,618           | 21           | 4,760,870         | 14               | 20.62                | 3.