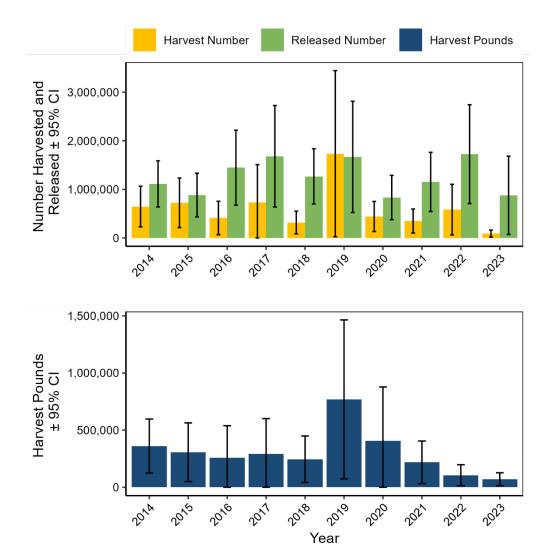

5,670           | 42          | 318,702           | 37           | 1,267,505         | 23               | 8.65                 | 0.77                |
| 2017 | 290,660           | 54          | 730,412           | 54           | 1,681,692         | 32               | 7.41                 | 0.40                |
| 2016 | 258,769           | 55          | 411,634           | 43           | 1,446,589         | 27               | 8.48                 | 0.63                |
| 2015 | 306,213           | 43          | 722,558           | 36           | 883,312           | 26               | 7.01                 | 0.42                |
| 2014 | 360,398           | 34          | 646,308           | 33           | 1,112,888         | 22               | 8.46                 | 0.56                |



Figure III.47 Pompano, Florida recreational catch in North Carolina by year.

Table III.53 Pompano, Florida recreational catch by state, 2023.

| State          | Harvest<br>Pounds | PSE<br>(lb) | Harvest<br>Number | PSE<br>(num) | Release<br>Number | PSE<br>(release) | Mean Length (inches) | Mean<br>Weight (lb) |
|----------------|-------------------|-------------|-------------------|--------------|-------------------|------------------|----------------------|---------------------|
| Delaware       | 2,046             | 97          | 1,138             | 97           | 0                 | -                | 13.39                | 1.80                |
| East Florida   | 1,482,734         | 23          | 975,738           | 24           | 760,242           | 29               | 12.38