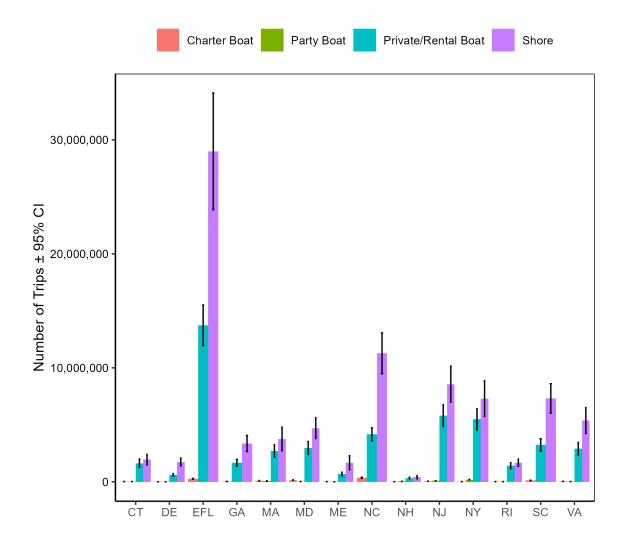

45   | 2,970,057           | 4,711,299  | 7,862,861  |
| Massachusetts  | 96,035       | 67,888   | 2,718,851           | 3,761,649  | 6,644,423  |
| New Hampshire  | 10,943       | 35,871   | 334,051             | 400,649    | 781,514    |
| New Jersey     | 54,012       | 95,969   | 5,814,727           | 8,571,083  | 14,535,792 |
| New York       | 18,042       | 193,846  | 5,481,771           | 7,300,892  | 12,994,551 |
| North Carolina | 355,612      | -        | 4,166,632           | 11,273,505 | 15,795,750 |
| Rhode Island   | 21,049       | 18,178   | 1,411,051           | 1,675,406  | 3,125,684  |
| South Carolina | 119,804      | -        | 3,232,232           | 7,315,157  | 10,667,193 |
| Virginia       | 34,074       | 18,974   | 2,900,661           | 5,372,610  | 8,326,320  |



Figure III.73 Atlantic Coast saltwater fishing trips by state and mode, 2023.

Appendix III.1 NCDMF highly migratory species reporting stations.

| Reporting Station                   | Location           | Phone        |
|-------------------------------------|--------------------|--------------|
| Anchorage Marina                    | Atlantic Beach     | 252-726-4423 |
| Captain Stacy's Fishing Center      | Atlantic Beach     | 252-726-4675 |
| Chasin Tails Outdoors Bait & Tackle | Atlantic Beach     | 252-240-3474 |
| Seawater Marina                     | Atlantic Beach     | 252-726-1637 |
| Olde Towne Yacht Club               | Beaufort           | 252-726-3066 |
| Town Creek Marina                   | Beaufort           | 252-728-6111 |
| Hurricane Fishing Center            | Cala