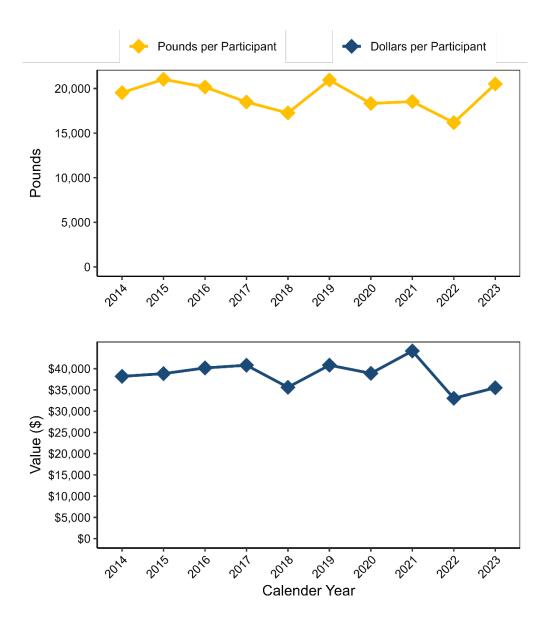

Table I.6 Total number of licenses with selling privileges issued by fiscal year, the number of those licenses reported on trip tickets, and the number of individual participants using those licenses.

|      |                              | CALENDAR YEAR |                   |                   |
|------|------------------------------|---------------|-------------------|-------------------|
| Year | Licenses Issued <sup>1</sup> | Licenses Used | Participants (FY) | Participants (CY) |
| 2024 | 5,944                        | 2,249         | 1,887             | _2                |
| 2023 | 6,177                        | 2,219         | 2,080             | 2,082             |
| 2022 | 6,237                        | 2,429         | 2,237             | 2,163             |
| 2021 | 6,375                        | 2,533         | 2,301             | 2,286             |
| 2020 | 6,556                        | 2,658         | 2,397             | 2,346             |
| 2019 | 6,675                        | 2,732         | 2,515             | 2,535             |
| 2018 | 7,100                        | 3,086         | 2,829             | 2,652             |
| 2017 | 7,420                        | 3,145         | 2,923             | 2,945             |
| 2016 | 7,703                        | 3,224         | 3,028             | 2,976             |
| 2015 | 8,091                        | 3,411         | 3,204             | 3,137             |

<sup>&</sup>lt;sup>1</sup>Licenses with selling privileges include SCFL, RSCFL, Shellfish, Land or Sell, and Tournament Ifor Non-Residents.

<sup>&</sup>lt;sup>2</sup>Data for the current calendar year is not available for this report.

Figure I.1 Total number of licenses with selling privileges issued and used by fiscal year.

Table I.7 Annual number of SCFLs and RSCFLs issued by fiscal year, the number of those licenses reported on trip tickets, and the number of individual participants using those licenses.