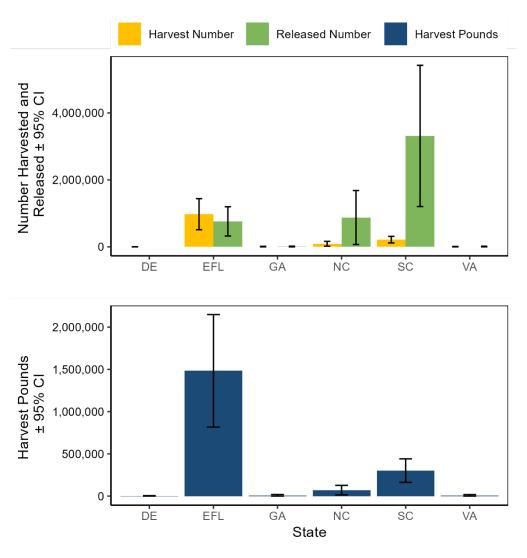

| 24           | 760,242           | 29               | 12.38                | 1.52                |
| Georgia        | 7,847             | 74          | 5,932             | 74           | 9,177             | 60               | 11.93                | 1.32                |
| North Carolina | 70,418            | 41          | 91,178            | 41           | 876,901           | 47               | 9.05                 | 0.77                |
| South Carolina | 302,293           | 23          | 214,889           | 23           | 3,313,377         | 32               | 11.84                | 1.41                |
| Virginia       | 5,995             | 104         | 3,334             | 104          | 7,408             | 74               | 13.39                | 1.80                |



Figure III.48 Pompano, Florida recreational catch by state, 2023.

Table III.54 Puffer, Northern recreational catch in North Carolina by year.

| Year | Harvest<br>Pounds | PSE<br>(lb) | Harvest<br>Number | PSE<br>(num) | Release<br>Number | PSE<br>(release) | Mean Length<br>(inches) | Mean<br>Weight (lb) |
|------|-------------------|-------------|-------------------|--------------|-------------------|------------------|-------------------------|---------------------|
| 2023 | 964,014           | 18          | 1,922,514         | 17           | 2,215,709         | 16               | 8.31                    | 0.50                |
| 2022 | 966,751           | 30          | 1,902,264         | 30           | 2,650,698         | 18               | 8.26                    | 0.51