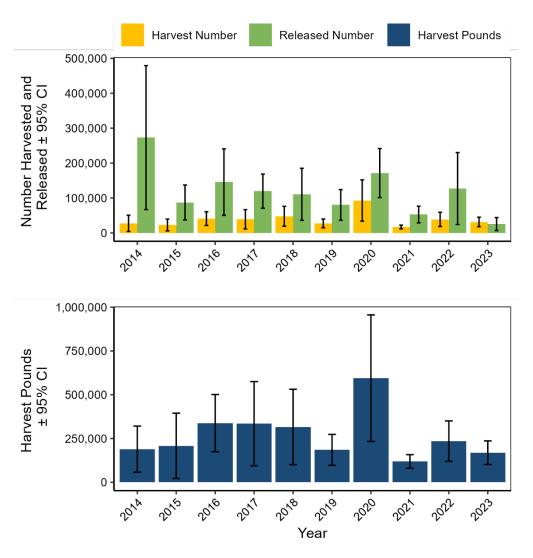

|
| 2018 | 315,758           | 35          | 47,892            | 30           | 110,716           | 34               | 21.82                | 6.59             |
| 2017 | 334,363           | 37          | 39,213            | 36           | 119,648           | 21               | 23.98                | 8.53             |
| 2016 | 337,842           | 25          | 41,076            | 24           | 145,700           | 33               | 23.65                | 8.22             |
| 2015 | 207,889           | 46          | 22,855            | 38           | 87,239            | 29               | 24.26                | 9.10             |
| 2014 | 189,270           | 36          | 27,469            | 43           | 273,165           | 38               | 22.17                | 6.89             |



Figure III. 63 Tunny, Little (False Albacore) recreational catch in North Carolina by year.

Table III.69 Tunny, Little (False Albacore) recreational catch by state, 2023.

| State          | Harvest<br>Pounds | PSE<br>(lb) | Harvest<br>Number | PSE<br>(num) | Release<br>Number | PSE<br>(release) | Mean Length (inches) | Mean<br>Weight (lb) |
|----------------|-------------------|-------------|-------------------|--------------|-------------------|------------------|----------------------|---------------------|
| Connecticut    | 11,205            | 66          | 1,717             | 65           | 199,754           | 44               | 23.37                | 6.53                |
| Delaware       | 511               | 26          | 445               | 26           | 199               | 9