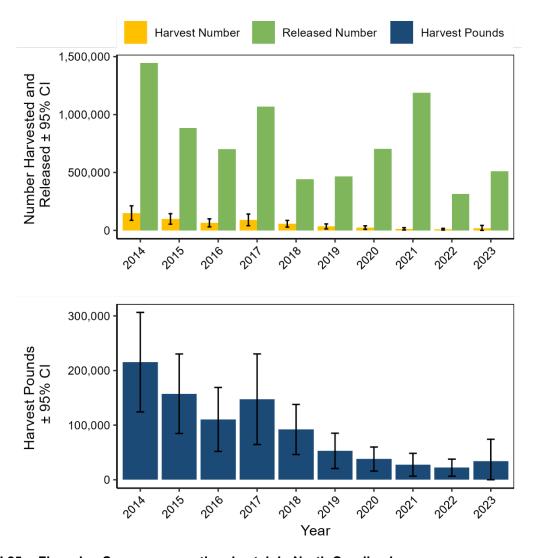

# **Licenses and Permits Issued**

NOTE: Data were derived from the NCDMF Fisheries Information Network (FIN) database and the NCWRC Alvin/Go Outdoors North Carolina System. Most licenses and permits issued by NCDMF are valid for one fiscal year. A fiscal year runs from July to June. For example: FY2024 = July 1, 2023 – June 30, 2024. Calendar year (Jan 1 – Dec 31) is presented if not noted as fiscal year. More detailed information can be found in other statistical reports provided on the Division's website or through a custom data request.

Table I.1 Number of licenses and permits issued by fiscal year.

| Fiscal Year | Number of Licenses | Number of Permits | Total Number Issued <sup>1</sup> |
|-------------|--------------------|-------------------|----------------------------------|
| 2024        | 15,671             | 2,915             | 18,586                           |
| 2023        | 16,273             | 3,061             | 19,334                           |
| 2022        | 16,687             | 3,114             | 19,801                           |
| 2021        | 16,779             | 3,142             | 19,921                           |
| 2020        | 16,796             | 3,161             | 19,957                           |
| 2019        | 16,987             | 3,289             | 20,276                           |
| 2018        | 18,185             | 3,525             | 21,710                           |
| 2017        | 18,934             | 3,535             | 22,469                           |
| 2016        | 20,062             | 3,830             | 23,892                           |
| 2015        | 21,654             | 3,571             | 25,225                           |