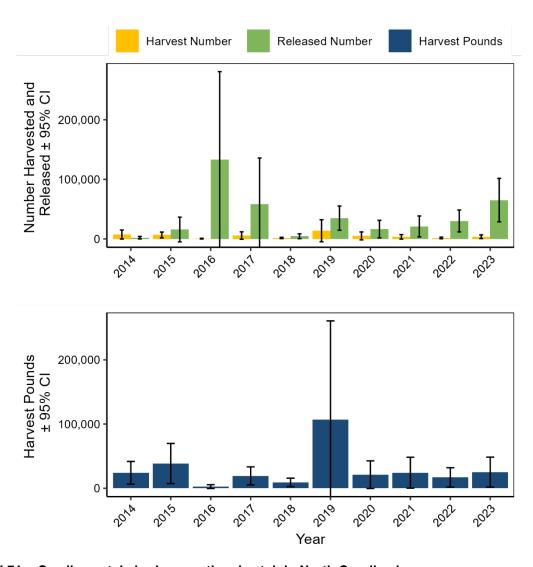

| -                             |
| 2015 | 38,499            | 41          | 6,656             | 38           | 15,866            | 67               | -                                    | -                             |
| 2014 | 24,060            | 38          | 7,420             | 52           | 2,043             | 53               | -                                    | -                             |
|      |                   |             |                   |              |                   |                  |                                      |                               |

<sup>&</sup>lt;sup>1</sup> Multiple species of sharks are reported for this category, mean length and weight by individual species of shark are available upon request.



Figure III.71 Small coastal shark recreational catch in North Carolina by year.

Table III.77 Small coastal shark recreational catch by state, 2023.

| State          | Harvest<br>Pounds | PSE<br>(lb) | Harvest<br>Number | PSE<br>(num) | Release<br>Number | PSE<br>(release) | Mean Length<br>(inches) <sup>1</sup> | Mean<br>Weight (lb) <sup>1</sup> |
|----------------|-------------------|-------------|-------------------|--------------|-------------------|------------------|--------------------------------------|----------------------------------|
| Delaware       | 0                 | -           | 0                 | -            | 11                | 0                | -                                    |                                  |
| East Florida   | 267,962           | 7