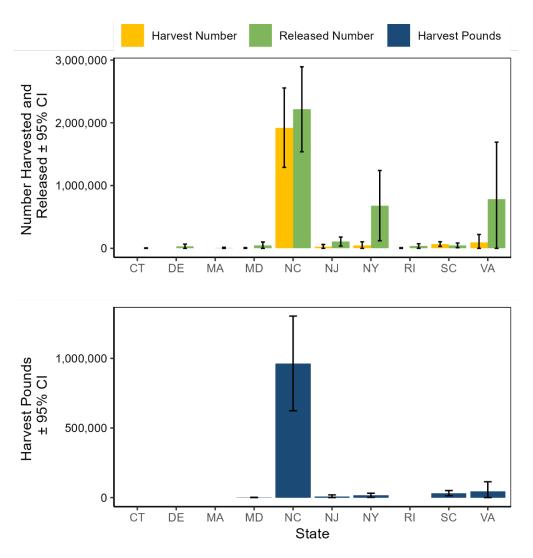

| 57        | 6.5         | 0.22        |
| Massachusetts  | 0       | -    | 0         | -     | 5,773     | 99        | -           | -           |
| New Jersey     | 8,197   | 72   | 25,284    | 72    | 108,121   | 34        | 6.92        | 0.32        |
| New York       | 16,652  | 46   | 46,224    | 63    | 680,944   | 42        | 6.68        | 0.36        |
| North Carolina | 964,014 | 18   | 1,922,514 | 17    | 2,215,709 | 16        | 8.31        | 0.5         |
| Rhode Island   | 0       | -    | 3,487     | 103   | 36,917    | 50        | -           | -           |
| South Carolina | 32,341  | 29   | 67,882    | 28    | 46,307    | 41        | 8.17        | 0.48        |
| Virginia       | 45,539  | 77   | 95,013    | 67    | 781,689   | 59        | 7.57        | 0.48        |



Figure III.50 Puffer, Northern recreational catch by state, 2023.

Table III.56 Seatrout, Spotted recreational catch in North Carolina by year.

| Year | Harvest<br>Pounds | PSE<br>(lb) | Harvest<br>Number | PSE<br>(num) | Release<br>Number | PSE<br>(release) | Mean Length<br>(inches) | Mean<br>Weight (lb) |
|------|-------------------|-------------|-------------------|--------------|-------------------|------------------|-------------------------|---------------------|
| 2023 | 1,923,165         | 12          | 1,002,906         | 12           | 4,566,788         | 17               | 17.26                   | 1.92                |
| 2022 | 3,756,040         | 15          | 1,963,400         | 14           | 10,860,575        | 22               | 17.43                   | 1.91