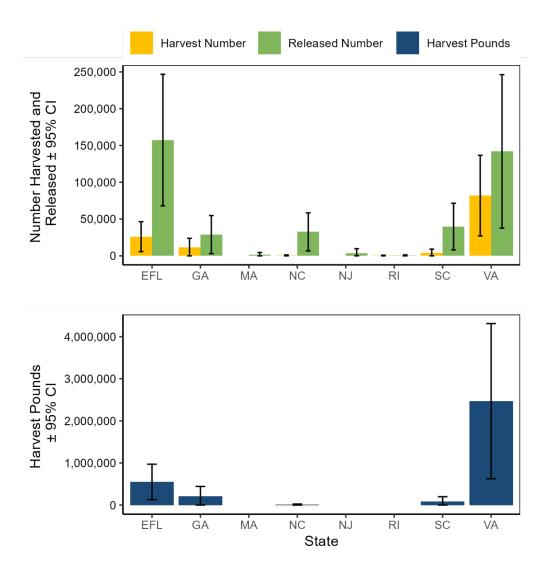

| -            | 3,582             | 88               | -                    | -                   |
| North Carolina | 12,523            | 51          | 629               | 53           | 32,590            | 40               | 35.9                 | 19.92               |
| Rhode Island   | 0                 | -           | 361               | 72           | 450               | 100              | -                    | -                   |
| South Carolina | 87,486            | 65          | 4,129             | 62           | 39,864            | 41               | 36.99                | 21.19               |
| Virginia       | 2,467,557         | 38          | 81,824            | 34           | 141,956           | 38               | 41.25                | 30.16               |



Figure III.14 Cobia recreational catch by state, 2023.

Table III.20 Croaker, Atlantic recreational catch in North Carolina by year.

| Harvest<br>Pounds | PSE<br>(lb)                                                                    | Harvest<br>Number                                                                                               | PSE<br>(num)