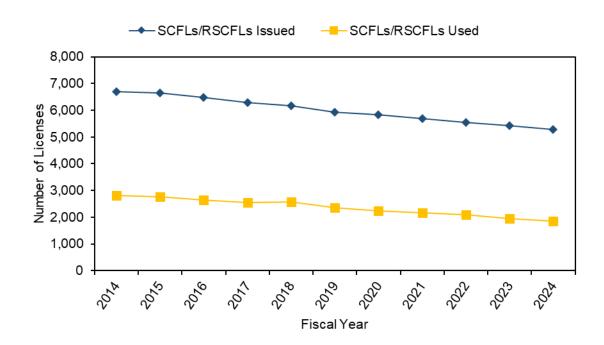

Figure I.1 Total number of licenses with selling privileges issued and used by fiscal year.

Table I.7 Annual number of SCFLs and RSCFLs issued by fiscal year, the number of those licenses reported on trip tickets, and the number of individual participants using those licenses.

|      |                 | FISCAL YEAR   |                   | CALENDAR YEAR     |
|------|-----------------|---------------|-------------------|-------------------|
| Year | Licenses Issued | Licenses Used | Participants (FY) | Participants (CY) |
| 2024 | 5,279           | 1,851         | 1,690             | _1                |
| 2023 | 5,417           | 1,944         | 1,847             | 1,826             |
| 2022 | 5,546           | 2,105         | 2,007             | 1,911             |
| 2021 | 5,692           | 2,175         | 2,062             | 2,040             |
| 2020 | 5,822           | 2,227         | 2,108             | 2,069             |
| 2019 | 5,923           | 2,366         | 2,229             | 2,214             |
| 2018 | 6,166           | 2,572         | 2,418             | 2,288             |
| 2017 | 6,299           | 2,542         | 2,397             | 2,453             |
| 2016 | 6,469           | 2,637         | 2,494             | 2,419             |
| 2015 | 6,639           | 2,773         | 2,636             | 2,559             |
|      |                 |               |                   |                   |

<sup>&</sup>lt;sup>1</sup> Data by calendar year are not available for this report.

Figure I.2 Annual number of SCFLs and RSCFLs issued and used by fiscal year.

Table I.8 Number of licenses available in the SCFL Eligibility Pool at the end of each fiscal year.