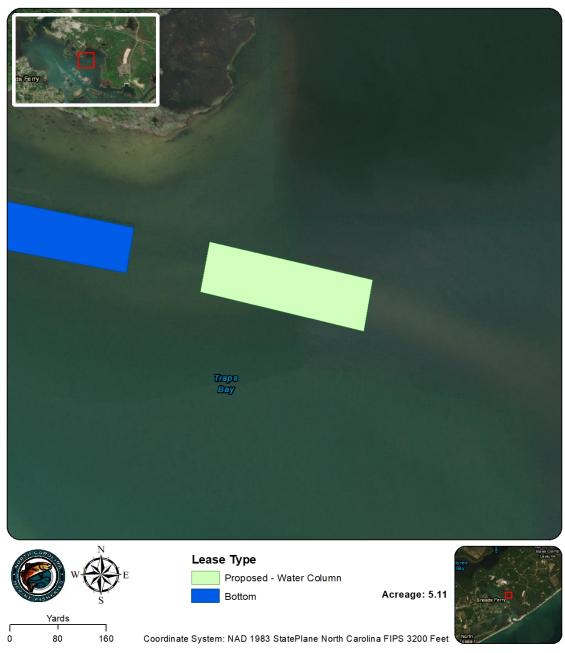

| Shellfish                                            | Lease Investigation Report                      |  |  |  |  |
|------------------------------------------------------|-------------------------------------------------|--|--|--|--|
| Investigation Date                                   | 6/16/2021                                       |  |  |  |  |
| Applicants name                                      | Anchored Life Oyster Farm, LLC - Holden Davanzo |  |  |  |  |
| Lease Number                                         | 21-020WC                                        |  |  |  |  |
| County                                               | Onslow                                          |  |  |  |  |
| Waterbody/location                                   | New River below 172 bridge                      |  |  |  |  |
| Proposed Lease Size (acres)                          | 5.11                                            |  |  |  |  |
| Lease Type                                           | Water Column                                    |  |  |  |  |
| Investigation Team                                   | A. Frost/ A. Wells                              |  |  |  |  |
| Gear Used                                            | n/a                                             |  |  |  |  |
| Sediment Type                                        | n/a                                             |  |  |  |  |
| Bottom Composition                                   | n/a                                             |  |  |  |  |
| Depth (m)                                            | n/a                                             |  |  |  |  |
| Tidal Stage                                          | n/a                                             |  |  |  |  |
| Water Temperature (°C)                               | n/a                                             |  |  |  |  |
| Salinity (ppt)                                       | n/a                                             |  |  |  |  |
| Dissolved Oxygen (mg/L)                              | n/a                                             |  |  |  |  |
| Comments on SAV in or around Proposed Lease location | n/a                                             |  |  |  |  |
| Other Species Collected                              | n/a                                             |  |  |  |  |
| In PNA?                                              | No                                              |  |  |  |  |
| In Polluted Area?                                    | No - Approved                                   |  |  |  |  |
| In Mechanical Clam Harvest Area?                     | No                                              |  |  |  |  |
| In Mechanical Methods                                |                                                 |  |  |  |  |
| Prohibited Area                                      | Yes                                             |  |  |  |  |
| Other Comments                                       | On exisiting BL. No Samples were required.      |  |  |  |  |

Lease Investigation Data 1 of 10

| Coordinates |              |  |  |  |  |  |  |
|-------------|--------------|--|--|--|--|--|--|
| 34.56674198 | -77.34989951 |  |  |  |  |  |  |
| 34.56616648 | -77.34720601 |  |  |  |  |  |  |
| 34.56543864 | -77.34736784 |  |  |  |  |  |  |
| 34.56603581 | -77.35006834 |  |  |  |  |  |  |

Sample Data 3 of 10

Lease Investigation Map 4 of 10

Lease Investigation Map 5 of 10

Lease Investigation Map 6 of 10

Lease Investigation Map 7 of 10

Lease Investigation Map 8 of 10

Lease Investigation Photos 9 of 10