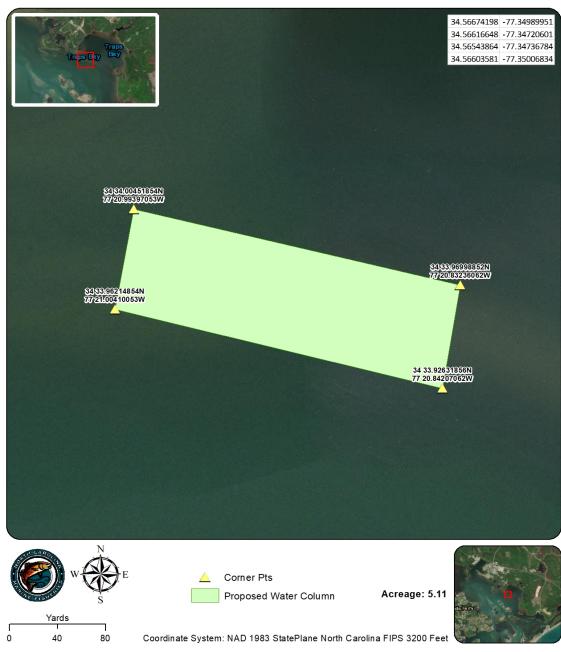

Lease Investigation Data 1 of 10

| Coordinates |              |  |  |  |  |  |  |
|-------------|--------------|--|--|--|--|--|--|
| 34.56674198 | -77.34989951 |  |  |  |  |  |  |
| 34.56616648 | -77.34720601 |  |  |  |  |  |  |
| 34.56543864 | -77.34736784 |  |  |  |  |  |  |
| 34.56603581 | -77.35006834 |  |  |  |  |  |  |

Sample Data 3 of 10

Lease Investigation Map 4 of 10

Lease Investigation Map 5 of 10

Lease Investigation Map 6 of 10

Lease Investigation Map 7 of 10

Lease Investigation Map 8 of 10

Lease Investigation Photos 9 of 10