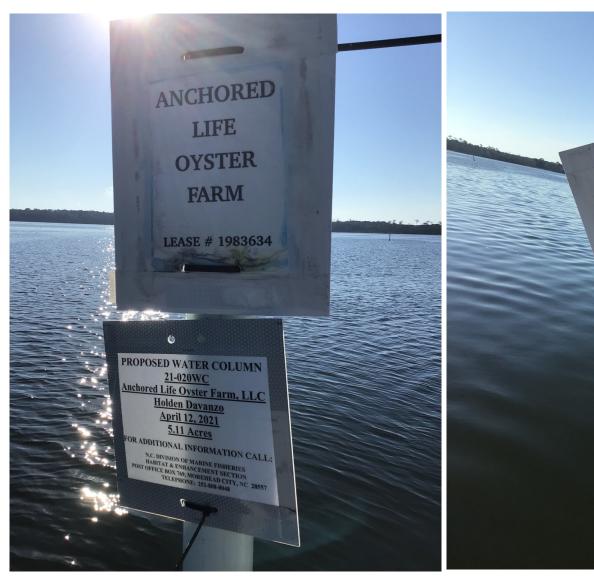

| Shellfish                                            | Lease Investigation Report                      |  |  |  |  |
|------------------------------------------------------|-------------------------------------------------|--|--|--|--|
| Investigation Date                                   | 6/16/2021                                       |  |  |  |  |
| Applicants name                                      | Anchored Life Oyster Farm, LLC - Holden Davanzo |  |  |  |  |
| Lease Number                                         | 21-020WC                                        |  |  |  |  |
| County                                               | Onslow                                          |  |  |  |  |
| Waterbody/location                                   | New River below 172 bridge                      |  |  |  |  |
| Proposed Lease Size (acres)                          | 5.11                                            |  |  |  |  |
| Lease Type                                           | Water Column                                    |  |  |  |  |
| Investigation Team                                   | A. Frost/ A. Wells                              |  |  |  |  |
| Gear Used                                            | n/a                                             |  |  |  |  |
| Sediment Type                                        | n/a                                             |  |  |  |  |
| Bottom Composition                                   | n/a                                             |  |  |  |  |
| Depth (m)                                            | n/a                                             |  |  |  |  |
| Tidal Stage                                          | n/a                                             |  |  |  |  |
| Water Temperature (°C)                               | n/a                                             |  |  |  |  |
| Salinity (ppt)                                       | n/a                                             |  |  |  |  |
| Dissolved Oxygen (mg/L)                              | n/a                                             |  |  |  |  |
| Comments on SAV in or around Proposed Lease location | n/a                                             |  |  |  |  |
| Other Species Collected                              | n/a                                             |  |  |  |  |
| In PNA?                                              | No                                              |  |  |  |  |
| In Polluted Area?                                    | No - Approved                                   |  |  |  |  |
| In Mechanical Clam Harvest Area?                     | No                                              |  |  |  |  |
| In Mechanical Methods                                |                                                 |  |  |  |  |
| Prohibited Area                                      | Yes                                             |  |  |  |  |
| Other Comments                                       | On exisiting BL. No Samples were required.      |  |  |  |  |

Sample Data 3 of 10

Lease Investigation Map 4 of 10

Lease Investigation Map 5 of 10

Lease Investigation Map 6 of 10

Lease Investigation Map 7 of 10

Lease Investigation Map 8 of 10

Lease Investigation Photos 9 of 10

Lease Investigation Photos 10 of 10