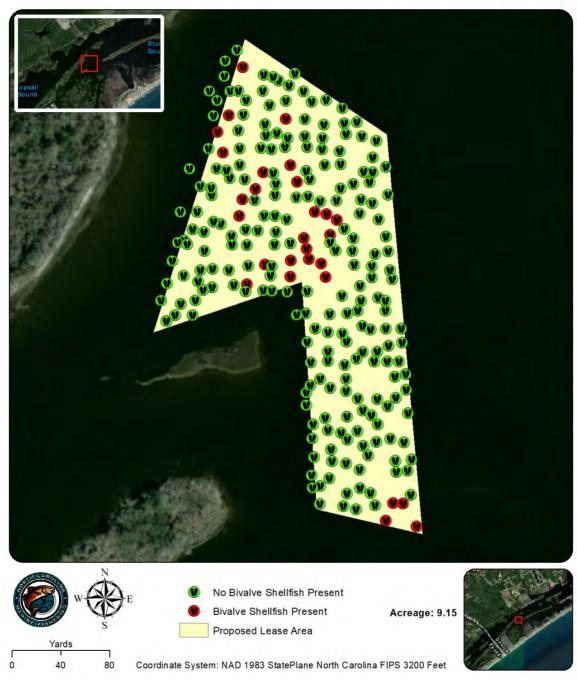

Coordinate Changes 2 of 27

Applicant: Middle Sound Mariculture - James Proposed Lease #: 385 Date: 4/13, 4/26, 4/27, & 4/29

Hargrove

| Lease size: | 5.04                              | acres                            |                         | # of Samples: | 122                                                  |          |                           |                                |
|-------------|-----------------------------------|----------------------------------|-------------------------|---------------|------------------------------------------------------|----------|---------------------------|--------------------------------|
| Sample #    | Presence of SAV/<br>Density class | # of Oysters<br>(Eastern Oyster) | # of Clams<br>(Quahogs) | # of Scallops | Date collected                                       | Comments | Bottom<br>Comp.           | Sediment Type                  |
| 1           | 0                                 | 0                                | 1                       | 0             | 4/13, 4/26, 4/27, & 4/29                             | NA       | O - no grass              | 7 - Sandy Mud                  |
| 2           | 0                                 | 0                                | 0                       | 0             | 4/13, 4/26, 4/27, & 4/29                             | NA       | O - no grass              | 7 - Sandy Mud                  |
| 3           | 0                                 | 0                                | 0                       | 0             | 4/13, 4/26, 4/27, & 4/29                             | NA       | O - no grass              | 7 - Sandy Mud                  |
| 4           | 0                                 | 0                                | 0                       | 0             | 4/13, 4/26, 4/27, & 4/29                             | NA       | O - no grass              | 7 - Sandy Mud                  |
| 5           | 0                                 | 0                                | 0                       | 0             | 4/13, 4/26, 4/27, & 4/29                             | NA       | O - no grass              | 7 - Sandy Mud                  |
| 6           | 0                                 | 0                                | 0                       | 0             | 4/13, 4/26, 4/27, & 4/29                             | NA       | O - no grass              | 7 - Sandy Mud                  |
| 7           | 0                                 | 0                                | 0                       | 0             | 4/13, 4/26, 4/27, & 4/29                             | NA       | O - no grass              | 7 - Sandy Mud                  |
| 8           | 0                                 | 0                                | 2                       | 0             | 4/13, 4/26, 4/27, & 4/29                             | NA       | O - no grass              | 7 - Sandy Mud                  |
| 9           | 0                                 | 1                                | 1                       | 0             | 4/13, 4/26, 4/27, & 4/29                             | NA       | O - no grass              | 7 - Sandy Mud                  |
| 10          | 0                                 | 0                                | 0                       | 0             | 4/13, 4/26, 4/27, & 4/29                             | NA<br>NA | O - no grass              | 7 - Sandy Mud                  |
| 11          | 0                                 | 0                                | 0                       | 0             | 4/13, 4/26, 4/27, & 4/29                             | NA<br>NA | O - no grass              | 7 - Sandy Mud                  |
| 12<br>13    | 0                                 | 0                                | 0                       | 0             | 4/13, 4/26, 4/27, & 4/29                             | NA<br>NA | O - no grass              | 7 - Sandy Mud                  |
|             | 0                                 | 0                                | 0                       | 0             | 4/13, 4/26, 4/27, & 4/29                             | NA<br>NA | O - no grass              | 7 - Sandy Mud                  |
| 14          |                                   | 0                                | <b>!</b>                |               | 4/13, 4/26, 4/27, & 4/29                             | NA<br>NA | O - no grass              | 7 - Sandy Mud                  |
| 15<br>16    | 0                                 | 0                                | 0                       | 0             | 4/13, 4/26, 4/27, & 4/29                             | NA<br>NA | O - no grass              | 7 - Sandy Mud                  |
| 17          | 0                                 | 0                                | 0                       | 0             | 4/13, 4/26, 4/27, & 4/29<br>4/13, 4/26, 4/27, & 4/29 | NA<br>NA | O - no grass O - no grass | 7 - Sandy Mud<br>7 - Sandy Mud |
| 18          | 0                                 | 0                                | 0                       | 0             | 4/13, 4/26, 4/27, & 4/29                             | NA<br>NA | O - no grass              | 7 - Sandy Mud                  |
| 19          | 0                                 | 0                                | 0                       | 0             | 4/13, 4/26, 4/27, & 4/29                             | NA<br>NA | O - no grass              | 7 - Sandy Mud                  |
| 20          | 0                                 | 0                                | 0                       | 0             | 4/13, 4/26, 4/27, & 4/29                             | NA<br>NA | O - no grass              | 7 - Sandy Mud                  |
| 21          | 0                                 | 0                                | 0                       | 0             | 4/13, 4/26, 4/27, & 4/29                             | NA<br>NA | O - no grass              | 7 - Sandy Mud                  |
| 22          | 0                                 | 0                                | 0                       | 0             | 4/13, 4/26, 4/27, & 4/29                             | NA       | O - no grass              | 7 - Sandy Mud                  |
| 23          | 0                                 | 0                                | 0                       | 0             | 4/13, 4/26, 4/27, & 4/29                             | NA       | O - no grass              | 7 - Sandy Mud                  |
| 24          | 0                                 | 0                                | 4                       | 0             | 4/13, 4/26, 4/27, & 4/29                             | NA       | O - no grass              | 7 - Sandy Mud                  |
| 25          | 0                                 | 0                                | 3                       | 0             | 4/13, 4/26, 4/27, & 4/29                             | NA       | O - no grass              | 7 - Sandy Mud                  |
| 26          | 0                                 | 0                                | 0                       | 0             | 4/13, 4/26, 4/27, & 4/29                             | NA       | O - no grass              | 7 - Sandy Mud                  |
| 27          | 0                                 | 0                                | 0                       | 0             | 4/13, 4/26, 4/27, & 4/29                             | NA       | O - no grass              | 7 - Sandy Mud                  |
| 28          | 0                                 | 0                                | 0                       | 0             | 4/13, 4/26, 4/27, & 4/29                             | NA       | O - no grass              | 7 - Sandy Mud                  |
| 29          | 0                                 | 0                                | 2                       | 0             | 4/13, 4/26, 4/27, & 4/29                             | NA       | O - no grass              | 7 - Sandy Mud                  |
| 30          | 0                                 | 0                                | 0                       | 0             | 4/13, 4/26, 4/27, & 4/29                             | NA       | O - no grass              | 7 - Sandy Mud                  |
| 31          | 0                                 | 0                                | 0                       | 0             | 4/13, 4/26, 4/27, & 4/29                             | NA       | O - no grass              | 7 - Sandy Mud                  |
| 32          | 0                                 | 0                                | 0                       | 0             | 4/13, 4/26, 4/27, & 4/29                             | NA       | O - no grass              | 7 - Sandy Mud                  |
| 33          | 0                                 | 0                                | 0                       | 0             | 4/13, 4/26, 4/27, & 4/29                             | NA       | O - no grass              | 7 - Sandy Mud                  |
| 34          | 0                                 | 0                                | 4                       | 0             | 4/13, 4/26, 4/27, & 4/29                             | NA       | O - no grass              | 7 - Sandy Mud                  |
| 35          | 0                                 | 0                                | 0                       | 0             | 4/13, 4/26, 4/27, & 4/29                             | NA       | O - no grass              | 7 - Sandy Mud                  |
| 36          | 0                                 | 0                                | 0                       | 0             | 4/13, 4/26, 4/27, & 4/29                             | NA       | O - no grass              | 7 - Sandy Mud                  |
| 37          | 0                                 | 1                                | 0                       | 0             | 4/13, 4/26, 4/27, & 4/29                             | NA       | O - no grass              | 7 - Sandy Mud                  |
| 38          | 0                                 | 0                                | 0                       | 0             | 4/13, 4/26, 4/27, & 4/29                             | NA       | O - no grass              | 7 - Sandy Mud                  |
| 39          | 0                                 | 0                                | 0                       | 0             | 4/13, 4/26, 4/27, & 4/29                             | NA       | O - no grass              | 7 - Sandy Mud                  |
| 40          | 0                                 | 0                                | 0                       | 0             | 4/13, 4/26, 4/27, & 4/29                             | NA       | O - no grass              | 7 - Sandy Mud                  |
| 41          | 0                                 | 0                                | 0                       | 0             | 4/13, 4/26, 4/27, & 4/29                             | NA       | O - no grass              | 7 - Sandy Mud                  |
| 42          | 0                                 | 0                                | 0                       | 0             | 4/13, 4/26, 4/27, & 4/29                             | NA<br>NA | O - no grass              | 7 - Sandy Mud                  |
| 43          | 0                                 | 0                                | 0                       | 0             | 4/13, 4/26, 4/27, & 4/29                             | NA<br>NA | O - no grass              | 7 - Sandy Mud                  |
| 44          | 0                                 | 0                                | 0                       | 0             | 4/13, 4/26, 4/27, & 4/29                             | NA<br>NA | O - no grass              | 7 - Sandy Mud                  |
| 45          | 0                                 | 0                                | 0                       | 0             | 4/13, 4/26, 4/27, & 4/29                             | NA<br>NA | O - no grass              | 7 - Sandy Mud                  |
| 46          | 0                                 | 0                                | 0                       | 0             | 4/13, 4/26, 4/27, & 4/29                             | NA<br>NA | O - no grass              | 7 - Sandy Mud                  |
| 47          | 0                                 | 0                                | 0                       | 0             | 4/13, 4/26, 4/27, & 4/29                             | NA<br>NA | O - no grass              | 7 - Sandy Mud                  |
| 48<br>49    | 0                                 | 0                                | 0                       | 0             | 4/13, 4/26, 4/27, & 4/29                             | NA<br>NA | O - no grass              | 7 - Sandy Mud                  |
| 50          | 0                                 | 0                                | 0                       | 0             | 4/13, 4/26, 4/27, & 4/29<br>4/13, 4/26, 4/27, & 4/29 | NA<br>NA | O - no grass O - no grass | 7 - Sandy Mud                  |
| 51          | 0                                 | 0                                | 0                       | 0             |                                                      | NA<br>NA | O - no grass              | 7 - Sandy Mud<br>7 - Sandy Mud |
| 52          | 0                                 | 0                                | 0                       | 0             | 4/13, 4/26, 4/27, & 4/29<br>4/13, 4/26, 4/27, & 4/29 | NA<br>NA | O - no grass              | 7 - Sandy Mud                  |
| 53          | 0                                 | 0                                | 0                       | 0             | 4/13, 4/26, 4/27, & 4/29                             | NA<br>NA | O - no grass              | 7 - Sandy Mud                  |
| 54          | 0                                 | 0                                | 0                       | 0             | 4/13, 4/26, 4/27, & 4/29                             | NA<br>NA | O - no grass              | 7 - Sandy Mud                  |
| 55          | 0                                 | 0                                | 2                       | 0             | 4/13, 4/26, 4/27, & 4/29                             | NA<br>NA | O - no grass              | 7 - Sandy Mud                  |
| 56          | 0                                 | 0                                | 0                       | 0             | 4/13, 4/26, 4/27, & 4/29                             | NA<br>NA | O - no grass              | 7 - Sandy Mud                  |
| 57          | 0                                 | 0                                | 0                       | 0             | 4/13, 4/26, 4/27, & 4/29                             | NA<br>NA | O - no grass              | 7 - Sandy Mud                  |
| 58          | 0                                 | 0                                | 0                       | 0             | 4/13, 4/26, 4/27, & 4/29                             | NA NA    | O - no grass              | 7 - Sandy Mud                  |
|             | -                                 |                                  |                         |               | 1                                                    |          |                           |                                |