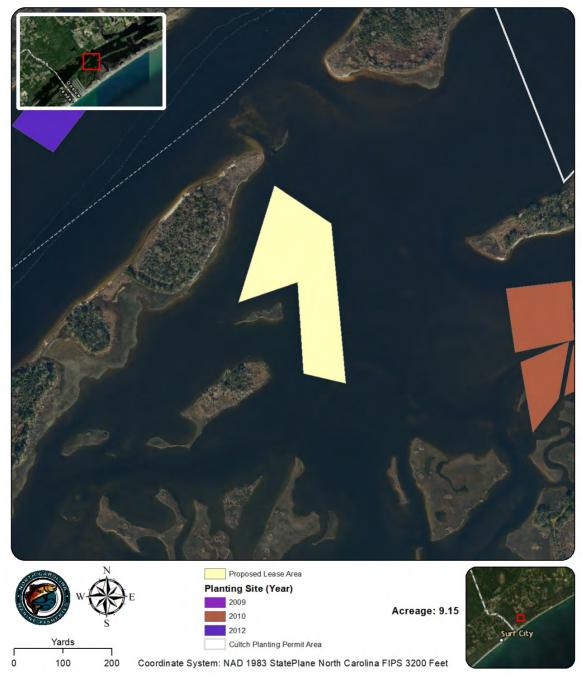

| Shellfish Le                                                                 | ase Investigation Report                  |
|------------------------------------------------------------------------------|-------------------------------------------|
| Investigation Date                                                           | 4/13, 4/26, 4/27, & 4/29                  |
| Applicants name                                                              | Middle Sound Mariculture - James Hargrove |
| Lease Number                                                                 | 385                                       |
| County                                                                       | Onslow                                    |
| Waterbody/location                                                           | Permuda Island Bay/1302030000             |
| Proposed Lease Size (acres)                                                  | 5.04                                      |
| Lease Type                                                                   | Bottom                                    |
| Investigation Team                                                           | A. Frost/D.Walters/S. Tripp/A. Wells      |
| Gear Used                                                                    | 766 - Patent Tong                         |
| Sediment Type                                                                | 7 - Sandy Mud                             |
| Bottom Composition                                                           | O - no grass                              |
| Depth (m)                                                                    | 0.75                                      |
| Tidal Stage                                                                  | Rising                                    |
| Water Temperature (°C)                                                       | 21.4                                      |
| Salinity (ppt)                                                               | 29                                        |
| Dissolved Oxygen (mg/L)                                                      | 4.2                                       |
| Comments on SAV in or around Proposed Lease location Other Species Collected | none                                      |
| In PNA?                                                                      | Yes                                       |
| In Polluted Area?                                                            | No: Conditionally Approved - Open         |
| In Mechanical Clam Harvest Area?                                             | No. conditionally Approved Open           |
| In Mechanical Methods                                                        |                                           |
| Prohibited Area                                                              | Yes                                       |
| Other Comments                                                               |                                           |

| Application Coordinates Modified Coordinates |              | Coordinates | Actual Co    | oordinates  | Post Investiga | tion Modification |              |
|----------------------------------------------|--------------|-------------|--------------|-------------|----------------|-------------------|--------------|
| 34.46320000                                  | -77.50890000 | 34.46483600 | -77.50676000 | 34.46550517 | -77.50790367   | 34.46504858       | -77.50712170 |
| 34.46353333                                  | -77.50776667 | 34.46212900 | -77.50650300 | 34.46352033 | -77.50868433   | 34.46395256       | -77.50697847 |
| 34.46261667                                  | -77.50713333 | 34.46231402 | -77.50743131 | 34.46384767 | -77.50746700   | 34.46343843       | -77.50744098 |
| 34.46356667                                  | -77.50566667 | 34.46356385 | -77.50745482 | 34.46230217 | -77.50737550   | 34.46384084       | -77.50746480 |
| 34.46508333                                  | -77.50710000 | 34.46376448 | -77.50775881 | 34.46212300 | -77.50651350   | 34.46351350       | -77.50868213 |
| 34.46478333                                  | -77.50758333 | 34.46353131 | -77.50867632 | 34.46484350 | -77.50675650   | 34.46549834       | -77.50790147 |
| 34.46506667                                  | -77.50873333 | 34.46519600 | -77.50823000 |             |                |                   |              |
| 34.46408333                                  | -77.50870000 | 34.46552420 | -77.50792857 |             |                |                   |              |