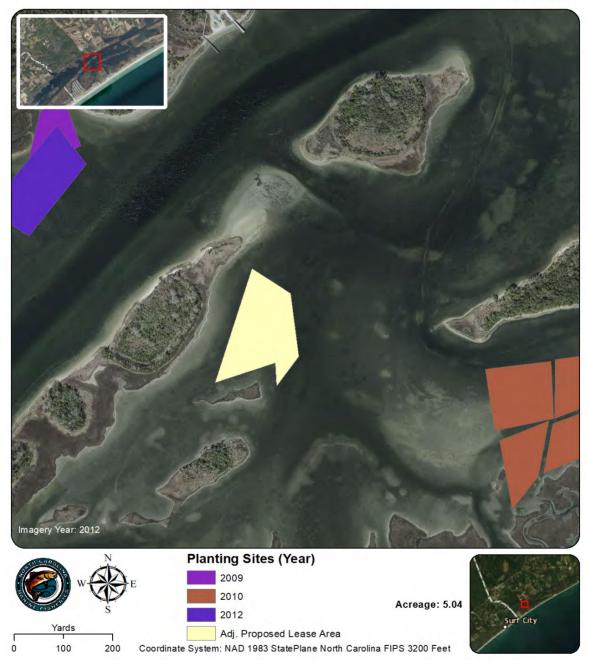

| Shellfish Le                                                                 | ase Investigation Report                  |
|------------------------------------------------------------------------------|-------------------------------------------|
| Investigation Date                                                           | 4/13, 4/26, 4/27, & 4/29                  |
| Applicants name                                                              | Middle Sound Mariculture - James Hargrove |
| Lease Number                                                                 | 385                                       |
| County                                                                       | Onslow                                    |
| Waterbody/location                                                           | Permuda Island Bay/1302030000             |
| Proposed Lease Size (acres)                                                  | 5.04                                      |
| Lease Type                                                                   | Bottom                                    |
| Investigation Team                                                           | A. Frost/D.Walters/S. Tripp/A. Wells      |
| Gear Used                                                                    | 766 - Patent Tong                         |
| Sediment Type                                                                | 7 - Sandy Mud                             |
| Bottom Composition                                                           | O - no grass                              |
| Depth (m)                                                                    | 0.75                                      |
| Tidal Stage                                                                  | Rising                                    |
| Water Temperature (°C)                                                       | 21.4                                      |
| Salinity (ppt)                                                               | 29                                        |
| Dissolved Oxygen (mg/L)                                                      | 4.2                                       |
| Comments on SAV in or around Proposed Lease location Other Species Collected | none                                      |
| In PNA?                                                                      | Yes                                       |
| In Polluted Area?                                                            | No: Conditionally Approved - Open         |
| In Mechanical Clam Harvest Area?                                             | No. conditionally Approved Open           |
| In Mechanical Methods                                                        |                                           |
| Prohibited Area                                                              | Yes                                       |
| Other Comments                                                               |                                           |