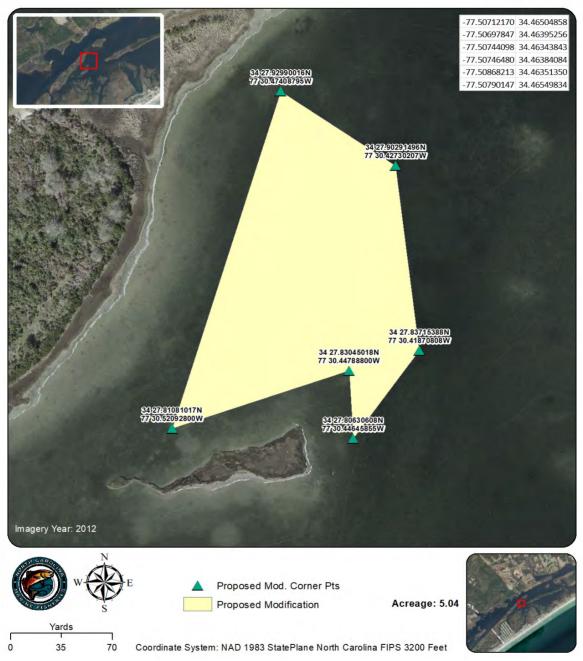

| Application Coordinates Modified Coordinates |              | Coordinates | Actual Co    | oordinates  | Post Investiga | tion Modification |              |
|----------------------------------------------|--------------|-------------|--------------|-------------|----------------|-------------------|--------------|
| 34.46320000                                  | -77.50890000 | 34.46483600 | -77.50676000 | 34.46550517 | -77.50790367   | 34.46504858       | -77.50712170 |
| 34.46353333                                  | -77.50776667 | 34.46212900 | -77.50650300 | 34.46352033 | -77.50868433   | 34.46395256       | -77.50697847 |
| 34.46261667                                  | -77.50713333 | 34.46231402 | -77.50743131 | 34.46384767 | -77.50746700   | 34.46343843       | -77.50744098 |
| 34.46356667                                  | -77.50566667 | 34.46356385 | -77.50745482 | 34.46230217 | -77.50737550   | 34.46384084       | -77.50746480 |
| 34.46508333                                  | -77.50710000 | 34.46376448 | -77.50775881 | 34.46212300 | -77.50651350   | 34.46351350       | -77.50868213 |
| 34.46478333                                  | -77.50758333 | 34.46353131 | -77.50867632 | 34.46484350 | -77.50675650   | 34.46549834       | -77.50790147 |
| 34.46506667                                  | -77.50873333 | 34.46519600 | -77.50823000 |             |                |                   |              |
| 34.46408333                                  | -77.50870000 | 34.46552420 | -77.50792857 |             |                |                   |              |

Coordinate Changes 2 of 27

Applicant: Middle Sound Mariculture - James Proposed Lease #: 385 Date: 4/13, 4/26, 4/27, & 4/29

Hargrove

| Lease size: | 5.04                              | acres                            |                         | # of Samples: | 122                                                  |          |                           |                                |
|-------------|-----------------------------------|----------------------------------|-------------------------|---------------|------------------------------------------------------|----------|---------------------------|--------------------------------|
| Sample #    | Presence of SAV/<br>Density class | # of Oysters<br>(Eastern Oyster) | # of Clams<br>(Quahogs) | # of Scallops | Date collected                                       | Comments | Bottom<br>Comp.           | Sediment Type                  |
| 1           | 0                                 | 0                                | 1                       | 0             | 4/13, 4/26, 4/27, & 4/29                             | NA       | O - no grass              | 7 - Sandy Mud                  |
| 2           | 0                                 | 0                                | 0                       | 0             | 4/13, 4/26, 4/27, & 4/29                             | NA       | O - no grass              | 7 - Sandy Mud                  |
| 3           | 0                                 | 0                                | 0                       | 0             | 4/13, 4/26, 4/27, & 4/29                             | NA       | O - no grass              | 7 - Sandy Mud                  |
| 4           | 0                                 | 0                                | 0                       | 0             | 4/13, 4/26, 4/27, & 4/29                             | NA       | O - no grass              | 7 - Sandy Mud                  |
| 5           | 0                                 | 0                                | 0                       | 0             | 4/13, 4/26, 4/27, & 4/29                             | NA       | O - no grass              | 7 - Sandy Mud                  |
| 6           | 0                                 | 0                                | 0                       | 0             | 4/13, 4/26, 4/27, & 4/29                             | NA       | O - no grass              | 7 - Sandy Mud                  |
| 7           | 0                                 | 0                                | 0                       | 0             | 4/13, 4/26, 4/27, & 4/29                             | NA       | O - no grass              | 7 - Sandy Mud                  |
| 8           | 0                                 | 0                                | 2                       | 0             | 4/13, 4/26, 4/27, & 4/29                             | NA       | O - no grass              | 7 - Sandy Mud                  |
| 9           | 0                                 | 1                                | 1                       | 0             | 4/13, 4/26, 4/27, & 4/29                             | NA       | O - no grass              | 7 - Sandy Mud                  |
| 10          | 0                                 | 0                                | 0                       | 0             | 4/13, 4/26, 4/27, & 4/29                             | NA<br>NA | O - no grass              | 7 - Sandy Mud                  |
| 11          | 0                                 | 0                                | 0                       | 0             | 4/13, 4/26, 4/27, & 4/29                             | NA<br>NA | O - no grass              | 7 - Sandy Mud                  |
| 12<br>13    | 0                                 | 0                                | 0                       | 0             | 4/13, 4/26, 4/27, & 4/29                             | NA<br>NA | O - no grass              | 7 - Sandy Mud                  |
|             | 0                                 | 0                                | 0                       | 0             | 4/13, 4/26, 4/27, & 4/29                             | NA<br>NA | O - no grass              | 7 - Sandy Mud                  |
| 14          |                                   | 0                                | <b>!</b>                |               | 4/13, 4/26, 4/27, & 4/29                             | NA<br>NA | O - no grass              | 7 - Sandy Mud                  |
| 15<br>16    | 0                                 | 0                                | 0                       | 0             | 4/13, 4/26, 4/27, & 4/29                             | NA<br>NA | O - no grass              | 7 - Sandy Mud                  |
| 17          | 0                                 | 0                                | 0                       | 0             | 4/13, 4/26, 4/27, & 4/29<br>4/13, 4/26, 4/27, & 4/29 | NA<br>NA | O - no grass O - no grass | 7 - Sandy Mud<br>7 - Sandy Mud |
| 18          | 0                                 | 0                                | 0                       | 0             | 4/13, 4/26, 4/27, & 4/29                             | NA<br>NA | O - no grass              | 7 - Sandy Mud                  |
| 19          | 0                                 | 0                                | 0                       | 0             | 4/13, 4/26, 4/27, & 4/29                             | NA<br>NA | O - no grass              | 7 - Sandy Mud                  |
| 20          | 0                                 | 0                                | 0                       | 0             | 4/13, 4/26, 4/27, & 4/29                             | NA<br>NA | O - no grass              | 7 - Sandy Mud                  |
| 21          | 0                                 | 0                                | 0                       | 0             | 4/13, 4/26, 4/27, & 4/29                             | NA<br>NA | O - no grass              | 7 - Sandy Mud                  |
| 22          | 0                                 | 0                                | 0                       | 0             | 4/13, 4/26, 4/27, & 4/29                             | NA       | O - no grass              | 7 - Sandy Mud                  |
| 23          | 0                                 | 0                                | 0                       | 0             | 4/13, 4/26, 4/27, & 4/29                             | NA       | O - no grass              | 7 - Sandy Mud                  |
| 24          | 0                                 | 0                                | 4                       | 0             | 4/13, 4/26, 4/27, & 4/29                             | NA       | O - no grass              | 7 - Sandy Mud                  |
| 25          | 0                                 | 0                                | 3                       | 0             | 4/13, 4/26, 4/27, & 4/29                             | NA       | O - no grass              | 7 - Sandy Mud                  |
| 26          | 0                                 | 0                                | 0                       | 0             | 4/13, 4/26, 4/27, & 4/29                             | NA       | O - no grass              | 7 - Sandy Mud                  |
| 27          | 0                                 | 0                                | 0                       | 0             | 4/13, 4/26, 4/27, & 4/29                             | NA       | O - no grass              | 7 - Sandy Mud                  |
| 28          | 0                                 | 0                                | 0                       | 0             | 4/13, 4/26, 4/27, & 4/29                             | NA       | O - no grass              | 7 - Sandy Mud                  |
| 29          | 0                                 | 0                                | 2                       | 0             | 4/13, 4/26, 4/27, & 4/29                             | NA       | O - no grass              | 7 - Sandy Mud                  |
| 30          | 0                                 | 0                                | 0                       | 0             | 4/13, 4/26, 4/27, & 4/29                             | NA       | O - no grass              | 7 - Sandy Mud                  |
| 31          | 0                                 | 0                                | 0                       | 0             | 4/13, 4/26, 4/27, & 4/29                             | NA       | O - no grass              | 7 - Sandy Mud                  |
| 32          | 0                                 | 0                                | 0                       | 0             | 4/13, 4/26, 4/27, & 4/29                             | NA       | O - no grass              | 7 - Sandy Mud                  |
| 33          | 0                                 | 0                                | 0                       | 0             | 4/13, 4/26, 4/27, & 4/29                             | NA       | O - no grass              | 7 - Sandy Mud                  |
| 34          | 0                                 | 0                                | 4                       | 0             | 4/13, 4/26, 4/27, & 4/29                             | NA       | O - no grass              | 7 - Sandy Mud                  |
| 35          | 0                                 | 0                                | 0                       | 0             | 4/13, 4/26, 4/27, & 4/29                             | NA       | O - no grass              | 7 - Sandy Mud                  |
| 36          | 0                                 | 0                                | 0                       | 0             | 4/13, 4/26, 4/27, & 4/29                             | NA       | O - no grass              | 7 - Sandy Mud                  |
| 37          | 0                                 | 1                                | 0                       | 0             | 4/13, 4/26, 4/27, & 4/29                             | NA       | O - no grass              | 7 - Sandy Mud                  |
| 38          | 0                                 | 0                                | 0                       | 0             | 4/13, 4/26, 4/27, & 4/29                             | NA       | O - no grass              | 7 - Sandy Mud                  |
| 39          | 0                                 | 0                                | 0                       | 0             | 4/13, 4/26, 4/27, & 4/29                             | NA       | O - no grass              | 7 - Sandy Mud                  |
| 40          | 0                                 | 0                                | 0                       | 0             | 4/13, 4/26, 4/27, & 4/29                             | NA       | O - no grass              | 7 - Sandy Mud                  |
| 41          | 0                                 | 0                                | 0                       | 0             | 4/13, 4/26, 4/27, & 4/29                             | NA       | O - no grass              | 7 - Sandy Mud                  |
| 42          | 0                                 | 0                                | 0                       | 0             | 4/13, 4/26, 4/27, & 4/29                             | NA<br>NA | O - no grass              | 7 - Sandy Mud                  |
| 43          | 0                                 | 0                                | 0                       | 0             | 4/13, 4/26, 4/27, & 4/29                             | NA<br>NA | O - no grass              | 7 - Sandy Mud                  |
| 44          | 0                                 | 0                                | 0                       | 0             | 4/13, 4/26, 4/27, & 4/29                             | NA<br>NA | O - no grass              | 7 - Sandy Mud                  |
| 45          | 0                                 | 0                                | 0                       | 0             | 4/13, 4/26, 4/27, & 4/29                             | NA<br>NA | O - no grass              | 7 - Sandy Mud                  |
| 46          | 0                                 | 0                                | 0                       | 0             | 4/13, 4/26, 4/27, & 4/29                             | NA<br>NA | O - no grass              | 7 - Sandy Mud                  |
| 47          | 0                                 | 0                                | 0                       | 0             | 4/13, 4/26, 4/27, & 4/29                             | NA<br>NA | O - no grass              | 7 - Sandy Mud                  |
| 48<br>49    | 0                                 | 0                                | 0                       | 0             | 4/13, 4/26, 4/27, & 4/29                             | NA<br>NA | O - no grass              | 7 - Sandy Mud                  |
| 50          | 0                                 | 0                                | 0                       | 0             | 4/13, 4/26, 4/27, & 4/29<br>4/13, 4/26, 4/27, & 4/29 | NA<br>NA | O - no grass O - no grass | 7 - Sandy Mud                  |
| 51          | 0                                 | 0                                | 0                       | 0             |                                                      | NA<br>NA | O - no grass              | 7 - Sandy Mud<br>7 - Sandy Mud |
| 52          | 0                                 | 0                                | 0                       | 0             | 4/13, 4/26, 4/27, & 4/29<br>4/13, 4/26, 4/27, & 4/29 | NA<br>NA | O - no grass              | 7 - Sandy Mud                  |
| 53          | 0                                 | 0                                | 0                       | 0             | 4/13, 4/26, 4/27, & 4/29                             | NA<br>NA | O - no grass              | 7 - Sandy Mud                  |
| 54          | 0                                 | 0                                | 0                       | 0             | 4/13, 4/26, 4/27, & 4/29                             | NA<br>NA | O - no grass              | 7 - Sandy Mud                  |
| 55          | 0                                 | 0                                | 2                       | 0             | 4/13, 4/26, 4/27, & 4/29                             | NA<br>NA | O - no grass              | 7 - Sandy Mud                  |
| 56          | 0                                 | 0                                | 0                       | 0             | 4/13, 4/26, 4/27, & 4/29                             | NA<br>NA | O - no grass              | 7 - Sandy Mud                  |
| 57          | 0                                 | 0                                | 0                       | 0             | 4/13, 4/26, 4/27, & 4/29                             | NA<br>NA | O - no grass              | 7 - Sandy Mud                  |
| 58          | 0                                 | 0                                | 0                       | 0             | 4/13, 4/26, 4/27, & 4/29                             | NA NA    | O - no grass              | 7 - Sandy Mud                  |
|             | -                                 |                                  |                         |               | 1                                                    |          |                           |                                |