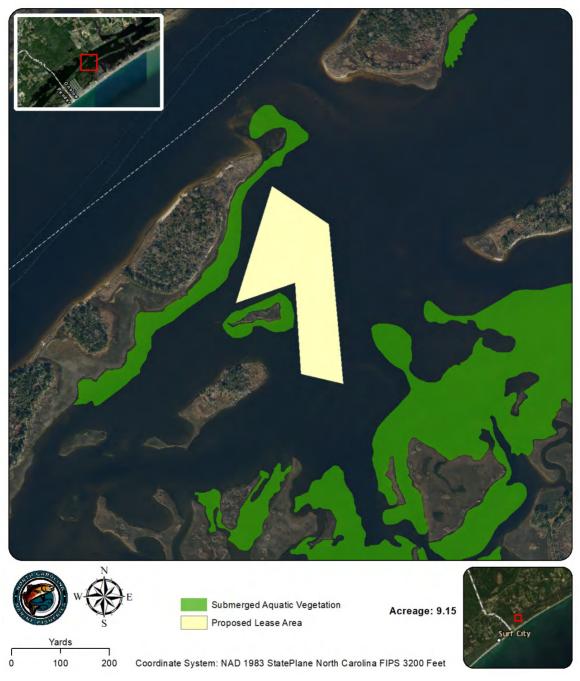

| Shellfish Le                                                                 | ase Investigation Report                  |
|------------------------------------------------------------------------------|-------------------------------------------|
| Investigation Date                                                           | 4/13, 4/26, 4/27, & 4/29                  |
| Applicants name                                                              | Middle Sound Mariculture - James Hargrove |
| Lease Number                                                                 | 385                                       |
| County                                                                       | Onslow                                    |
| Waterbody/location                                                           | Permuda Island Bay/1302030000             |
| Proposed Lease Size (acres)                                                  | 5.04                                      |
| Lease Type                                                                   | Bottom                                    |
| Investigation Team                                                           | A. Frost/D.Walters/S. Tripp/A. Wells      |
| Gear Used                                                                    | 766 - Patent Tong                         |
| Sediment Type                                                                | 7 - Sandy Mud                             |
| Bottom Composition                                                           | O - no grass                              |
| Depth (m)                                                                    | 0.75                                      |
| Tidal Stage                                                                  | Rising                                    |
| Water Temperature (°C)                                                       | 21.4                                      |
| Salinity (ppt)                                                               | 29                                        |
| Dissolved Oxygen (mg/L)                                                      | 4.2                                       |
| Comments on SAV in or around Proposed Lease location Other Species Collected | none                                      |
| In PNA?                                                                      | Yes                                       |
| In Polluted Area?                                                            | No: Conditionally Approved - Open         |
| In Mechanical Clam Harvest Area?                                             | No. conditionally Approved Open           |
| In Mechanical Methods                                                        |                                           |
| Prohibited Area                                                              | Yes                                       |
| Other Comments                                                               |                                           |