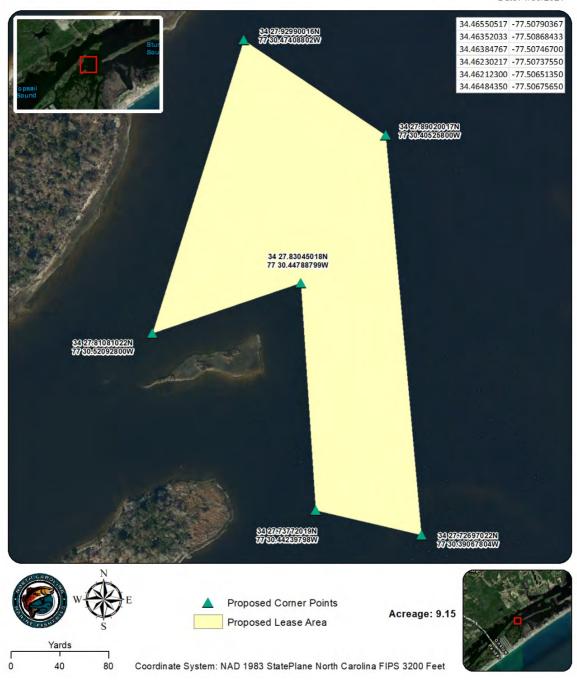

| Application Coordinates Modified Coordinates |              | Coordinates | Actual Co    | oordinates  | Post Investiga | tion Modification |              |
|----------------------------------------------|--------------|-------------|--------------|-------------|----------------|-------------------|--------------|
| 34.46320000                                  | -77.50890000 | 34.46483600 | -77.50676000 | 34.46550517 | -77.50790367   | 34.46504858       | -77.50712170 |
| 34.46353333                                  | -77.50776667 | 34.46212900 | -77.50650300 | 34.46352033 | -77.50868433   | 34.46395256       | -77.50697847 |
| 34.46261667                                  | -77.50713333 | 34.46231402 | -77.50743131 | 34.46384767 | -77.50746700   | 34.46343843       | -77.50744098 |
| 34.46356667                                  | -77.50566667 | 34.46356385 | -77.50745482 | 34.46230217 | -77.50737550   | 34.46384084       | -77.50746480 |
| 34.46508333                                  | -77.50710000 | 34.46376448 | -77.50775881 | 34.46212300 | -77.50651350   | 34.46351350       | -77.50868213 |
| 34.46478333                                  | -77.50758333 | 34.46353131 | -77.50867632 | 34.46484350 | -77.50675650   | 34.46549834       | -77.50790147 |
| 34.46506667                                  | -77.50873333 | 34.46519600 | -77.50823000 |             |                |                   |              |
| 34.46408333                                  | -77.50870000 | 34.46552420 | -77.50792857 |             |                |                   |              |