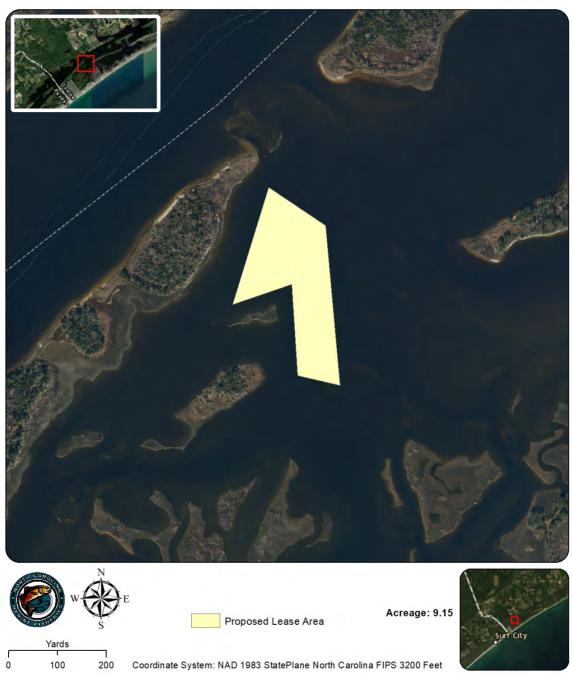

| Shellfish Le                                                                 | ase Investigation Report                  |
|------------------------------------------------------------------------------|-------------------------------------------|
| Investigation Date                                                           | 4/13, 4/26, 4/27, & 4/29                  |
| Applicants name                                                              | Middle Sound Mariculture - James Hargrove |
| Lease Number                                                                 | 385                                       |
| County                                                                       | Onslow                                    |
| Waterbody/location                                                           | Permuda Island Bay/1302030000             |
| Proposed Lease Size (acres)                                                  | 5.04                                      |
| Lease Type                                                                   | Bottom                                    |
| Investigation Team                                                           | A. Frost/D.Walters/S. Tripp/A. Wells      |
| Gear Used                                                                    | 766 - Patent Tong                         |
| Sediment Type                                                                | 7 - Sandy Mud                             |
| Bottom Composition                                                           | O - no grass                              |
| Depth (m)                                                                    | 0.75                                      |
| Tidal Stage                                                                  | Rising                                    |
| Water Temperature (°C)                                                       | 21.4                                      |
| Salinity (ppt)                                                               | 29                                        |
| Dissolved Oxygen (mg/L)                                                      | 4.2                                       |
| Comments on SAV in or around Proposed Lease location Other Species Collected | none                                      |
| In PNA?                                                                      | Yes                                       |
| In Polluted Area?                                                            | No: Conditionally Approved - Open         |
| In Mechanical Clam Harvest Area?                                             | No. conditionally Approved Open           |
| In Mechanical Methods                                                        |                                           |
| Prohibited Area                                                              | Yes                                       |
| Other Comments                                                               |                                           |