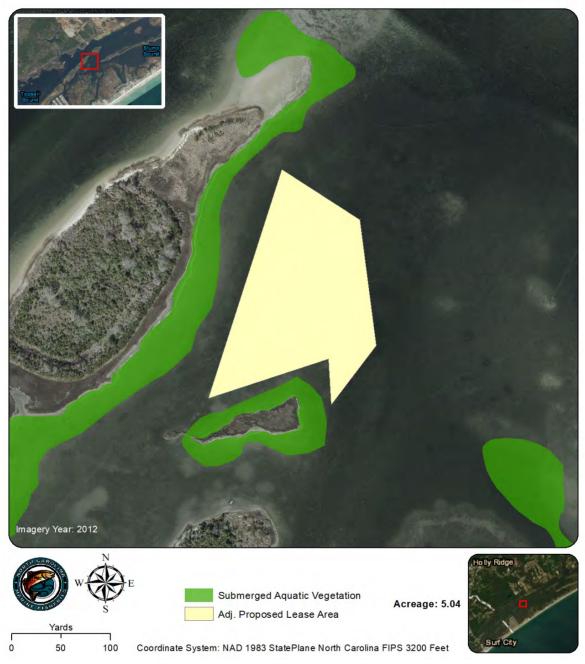

| Shellfish Le                                                                 | ase Investigation Report                  |
|------------------------------------------------------------------------------|-------------------------------------------|
| Investigation Date                                                           | 4/13, 4/26, 4/27, & 4/29                  |
| Applicants name                                                              | Middle Sound Mariculture - James Hargrove |
| Lease Number                                                                 | 385                                       |
| County                                                                       | Onslow                                    |
| Waterbody/location                                                           | Permuda Island Bay/1302030000             |
| Proposed Lease Size (acres)                                                  | 5.04                                      |
| Lease Type                                                                   | Bottom                                    |
| Investigation Team                                                           | A. Frost/D.Walters/S. Tripp/A. Wells      |
| Gear Used                                                                    | 766 - Patent Tong                         |
| Sediment Type                                                                | 7 - Sandy Mud                             |
| Bottom Composition                                                           | O - no grass                              |
| Depth (m)                                                                    | 0.75                                      |
| Tidal Stage                                                                  | Rising                                    |
| Water Temperature (°C)                                                       | 21.4                                      |
| Salinity (ppt)                                                               | 29                                        |
| Dissolved Oxygen (mg/L)                                                      | 4.2                                       |
| Comments on SAV in or around Proposed Lease location Other Species Collected | none                                      |
| In PNA?                                                                      | Yes                                       |
| In Polluted Area?                                                            | No: Conditionally Approved - Open         |
| In Mechanical Clam Harvest Area?                                             | No. conditionally Approved Open           |
| In Mechanical Methods                                                        |                                           |
| Prohibited Area                                                              | Yes                                       |
| Other Comments                                                               |                                           |