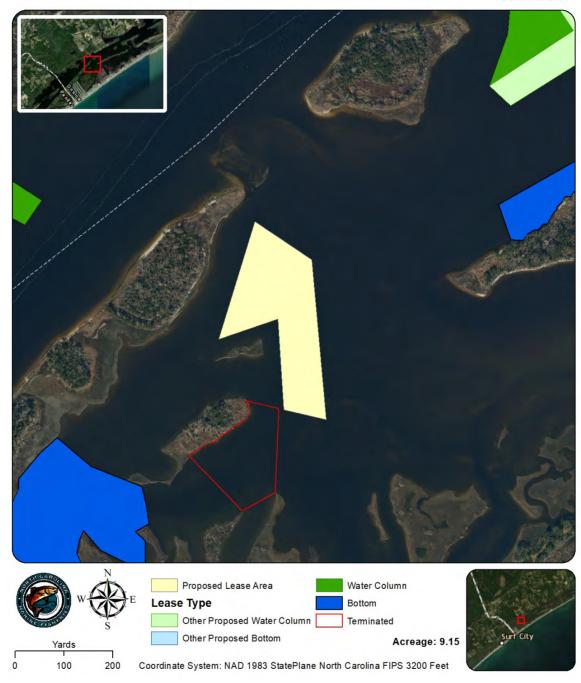

| Shellfish Le                                                                 | ase Investigation Report                  |
|------------------------------------------------------------------------------|-------------------------------------------|
| Investigation Date                                                           | 4/13, 4/26, 4/27, & 4/29                  |
| Applicants name                                                              | Middle Sound Mariculture - James Hargrove |
| Lease Number                                                                 | 385                                       |
| County                                                                       | Onslow                                    |
| Waterbody/location                                                           | Permuda Island Bay/1302030000             |
| Proposed Lease Size (acres)                                                  | 5.04                                      |
| Lease Type                                                                   | Bottom                                    |
| Investigation Team                                                           | A. Frost/D.Walters/S. Tripp/A. Wells      |
| Gear Used                                                                    | 766 - Patent Tong                         |
| Sediment Type                                                                | 7 - Sandy Mud                             |
| Bottom Composition                                                           | O - no grass                              |
| Depth (m)                                                                    | 0.75                                      |
| Tidal Stage                                                                  | Rising                                    |
| Water Temperature (°C)                                                       | 21.4                                      |
| Salinity (ppt)                                                               | 29                                        |
| Dissolved Oxygen (mg/L)                                                      | 4.2                                       |
| Comments on SAV in or around Proposed Lease location Other Species Collected | none                                      |
| In PNA?                                                                      | Yes                                       |
| In Polluted Area?                                                            | No: Conditionally Approved - Open         |
| In Mechanical Clam Harvest Area?                                             | No. conditionally Approved Open           |
| In Mechanical Methods                                                        |                                           |
| Prohibited Area                                                              | Yes                                       |
| Other Comments                                                               |                                           |

| Application Coordinates Modified Coordinates |              | Coordinates | Actual Co    | oordinates  | Post Investiga | tion Modification |              |
|----------------------------------------------|--------------|-------------|--------------|-------------|----------------|-------------------|--------------|
| 34.46320000                                  | -77.50890000 | 34.46483600 | -77.50676000 | 34.46550517 | -77.50790367   | 34.46504858       | -77.50712170 |
| 34.46353333                                  | -77.50776667 | 34.46212900 | -77.50650300 | 34.46352033 | -77.50868433   | 34.46395256       | -77.50697847 |
| 34.46261667                                  | -77.50713333 | 34.46231402 | -77.50743131 | 34.46384767 | -77.50746700   | 34.46343843       | -77.50744098 |
| 34.46356667                                  | -77.50566667 | 34.46356385 | -77.50745482 | 34.46230217 | -77.50737550   | 34.46384084       | -77.50746480 |
| 34.46508333                                  | -77.50710000 | 34.46376448 | -77.50775881 | 34.46212300 | -77.50651350   | 34.46351350       | -77.50868213 |
| 34.46478333                                  | -77.50758333 | 34.46353131 | -77.50867632 | 34.46484350 | -77.50675650   | 34.46549834       | -77.50790147 |
| 34.46506667                                  | -77.50873333 | 34.46519600 | -77.50823000 |             |                |                   |              |
| 34.46408333                                  | -77.50870000 | 34.46552420 | -77.50792857 |             |                |                   |              |