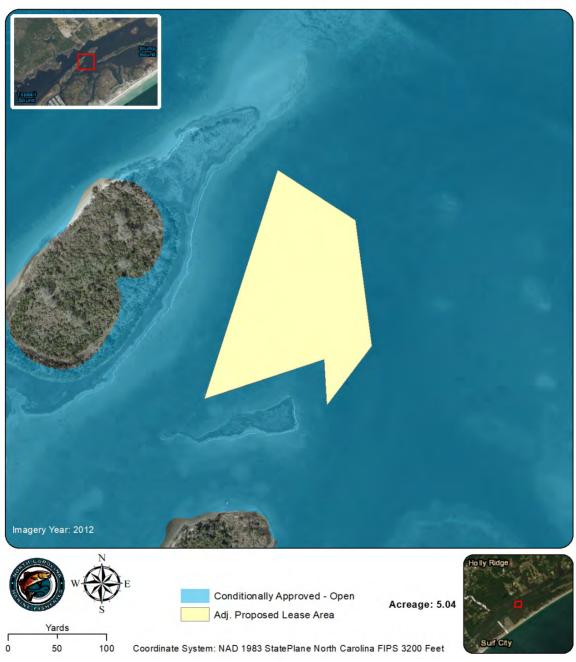

| Shellfish Le                                                                 | ase Investigation Report                  |
|------------------------------------------------------------------------------|-------------------------------------------|
| Investigation Date                                                           | 4/13, 4/26, 4/27, & 4/29                  |
| Applicants name                                                              | Middle Sound Mariculture - James Hargrove |
| Lease Number                                                                 | 385                                       |
| County                                                                       | Onslow                                    |
| Waterbody/location                                                           | Permuda Island Bay/1302030000             |
| Proposed Lease Size (acres)                                                  | 5.04                                      |
| Lease Type                                                                   | Bottom                                    |
| Investigation Team                                                           | A. Frost/D.Walters/S. Tripp/A. Wells      |
| Gear Used                                                                    | 766 - Patent Tong                         |
| Sediment Type                                                                | 7 - Sandy Mud                             |
| Bottom Composition                                                           | O - no grass                              |
| Depth (m)                                                                    | 0.75                                      |
| Tidal Stage                                                                  | Rising                                    |
| Water Temperature (°C)                                                       | 21.4                                      |
| Salinity (ppt)                                                               | 29                                        |
| Dissolved Oxygen (mg/L)                                                      | 4.2                                       |
| Comments on SAV in or around Proposed Lease location Other Species Collected | none                                      |
| In PNA?                                                                      | Yes                                       |
| In Polluted Area?                                                            | No: Conditionally Approved - Open         |
| In Mechanical Clam Harvest Area?                                             | No. conditionally Approved Open           |
| In Mechanical Methods                                                        |                                           |
| Prohibited Area                                                              | Yes                                       |
| Other Comments                                                               |                                           |