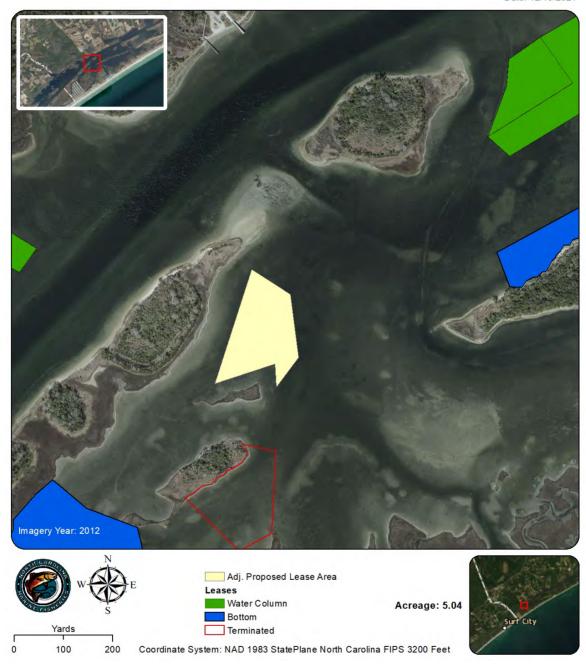

| Shellfish Le                                                                 | ase Investigation Report                  |
|------------------------------------------------------------------------------|-------------------------------------------|
| Investigation Date                                                           | 4/13, 4/26, 4/27, & 4/29                  |
| Applicants name                                                              | Middle Sound Mariculture - James Hargrove |
| Lease Number                                                                 | 385                                       |
| County                                                                       | Onslow                                    |
| Waterbody/location                                                           | Permuda Island Bay/1302030000             |
| Proposed Lease Size (acres)                                                  | 5.04                                      |
| Lease Type                                                                   | Bottom                                    |
| Investigation Team                                                           | A. Frost/D.Walters/S. Tripp/A. Wells      |
| Gear Used                                                                    | 766 - Patent Tong                         |
| Sediment Type                                                                | 7 - Sandy Mud                             |
| Bottom Composition                                                           | O - no grass                              |
| Depth (m)                                                                    | 0.75                                      |
| Tidal Stage                                                                  | Rising                                    |
| Water Temperature (°C)                                                       | 21.4                                      |
| Salinity (ppt)                                                               | 29                                        |
| Dissolved Oxygen (mg/L)                                                      | 4.2                                       |
| Comments on SAV in or around Proposed Lease location Other Species Collected | none                                      |
| In PNA?                                                                      | Yes                                       |
| In Polluted Area?                                                            | No: Conditionally Approved - Open         |
| In Mechanical Clam Harvest Area?                                             | No. conditionally Approved Open           |
| In Mechanical Methods                                                        |                                           |
| Prohibited Area                                                              | Yes                                       |
| Other Comments                                                               |                                           |