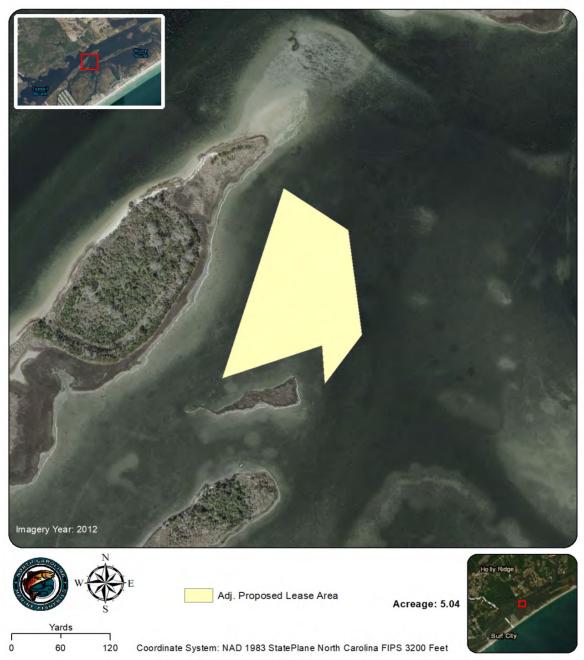

| Shellfish Le                                                                 | ase Investigation Report                  |
|------------------------------------------------------------------------------|-------------------------------------------|
| Investigation Date                                                           | 4/13, 4/26, 4/27, & 4/29                  |
| Applicants name                                                              | Middle Sound Mariculture - James Hargrove |
| Lease Number                                                                 | 385                                       |
| County                                                                       | Onslow                                    |
| Waterbody/location                                                           | Permuda Island Bay/1302030000             |
| Proposed Lease Size (acres)                                                  | 5.04                                      |
| Lease Type                                                                   | Bottom                                    |
| Investigation Team                                                           | A. Frost/D.Walters/S. Tripp/A. Wells      |
| Gear Used                                                                    | 766 - Patent Tong                         |
| Sediment Type                                                                | 7 - Sandy Mud                             |
| Bottom Composition                                                           | O - no grass                              |
| Depth (m)                                                                    | 0.75                                      |
| Tidal Stage                                                                  | Rising                                    |
| Water Temperature (°C)                                                       | 21.4                                      |
| Salinity (ppt)                                                               | 29                                        |
| Dissolved Oxygen (mg/L)                                                      | 4.2                                       |
| Comments on SAV in or around Proposed Lease location Other Species Collected | none                                      |
| In PNA?                                                                      | Yes                                       |
| In Polluted Area?                                                            | No: Conditionally Approved - Open         |
| In Mechanical Clam Harvest Area?                                             | No. conditionally Approved Open           |
| In Mechanical Methods                                                        |                                           |
| Prohibited Area                                                              | Yes                                       |
| Other Comments                                                               |                                           |

Coordinate Changes 2 of 27

Applicant: Middle Sound Mariculture - James Proposed Lease #: 385 Date: 4/13, 4/26, 4/27, & 4/29

Hargrove

| Lease size: | 5.04                              | acres                            |                         | # of Samples: | 122                                                  |          |                           |                                |
|-------------|-----------------------------------|----------------------------------|-------------------------|---------------|------------------------------------------------------|----------|---------------------------|--------------------------------|
| Sample #    | Presence of SAV/<br>Density class | # of Oysters<br>(Eastern Oyster) | # of Clams<br>(Quahogs) | # of Scallops | Date collected                                       | Comments | Bottom<br>Comp.           | Sediment Type                  |
| 1           | 0                                 | 0                                | 1                       | 0             | 4/13, 4/26, 4/27, & 4/29                             | NA       | O - no grass              | 7 - Sandy Mud                  |
| 2           | 0                                 | 0                                | 0                       | 0             | 4/13, 4/26, 4/27, & 4/29                             | NA       | O - no grass              | 7 - Sandy Mud                  |
| 3           | 0                                 | 0                                | 0                       | 0             | 4/13, 4/26, 4/27, & 4/29                             | NA       | O - no grass              | 7 - Sandy Mud                  |
| 4           | 0                                 | 0                                | 0                       | 0             | 4/13, 4/26, 4/27, & 4/29                             | NA       | O - no grass              | 7 - Sandy Mud                  |
| 5           | 0                                 | 0                                | 0                       | 0             | 4/13, 4/26, 4/27, & 4/29                             | NA       | O - no grass              | 7 - Sandy Mud                  |
| 6           | 0                                 | 0                                | 0                       | 0             | 4/13, 4/26, 4/27, & 4/29                             | NA       | O - no grass              | 7 - Sandy Mud                  |
| 7           | 0                                 | 0                                | 0                       | 0             | 4/13, 4/26, 4/27, & 4/29                             | NA       | O - no grass              | 7 - Sandy Mud                  |
| 8           | 0                                 | 0                                | 2                       | 0             | 4/13, 4/26, 4/27, & 4/29                             | NA       | O - no grass              | 7 - Sandy Mud                  |
| 9           | 0                                 | 1                                | 1                       | 0             | 4/13, 4/26, 4/27, & 4/29                             | NA       | O - no grass              | 7 - Sandy Mud                  |
| 10          | 0                                 | 0                                | 0                       | 0             | 4/13, 4/26, 4/27, & 4/29                             | NA<br>NA | O - no grass              | 7 - Sandy Mud                  |
| 11          | 0                                 | 0                                | 0                       | 0             | 4/13, 4/26, 4/27, & 4/29                             | NA<br>NA | O - no grass              | 7 - Sandy Mud                  |
| 12<br>13    | 0                                 | 0                                | 0                       | 0             | 4/13, 4/26, 4/27, & 4/29                             | NA<br>NA | O - no grass              | 7 - Sandy Mud                  |
|             | 0                                 | 0                                | 0                       | 0             | 4/13, 4/26, 4/27, & 4/29                             | NA<br>NA | O - no grass              | 7 - Sandy Mud                  |
| 14          |                                   | 0                                | <b>!</b>                |               | 4/13, 4/26, 4/27, & 4/29                             | NA<br>NA | O - no grass              | 7 - Sandy Mud                  |
| 15<br>16    | 0                                 | 0                                | 0                       | 0             | 4/13, 4/26, 4/27, & 4/29                             | NA<br>NA | O - no grass              | 7 - Sandy Mud                  |
| 17          | 0                                 | 0                                | 0                       | 0             | 4/13, 4/26, 4/27, & 4/29<br>4/13, 4/26, 4/27, & 4/29 | NA<br>NA | O - no grass O - no grass | 7 - Sandy Mud<br>7 - Sandy Mud |
| 18          | 0                                 | 0                                | 0                       | 0             | 4/13, 4/26, 4/27, & 4/29                             | NA<br>NA | O - no grass              | 7 - Sandy Mud                  |
| 19          | 0                                 | 0                                | 0                       | 0             | 4/13, 4/26, 4/27, & 4/29                             | NA<br>NA | O - no grass              | 7 - Sandy Mud                  |
| 20          | 0                                 | 0                                | 0                       | 0             | 4/13, 4/26, 4/27, & 4/29                             | NA<br>NA | O - no grass              | 7 - Sandy Mud                  |
| 21          | 0                                 | 0                                | 0                       | 0             | 4/13, 4/26, 4/27, & 4/29                             | NA<br>NA | O - no grass              | 7 - Sandy Mud                  |
| 22          | 0                                 | 0                                | 0                       | 0             | 4/13, 4/26, 4/27, & 4/29                             | NA       | O - no grass              | 7 - Sandy Mud                  |
| 23          | 0                                 | 0                                | 0                       | 0             | 4/13, 4/26, 4/27, & 4/29                             | NA       | O - no grass              | 7 - Sandy Mud                  |
| 24          | 0                                 | 0                                | 4                       | 0             | 4/13, 4/26, 4/27, & 4/29                             | NA       | O - no grass              | 7 - Sandy Mud                  |
| 25          | 0                                 | 0                                | 3                       | 0             | 4/13, 4/26, 4/27, & 4/29                             | NA       | O - no grass              | 7 - Sandy Mud                  |
| 26          | 0                                 | 0                                | 0                       | 0             | 4/13, 4/26, 4/27, & 4/29                             | NA       | O - no grass              | 7 - Sandy Mud                  |
| 27          | 0                                 | 0                                | 0                       | 0             | 4/13, 4/26, 4/27, & 4/29                             | NA       | O - no grass              | 7 - Sandy Mud                  |
| 28          | 0                                 | 0                                | 0                       | 0             | 4/13, 4/26, 4/27, & 4/29                             | NA       | O - no grass              | 7 - Sandy Mud                  |
| 29          | 0                                 | 0                                | 2                       | 0             | 4/13, 4/26, 4/27, & 4/29                             | NA       | O - no grass              | 7 - Sandy Mud                  |
| 30          | 0                                 | 0                                | 0                       | 0             | 4/13, 4/26, 4/27, & 4/29                             | NA       | O - no grass              | 7 - Sandy Mud                  |
| 31          | 0                                 | 0                                | 0                       | 0             | 4/13, 4/26, 4/27, & 4/29                             | NA       | O - no grass              | 7 - Sandy Mud                  |
| 32          | 0                                 | 0                                | 0                       | 0             | 4/13, 4/26, 4/27, & 4/29                             | NA       | O - no grass              | 7 - Sandy Mud                  |
| 33          | 0                                 | 0                                | 0                       | 0             | 4/13, 4/26, 4/27, & 4/29                             | NA       | O - no grass              | 7 - Sandy Mud                  |
| 34          | 0                                 | 0                                | 4                       | 0             | 4/13, 4/26, 4/27, & 4/29                             | NA       | O - no grass              | 7 - Sandy Mud                  |
| 35          | 0                                 | 0                                | 0                       | 0             | 4/13, 4/26, 4/27, & 4/29                             | NA       | O - no grass              | 7 - Sandy Mud                  |
| 36          | 0                                 | 0                                | 0                       | 0             | 4/13, 4/26, 4/27, & 4/29                             | NA       | O - no grass              | 7 - Sandy Mud                  |
| 37          | 0                                 | 1                                | 0                       | 0             | 4/13, 4/26, 4/27, & 4/29                             | NA       | O - no grass              | 7 - Sandy Mud                  |
| 38          | 0                                 | 0                                | 0                       | 0             | 4/13, 4/26, 4/27, & 4/29                             | NA       | O - no grass              | 7 - Sandy Mud                  |
| 39          | 0                                 | 0                                | 0                       | 0             | 4/13, 4/26, 4/27, & 4/29                             | NA       | O - no grass              | 7 - Sandy Mud                  |
| 40          | 0                                 | 0                                | 0                       | 0             | 4/13, 4/26, 4/27, & 4/29                             | NA       | O - no grass              | 7 - Sandy Mud                  |
| 41          | 0                                 | 0                                | 0                       | 0             | 4/13, 4/26, 4/27, & 4/29                             | NA       | O - no grass              | 7 - Sandy Mud                  |
| 42          | 0                                 | 0                                | 0                       | 0             | 4/13, 4/26, 4/27, & 4/29                             | NA<br>NA | O - no grass              | 7 - Sandy Mud                  |
| 43          | 0                                 | 0                                | 0                       | 0             | 4/13, 4/26, 4/27, & 4/29                             | NA<br>NA | O - no grass              | 7 - Sandy Mud                  |
| 44          | 0                                 | 0                                | 0                       | 0             | 4/13, 4/26, 4/27, & 4/29                             | NA<br>NA | O - no grass              | 7 - Sandy Mud                  |
| 45          | 0                                 | 0                                | 0                       | 0             | 4/13, 4/26, 4/27, & 4/29                             | NA<br>NA | O - no grass              | 7 - Sandy Mud                  |
| 46          | 0                                 | 0                                | 0                       | 0             | 4/13, 4/26, 4/27, & 4/29                             | NA<br>NA | O - no grass              | 7 - Sandy Mud                  |
| 47          | 0                                 | 0                                | 0                       | 0             | 4/13, 4/26, 4/27, & 4/29                             | NA<br>NA | O - no grass              | 7 - Sandy Mud                  |
| 48<br>49    | 0                                 | 0                                | 0                       | 0             | 4/13, 4/26, 4/27, & 4/29                             | NA<br>NA | O - no grass              | 7 - Sandy Mud                  |
| 50          | 0                                 | 0                                | 0                       | 0             | 4/13, 4/26, 4/27, & 4/29<br>4/13, 4/26, 4/27, & 4/29 | NA<br>NA | O - no grass O - no grass | 7 - Sandy Mud                  |
| 51          | 0                                 | 0                                | 0                       | 0             |                                                      | NA<br>NA | O - no grass              | 7 - Sandy Mud<br>7 - Sandy Mud |
| 52          | 0                                 | 0                                | 0                       | 0             | 4/13, 4/26, 4/27, & 4/29<br>4/13, 4/26, 4/27, & 4/29 | NA<br>NA | O - no grass              | 7 - Sandy Mud                  |
| 53          | 0                                 | 0                                | 0                       | 0             | 4/13, 4/26, 4/27, & 4/29                             | NA<br>NA | O - no grass              | 7 - Sandy Mud                  |
| 54          | 0                                 | 0                                | 0                       | 0             | 4/13, 4/26, 4/27, & 4/29                             | NA<br>NA | O - no grass              | 7 - Sandy Mud                  |
| 55          | 0                                 | 0                                | 2                       | 0             | 4/13, 4/26, 4/27, & 4/29                             | NA<br>NA | O - no grass              | 7 - Sandy Mud                  |
| 56          | 0                                 | 0                                | 0                       | 0             | 4/13, 4/26, 4/27, & 4/29                             | NA<br>NA | O - no grass              | 7 - Sandy Mud                  |
| 57          | 0                                 | 0                                | 0                       | 0             | 4/13, 4/26, 4/27, & 4/29                             | NA<br>NA | O - no grass              | 7 - Sandy Mud                  |
| 58          | 0                                 | 0                                | 0                       | 0             | 4/13, 4/26, 4/27, & 4/29                             | NA NA    | O - no grass              | 7 - Sandy Mud                  |
|             | -                                 |                                  |                         |               | 1                                                    |          |                           |                                |