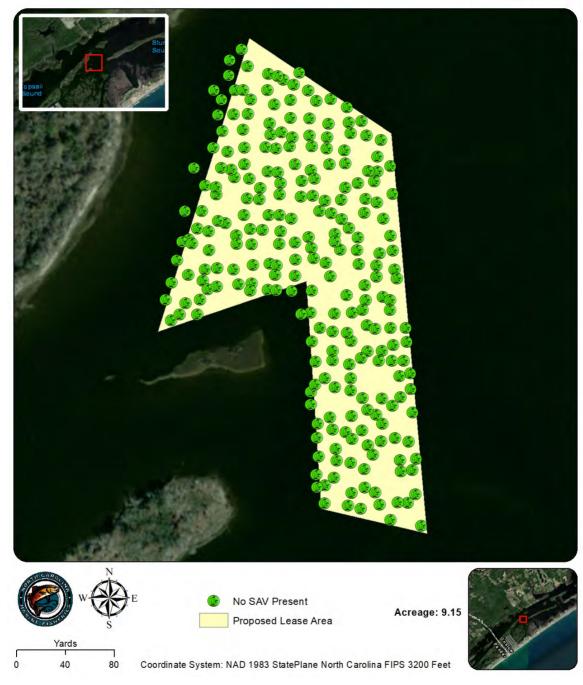

Coordinate Changes 2 of 27

Applicant: Middle Sound Mariculture - James Proposed Lease #: 385 Date: 4/13, 4/26, 4/27, & 4/29

Hargrove

| Lease size: | 5.04                              | acres                            |                         | # of Samples: | 122                                                  |          |                           |                                |
|-------------|-----------------------------------|----------------------------------|-------------------------|---------------|------------------------------------------------------|----------|---------------------------|--------------------------------|
| Sample #    | Presence of SAV/<br>Density class | # of Oysters<br>(Eastern Oyster) | # of Clams<br>(Quahogs) | # of Scallops | Date collected                                       | Comments | Bottom<br>Comp.           | Sediment Type                  |
| 1           | 0                                 | 0                                | 1                       | 0             | 4/13, 4/26, 4/27, & 4/29                             | NA       | O - no grass              | 7 - Sandy Mud                  |
| 2           | 0                                 | 0                                | 0                       | 0             | 4/13, 4/26, 4/27, & 4/29                             | NA       | O - no grass              | 7 - Sandy Mud                  |
| 3           | 0                                 | 0                                | 0                       | 0             | 4/13, 4/26, 4/27, & 4/29                             | NA       | O - no grass              | 7 - Sandy Mud                  |
| 4           | 0                                 | 0                                | 0                       | 0             | 4/13, 4/26, 4/27, & 4/29                             | NA       | O - no grass              | 7 - Sandy Mud                  |
| 5           | 0                                 | 0                                | 0                       | 0             | 4/13, 4/26, 4/27, & 4/29                             | NA       | O - no grass              | 7 - Sandy Mud                  |
| 6           | 0                                 | 0                                | 0                       | 0             | 4/13, 4/26, 4/27, & 4/29                             | NA       | O - no grass              | 7 - Sandy Mud                  |
| 7           | 0                                 | 0                                | 0                       | 0             | 4/13, 4/26, 4/27, & 4/29                             | NA       | O - no grass              | 7 - Sandy Mud                  |
| 8           | 0                                 | 0                                | 2                       | 0             | 4/13, 4/26, 4/27, & 4/29                             | NA       | O - no grass              | 7 - Sandy Mud                  |
| 9           | 0                                 | 1                                | 1                       | 0             | 4/13, 4/26, 4/27, & 4/29                             | NA       | O - no grass              | 7 - Sandy Mud                  |
| 10          | 0                                 | 0                                | 0                       | 0             | 4/13, 4/26, 4/27, & 4/29                             | NA<br>NA | O - no grass              | 7 - Sandy Mud                  |
| 11          | 0                                 | 0                                | 0                       | 0             | 4/13, 4/26, 4/27, & 4/29                             | NA<br>NA | O - no grass              | 7 - Sandy Mud                  |
| 12<br>13    | 0                                 | 0                                | 0                       | 0             | 4/13, 4/26, 4/27, & 4/29                             | NA<br>NA | O - no grass              | 7 - Sandy Mud                  |
|             | 0                                 | 0                                | 0                       | 0             | 4/13, 4/26, 4/27, & 4/29                             | NA<br>NA | O - no grass              | 7 - Sandy Mud                  |
| 14          |                                   | 0                                | <b>!</b>                |               | 4/13, 4/26, 4/27, & 4/29                             | NA<br>NA | O - no grass              | 7 - Sandy Mud                  |
| 15<br>16    | 0                                 | 0                                | 0                       | 0             | 4/13, 4/26, 4/27, & 4/29                             | NA<br>NA | O - no grass              | 7 - Sandy Mud                  |
| 17          | 0                                 | 0                                | 0                       | 0             | 4/13, 4/26, 4/27, & 4/29<br>4/13, 4/26, 4/27, & 4/29 | NA<br>NA | O - no grass O - no grass | 7 - Sandy Mud<br>7 - Sandy Mud |
| 18          | 0                                 | 0                                | 0                       | 0             | 4/13, 4/26, 4/27, & 4/29                             | NA<br>NA | O - no grass              | 7 - Sandy Mud                  |
| 19          | 0                                 | 0                                | 0                       | 0             | 4/13, 4/26, 4/27, & 4/29                             | NA<br>NA | O - no grass              | 7 - Sandy Mud                  |
| 20          | 0                                 | 0                                | 0                       | 0             | 4/13, 4/26, 4/27, & 4/29                             | NA<br>NA | O - no grass              | 7 - Sandy Mud                  |
| 21          | 0                                 | 0                                | 0                       | 0             | 4/13, 4/26, 4/27, & 4/29                             | NA<br>NA | O - no grass              | 7 - Sandy Mud                  |
| 22          | 0                                 | 0                                | 0                       | 0             | 4/13, 4/26, 4/27, & 4/29                             | NA       | O - no grass              | 7 - Sandy Mud                  |
| 23          | 0                                 | 0                                | 0                       | 0             | 4/13, 4/26, 4/27, & 4/29                             | NA       | O - no grass              | 7 - Sandy Mud                  |
| 24          | 0                                 | 0                                | 4                       | 0             | 4/13, 4/26, 4/27, & 4/29                             | NA       | O - no grass              | 7 - Sandy Mud                  |
| 25          | 0                                 | 0                                | 3                       | 0             | 4/13, 4/26, 4/27, & 4/29                             | NA       | O - no grass              | 7 - Sandy Mud                  |
| 26          | 0                                 | 0                                | 0                       | 0             | 4/13, 4/26, 4/27, & 4/29                             | NA       | O - no grass              | 7 - Sandy Mud                  |
| 27          | 0                                 | 0                                | 0                       | 0             | 4/13, 4/26, 4/27, & 4/29                             | NA       | O - no grass              | 7 - Sandy Mud                  |
| 28          | 0                                 | 0                                | 0                       | 0             | 4/13, 4/26, 4/27, & 4/29                             | NA       | O - no grass              | 7 - Sandy Mud                  |
| 29          | 0                                 | 0                                | 2                       | 0             | 4/13, 4/26, 4/27, & 4/29                             | NA       | O - no grass              | 7 - Sandy Mud                  |
| 30          | 0                                 | 0                                | 0                       | 0             | 4/13, 4/26, 4/27, & 4/29                             | NA       | O - no grass              | 7 - Sandy Mud                  |
| 31          | 0                                 | 0                                | 0                       | 0             | 4/13, 4/26, 4/27, & 4/29                             | NA       | O - no grass              | 7 - Sandy Mud                  |
| 32          | 0                                 | 0                                | 0                       | 0             | 4/13, 4/26, 4/27, & 4/29                             | NA       | O - no grass              | 7 - Sandy Mud                  |
| 33          | 0                                 | 0                                | 0                       | 0             | 4/13, 4/26, 4/27, & 4/29                             | NA       | O - no grass              | 7 - Sandy Mud                  |
| 34          | 0                                 | 0                                | 4                       | 0             | 4/13, 4/26, 4/27, & 4/29                             | NA       | O - no grass              | 7 - Sandy Mud                  |
| 35          | 0                                 | 0                                | 0                       | 0             | 4/13, 4/26, 4/27, & 4/29                             | NA       | O - no grass              | 7 - Sandy Mud                  |
| 36          | 0                                 | 0                                | 0                       | 0             | 4/13, 4/26, 4/27, & 4/29                             | NA       | O - no grass              | 7 - Sandy Mud                  |
| 37          | 0                                 | 1                                | 0                       | 0             | 4/13, 4/26, 4/27, & 4/29                             | NA       | O - no grass              | 7 - Sandy Mud                  |
| 38          | 0                                 | 0                                | 0                       | 0             | 4/13, 4/26, 4/27, & 4/29                             | NA       | O - no grass              | 7 - Sandy Mud                  |
| 39          | 0                                 | 0                                | 0                       | 0             | 4/13, 4/26, 4/27, & 4/29                             | NA       | O - no grass              | 7 - Sandy Mud                  |
| 40          | 0                                 | 0                                | 0                       | 0             | 4/13, 4/26, 4/27, & 4/29                             | NA       | O - no grass              | 7 - Sandy Mud                  |
| 41          | 0                                 | 0                                | 0                       | 0             | 4/13, 4/26, 4/27, & 4/29                             | NA       | O - no grass              | 7 - Sandy Mud                  |
| 42          | 0                                 | 0                                | 0                       | 0             | 4/13, 4/26, 4/27, & 4/29                             | NA<br>NA | O - no grass              | 7 - Sandy Mud                  |
| 43          | 0                                 | 0                                | 0                       | 0             | 4/13, 4/26, 4/27, & 4/29                             | NA<br>NA | O - no grass              | 7 - Sandy Mud                  |
| 44          | 0                                 | 0                                | 0                       | 0             | 4/13, 4/26, 4/27, & 4/29                             | NA<br>NA | O - no grass              | 7 - Sandy Mud                  |
| 45          | 0                                 | 0                                | 0                       | 0             | 4/13, 4/26, 4/27, & 4/29                             | NA<br>NA | O - no grass              | 7 - Sandy Mud                  |
| 46          | 0                                 | 0                                | 0                       | 0             | 4/13, 4/26, 4/27, & 4/29                             | NA<br>NA | O - no grass              | 7 - Sandy Mud                  |
| 47          | 0                                 | 0                                | 0                       | 0             | 4/13, 4/26, 4/27, & 4/29                             | NA<br>NA | O - no grass              | 7 - Sandy Mud                  |
| 48<br>49    | 0                                 | 0                                | 0                       | 0             | 4/13, 4/26, 4/27, & 4/29                             | NA<br>NA | O - no grass              | 7 - Sandy Mud                  |
| 50          | 0                                 | 0                                | 0                       | 0             | 4/13, 4/26, 4/27, & 4/29<br>4/13, 4/26, 4/27, & 4/29 | NA<br>NA | O - no grass O - no grass | 7 - Sandy Mud                  |
| 51          | 0                                 | 0                                | 0                       | 0             |                                                      | NA<br>NA | O - no grass              | 7 - Sandy Mud<br>7 - Sandy Mud |
| 52          | 0                                 | 0                                | 0                       | 0             | 4/13, 4/26, 4/27, & 4/29<br>4/13, 4/26, 4/27, & 4/29 | NA<br>NA | O - no grass              | 7 - Sandy Mud                  |
| 53          | 0                                 | 0                                | 0                       | 0             | 4/13, 4/26, 4/27, & 4/29                             | NA<br>NA | O - no grass              | 7 - Sandy Mud                  |
| 54          | 0                                 | 0                                | 0                       | 0             | 4/13, 4/26, 4/27, & 4/29                             | NA<br>NA | O - no grass              | 7 - Sandy Mud                  |
| 55          | 0                                 | 0                                | 2                       | 0             | 4/13, 4/26, 4/27, & 4/29                             | NA<br>NA | O - no grass              | 7 - Sandy Mud                  |
| 56          | 0                                 | 0                                | 0                       | 0             | 4/13, 4/26, 4/27, & 4/29                             | NA<br>NA | O - no grass              | 7 - Sandy Mud                  |
| 57          | 0                                 | 0                                | 0                       | 0             | 4/13, 4/26, 4/27, & 4/29                             | NA<br>NA | O - no grass              | 7 - Sandy Mud                  |
| 58          | 0                                 | 0                                | 0                       | 0             | 4/13, 4/26, 4/27, & 4/29                             | NA NA    | O - no grass              | 7 - Sandy Mud                  |
|             | -                                 |                                  |                         |               | 1                                                    |          |                           |                                |