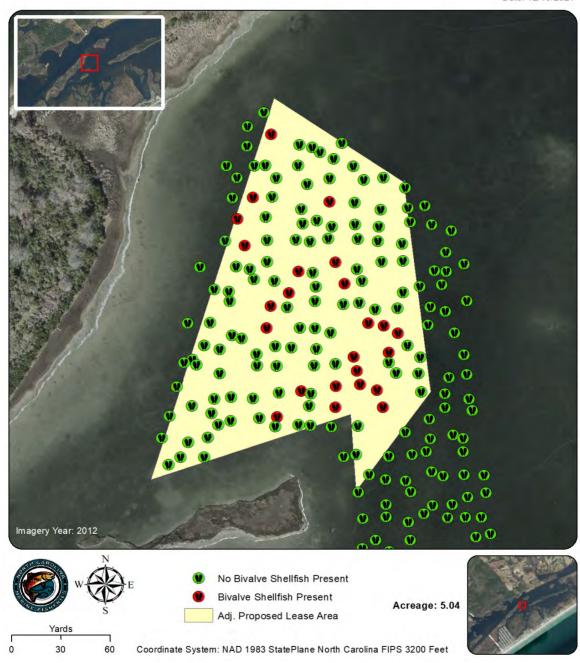

Coordinate Changes 2 of 27

Applicant: Middle Sound Mariculture - James Proposed Lease #: 385 Date: 4/13, 4/26, 4/27, & 4/29

Hargrove

| Lease size: | 5.04                              | acres                            |                         | # of Samples: | 122                                                  |          |                           |                                |
|-------------|-----------------------------------|----------------------------------|-------------------------|---------------|------------------------------------------------------|----------|---------------------------|--------------------------------|
| Sample #    | Presence of SAV/<br>Density class | # of Oysters<br>(Eastern Oyster) | # of Clams<br>(Quahogs) | # of Scallops | Date collected                                       | Comments | Bottom<br>Comp.           | Sediment Type                  |
| 1           | 0                                 | 0                                | 1                       | 0             | 4/13, 4/26, 4/27, & 4/29                             | NA       | O - no grass              | 7 - Sandy Mud                  |
| 2           | 0                                 | 0                                | 0                       | 0             | 4/13, 4/26, 4/27, & 4/29                             | NA       | O - no grass              | 7 - Sandy Mud                  |
| 3           | 0                                 | 0                                | 0                       | 0             | 4/13, 4/26, 4/27, & 4/29                             | NA       | O - no grass              | 7 - Sandy Mud                  |
| 4           | 0                                 | 0                                | 0                       | 0             | 4/13, 4/26, 4/27, & 4/29                             | NA       | O - no grass              | 7 - Sandy Mud                  |
| 5           | 0                                 | 0                                | 0                       | 0             | 4/13, 4/26, 4/27, & 4/29                             | NA       | O - no grass              | 7 - Sandy Mud                  |
| 6           | 0                                 | 0                                | 0                       | 0             | 4/13, 4/26, 4/27, & 4/29                             | NA       | O - no grass              | 7 - Sandy Mud                  |
| 7           | 0                                 | 0                                | 0                       | 0             | 4/13, 4/26, 4/27, & 4/29                             | NA       | O - no grass              | 7 - Sandy Mud                  |
| 8           | 0                                 | 0                                | 2                       | 0             | 4/13, 4/26, 4/27, & 4/29                             | NA       | O - no grass              | 7 - Sandy Mud                  |
| 9           | 0                                 | 1                                | 1                       | 0             | 4/13, 4/26, 4/27, & 4/29                             | NA       | O - no grass              | 7 - Sandy Mud                  |
| 10          | 0                                 | 0                                | 0                       | 0             | 4/13, 4/26, 4/27, & 4/29                             | NA<br>NA | O - no grass              | 7 - Sandy Mud                  |
| 11          | 0                                 | 0                                | 0                       | 0             | 4/13, 4/26, 4/27, & 4/29                             | NA<br>NA | O - no grass              | 7 - Sandy Mud                  |
| 12<br>13    | 0                                 | 0                                | 0                       | 0             | 4/13, 4/26, 4/27, & 4/29                             | NA<br>NA | O - no grass              | 7 - Sandy Mud                  |
|             | 0                                 | 0                                | 0                       | 0             | 4/13, 4/26, 4/27, & 4/29                             | NA<br>NA | O - no grass              | 7 - Sandy Mud                  |
| 14          |                                   | 0                                | <b>!</b>                |               | 4/13, 4/26, 4/27, & 4/29                             | NA<br>NA | O - no grass              | 7 - Sandy Mud                  |
| 15<br>16    | 0                                 | 0                                | 0                       | 0             | 4/13, 4/26, 4/27, & 4/29                             | NA<br>NA | O - no grass              | 7 - Sandy Mud                  |
| 17          | 0                                 | 0                                | 0                       | 0             | 4/13, 4/26, 4/27, & 4/29<br>4/13, 4/26, 4/27, & 4/29 | NA<br>NA | O - no grass O - no grass | 7 - Sandy Mud<br>7 - Sandy Mud |
| 18          | 0                                 | 0                                | 0                       | 0             | 4/13, 4/26, 4/27, & 4/29                             | NA<br>NA | O - no grass              | 7 - Sandy Mud                  |
| 19          | 0                                 | 0                                | 0                       | 0             | 4/13, 4/26, 4/27, & 4/29                             | NA<br>NA | O - no grass              | 7 - Sandy Mud                  |
| 20          | 0                                 | 0                                | 0                       | 0             | 4/13, 4/26, 4/27, & 4/29                             | NA<br>NA | O - no grass              | 7 - Sandy Mud                  |
| 21          | 0                                 | 0                                | 0                       | 0             | 4/13, 4/26, 4/27, & 4/29                             | NA<br>NA | O - no grass              | 7 - Sandy Mud                  |
| 22          | 0                                 | 0                                | 0                       | 0             | 4/13, 4/26, 4/27, & 4/29                             | NA       | O - no grass              | 7 - Sandy Mud                  |
| 23          | 0                                 | 0                                | 0                       | 0             | 4/13, 4/26, 4/27, & 4/29                             | NA       | O - no grass              | 7 - Sandy Mud                  |
| 24          | 0                                 | 0                                | 4                       | 0             | 4/13, 4/26, 4/27, & 4/29                             | NA       | O - no grass              | 7 - Sandy Mud                  |
| 25          | 0                                 | 0                                | 3                       | 0             | 4/13, 4/26, 4/27, & 4/29                             | NA       | O - no grass              | 7 - Sandy Mud                  |
| 26          | 0                                 | 0                                | 0                       | 0             | 4/13, 4/26, 4/27, & 4/29                             | NA       | O - no grass              | 7 - Sandy Mud                  |
| 27          | 0                                 | 0                                | 0                       | 0             | 4/13, 4/26, 4/27, & 4/29                             | NA       | O - no grass              | 7 - Sandy Mud                  |
| 28          | 0                                 | 0                                | 0                       | 0             | 4/13, 4/26, 4/27, & 4/29                             | NA       | O - no grass              | 7 - Sandy Mud                  |
| 29          | 0                                 | 0                                | 2                       | 0             | 4/13, 4/26, 4/27, & 4/29                             | NA       | O - no grass              | 7 - Sandy Mud                  |
| 30          | 0                                 | 0                                | 0                       | 0             | 4/13, 4/26, 4/27, & 4/29                             | NA       | O - no grass              | 7 - Sandy Mud                  |
| 31          | 0                                 | 0                                | 0                       | 0             | 4/13, 4/26, 4/27, & 4/29                             | NA       | O - no grass              | 7 - Sandy Mud                  |
| 32          | 0                                 | 0                                | 0                       | 0             | 4/13, 4/26, 4/27, & 4/29                             | NA       | O - no grass              | 7 - Sandy Mud                  |
| 33          | 0                                 | 0                                | 0                       | 0             | 4/13, 4/26, 4/27, & 4/29                             | NA       | O - no grass              | 7 - Sandy Mud                  |
| 34          | 0                                 | 0                                | 4                       | 0             | 4/13, 4/26, 4/27, & 4/29                             | NA       | O - no grass              | 7 - Sandy Mud                  |
| 35          | 0                                 | 0                                | 0                       | 0             | 4/13, 4/26, 4/27, & 4/29                             | NA       | O - no grass              | 7 - Sandy Mud                  |
| 36          | 0                                 | 0                                | 0                       | 0             | 4/13, 4/26, 4/27, & 4/29                             | NA       | O - no grass              | 7 - Sandy Mud                  |
| 37          | 0                                 | 1                                | 0                       | 0             | 4/13, 4/26, 4/27, & 4/29                             | NA       | O - no grass              | 7 - Sandy Mud                  |
| 38          | 0                                 | 0                                | 0                       | 0             | 4/13, 4/26, 4/27, & 4/29                             | NA       | O - no grass              | 7 - Sandy Mud                  |
| 39          | 0                                 | 0                                | 0                       | 0             | 4/13, 4/26, 4/27, & 4/29                             | NA       | O - no grass              | 7 - Sandy Mud                  |
| 40          | 0                                 | 0                                | 0                       | 0             | 4/13, 4/26, 4/27, & 4/29                             | NA       | O - no grass              | 7 - Sandy Mud                  |
| 41          | 0                                 | 0                                | 0                       | 0             | 4/13, 4/26, 4/27, & 4/29                             | NA       | O - no grass              | 7 - Sandy Mud                  |
| 42          | 0                                 | 0                                | 0                       | 0             | 4/13, 4/26, 4/27, & 4/29                             | NA<br>NA | O - no grass              | 7 - Sandy Mud                  |
| 43          | 0                                 | 0                                | 0                       | 0             | 4/13, 4/26, 4/27, & 4/29                             | NA<br>NA | O - no grass              | 7 - Sandy Mud                  |
| 44          | 0                                 | 0                                | 0                       | 0             | 4/13, 4/26, 4/27, & 4/29                             | NA<br>NA | O - no grass              | 7 - Sandy Mud                  |
| 45          | 0                                 | 0                                | 0                       | 0             | 4/13, 4/26, 4/27, & 4/29                             | NA<br>NA | O - no grass              | 7 - Sandy Mud                  |
| 46          | 0                                 | 0                                | 0                       | 0             | 4/13, 4/26, 4/27, & 4/29                             | NA<br>NA | O - no grass              | 7 - Sandy Mud                  |
| 47          | 0                                 | 0                                | 0                       | 0             | 4/13, 4/26, 4/27, & 4/29                             | NA<br>NA | O - no grass              | 7 - Sandy Mud                  |
| 48<br>49    | 0                                 | 0                                | 0                       | 0             | 4/13, 4/26, 4/27, & 4/29                             | NA<br>NA | O - no grass              | 7 - Sandy Mud                  |
| 50          | 0                                 | 0                                | 0                       | 0             | 4/13, 4/26, 4/27, & 4/29<br>4/13, 4/26, 4/27, & 4/29 | NA<br>NA | O - no grass O - no grass | 7 - Sandy Mud                  |
| 51          | 0                                 | 0                                | 0                       | 0             |                                                      | NA<br>NA | O - no grass              | 7 - Sandy Mud<br>7 - Sandy Mud |
| 52          | 0                                 | 0                                | 0                       | 0             | 4/13, 4/26, 4/27, & 4/29<br>4/13, 4/26, 4/27, & 4/29 | NA<br>NA | O - no grass              | 7 - Sandy Mud                  |
| 53          | 0                                 | 0                                | 0                       | 0             | 4/13, 4/26, 4/27, & 4/29                             | NA<br>NA | O - no grass              | 7 - Sandy Mud                  |
| 54          | 0                                 | 0                                | 0                       | 0             | 4/13, 4/26, 4/27, & 4/29                             | NA<br>NA | O - no grass              | 7 - Sandy Mud                  |
| 55          | 0                                 | 0                                | 2                       | 0             | 4/13, 4/26, 4/27, & 4/29                             | NA<br>NA | O - no grass              | 7 - Sandy Mud                  |
| 56          | 0                                 | 0                                | 0                       | 0             | 4/13, 4/26, 4/27, & 4/29                             | NA<br>NA | O - no grass              | 7 - Sandy Mud                  |
| 57          | 0                                 | 0                                | 0                       | 0             | 4/13, 4/26, 4/27, & 4/29                             | NA<br>NA | O - no grass              | 7 - Sandy Mud                  |
| 58          | 0                                 | 0                                | 0                       | 0             | 4/13, 4/26, 4/27, & 4/29                             | NA NA    | O - no grass              | 7 - Sandy Mud                  |
|             | -                                 |                                  |                         |               | 1                                                    |          |                           |                                |