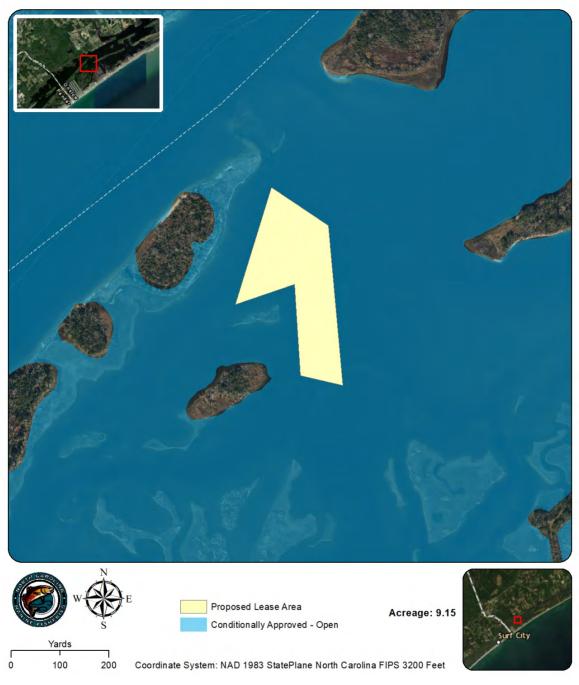

| Shellfish Le                                                                 | ase Investigation Report                  |
|------------------------------------------------------------------------------|-------------------------------------------|
| Investigation Date                                                           | 4/13, 4/26, 4/27, & 4/29                  |
| Applicants name                                                              | Middle Sound Mariculture - James Hargrove |
| Lease Number                                                                 | 385                                       |
| County                                                                       | Onslow                                    |
| Waterbody/location                                                           | Permuda Island Bay/1302030000             |
| Proposed Lease Size (acres)                                                  | 5.04                                      |
| Lease Type                                                                   | Bottom                                    |
| Investigation Team                                                           | A. Frost/D.Walters/S. Tripp/A. Wells      |
| Gear Used                                                                    | 766 - Patent Tong                         |
| Sediment Type                                                                | 7 - Sandy Mud                             |
| Bottom Composition                                                           | O - no grass                              |
| Depth (m)                                                                    | 0.75                                      |
| Tidal Stage                                                                  | Rising                                    |
| Water Temperature (°C)                                                       | 21.4                                      |
| Salinity (ppt)                                                               | 29                                        |
| Dissolved Oxygen (mg/L)                                                      | 4.2                                       |
| Comments on SAV in or around Proposed Lease location Other Species Collected | none                                      |
| In PNA?                                                                      | Yes                                       |
| In Polluted Area?                                                            | No: Conditionally Approved - Open         |
| In Mechanical Clam Harvest Area?                                             | No. conditionally Approved Open           |
| In Mechanical Methods                                                        |                                           |
| Prohibited Area                                                              | Yes                                       |
| Other Comments                                                               |                                           |