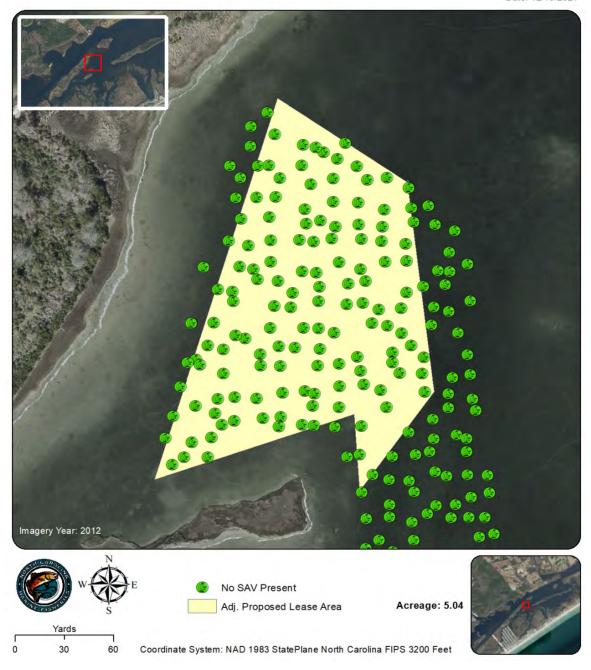

| Shellfish Le                                                                 | ase Investigation Report                  |
|------------------------------------------------------------------------------|-------------------------------------------|
| Investigation Date                                                           | 4/13, 4/26, 4/27, & 4/29                  |
| Applicants name                                                              | Middle Sound Mariculture - James Hargrove |
| Lease Number                                                                 | 385                                       |
| County                                                                       | Onslow                                    |
| Waterbody/location                                                           | Permuda Island Bay/1302030000             |
| Proposed Lease Size (acres)                                                  | 5.04                                      |
| Lease Type                                                                   | Bottom                                    |
| Investigation Team                                                           | A. Frost/D.Walters/S. Tripp/A. Wells      |
| Gear Used                                                                    | 766 - Patent Tong                         |
| Sediment Type                                                                | 7 - Sandy Mud                             |
| Bottom Composition                                                           | O - no grass                              |
| Depth (m)                                                                    | 0.75                                      |
| Tidal Stage                                                                  | Rising                                    |
| Water Temperature (°C)                                                       | 21.4                                      |
| Salinity (ppt)                                                               | 29                                        |
| Dissolved Oxygen (mg/L)                                                      | 4.2                                       |
| Comments on SAV in or around Proposed Lease location Other Species Collected | none                                      |
| In PNA?                                                                      | Yes                                       |
| In Polluted Area?                                                            | No: Conditionally Approved - Open         |
| In Mechanical Clam Harvest Area?                                             | No. conditionally Approved Open           |
| In Mechanical Methods                                                        |                                           |
| Prohibited Area                                                              | Yes                                       |
| Other Comments                                                               |                                           |

Coordinate Changes 2 of 27

Applicant: Middle Sound Mariculture - James Proposed Lease #: 385 Date: 4/13, 4/26, 4/27, & 4/29

Hargrove

| Lease size: | 5.04                              | acres                            |                         | # of Samples: | 122                                                  |          |                           |                                |
|-------------|-----------------------------------|----------------------------------|-------------------------|---------------|------------------------------------------------------|----------|---------------------------|--------------------------------|
| Sample #    | Presence of SAV/<br>Density class | # of Oysters<br>(Eastern Oyster) | # of Clams<br>(Quahogs) | # of Scallops | Date collected                                       | Comments | Bottom<br>Comp.           | Sediment Type                  |
| 1           | 0                                 | 0                                | 1                       | 0             | 4/13, 4/26, 4/27, & 4/29                             | NA       | O - no grass              | 7 - Sandy Mud                  |
| 2           | 0                                 | 0                                | 0                       | 0             | 4/13, 4/26, 4/27, & 4/29                             | NA       | O - no grass              | 7 - Sandy Mud                  |
| 3           | 0                                 | 0                                | 0                       | 0             | 4/13, 4/26, 4/27, & 4/29                             | NA       | O - no grass              | 7 - Sandy Mud                  |
| 4           | 0                                 | 0                                | 0                       | 0             | 4/13, 4/26, 4/27, & 4/29                             | NA       | O - no grass              | 7 - Sandy Mud                  |
| 5           | 0                                 | 0                                | 0                       | 0             | 4/13, 4/26, 4/27, & 4/29                             | NA       | O - no grass              | 7 - Sandy Mud                  |
| 6           | 0                                 | 0                                | 0                       | 0             | 4/13, 4/26, 4/27, & 4/29                             | NA       | O - no grass              | 7 - Sandy Mud                  |
| 7           | 0                                 | 0                                | 0                       | 0             | 4/13, 4/26, 4/27, & 4/29                             | NA       | O - no grass              | 7 - Sandy Mud                  |
| 8           | 0                                 | 0                                | 2                       | 0             | 4/13, 4/26, 4/27, & 4/29                             | NA       | O - no grass              | 7 - Sandy Mud                  |
| 9           | 0                                 | 1                                | 1                       | 0             | 4/13, 4/26, 4/27, & 4/29                             | NA       | O - no grass              | 7 - Sandy Mud                  |
| 10          | 0                                 | 0                                | 0                       | 0             | 4/13, 4/26, 4/27, & 4/29                             | NA<br>NA | O - no grass              | 7 - Sandy Mud                  |
| 11          | 0                                 | 0                                | 0                       | 0             | 4/13, 4/26, 4/27, & 4/29                             | NA<br>NA | O - no grass              | 7 - Sandy Mud                  |
| 12<br>13    | 0                                 | 0                                | 0                       | 0             | 4/13, 4/26, 4/27, & 4/29                             | NA<br>NA | O - no grass              | 7 - Sandy Mud                  |
|             | 0                                 | 0                                | 0                       | 0             | 4/13, 4/26, 4/27, & 4/29                             | NA<br>NA | O - no grass              | 7 - Sandy Mud                  |
| 14          |                                   | 0                                | <b>!</b>                |               | 4/13, 4/26, 4/27, & 4/29                             | NA<br>NA | O - no grass              | 7 - Sandy Mud                  |
| 15<br>16    | 0                                 | 0                                | 0                       | 0             | 4/13, 4/26, 4/27, & 4/29                             | NA<br>NA | O - no grass              | 7 - Sandy Mud                  |
| 17          | 0                                 | 0                                | 0                       | 0             | 4/13, 4/26, 4/27, & 4/29<br>4/13, 4/26, 4/27, & 4/29 | NA<br>NA | O - no grass O - no grass | 7 - Sandy Mud<br>7 - Sandy Mud |
| 18          | 0                                 | 0                                | 0                       | 0             | 4/13, 4/26, 4/27, & 4/29                             | NA<br>NA | O - no grass              | 7 - Sandy Mud                  |
| 19          | 0                                 | 0                                | 0                       | 0             | 4/13, 4/26, 4/27, & 4/29                             | NA<br>NA | O - no grass              | 7 - Sandy Mud                  |
| 20          | 0                                 | 0                                | 0                       | 0             | 4/13, 4/26, 4/27, & 4/29                             | NA<br>NA | O - no grass              | 7 - Sandy Mud                  |
| 21          | 0                                 | 0                                | 0                       | 0             | 4/13, 4/26, 4/27, & 4/29                             | NA<br>NA | O - no grass              | 7 - Sandy Mud                  |
| 22          | 0                                 | 0                                | 0                       | 0             | 4/13, 4/26, 4/27, & 4/29                             | NA       | O - no grass              | 7 - Sandy Mud                  |
| 23          | 0                                 | 0                                | 0                       | 0             | 4/13, 4/26, 4/27, & 4/29                             | NA       | O - no grass              | 7 - Sandy Mud                  |
| 24          | 0                                 | 0                                | 4                       | 0             | 4/13, 4/26, 4/27, & 4/29                             | NA       | O - no grass              | 7 - Sandy Mud                  |
| 25          | 0                                 | 0                                | 3                       | 0             | 4/13, 4/26, 4/27, & 4/29                             | NA       | O - no grass              | 7 - Sandy Mud                  |
| 26          | 0                                 | 0                                | 0                       | 0             | 4/13, 4/26, 4/27, & 4/29                             | NA       | O - no grass              | 7 - Sandy Mud                  |
| 27          | 0                                 | 0                                | 0                       | 0             | 4/13, 4/26, 4/27, & 4/29                             | NA       | O - no grass              | 7 - Sandy Mud                  |
| 28          | 0                                 | 0                                | 0                       | 0             | 4/13, 4/26, 4/27, & 4/29                             | NA       | O - no grass              | 7 - Sandy Mud                  |
| 29          | 0                                 | 0                                | 2                       | 0             | 4/13, 4/26, 4/27, & 4/29                             | NA       | O - no grass              | 7 - Sandy Mud                  |
| 30          | 0                                 | 0                                | 0                       | 0             | 4/13, 4/26, 4/27, & 4/29                             | NA       | O - no grass              | 7 - Sandy Mud                  |
| 31          | 0                                 | 0                                | 0                       | 0             | 4/13, 4/26, 4/27, & 4/29                             | NA       | O - no grass              | 7 - Sandy Mud                  |
| 32          | 0                                 | 0                                | 0                       | 0             | 4/13, 4/26, 4/27, & 4/29                             | NA       | O - no grass              | 7 - Sandy Mud                  |
| 33          | 0                                 | 0                                | 0                       | 0             | 4/13, 4/26, 4/27, & 4/29                             | NA       | O - no grass              | 7 - Sandy Mud                  |
| 34          | 0                                 | 0                                | 4                       | 0             | 4/13, 4/26, 4/27, & 4/29                             | NA       | O - no grass              | 7 - Sandy Mud                  |
| 35          | 0                                 | 0                                | 0                       | 0             | 4/13, 4/26, 4/27, & 4/29                             | NA       | O - no grass              | 7 - Sandy Mud                  |
| 36          | 0                                 | 0                                | 0                       | 0             | 4/13, 4/26, 4/27, & 4/29                             | NA       | O - no grass              | 7 - Sandy Mud                  |
| 37          | 0                                 | 1                                | 0                       | 0             | 4/13, 4/26, 4/27, & 4/29                             | NA       | O - no grass              | 7 - Sandy Mud                  |
| 38          | 0                                 | 0                                | 0                       | 0             | 4/13, 4/26, 4/27, & 4/29                             | NA       | O - no grass              | 7 - Sandy Mud                  |
| 39          | 0                                 | 0                                | 0                       | 0             | 4/13, 4/26, 4/27, & 4/29                             | NA       | O - no grass              | 7 - Sandy Mud                  |
| 40          | 0                                 | 0                                | 0                       | 0             | 4/13, 4/26, 4/27, & 4/29                             | NA       | O - no grass              | 7 - Sandy Mud                  |
| 41          | 0                                 | 0                                | 0                       | 0             | 4/13, 4/26, 4/27, & 4/29                             | NA       | O - no grass              | 7 - Sandy Mud                  |
| 42          | 0                                 | 0                                | 0                       | 0             | 4/13, 4/26, 4/27, & 4/29                             | NA<br>NA | O - no grass              | 7 - Sandy Mud                  |
| 43          | 0                                 | 0                                | 0                       | 0             | 4/13, 4/26, 4/27, & 4/29                             | NA<br>NA | O - no grass              | 7 - Sandy Mud                  |
| 44          | 0                                 | 0                                | 0                       | 0             | 4/13, 4/26, 4/27, & 4/29                             | NA<br>NA | O - no grass              | 7 - Sandy Mud                  |
| 45          | 0                                 | 0                                | 0                       | 0             | 4/13, 4/26, 4/27, & 4/29                             | NA<br>NA | O - no grass              | 7 - Sandy Mud                  |
| 46          | 0                                 | 0                                | 0                       | 0             | 4/13, 4/26, 4/27, & 4/29                             | NA<br>NA | O - no grass              | 7 - Sandy Mud                  |
| 47          | 0                                 | 0                                | 0                       | 0             | 4/13, 4/26, 4/27, & 4/29                             | NA<br>NA | O - no grass              | 7 - Sandy Mud                  |
| 48<br>49    | 0                                 | 0                                | 0                       | 0             | 4/13, 4/26, 4/27, & 4/29                             | NA<br>NA | O - no grass              | 7 - Sandy Mud                  |
| 50          | 0                                 | 0                                | 0                       | 0             | 4/13, 4/26, 4/27, & 4/29<br>4/13, 4/26, 4/27, & 4/29 | NA<br>NA | O - no grass O - no grass | 7 - Sandy Mud                  |
| 51          | 0                                 | 0                                | 0                       | 0             |                                                      | NA<br>NA | O - no grass              | 7 - Sandy Mud<br>7 - Sandy Mud |
| 52          | 0                                 | 0                                | 0                       | 0             | 4/13, 4/26, 4/27, & 4/29<br>4/13, 4/26, 4/27, & 4/29 | NA<br>NA | O - no grass              | 7 - Sandy Mud                  |
| 53          | 0                                 | 0                                | 0                       | 0             | 4/13, 4/26, 4/27, & 4/29                             | NA<br>NA | O - no grass              | 7 - Sandy Mud                  |
| 54          | 0                                 | 0                                | 0                       | 0             | 4/13, 4/26, 4/27, & 4/29                             | NA<br>NA | O - no grass              | 7 - Sandy Mud                  |
| 55          | 0                                 | 0                                | 2                       | 0             | 4/13, 4/26, 4/27, & 4/29                             | NA<br>NA | O - no grass              | 7 - Sandy Mud                  |
| 56          | 0                                 | 0                                | 0                       | 0             | 4/13, 4/26, 4/27, & 4/29                             | NA<br>NA | O - no grass              | 7 - Sandy Mud                  |
| 57          | 0                                 | 0                                | 0                       | 0             | 4/13, 4/26, 4/27, & 4/29                             | NA<br>NA | O - no grass              | 7 - Sandy Mud                  |
| 58          | 0                                 | 0                                | 0                       | 0             | 4/13, 4/26, 4/27, & 4/29                             | NA NA    | O - no grass              | 7 - Sandy Mud                  |
|             | -                                 |                                  |                         |               | 1                                                    |          |                           |                                |