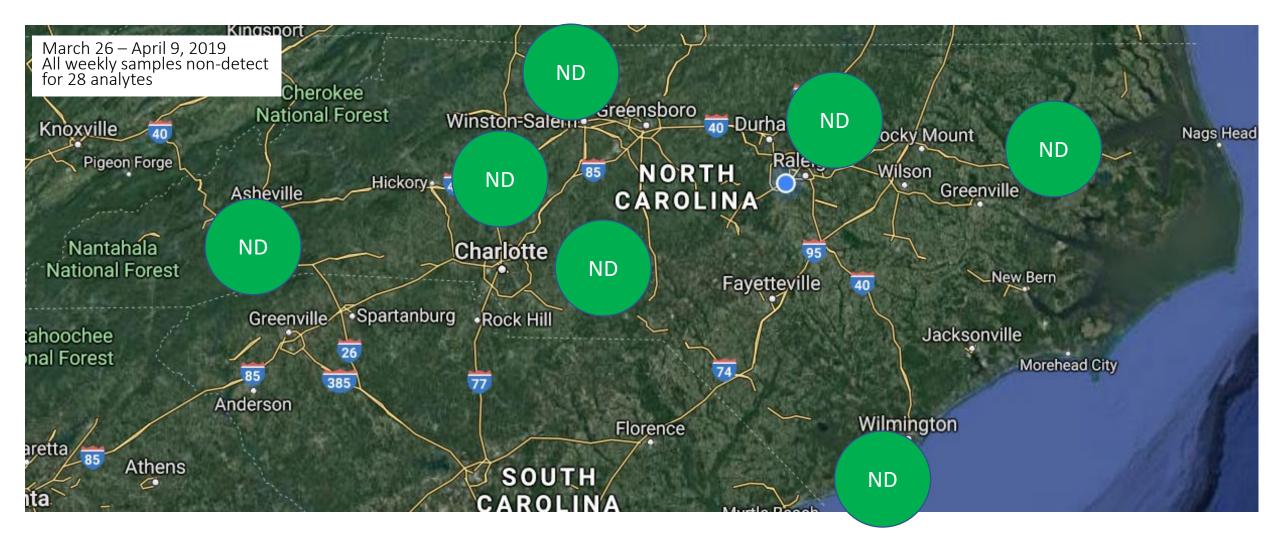

#### NC DAQ Background PFAS Rainwater Network

- Network of seven background sites generally oriented near our regional offices
  - Raleigh start 4/24/18
  - Fayetteville (Candor) start 10/24/18
  - Asheville start 11/20/18
  - Wilmington start 1/8/19
  - Washington start 2/12/19
  - Mooresville start 3/12/19
  - Winston Salem start 3/26/18