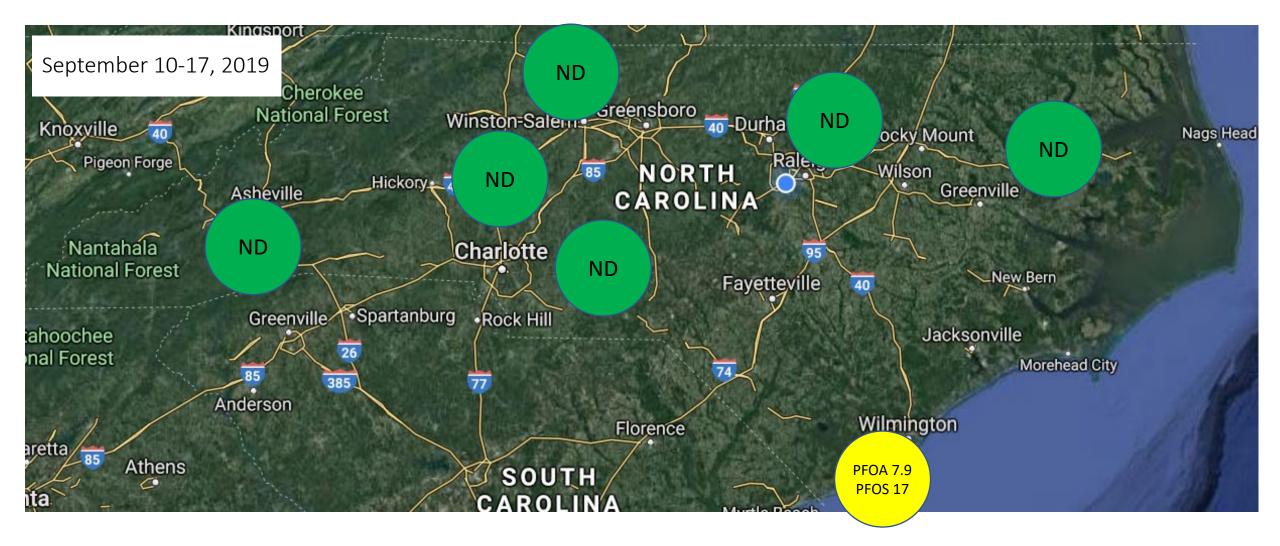

#### NC DAQ Background PFAS Rainwater Network

- Network of seven background sites generally oriented near our regional offices
  - Raleigh start 4/24/18
  - Fayetteville (Candor) start 10/24/18
  - Asheville start 11/20/18
  - Wilmington start 1/8/19
  - Washington start 2/12/19
  - Mooresville start 3/12/19
  - Winston Salem start 3/26/18