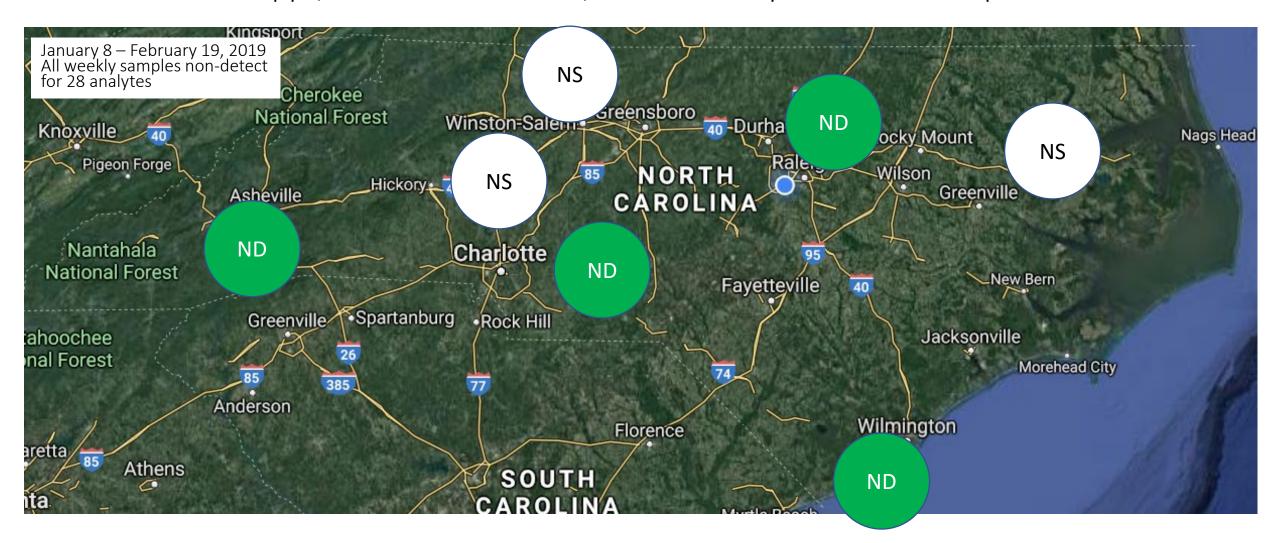

#### NC DAQ Background PFAS Rainwater Network

- Network of seven background sites generally oriented near our regional offices
  - Raleigh start 4/24/18
  - Fayetteville (Candor) start 10/24/18
  - Asheville start 11/20/18
  - Wilmington start 1/8/19
  - Washington start 2/12/19
  - Mooresville start 3/12/19
  - Winston Salem start 3/26/18