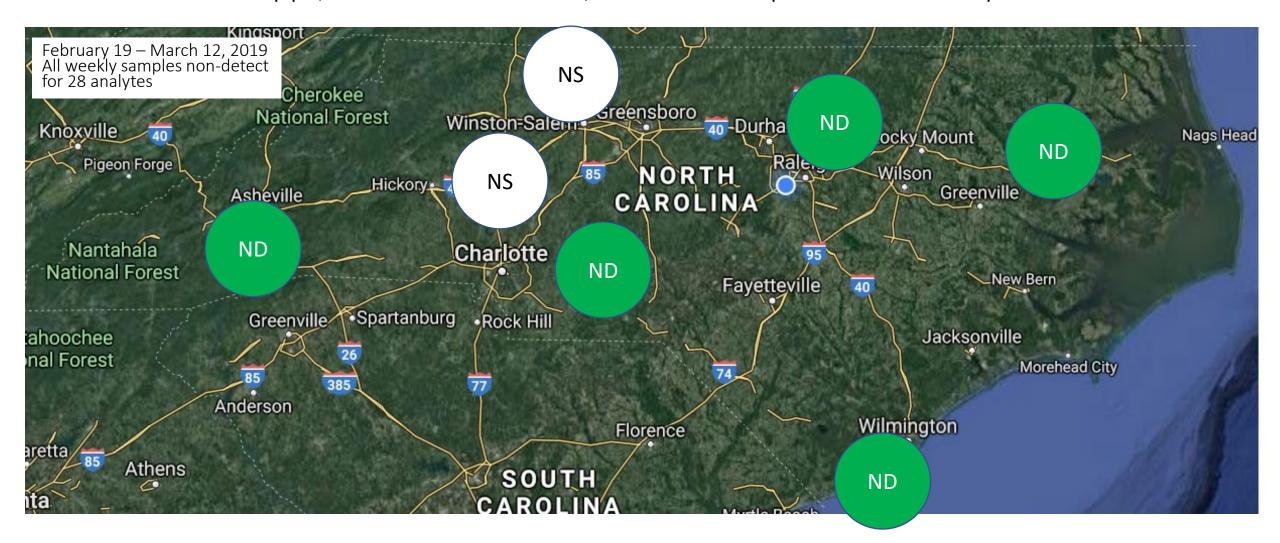

#### NC DAQ Background PFAS Rainwater Network

- Network of seven background sites generally oriented near our regional offices
  - Raleigh start 4/24/18
  - Fayetteville (Candor) start 10/24/18
  - Asheville start 11/20/18
  - Wilmington start 1/8/19
  - Washington start 2/12/19
  - Mooresville start 3/12/19
  - Winston Salem start 3/26/18