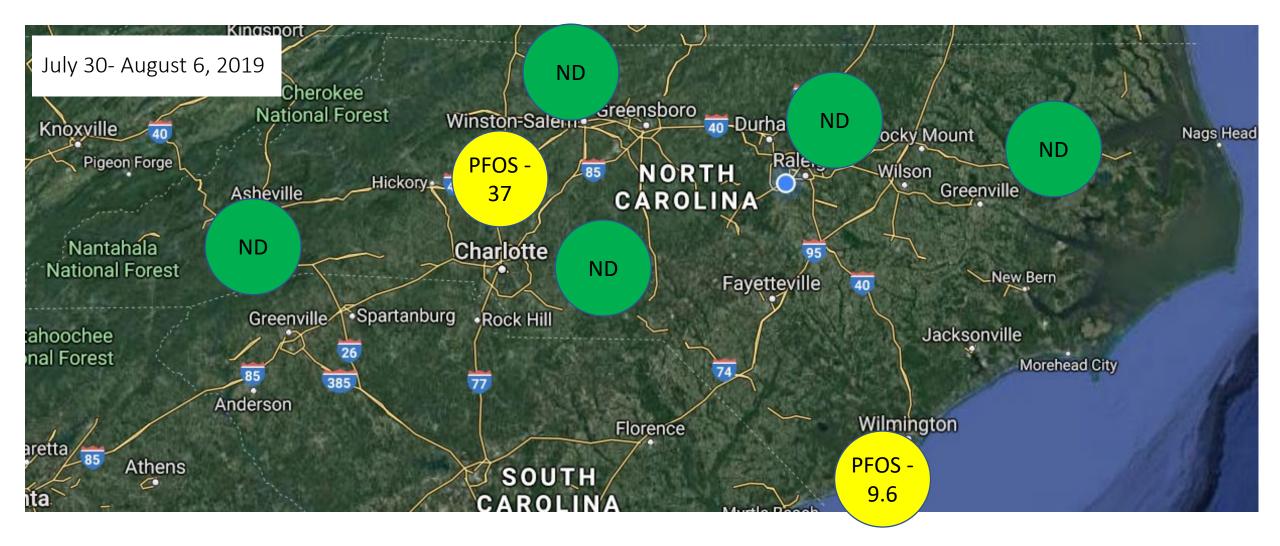

#### NC DAQ Background PFAS Rainwater Network

- Network of seven background sites generally oriented near our regional offices
  - Raleigh start 4/24/18
  - Fayetteville (Candor) start 10/24/18
  - Asheville start 11/20/18
  - Wilmington start 1/8/19
  - Washington start 2/12/19
  - Mooresville start 3/12/19
  - Winston Salem start 3/26/18