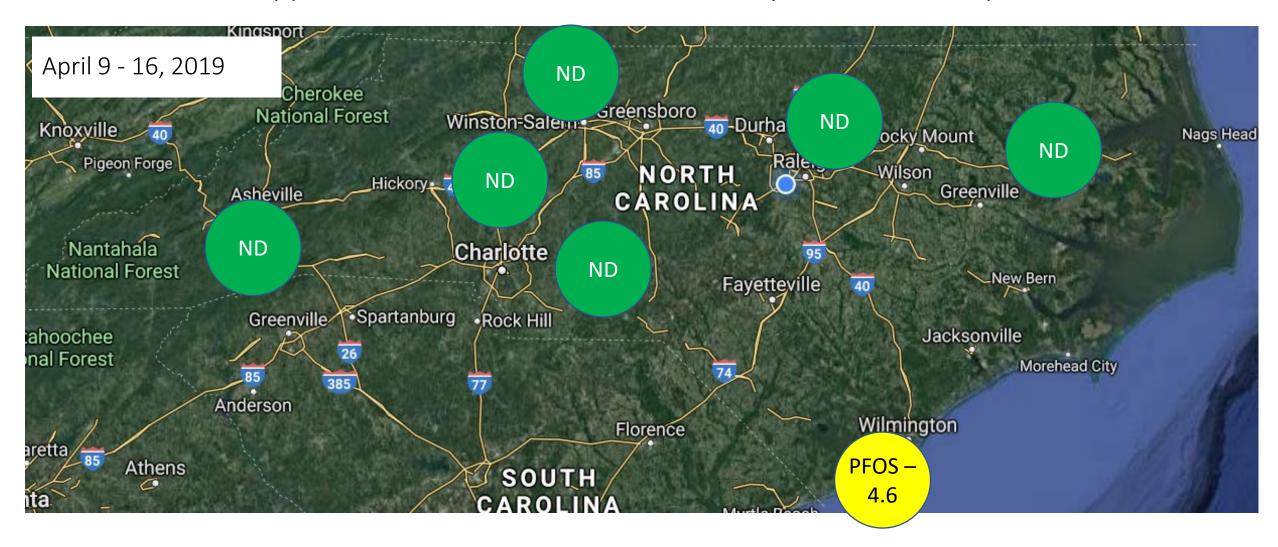

#### NC DAQ Background PFAS Rainwater Network

- Network of seven background sites generally oriented near our regional offices
  - Raleigh start 4/24/18
  - Fayetteville (Candor) start 10/24/18
  - Asheville start 11/20/18
  - Wilmington start 1/8/19
  - Washington start 2/12/19
  - Mooresville start 3/12/19
  - Winston Salem start 3/26/18