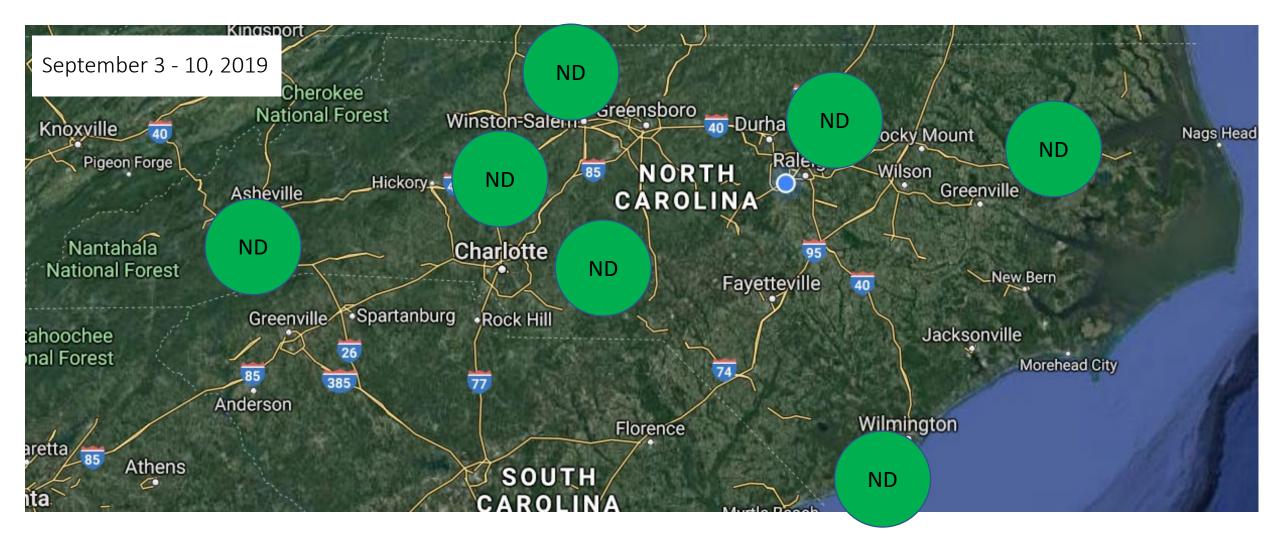

#### NC DAQ Background PFAS Rainwater Network

- Network of seven background sites generally oriented near our regional offices
  - Raleigh start 4/24/18
  - Fayetteville (Candor) start 10/24/18
  - Asheville start 11/20/18
  - Wilmington start 1/8/19
  - Washington start 2/12/19
  - Mooresville start 3/12/19
  - Winston Salem start 3/26/18