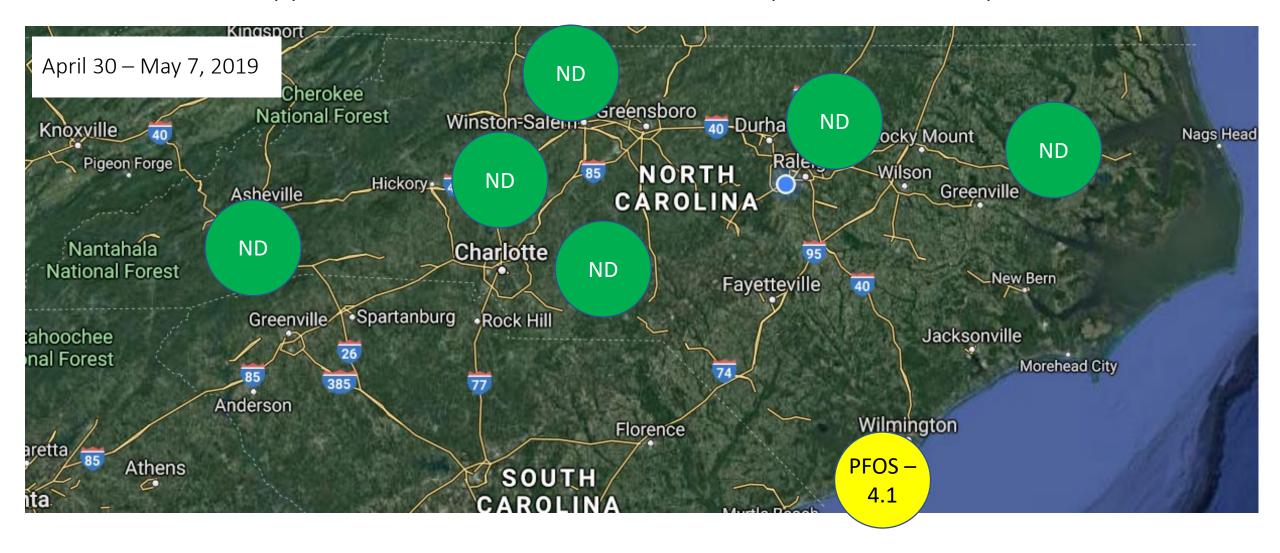

#### NC DAQ Background PFAS Rainwater Network

- Network of seven background sites generally oriented near our regional offices
  - Raleigh start 4/24/18
  - Fayetteville (Candor) start 10/24/18
  - Asheville start 11/20/18
  - Wilmington start 1/8/19
  - Washington start 2/12/19
  - Mooresville start 3/12/19
  - Winston Salem start 3/26/18